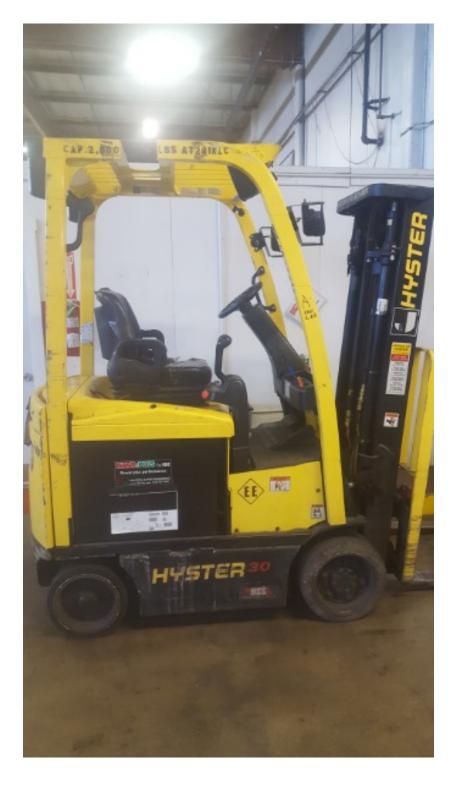

## **CONDITION REPORT - ELECTRIC**

| HYSTER COMPANY<br>Mast<br>Mast Height Lowered                                               | E30XN                     | 2013 | A269N02195L               |                       |
|---------------------------------------------------------------------------------------------|---------------------------|------|---------------------------|-----------------------|
|                                                                                             |                           |      |                           |                       |
|                                                                                             |                           |      |                           |                       |
| Mast Height Lowered                                                                         | 3 Stage FFL (Triplex)     |      | Hours                     | 7995                  |
|                                                                                             | 82                        |      | Voltage                   | 36 Volt               |
| Mast Height Raised                                                                          | 187                       |      | Attachment                | None                  |
| Hydraulic Control Valve                                                                     | 3-Function                |      | Directional Control       |                       |
| Capacity                                                                                    | 3000                      |      | Tires                     | Cushion               |
| Mast Condition                                                                              |                           |      | Steering Pump Condition   |                       |
| Mast Comments                                                                               |                           |      | Steering Pump Comments    |                       |
| Lift Cylinder Condition                                                                     |                           |      | Hydraulic Pump Condition  |                       |
| Lift Cylinder Comments                                                                      |                           |      | Hydraulic Pump Comments   |                       |
| Tilt Cylinder Condition                                                                     |                           |      | Hydraulic Motor Condition |                       |
| Tilt Cylinder Comments                                                                      |                           |      | Hydraulic Motor Comments  |                       |
| Carriage Condition                                                                          |                           |      | Control System Condition  |                       |
| Carriage Comments                                                                           |                           |      | Control System Comments   |                       |
| Load Backrest Condition                                                                     |                           |      | Control Cystern Commente  |                       |
| Load Backrest Comments                                                                      |                           |      | Drive Motor Condition     |                       |
| Forks Condition                                                                             |                           |      | Drive Motor Comments      |                       |
| Forks Comments                                                                              |                           |      | Differential Condition    |                       |
| Torks Comments                                                                              |                           |      | Differential Comments     |                       |
| Overhead Guard Condition                                                                    |                           |      | Drive Tires % Remaining   | 30                    |
| Overhead Guard Comments                                                                     |                           |      | Drive Tires Condition     | 30                    |
| Overhead Guard Comments                                                                     |                           |      |                           | 20                    |
|                                                                                             | Demond                    |      | Steer Tires % Remaining   | 30                    |
| Seat Condition                                                                              | Damaged                   |      | Steer Tires Condition     |                       |
| Seat Comments                                                                               | Cushion needs replacement |      | Steer Axle Condition      |                       |
|                                                                                             |                           |      | Steer Axle Comments       |                       |
| General Appearance Condition                                                                |                           |      | Brakes Condition          |                       |
| General Appearance Comments                                                                 |                           |      | Brakes Comments           |                       |
| General Comments                                                                            |                           |      | Battery Present           | Yes                   |
| 1. Seat Cushion needs replacement2. 30% tread left on drive/steer tires, needs replacement. |                           | nt.  | Charger Present           | No                    |
|                                                                                             |                           |      | Electrical Condition      |                       |
|                                                                                             |                           |      | Electrical Comments       |                       |
|                                                                                             |                           |      |                           |                       |
|                                                                                             |                           |      |                           |                       |
|                                                                                             |                           |      |                           |                       |
|                                                                                             |                           |      |                           |                       |
|                                                                                             |                           |      |                           |                       |
|                                                                                             |                           |      |                           |                       |
|                                                                                             |                           |      |                           |                       |
|                                                                                             |                           |      |                           |                       |
| Inspector Company Name                                                                      | Johnny Holguin            |      | Inspection Date           | 11/25/2018 5:08:30 PM |