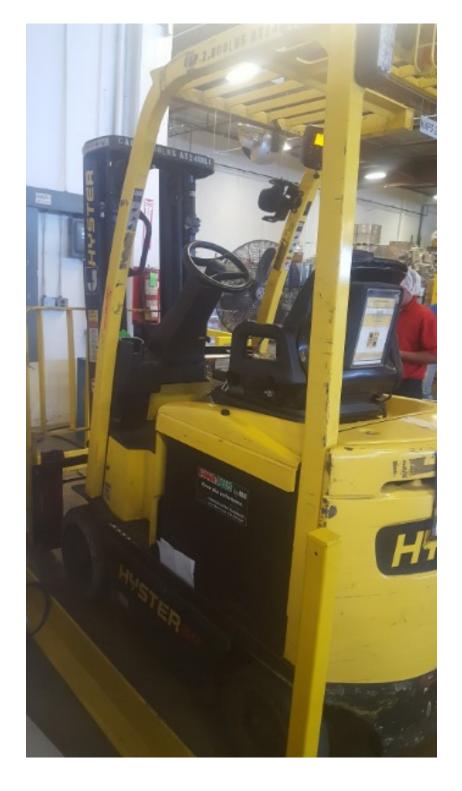

## **CONDITION REPORT - ELECTRIC**

| HYSTER COMPANY<br>Mast<br>Mast Height Lowered                                               | E30XN                     | 2013 | A269N02195L               |                       |
|---------------------------------------------------------------------------------------------|---------------------------|------|---------------------------|-----------------------|
|                                                                                             |                           |      |                           |                       |
|                                                                                             |                           |      |                           |                       |
| Mast Height Lowered                                                                         | 3 Stage FFL (Triplex)     |      | Hours                     | 7995                  |
|                                                                                             | 82                        |      | Voltage                   | 36 Volt               |
| Mast Height Raised                                                                          | 187                       |      | Attachment                | None                  |
| Hydraulic Control Valve                                                                     | 3-Function                |      | Directional Control       |                       |
| Capacity                                                                                    | 3000                      |      | Tires                     | Cushion               |
| Mast Condition                                                                              |                           |      | Steering Pump Condition   |                       |
| Mast Comments                                                                               |                           |      | Steering Pump Comments    |                       |
| Lift Cylinder Condition                                                                     |                           |      | Hydraulic Pump Condition  |                       |
| Lift Cylinder Comments                                                                      |                           |      | Hydraulic Pump Comments   |                       |
| Tilt Cylinder Condition                                                                     |                           |      | Hydraulic Motor Condition |                       |
| Tilt Cylinder Comments                                                                      |                           |      | Hydraulic Motor Comments  |                       |
| Carriage Condition                                                                          |                           |      | Control System Condition  |                       |
| Carriage Comments                                                                           |                           |      | Control System Comments   |                       |
| Load Backrest Condition                                                                     |                           |      | Control Cystern Commente  |                       |
| Load Backrest Comments                                                                      |                           |      | Drive Motor Condition     |                       |
| Forks Condition                                                                             |                           |      | Drive Motor Comments      |                       |
| Forks Comments                                                                              |                           |      | Differential Condition    |                       |
| Torks Comments                                                                              |                           |      | Differential Comments     |                       |
| Overhead Guard Condition                                                                    |                           |      | Drive Tires % Remaining   | 30                    |
| Overhead Guard Comments                                                                     |                           |      | Drive Tires Condition     | 30                    |
| Overhead Guard Comments                                                                     |                           |      |                           | 20                    |
|                                                                                             | Demond                    |      | Steer Tires % Remaining   | 30                    |
| Seat Condition                                                                              | Damaged                   |      | Steer Tires Condition     |                       |
| Seat Comments                                                                               | Cushion needs replacement |      | Steer Axle Condition      |                       |
|                                                                                             |                           |      | Steer Axle Comments       |                       |
| General Appearance Condition                                                                |                           |      | Brakes Condition          |                       |
| General Appearance Comments                                                                 |                           |      | Brakes Comments           |                       |
| General Comments                                                                            |                           |      | Battery Present           | Yes                   |
| 1. Seat Cushion needs replacement2. 30% tread left on drive/steer tires, needs replacement. |                           | nt.  | Charger Present           | No                    |
|                                                                                             |                           |      | Electrical Condition      |                       |
|                                                                                             |                           |      | Electrical Comments       |                       |
|                                                                                             |                           |      |                           |                       |
|                                                                                             |                           |      |                           |                       |
|                                                                                             |                           |      |                           |                       |
|                                                                                             |                           |      |                           |                       |
|                                                                                             |                           |      |                           |                       |
|                                                                                             |                           |      |                           |                       |
|                                                                                             |                           |      |                           |                       |
|                                                                                             |                           |      |                           |                       |
| Inspector Company Name                                                                      | Johnny Holguin            |      | Inspection Date           | 11/25/2018 5:08:30 PM |