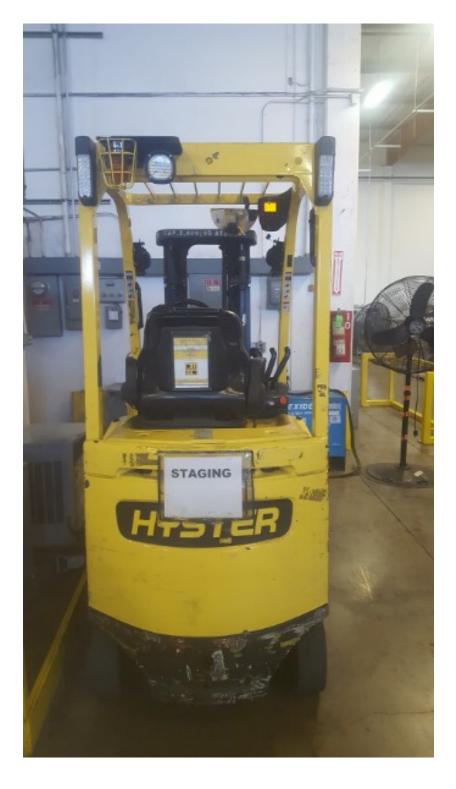

## **CONDITION REPORT - ELECTRIC**

| HYSTER COMPANY<br>Mast<br>Mast Height Lowered                                               | E30XN                     | 2013 | A269N02195L               |                       |
|---------------------------------------------------------------------------------------------|---------------------------|------|---------------------------|-----------------------|
|                                                                                             |                           |      |                           |                       |
|                                                                                             |                           |      |                           |                       |
| Mast Height Lowered                                                                         | 3 Stage FFL (Triplex)     |      | Hours                     | 7995                  |
|                                                                                             | 82                        |      | Voltage                   | 36 Volt               |
| Mast Height Raised                                                                          | 187                       |      | Attachment                | None                  |
| Hydraulic Control Valve                                                                     | 3-Function                |      | Directional Control       |                       |
| Capacity                                                                                    | 3000                      |      | Tires                     | Cushion               |
| Mast Condition                                                                              |                           |      | Steering Pump Condition   |                       |
| Mast Comments                                                                               |                           |      | Steering Pump Comments    |                       |
| Lift Cylinder Condition                                                                     |                           |      | Hydraulic Pump Condition  |                       |
| Lift Cylinder Comments                                                                      |                           |      | Hydraulic Pump Comments   |                       |
| Tilt Cylinder Condition                                                                     |                           |      | Hydraulic Motor Condition |                       |
| Tilt Cylinder Comments                                                                      |                           |      | Hydraulic Motor Comments  |                       |
| Carriage Condition                                                                          |                           |      | Control System Condition  |                       |
| Carriage Comments                                                                           |                           |      | Control System Comments   |                       |
| Load Backrest Condition                                                                     |                           |      | Control Cystern Commente  |                       |
| Load Backrest Comments                                                                      |                           |      | Drive Motor Condition     |                       |
| Forks Condition                                                                             |                           |      | Drive Motor Comments      |                       |
| Forks Comments                                                                              |                           |      | Differential Condition    |                       |
| Torks Comments                                                                              |                           |      | Differential Comments     |                       |
| Overhead Guard Condition                                                                    |                           |      | Drive Tires % Remaining   | 30                    |
| Overhead Guard Comments                                                                     |                           |      | Drive Tires Condition     | 30                    |
| Overhead Guard Comments                                                                     |                           |      |                           | 20                    |
|                                                                                             | Demond                    |      | Steer Tires % Remaining   | 30                    |
| Seat Condition                                                                              | Damaged                   |      | Steer Tires Condition     |                       |
| Seat Comments                                                                               | Cushion needs replacement |      | Steer Axle Condition      |                       |
|                                                                                             |                           |      | Steer Axle Comments       |                       |
| General Appearance Condition                                                                |                           |      | Brakes Condition          |                       |
| General Appearance Comments                                                                 |                           |      | Brakes Comments           |                       |
| General Comments                                                                            |                           |      | Battery Present           | Yes                   |
| 1. Seat Cushion needs replacement2. 30% tread left on drive/steer tires, needs replacement. |                           | nt.  | Charger Present           | No                    |
|                                                                                             |                           |      | Electrical Condition      |                       |
|                                                                                             |                           |      | Electrical Comments       |                       |
|                                                                                             |                           |      |                           |                       |
|                                                                                             |                           |      |                           |                       |
|                                                                                             |                           |      |                           |                       |
|                                                                                             |                           |      |                           |                       |
|                                                                                             |                           |      |                           |                       |
|                                                                                             |                           |      |                           |                       |
|                                                                                             |                           |      |                           |                       |
|                                                                                             |                           |      |                           |                       |
| Inspector Company Name                                                                      | Johnny Holguin            |      | Inspection Date           | 11/25/2018 5:08:30 PM |