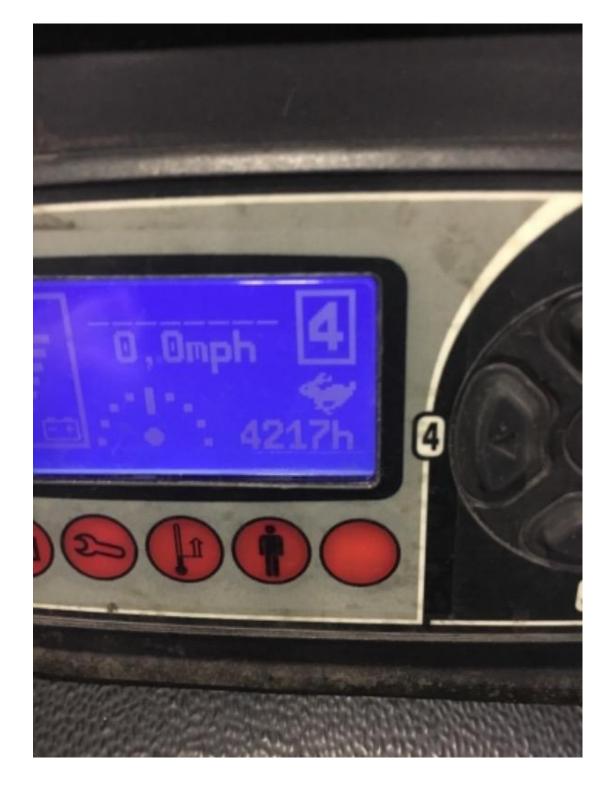

## **CONDITION REPORT - ELECTRIC**

| Manufacturer                 | Model          | Year | Serial Number             |                       |
|------------------------------|----------------|------|---------------------------|-----------------------|
| HYSTER COMPANY               | R30XM3         | 2013 | H118N01717L               |                       |
|                              |                |      |                           |                       |
| Mast                         |                |      | Hours                     | 4217                  |
| Mast Height Lowered          |                |      | Voltage                   | 24 Volt               |
| Mast Height Raised           | 188            |      | Attachment                | None                  |
| Hydraulic Control Valve      |                |      | Directional Control       | Lever                 |
| Capacity                     | 2500           |      | Tires                     | Cushion               |
| Mast Condition               |                |      | Steering Pump Condition   |                       |
| Mast Comments                |                |      | Steering Pump Comments    |                       |
| Lift Cylinder Condition      | Not applicable |      | Hydraulic Pump Condition  |                       |
| Lift Cylinder Comments       |                |      | Hydraulic Pump Comments   |                       |
| Tilt Cylinder Condition      | Not applicable |      | Hydraulic Motor Condition |                       |
| Tilt Cylinder Comments       |                |      | Hydraulic Motor Comments  |                       |
| Carriage Condition           | Not applicable |      | Control System Condition  |                       |
| Carriage Comments            | Not applicable |      | Control System Comments   |                       |
| Load Backrest Condition      | Not applicable |      | Control System Comments   |                       |
|                              | Not applicable |      | Drive Motor Condition     |                       |
| Load Backrest Comments       |                |      | Drive Motor Condition     |                       |
| Forks Condition              |                |      | Drive Motor Comments      |                       |
| Forks Comments               |                |      | Differential Condition    |                       |
|                              |                |      | Differential Comments     |                       |
| Overhead Guard Condition     |                |      | Drive Tires % Remaining   |                       |
| Overhead Guard Comments      |                |      | Drive Tires Condition     |                       |
|                              |                |      | Steer Tires % Remaining   |                       |
| Seat Condition               | Not applicable |      | Steer Tires Condition     |                       |
| Seat Comments                |                |      | Steer Axle Condition      | Not applicable        |
|                              |                |      | Steer Axle Comments       |                       |
| General Appearance Condition | Good           |      | Brakes Condition          | Not applicable        |
| General Appearance Comments  |                |      | Brakes Comments           |                       |
| General Comments             |                |      | Battery Present           | No                    |
|                              |                |      | Charger Present           | Yes                   |
|                              |                |      | Electrical Condition      |                       |
|                              |                |      | Electrical Comments       |                       |
|                              |                |      |                           |                       |
|                              |                |      |                           |                       |
|                              |                |      |                           |                       |
|                              |                |      |                           |                       |
|                              |                |      |                           |                       |
|                              |                |      |                           |                       |
|                              |                |      |                           |                       |
|                              |                |      |                           |                       |
| Inspector Company Name       | Briggs         |      | Inspection Date           | 8/28/2018 11:36:18 PM |
| Inspector Name               | idologorzo     |      |                           | 0,20,20.0             |