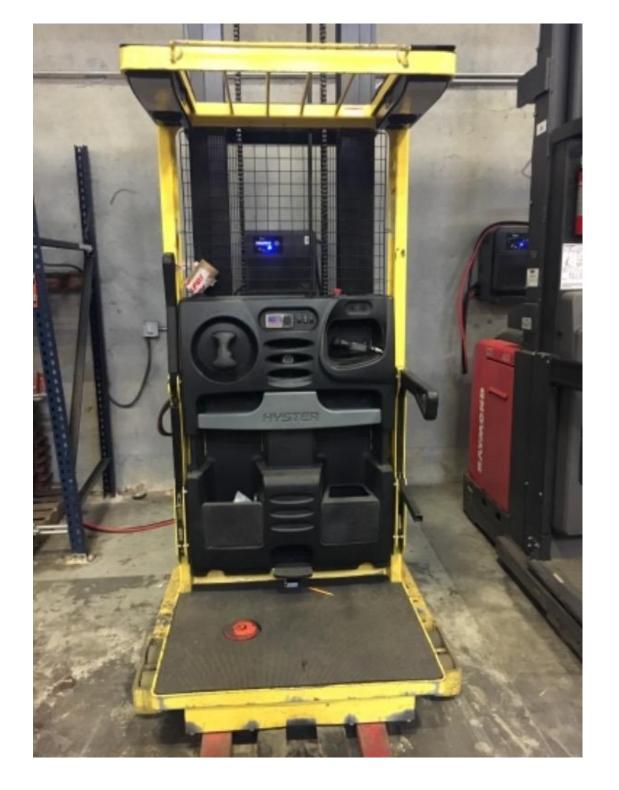

## **CONDITION REPORT - ELECTRIC**

| Manufacturer                 | Model          | Year | Serial Number             |                       |
|------------------------------|----------------|------|---------------------------|-----------------------|
| HYSTER COMPANY               | R30XM3         | 2013 | H118N01717L               |                       |
|                              |                |      |                           |                       |
| Mast                         |                |      | Hours                     | 4217                  |
| Mast Height Lowered          |                |      | Voltage                   | 24 Volt               |
| Mast Height Raised           | 188            |      | Attachment                | None                  |
| Hydraulic Control Valve      |                |      | Directional Control       | Lever                 |
| Capacity                     | 2500           |      | Tires                     | Cushion               |
| Mast Condition               |                |      | Steering Pump Condition   |                       |
| Mast Comments                |                |      | Steering Pump Comments    |                       |
| Lift Cylinder Condition      | Not applicable |      | Hydraulic Pump Condition  |                       |
| Lift Cylinder Comments       |                |      | Hydraulic Pump Comments   |                       |
| Tilt Cylinder Condition      | Not applicable |      | Hydraulic Motor Condition |                       |
| Tilt Cylinder Comments       |                |      | Hydraulic Motor Comments  |                       |
| Carriage Condition           | Not applicable |      | Control System Condition  |                       |
| Carriage Comments            | Not applicable |      | Control System Comments   |                       |
| Load Backrest Condition      | Not applicable |      | Control System Comments   |                       |
|                              | Not applicable |      | Drive Motor Condition     |                       |
| Load Backrest Comments       |                |      | Drive Motor Condition     |                       |
| Forks Condition              |                |      | Drive Motor Comments      |                       |
| Forks Comments               |                |      | Differential Condition    |                       |
|                              |                |      | Differential Comments     |                       |
| Overhead Guard Condition     |                |      | Drive Tires % Remaining   |                       |
| Overhead Guard Comments      |                |      | Drive Tires Condition     |                       |
|                              |                |      | Steer Tires % Remaining   |                       |
| Seat Condition               | Not applicable |      | Steer Tires Condition     |                       |
| Seat Comments                |                |      | Steer Axle Condition      | Not applicable        |
|                              |                |      | Steer Axle Comments       |                       |
| General Appearance Condition | Good           |      | Brakes Condition          | Not applicable        |
| General Appearance Comments  |                |      | Brakes Comments           |                       |
| General Comments             |                |      | Battery Present           | No                    |
|                              |                |      | Charger Present           | Yes                   |
|                              |                |      | Electrical Condition      |                       |
|                              |                |      | Electrical Comments       |                       |
|                              |                |      |                           |                       |
|                              |                |      |                           |                       |
|                              |                |      |                           |                       |
|                              |                |      |                           |                       |
|                              |                |      |                           |                       |
|                              |                |      |                           |                       |
|                              |                |      |                           |                       |
|                              |                |      |                           |                       |
| Inspector Company Name       | Briggs         |      | Inspection Date           | 8/28/2018 11:36:18 PM |
| Inspector Name               | idologorzo     |      |                           | 0,20,20.0             |