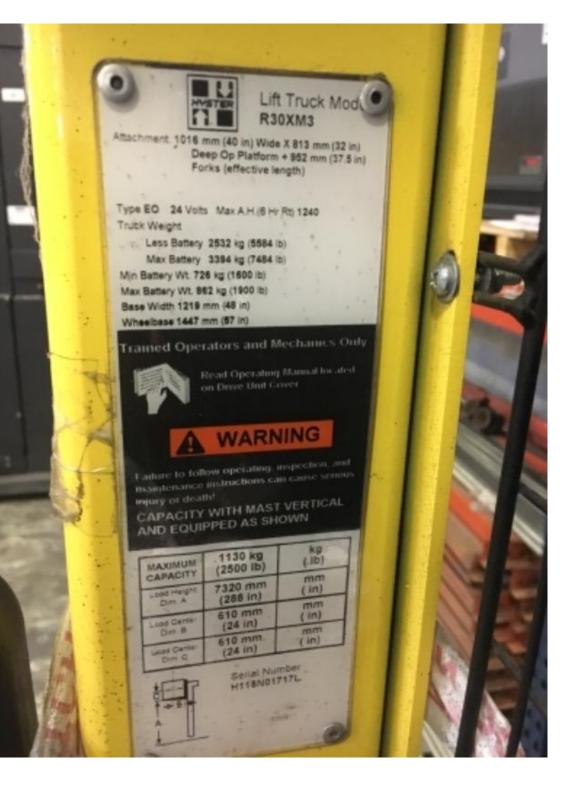

## **CONDITION REPORT - ELECTRIC**

| Manufacturer                 | Model          | Year | Serial Number             |                       |
|------------------------------|----------------|------|---------------------------|-----------------------|
| HYSTER COMPANY               | R30XM3         | 2013 | H118N01717L               |                       |
|                              |                |      |                           |                       |
| Mast                         |                |      | Hours                     | 4217                  |
| Mast Height Lowered          |                |      | Voltage                   | 24 Volt               |
| Mast Height Raised           | 188            |      | Attachment                | None                  |
| Hydraulic Control Valve      |                |      | Directional Control       | Lever                 |
| Capacity                     | 2500           |      | Tires                     | Cushion               |
| Mast Condition               |                |      | Steering Pump Condition   |                       |
| Mast Comments                |                |      | Steering Pump Comments    |                       |
| Lift Cylinder Condition      | Not applicable |      | Hydraulic Pump Condition  |                       |
| Lift Cylinder Comments       |                |      | Hydraulic Pump Comments   |                       |
| Tilt Cylinder Condition      | Not applicable |      | Hydraulic Motor Condition |                       |
| Tilt Cylinder Comments       |                |      | Hydraulic Motor Comments  |                       |
| Carriage Condition           | Not applicable |      | Control System Condition  |                       |
| Carriage Comments            | Not applicable |      | Control System Comments   |                       |
| Load Backrest Condition      | Not applicable |      | Control System Comments   |                       |
|                              | Not applicable |      | Drive Motor Condition     |                       |
| Load Backrest Comments       |                |      | Drive Motor Condition     |                       |
| Forks Condition              |                |      | Drive Motor Comments      |                       |
| Forks Comments               |                |      | Differential Condition    |                       |
|                              |                |      | Differential Comments     |                       |
| Overhead Guard Condition     |                |      | Drive Tires % Remaining   |                       |
| Overhead Guard Comments      |                |      | Drive Tires Condition     |                       |
|                              |                |      | Steer Tires % Remaining   |                       |
| Seat Condition               | Not applicable |      | Steer Tires Condition     |                       |
| Seat Comments                |                |      | Steer Axle Condition      | Not applicable        |
|                              |                |      | Steer Axle Comments       |                       |
| General Appearance Condition | Good           |      | Brakes Condition          | Not applicable        |
| General Appearance Comments  |                |      | Brakes Comments           |                       |
| General Comments             |                |      | Battery Present           | No                    |
|                              |                |      | Charger Present           | Yes                   |
|                              |                |      | Electrical Condition      |                       |
|                              |                |      | Electrical Comments       |                       |
|                              |                |      |                           |                       |
|                              |                |      |                           |                       |
|                              |                |      |                           |                       |
|                              |                |      |                           |                       |
|                              |                |      |                           |                       |
|                              |                |      |                           |                       |
|                              |                |      |                           |                       |
|                              |                |      |                           |                       |
| Inspector Company Name       | Briggs         |      | Inspection Date           | 8/28/2018 11:36:18 PM |
| Inspector Name               | idologorzo     |      |                           | 0,20,20.0             |