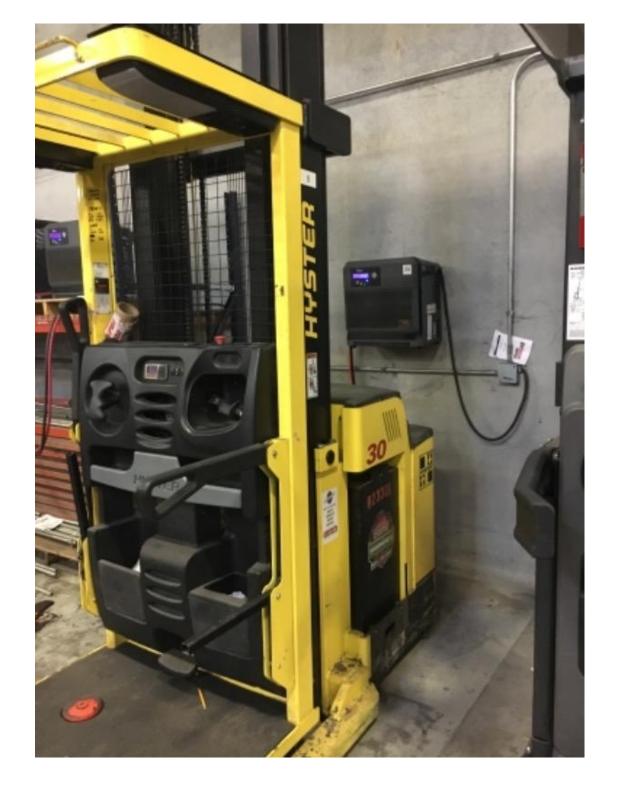

## **CONDITION REPORT - ELECTRIC**

| Manufacturer                 | Model          | Year | Serial Number             |                       |
|------------------------------|----------------|------|---------------------------|-----------------------|
| HYSTER COMPANY               | R30XM3         | 2013 | H118N01717L               |                       |
|                              |                |      |                           |                       |
| Mast                         |                |      | Hours                     | 4217                  |
| Mast Height Lowered          |                |      | Voltage                   | 24 Volt               |
| Mast Height Raised           | 188            |      | Attachment                | None                  |
| Hydraulic Control Valve      |                |      | Directional Control       | Lever                 |
| Capacity                     | 2500           |      | Tires                     | Cushion               |
| Mast Condition               |                |      | Steering Pump Condition   |                       |
| Mast Comments                |                |      | Steering Pump Comments    |                       |
| Lift Cylinder Condition      | Not applicable |      | Hydraulic Pump Condition  |                       |
| Lift Cylinder Comments       |                |      | Hydraulic Pump Comments   |                       |
| Tilt Cylinder Condition      | Not applicable |      | Hydraulic Motor Condition |                       |
| Tilt Cylinder Comments       |                |      | Hydraulic Motor Comments  |                       |
| Carriage Condition           | Not applicable |      | Control System Condition  |                       |
| Carriage Comments            | Not applicable |      | Control System Comments   |                       |
| Load Backrest Condition      | Not applicable |      | Control System Comments   |                       |
|                              | Not applicable |      | Drive Motor Condition     |                       |
| Load Backrest Comments       |                |      | Drive Motor Condition     |                       |
| Forks Condition              |                |      | Drive Motor Comments      |                       |
| Forks Comments               |                |      | Differential Condition    |                       |
|                              |                |      | Differential Comments     |                       |
| Overhead Guard Condition     |                |      | Drive Tires % Remaining   |                       |
| Overhead Guard Comments      |                |      | Drive Tires Condition     |                       |
|                              |                |      | Steer Tires % Remaining   |                       |
| Seat Condition               | Not applicable |      | Steer Tires Condition     |                       |
| Seat Comments                |                |      | Steer Axle Condition      | Not applicable        |
|                              |                |      | Steer Axle Comments       |                       |
| General Appearance Condition | Good           |      | Brakes Condition          | Not applicable        |
| General Appearance Comments  |                |      | Brakes Comments           |                       |
| General Comments             |                |      | Battery Present           | No                    |
|                              |                |      | Charger Present           | Yes                   |
|                              |                |      | Electrical Condition      |                       |
|                              |                |      | Electrical Comments       |                       |
|                              |                |      |                           |                       |
|                              |                |      |                           |                       |
|                              |                |      |                           |                       |
|                              |                |      |                           |                       |
|                              |                |      |                           |                       |
|                              |                |      |                           |                       |
|                              |                |      |                           |                       |
|                              |                |      |                           |                       |
| Inspector Company Name       | Briggs         |      | Inspection Date           | 8/28/2018 11:36:18 PM |
| Inspector Name               | idologorzo     |      |                           | 0,20,20.0             |