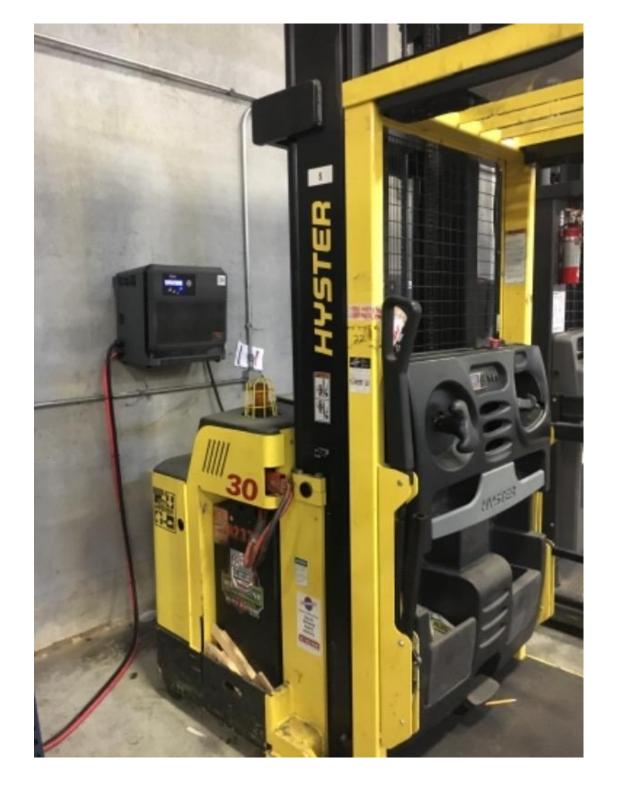

## **CONDITION REPORT - ELECTRIC**

| Manufacturer                 | Model          | Year | Serial Number             |                       |
|------------------------------|----------------|------|---------------------------|-----------------------|
| HYSTER COMPANY               | R30XM3         | 2013 | H118N01717L               |                       |
|                              |                |      |                           |                       |
| Mast                         |                |      | Hours                     | 4217                  |
| Mast Height Lowered          |                |      | Voltage                   | 24 Volt               |
| Mast Height Raised           | 188            |      | Attachment                | None                  |
| Hydraulic Control Valve      |                |      | Directional Control       | Lever                 |
| Capacity                     | 2500           |      | Tires                     | Cushion               |
| Mast Condition               |                |      | Steering Pump Condition   |                       |
| Mast Comments                |                |      | Steering Pump Comments    |                       |
| Lift Cylinder Condition      | Not applicable |      | Hydraulic Pump Condition  |                       |
| Lift Cylinder Comments       |                |      | Hydraulic Pump Comments   |                       |
| Tilt Cylinder Condition      | Not applicable |      | Hydraulic Motor Condition |                       |
| Tilt Cylinder Comments       |                |      | Hydraulic Motor Comments  |                       |
| Carriage Condition           | Not applicable |      | Control System Condition  |                       |
| Carriage Comments            | Not applicable |      | Control System Comments   |                       |
| Load Backrest Condition      | Not applicable |      | Control System Comments   |                       |
|                              | Not applicable |      | Drive Motor Condition     |                       |
| Load Backrest Comments       |                |      | Drive Motor Condition     |                       |
| Forks Condition              |                |      | Drive Motor Comments      |                       |
| Forks Comments               |                |      | Differential Condition    |                       |
|                              |                |      | Differential Comments     |                       |
| Overhead Guard Condition     |                |      | Drive Tires % Remaining   |                       |
| Overhead Guard Comments      |                |      | Drive Tires Condition     |                       |
|                              |                |      | Steer Tires % Remaining   |                       |
| Seat Condition               | Not applicable |      | Steer Tires Condition     |                       |
| Seat Comments                |                |      | Steer Axle Condition      | Not applicable        |
|                              |                |      | Steer Axle Comments       |                       |
| General Appearance Condition | Good           |      | Brakes Condition          | Not applicable        |
| General Appearance Comments  |                |      | Brakes Comments           |                       |
| General Comments             |                |      | Battery Present           | No                    |
|                              |                |      | Charger Present           | Yes                   |
|                              |                |      | Electrical Condition      |                       |
|                              |                |      | Electrical Comments       |                       |
|                              |                |      |                           |                       |
|                              |                |      |                           |                       |
|                              |                |      |                           |                       |
|                              |                |      |                           |                       |
|                              |                |      |                           |                       |
|                              |                |      |                           |                       |
|                              |                |      |                           |                       |
|                              |                |      |                           |                       |
| Inspector Company Name       | Briggs         |      | Inspection Date           | 8/28/2018 11:36:18 PM |
| Inspector Name               | idologorzo     |      |                           | 0,20,20.0             |