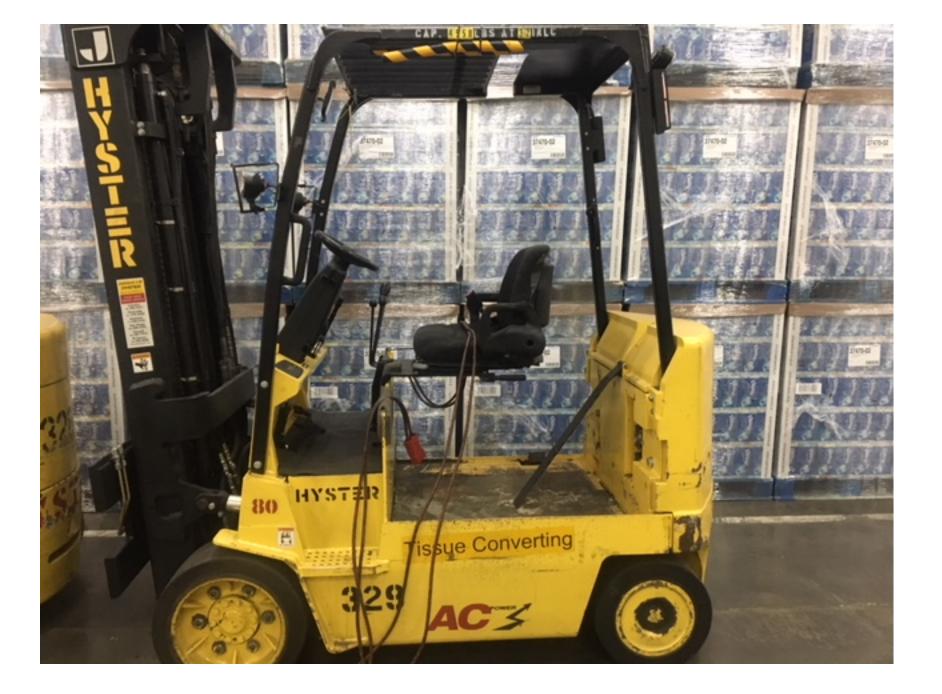

## **CONDITION REPORT - ELECTRIC**

| Manufacturer                 | Model | Year | Serial Number             |      |
|------------------------------|-------|------|---------------------------|------|
| HYSTER COMPANY               | E80Z  | 2011 | E098N03094J               |      |
|                              |       |      |                           |      |
| Mast                         |       |      | Hours                     | 9613 |
| Mast Height Lowered          |       |      | Voltage                   |      |
| Mast Height Raised           |       |      | Attachment                |      |
| Hydraulic Control Valve      |       |      | Directional Control       |      |
| Capacity                     |       |      | Tires                     |      |
|                              |       |      |                           |      |
| Mast Condition               |       |      | Steering Pump Condition   |      |
| Mast Comments                |       |      | Steering Pump Comments    |      |
| Lift Cylinder Condition      |       |      | Hydraulic Pump Condition  |      |
| Lift Cylinder Comments       |       |      | Hydraulic Pump Comments   |      |
| Tilt Cylinder Condition      |       |      | Hydraulic Motor Condition |      |
| Tilt Cylinder Comments       |       |      | Hydraulic Motor Comments  |      |
| Carriage Condition           |       |      | Control System Condition  |      |
| Carriage Comments            |       |      | Control System Comments   |      |
| Load Backrest Condition      |       |      |                           |      |
| Load Backrest Comments       |       |      | Drive Motor Condition     |      |
| Forks Condition              |       |      | Drive Motor Comments      |      |
| Forks Comments               |       |      | Differential Condition    |      |
|                              |       |      | Differential Comments     |      |
| Overhead Guard Condition     |       |      | Drive Tires % Remaining   |      |
| Overhead Guard Comments      |       |      | Drive Tires Condition     |      |
|                              |       |      | Steer Tires % Remaining   |      |
| Seat Condition               |       |      | Steer Tires Condition     |      |
| Seat Comments                |       |      | Steer Axle Condition      |      |
|                              |       |      | Steer Axle Comments       |      |
| General Appearance Condition |       |      | Brakes Condition          |      |
| General Appearance Comments  |       |      | Brakes Comments           |      |
|                              |       |      |                           |      |
| General Comments             |       |      | Battery Present           |      |
|                              |       |      | Charger Present           |      |
|                              |       |      |                           |      |
|                              |       |      | Electrical Condition      |      |
|                              |       |      | Electrical Comments       |      |
|                              |       |      |                           |      |
|                              |       |      |                           |      |
|                              |       |      |                           |      |
|                              |       |      |                           |      |
|                              |       |      |                           |      |
|                              |       |      |                           |      |
|                              |       |      |                           |      |
|                              |       |      |                           |      |
|                              |       |      |                           |      |