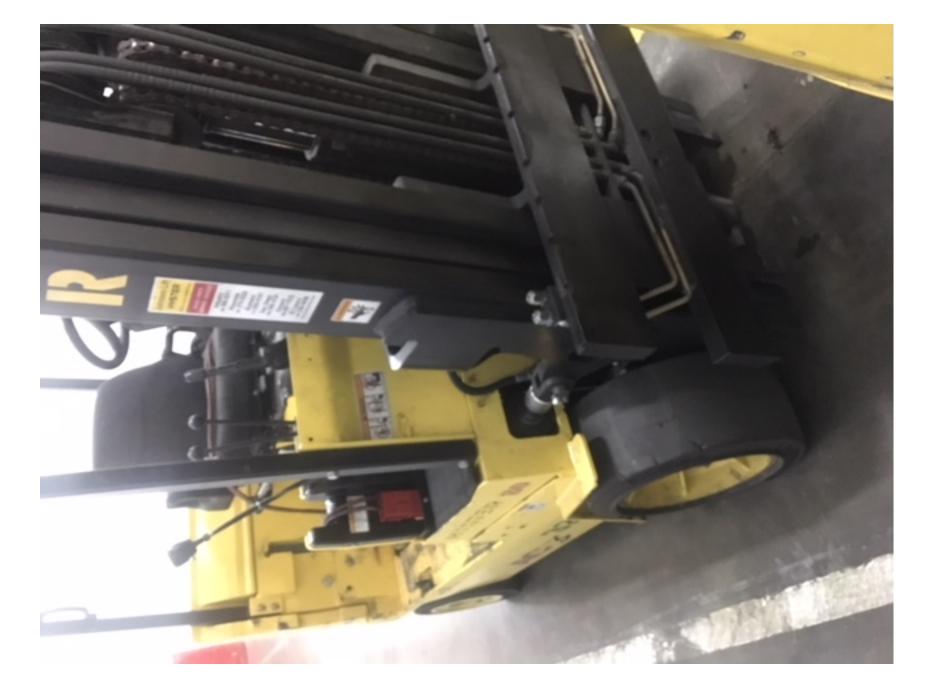

## **CONDITION REPORT - ELECTRIC**

| Manufacturer                 | Model | Year | Serial Number             |      |
|------------------------------|-------|------|---------------------------|------|
| HYSTER COMPANY               | E80Z  | 2011 | E098N03094J               |      |
|                              |       |      |                           |      |
| Mast                         |       |      | Hours                     | 9613 |
| Mast Height Lowered          |       |      | Voltage                   |      |
| Mast Height Raised           |       |      | Attachment                |      |
| Hydraulic Control Valve      |       |      | Directional Control       |      |
| Capacity                     |       |      | Tires                     |      |
|                              |       |      |                           |      |
| Mast Condition               |       |      | Steering Pump Condition   |      |
| Mast Comments                |       |      | Steering Pump Comments    |      |
| Lift Cylinder Condition      |       |      | Hydraulic Pump Condition  |      |
| Lift Cylinder Comments       |       |      | Hydraulic Pump Comments   |      |
| Tilt Cylinder Condition      |       |      | Hydraulic Motor Condition |      |
| Tilt Cylinder Comments       |       |      | Hydraulic Motor Comments  |      |
| Carriage Condition           |       |      | Control System Condition  |      |
| Carriage Comments            |       |      | Control System Comments   |      |
| Load Backrest Condition      |       |      |                           |      |
| Load Backrest Comments       |       |      | Drive Motor Condition     |      |
| Forks Condition              |       |      | Drive Motor Comments      |      |
| Forks Comments               |       |      | Differential Condition    |      |
|                              |       |      | Differential Comments     |      |
| Overhead Guard Condition     |       |      | Drive Tires % Remaining   |      |
| Overhead Guard Comments      |       |      | Drive Tires Condition     |      |
|                              |       |      | Steer Tires % Remaining   |      |
| Seat Condition               |       |      | Steer Tires Condition     |      |
| Seat Comments                |       |      | Steer Axle Condition      |      |
|                              |       |      | Steer Axle Comments       |      |
| General Appearance Condition |       |      | Brakes Condition          |      |
| General Appearance Comments  |       |      | Brakes Comments           |      |
|                              |       |      |                           |      |
| General Comments             |       |      | Battery Present           |      |
|                              |       |      | Charger Present           |      |
|                              |       |      |                           |      |
|                              |       |      | Electrical Condition      |      |
|                              |       |      | Electrical Comments       |      |
|                              |       |      |                           |      |
|                              |       |      |                           |      |
|                              |       |      |                           |      |
|                              |       |      |                           |      |
|                              |       |      |                           |      |
|                              |       |      |                           |      |
|                              |       |      |                           |      |
|                              |       |      |                           |      |
|                              |       |      |                           |      |