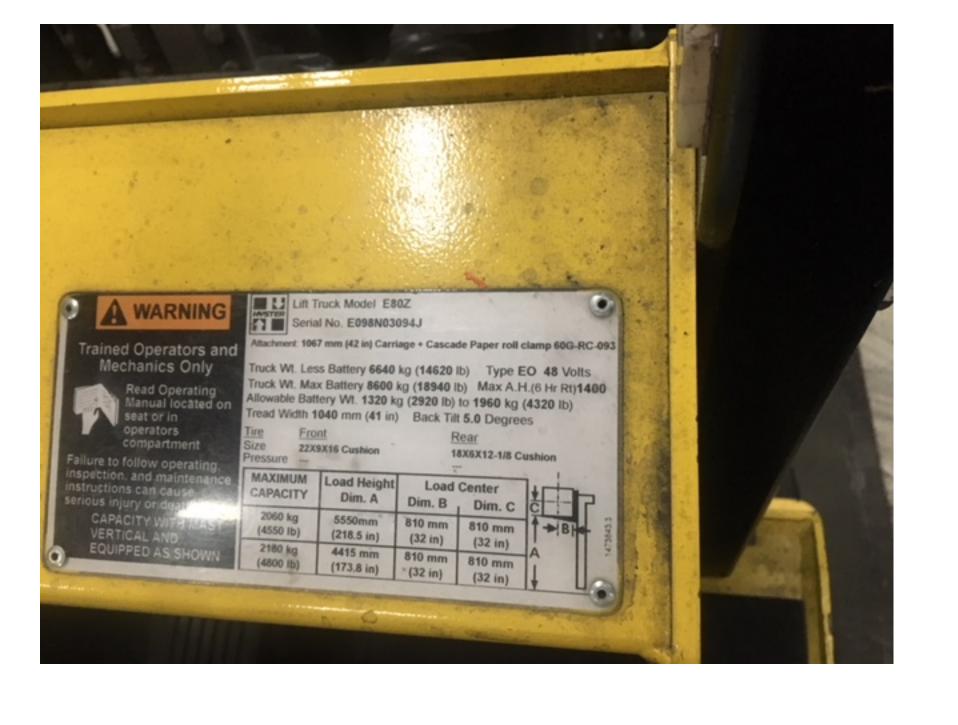

## **CONDITION REPORT - ELECTRIC**

| Manufacturer                 | Model | Year | Serial Number             |      |
|------------------------------|-------|------|---------------------------|------|
| HYSTER COMPANY               | E80Z  | 2011 | E098N03094J               |      |
|                              |       |      |                           |      |
| Mast                         |       |      | Hours                     | 9613 |
| Mast Height Lowered          |       |      | Voltage                   |      |
| Mast Height Raised           |       |      | Attachment                |      |
| Hydraulic Control Valve      |       |      | Directional Control       |      |
| Capacity                     |       |      | Tires                     |      |
|                              |       |      |                           |      |
| Mast Condition               |       |      | Steering Pump Condition   |      |
| Mast Comments                |       |      | Steering Pump Comments    |      |
| Lift Cylinder Condition      |       |      | Hydraulic Pump Condition  |      |
| Lift Cylinder Comments       |       |      | Hydraulic Pump Comments   |      |
| Tilt Cylinder Condition      |       |      | Hydraulic Motor Condition |      |
| Tilt Cylinder Comments       |       |      | Hydraulic Motor Comments  |      |
| Carriage Condition           |       |      | Control System Condition  |      |
| Carriage Comments            |       |      | Control System Comments   |      |
| Load Backrest Condition      |       |      |                           |      |
| Load Backrest Comments       |       |      | Drive Motor Condition     |      |
| Forks Condition              |       |      | Drive Motor Comments      |      |
| Forks Comments               |       |      | Differential Condition    |      |
|                              |       |      | Differential Comments     |      |
| Overhead Guard Condition     |       |      | Drive Tires % Remaining   |      |
| Overhead Guard Comments      |       |      | Drive Tires Condition     |      |
|                              |       |      | Steer Tires % Remaining   |      |
| Seat Condition               |       |      | Steer Tires Condition     |      |
| Seat Comments                |       |      | Steer Axle Condition      |      |
|                              |       |      | Steer Axle Comments       |      |
| General Appearance Condition |       |      | Brakes Condition          |      |
| General Appearance Comments  |       |      | Brakes Comments           |      |
|                              |       |      |                           |      |
| General Comments             |       |      | Battery Present           |      |
|                              |       |      | Charger Present           |      |
|                              |       |      |                           |      |
|                              |       |      | Electrical Condition      |      |
|                              |       |      | Electrical Comments       |      |
|                              |       |      |                           |      |
|                              |       |      |                           |      |
|                              |       |      |                           |      |
|                              |       |      |                           |      |
|                              |       |      |                           |      |
|                              |       |      |                           |      |
|                              |       |      |                           |      |
|                              |       |      |                           |      |
|                              |       |      |                           |      |