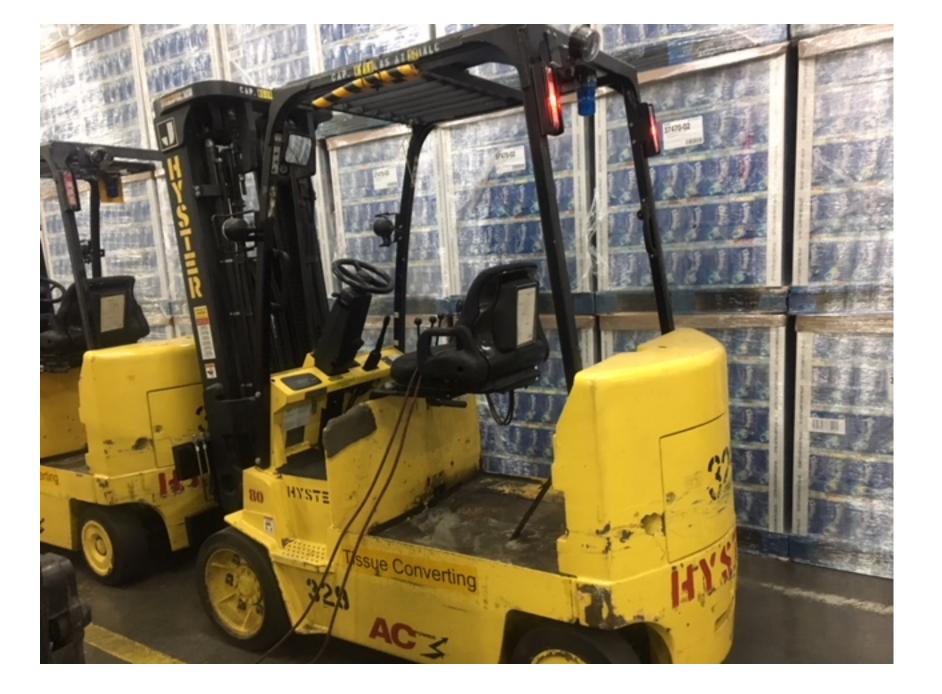

## **CONDITION REPORT - ELECTRIC**

| Manufacturer                 | Model | Year | Serial Number             |      |
|------------------------------|-------|------|---------------------------|------|
| HYSTER COMPANY               | E80Z  | 2011 | E098N03094J               |      |
|                              |       |      |                           |      |
| Mast                         |       |      | Hours                     | 9613 |
| Mast Height Lowered          |       |      | Voltage                   |      |
| Mast Height Raised           |       |      | Attachment                |      |
| Hydraulic Control Valve      |       |      | Directional Control       |      |
| Capacity                     |       |      | Tires                     |      |
|                              |       |      |                           |      |
| Mast Condition               |       |      | Steering Pump Condition   |      |
| Mast Comments                |       |      | Steering Pump Comments    |      |
| Lift Cylinder Condition      |       |      | Hydraulic Pump Condition  |      |
| Lift Cylinder Comments       |       |      | Hydraulic Pump Comments   |      |
| Tilt Cylinder Condition      |       |      | Hydraulic Motor Condition |      |
| Tilt Cylinder Comments       |       |      | Hydraulic Motor Comments  |      |
| Carriage Condition           |       |      | Control System Condition  |      |
| Carriage Comments            |       |      | Control System Comments   |      |
| Load Backrest Condition      |       |      |                           |      |
| Load Backrest Comments       |       |      | Drive Motor Condition     |      |
| Forks Condition              |       |      | Drive Motor Comments      |      |
| Forks Comments               |       |      | Differential Condition    |      |
|                              |       |      | Differential Comments     |      |
| Overhead Guard Condition     |       |      | Drive Tires % Remaining   |      |
| Overhead Guard Comments      |       |      | Drive Tires Condition     |      |
|                              |       |      | Steer Tires % Remaining   |      |
| Seat Condition               |       |      | Steer Tires Condition     |      |
| Seat Comments                |       |      | Steer Axle Condition      |      |
|                              |       |      | Steer Axle Comments       |      |
| General Appearance Condition |       |      | Brakes Condition          |      |
| General Appearance Comments  |       |      | Brakes Comments           |      |
|                              |       |      |                           |      |
| General Comments             |       |      | Battery Present           |      |
|                              |       |      | Charger Present           |      |
|                              |       |      |                           |      |
|                              |       |      | Electrical Condition      |      |
|                              |       |      | Electrical Comments       |      |
|                              |       |      |                           |      |
|                              |       |      |                           |      |
|                              |       |      |                           |      |
|                              |       |      |                           |      |
|                              |       |      |                           |      |
|                              |       |      |                           |      |
|                              |       |      |                           |      |
|                              |       |      |                           |      |
|                              |       |      |                           |      |