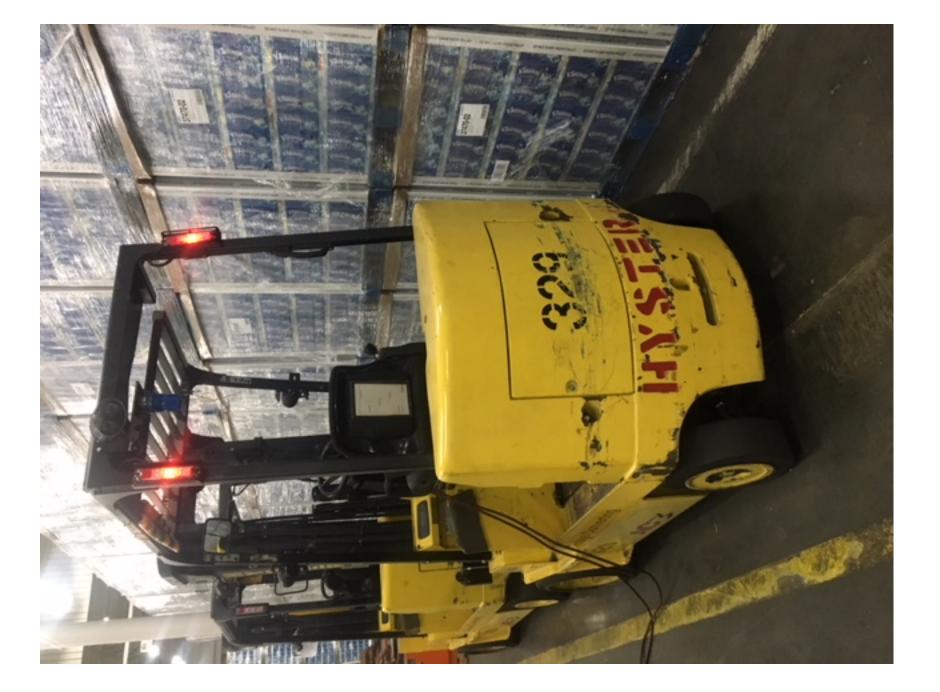

## **CONDITION REPORT - ELECTRIC**

| Manufacturer                 | Model | Year | Serial Number             |      |
|------------------------------|-------|------|---------------------------|------|
| HYSTER COMPANY               | E80Z  | 2011 | E098N03094J               |      |
|                              |       |      |                           |      |
| Mast                         |       |      | Hours                     | 9613 |
| Mast Height Lowered          |       |      | Voltage                   |      |
| Mast Height Raised           |       |      | Attachment                |      |
| Hydraulic Control Valve      |       |      | Directional Control       |      |
| Capacity                     |       |      | Tires                     |      |
|                              |       |      |                           |      |
| Mast Condition               |       |      | Steering Pump Condition   |      |
| Mast Comments                |       |      | Steering Pump Comments    |      |
| Lift Cylinder Condition      |       |      | Hydraulic Pump Condition  |      |
| Lift Cylinder Comments       |       |      | Hydraulic Pump Comments   |      |
| Tilt Cylinder Condition      |       |      | Hydraulic Motor Condition |      |
| Tilt Cylinder Comments       |       |      | Hydraulic Motor Comments  |      |
| Carriage Condition           |       |      | Control System Condition  |      |
| Carriage Comments            |       |      | Control System Comments   |      |
| Load Backrest Condition      |       |      |                           |      |
| Load Backrest Comments       |       |      | Drive Motor Condition     |      |
| Forks Condition              |       |      | Drive Motor Comments      |      |
| Forks Comments               |       |      | Differential Condition    |      |
|                              |       |      | Differential Comments     |      |
| Overhead Guard Condition     |       |      | Drive Tires % Remaining   |      |
| Overhead Guard Comments      |       |      | Drive Tires Condition     |      |
|                              |       |      | Steer Tires % Remaining   |      |
| Seat Condition               |       |      | Steer Tires Condition     |      |
| Seat Comments                |       |      | Steer Axle Condition      |      |
|                              |       |      | Steer Axle Comments       |      |
| General Appearance Condition |       |      | Brakes Condition          |      |
| General Appearance Comments  |       |      | Brakes Comments           |      |
|                              |       |      |                           |      |
| General Comments             |       |      | Battery Present           |      |
|                              |       |      | Charger Present           |      |
|                              |       |      |                           |      |
|                              |       |      | Electrical Condition      |      |
|                              |       |      | Electrical Comments       |      |
|                              |       |      |                           |      |
|                              |       |      |                           |      |
|                              |       |      |                           |      |
|                              |       |      |                           |      |
|                              |       |      |                           |      |
|                              |       |      |                           |      |
|                              |       |      |                           |      |
|                              |       |      |                           |      |
|                              |       |      |                           |      |