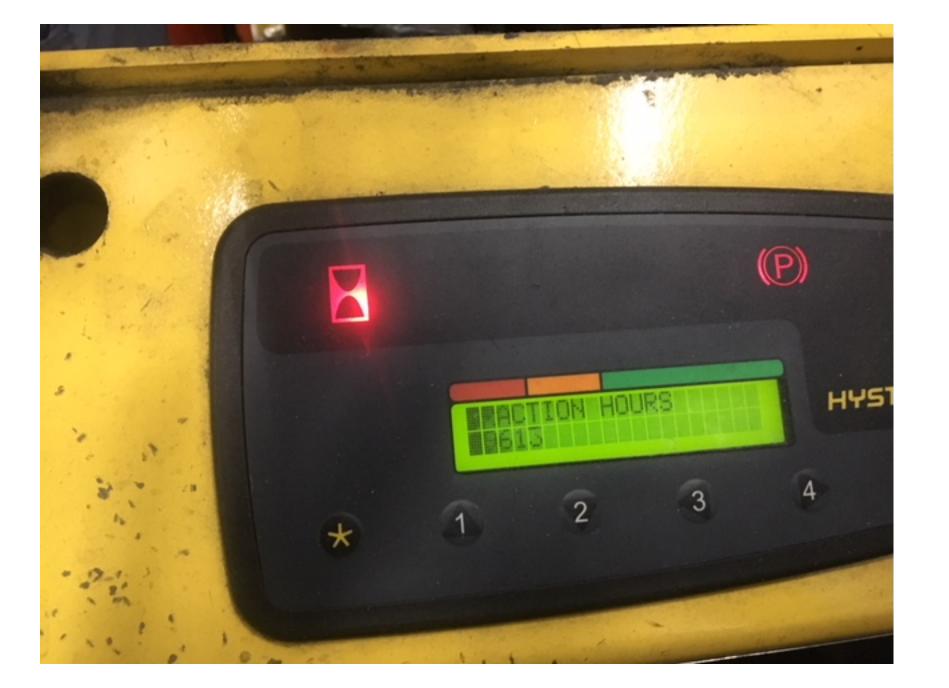

## **CONDITION REPORT - ELECTRIC**

| Manufacturer                 | Model | Year | Serial Number             |      |
|------------------------------|-------|------|---------------------------|------|
| HYSTER COMPANY               | E80Z  | 2011 | E098N03094J               |      |
|                              |       |      |                           |      |
| Mast                         |       |      | Hours                     | 9613 |
| Mast Height Lowered          |       |      | Voltage                   |      |
| Mast Height Raised           |       |      | Attachment                |      |
| Hydraulic Control Valve      |       |      | Directional Control       |      |
| Capacity                     |       |      | Tires                     |      |
|                              |       |      |                           |      |
| Mast Condition               |       |      | Steering Pump Condition   |      |
| Mast Comments                |       |      | Steering Pump Comments    |      |
| Lift Cylinder Condition      |       |      | Hydraulic Pump Condition  |      |
| Lift Cylinder Comments       |       |      | Hydraulic Pump Comments   |      |
| Tilt Cylinder Condition      |       |      | Hydraulic Motor Condition |      |
| Tilt Cylinder Comments       |       |      | Hydraulic Motor Comments  |      |
| Carriage Condition           |       |      | Control System Condition  |      |
| Carriage Comments            |       |      | Control System Comments   |      |
| Load Backrest Condition      |       |      |                           |      |
| Load Backrest Comments       |       |      | Drive Motor Condition     |      |
| Forks Condition              |       |      | Drive Motor Comments      |      |
| Forks Comments               |       |      | Differential Condition    |      |
|                              |       |      | Differential Comments     |      |
| Overhead Guard Condition     |       |      | Drive Tires % Remaining   |      |
| Overhead Guard Comments      |       |      | Drive Tires Condition     |      |
|                              |       |      | Steer Tires % Remaining   |      |
| Seat Condition               |       |      | Steer Tires Condition     |      |
| Seat Comments                |       |      | Steer Axle Condition      |      |
|                              |       |      | Steer Axle Comments       |      |
| General Appearance Condition |       |      | Brakes Condition          |      |
| General Appearance Comments  |       |      | Brakes Comments           |      |
|                              |       |      |                           |      |
| General Comments             |       |      | Battery Present           |      |
|                              |       |      | Charger Present           |      |
|                              |       |      |                           |      |
|                              |       |      | Electrical Condition      |      |
|                              |       |      | Electrical Comments       |      |
|                              |       |      |                           |      |
|                              |       |      |                           |      |
|                              |       |      |                           |      |
|                              |       |      |                           |      |
|                              |       |      |                           |      |
|                              |       |      |                           |      |
|                              |       |      |                           |      |
|                              |       |      |                           |      |
|                              |       |      |                           |      |