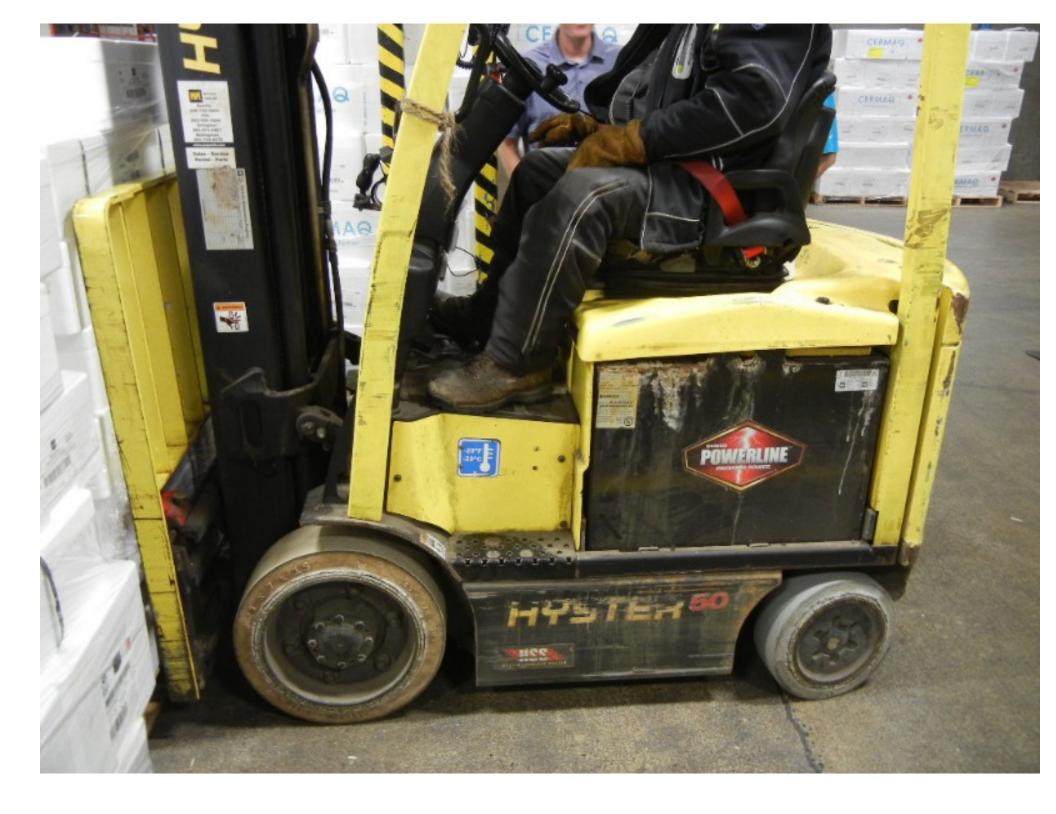

## **CONDITION REPORT - ELECTRIC**

| Manufacturer                 | Model                 | Year<br>2013 | Serial Number             |              |  |
|------------------------------|-----------------------|--------------|---------------------------|--------------|--|
| HYSTER COMPANY               | E50XN                 |              | A268N10274L               |              |  |
|                              |                       |              |                           |              |  |
| Mast                         | 3 Stage FFL (Triplex) |              | Hours                     | 7023         |  |
| Mast Height Lowered          |                       |              | Voltage                   | 36 Volt      |  |
| Mast Height Raised           | 189                   |              | Attachment                | Side Shifter |  |
| Hydraulic Control Valve      | 3-Function            |              | Directional Control       | Lever        |  |
| Capacity                     |                       |              | Tires                     | Cushion      |  |
| Mast Condition               |                       |              | Steering Pump Condition   |              |  |
| Mast Comments                |                       |              | Steering Pump Comments    |              |  |
| Lift Cylinder Condition      |                       |              | Hydraulic Pump Condition  |              |  |
| Lift Cylinder Comments       |                       |              | Hydraulic Pump Comments   |              |  |
| Tilt Cylinder Condition      |                       |              | Hydraulic Motor Condition |              |  |
| Tilt Cylinder Comments       |                       |              | Hydraulic Motor Comments  |              |  |
| Carriage Condition           |                       |              | Control System Condition  |              |  |
| Carriage Comments            |                       |              | Control System Comments   |              |  |
| Load Backrest Condition      |                       |              |                           |              |  |
| Load Backrest Comments       |                       |              | Drive Motor Condition     |              |  |
| Forks Condition              |                       |              | Drive Motor Comments      |              |  |
| Forks Comments               |                       |              | Differential Condition    |              |  |
| Tomo Commonto                |                       |              | Differential Comments     |              |  |
| Overhead Guard Condition     |                       |              | Drive Tires % Remaining   | 80           |  |
| Overhead Guard Comments      |                       |              | Drive Tires Condition     |              |  |
|                              |                       |              | Steer Tires % Remaining   | 70           |  |
| Seat Condition               |                       |              | Steer Tires Condition     | . 0          |  |
| Seat Comments                |                       |              | Steer Axle Condition      |              |  |
| Coat Comments                |                       |              | Steer Axle Comments       |              |  |
| General Appearance Condition |                       |              | Brakes Condition          |              |  |
| General Appearance Comments  |                       |              | Brakes Comments           |              |  |
| General Appearance Comments  |                       |              | Brakes Comments           |              |  |
| General Comments             |                       |              | Battery Present           | Yes          |  |
|                              |                       |              | Charger Present           | Yes          |  |
|                              |                       |              | Electrical Condition      |              |  |
|                              |                       |              | Electrical Comments       |              |  |
|                              |                       |              |                           |              |  |
|                              |                       |              |                           |              |  |
|                              |                       |              |                           |              |  |
|                              |                       |              |                           |              |  |
|                              |                       |              |                           |              |  |
|                              |                       |              |                           |              |  |
|                              |                       |              |                           |              |  |
|                              |                       |              |                           |              |  |
|                              |                       |              |                           |              |  |