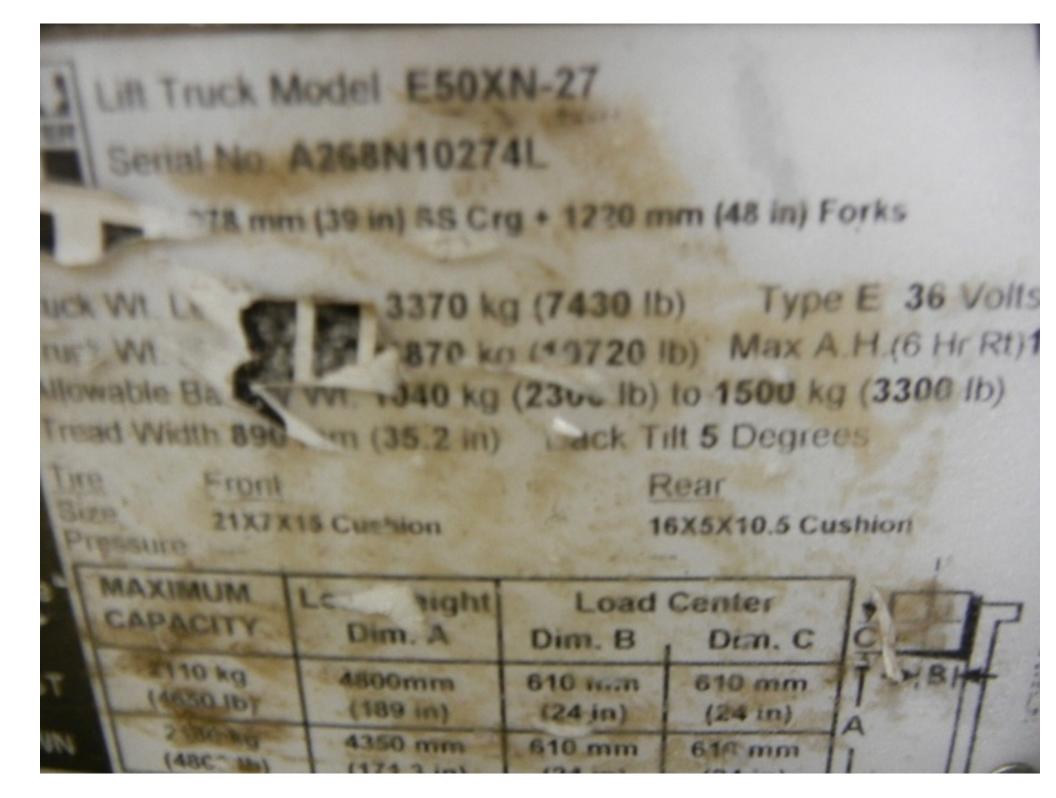

## **CONDITION REPORT - ELECTRIC**

| Manufacturer                 | Model                 | Year<br>2013 | Serial Number             |              |  |
|------------------------------|-----------------------|--------------|---------------------------|--------------|--|
| HYSTER COMPANY               | E50XN                 |              | A268N10274L               |              |  |
|                              |                       |              |                           |              |  |
| Mast                         | 3 Stage FFL (Triplex) |              | Hours                     | 7023         |  |
| Mast Height Lowered          |                       |              | Voltage                   | 36 Volt      |  |
| Mast Height Raised           | 189                   |              | Attachment                | Side Shifter |  |
| Hydraulic Control Valve      | 3-Function            |              | Directional Control       | Lever        |  |
| Capacity                     |                       |              | Tires                     | Cushion      |  |
| Mast Condition               |                       |              | Steering Pump Condition   |              |  |
| Mast Comments                |                       |              | Steering Pump Comments    |              |  |
| Lift Cylinder Condition      |                       |              | Hydraulic Pump Condition  |              |  |
| Lift Cylinder Comments       |                       |              | Hydraulic Pump Comments   |              |  |
| Tilt Cylinder Condition      |                       |              | Hydraulic Motor Condition |              |  |
| Tilt Cylinder Comments       |                       |              | Hydraulic Motor Comments  |              |  |
| Carriage Condition           |                       |              | Control System Condition  |              |  |
| Carriage Comments            |                       |              | Control System Comments   |              |  |
| Load Backrest Condition      |                       |              |                           |              |  |
| Load Backrest Comments       |                       |              | Drive Motor Condition     |              |  |
| Forks Condition              |                       |              | Drive Motor Comments      |              |  |
| Forks Comments               |                       |              | Differential Condition    |              |  |
| Tomo Commonto                |                       |              | Differential Comments     |              |  |
| Overhead Guard Condition     |                       |              | Drive Tires % Remaining   | 80           |  |
| Overhead Guard Comments      |                       |              | Drive Tires Condition     |              |  |
|                              |                       |              | Steer Tires % Remaining   | 70           |  |
| Seat Condition               |                       |              | Steer Tires Condition     | . 0          |  |
| Seat Comments                |                       |              | Steer Axle Condition      |              |  |
| Coat Comments                |                       |              | Steer Axle Comments       |              |  |
| General Appearance Condition |                       |              | Brakes Condition          |              |  |
| General Appearance Comments  |                       |              | Brakes Comments           |              |  |
| General Appearance Comments  |                       |              | Brakes Comments           |              |  |
| General Comments             |                       |              | Battery Present           | Yes          |  |
|                              |                       |              | Charger Present           | Yes          |  |
|                              |                       |              | Electrical Condition      |              |  |
|                              |                       |              | Electrical Comments       |              |  |
|                              |                       |              |                           |              |  |
|                              |                       |              |                           |              |  |
|                              |                       |              |                           |              |  |
|                              |                       |              |                           |              |  |
|                              |                       |              |                           |              |  |
|                              |                       |              |                           |              |  |
|                              |                       |              |                           |              |  |
|                              |                       |              |                           |              |  |
|                              |                       |              |                           |              |  |