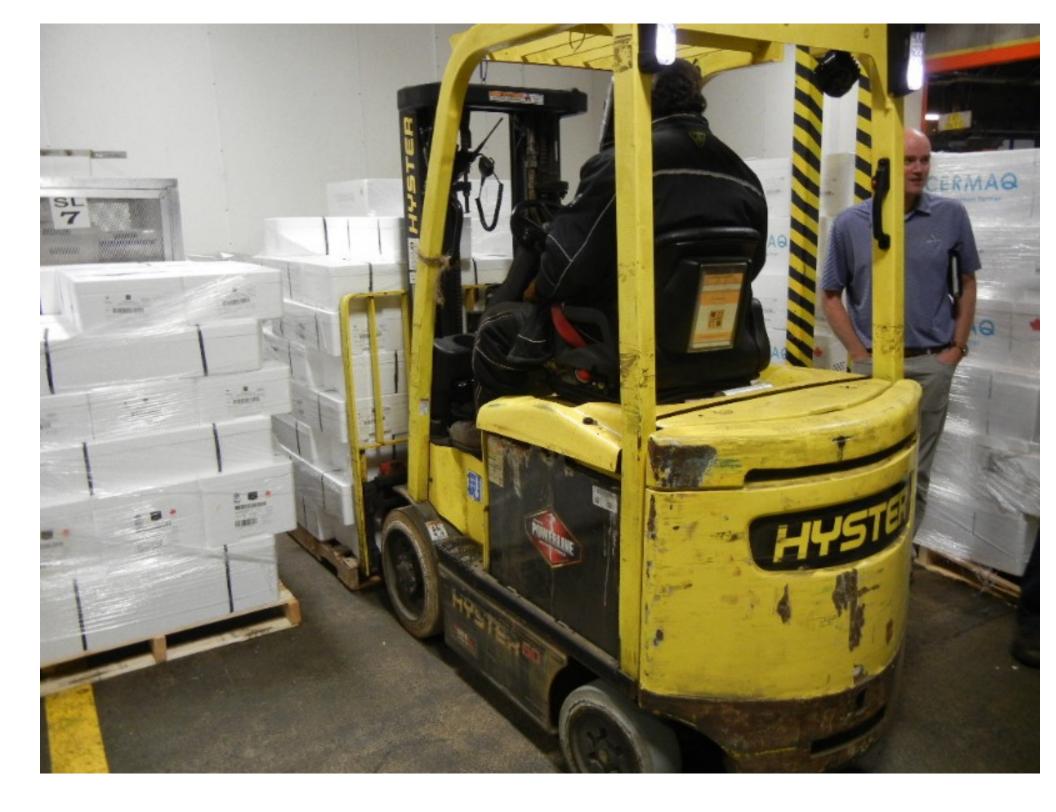

## **CONDITION REPORT - ELECTRIC**

| Manufacturer                 | Model                 | Year<br>2013 | Serial Number             |              |  |
|------------------------------|-----------------------|--------------|---------------------------|--------------|--|
| HYSTER COMPANY               | E50XN                 |              | A268N10274L               |              |  |
|                              |                       |              |                           |              |  |
| Mast                         | 3 Stage FFL (Triplex) |              | Hours                     | 7023         |  |
| Mast Height Lowered          |                       |              | Voltage                   | 36 Volt      |  |
| Mast Height Raised           | 189                   |              | Attachment                | Side Shifter |  |
| Hydraulic Control Valve      | 3-Function            |              | Directional Control       | Lever        |  |
| Capacity                     |                       |              | Tires                     | Cushion      |  |
| Mast Condition               |                       |              | Steering Pump Condition   |              |  |
| Mast Comments                |                       |              | Steering Pump Comments    |              |  |
| Lift Cylinder Condition      |                       |              | Hydraulic Pump Condition  |              |  |
| Lift Cylinder Comments       |                       |              | Hydraulic Pump Comments   |              |  |
| Tilt Cylinder Condition      |                       |              | Hydraulic Motor Condition |              |  |
| Tilt Cylinder Comments       |                       |              | Hydraulic Motor Comments  |              |  |
| Carriage Condition           |                       |              | Control System Condition  |              |  |
| Carriage Comments            |                       |              | Control System Comments   |              |  |
| Load Backrest Condition      |                       |              |                           |              |  |
| Load Backrest Comments       |                       |              | Drive Motor Condition     |              |  |
| Forks Condition              |                       |              | Drive Motor Comments      |              |  |
| Forks Comments               |                       |              | Differential Condition    |              |  |
| Tomo Commonto                |                       |              | Differential Comments     |              |  |
| Overhead Guard Condition     |                       |              | Drive Tires % Remaining   | 80           |  |
| Overhead Guard Comments      |                       |              | Drive Tires Condition     |              |  |
|                              |                       |              | Steer Tires % Remaining   | 70           |  |
| Seat Condition               |                       |              | Steer Tires Condition     | . 0          |  |
| Seat Comments                |                       |              | Steer Axle Condition      |              |  |
| Coat Comments                |                       |              | Steer Axle Comments       |              |  |
| General Appearance Condition |                       |              | Brakes Condition          |              |  |
| General Appearance Comments  |                       |              | Brakes Comments           |              |  |
| General Appearance Comments  |                       |              | Brakes Comments           |              |  |
| General Comments             |                       |              | Battery Present           | Yes          |  |
|                              |                       |              | Charger Present           | Yes          |  |
|                              |                       |              | Electrical Condition      |              |  |
|                              |                       |              | Electrical Comments       |              |  |
|                              |                       |              |                           |              |  |
|                              |                       |              |                           |              |  |
|                              |                       |              |                           |              |  |
|                              |                       |              |                           |              |  |
|                              |                       |              |                           |              |  |
|                              |                       |              |                           |              |  |
|                              |                       |              |                           |              |  |
|                              |                       |              |                           |              |  |
|                              |                       |              |                           |              |  |