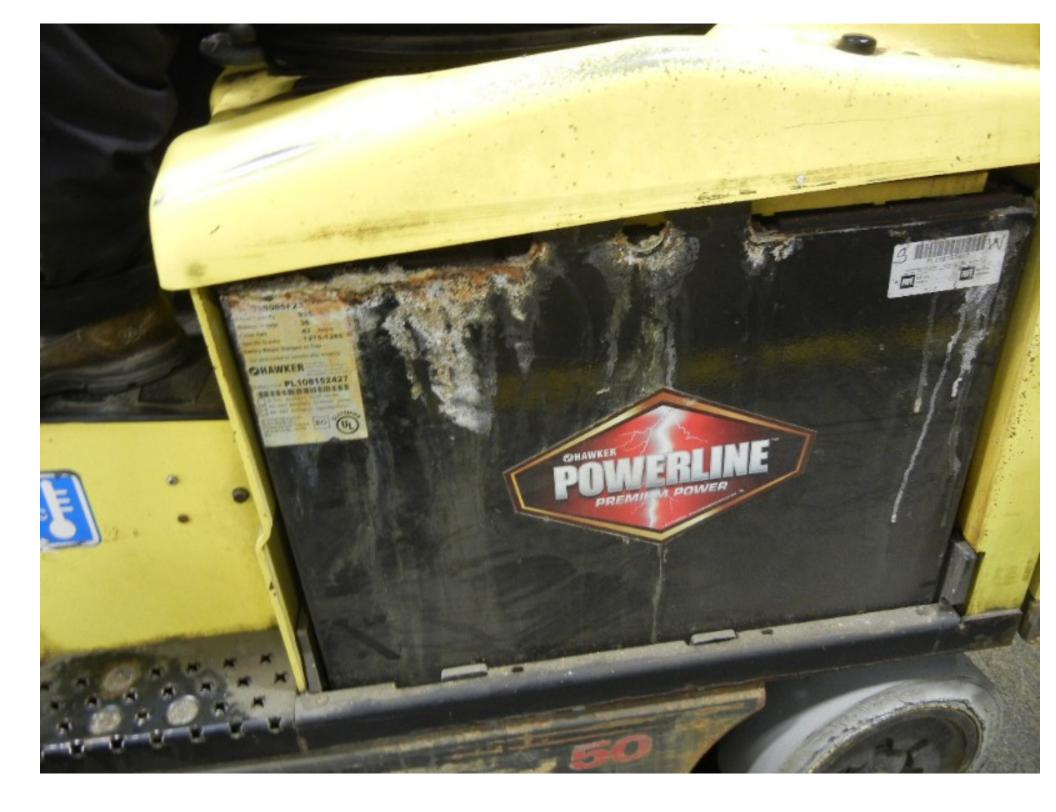

## **CONDITION REPORT - ELECTRIC**

| Manufacturer                 | Model                 | Year<br>2013 | Serial Number             |              |  |
|------------------------------|-----------------------|--------------|---------------------------|--------------|--|
| HYSTER COMPANY               | E50XN                 |              | A268N10274L               |              |  |
|                              |                       |              |                           |              |  |
| Mast                         | 3 Stage FFL (Triplex) |              | Hours                     | 7023         |  |
| Mast Height Lowered          |                       |              | Voltage                   | 36 Volt      |  |
| Mast Height Raised           | 189                   |              | Attachment                | Side Shifter |  |
| Hydraulic Control Valve      | 3-Function            |              | Directional Control       | Lever        |  |
| Capacity                     |                       |              | Tires                     | Cushion      |  |
| Mast Condition               |                       |              | Steering Pump Condition   |              |  |
| Mast Comments                |                       |              | Steering Pump Comments    |              |  |
| Lift Cylinder Condition      |                       |              | Hydraulic Pump Condition  |              |  |
| Lift Cylinder Comments       |                       |              | Hydraulic Pump Comments   |              |  |
| Tilt Cylinder Condition      |                       |              | Hydraulic Motor Condition |              |  |
| Tilt Cylinder Comments       |                       |              | Hydraulic Motor Comments  |              |  |
| Carriage Condition           |                       |              | Control System Condition  |              |  |
| Carriage Comments            |                       |              | Control System Comments   |              |  |
| Load Backrest Condition      |                       |              |                           |              |  |
| Load Backrest Comments       |                       |              | Drive Motor Condition     |              |  |
| Forks Condition              |                       |              | Drive Motor Comments      |              |  |
| Forks Comments               |                       |              | Differential Condition    |              |  |
| Tomo Commonto                |                       |              | Differential Comments     |              |  |
| Overhead Guard Condition     |                       |              | Drive Tires % Remaining   | 80           |  |
| Overhead Guard Comments      |                       |              | Drive Tires Condition     |              |  |
|                              |                       |              | Steer Tires % Remaining   | 70           |  |
| Seat Condition               |                       |              | Steer Tires Condition     | . 0          |  |
| Seat Comments                |                       |              | Steer Axle Condition      |              |  |
| Coat Comments                |                       |              | Steer Axle Comments       |              |  |
| General Appearance Condition |                       |              | Brakes Condition          |              |  |
| General Appearance Comments  |                       |              | Brakes Comments           |              |  |
| General Appearance Comments  |                       |              | Brakes Comments           |              |  |
| General Comments             |                       |              | Battery Present           | Yes          |  |
|                              |                       |              | Charger Present           | Yes          |  |
|                              |                       |              | Electrical Condition      |              |  |
|                              |                       |              | Electrical Comments       |              |  |
|                              |                       |              |                           |              |  |
|                              |                       |              |                           |              |  |
|                              |                       |              |                           |              |  |
|                              |                       |              |                           |              |  |
|                              |                       |              |                           |              |  |
|                              |                       |              |                           |              |  |
|                              |                       |              |                           |              |  |
|                              |                       |              |                           |              |  |
|                              |                       |              |                           |              |  |