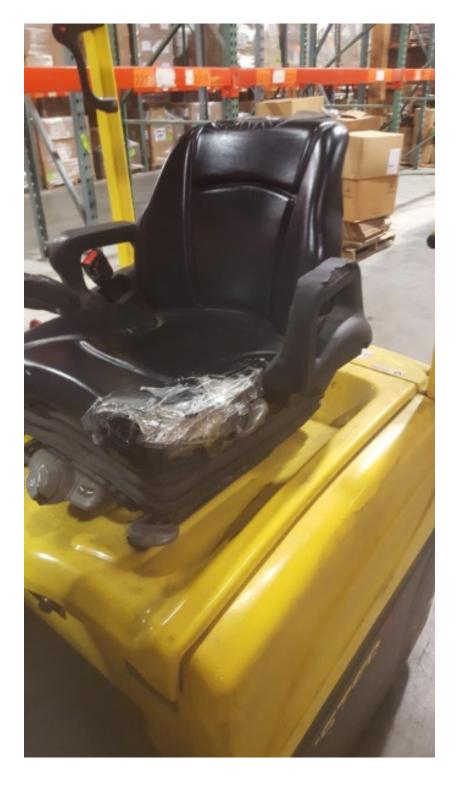

## **CONDITION REPORT - ELECTRIC**

| Manufacturer                 | Model Year                                                 | Serial Number             |                        |
|------------------------------|------------------------------------------------------------|---------------------------|------------------------|
| HYSTER COMPANY               | J30XNT 2013                                                | K160N03318L               |                        |
|                              |                                                            |                           | 1000                   |
| Mast                         | 3 Stage FFL (Triplex)                                      | Hours                     | 4922                   |
| Mast Height Lowered          | 82                                                         | Voltage                   | 36 Volt                |
| Mast Height Raised           | 187                                                        | Attachment                | None                   |
| Hydraulic Control Valve      | 3-Function                                                 | Directional Control       | Lever                  |
| Capacity                     | 3000                                                       | Tires                     | Cushion                |
| Mast Condition               |                                                            | Steering Pump Condition   |                        |
| Mast Comments                |                                                            | Steering Pump Comments    |                        |
| Lift Cylinder Condition      |                                                            | Hydraulic Pump Condition  |                        |
| Lift Cylinder Comments       |                                                            | Hydraulic Pump Comments   |                        |
| Tilt Cylinder Condition      |                                                            | Hydraulic Motor Condition |                        |
| Tilt Cylinder Comments       |                                                            | Hydraulic Motor Comments  |                        |
| Carriage Condition           |                                                            | Control System Condition  |                        |
| Carriage Comments            |                                                            | Control System Comments   |                        |
| Load Backrest Condition      |                                                            | Control System Comments   |                        |
| Load Backrest Comments       |                                                            | Drive Mater Condition     |                        |
|                              |                                                            | Drive Motor Condition     |                        |
| Forks Condition              |                                                            | Drive Motor Comments      |                        |
| Forks Comments               |                                                            | Differential Condition    |                        |
|                              |                                                            | Differential Comments     |                        |
| Overhead Guard Condition     |                                                            | Drive Tires % Remaining   | 30                     |
| Overhead Guard Comments      |                                                            | Drive Tires Condition     | Chunked                |
|                              |                                                            | Steer Tires % Remaining   | 60                     |
| Seat Condition               | Damaged                                                    | Steer Tires Condition     |                        |
| Seat Comments                | Cushion needs replacement                                  | Steer Axle Condition      |                        |
|                              |                                                            | Steer Axle Comments       |                        |
| General Appearance Condition |                                                            | Brakes Condition          |                        |
| General Appearance Comments  |                                                            | Brakes Comments           |                        |
| General Comments             |                                                            | Battery Present           | Yes                    |
|                              | e drive tires (chunked)3. Seat cushion needs to be replace |                           | No                     |
|                              |                                                            | Electrical Condition      |                        |
|                              |                                                            | Electrical Comments       |                        |
|                              |                                                            | Electrical Comments       |                        |
|                              |                                                            |                           |                        |
|                              |                                                            |                           |                        |
|                              |                                                            |                           |                        |
|                              |                                                            |                           |                        |
| Inonactor Compony Name       |                                                            |                           | 11/25/2018 5:34:09 PM  |
| Inspector Company Name       | Johnny Holguin                                             | Inspection Date           | 11/20/2010 0.04.09 MVI |