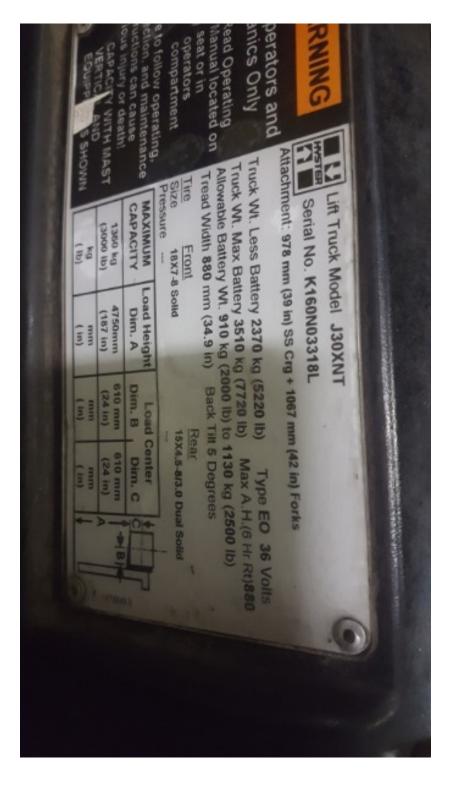

## **CONDITION REPORT - ELECTRIC**

| Manufacturer                 | Model Year                                                 | Serial Number             |                        |
|------------------------------|------------------------------------------------------------|---------------------------|------------------------|
| HYSTER COMPANY               | J30XNT 2013                                                | K160N03318L               |                        |
|                              |                                                            |                           | 1000                   |
| Mast                         | 3 Stage FFL (Triplex)                                      | Hours                     | 4922                   |
| Mast Height Lowered          | 82                                                         | Voltage                   | 36 Volt                |
| Mast Height Raised           | 187                                                        | Attachment                | None                   |
| Hydraulic Control Valve      | 3-Function                                                 | Directional Control       | Lever                  |
| Capacity                     | 3000                                                       | Tires                     | Cushion                |
| Mast Condition               |                                                            | Steering Pump Condition   |                        |
| Mast Comments                |                                                            | Steering Pump Comments    |                        |
| Lift Cylinder Condition      |                                                            | Hydraulic Pump Condition  |                        |
| Lift Cylinder Comments       |                                                            | Hydraulic Pump Comments   |                        |
| Tilt Cylinder Condition      |                                                            | Hydraulic Motor Condition |                        |
| Tilt Cylinder Comments       |                                                            | Hydraulic Motor Comments  |                        |
| Carriage Condition           |                                                            | Control System Condition  |                        |
| Carriage Comments            |                                                            | Control System Comments   |                        |
| Load Backrest Condition      |                                                            | Control System Comments   |                        |
| Load Backrest Comments       |                                                            | Drive Mater Condition     |                        |
|                              |                                                            | Drive Motor Condition     |                        |
| Forks Condition              |                                                            | Drive Motor Comments      |                        |
| Forks Comments               |                                                            | Differential Condition    |                        |
|                              |                                                            | Differential Comments     |                        |
| Overhead Guard Condition     |                                                            | Drive Tires % Remaining   | 30                     |
| Overhead Guard Comments      |                                                            | Drive Tires Condition     | Chunked                |
|                              |                                                            | Steer Tires % Remaining   | 60                     |
| Seat Condition               | Damaged                                                    | Steer Tires Condition     |                        |
| Seat Comments                | Cushion needs replacement                                  | Steer Axle Condition      |                        |
|                              |                                                            | Steer Axle Comments       |                        |
| General Appearance Condition |                                                            | Brakes Condition          |                        |
| General Appearance Comments  |                                                            | Brakes Comments           |                        |
| General Comments             |                                                            | Battery Present           | Yes                    |
|                              | e drive tires (chunked)3. Seat cushion needs to be replace |                           | No                     |
|                              |                                                            | Electrical Condition      |                        |
|                              |                                                            | Electrical Comments       |                        |
|                              |                                                            | Electrical Comments       |                        |
|                              |                                                            |                           |                        |
|                              |                                                            |                           |                        |
|                              |                                                            |                           |                        |
|                              |                                                            |                           |                        |
| Inonactor Compony Name       |                                                            |                           | 11/25/2018 5:34:09 PM  |
| Inspector Company Name       | Johnny Holguin                                             | Inspection Date           | 11/20/2010 0.04.09 MVI |