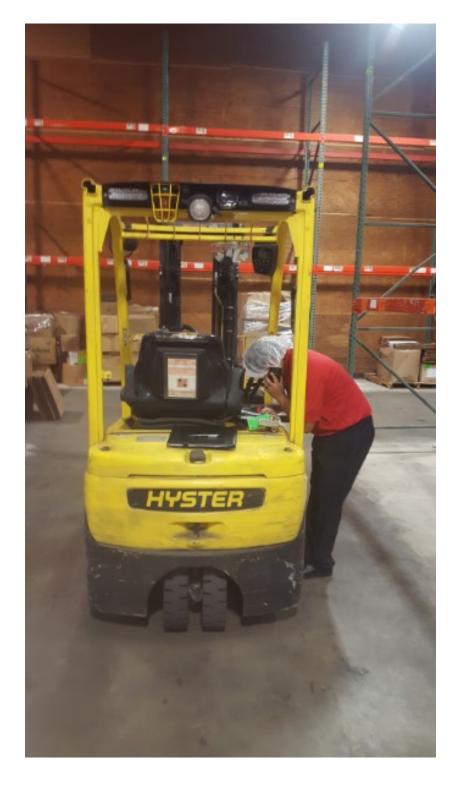

## **CONDITION REPORT - ELECTRIC**

| Manufacturer                 | Model Year                                                 | Serial Number             |                        |
|------------------------------|------------------------------------------------------------|---------------------------|------------------------|
| HYSTER COMPANY               | J30XNT 2013                                                | K160N03318L               |                        |
|                              |                                                            |                           | 1000                   |
| Mast                         | 3 Stage FFL (Triplex)                                      | Hours                     | 4922                   |
| Mast Height Lowered          | 82                                                         | Voltage                   | 36 Volt                |
| Mast Height Raised           | 187                                                        | Attachment                | None                   |
| Hydraulic Control Valve      | 3-Function                                                 | Directional Control       | Lever                  |
| Capacity                     | 3000                                                       | Tires                     | Cushion                |
| Mast Condition               |                                                            | Steering Pump Condition   |                        |
| Mast Comments                |                                                            | Steering Pump Comments    |                        |
| Lift Cylinder Condition      |                                                            | Hydraulic Pump Condition  |                        |
| Lift Cylinder Comments       |                                                            | Hydraulic Pump Comments   |                        |
| Tilt Cylinder Condition      |                                                            | Hydraulic Motor Condition |                        |
| Tilt Cylinder Comments       |                                                            | Hydraulic Motor Comments  |                        |
| Carriage Condition           |                                                            | Control System Condition  |                        |
| Carriage Comments            |                                                            | Control System Comments   |                        |
| Load Backrest Condition      |                                                            | Control System Comments   |                        |
| Load Backrest Comments       |                                                            | Drive Mater Condition     |                        |
|                              |                                                            | Drive Motor Condition     |                        |
| Forks Condition              |                                                            | Drive Motor Comments      |                        |
| Forks Comments               |                                                            | Differential Condition    |                        |
|                              |                                                            | Differential Comments     |                        |
| Overhead Guard Condition     |                                                            | Drive Tires % Remaining   | 30                     |
| Overhead Guard Comments      |                                                            | Drive Tires Condition     | Chunked                |
|                              |                                                            | Steer Tires % Remaining   | 60                     |
| Seat Condition               | Damaged                                                    | Steer Tires Condition     |                        |
| Seat Comments                | Cushion needs replacement                                  | Steer Axle Condition      |                        |
|                              |                                                            | Steer Axle Comments       |                        |
| General Appearance Condition |                                                            | Brakes Condition          |                        |
| General Appearance Comments  |                                                            | Brakes Comments           |                        |
| General Comments             |                                                            | Battery Present           | Yes                    |
|                              | e drive tires (chunked)3. Seat cushion needs to be replace |                           | No                     |
|                              |                                                            | Electrical Condition      |                        |
|                              |                                                            | Electrical Comments       |                        |
|                              |                                                            | Electrical Comments       |                        |
|                              |                                                            |                           |                        |
|                              |                                                            |                           |                        |
|                              |                                                            |                           |                        |
|                              |                                                            |                           |                        |
| Inonactor Compony Name       |                                                            |                           | 11/25/2018 5:34:09 PM  |
| Inspector Company Name       | Johnny Holguin                                             | Inspection Date           | 11/20/2010 0.04.09 MVI |