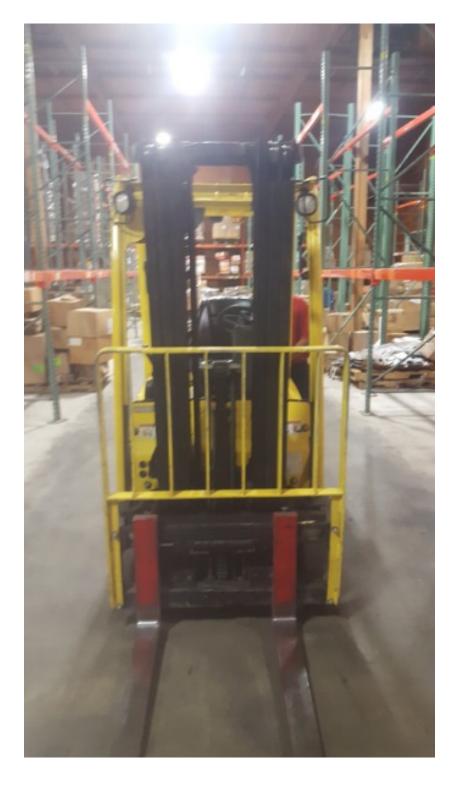

## **CONDITION REPORT - ELECTRIC**

| Manufacturer                 | Model Year                                                 | Serial Number             |                        |
|------------------------------|------------------------------------------------------------|---------------------------|------------------------|
| HYSTER COMPANY               | J30XNT 2013                                                | K160N03318L               |                        |
|                              |                                                            |                           | 1000                   |
| Mast                         | 3 Stage FFL (Triplex)                                      | Hours                     | 4922                   |
| Mast Height Lowered          | 82                                                         | Voltage                   | 36 Volt                |
| Mast Height Raised           | 187                                                        | Attachment                | None                   |
| Hydraulic Control Valve      | 3-Function                                                 | Directional Control       | Lever                  |
| Capacity                     | 3000                                                       | Tires                     | Cushion                |
| Mast Condition               |                                                            | Steering Pump Condition   |                        |
| Mast Comments                |                                                            | Steering Pump Comments    |                        |
| Lift Cylinder Condition      |                                                            | Hydraulic Pump Condition  |                        |
| Lift Cylinder Comments       |                                                            | Hydraulic Pump Comments   |                        |
| Tilt Cylinder Condition      |                                                            | Hydraulic Motor Condition |                        |
| Tilt Cylinder Comments       |                                                            | Hydraulic Motor Comments  |                        |
| Carriage Condition           |                                                            | Control System Condition  |                        |
| Carriage Comments            |                                                            | Control System Comments   |                        |
| Load Backrest Condition      |                                                            | Control System Comments   |                        |
| Load Backrest Comments       |                                                            | Drive Mater Condition     |                        |
|                              |                                                            | Drive Motor Condition     |                        |
| Forks Condition              |                                                            | Drive Motor Comments      |                        |
| Forks Comments               |                                                            | Differential Condition    |                        |
|                              |                                                            | Differential Comments     |                        |
| Overhead Guard Condition     |                                                            | Drive Tires % Remaining   | 30                     |
| Overhead Guard Comments      |                                                            | Drive Tires Condition     | Chunked                |
|                              |                                                            | Steer Tires % Remaining   | 60                     |
| Seat Condition               | Damaged                                                    | Steer Tires Condition     |                        |
| Seat Comments                | Cushion needs replacement                                  | Steer Axle Condition      |                        |
|                              |                                                            | Steer Axle Comments       |                        |
| General Appearance Condition |                                                            | Brakes Condition          |                        |
| General Appearance Comments  |                                                            | Brakes Comments           |                        |
| General Comments             |                                                            | Battery Present           | Yes                    |
|                              | e drive tires (chunked)3. Seat cushion needs to be replace |                           | No                     |
|                              |                                                            | Electrical Condition      |                        |
|                              |                                                            | Electrical Comments       |                        |
|                              |                                                            | Electrical Comments       |                        |
|                              |                                                            |                           |                        |
|                              |                                                            |                           |                        |
|                              |                                                            |                           |                        |
|                              |                                                            |                           |                        |
| Inonactor Compony Name       |                                                            |                           | 11/25/2018 5:34:09 PM  |
| Inspector Company Name       | Johnny Holguin                                             | Inspection Date           | 11/20/2010 0.04.09 MVI |