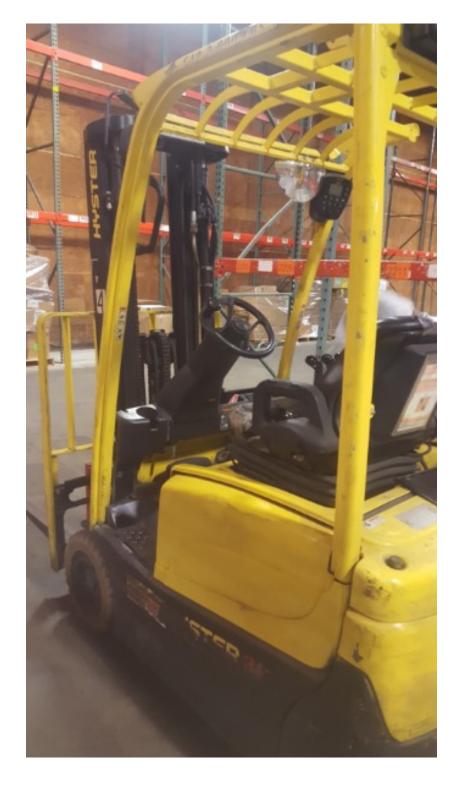

## **CONDITION REPORT - ELECTRIC**

| Manufacturer                 | Model Year                                                 | Serial Number             |                        |
|------------------------------|------------------------------------------------------------|---------------------------|------------------------|
| HYSTER COMPANY               | J30XNT 2013                                                | K160N03318L               |                        |
|                              |                                                            |                           | 1000                   |
| Mast                         | 3 Stage FFL (Triplex)                                      | Hours                     | 4922                   |
| Mast Height Lowered          | 82                                                         | Voltage                   | 36 Volt                |
| Mast Height Raised           | 187                                                        | Attachment                | None                   |
| Hydraulic Control Valve      | 3-Function                                                 | Directional Control       | Lever                  |
| Capacity                     | 3000                                                       | Tires                     | Cushion                |
| Mast Condition               |                                                            | Steering Pump Condition   |                        |
| Mast Comments                |                                                            | Steering Pump Comments    |                        |
| Lift Cylinder Condition      |                                                            | Hydraulic Pump Condition  |                        |
| Lift Cylinder Comments       |                                                            | Hydraulic Pump Comments   |                        |
| Tilt Cylinder Condition      |                                                            | Hydraulic Motor Condition |                        |
| Tilt Cylinder Comments       |                                                            | Hydraulic Motor Comments  |                        |
| Carriage Condition           |                                                            | Control System Condition  |                        |
| Carriage Comments            |                                                            | Control System Comments   |                        |
| Load Backrest Condition      |                                                            | Control System Comments   |                        |
| Load Backrest Comments       |                                                            | Drive Mater Condition     |                        |
|                              |                                                            | Drive Motor Condition     |                        |
| Forks Condition              |                                                            | Drive Motor Comments      |                        |
| Forks Comments               |                                                            | Differential Condition    |                        |
|                              |                                                            | Differential Comments     |                        |
| Overhead Guard Condition     |                                                            | Drive Tires % Remaining   | 30                     |
| Overhead Guard Comments      |                                                            | Drive Tires Condition     | Chunked                |
|                              |                                                            | Steer Tires % Remaining   | 60                     |
| Seat Condition               | Damaged                                                    | Steer Tires Condition     |                        |
| Seat Comments                | Cushion needs replacement                                  | Steer Axle Condition      |                        |
|                              |                                                            | Steer Axle Comments       |                        |
| General Appearance Condition |                                                            | Brakes Condition          |                        |
| General Appearance Comments  |                                                            | Brakes Comments           |                        |
| General Comments             |                                                            | Battery Present           | Yes                    |
|                              | e drive tires (chunked)3. Seat cushion needs to be replace |                           | No                     |
|                              |                                                            | Electrical Condition      |                        |
|                              |                                                            | Electrical Comments       |                        |
|                              |                                                            | Electrical Comments       |                        |
|                              |                                                            |                           |                        |
|                              |                                                            |                           |                        |
|                              |                                                            |                           |                        |
|                              |                                                            |                           |                        |
| Inonactor Compony Name       |                                                            |                           | 11/25/2018 5:34:09 PM  |
| Inspector Company Name       | Johnny Holguin                                             | Inspection Date           | 11/20/2010 0.04.09 MVI |