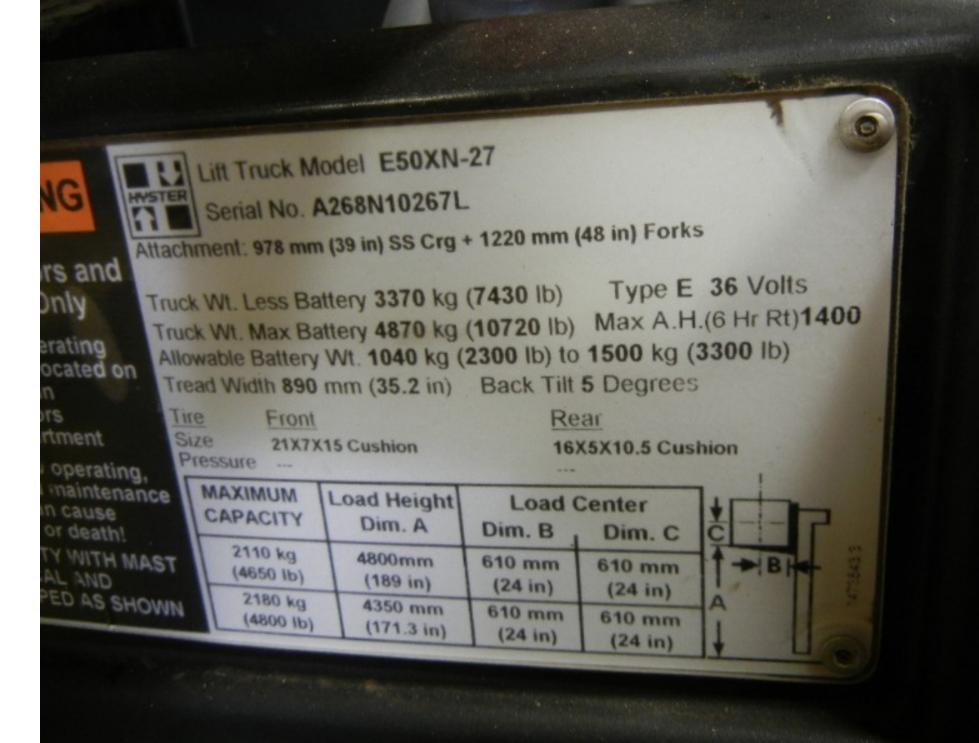

## **CONDITION REPORT - ELECTRIC**

| Manufacturer                 | Model                 | Year | Serial Number             |              |  |
|------------------------------|-----------------------|------|---------------------------|--------------|--|
| HYSTER COMPANY               | E50XN                 | 2013 | A268N10267L               |              |  |
|                              |                       |      |                           |              |  |
| Mast                         | 3 Stage FFL (Triplex) |      | Hours                     | 6571         |  |
| Mast Height Lowered          |                       |      | Voltage                   | 36 Volt      |  |
| Mast Height Raised           | 189                   |      | Attachment                | Side Shifter |  |
| Hydraulic Control Valve      | 3-Function            |      | Directional Control       | Lever        |  |
| Capacity                     |                       |      | Tires                     | Cushion      |  |
|                              |                       |      |                           |              |  |
| Mast Condition               |                       |      | Steering Pump Condition   |              |  |
| Mast Comments                |                       |      | Steering Pump Comments    |              |  |
| Lift Cylinder Condition      |                       |      | Hydraulic Pump Condition  |              |  |
| Lift Cylinder Comments       |                       |      | Hydraulic Pump Comments   |              |  |
| Tilt Cylinder Condition      |                       |      | Hydraulic Motor Condition |              |  |
| Tilt Cylinder Comments       |                       |      | Hydraulic Motor Comments  |              |  |
| Carriage Condition           |                       |      | Control System Condition  |              |  |
| Carriage Comments            |                       |      | Control System Comments   |              |  |
| Load Backrest Condition      |                       |      |                           |              |  |
| Load Backrest Comments       |                       |      | Drive Motor Condition     |              |  |
| Forks Condition              |                       |      | Drive Motor Comments      |              |  |
| Forks Comments               |                       |      | Differential Condition    |              |  |
|                              |                       |      | Differential Comments     |              |  |
| Overhead Guard Condition     |                       |      | Drive Tires % Remaining   | 80           |  |
| Overhead Guard Comments      |                       |      | Drive Tires Condition     |              |  |
|                              |                       |      | Steer Tires % Remaining   | 80           |  |
| Seat Condition               |                       |      | Steer Tires Condition     |              |  |
| Seat Comments                |                       |      | Steer Axle Condition      |              |  |
|                              |                       |      | Steer Axle Comments       |              |  |
| General Appearance Condition |                       |      | Brakes Condition          |              |  |
| General Appearance Comments  |                       |      | Brakes Comments           |              |  |
|                              |                       |      |                           |              |  |
| General Comments             |                       |      | Battery Present           | Yes          |  |
|                              |                       |      | Charger Present           | Yes          |  |
|                              |                       |      | Flooring Condition        |              |  |
|                              |                       |      | Electrical Condition      |              |  |
|                              |                       |      | Electrical Comments       |              |  |
|                              |                       |      |                           |              |  |
|                              |                       |      |                           |              |  |
|                              |                       |      |                           |              |  |
|                              |                       |      |                           |              |  |
|                              |                       |      |                           |              |  |
|                              |                       |      |                           |              |  |
|                              |                       |      |                           |              |  |
|                              |                       |      |                           |              |  |