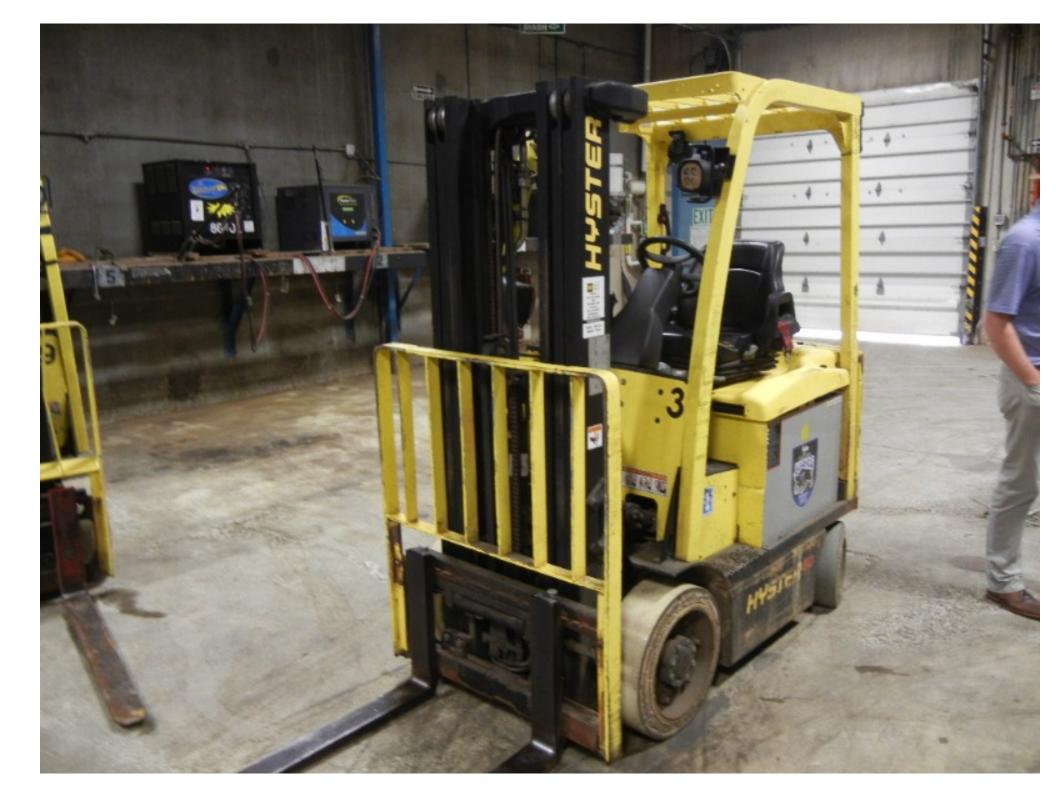

## **CONDITION REPORT - ELECTRIC**

| Manufacturer                 | Model                 | Year | Serial Number             |              |  |
|------------------------------|-----------------------|------|---------------------------|--------------|--|
| HYSTER COMPANY               | E50XN                 | 2013 | A268N10267L               |              |  |
|                              |                       |      |                           |              |  |
| Mast                         | 3 Stage FFL (Triplex) |      | Hours                     | 6571         |  |
| Mast Height Lowered          |                       |      | Voltage                   | 36 Volt      |  |
| Mast Height Raised           | 189                   |      | Attachment                | Side Shifter |  |
| Hydraulic Control Valve      | 3-Function            |      | Directional Control       | Lever        |  |
| Capacity                     |                       |      | Tires                     | Cushion      |  |
|                              |                       |      |                           |              |  |
| Mast Condition               |                       |      | Steering Pump Condition   |              |  |
| Mast Comments                |                       |      | Steering Pump Comments    |              |  |
| Lift Cylinder Condition      |                       |      | Hydraulic Pump Condition  |              |  |
| Lift Cylinder Comments       |                       |      | Hydraulic Pump Comments   |              |  |
| Tilt Cylinder Condition      |                       |      | Hydraulic Motor Condition |              |  |
| Tilt Cylinder Comments       |                       |      | Hydraulic Motor Comments  |              |  |
| Carriage Condition           |                       |      | Control System Condition  |              |  |
| Carriage Comments            |                       |      | Control System Comments   |              |  |
| Load Backrest Condition      |                       |      |                           |              |  |
| Load Backrest Comments       |                       |      | Drive Motor Condition     |              |  |
| Forks Condition              |                       |      | Drive Motor Comments      |              |  |
| Forks Comments               |                       |      | Differential Condition    |              |  |
|                              |                       |      | Differential Comments     |              |  |
| Overhead Guard Condition     |                       |      | Drive Tires % Remaining   | 80           |  |
| Overhead Guard Comments      |                       |      | Drive Tires Condition     |              |  |
|                              |                       |      | Steer Tires % Remaining   | 80           |  |
| Seat Condition               |                       |      | Steer Tires Condition     |              |  |
| Seat Comments                |                       |      | Steer Axle Condition      |              |  |
|                              |                       |      | Steer Axle Comments       |              |  |
| General Appearance Condition |                       |      | Brakes Condition          |              |  |
| General Appearance Comments  |                       |      | Brakes Comments           |              |  |
|                              |                       |      |                           |              |  |
| General Comments             |                       |      | Battery Present           | Yes          |  |
|                              |                       |      | Charger Present           | Yes          |  |
|                              |                       |      | Flooring Condition        |              |  |
|                              |                       |      | Electrical Condition      |              |  |
|                              |                       |      | Electrical Comments       |              |  |
|                              |                       |      |                           |              |  |
|                              |                       |      |                           |              |  |
|                              |                       |      |                           |              |  |
|                              |                       |      |                           |              |  |
|                              |                       |      |                           |              |  |
|                              |                       |      |                           |              |  |
|                              |                       |      |                           |              |  |
|                              |                       |      |                           |              |  |