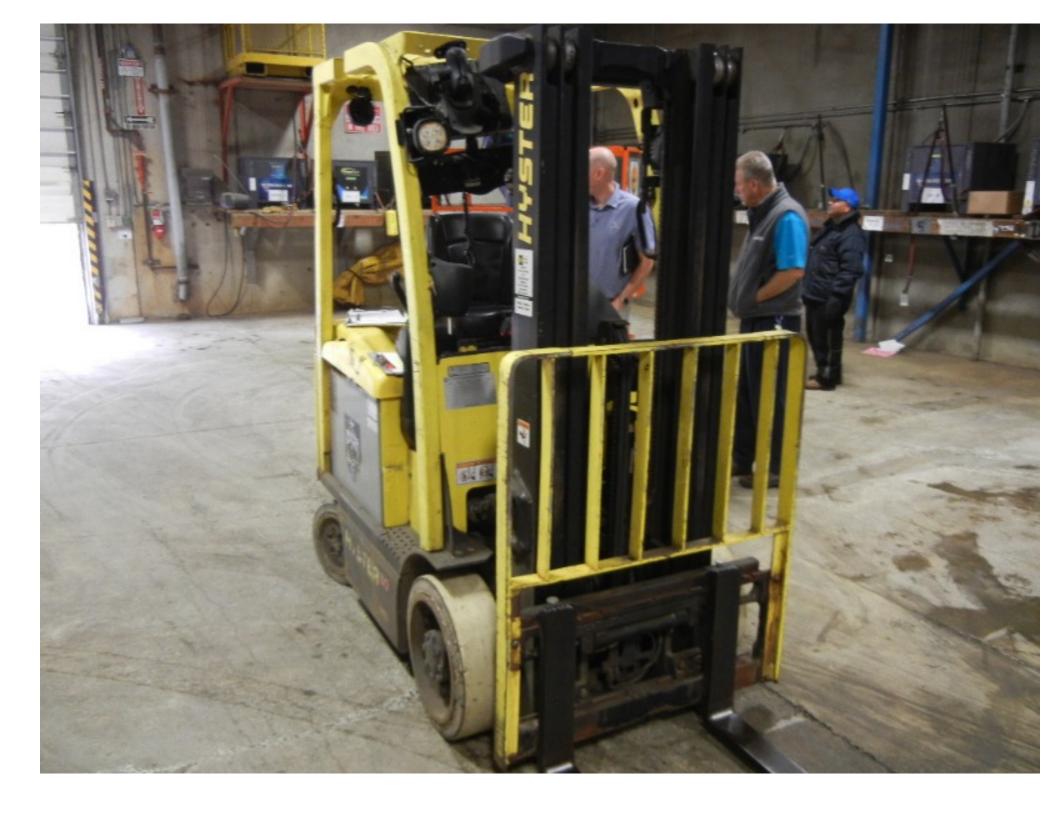

## **CONDITION REPORT - ELECTRIC**

| Manufacturer                 | Model                 | Year | Serial Number             |              |  |
|------------------------------|-----------------------|------|---------------------------|--------------|--|
| HYSTER COMPANY               | E50XN                 | 2013 | A268N10267L               |              |  |
|                              |                       |      |                           |              |  |
| Mast                         | 3 Stage FFL (Triplex) |      | Hours                     | 6571         |  |
| Mast Height Lowered          |                       |      | Voltage                   | 36 Volt      |  |
| Mast Height Raised           | 189                   |      | Attachment                | Side Shifter |  |
| Hydraulic Control Valve      | 3-Function            |      | Directional Control       | Lever        |  |
| Capacity                     |                       |      | Tires                     | Cushion      |  |
|                              |                       |      |                           |              |  |
| Mast Condition               |                       |      | Steering Pump Condition   |              |  |
| Mast Comments                |                       |      | Steering Pump Comments    |              |  |
| Lift Cylinder Condition      |                       |      | Hydraulic Pump Condition  |              |  |
| Lift Cylinder Comments       |                       |      | Hydraulic Pump Comments   |              |  |
| Tilt Cylinder Condition      |                       |      | Hydraulic Motor Condition |              |  |
| Tilt Cylinder Comments       |                       |      | Hydraulic Motor Comments  |              |  |
| Carriage Condition           |                       |      | Control System Condition  |              |  |
| Carriage Comments            |                       |      | Control System Comments   |              |  |
| Load Backrest Condition      |                       |      |                           |              |  |
| Load Backrest Comments       |                       |      | Drive Motor Condition     |              |  |
| Forks Condition              |                       |      | Drive Motor Comments      |              |  |
| Forks Comments               |                       |      | Differential Condition    |              |  |
|                              |                       |      | Differential Comments     |              |  |
| Overhead Guard Condition     |                       |      | Drive Tires % Remaining   | 80           |  |
| Overhead Guard Comments      |                       |      | Drive Tires Condition     |              |  |
|                              |                       |      | Steer Tires % Remaining   | 80           |  |
| Seat Condition               |                       |      | Steer Tires Condition     |              |  |
| Seat Comments                |                       |      | Steer Axle Condition      |              |  |
|                              |                       |      | Steer Axle Comments       |              |  |
| General Appearance Condition |                       |      | Brakes Condition          |              |  |
| General Appearance Comments  |                       |      | Brakes Comments           |              |  |
|                              |                       |      |                           |              |  |
| General Comments             |                       |      | Battery Present           | Yes          |  |
|                              |                       |      | Charger Present           | Yes          |  |
|                              |                       |      | Flooring Condition        |              |  |
|                              |                       |      | Electrical Condition      |              |  |
|                              |                       |      | Electrical Comments       |              |  |
|                              |                       |      |                           |              |  |
|                              |                       |      |                           |              |  |
|                              |                       |      |                           |              |  |
|                              |                       |      |                           |              |  |
|                              |                       |      |                           |              |  |
|                              |                       |      |                           |              |  |
|                              |                       |      |                           |              |  |
|                              |                       |      |                           |              |  |