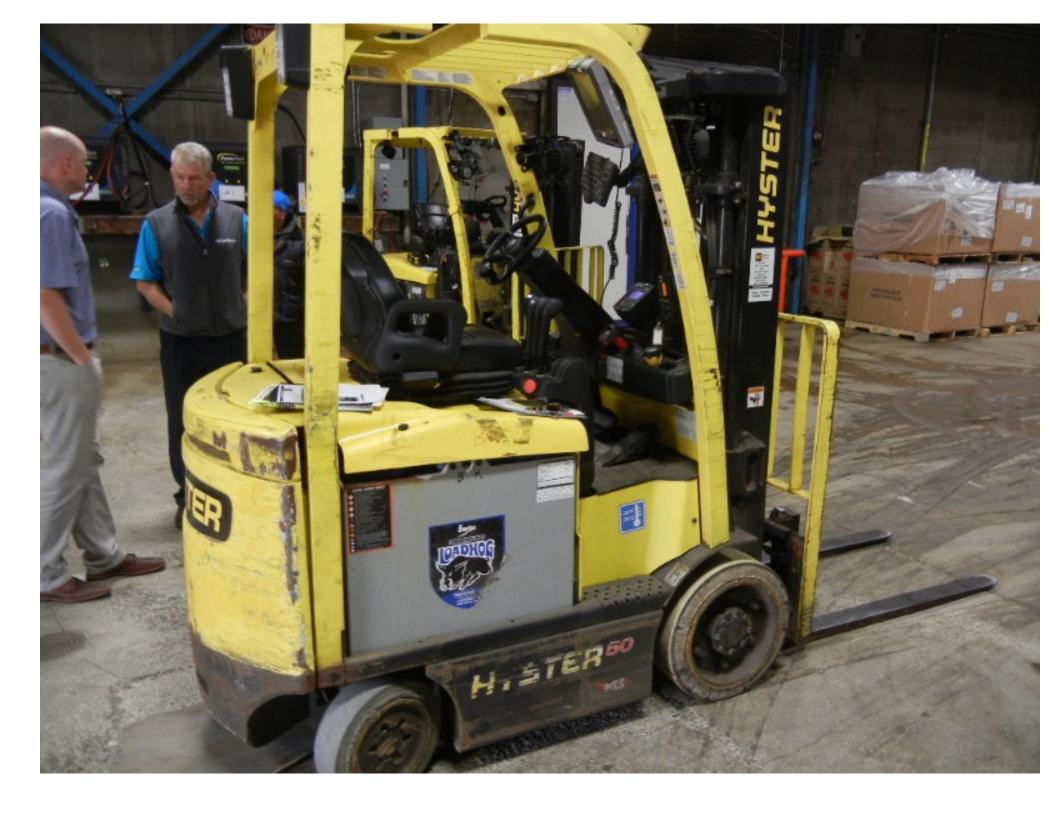

## **CONDITION REPORT - ELECTRIC**

| Manufacturer                 | Model                 | Year | Serial Number             |              |  |
|------------------------------|-----------------------|------|---------------------------|--------------|--|
| HYSTER COMPANY               | E50XN                 | 2013 | A268N10267L               |              |  |
|                              |                       |      |                           |              |  |
| Mast                         | 3 Stage FFL (Triplex) |      | Hours                     | 6571         |  |
| Mast Height Lowered          |                       |      | Voltage                   | 36 Volt      |  |
| Mast Height Raised           | 189                   |      | Attachment                | Side Shifter |  |
| Hydraulic Control Valve      | 3-Function            |      | Directional Control       | Lever        |  |
| Capacity                     |                       |      | Tires                     | Cushion      |  |
|                              |                       |      |                           |              |  |
| Mast Condition               |                       |      | Steering Pump Condition   |              |  |
| Mast Comments                |                       |      | Steering Pump Comments    |              |  |
| Lift Cylinder Condition      |                       |      | Hydraulic Pump Condition  |              |  |
| Lift Cylinder Comments       |                       |      | Hydraulic Pump Comments   |              |  |
| Tilt Cylinder Condition      |                       |      | Hydraulic Motor Condition |              |  |
| Tilt Cylinder Comments       |                       |      | Hydraulic Motor Comments  |              |  |
| Carriage Condition           |                       |      | Control System Condition  |              |  |
| Carriage Comments            |                       |      | Control System Comments   |              |  |
| Load Backrest Condition      |                       |      |                           |              |  |
| Load Backrest Comments       |                       |      | Drive Motor Condition     |              |  |
| Forks Condition              |                       |      | Drive Motor Comments      |              |  |
| Forks Comments               |                       |      | Differential Condition    |              |  |
|                              |                       |      | Differential Comments     |              |  |
| Overhead Guard Condition     |                       |      | Drive Tires % Remaining   | 80           |  |
| Overhead Guard Comments      |                       |      | Drive Tires Condition     |              |  |
|                              |                       |      | Steer Tires % Remaining   | 80           |  |
| Seat Condition               |                       |      | Steer Tires Condition     |              |  |
| Seat Comments                |                       |      | Steer Axle Condition      |              |  |
|                              |                       |      | Steer Axle Comments       |              |  |
| General Appearance Condition |                       |      | Brakes Condition          |              |  |
| General Appearance Comments  |                       |      | Brakes Comments           |              |  |
|                              |                       |      |                           |              |  |
| General Comments             |                       |      | Battery Present           | Yes          |  |
|                              |                       |      | Charger Present           | Yes          |  |
|                              |                       |      | Flooring Condition        |              |  |
|                              |                       |      | Electrical Condition      |              |  |
|                              |                       |      | Electrical Comments       |              |  |
|                              |                       |      |                           |              |  |
|                              |                       |      |                           |              |  |
|                              |                       |      |                           |              |  |
|                              |                       |      |                           |              |  |
|                              |                       |      |                           |              |  |
|                              |                       |      |                           |              |  |
|                              |                       |      |                           |              |  |
|                              |                       |      |                           |              |  |