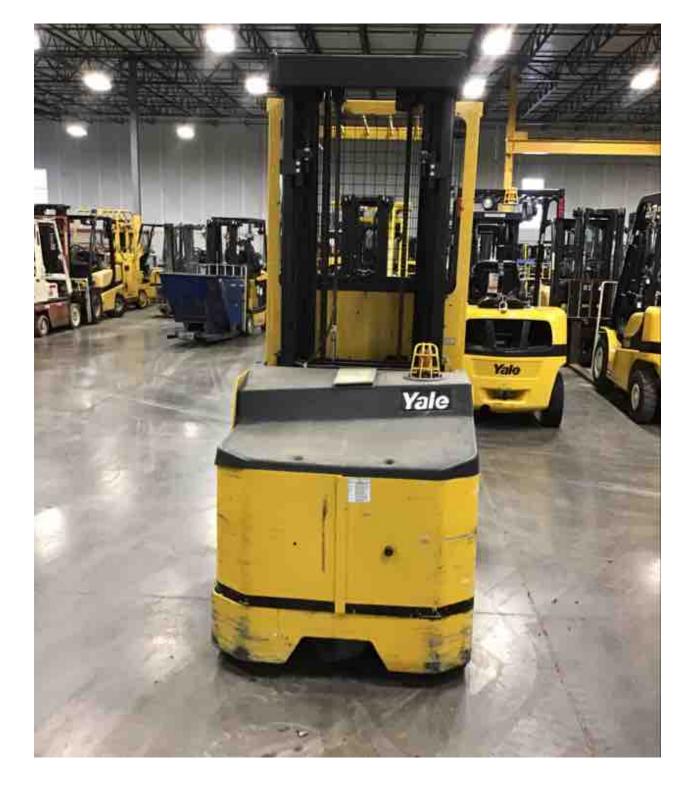

## **CONDITION REPORT - ELECTRIC**

| Manufacturer                            | Model                                     | Year | Serial Number             |         | Corrected   |
|-----------------------------------------|-------------------------------------------|------|---------------------------|---------|-------------|
| YALE MANUFACTURER                       | OS030EF                                   | 2013 | D801N02181L               |         | D801N02181L |
|                                         |                                           |      |                           |         |             |
| Mast                                    | 3 Stage FFL (Triplex)                     |      | Hours                     | 3664    |             |
| Mast Height Lowered                     | 95                                        |      | Voltage                   | 24 Volt |             |
| Mast Height Raised                      | 213                                       |      | Attachment                |         |             |
| Hydraulic Control Valve                 | 2-Function                                |      | Directional Control       | Lever   |             |
| Capacity                                | 3000                                      |      | Tires                     |         |             |
| Mast Condition                          |                                           |      | Steering Pump Condition   |         |             |
| Mast Comments                           |                                           |      | Steering Pump Comments    |         |             |
| Lift Cylinder Condition                 |                                           |      | Hydraulic Pump Condition  |         |             |
| Lift Cylinder Comments                  |                                           |      | Hydraulic Pump Comments   |         |             |
| Tilt Cylinder Condition                 |                                           |      | Hydraulic Motor Condition |         |             |
| Tilt Cylinder Comments                  |                                           |      | Hydraulic Motor Comments  |         |             |
| Carriage Condition                      |                                           |      | Control System Condition  |         |             |
| Carriage Comments                       |                                           |      | Control System Comments   |         |             |
| Load Backrest Condition                 |                                           |      | •                         |         |             |
| Load Backrest Comments                  |                                           |      | Drive Motor Condition     |         |             |
| Forks Condition                         |                                           |      | Drive Motor Comments      |         |             |
| Forks Comments                          |                                           |      | Differential Condition    |         |             |
|                                         |                                           |      | Differential Comments     |         |             |
| Overhead Guard Condition                |                                           |      | Drive Tires % Remaining   |         |             |
| Overhead Guard Comments                 |                                           |      | Drive Tires Condition     |         |             |
|                                         |                                           |      | Steer Tires % Remaining   |         |             |
| Seat Condition                          |                                           |      | Steer Tires Condition     |         |             |
| Seat Comments                           |                                           |      | Steer Axle Condition      |         |             |
|                                         |                                           |      | Steer Axle Comments       |         |             |
| General Appearance Condition            | Good                                      |      | Brakes Condition          |         |             |
| General Appearance Comments             |                                           |      | Brakes Comments           |         |             |
|                                         |                                           |      |                           |         |             |
| General Comments                        |                                           |      | Battery Present           | Yes     |             |
| missing arm assembly on right side of o | operators compartment left side arm bent. |      | Charger Present           | No      |             |
|                                         |                                           |      | Electrical Condition      |         |             |
|                                         |                                           |      | Electrical Comments       |         |             |
|                                         |                                           |      | Electrical Comments       |         |             |
|                                         |                                           |      |                           |         |             |
|                                         |                                           |      |                           |         |             |
|                                         |                                           |      |                           |         |             |
|                                         |                                           |      |                           |         |             |
|                                         |                                           |      |                           |         |             |
|                                         |                                           |      |                           |         |             |
|                                         |                                           |      |                           |         |             |
|                                         |                                           |      | <b>_</b>                  |         |             |