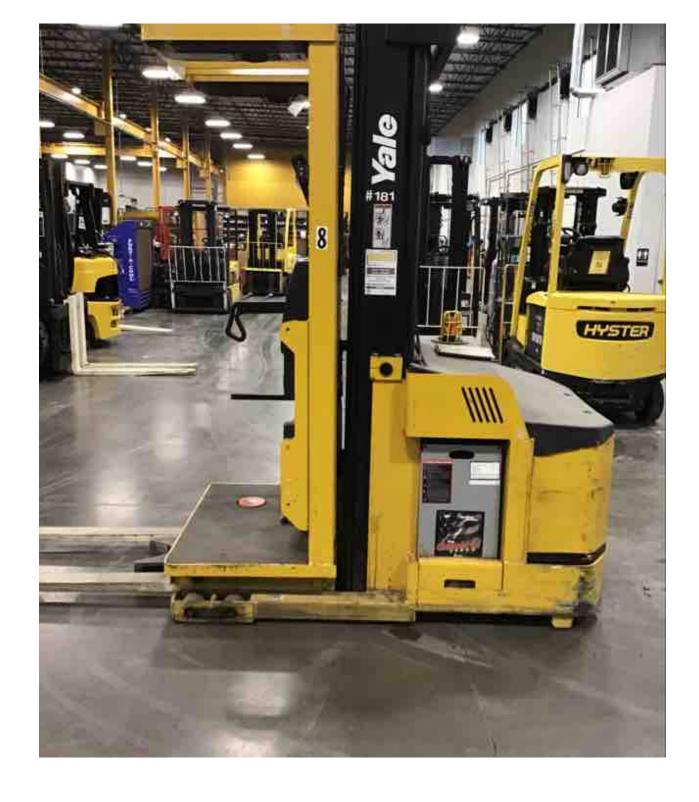

## **CONDITION REPORT - ELECTRIC**

| Manufacturer                            | Model                                     | Year | Serial Number             |         | Corrected   |
|-----------------------------------------|-------------------------------------------|------|---------------------------|---------|-------------|
| YALE MANUFACTURER                       | OS030EF                                   | 2013 | D801N02181L               |         | D801N02181L |
|                                         |                                           |      |                           |         |             |
| Mast                                    | 3 Stage FFL (Triplex)                     |      | Hours                     | 3664    |             |
| Mast Height Lowered                     | 95                                        |      | Voltage                   | 24 Volt |             |
| Mast Height Raised                      | 213                                       |      | Attachment                |         |             |
| Hydraulic Control Valve                 | 2-Function                                |      | Directional Control       | Lever   |             |
| Capacity                                | 3000                                      |      | Tires                     |         |             |
| Mast Condition                          |                                           |      | Steering Pump Condition   |         |             |
| Mast Comments                           |                                           |      | Steering Pump Comments    |         |             |
| Lift Cylinder Condition                 |                                           |      | Hydraulic Pump Condition  |         |             |
| Lift Cylinder Comments                  |                                           |      | Hydraulic Pump Comments   |         |             |
| Tilt Cylinder Condition                 |                                           |      | Hydraulic Motor Condition |         |             |
| Tilt Cylinder Comments                  |                                           |      | Hydraulic Motor Comments  |         |             |
| Carriage Condition                      |                                           |      | Control System Condition  |         |             |
| Carriage Comments                       |                                           |      | Control System Comments   |         |             |
| Load Backrest Condition                 |                                           |      | •                         |         |             |
| Load Backrest Comments                  |                                           |      | Drive Motor Condition     |         |             |
| Forks Condition                         |                                           |      | Drive Motor Comments      |         |             |
| Forks Comments                          |                                           |      | Differential Condition    |         |             |
|                                         |                                           |      | Differential Comments     |         |             |
| Overhead Guard Condition                |                                           |      | Drive Tires % Remaining   |         |             |
| Overhead Guard Comments                 |                                           |      | Drive Tires Condition     |         |             |
|                                         |                                           |      | Steer Tires % Remaining   |         |             |
| Seat Condition                          |                                           |      | Steer Tires Condition     |         |             |
| Seat Comments                           |                                           |      | Steer Axle Condition      |         |             |
|                                         |                                           |      | Steer Axle Comments       |         |             |
| General Appearance Condition            | Good                                      |      | Brakes Condition          |         |             |
| General Appearance Comments             |                                           |      | Brakes Comments           |         |             |
|                                         |                                           |      |                           |         |             |
| General Comments                        |                                           |      | Battery Present           | Yes     |             |
| missing arm assembly on right side of o | operators compartment left side arm bent. |      | Charger Present           | No      |             |
|                                         |                                           |      | Electrical Condition      |         |             |
|                                         |                                           |      | Electrical Comments       |         |             |
|                                         |                                           |      | Electrical Comments       |         |             |
|                                         |                                           |      |                           |         |             |
|                                         |                                           |      |                           |         |             |
|                                         |                                           |      |                           |         |             |
|                                         |                                           |      |                           |         |             |
|                                         |                                           |      |                           |         |             |
|                                         |                                           |      |                           |         |             |
|                                         |                                           |      |                           |         |             |
|                                         |                                           |      | <b>_</b>                  |         |             |