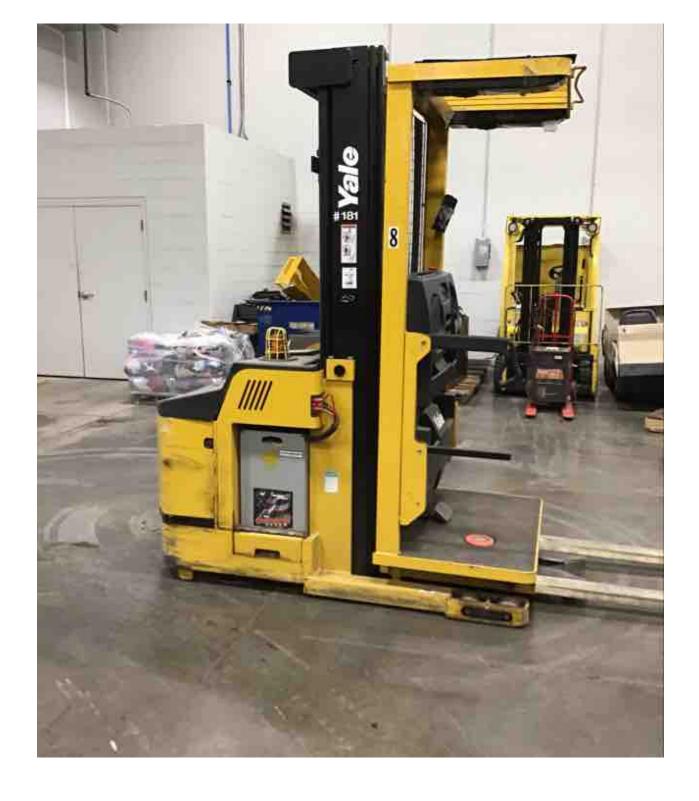

## **CONDITION REPORT - ELECTRIC**

| Manufacturer                            | Model                                     | Year | Serial Number             |         | Corrected   |
|-----------------------------------------|-------------------------------------------|------|---------------------------|---------|-------------|
| YALE MANUFACTURER                       | OS030EF                                   | 2013 | D801N02181L               |         | D801N02181L |
|                                         |                                           |      |                           |         |             |
| Mast                                    | 3 Stage FFL (Triplex)                     |      | Hours                     | 3664    |             |
| Mast Height Lowered                     | 95                                        |      | Voltage                   | 24 Volt |             |
| Mast Height Raised                      | 213                                       |      | Attachment                |         |             |
| Hydraulic Control Valve                 | 2-Function                                |      | Directional Control       | Lever   |             |
| Capacity                                | 3000                                      |      | Tires                     |         |             |
| Mast Condition                          |                                           |      | Steering Pump Condition   |         |             |
| Mast Comments                           |                                           |      | Steering Pump Comments    |         |             |
| Lift Cylinder Condition                 |                                           |      | Hydraulic Pump Condition  |         |             |
| Lift Cylinder Comments                  |                                           |      | Hydraulic Pump Comments   |         |             |
| Tilt Cylinder Condition                 |                                           |      | Hydraulic Motor Condition |         |             |
| Tilt Cylinder Comments                  |                                           |      | Hydraulic Motor Comments  |         |             |
| Carriage Condition                      |                                           |      | Control System Condition  |         |             |
| Carriage Comments                       |                                           |      | Control System Comments   |         |             |
| Load Backrest Condition                 |                                           |      | •                         |         |             |
| Load Backrest Comments                  |                                           |      | Drive Motor Condition     |         |             |
| Forks Condition                         |                                           |      | Drive Motor Comments      |         |             |
| Forks Comments                          |                                           |      | Differential Condition    |         |             |
|                                         |                                           |      | Differential Comments     |         |             |
| Overhead Guard Condition                |                                           |      | Drive Tires % Remaining   |         |             |
| Overhead Guard Comments                 |                                           |      | Drive Tires Condition     |         |             |
|                                         |                                           |      | Steer Tires % Remaining   |         |             |
| Seat Condition                          |                                           |      | Steer Tires Condition     |         |             |
| Seat Comments                           |                                           |      | Steer Axle Condition      |         |             |
|                                         |                                           |      | Steer Axle Comments       |         |             |
| General Appearance Condition            | Good                                      |      | Brakes Condition          |         |             |
| General Appearance Comments             |                                           |      | Brakes Comments           |         |             |
|                                         |                                           |      |                           |         |             |
| General Comments                        |                                           |      | Battery Present           | Yes     |             |
| missing arm assembly on right side of o | operators compartment left side arm bent. |      | Charger Present           | No      |             |
|                                         |                                           |      | Electrical Condition      |         |             |
|                                         |                                           |      | Electrical Comments       |         |             |
|                                         |                                           |      | Electrical Comments       |         |             |
|                                         |                                           |      |                           |         |             |
|                                         |                                           |      |                           |         |             |
|                                         |                                           |      |                           |         |             |
|                                         |                                           |      |                           |         |             |
|                                         |                                           |      |                           |         |             |
|                                         |                                           |      |                           |         |             |
|                                         |                                           |      |                           |         |             |
|                                         |                                           |      | <b>_</b>                  |         |             |