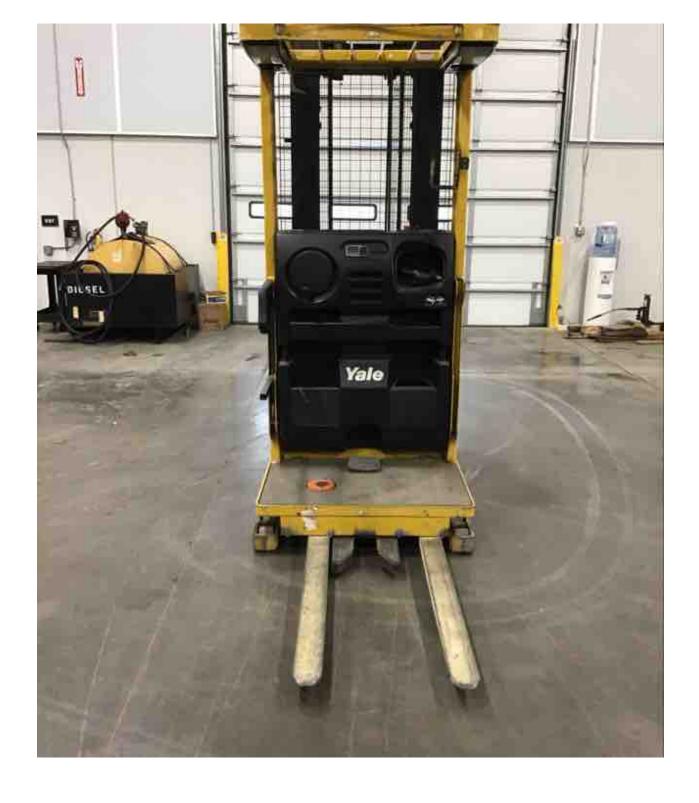

## **CONDITION REPORT - ELECTRIC**

| Manufacturer                            | Model                                     | Year | Serial Number             |         | Corrected   |
|-----------------------------------------|-------------------------------------------|------|---------------------------|---------|-------------|
| YALE MANUFACTURER                       | OS030EF                                   | 2013 | D801N02181L               |         | D801N02181L |
|                                         |                                           |      |                           |         |             |
| Mast                                    | 3 Stage FFL (Triplex)                     |      | Hours                     | 3664    |             |
| Mast Height Lowered                     | 95                                        |      | Voltage                   | 24 Volt |             |
| Mast Height Raised                      | 213                                       |      | Attachment                |         |             |
| Hydraulic Control Valve                 | 2-Function                                |      | Directional Control       | Lever   |             |
| Capacity                                | 3000                                      |      | Tires                     |         |             |
| Mast Condition                          |                                           |      | Steering Pump Condition   |         |             |
| Mast Comments                           |                                           |      | Steering Pump Comments    |         |             |
| Lift Cylinder Condition                 |                                           |      | Hydraulic Pump Condition  |         |             |
| Lift Cylinder Comments                  |                                           |      | Hydraulic Pump Comments   |         |             |
| Tilt Cylinder Condition                 |                                           |      | Hydraulic Motor Condition |         |             |
| Tilt Cylinder Comments                  |                                           |      | Hydraulic Motor Comments  |         |             |
| Carriage Condition                      |                                           |      | Control System Condition  |         |             |
| Carriage Comments                       |                                           |      | Control System Comments   |         |             |
| Load Backrest Condition                 |                                           |      | •                         |         |             |
| Load Backrest Comments                  |                                           |      | Drive Motor Condition     |         |             |
| Forks Condition                         |                                           |      | Drive Motor Comments      |         |             |
| Forks Comments                          |                                           |      | Differential Condition    |         |             |
|                                         |                                           |      | Differential Comments     |         |             |
| Overhead Guard Condition                |                                           |      | Drive Tires % Remaining   |         |             |
| Overhead Guard Comments                 |                                           |      | Drive Tires Condition     |         |             |
|                                         |                                           |      | Steer Tires % Remaining   |         |             |
| Seat Condition                          |                                           |      | Steer Tires Condition     |         |             |
| Seat Comments                           |                                           |      | Steer Axle Condition      |         |             |
|                                         |                                           |      | Steer Axle Comments       |         |             |
| General Appearance Condition            | Good                                      |      | Brakes Condition          |         |             |
| General Appearance Comments             |                                           |      | Brakes Comments           |         |             |
|                                         |                                           |      |                           |         |             |
| General Comments                        |                                           |      | Battery Present           | Yes     |             |
| missing arm assembly on right side of o | operators compartment left side arm bent. |      | Charger Present           | No      |             |
|                                         |                                           |      | Electrical Condition      |         |             |
|                                         |                                           |      | Electrical Comments       |         |             |
|                                         |                                           |      | Electrical Comments       |         |             |
|                                         |                                           |      |                           |         |             |
|                                         |                                           |      |                           |         |             |
|                                         |                                           |      |                           |         |             |
|                                         |                                           |      |                           |         |             |
|                                         |                                           |      |                           |         |             |
|                                         |                                           |      |                           |         |             |
|                                         |                                           |      |                           |         |             |
|                                         |                                           |      | <b>_</b>                  |         |             |