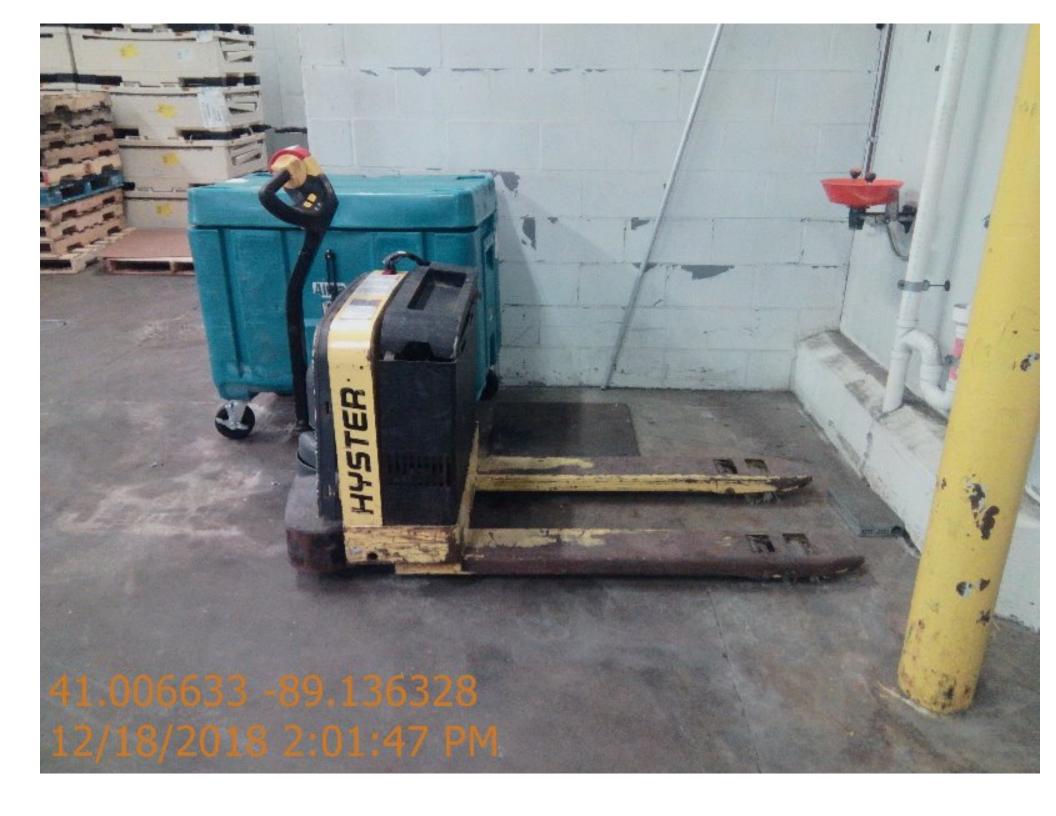

## **CONDITION REPORT - ELECTRIC**

| Manufacturer                              | Model         | Year | Serial Number                                 |         |
|-------------------------------------------|---------------|------|-----------------------------------------------|---------|
| HYSTER COMPANY                            | W40Z          | 2013 | B218N28923L                                   |         |
|                                           |               |      |                                               |         |
| Mast                                      | 6 Lift Pallet |      | Hours                                         |         |
| Mast Height Lowered                       |               |      | Voltage                                       | 24 Volt |
| Mast Height Raised                        |               |      | Attachment                                    |         |
| Hydraulic Control Valve                   |               |      | Directional Control                           | Lever   |
| Capacity                                  | 4000          |      | Tires                                         | Cushion |
| Mast Condition                            |               |      | Charries Duran Candition                      |         |
| Mast Comments                             |               |      | Steering Pump Comments                        |         |
|                                           |               |      | Steering Pump Condition                       |         |
| Lift Cylinder Condition                   |               |      | Hydraulic Pump Comments                       |         |
| Lift Cylinder Comments                    |               |      | Hydraulic Pump Comments                       |         |
| Tilt Cylinder Condition                   |               |      | Hydraulic Motor Condition                     |         |
| Tilt Cylinder Comments                    |               |      | Hydraulic Motor Comments                      |         |
| Carriage Condition                        |               |      | Control System Condition                      |         |
| Carriage Comments Load Backrest Condition |               |      | Control System Comments                       |         |
|                                           |               |      | Drive Motor Condition                         |         |
| Load Backrest Comments Forks Condition    |               |      |                                               |         |
| Forks Comments                            |               |      | Drive Motor Comments  Differential Condition  |         |
| Forks Comments                            |               |      | Differential Comments                         |         |
| Overhand County Condition                 |               |      |                                               | 00      |
| Overhead Guard Comments                   |               |      | Drive Tires % Remaining                       | 80      |
| Overhead Guard Comments                   |               |      | Drive Tires Condition                         |         |
| Seat Condition                            |               |      | Steer Tires % Remaining Steer Tires Condition |         |
|                                           |               |      |                                               |         |
| Seat Comments                             |               |      | Steer Axle Condition                          |         |
| Conoral Annopropos Condition              | Door          |      | Steer Axle Comments Brakes Condition          |         |
| General Appearance Condition              | Poor          |      |                                               |         |
| General Appearance Comments               |               |      | Brakes Comments                               |         |
| General Comments                          |               |      | Battery Present                               | Yes     |
|                                           |               |      | Charger Present                               | Yes     |
|                                           |               |      | Electrical Condition                          |         |
|                                           |               |      | Electrical Condition Electrical Comments      |         |
|                                           |               |      | Electrical Comments                           |         |
|                                           |               |      |                                               |         |
|                                           |               |      |                                               |         |
|                                           |               |      |                                               |         |
|                                           |               |      |                                               |         |
|                                           |               |      |                                               |         |
|                                           |               |      |                                               |         |
|                                           |               |      |                                               |         |
|                                           |               |      | _                                             |         |
|                                           |               |      |                                               |         |