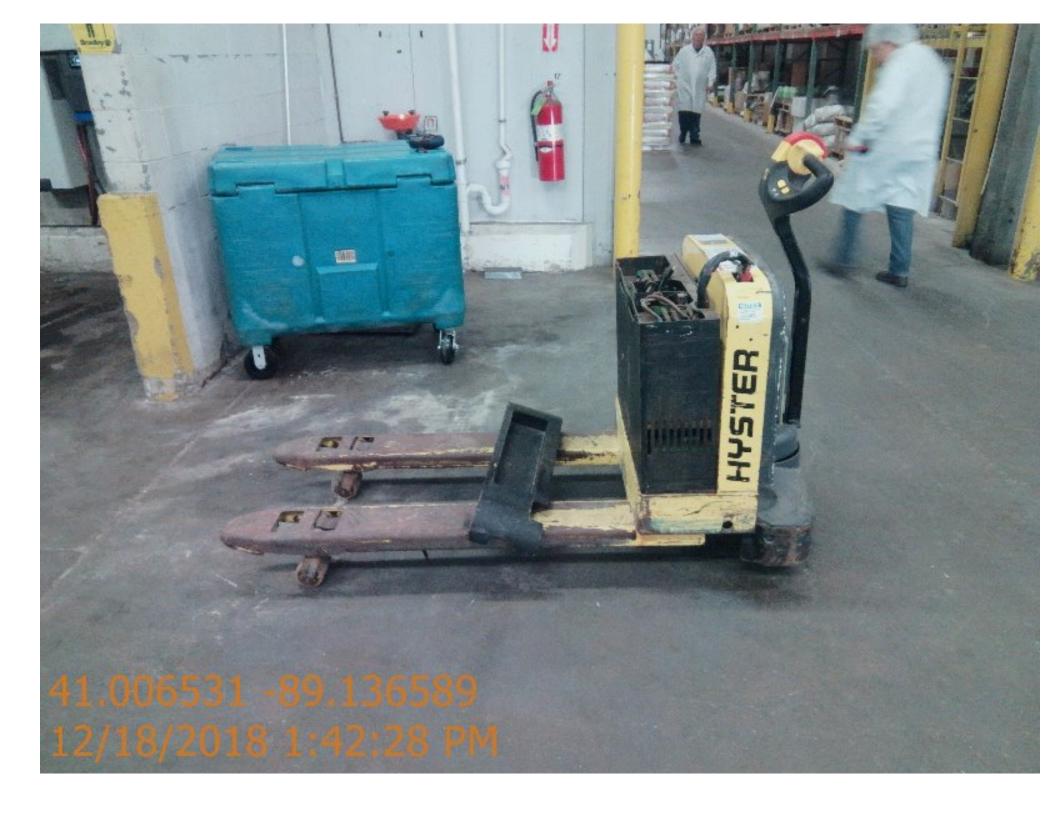

## **CONDITION REPORT - ELECTRIC**

| Manufacturer                              | Model         | Year | Serial Number                                 |         |
|-------------------------------------------|---------------|------|-----------------------------------------------|---------|
| HYSTER COMPANY                            | W40Z          | 2013 | B218N28923L                                   |         |
|                                           |               |      |                                               |         |
| Mast                                      | 6 Lift Pallet |      | Hours                                         |         |
| Mast Height Lowered                       |               |      | Voltage                                       | 24 Volt |
| Mast Height Raised                        |               |      | Attachment                                    |         |
| Hydraulic Control Valve                   |               |      | Directional Control                           | Lever   |
| Capacity                                  | 4000          |      | Tires                                         | Cushion |
| Mast Condition                            |               |      | Charries Duran Candition                      |         |
| Mast Comments                             |               |      | Steering Pump Comments                        |         |
|                                           |               |      | Steering Pump Condition                       |         |
| Lift Cylinder Condition                   |               |      | Hydraulic Pump Comments                       |         |
| Lift Cylinder Comments                    |               |      | Hydraulic Pump Comments                       |         |
| Tilt Cylinder Condition                   |               |      | Hydraulic Motor Condition                     |         |
| Tilt Cylinder Comments                    |               |      | Hydraulic Motor Comments                      |         |
| Carriage Condition                        |               |      | Control System Condition                      |         |
| Carriage Comments Load Backrest Condition |               |      | Control System Comments                       |         |
|                                           |               |      | Drive Motor Condition                         |         |
| Load Backrest Comments Forks Condition    |               |      |                                               |         |
| Forks Comments                            |               |      | Drive Motor Comments  Differential Condition  |         |
| Forks Comments                            |               |      | Differential Comments                         |         |
| Overhand County Condition                 |               |      |                                               | 00      |
| Overhead Guard Comments                   |               |      | Drive Tires % Remaining                       | 80      |
| Overhead Guard Comments                   |               |      | Drive Tires Condition                         |         |
| Seat Condition                            |               |      | Steer Tires % Remaining Steer Tires Condition |         |
|                                           |               |      |                                               |         |
| Seat Comments                             |               |      | Steer Axle Condition                          |         |
| Conoral Annopropos Condition              | Door          |      | Steer Axle Comments Brakes Condition          |         |
| General Appearance Condition              | Poor          |      |                                               |         |
| General Appearance Comments               |               |      | Brakes Comments                               |         |
| General Comments                          |               |      | Battery Present                               | Yes     |
|                                           |               |      | Charger Present                               | Yes     |
|                                           |               |      | Electrical Condition                          |         |
|                                           |               |      | Electrical Condition Electrical Comments      |         |
|                                           |               |      | Electrical Comments                           |         |
|                                           |               |      |                                               |         |
|                                           |               |      |                                               |         |
|                                           |               |      |                                               |         |
|                                           |               |      |                                               |         |
|                                           |               |      |                                               |         |
|                                           |               |      |                                               |         |
|                                           |               |      |                                               |         |
|                                           |               |      | _                                             |         |
|                                           |               |      |                                               |         |