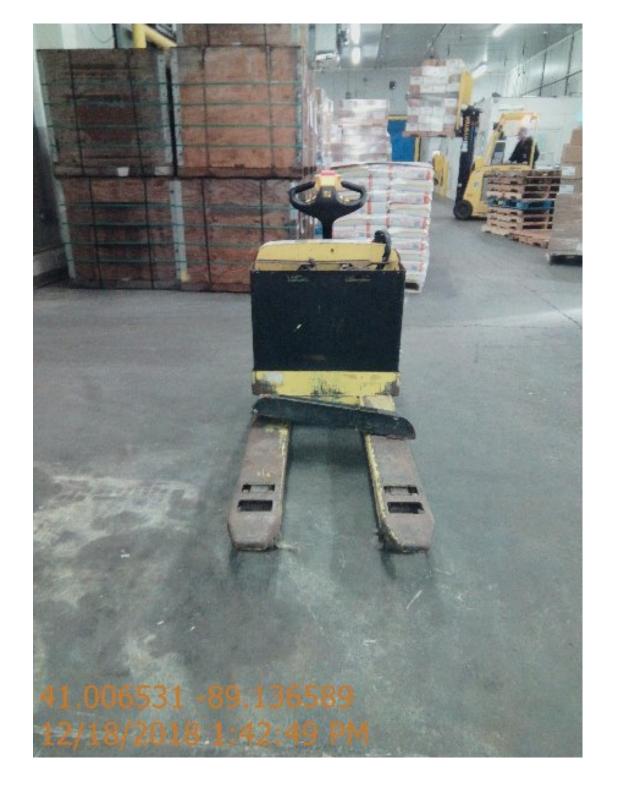

## **CONDITION REPORT - ELECTRIC**

| Manufacturer                              | Model         | Year | Serial Number                                 |         |
|-------------------------------------------|---------------|------|-----------------------------------------------|---------|
| HYSTER COMPANY                            | W40Z          | 2013 | B218N28923L                                   |         |
|                                           |               |      |                                               |         |
| Mast                                      | 6 Lift Pallet |      | Hours                                         |         |
| Mast Height Lowered                       |               |      | Voltage                                       | 24 Volt |
| Mast Height Raised                        |               |      | Attachment                                    |         |
| Hydraulic Control Valve                   |               |      | Directional Control                           | Lever   |
| Capacity                                  | 4000          |      | Tires                                         | Cushion |
| Mast Condition                            |               |      | Charries Duran Candition                      |         |
| Mast Comments                             |               |      | Steering Pump Comments                        |         |
|                                           |               |      | Steering Pump Condition                       |         |
| Lift Cylinder Condition                   |               |      | Hydraulic Pump Comments                       |         |
| Lift Cylinder Comments                    |               |      | Hydraulic Pump Comments                       |         |
| Tilt Cylinder Condition                   |               |      | Hydraulic Motor Condition                     |         |
| Tilt Cylinder Comments                    |               |      | Hydraulic Motor Comments                      |         |
| Carriage Condition                        |               |      | Control System Condition                      |         |
| Carriage Comments Load Backrest Condition |               |      | Control System Comments                       |         |
|                                           |               |      | Drive Motor Condition                         |         |
| Load Backrest Comments Forks Condition    |               |      |                                               |         |
| Forks Comments                            |               |      | Drive Motor Comments  Differential Condition  |         |
| Forks Comments                            |               |      | Differential Comments                         |         |
| Overhand County Condition                 |               |      |                                               | 00      |
| Overhead Guard Comments                   |               |      | Drive Tires % Remaining                       | 80      |
| Overhead Guard Comments                   |               |      | Drive Tires Condition                         |         |
| Seat Condition                            |               |      | Steer Tires % Remaining Steer Tires Condition |         |
|                                           |               |      |                                               |         |
| Seat Comments                             |               |      | Steer Axle Condition                          |         |
| Conoral Annopropos Condition              | Door          |      | Steer Axle Comments Brakes Condition          |         |
| General Appearance Condition              | Poor          |      |                                               |         |
| General Appearance Comments               |               |      | Brakes Comments                               |         |
| General Comments                          |               |      | Battery Present                               | Yes     |
|                                           |               |      | Charger Present                               | Yes     |
|                                           |               |      | Electrical Condition                          |         |
|                                           |               |      | Electrical Condition Electrical Comments      |         |
|                                           |               |      | Electrical Comments                           |         |
|                                           |               |      |                                               |         |
|                                           |               |      |                                               |         |
|                                           |               |      |                                               |         |
|                                           |               |      |                                               |         |
|                                           |               |      |                                               |         |
|                                           |               |      |                                               |         |
|                                           |               |      |                                               |         |
|                                           |               |      | _                                             |         |
|                                           |               |      |                                               |         |