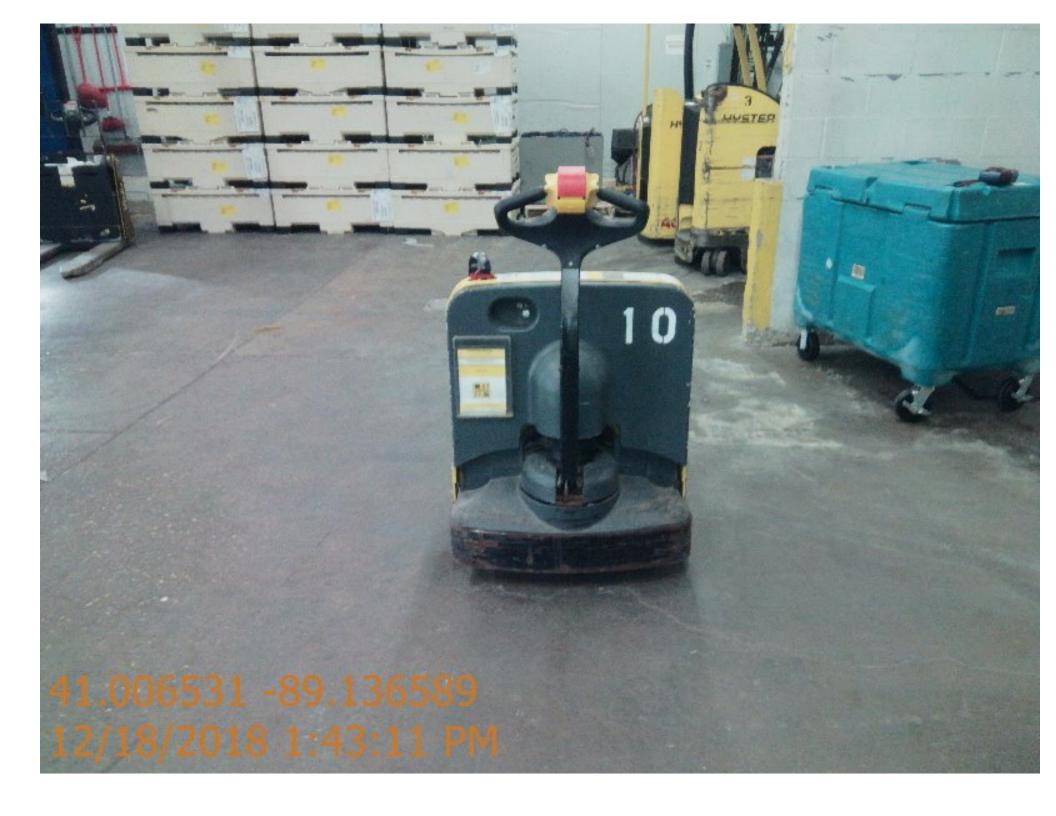

## **CONDITION REPORT - ELECTRIC**

| Manufacturer                              | Model         | Year | Serial Number                                 |         |
|-------------------------------------------|---------------|------|-----------------------------------------------|---------|
| HYSTER COMPANY                            | W40Z          | 2013 | B218N28923L                                   |         |
|                                           |               |      |                                               |         |
| Mast                                      | 6 Lift Pallet |      | Hours                                         |         |
| Mast Height Lowered                       |               |      | Voltage                                       | 24 Volt |
| Mast Height Raised                        |               |      | Attachment                                    |         |
| Hydraulic Control Valve                   |               |      | Directional Control                           | Lever   |
| Capacity                                  | 4000          |      | Tires                                         | Cushion |
| Mast Condition                            |               |      | Charries Duran Candition                      |         |
| Mast Comments                             |               |      | Steering Pump Comments                        |         |
|                                           |               |      | Steering Pump Condition                       |         |
| Lift Cylinder Condition                   |               |      | Hydraulic Pump Comments                       |         |
| Lift Cylinder Comments                    |               |      | Hydraulic Pump Comments                       |         |
| Tilt Cylinder Condition                   |               |      | Hydraulic Motor Condition                     |         |
| Tilt Cylinder Comments                    |               |      | Hydraulic Motor Comments                      |         |
| Carriage Condition                        |               |      | Control System Condition                      |         |
| Carriage Comments Load Backrest Condition |               |      | Control System Comments                       |         |
|                                           |               |      | Drive Motor Condition                         |         |
| Load Backrest Comments Forks Condition    |               |      |                                               |         |
| Forks Comments                            |               |      | Drive Motor Comments  Differential Condition  |         |
| Forks Comments                            |               |      | Differential Comments                         |         |
| Overhand County Condition                 |               |      |                                               | 00      |
| Overhead Guard Comments                   |               |      | Drive Tires % Remaining                       | 80      |
| Overhead Guard Comments                   |               |      | Drive Tires Condition                         |         |
| Seat Condition                            |               |      | Steer Tires % Remaining Steer Tires Condition |         |
|                                           |               |      |                                               |         |
| Seat Comments                             |               |      | Steer Axle Condition                          |         |
| Conoral Annopropos Condition              | Door          |      | Steer Axle Comments Brakes Condition          |         |
| General Appearance Condition              | Poor          |      |                                               |         |
| General Appearance Comments               |               |      | Brakes Comments                               |         |
| General Comments                          |               |      | Battery Present                               | Yes     |
|                                           |               |      | Charger Present                               | Yes     |
|                                           |               |      | Electrical Condition                          |         |
|                                           |               |      | Electrical Condition Electrical Comments      |         |
|                                           |               |      | Electrical Comments                           |         |
|                                           |               |      |                                               |         |
|                                           |               |      |                                               |         |
|                                           |               |      |                                               |         |
|                                           |               |      |                                               |         |
|                                           |               |      |                                               |         |
|                                           |               |      |                                               |         |
|                                           |               |      |                                               |         |
|                                           |               |      | _                                             |         |
|                                           |               |      |                                               |         |