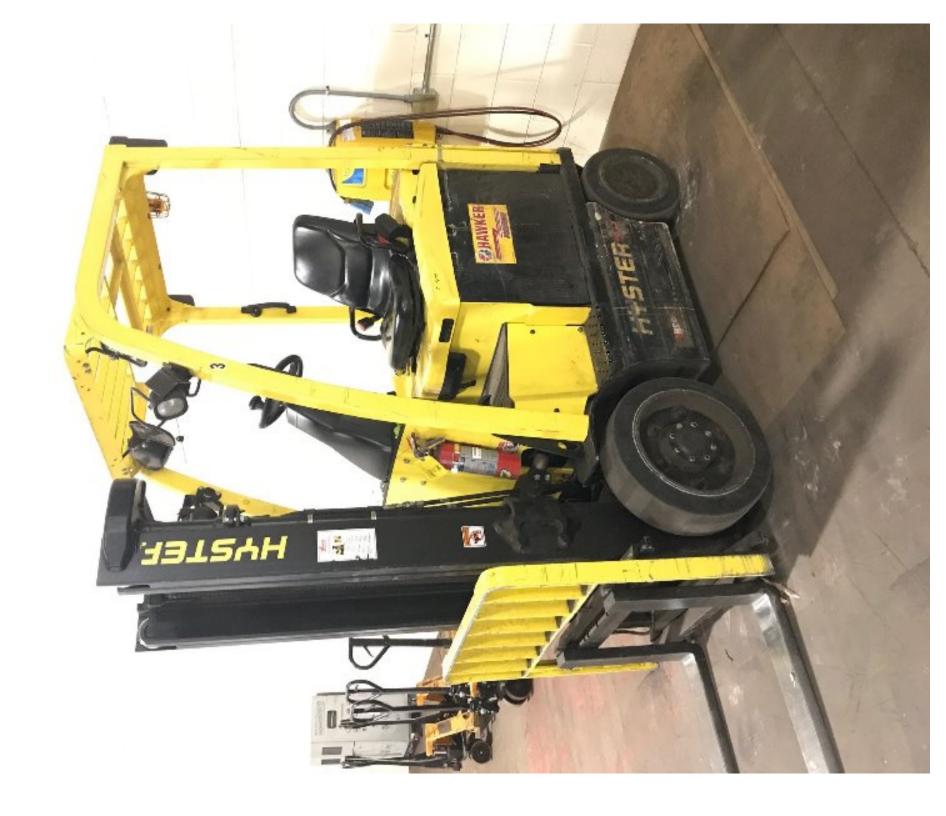

## **CONDITION REPORT - ELECTRIC**

| Manufacturer                   | r Model Year          |      | Serial Number               |         |  |
|--------------------------------|-----------------------|------|-----------------------------|---------|--|
| HYSTER COMPANY                 | E45XN                 | 2013 | A268N11845L                 |         |  |
|                                |                       |      |                             |         |  |
| Mast                           | 3 Stage FFL (Triplex) |      | Hours                       | 1884    |  |
| Mast Height Lowered            | 83                    |      | Voltage                     | 48 Volt |  |
| Mast Height Raised             | 189                   |      | Attachment                  | None    |  |
| Hydraulic Control Valve        | 3-Function            |      | Directional Control         | Lever   |  |
| Capacity                       |                       |      | Tires                       | Cushion |  |
| Mast Condition                 |                       |      | Steering Pump Condition     |         |  |
| Mast Comments                  |                       |      | Steering Pump Comments      |         |  |
| Lift Cylinder Condition        |                       |      | Hydraulic Pump Condition    |         |  |
| Lift Cylinder Comments         |                       |      | Hydraulic Pump Comments     |         |  |
| Tilt Cylinder Condition        |                       |      | Hydraulic Motor Condition   |         |  |
| Tilt Cylinder Comments         |                       |      | Hydraulic Motor Comments    |         |  |
| Carriage Condition             |                       |      | Control System Condition    |         |  |
| Carriage Comments              |                       |      | Control System Comments     |         |  |
| Load Backrest Condition        |                       |      |                             |         |  |
| Load Backrest Comments         |                       |      | Drive Motor Condition       |         |  |
| Forks Condition                |                       |      | <b>Drive Motor Comments</b> |         |  |
| Forks Comments                 |                       |      | Differential Condition      |         |  |
|                                |                       |      | Differential Comments       |         |  |
| Overhead Guard Condition       |                       |      | Drive Tires % Remaining     | 60      |  |
| Overhead Guard Comments        |                       |      | Drive Tires Condition       |         |  |
|                                |                       |      | Steer Tires % Remaining     | 60      |  |
| Seat Condition                 |                       |      | Steer Tires Condition       |         |  |
| Seat Comments                  |                       |      | Steer Axle Condition        |         |  |
|                                |                       |      | Steer Axle Comments         |         |  |
| General Appearance Condition   |                       |      | Brakes Condition            |         |  |
| General Appearance Comments    |                       |      | Brakes Comments             |         |  |
| General Comments               |                       |      | Battery Present             | Yes     |  |
| wash down neededgood condition |                       |      | Charger Present             | Yes     |  |
|                                |                       |      | Electrical Condition        |         |  |
|                                |                       |      | Electrical Comments         |         |  |
|                                |                       |      |                             |         |  |
|                                |                       |      |                             |         |  |
|                                |                       |      |                             |         |  |
|                                |                       |      |                             |         |  |
|                                |                       |      |                             |         |  |
|                                |                       |      |                             |         |  |
|                                |                       |      |                             |         |  |
|                                |                       |      |                             |         |  |