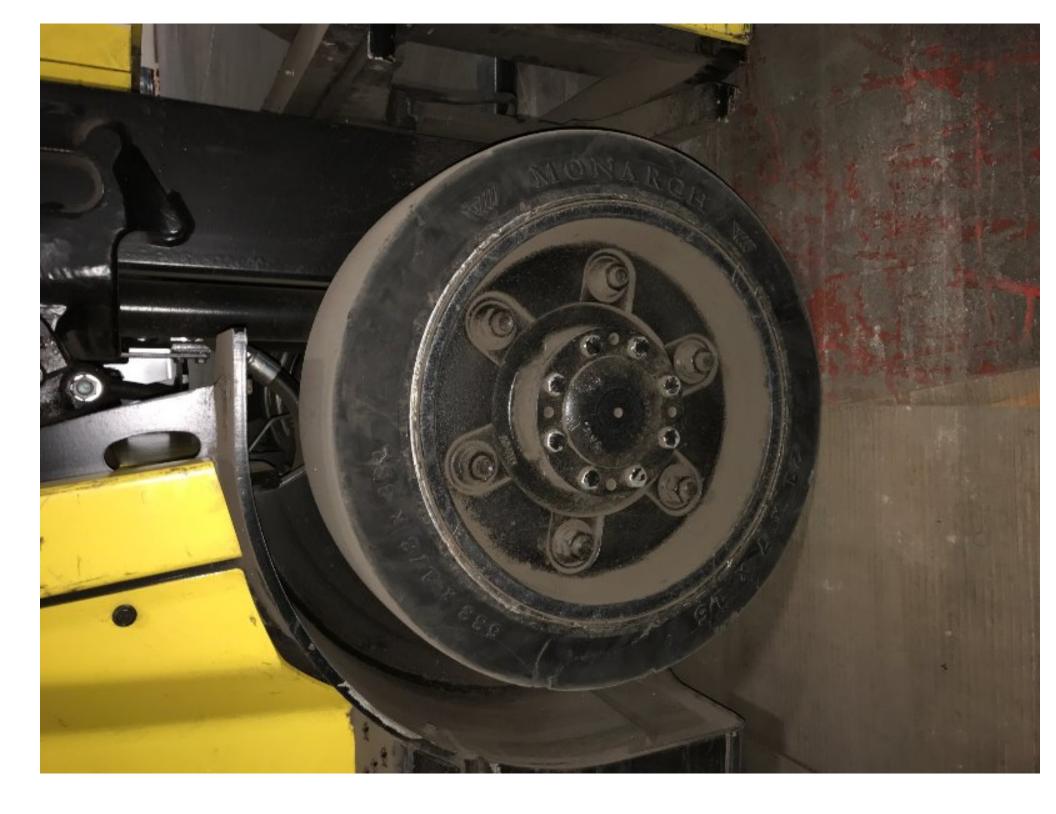

## **CONDITION REPORT - ELECTRIC**

| Manufacturer                   | r Model Year          |      | Serial Number               |         |  |
|--------------------------------|-----------------------|------|-----------------------------|---------|--|
| HYSTER COMPANY                 | E45XN                 | 2013 | A268N11845L                 |         |  |
|                                |                       |      |                             |         |  |
| Mast                           | 3 Stage FFL (Triplex) |      | Hours                       | 1884    |  |
| Mast Height Lowered            | 83                    |      | Voltage                     | 48 Volt |  |
| Mast Height Raised             | 189                   |      | Attachment                  | None    |  |
| Hydraulic Control Valve        | 3-Function            |      | Directional Control         | Lever   |  |
| Capacity                       |                       |      | Tires                       | Cushion |  |
| Mast Condition                 |                       |      | Steering Pump Condition     |         |  |
| Mast Comments                  |                       |      | Steering Pump Comments      |         |  |
| Lift Cylinder Condition        |                       |      | Hydraulic Pump Condition    |         |  |
| Lift Cylinder Comments         |                       |      | Hydraulic Pump Comments     |         |  |
| Tilt Cylinder Condition        |                       |      | Hydraulic Motor Condition   |         |  |
| Tilt Cylinder Comments         |                       |      | Hydraulic Motor Comments    |         |  |
| Carriage Condition             |                       |      | Control System Condition    |         |  |
| Carriage Comments              |                       |      | Control System Comments     |         |  |
| Load Backrest Condition        |                       |      |                             |         |  |
| Load Backrest Comments         |                       |      | Drive Motor Condition       |         |  |
| Forks Condition                |                       |      | <b>Drive Motor Comments</b> |         |  |
| Forks Comments                 |                       |      | Differential Condition      |         |  |
|                                |                       |      | Differential Comments       |         |  |
| Overhead Guard Condition       |                       |      | Drive Tires % Remaining     | 60      |  |
| Overhead Guard Comments        |                       |      | Drive Tires Condition       |         |  |
|                                |                       |      | Steer Tires % Remaining     | 60      |  |
| Seat Condition                 |                       |      | Steer Tires Condition       |         |  |
| Seat Comments                  |                       |      | Steer Axle Condition        |         |  |
|                                |                       |      | Steer Axle Comments         |         |  |
| General Appearance Condition   |                       |      | Brakes Condition            |         |  |
| General Appearance Comments    |                       |      | Brakes Comments             |         |  |
| General Comments               |                       |      | Battery Present             | Yes     |  |
| wash down neededgood condition |                       |      | Charger Present             | Yes     |  |
|                                |                       |      | Electrical Condition        |         |  |
|                                |                       |      | Electrical Comments         |         |  |
|                                |                       |      |                             |         |  |
|                                |                       |      |                             |         |  |
|                                |                       |      |                             |         |  |
|                                |                       |      |                             |         |  |
|                                |                       |      |                             |         |  |
|                                |                       |      |                             |         |  |
|                                |                       |      |                             |         |  |
|                                |                       |      |                             |         |  |