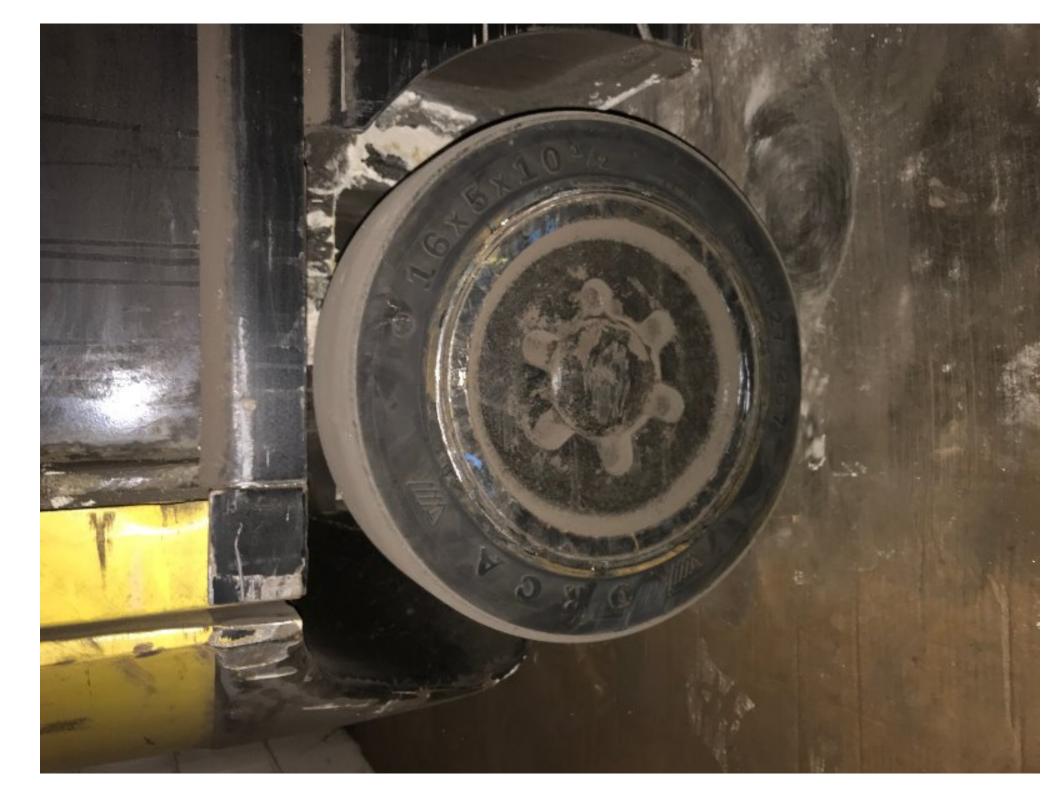

## **CONDITION REPORT - ELECTRIC**

| Manufacturer                   | r Model Year          |      | Serial Number               |         |  |
|--------------------------------|-----------------------|------|-----------------------------|---------|--|
| HYSTER COMPANY                 | E45XN                 | 2013 | A268N11845L                 |         |  |
|                                |                       |      |                             |         |  |
| Mast                           | 3 Stage FFL (Triplex) |      | Hours                       | 1884    |  |
| Mast Height Lowered            | 83                    |      | Voltage                     | 48 Volt |  |
| Mast Height Raised             | 189                   |      | Attachment                  | None    |  |
| Hydraulic Control Valve        | 3-Function            |      | Directional Control         | Lever   |  |
| Capacity                       |                       |      | Tires                       | Cushion |  |
| Mast Condition                 |                       |      | Steering Pump Condition     |         |  |
| Mast Comments                  |                       |      | Steering Pump Comments      |         |  |
| Lift Cylinder Condition        |                       |      | Hydraulic Pump Condition    |         |  |
| Lift Cylinder Comments         |                       |      | Hydraulic Pump Comments     |         |  |
| Tilt Cylinder Condition        |                       |      | Hydraulic Motor Condition   |         |  |
| Tilt Cylinder Comments         |                       |      | Hydraulic Motor Comments    |         |  |
| Carriage Condition             |                       |      | Control System Condition    |         |  |
| Carriage Comments              |                       |      | Control System Comments     |         |  |
| Load Backrest Condition        |                       |      |                             |         |  |
| Load Backrest Comments         |                       |      | Drive Motor Condition       |         |  |
| Forks Condition                |                       |      | <b>Drive Motor Comments</b> |         |  |
| Forks Comments                 |                       |      | Differential Condition      |         |  |
|                                |                       |      | Differential Comments       |         |  |
| Overhead Guard Condition       |                       |      | Drive Tires % Remaining     | 60      |  |
| Overhead Guard Comments        |                       |      | Drive Tires Condition       |         |  |
|                                |                       |      | Steer Tires % Remaining     | 60      |  |
| Seat Condition                 |                       |      | Steer Tires Condition       |         |  |
| Seat Comments                  |                       |      | Steer Axle Condition        |         |  |
|                                |                       |      | Steer Axle Comments         |         |  |
| General Appearance Condition   |                       |      | Brakes Condition            |         |  |
| General Appearance Comments    |                       |      | Brakes Comments             |         |  |
| General Comments               |                       |      | Battery Present             | Yes     |  |
| wash down neededgood condition |                       |      | Charger Present             | Yes     |  |
|                                |                       |      | Electrical Condition        |         |  |
|                                |                       |      | Electrical Comments         |         |  |
|                                |                       |      |                             |         |  |
|                                |                       |      |                             |         |  |
|                                |                       |      |                             |         |  |
|                                |                       |      |                             |         |  |
|                                |                       |      |                             |         |  |
|                                |                       |      |                             |         |  |
|                                |                       |      |                             |         |  |
|                                |                       |      |                             |         |  |