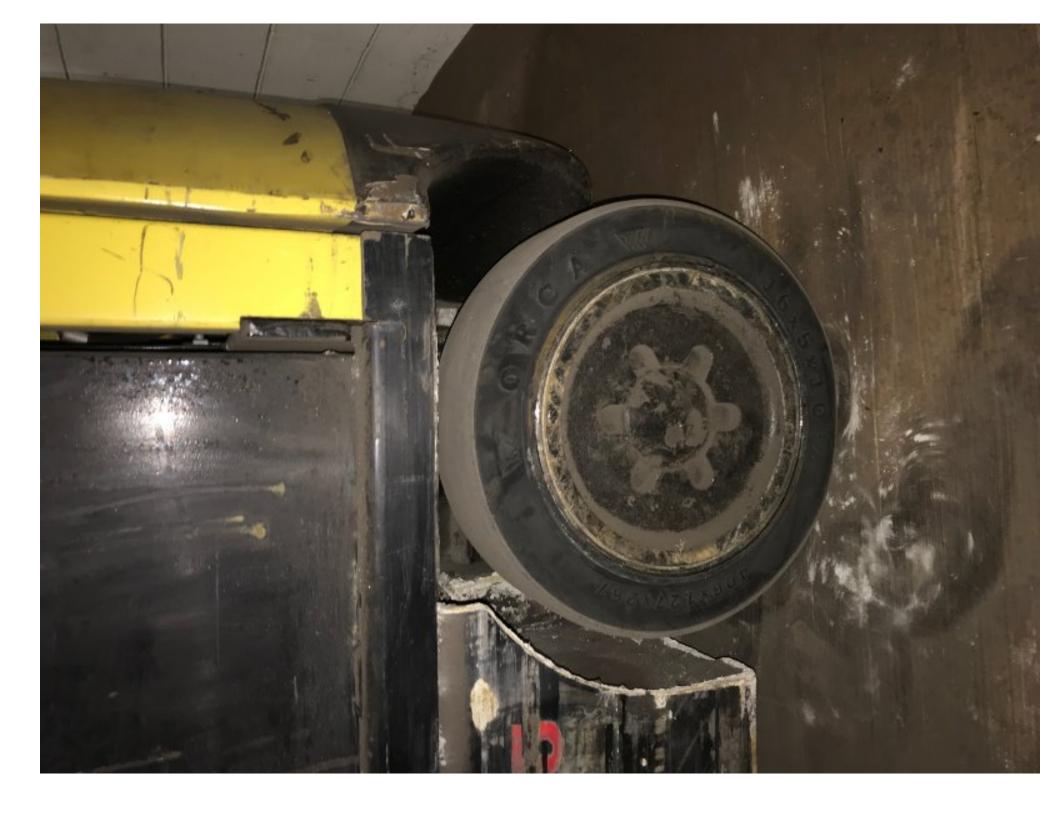

## **CONDITION REPORT - ELECTRIC**

| Manufacturer                   | r Model Year          |      | Serial Number               |         |  |
|--------------------------------|-----------------------|------|-----------------------------|---------|--|
| HYSTER COMPANY                 | E45XN                 | 2013 | A268N11845L                 |         |  |
|                                |                       |      |                             |         |  |
| Mast                           | 3 Stage FFL (Triplex) |      | Hours                       | 1884    |  |
| Mast Height Lowered            | 83                    |      | Voltage                     | 48 Volt |  |
| Mast Height Raised             | 189                   |      | Attachment                  | None    |  |
| Hydraulic Control Valve        | 3-Function            |      | Directional Control         | Lever   |  |
| Capacity                       |                       |      | Tires                       | Cushion |  |
| Mast Condition                 |                       |      | Steering Pump Condition     |         |  |
| Mast Comments                  |                       |      | Steering Pump Comments      |         |  |
| Lift Cylinder Condition        |                       |      | Hydraulic Pump Condition    |         |  |
| Lift Cylinder Comments         |                       |      | Hydraulic Pump Comments     |         |  |
| Tilt Cylinder Condition        |                       |      | Hydraulic Motor Condition   |         |  |
| Tilt Cylinder Comments         |                       |      | Hydraulic Motor Comments    |         |  |
| Carriage Condition             |                       |      | Control System Condition    |         |  |
| Carriage Comments              |                       |      | Control System Comments     |         |  |
| Load Backrest Condition        |                       |      |                             |         |  |
| Load Backrest Comments         |                       |      | Drive Motor Condition       |         |  |
| Forks Condition                |                       |      | <b>Drive Motor Comments</b> |         |  |
| Forks Comments                 |                       |      | Differential Condition      |         |  |
|                                |                       |      | Differential Comments       |         |  |
| Overhead Guard Condition       |                       |      | Drive Tires % Remaining     | 60      |  |
| Overhead Guard Comments        |                       |      | Drive Tires Condition       |         |  |
|                                |                       |      | Steer Tires % Remaining     | 60      |  |
| Seat Condition                 |                       |      | Steer Tires Condition       |         |  |
| Seat Comments                  |                       |      | Steer Axle Condition        |         |  |
|                                |                       |      | Steer Axle Comments         |         |  |
| General Appearance Condition   |                       |      | Brakes Condition            |         |  |
| General Appearance Comments    |                       |      | Brakes Comments             |         |  |
| General Comments               |                       |      | Battery Present             | Yes     |  |
| wash down neededgood condition |                       |      | Charger Present             | Yes     |  |
|                                |                       |      | Electrical Condition        |         |  |
|                                |                       |      | Electrical Comments         |         |  |
|                                |                       |      |                             |         |  |
|                                |                       |      |                             |         |  |
|                                |                       |      |                             |         |  |
|                                |                       |      |                             |         |  |
|                                |                       |      |                             |         |  |
|                                |                       |      |                             |         |  |
|                                |                       |      |                             |         |  |
|                                |                       |      |                             |         |  |