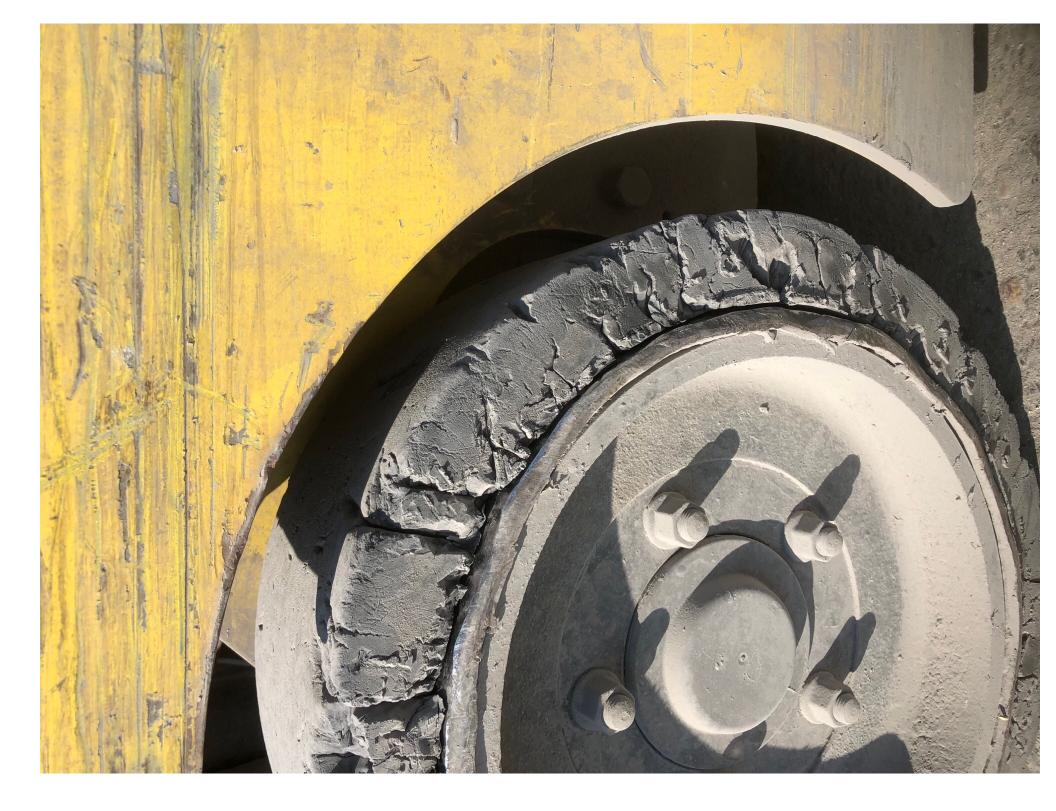

## **CONDITION REPORT - ELECTRIC**

| Manufacturer                 | Model                  | Year | Serial Number             |                     |  |
|------------------------------|------------------------|------|---------------------------|---------------------|--|
| HYSTER COMPANY               | E40HSD2                | 2013 | B219N02091L               | B219N02091L         |  |
|                              |                        |      |                           |                     |  |
| Mast                         |                        |      | Hours                     | 1362                |  |
| Mast Height Lowered          | 84                     |      | Voltage                   | 36 Volt             |  |
| Mast Height Raised           | 131                    |      | Attachment                |                     |  |
| Hydraulic Control Valve      |                        |      | Directional Control       |                     |  |
| Capacity                     |                        |      | Tires                     |                     |  |
|                              |                        |      |                           |                     |  |
| Mast Condition               |                        |      | Steering Pump Condition   |                     |  |
| Mast Comments                |                        |      | Steering Pump Comments    |                     |  |
| Lift Cylinder Condition      |                        |      | Hydraulic Pump Condition  |                     |  |
| Lift Cylinder Comments       |                        |      | Hydraulic Pump Comments   |                     |  |
| Tilt Cylinder Condition      |                        |      | Hydraulic Motor Condition |                     |  |
| Tilt Cylinder Comments       |                        |      | Hydraulic Motor Comments  |                     |  |
| Carriage Condition           |                        |      | Control System Condition  |                     |  |
| Carriage Comments            |                        |      | Control System Comments   |                     |  |
| Load Backrest Condition      |                        |      |                           |                     |  |
| Load Backrest Comments       |                        |      | Drive Motor Condition     |                     |  |
| Forks Condition              |                        |      | Drive Motor Comments      |                     |  |
| Forks Comments               |                        |      | Differential Condition    |                     |  |
|                              |                        |      | Differential Comments     |                     |  |
| Overhead Guard Condition     |                        |      | Drive Tires % Remaining   | 60 chunked          |  |
| Overhead Guard Comments      |                        |      | Drive Tires Condition     |                     |  |
|                              |                        |      | Steer Tires % Remaining   | 60                  |  |
| Seat Condition               |                        |      | Steer Tires Condition     |                     |  |
| Seat Comments                |                        |      | Steer Axle Condition      |                     |  |
|                              |                        |      | Steer Axle Comments       |                     |  |
| General Appearance Condition |                        |      | Brakes Condition          |                     |  |
| General Appearance Comments  |                        |      | Brakes Comments           |                     |  |
|                              |                        |      |                           |                     |  |
| General Comments             |                        |      | Battery Present           | Yes                 |  |
|                              |                        |      | Charger Present           | Yes                 |  |
|                              |                        |      |                           |                     |  |
|                              |                        |      | Electrical Condition      |                     |  |
|                              |                        |      | Electrical Comments       |                     |  |
|                              |                        |      |                           |                     |  |
|                              |                        |      |                           |                     |  |
|                              |                        |      |                           |                     |  |
|                              |                        |      |                           |                     |  |
|                              |                        |      |                           |                     |  |
|                              |                        |      |                           |                     |  |
|                              |                        |      |                           |                     |  |
|                              |                        |      |                           |                     |  |
|                              |                        |      |                           |                     |  |
| Inspector Company Name       | PAPE MATERIAL HANDLING |      | Inspection Date           | 9/7/2018 4:45:59 PM |  |