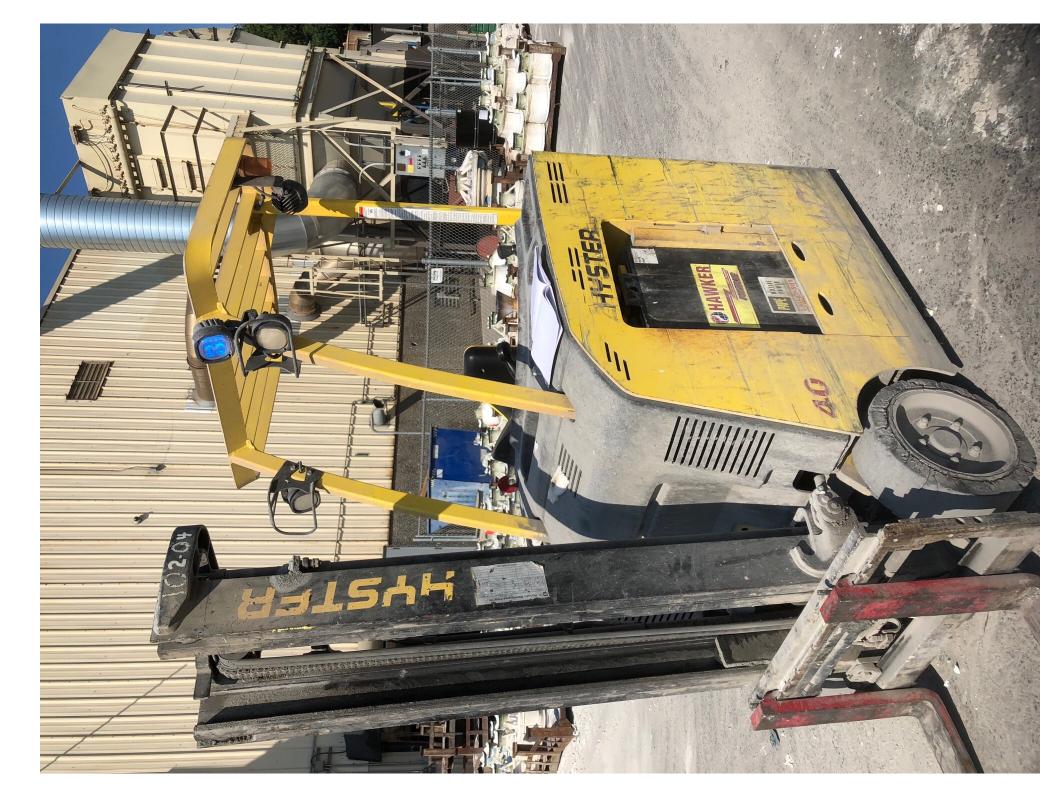

## **CONDITION REPORT - ELECTRIC**

| Manufacturer                 | Model                  | Year | Serial Number             |                     |  |
|------------------------------|------------------------|------|---------------------------|---------------------|--|
| HYSTER COMPANY               | E40HSD2                | 2013 | B219N02091L               | B219N02091L         |  |
|                              |                        |      |                           |                     |  |
| Mast                         |                        |      | Hours                     | 1362                |  |
| Mast Height Lowered          | 84                     |      | Voltage                   | 36 Volt             |  |
| Mast Height Raised           | 131                    |      | Attachment                |                     |  |
| Hydraulic Control Valve      |                        |      | Directional Control       |                     |  |
| Capacity                     |                        |      | Tires                     |                     |  |
|                              |                        |      |                           |                     |  |
| Mast Condition               |                        |      | Steering Pump Condition   |                     |  |
| Mast Comments                |                        |      | Steering Pump Comments    |                     |  |
| Lift Cylinder Condition      |                        |      | Hydraulic Pump Condition  |                     |  |
| Lift Cylinder Comments       |                        |      | Hydraulic Pump Comments   |                     |  |
| Tilt Cylinder Condition      |                        |      | Hydraulic Motor Condition |                     |  |
| Tilt Cylinder Comments       |                        |      | Hydraulic Motor Comments  |                     |  |
| Carriage Condition           |                        |      | Control System Condition  |                     |  |
| Carriage Comments            |                        |      | Control System Comments   |                     |  |
| Load Backrest Condition      |                        |      |                           |                     |  |
| Load Backrest Comments       |                        |      | Drive Motor Condition     |                     |  |
| Forks Condition              |                        |      | Drive Motor Comments      |                     |  |
| Forks Comments               |                        |      | Differential Condition    |                     |  |
|                              |                        |      | Differential Comments     |                     |  |
| Overhead Guard Condition     |                        |      | Drive Tires % Remaining   | 60 chunked          |  |
| Overhead Guard Comments      |                        |      | Drive Tires Condition     |                     |  |
|                              |                        |      | Steer Tires % Remaining   | 60                  |  |
| Seat Condition               |                        |      | Steer Tires Condition     |                     |  |
| Seat Comments                |                        |      | Steer Axle Condition      |                     |  |
|                              |                        |      | Steer Axle Comments       |                     |  |
| General Appearance Condition |                        |      | Brakes Condition          |                     |  |
| General Appearance Comments  |                        |      | Brakes Comments           |                     |  |
|                              |                        |      |                           |                     |  |
| General Comments             |                        |      | Battery Present           | Yes                 |  |
|                              |                        |      | Charger Present           | Yes                 |  |
|                              |                        |      |                           |                     |  |
|                              |                        |      | Electrical Condition      |                     |  |
|                              |                        |      | Electrical Comments       |                     |  |
|                              |                        |      |                           |                     |  |
|                              |                        |      |                           |                     |  |
|                              |                        |      |                           |                     |  |
|                              |                        |      |                           |                     |  |
|                              |                        |      |                           |                     |  |
|                              |                        |      |                           |                     |  |
|                              |                        |      |                           |                     |  |
|                              |                        |      |                           |                     |  |
|                              |                        |      |                           |                     |  |
| Inspector Company Name       | PAPE MATERIAL HANDLING |      | Inspection Date           | 9/7/2018 4:45:59 PM |  |