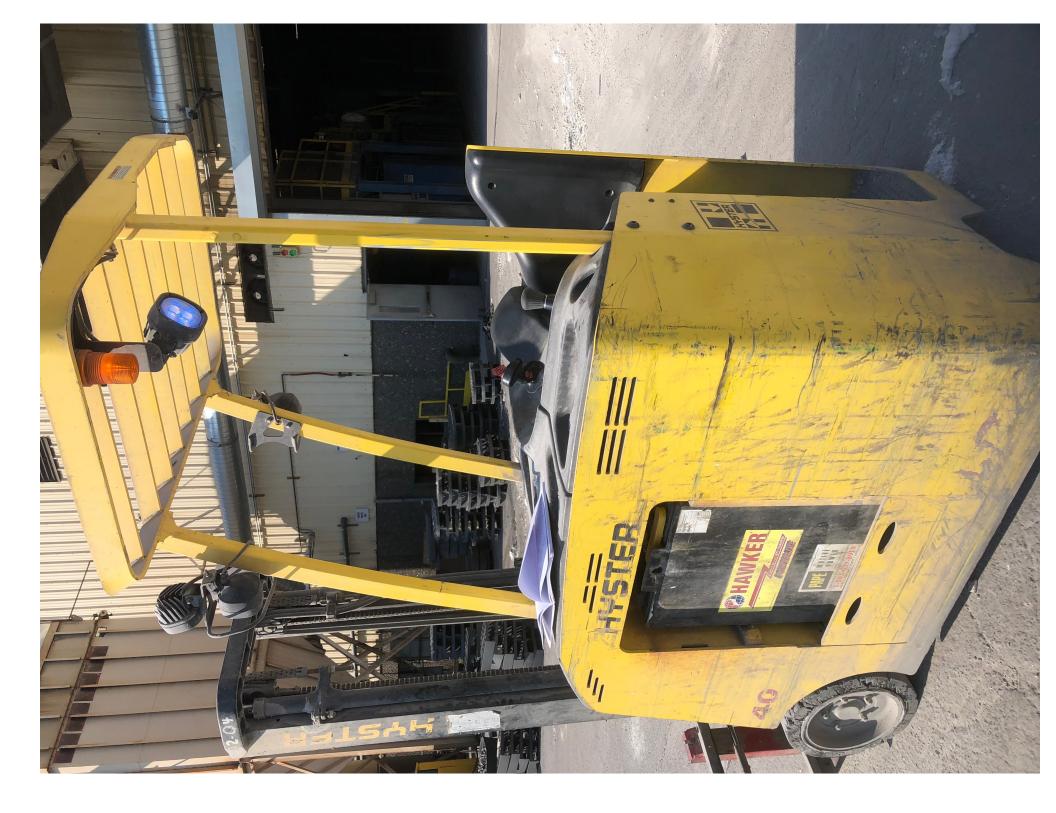

## **CONDITION REPORT - ELECTRIC**

| Manufacturer                 | Model                  | Year | Serial Number             |                     |  |
|------------------------------|------------------------|------|---------------------------|---------------------|--|
| HYSTER COMPANY               | E40HSD2                | 2013 | B219N02091L               | B219N02091L         |  |
|                              |                        |      |                           |                     |  |
| Mast                         |                        |      | Hours                     | 1362                |  |
| Mast Height Lowered          | 84                     |      | Voltage                   | 36 Volt             |  |
| Mast Height Raised           | 131                    |      | Attachment                |                     |  |
| Hydraulic Control Valve      |                        |      | Directional Control       |                     |  |
| Capacity                     |                        |      | Tires                     |                     |  |
|                              |                        |      |                           |                     |  |
| Mast Condition               |                        |      | Steering Pump Condition   |                     |  |
| Mast Comments                |                        |      | Steering Pump Comments    |                     |  |
| Lift Cylinder Condition      |                        |      | Hydraulic Pump Condition  |                     |  |
| Lift Cylinder Comments       |                        |      | Hydraulic Pump Comments   |                     |  |
| Tilt Cylinder Condition      |                        |      | Hydraulic Motor Condition |                     |  |
| Tilt Cylinder Comments       |                        |      | Hydraulic Motor Comments  |                     |  |
| Carriage Condition           |                        |      | Control System Condition  |                     |  |
| Carriage Comments            |                        |      | Control System Comments   |                     |  |
| Load Backrest Condition      |                        |      |                           |                     |  |
| Load Backrest Comments       |                        |      | Drive Motor Condition     |                     |  |
| Forks Condition              |                        |      | Drive Motor Comments      |                     |  |
| Forks Comments               |                        |      | Differential Condition    |                     |  |
|                              |                        |      | Differential Comments     |                     |  |
| Overhead Guard Condition     |                        |      | Drive Tires % Remaining   | 60 chunked          |  |
| Overhead Guard Comments      |                        |      | Drive Tires Condition     |                     |  |
|                              |                        |      | Steer Tires % Remaining   | 60                  |  |
| Seat Condition               |                        |      | Steer Tires Condition     |                     |  |
| Seat Comments                |                        |      | Steer Axle Condition      |                     |  |
|                              |                        |      | Steer Axle Comments       |                     |  |
| General Appearance Condition |                        |      | Brakes Condition          |                     |  |
| General Appearance Comments  |                        |      | Brakes Comments           |                     |  |
|                              |                        |      |                           |                     |  |
| General Comments             |                        |      | Battery Present           | Yes                 |  |
|                              |                        |      | Charger Present           | Yes                 |  |
|                              |                        |      |                           |                     |  |
|                              |                        |      | Electrical Condition      |                     |  |
|                              |                        |      | Electrical Comments       |                     |  |
|                              |                        |      |                           |                     |  |
|                              |                        |      |                           |                     |  |
|                              |                        |      |                           |                     |  |
|                              |                        |      |                           |                     |  |
|                              |                        |      |                           |                     |  |
|                              |                        |      |                           |                     |  |
|                              |                        |      |                           |                     |  |
|                              |                        |      |                           |                     |  |
|                              |                        |      |                           |                     |  |
| Inspector Company Name       | PAPE MATERIAL HANDLING |      | Inspection Date           | 9/7/2018 4:45:59 PM |  |