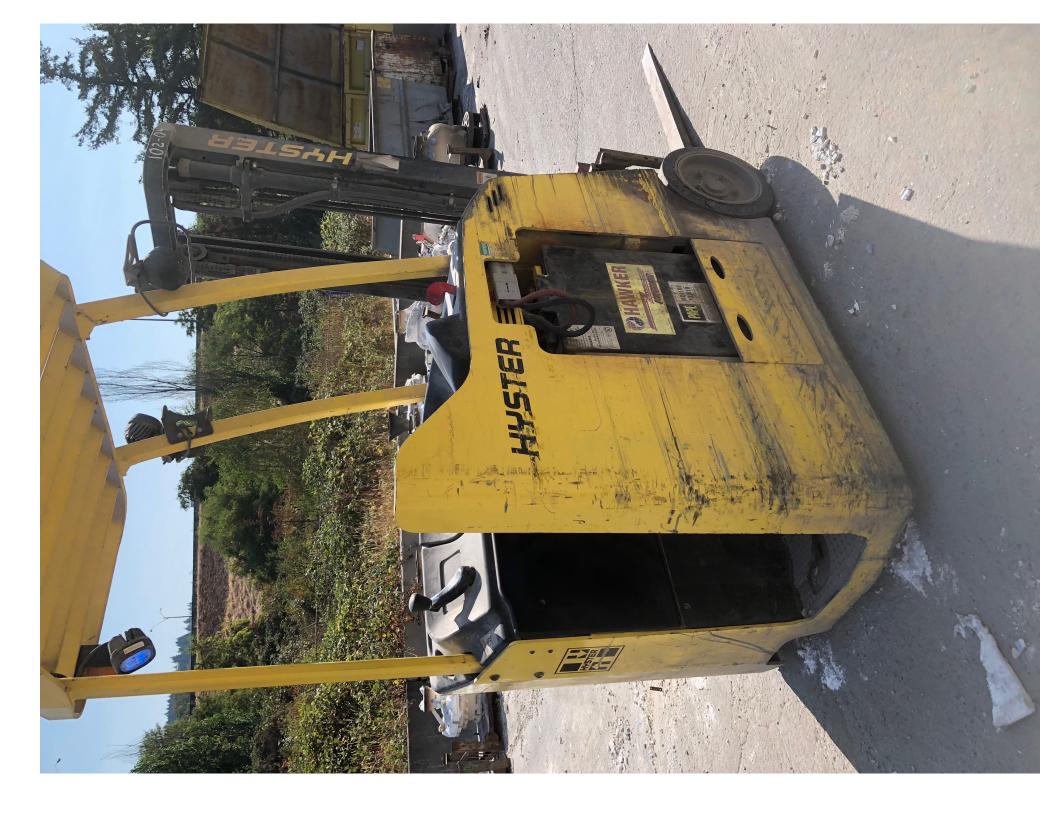

## **CONDITION REPORT - ELECTRIC**

| Manufacturer                 | Model                  | Year | Serial Number             |                     |  |
|------------------------------|------------------------|------|---------------------------|---------------------|--|
| HYSTER COMPANY               | E40HSD2                | 2013 | B219N02091L               | B219N02091L         |  |
|                              |                        |      |                           |                     |  |
| Mast                         |                        |      | Hours                     | 1362                |  |
| Mast Height Lowered          | 84                     |      | Voltage                   | 36 Volt             |  |
| Mast Height Raised           | 131                    |      | Attachment                |                     |  |
| Hydraulic Control Valve      |                        |      | Directional Control       |                     |  |
| Capacity                     |                        |      | Tires                     |                     |  |
|                              |                        |      |                           |                     |  |
| Mast Condition               |                        |      | Steering Pump Condition   |                     |  |
| Mast Comments                |                        |      | Steering Pump Comments    |                     |  |
| Lift Cylinder Condition      |                        |      | Hydraulic Pump Condition  |                     |  |
| Lift Cylinder Comments       |                        |      | Hydraulic Pump Comments   |                     |  |
| Tilt Cylinder Condition      |                        |      | Hydraulic Motor Condition |                     |  |
| Tilt Cylinder Comments       |                        |      | Hydraulic Motor Comments  |                     |  |
| Carriage Condition           |                        |      | Control System Condition  |                     |  |
| Carriage Comments            |                        |      | Control System Comments   |                     |  |
| Load Backrest Condition      |                        |      |                           |                     |  |
| Load Backrest Comments       |                        |      | Drive Motor Condition     |                     |  |
| Forks Condition              |                        |      | Drive Motor Comments      |                     |  |
| Forks Comments               |                        |      | Differential Condition    |                     |  |
|                              |                        |      | Differential Comments     |                     |  |
| Overhead Guard Condition     |                        |      | Drive Tires % Remaining   | 60 chunked          |  |
| Overhead Guard Comments      |                        |      | Drive Tires Condition     |                     |  |
|                              |                        |      | Steer Tires % Remaining   | 60                  |  |
| Seat Condition               |                        |      | Steer Tires Condition     |                     |  |
| Seat Comments                |                        |      | Steer Axle Condition      |                     |  |
|                              |                        |      | Steer Axle Comments       |                     |  |
| General Appearance Condition |                        |      | Brakes Condition          |                     |  |
| General Appearance Comments  |                        |      | Brakes Comments           |                     |  |
|                              |                        |      |                           |                     |  |
| General Comments             |                        |      | Battery Present           | Yes                 |  |
|                              |                        |      | Charger Present           | Yes                 |  |
|                              |                        |      |                           |                     |  |
|                              |                        |      | Electrical Condition      |                     |  |
|                              |                        |      | Electrical Comments       |                     |  |
|                              |                        |      |                           |                     |  |
|                              |                        |      |                           |                     |  |
|                              |                        |      |                           |                     |  |
|                              |                        |      |                           |                     |  |
|                              |                        |      |                           |                     |  |
|                              |                        |      |                           |                     |  |
|                              |                        |      |                           |                     |  |
|                              |                        |      |                           |                     |  |
|                              |                        |      |                           |                     |  |
| Inspector Company Name       | PAPE MATERIAL HANDLING |      | Inspection Date           | 9/7/2018 4:45:59 PM |  |