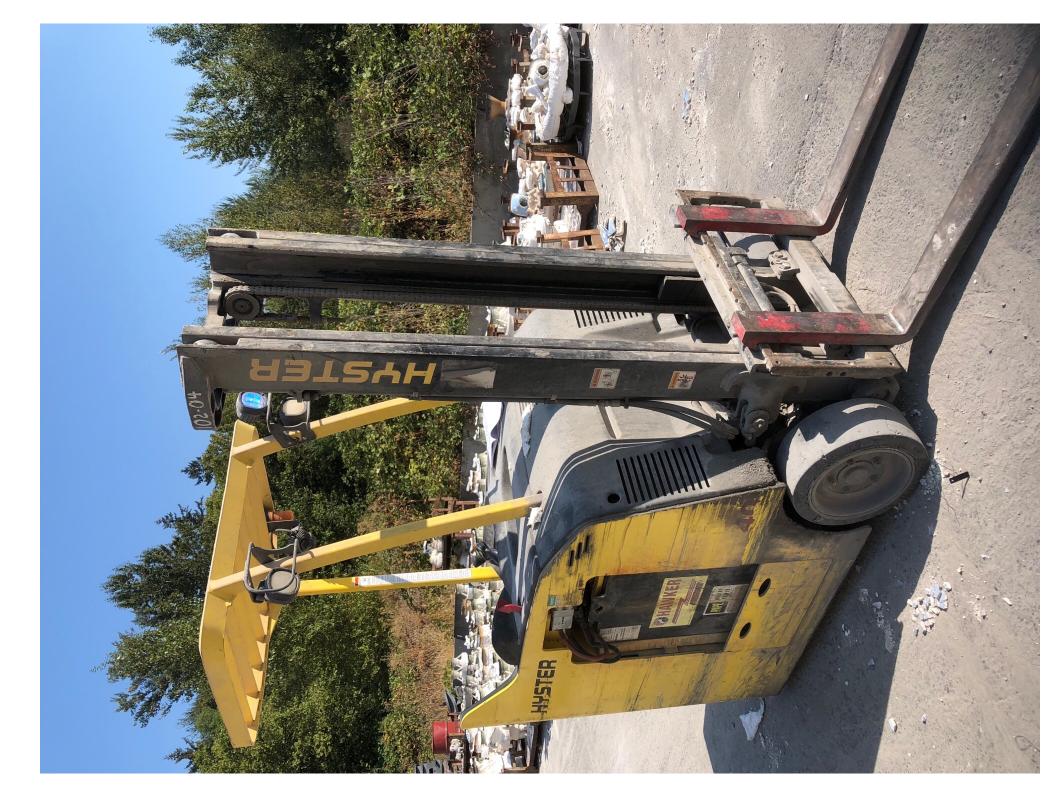

## **CONDITION REPORT - ELECTRIC**

| Manufacturer                 | Model                  | Year | Serial Number             |                     |  |
|------------------------------|------------------------|------|---------------------------|---------------------|--|
| HYSTER COMPANY               | E40HSD2                | 2013 | B219N02091L               | B219N02091L         |  |
|                              |                        |      |                           |                     |  |
| Mast                         |                        |      | Hours                     | 1362                |  |
| Mast Height Lowered          | 84                     |      | Voltage                   | 36 Volt             |  |
| Mast Height Raised           | 131                    |      | Attachment                |                     |  |
| Hydraulic Control Valve      |                        |      | Directional Control       |                     |  |
| Capacity                     |                        |      | Tires                     |                     |  |
|                              |                        |      |                           |                     |  |
| Mast Condition               |                        |      | Steering Pump Condition   |                     |  |
| Mast Comments                |                        |      | Steering Pump Comments    |                     |  |
| Lift Cylinder Condition      |                        |      | Hydraulic Pump Condition  |                     |  |
| Lift Cylinder Comments       |                        |      | Hydraulic Pump Comments   |                     |  |
| Tilt Cylinder Condition      |                        |      | Hydraulic Motor Condition |                     |  |
| Tilt Cylinder Comments       |                        |      | Hydraulic Motor Comments  |                     |  |
| Carriage Condition           |                        |      | Control System Condition  |                     |  |
| Carriage Comments            |                        |      | Control System Comments   |                     |  |
| Load Backrest Condition      |                        |      |                           |                     |  |
| Load Backrest Comments       |                        |      | Drive Motor Condition     |                     |  |
| Forks Condition              |                        |      | Drive Motor Comments      |                     |  |
| Forks Comments               |                        |      | Differential Condition    |                     |  |
|                              |                        |      | Differential Comments     |                     |  |
| Overhead Guard Condition     |                        |      | Drive Tires % Remaining   | 60 chunked          |  |
| Overhead Guard Comments      |                        |      | Drive Tires Condition     |                     |  |
|                              |                        |      | Steer Tires % Remaining   | 60                  |  |
| Seat Condition               |                        |      | Steer Tires Condition     |                     |  |
| Seat Comments                |                        |      | Steer Axle Condition      |                     |  |
|                              |                        |      | Steer Axle Comments       |                     |  |
| General Appearance Condition |                        |      | Brakes Condition          |                     |  |
| General Appearance Comments  |                        |      | Brakes Comments           |                     |  |
|                              |                        |      |                           |                     |  |
| General Comments             |                        |      | Battery Present           | Yes                 |  |
|                              |                        |      | Charger Present           | Yes                 |  |
|                              |                        |      |                           |                     |  |
|                              |                        |      | Electrical Condition      |                     |  |
|                              |                        |      | Electrical Comments       |                     |  |
|                              |                        |      |                           |                     |  |
|                              |                        |      |                           |                     |  |
|                              |                        |      |                           |                     |  |
|                              |                        |      |                           |                     |  |
|                              |                        |      |                           |                     |  |
|                              |                        |      |                           |                     |  |
|                              |                        |      |                           |                     |  |
|                              |                        |      |                           |                     |  |
|                              |                        |      |                           |                     |  |
| Inspector Company Name       | PAPE MATERIAL HANDLING |      | Inspection Date           | 9/7/2018 4:45:59 PM |  |