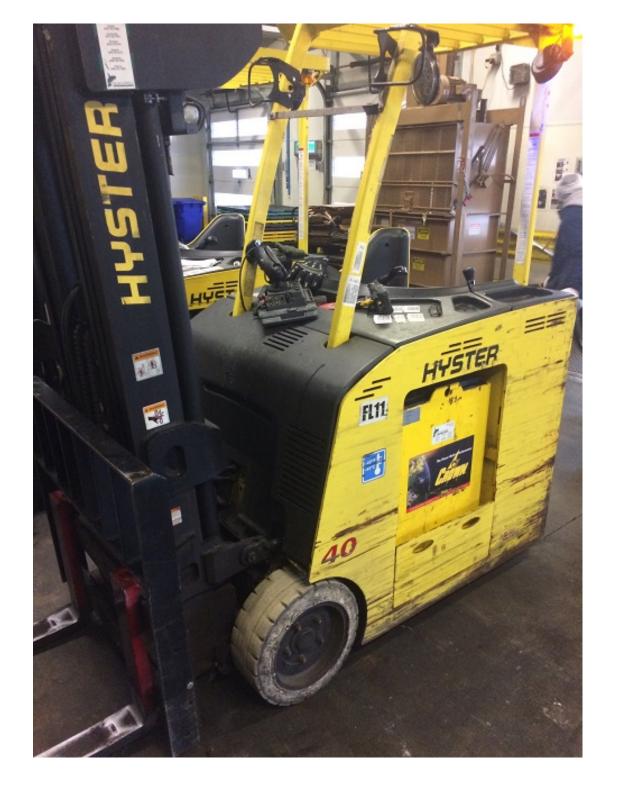

## **CONDITION REPORT - ELECTRIC**

| Manufacturer                 | Model                  | Year | Serial Number                                 |                       |
|------------------------------|------------------------|------|-----------------------------------------------|-----------------------|
| IYSTER COMPANY               | E35HSD2                | 2013 | B219N02045L                                   |                       |
|                              |                        |      |                                               |                       |
| Mast                         |                        |      | Hours                                         | 7471                  |
| Mast Height Lowered          | 84                     |      | Voltage                                       | 36 Volt               |
| Mast Height Raised           | 241                    |      | Attachment                                    |                       |
| Hydraulic Control Valve      | 3-Function             |      | Directional Control                           | Lever                 |
| Capacity                     |                        |      | Tires                                         |                       |
| Mast Condition               |                        |      | Steering Pump Condition                       |                       |
| Mast Comments                |                        |      | Steering Pump Comments                        |                       |
| Lift Cylinder Condition      |                        |      | Hydraulic Pump Condition                      |                       |
| Lift Cylinder Comments       |                        |      | Hydraulic Pump Comments                       |                       |
| Tilt Cylinder Condition      |                        |      | Hydraulic Motor Condition                     |                       |
| Tilt Cylinder Comments       |                        |      | Hydraulic Motor Comments                      |                       |
| Carriage Condition           |                        |      | Control System Condition                      |                       |
| Carriage Comments            |                        |      | Control System Comments                       |                       |
| Load Backrest Condition      |                        |      | Control System Comments                       |                       |
| Load Backrest Comments       |                        |      | Drive Motor Condition                         |                       |
|                              |                        |      | Drive Motor Condition<br>Drive Motor Comments |                       |
| Forks Condition              |                        |      |                                               |                       |
| Forks Comments               |                        |      | Differential Condition                        |                       |
|                              |                        |      | Differential Comments                         |                       |
| Overhead Guard Condition     |                        |      | Drive Tires % Remaining                       | 90                    |
| Overhead Guard Comments      |                        |      | Drive Tires Condition                         |                       |
|                              |                        |      | Steer Tires % Remaining                       | 90                    |
| Seat Condition               |                        |      | Steer Tires Condition                         |                       |
| Seat Comments                |                        |      | Steer Axle Condition                          |                       |
|                              |                        |      | Steer Axle Comments                           |                       |
| General Appearance Condition |                        |      | Brakes Condition                              |                       |
| General Appearance Comments  |                        |      | Brakes Comments                               |                       |
| General Comments             |                        |      | Battery Present                               | Yes                   |
|                              |                        |      | Charger Present                               | Yes                   |
|                              |                        |      |                                               |                       |
|                              |                        |      | Electrical Condition                          |                       |
|                              |                        |      | Electrical Comments                           |                       |
|                              |                        |      |                                               |                       |
|                              |                        |      |                                               |                       |
|                              |                        |      |                                               |                       |
|                              |                        |      |                                               |                       |
|                              |                        |      |                                               |                       |
|                              |                        |      |                                               |                       |
|                              |                        |      |                                               |                       |
|                              |                        |      |                                               |                       |
| nspector Company Name        | PAPE MATERIAL HANDLING |      | Inspection Date                               | 12/12/2017 6:37:42 PM |
| senactor Namo                | Dorick Guzman          |      |                                               |                       |