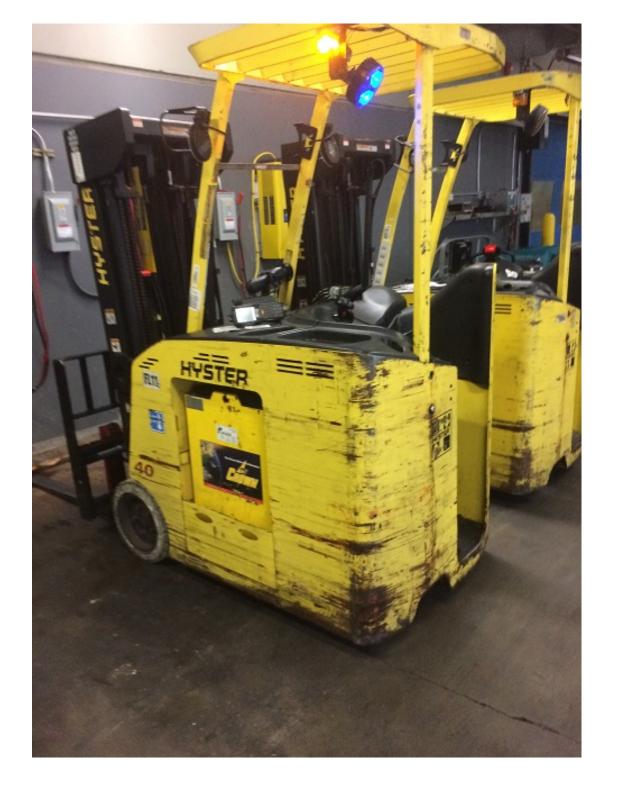

## **CONDITION REPORT - ELECTRIC**

| Manufacturer                 | Model                  | Year | Serial Number                                 |                       |
|------------------------------|------------------------|------|-----------------------------------------------|-----------------------|
| IYSTER COMPANY               | E35HSD2                | 2013 | B219N02045L                                   |                       |
|                              |                        |      |                                               |                       |
| Mast                         |                        |      | Hours                                         | 7471                  |
| Mast Height Lowered          | 84                     |      | Voltage                                       | 36 Volt               |
| Mast Height Raised           | 241                    |      | Attachment                                    |                       |
| Hydraulic Control Valve      | 3-Function             |      | Directional Control                           | Lever                 |
| Capacity                     |                        |      | Tires                                         |                       |
| Mast Condition               |                        |      | Steering Pump Condition                       |                       |
| Mast Comments                |                        |      | Steering Pump Comments                        |                       |
| Lift Cylinder Condition      |                        |      | Hydraulic Pump Condition                      |                       |
| Lift Cylinder Comments       |                        |      | Hydraulic Pump Comments                       |                       |
| Tilt Cylinder Condition      |                        |      | Hydraulic Motor Condition                     |                       |
| Tilt Cylinder Comments       |                        |      | Hydraulic Motor Comments                      |                       |
| Carriage Condition           |                        |      | Control System Condition                      |                       |
| Carriage Comments            |                        |      | Control System Comments                       |                       |
| Load Backrest Condition      |                        |      | Control System Comments                       |                       |
| Load Backrest Comments       |                        |      | Drive Motor Condition                         |                       |
|                              |                        |      | Drive Motor Condition<br>Drive Motor Comments |                       |
| Forks Condition              |                        |      |                                               |                       |
| Forks Comments               |                        |      | Differential Condition                        |                       |
|                              |                        |      | Differential Comments                         |                       |
| Overhead Guard Condition     |                        |      | Drive Tires % Remaining                       | 90                    |
| Overhead Guard Comments      |                        |      | Drive Tires Condition                         |                       |
|                              |                        |      | Steer Tires % Remaining                       | 90                    |
| Seat Condition               |                        |      | Steer Tires Condition                         |                       |
| Seat Comments                |                        |      | Steer Axle Condition                          |                       |
|                              |                        |      | Steer Axle Comments                           |                       |
| General Appearance Condition |                        |      | Brakes Condition                              |                       |
| General Appearance Comments  |                        |      | Brakes Comments                               |                       |
| General Comments             |                        |      | Battery Present                               | Yes                   |
|                              |                        |      | Charger Present                               | Yes                   |
|                              |                        |      |                                               |                       |
|                              |                        |      | Electrical Condition                          |                       |
|                              |                        |      | Electrical Comments                           |                       |
|                              |                        |      |                                               |                       |
|                              |                        |      |                                               |                       |
|                              |                        |      |                                               |                       |
|                              |                        |      |                                               |                       |
|                              |                        |      |                                               |                       |
|                              |                        |      |                                               |                       |
|                              |                        |      |                                               |                       |
|                              |                        |      |                                               |                       |
| nspector Company Name        | PAPE MATERIAL HANDLING |      | Inspection Date                               | 12/12/2017 6:37:42 PM |
| senactor Namo                | Dorick Guzman          |      |                                               |                       |