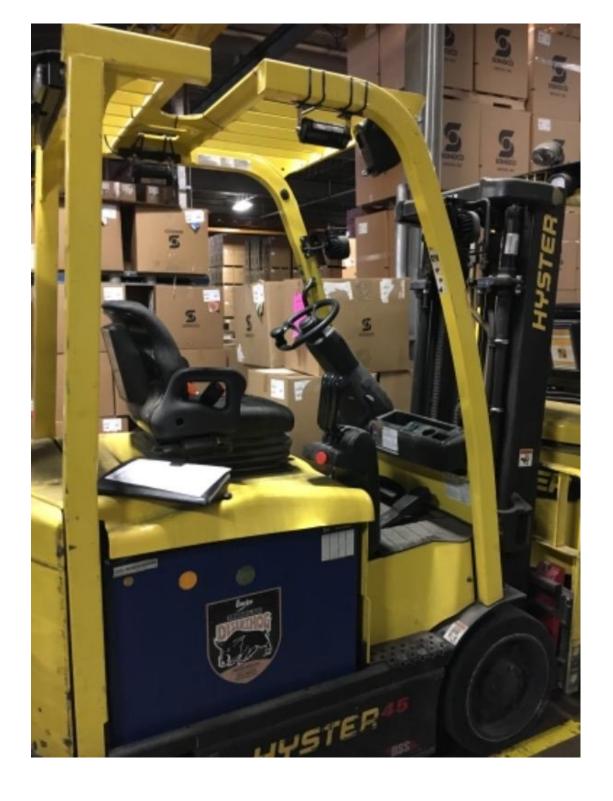

## **CONDITION REPORT - ELECTRIC**

| Manufacturer                 | Model<br>E45XN        | Year<br>2013 | Serial Number<br>A268N10061L |              |  |
|------------------------------|-----------------------|--------------|------------------------------|--------------|--|
| HYSTER COMPANY               |                       |              |                              |              |  |
|                              |                       |              |                              |              |  |
| Mast                         | 3 Stage FFL (Triplex) |              | Hours                        | 3559         |  |
| Mast Height Lowered          |                       |              | Voltage                      | 48 Volt      |  |
| Mast Height Raised           | 189                   |              | Attachment                   | Side Shifter |  |
| Hydraulic Control Valve      | 3-Function            |              | Directional Control          | Lever        |  |
| Capacity                     | 4500                  |              | Tires                        | Cushion      |  |
| Mast Condition               |                       |              | Steering Pump Condition      |              |  |
| Mast Comments                |                       |              | Steering Pump Comments       |              |  |
| Lift Cylinder Condition      |                       |              | Hydraulic Pump Condition     |              |  |
| Lift Cylinder Comments       |                       |              | Hydraulic Pump Comments      |              |  |
| Tilt Cylinder Condition      |                       |              | Hydraulic Motor Condition    |              |  |
| Tilt Cylinder Comments       |                       |              | Hydraulic Motor Comments     |              |  |
| Carriage Condition           |                       |              | Control System Condition     |              |  |
| Carriage Comments            |                       |              | Control System Comments      |              |  |
| Load Backrest Condition      |                       |              | •                            |              |  |
| Load Backrest Comments       |                       |              | Drive Motor Condition        |              |  |
| Forks Condition              |                       |              | Drive Motor Comments         |              |  |
| Forks Comments               |                       |              | Differential Condition       |              |  |
|                              |                       |              | Differential Comments        |              |  |
| Overhead Guard Condition     |                       |              | Drive Tires % Remaining      | 70           |  |
| Overhead Guard Comments      |                       |              | Drive Tires Condition        |              |  |
|                              |                       |              | Steer Tires % Remaining      | 70           |  |
| Seat Condition               |                       |              | Steer Tires Condition        |              |  |
| Seat Comments                |                       |              | Steer Axle Condition         |              |  |
|                              |                       |              | Steer Axle Comments          |              |  |
| General Appearance Condition | Good                  |              | Brakes Condition             |              |  |
| General Appearance Comments  |                       |              | Brakes Comments              |              |  |
| 0 10                         |                       |              | B B                          | <b>V</b>     |  |
| General Comments             |                       |              | Battery Present              | Yes          |  |
|                              |                       |              | Charger Present              | Yes          |  |
|                              |                       |              | Florida I Occupio            |              |  |
|                              |                       |              | Electrical Condition         |              |  |
|                              |                       |              | Electrical Comments          |              |  |
|                              |                       |              |                              |              |  |
|                              |                       |              |                              |              |  |
|                              |                       |              |                              |              |  |
|                              |                       |              |                              |              |  |
|                              |                       |              |                              |              |  |
|                              |                       |              |                              |              |  |
|                              |                       |              |                              |              |  |
|                              |                       |              |                              |              |  |