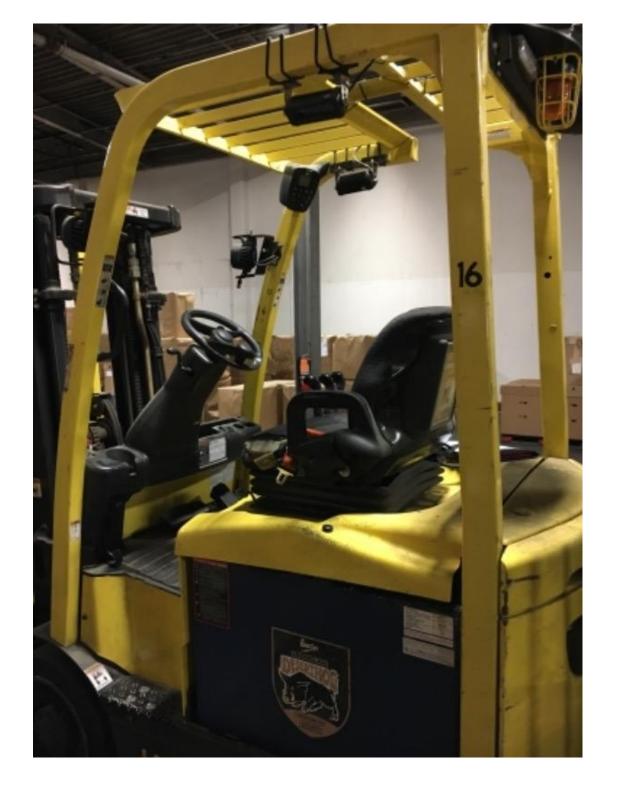

## **CONDITION REPORT - ELECTRIC**

| Manufacturer                 | Model<br>E45XN        | Year<br>2013 | Serial Number<br>A268N10061L |              |  |
|------------------------------|-----------------------|--------------|------------------------------|--------------|--|
| HYSTER COMPANY               |                       |              |                              |              |  |
|                              |                       |              |                              |              |  |
| Mast                         | 3 Stage FFL (Triplex) |              | Hours                        | 3559         |  |
| Mast Height Lowered          |                       |              | Voltage                      | 48 Volt      |  |
| Mast Height Raised           | 189                   |              | Attachment                   | Side Shifter |  |
| Hydraulic Control Valve      | 3-Function            |              | Directional Control          | Lever        |  |
| Capacity                     | 4500                  |              | Tires                        | Cushion      |  |
| Mast Condition               |                       |              | Steering Pump Condition      |              |  |
| Mast Comments                |                       |              | Steering Pump Comments       |              |  |
| Lift Cylinder Condition      |                       |              | Hydraulic Pump Condition     |              |  |
| Lift Cylinder Comments       |                       |              | Hydraulic Pump Comments      |              |  |
| Tilt Cylinder Condition      |                       |              | Hydraulic Motor Condition    |              |  |
| Tilt Cylinder Comments       |                       |              | Hydraulic Motor Comments     |              |  |
| Carriage Condition           |                       |              | Control System Condition     |              |  |
| Carriage Comments            |                       |              | Control System Comments      |              |  |
| Load Backrest Condition      |                       |              | •                            |              |  |
| Load Backrest Comments       |                       |              | Drive Motor Condition        |              |  |
| Forks Condition              |                       |              | Drive Motor Comments         |              |  |
| Forks Comments               |                       |              | Differential Condition       |              |  |
|                              |                       |              | Differential Comments        |              |  |
| Overhead Guard Condition     |                       |              | Drive Tires % Remaining      | 70           |  |
| Overhead Guard Comments      |                       |              | Drive Tires Condition        |              |  |
|                              |                       |              | Steer Tires % Remaining      | 70           |  |
| Seat Condition               |                       |              | Steer Tires Condition        |              |  |
| Seat Comments                |                       |              | Steer Axle Condition         |              |  |
|                              |                       |              | Steer Axle Comments          |              |  |
| General Appearance Condition | Good                  |              | Brakes Condition             |              |  |
| General Appearance Comments  |                       |              | Brakes Comments              |              |  |
| 0 10                         |                       |              | B B                          | <b>V</b>     |  |
| General Comments             |                       |              | Battery Present              | Yes          |  |
|                              |                       |              | Charger Present              | Yes          |  |
|                              |                       |              | Florida I Occupio            |              |  |
|                              |                       |              | Electrical Condition         |              |  |
|                              |                       |              | Electrical Comments          |              |  |
|                              |                       |              |                              |              |  |
|                              |                       |              |                              |              |  |
|                              |                       |              |                              |              |  |
|                              |                       |              |                              |              |  |
|                              |                       |              |                              |              |  |
|                              |                       |              |                              |              |  |
|                              |                       |              |                              |              |  |
|                              |                       |              |                              |              |  |