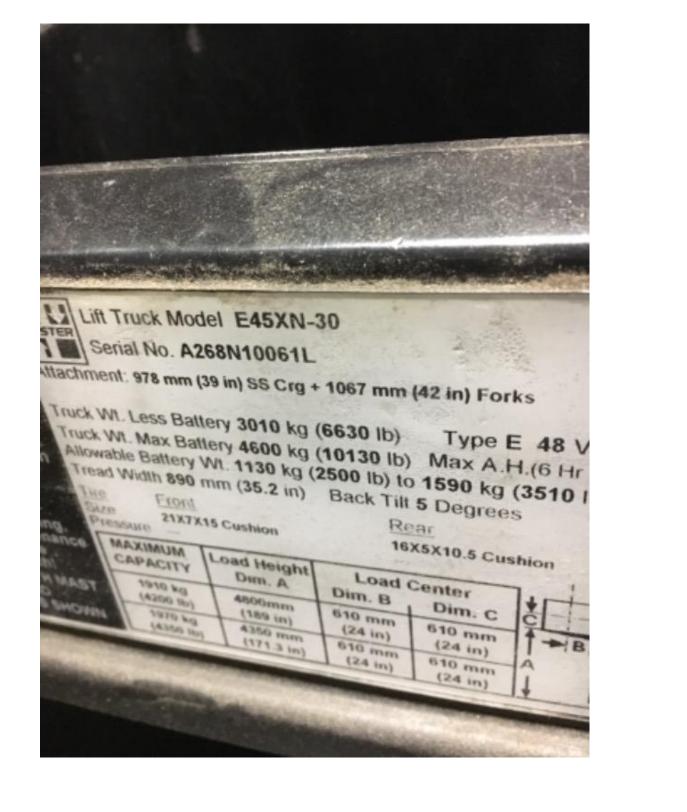

## **CONDITION REPORT - ELECTRIC**

| Manufacturer                 | Model<br>E45XN        | Year<br>2013 | Serial Number<br>A268N10061L |              |  |
|------------------------------|-----------------------|--------------|------------------------------|--------------|--|
| HYSTER COMPANY               |                       |              |                              |              |  |
|                              |                       |              |                              |              |  |
| Mast                         | 3 Stage FFL (Triplex) |              | Hours                        | 3559         |  |
| Mast Height Lowered          |                       |              | Voltage                      | 48 Volt      |  |
| Mast Height Raised           | 189                   |              | Attachment                   | Side Shifter |  |
| Hydraulic Control Valve      | 3-Function            |              | Directional Control          | Lever        |  |
| Capacity                     | 4500                  |              | Tires                        | Cushion      |  |
| Mast Condition               |                       |              | Steering Pump Condition      |              |  |
| Mast Comments                |                       |              | Steering Pump Comments       |              |  |
| Lift Cylinder Condition      |                       |              | Hydraulic Pump Condition     |              |  |
| Lift Cylinder Comments       |                       |              | Hydraulic Pump Comments      |              |  |
| Tilt Cylinder Condition      |                       |              | Hydraulic Motor Condition    |              |  |
| Tilt Cylinder Comments       |                       |              | Hydraulic Motor Comments     |              |  |
| Carriage Condition           |                       |              | Control System Condition     |              |  |
| Carriage Comments            |                       |              | Control System Comments      |              |  |
| Load Backrest Condition      |                       |              | •                            |              |  |
| Load Backrest Comments       |                       |              | Drive Motor Condition        |              |  |
| Forks Condition              |                       |              | Drive Motor Comments         |              |  |
| Forks Comments               |                       |              | Differential Condition       |              |  |
|                              |                       |              | Differential Comments        |              |  |
| Overhead Guard Condition     |                       |              | Drive Tires % Remaining      | 70           |  |
| Overhead Guard Comments      |                       |              | Drive Tires Condition        |              |  |
|                              |                       |              | Steer Tires % Remaining      | 70           |  |
| Seat Condition               |                       |              | Steer Tires Condition        |              |  |
| Seat Comments                |                       |              | Steer Axle Condition         |              |  |
|                              |                       |              | Steer Axle Comments          |              |  |
| General Appearance Condition | Good                  |              | Brakes Condition             |              |  |
| General Appearance Comments  |                       |              | Brakes Comments              |              |  |
| 0 10                         |                       |              | B B                          | <b>V</b>     |  |
| General Comments             |                       |              | Battery Present              | Yes          |  |
|                              |                       |              | Charger Present              | Yes          |  |
|                              |                       |              | Florida I Occupio            |              |  |
|                              |                       |              | Electrical Condition         |              |  |
|                              |                       |              | Electrical Comments          |              |  |
|                              |                       |              |                              |              |  |
|                              |                       |              |                              |              |  |
|                              |                       |              |                              |              |  |
|                              |                       |              |                              |              |  |
|                              |                       |              |                              |              |  |
|                              |                       |              |                              |              |  |
|                              |                       |              |                              |              |  |
|                              |                       |              |                              |              |  |