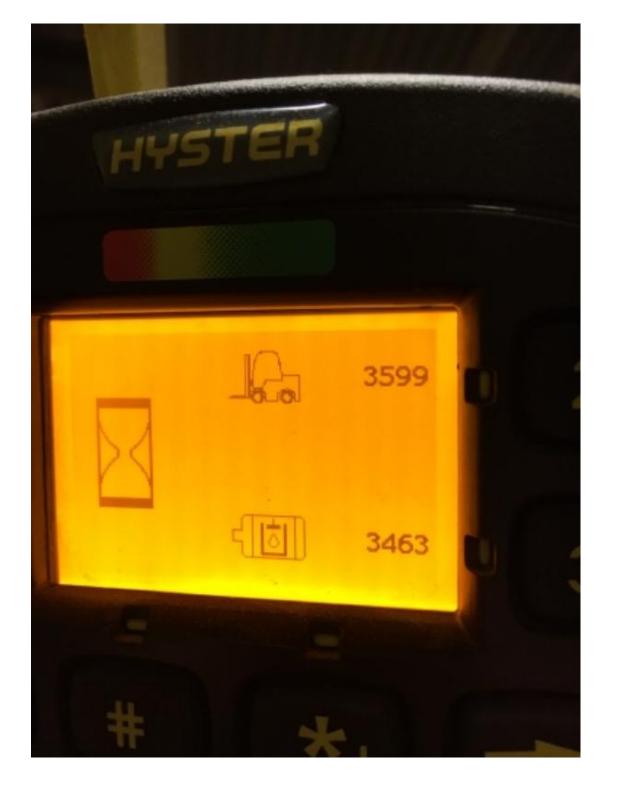

## **CONDITION REPORT - ELECTRIC**

| Manufacturer                 | Model<br>E45XN        | Year<br>2013 | Serial Number<br>A268N10061L |              |  |
|------------------------------|-----------------------|--------------|------------------------------|--------------|--|
| HYSTER COMPANY               |                       |              |                              |              |  |
|                              |                       |              |                              |              |  |
| Mast                         | 3 Stage FFL (Triplex) |              | Hours                        | 3559         |  |
| Mast Height Lowered          |                       |              | Voltage                      | 48 Volt      |  |
| Mast Height Raised           | 189                   |              | Attachment                   | Side Shifter |  |
| Hydraulic Control Valve      | 3-Function            |              | Directional Control          | Lever        |  |
| Capacity                     | 4500                  |              | Tires                        | Cushion      |  |
| Mast Condition               |                       |              | Steering Pump Condition      |              |  |
| Mast Comments                |                       |              | Steering Pump Comments       |              |  |
| Lift Cylinder Condition      |                       |              | Hydraulic Pump Condition     |              |  |
| Lift Cylinder Comments       |                       |              | Hydraulic Pump Comments      |              |  |
| Tilt Cylinder Condition      |                       |              | Hydraulic Motor Condition    |              |  |
| Tilt Cylinder Comments       |                       |              | Hydraulic Motor Comments     |              |  |
| Carriage Condition           |                       |              | Control System Condition     |              |  |
| Carriage Comments            |                       |              | Control System Comments      |              |  |
| Load Backrest Condition      |                       |              | •                            |              |  |
| Load Backrest Comments       |                       |              | Drive Motor Condition        |              |  |
| Forks Condition              |                       |              | Drive Motor Comments         |              |  |
| Forks Comments               |                       |              | Differential Condition       |              |  |
|                              |                       |              | Differential Comments        |              |  |
| Overhead Guard Condition     |                       |              | Drive Tires % Remaining      | 70           |  |
| Overhead Guard Comments      |                       |              | Drive Tires Condition        |              |  |
|                              |                       |              | Steer Tires % Remaining      | 70           |  |
| Seat Condition               |                       |              | Steer Tires Condition        |              |  |
| Seat Comments                |                       |              | Steer Axle Condition         |              |  |
|                              |                       |              | Steer Axle Comments          |              |  |
| General Appearance Condition | Good                  |              | Brakes Condition             |              |  |
| General Appearance Comments  |                       |              | Brakes Comments              |              |  |
| 0 10                         |                       |              | B B                          | <b>V</b>     |  |
| General Comments             |                       |              | Battery Present              | Yes          |  |
|                              |                       |              | Charger Present              | Yes          |  |
|                              |                       |              | Florida I Occupio            |              |  |
|                              |                       |              | Electrical Condition         |              |  |
|                              |                       |              | Electrical Comments          |              |  |
|                              |                       |              |                              |              |  |
|                              |                       |              |                              |              |  |
|                              |                       |              |                              |              |  |
|                              |                       |              |                              |              |  |
|                              |                       |              |                              |              |  |
|                              |                       |              |                              |              |  |
|                              |                       |              |                              |              |  |
|                              |                       |              |                              |              |  |