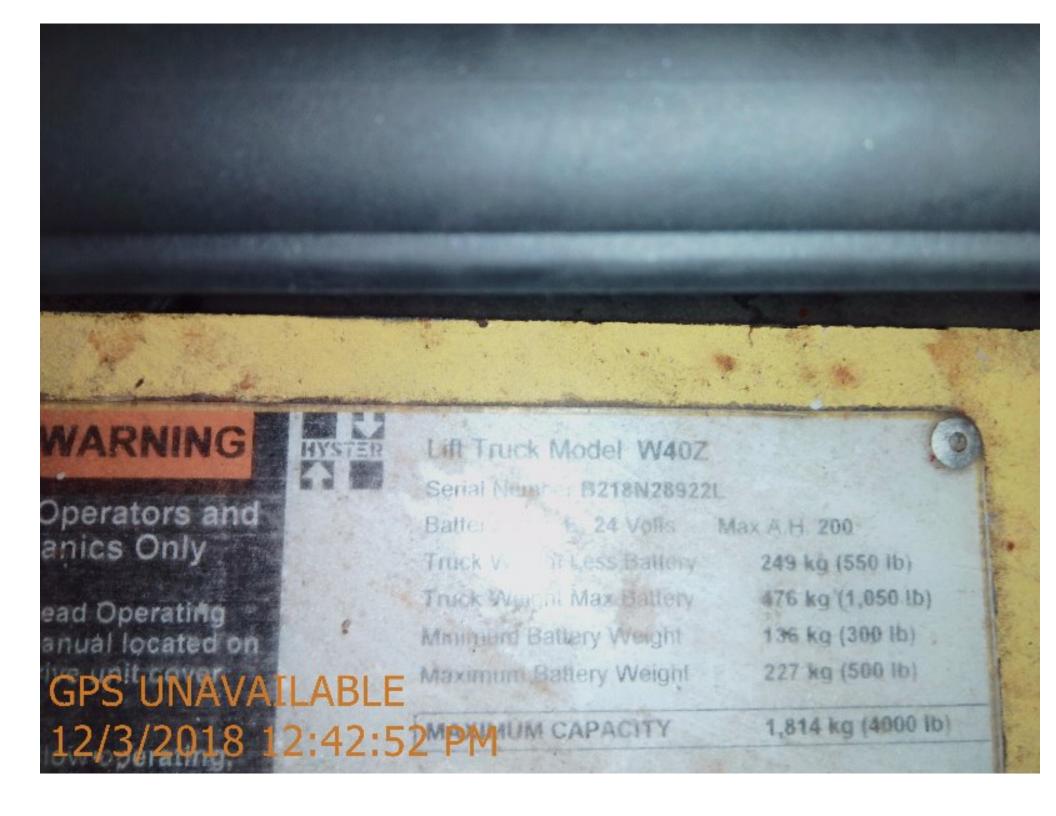

## **CONDITION REPORT - ELECTRIC**

| Manufacturer                   | Model<br>W40Z | Year<br>2013 | Serial Number<br>B218N28922L                   |         |  |
|--------------------------------|---------------|--------------|------------------------------------------------|---------|--|
| HYSTER COMPANY                 |               |              |                                                |         |  |
|                                |               |              |                                                |         |  |
| Mast                           | 6 Lift Pallet |              | Hours                                          | 6       |  |
| Mast Height Lowered            |               |              | Voltage                                        | 24 Volt |  |
| Mast Height Raised             | 6             |              | Attachment                                     |         |  |
| Hydraulic Control Valve        |               |              | Directional Control                            |         |  |
| Capacity                       | 4000          |              | Tires                                          | Cushion |  |
| Mast Condition                 |               |              | Steering Pump Condition                        |         |  |
| Mast Comments                  |               |              | Steering Pump Comments                         |         |  |
| Lift Cylinder Condition        |               |              | Hydraulic Pump Condition                       |         |  |
| Lift Cylinder Comments         |               |              | Hydraulic Pump Comments                        |         |  |
| Tilt Cylinder Condition        |               |              | Hydraulic Motor Condition                      |         |  |
| Tilt Cylinder Comments         |               |              | Hydraulic Motor Comments                       |         |  |
| Carriage Condition             |               |              | Control System Condition                       |         |  |
| Carriage Comments              |               |              | Control System Comments                        |         |  |
| Load Backrest Condition        |               |              | Control System Comments                        |         |  |
| Load Backrest Comments         |               |              | Drive Motor Condition                          |         |  |
| Forks Condition                |               |              | Drive Motor Comments                           |         |  |
| Forks Condition Forks Comments |               |              | Differential Condition                         |         |  |
| TORS Comments                  |               |              | Differential Comments                          |         |  |
| Overhead Guard Condition       |               |              | Drive Tires % Remaining                        | 60      |  |
| Overhead Guard Comments        |               |              | Drive Tires % Remaining  Drive Tires Condition | 60      |  |
| Overnead Guard Comments        |               |              |                                                |         |  |
| Cont Condition                 |               |              | Steer Tires % Remaining                        |         |  |
| Seat Condition                 |               |              | Steer Tires Condition                          |         |  |
| Seat Comments                  |               |              | Steer Axle Condition                           |         |  |
| 0 14 0 199                     |               |              | Steer Axle Comments                            |         |  |
| General Appearance Condition   |               |              | Brakes Condition                               |         |  |
| General Appearance Comments    |               |              | Brakes Comments                                |         |  |
| General Comments               |               |              | Battery Present                                | Yes     |  |
|                                |               |              | Charger Present                                | Yes     |  |
|                                |               |              | Electrical Condition                           |         |  |
|                                |               |              | Electrical Comments                            |         |  |
|                                |               |              | Electrical Comments                            |         |  |
|                                |               |              |                                                |         |  |
|                                |               |              |                                                |         |  |
|                                |               |              |                                                |         |  |
|                                |               |              |                                                |         |  |
|                                |               |              |                                                |         |  |
|                                |               |              |                                                |         |  |
|                                |               |              |                                                |         |  |
|                                |               |              |                                                |         |  |