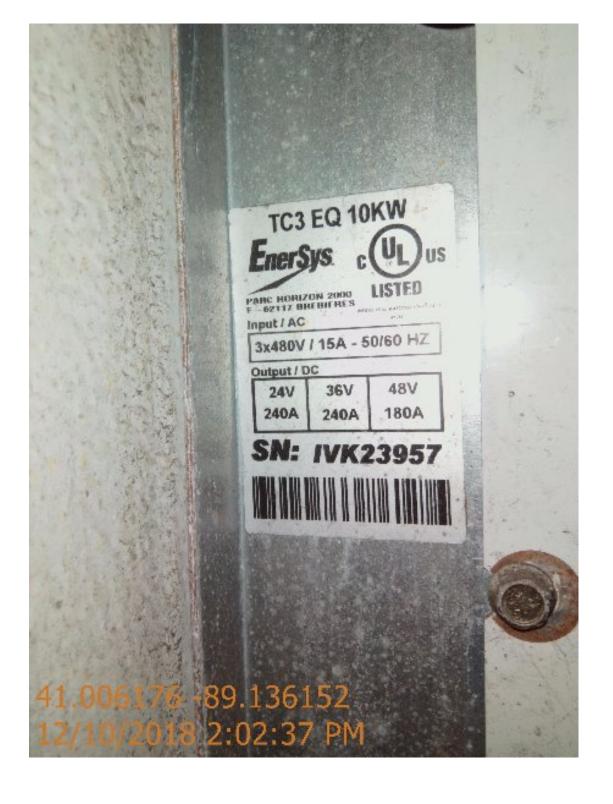

## **CONDITION REPORT - ELECTRIC**

| Manufacturer                   | Model<br>W40Z | Year<br>2013 | Serial Number<br>B218N28922L                   |         |  |
|--------------------------------|---------------|--------------|------------------------------------------------|---------|--|
| HYSTER COMPANY                 |               |              |                                                |         |  |
|                                |               |              |                                                |         |  |
| Mast                           | 6 Lift Pallet |              | Hours                                          | 6       |  |
| Mast Height Lowered            |               |              | Voltage                                        | 24 Volt |  |
| Mast Height Raised             | 6             |              | Attachment                                     |         |  |
| Hydraulic Control Valve        |               |              | Directional Control                            |         |  |
| Capacity                       | 4000          |              | Tires                                          | Cushion |  |
| Mast Condition                 |               |              | Steering Pump Condition                        |         |  |
| Mast Comments                  |               |              | Steering Pump Comments                         |         |  |
| Lift Cylinder Condition        |               |              | Hydraulic Pump Condition                       |         |  |
| Lift Cylinder Comments         |               |              | Hydraulic Pump Comments                        |         |  |
| Tilt Cylinder Condition        |               |              | Hydraulic Motor Condition                      |         |  |
| Tilt Cylinder Comments         |               |              | Hydraulic Motor Comments                       |         |  |
| Carriage Condition             |               |              | Control System Condition                       |         |  |
| Carriage Comments              |               |              | Control System Comments                        |         |  |
| Load Backrest Condition        |               |              | Control System Comments                        |         |  |
| Load Backrest Comments         |               |              | Drive Motor Condition                          |         |  |
| Forks Condition                |               |              | Drive Motor Comments                           |         |  |
| Forks Condition Forks Comments |               |              | Differential Condition                         |         |  |
| TORS Comments                  |               |              | Differential Comments                          |         |  |
| Overhead Guard Condition       |               |              | Drive Tires % Remaining                        | 60      |  |
| Overhead Guard Comments        |               |              | Drive Tires % Remaining  Drive Tires Condition | 60      |  |
| Overnead Guard Comments        |               |              |                                                |         |  |
| Cont Condition                 |               |              | Steer Tires % Remaining                        |         |  |
| Seat Condition                 |               |              | Steer Tires Condition                          |         |  |
| Seat Comments                  |               |              | Steer Axle Condition                           |         |  |
| 0 14 0 199                     |               |              | Steer Axle Comments                            |         |  |
| General Appearance Condition   |               |              | Brakes Condition                               |         |  |
| General Appearance Comments    |               |              | Brakes Comments                                |         |  |
| General Comments               |               |              | Battery Present                                | Yes     |  |
|                                |               |              | Charger Present                                | Yes     |  |
|                                |               |              | Electrical Condition                           |         |  |
|                                |               |              | Electrical Comments                            |         |  |
|                                |               |              | Electrical Comments                            |         |  |
|                                |               |              |                                                |         |  |
|                                |               |              |                                                |         |  |
|                                |               |              |                                                |         |  |
|                                |               |              |                                                |         |  |
|                                |               |              |                                                |         |  |
|                                |               |              |                                                |         |  |
|                                |               |              |                                                |         |  |
|                                |               |              |                                                |         |  |