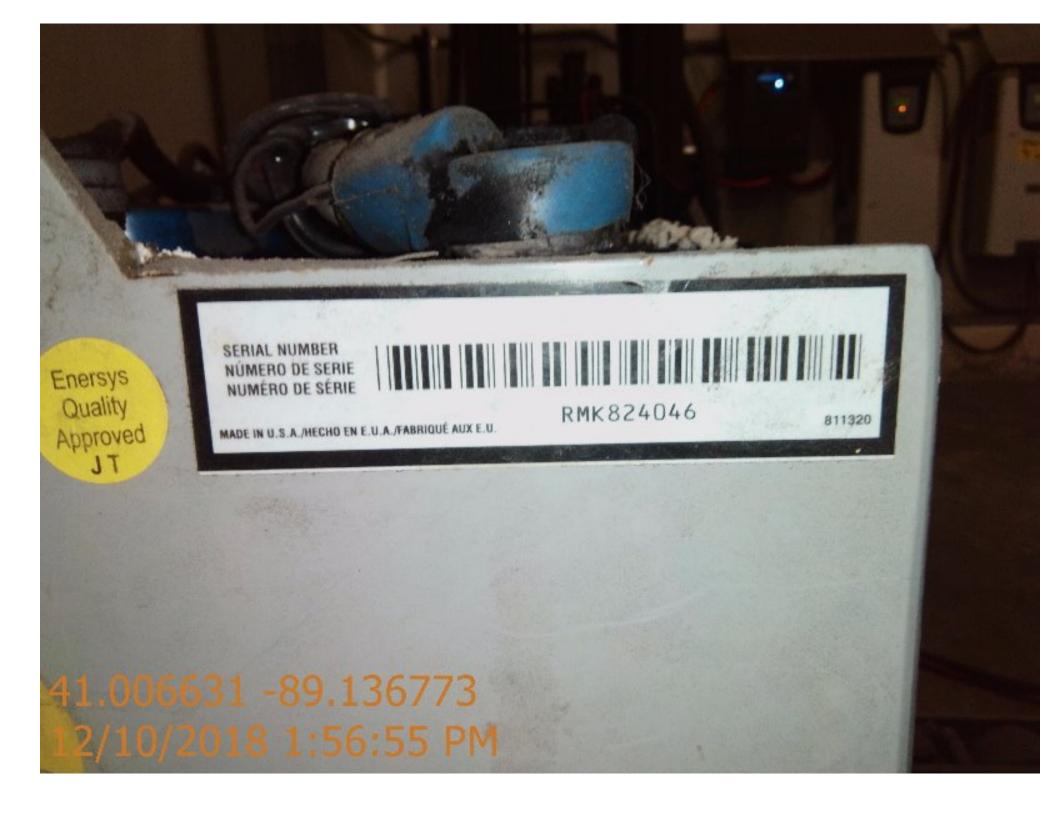

## **CONDITION REPORT - ELECTRIC**

| Manufacturer                   | Model<br>W40Z | Year<br>2013 | Serial Number<br>B218N28922L                   |         |  |
|--------------------------------|---------------|--------------|------------------------------------------------|---------|--|
| HYSTER COMPANY                 |               |              |                                                |         |  |
|                                |               |              |                                                |         |  |
| Mast                           | 6 Lift Pallet |              | Hours                                          | 6       |  |
| Mast Height Lowered            |               |              | Voltage                                        | 24 Volt |  |
| Mast Height Raised             | 6             |              | Attachment                                     |         |  |
| Hydraulic Control Valve        |               |              | Directional Control                            |         |  |
| Capacity                       | 4000          |              | Tires                                          | Cushion |  |
| Mast Condition                 |               |              | Steering Pump Condition                        |         |  |
| Mast Comments                  |               |              | Steering Pump Comments                         |         |  |
| Lift Cylinder Condition        |               |              | Hydraulic Pump Condition                       |         |  |
| Lift Cylinder Comments         |               |              | Hydraulic Pump Comments                        |         |  |
| Tilt Cylinder Condition        |               |              | Hydraulic Motor Condition                      |         |  |
| Tilt Cylinder Comments         |               |              | Hydraulic Motor Comments                       |         |  |
| Carriage Condition             |               |              | Control System Condition                       |         |  |
| Carriage Comments              |               |              | Control System Comments                        |         |  |
| Load Backrest Condition        |               |              | Control System Comments                        |         |  |
| Load Backrest Comments         |               |              | Drive Motor Condition                          |         |  |
| Forks Condition                |               |              | Drive Motor Comments                           |         |  |
| Forks Condition Forks Comments |               |              | Differential Condition                         |         |  |
| TORS Comments                  |               |              | Differential Comments                          |         |  |
| Overhead Guard Condition       |               |              | Drive Tires % Remaining                        | 60      |  |
| Overhead Guard Comments        |               |              | Drive Tires % Remaining  Drive Tires Condition | 60      |  |
| Overnead Guard Comments        |               |              |                                                |         |  |
| Cont Condition                 |               |              | Steer Tires % Remaining                        |         |  |
| Seat Condition                 |               |              | Steer Tires Condition                          |         |  |
| Seat Comments                  |               |              | Steer Axle Condition                           |         |  |
| 0 14 0 199                     |               |              | Steer Axle Comments                            |         |  |
| General Appearance Condition   |               |              | Brakes Condition                               |         |  |
| General Appearance Comments    |               |              | Brakes Comments                                |         |  |
| General Comments               |               |              | Battery Present                                | Yes     |  |
|                                |               |              | Charger Present                                | Yes     |  |
|                                |               |              | Electrical Condition                           |         |  |
|                                |               |              | Electrical Comments                            |         |  |
|                                |               |              | Electrical Comments                            |         |  |
|                                |               |              |                                                |         |  |
|                                |               |              |                                                |         |  |
|                                |               |              |                                                |         |  |
|                                |               |              |                                                |         |  |
|                                |               |              |                                                |         |  |
|                                |               |              |                                                |         |  |
|                                |               |              |                                                |         |  |
|                                |               |              |                                                |         |  |