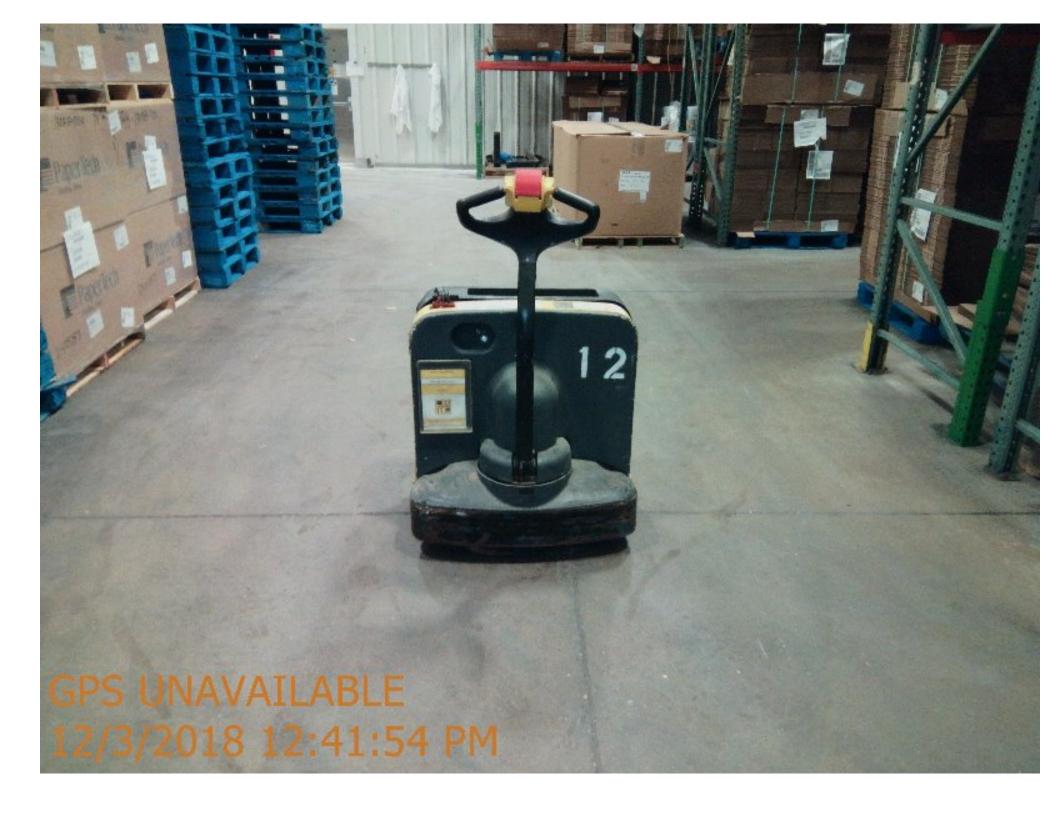

## **CONDITION REPORT - ELECTRIC**

| Manufacturer                   | Model<br>W40Z | Year<br>2013 | Serial Number<br>B218N28922L                   |         |  |
|--------------------------------|---------------|--------------|------------------------------------------------|---------|--|
| HYSTER COMPANY                 |               |              |                                                |         |  |
|                                |               |              |                                                |         |  |
| Mast                           | 6 Lift Pallet |              | Hours                                          | 6       |  |
| Mast Height Lowered            |               |              | Voltage                                        | 24 Volt |  |
| Mast Height Raised             | 6             |              | Attachment                                     |         |  |
| Hydraulic Control Valve        |               |              | Directional Control                            |         |  |
| Capacity                       | 4000          |              | Tires                                          | Cushion |  |
| Mast Condition                 |               |              | Steering Pump Condition                        |         |  |
| Mast Comments                  |               |              | Steering Pump Comments                         |         |  |
| Lift Cylinder Condition        |               |              | Hydraulic Pump Condition                       |         |  |
| Lift Cylinder Comments         |               |              | Hydraulic Pump Comments                        |         |  |
| Tilt Cylinder Condition        |               |              | Hydraulic Motor Condition                      |         |  |
| Tilt Cylinder Comments         |               |              | Hydraulic Motor Comments                       |         |  |
| Carriage Condition             |               |              | Control System Condition                       |         |  |
| Carriage Comments              |               |              | Control System Comments                        |         |  |
| Load Backrest Condition        |               |              | Control System Comments                        |         |  |
| Load Backrest Comments         |               |              | Drive Motor Condition                          |         |  |
| Forks Condition                |               |              | Drive Motor Comments                           |         |  |
| Forks Condition Forks Comments |               |              | Differential Condition                         |         |  |
| TORS Comments                  |               |              | Differential Comments                          |         |  |
| Overhead Guard Condition       |               |              | Drive Tires % Remaining                        | 60      |  |
| Overhead Guard Comments        |               |              | Drive Tires % Remaining  Drive Tires Condition | 60      |  |
| Overnead Guard Comments        |               |              |                                                |         |  |
| Cont Condition                 |               |              | Steer Tires % Remaining                        |         |  |
| Seat Condition                 |               |              | Steer Tires Condition                          |         |  |
| Seat Comments                  |               |              | Steer Axle Condition                           |         |  |
| 0 14 0 199                     |               |              | Steer Axle Comments                            |         |  |
| General Appearance Condition   |               |              | Brakes Condition                               |         |  |
| General Appearance Comments    |               |              | Brakes Comments                                |         |  |
| General Comments               |               |              | Battery Present                                | Yes     |  |
|                                |               |              | Charger Present                                | Yes     |  |
|                                |               |              | Electrical Condition                           |         |  |
|                                |               |              | Electrical Comments                            |         |  |
|                                |               |              | Electrical Comments                            |         |  |
|                                |               |              |                                                |         |  |
|                                |               |              |                                                |         |  |
|                                |               |              |                                                |         |  |
|                                |               |              |                                                |         |  |
|                                |               |              |                                                |         |  |
|                                |               |              |                                                |         |  |
|                                |               |              |                                                |         |  |
|                                |               |              |                                                |         |  |