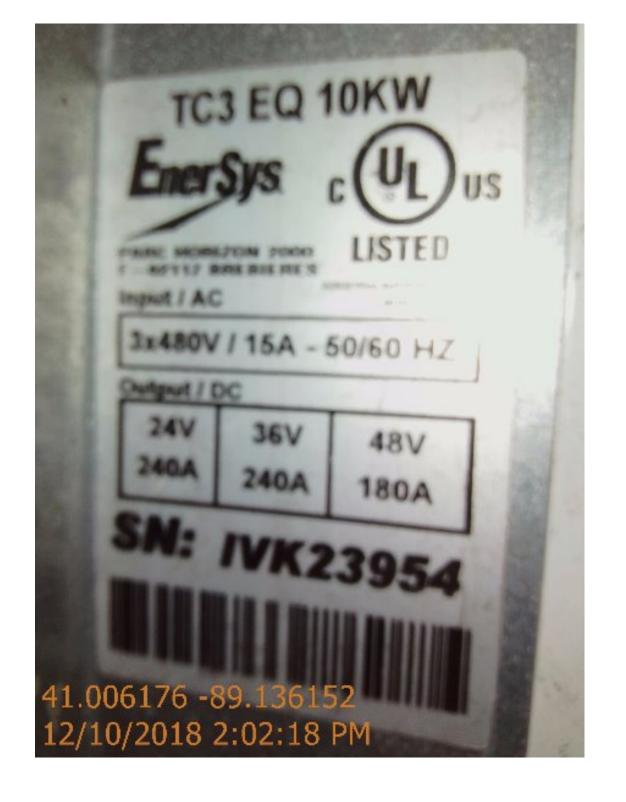

## **CONDITION REPORT - ELECTRIC**

| Manufacturer                   | Model<br>W40Z | Year<br>2013 | Serial Number<br>B218N28922L                   |         |  |
|--------------------------------|---------------|--------------|------------------------------------------------|---------|--|
| HYSTER COMPANY                 |               |              |                                                |         |  |
|                                |               |              |                                                |         |  |
| Mast                           | 6 Lift Pallet |              | Hours                                          | 6       |  |
| Mast Height Lowered            |               |              | Voltage                                        | 24 Volt |  |
| Mast Height Raised             | 6             |              | Attachment                                     |         |  |
| Hydraulic Control Valve        |               |              | Directional Control                            |         |  |
| Capacity                       | 4000          |              | Tires                                          | Cushion |  |
| Mast Condition                 |               |              | Steering Pump Condition                        |         |  |
| Mast Comments                  |               |              | Steering Pump Comments                         |         |  |
| Lift Cylinder Condition        |               |              | Hydraulic Pump Condition                       |         |  |
| Lift Cylinder Comments         |               |              | Hydraulic Pump Comments                        |         |  |
| Tilt Cylinder Condition        |               |              | Hydraulic Motor Condition                      |         |  |
| Tilt Cylinder Comments         |               |              | Hydraulic Motor Comments                       |         |  |
| Carriage Condition             |               |              | Control System Condition                       |         |  |
| Carriage Comments              |               |              | Control System Comments                        |         |  |
| Load Backrest Condition        |               |              | Control System Comments                        |         |  |
| Load Backrest Comments         |               |              | Drive Motor Condition                          |         |  |
| Forks Condition                |               |              | Drive Motor Comments                           |         |  |
| Forks Condition Forks Comments |               |              | Differential Condition                         |         |  |
| TORS Comments                  |               |              | Differential Comments                          |         |  |
| Overhead Guard Condition       |               |              | Drive Tires % Remaining                        | 60      |  |
| Overhead Guard Comments        |               |              | Drive Tires % Remaining  Drive Tires Condition | 60      |  |
| Overnead Guard Comments        |               |              |                                                |         |  |
| Cont Condition                 |               |              | Steer Tires % Remaining                        |         |  |
| Seat Condition                 |               |              | Steer Tires Condition                          |         |  |
| Seat Comments                  |               |              | Steer Axle Condition                           |         |  |
| 0 14 0 199                     |               |              | Steer Axle Comments                            |         |  |
| General Appearance Condition   |               |              | Brakes Condition                               |         |  |
| General Appearance Comments    |               |              | Brakes Comments                                |         |  |
| General Comments               |               |              | Battery Present                                | Yes     |  |
|                                |               |              | Charger Present                                | Yes     |  |
|                                |               |              | Electrical Condition                           |         |  |
|                                |               |              | Electrical Comments                            |         |  |
|                                |               |              | Electrical Comments                            |         |  |
|                                |               |              |                                                |         |  |
|                                |               |              |                                                |         |  |
|                                |               |              |                                                |         |  |
|                                |               |              |                                                |         |  |
|                                |               |              |                                                |         |  |
|                                |               |              |                                                |         |  |
|                                |               |              |                                                |         |  |
|                                |               |              |                                                |         |  |