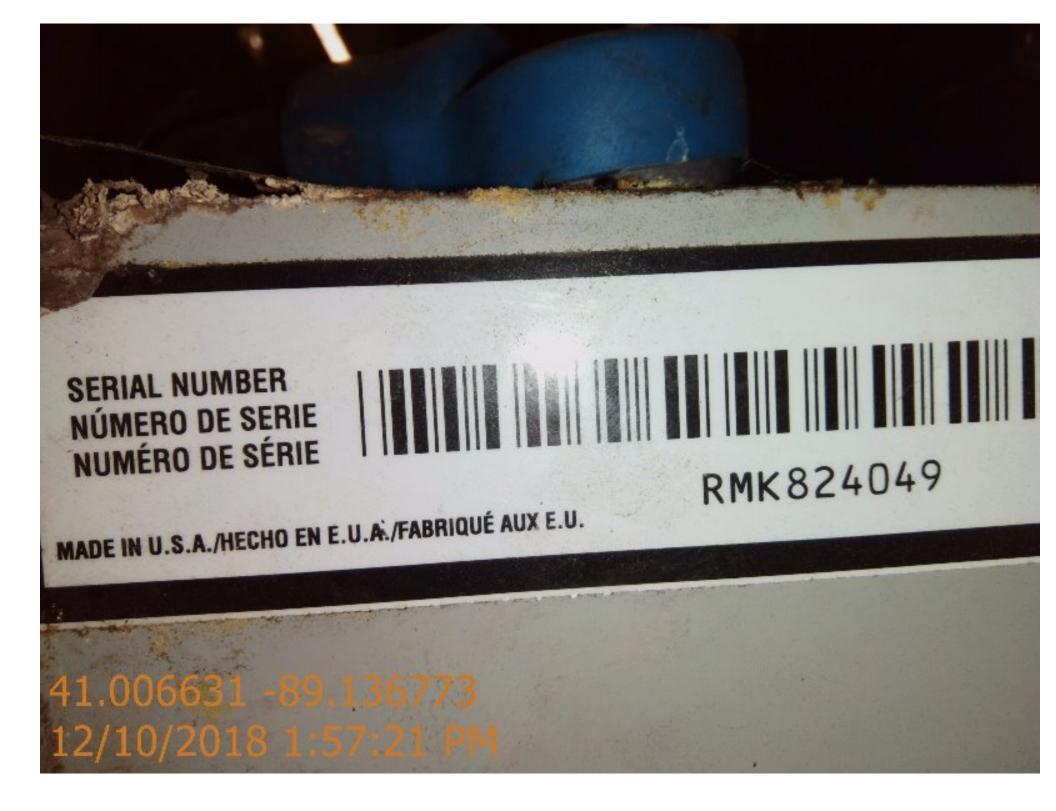

## **CONDITION REPORT - ELECTRIC**

| Manufacturer                   | Model<br>W40Z | Year<br>2013 | Serial Number<br>B218N28922L                   |         |  |
|--------------------------------|---------------|--------------|------------------------------------------------|---------|--|
| HYSTER COMPANY                 |               |              |                                                |         |  |
|                                |               |              |                                                |         |  |
| Mast                           | 6 Lift Pallet |              | Hours                                          | 6       |  |
| Mast Height Lowered            |               |              | Voltage                                        | 24 Volt |  |
| Mast Height Raised             | 6             |              | Attachment                                     |         |  |
| Hydraulic Control Valve        |               |              | Directional Control                            |         |  |
| Capacity                       | 4000          |              | Tires                                          | Cushion |  |
| Mast Condition                 |               |              | Steering Pump Condition                        |         |  |
| Mast Comments                  |               |              | Steering Pump Comments                         |         |  |
| Lift Cylinder Condition        |               |              | Hydraulic Pump Condition                       |         |  |
| Lift Cylinder Comments         |               |              | Hydraulic Pump Comments                        |         |  |
| Tilt Cylinder Condition        |               |              | Hydraulic Motor Condition                      |         |  |
| Tilt Cylinder Comments         |               |              | Hydraulic Motor Comments                       |         |  |
| Carriage Condition             |               |              | Control System Condition                       |         |  |
| Carriage Comments              |               |              | Control System Comments                        |         |  |
| Load Backrest Condition        |               |              | Control System Comments                        |         |  |
| Load Backrest Comments         |               |              | Drive Motor Condition                          |         |  |
| Forks Condition                |               |              | Drive Motor Comments                           |         |  |
| Forks Condition Forks Comments |               |              | Differential Condition                         |         |  |
| TORS Comments                  |               |              | Differential Comments                          |         |  |
| Overhead Guard Condition       |               |              | Drive Tires % Remaining                        | 60      |  |
| Overhead Guard Comments        |               |              | Drive Tires % Remaining  Drive Tires Condition | 60      |  |
| Overnead Guard Comments        |               |              |                                                |         |  |
| Cont Condition                 |               |              | Steer Tires % Remaining                        |         |  |
| Seat Condition                 |               |              | Steer Tires Condition                          |         |  |
| Seat Comments                  |               |              | Steer Axle Condition                           |         |  |
| 0 14 0 199                     |               |              | Steer Axle Comments                            |         |  |
| General Appearance Condition   |               |              | Brakes Condition                               |         |  |
| General Appearance Comments    |               |              | Brakes Comments                                |         |  |
| General Comments               |               |              | Battery Present                                | Yes     |  |
|                                |               |              | Charger Present                                | Yes     |  |
|                                |               |              | Electrical Condition                           |         |  |
|                                |               |              | Electrical Comments                            |         |  |
|                                |               |              | Electrical Comments                            |         |  |
|                                |               |              |                                                |         |  |
|                                |               |              |                                                |         |  |
|                                |               |              |                                                |         |  |
|                                |               |              |                                                |         |  |
|                                |               |              |                                                |         |  |
|                                |               |              |                                                |         |  |
|                                |               |              |                                                |         |  |
|                                |               |              |                                                |         |  |