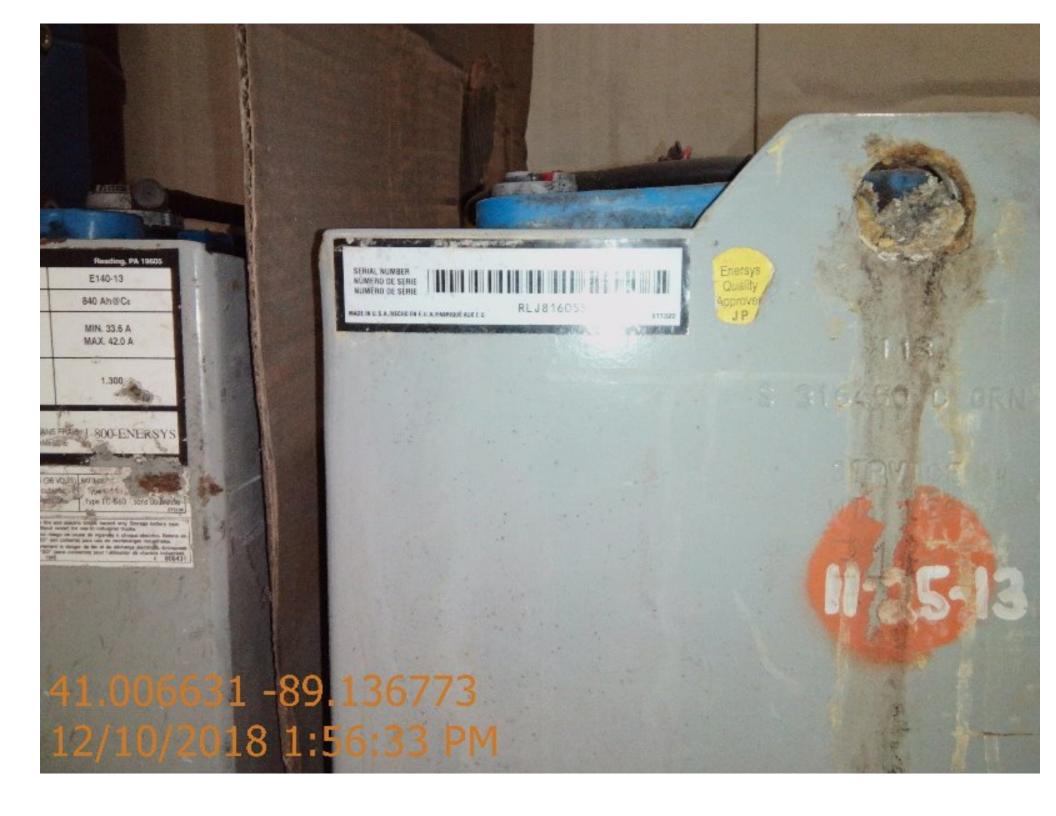

## **CONDITION REPORT - ELECTRIC**

| Manufacturer                   | Model<br>W40Z | Year<br>2013 | Serial Number<br>B218N28922L                   |         |  |
|--------------------------------|---------------|--------------|------------------------------------------------|---------|--|
| HYSTER COMPANY                 |               |              |                                                |         |  |
|                                |               |              |                                                |         |  |
| Mast                           | 6 Lift Pallet |              | Hours                                          | 6       |  |
| Mast Height Lowered            |               |              | Voltage                                        | 24 Volt |  |
| Mast Height Raised             | 6             |              | Attachment                                     |         |  |
| Hydraulic Control Valve        |               |              | Directional Control                            |         |  |
| Capacity                       | 4000          |              | Tires                                          | Cushion |  |
| Mast Condition                 |               |              | Steering Pump Condition                        |         |  |
| Mast Comments                  |               |              | Steering Pump Comments                         |         |  |
| Lift Cylinder Condition        |               |              | Hydraulic Pump Condition                       |         |  |
| Lift Cylinder Comments         |               |              | Hydraulic Pump Comments                        |         |  |
| Tilt Cylinder Condition        |               |              | Hydraulic Motor Condition                      |         |  |
| Tilt Cylinder Comments         |               |              | Hydraulic Motor Comments                       |         |  |
| Carriage Condition             |               |              | Control System Condition                       |         |  |
| Carriage Comments              |               |              | Control System Comments                        |         |  |
| Load Backrest Condition        |               |              | Control System Comments                        |         |  |
| Load Backrest Comments         |               |              | Drive Motor Condition                          |         |  |
| Forks Condition                |               |              | Drive Motor Comments                           |         |  |
| Forks Condition Forks Comments |               |              | Differential Condition                         |         |  |
| TORS Comments                  |               |              | Differential Comments                          |         |  |
| Overhead Guard Condition       |               |              | Drive Tires % Remaining                        | 60      |  |
| Overhead Guard Comments        |               |              | Drive Tires % Remaining  Drive Tires Condition | 60      |  |
| Overnead Guard Comments        |               |              |                                                |         |  |
| Cont Condition                 |               |              | Steer Tires % Remaining                        |         |  |
| Seat Condition                 |               |              | Steer Tires Condition                          |         |  |
| Seat Comments                  |               |              | Steer Axle Condition                           |         |  |
| 0 14 0 199                     |               |              | Steer Axle Comments                            |         |  |
| General Appearance Condition   |               |              | Brakes Condition                               |         |  |
| General Appearance Comments    |               |              | Brakes Comments                                |         |  |
| General Comments               |               |              | Battery Present                                | Yes     |  |
|                                |               |              | Charger Present                                | Yes     |  |
|                                |               |              | Electrical Condition                           |         |  |
|                                |               |              | Electrical Comments                            |         |  |
|                                |               |              | Electrical Comments                            |         |  |
|                                |               |              |                                                |         |  |
|                                |               |              |                                                |         |  |
|                                |               |              |                                                |         |  |
|                                |               |              |                                                |         |  |
|                                |               |              |                                                |         |  |
|                                |               |              |                                                |         |  |
|                                |               |              |                                                |         |  |
|                                |               |              |                                                |         |  |