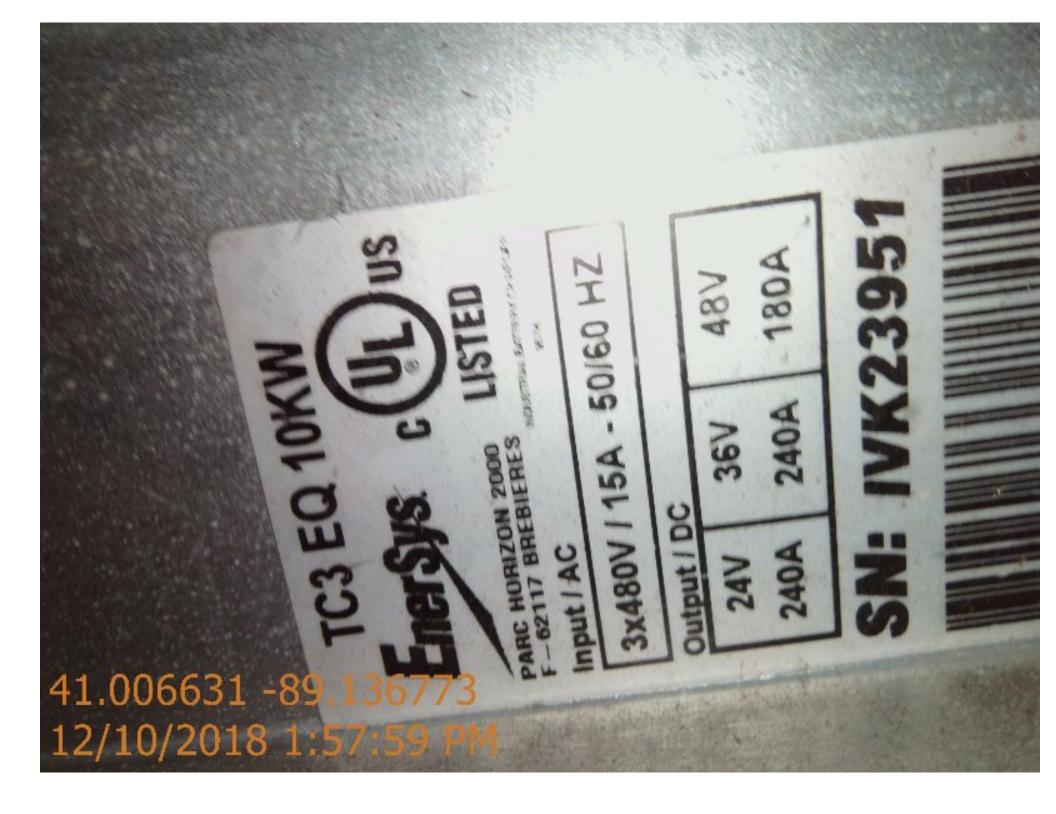

## **CONDITION REPORT - ELECTRIC**

| Manufacturer                   | Model<br>W40Z | Year<br>2013 | Serial Number<br>B218N28922L                   |         |  |
|--------------------------------|---------------|--------------|------------------------------------------------|---------|--|
| HYSTER COMPANY                 |               |              |                                                |         |  |
|                                |               |              |                                                |         |  |
| Mast                           | 6 Lift Pallet |              | Hours                                          | 6       |  |
| Mast Height Lowered            |               |              | Voltage                                        | 24 Volt |  |
| Mast Height Raised             | 6             |              | Attachment                                     |         |  |
| Hydraulic Control Valve        |               |              | Directional Control                            |         |  |
| Capacity                       | 4000          |              | Tires                                          | Cushion |  |
| Mast Condition                 |               |              | Steering Pump Condition                        |         |  |
| Mast Comments                  |               |              | Steering Pump Comments                         |         |  |
| Lift Cylinder Condition        |               |              | Hydraulic Pump Condition                       |         |  |
| Lift Cylinder Comments         |               |              | Hydraulic Pump Comments                        |         |  |
| Tilt Cylinder Condition        |               |              | Hydraulic Motor Condition                      |         |  |
| Tilt Cylinder Comments         |               |              | Hydraulic Motor Comments                       |         |  |
| Carriage Condition             |               |              | Control System Condition                       |         |  |
| Carriage Comments              |               |              | Control System Comments                        |         |  |
| Load Backrest Condition        |               |              | Control System Comments                        |         |  |
| Load Backrest Comments         |               |              | Drive Motor Condition                          |         |  |
| Forks Condition                |               |              | Drive Motor Comments                           |         |  |
| Forks Condition Forks Comments |               |              | Differential Condition                         |         |  |
| TORS Comments                  |               |              | Differential Comments                          |         |  |
| Overhead Guard Condition       |               |              | Drive Tires % Remaining                        | 60      |  |
| Overhead Guard Comments        |               |              | Drive Tires % Remaining  Drive Tires Condition | 60      |  |
| Overnead Guard Comments        |               |              |                                                |         |  |
| Cont Condition                 |               |              | Steer Tires % Remaining                        |         |  |
| Seat Condition                 |               |              | Steer Tires Condition                          |         |  |
| Seat Comments                  |               |              | Steer Axle Condition                           |         |  |
| 0 14 0 199                     |               |              | Steer Axle Comments                            |         |  |
| General Appearance Condition   |               |              | Brakes Condition                               |         |  |
| General Appearance Comments    |               |              | Brakes Comments                                |         |  |
| General Comments               |               |              | Battery Present                                | Yes     |  |
|                                |               |              | Charger Present                                | Yes     |  |
|                                |               |              | Electrical Condition                           |         |  |
|                                |               |              | Electrical Comments                            |         |  |
|                                |               |              | Electrical Comments                            |         |  |
|                                |               |              |                                                |         |  |
|                                |               |              |                                                |         |  |
|                                |               |              |                                                |         |  |
|                                |               |              |                                                |         |  |
|                                |               |              |                                                |         |  |
|                                |               |              |                                                |         |  |
|                                |               |              |                                                |         |  |
|                                |               |              |                                                |         |  |