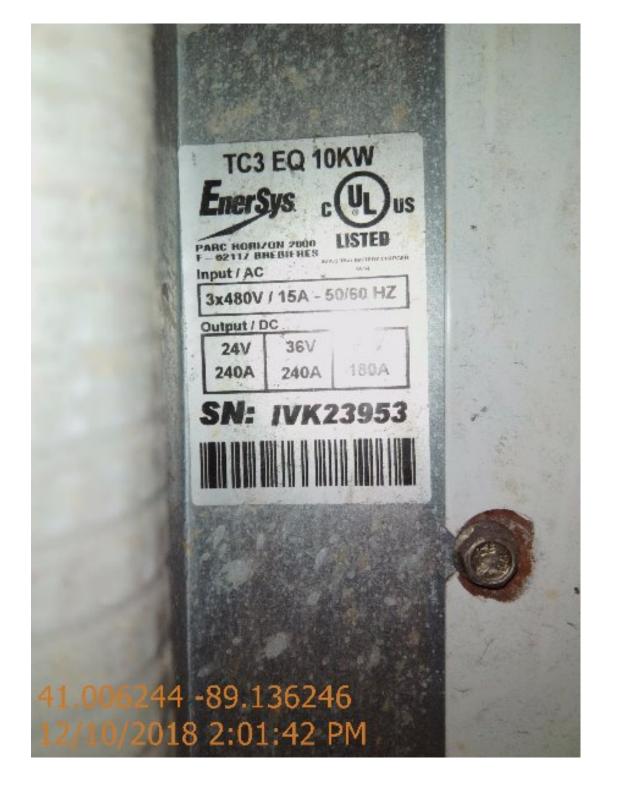

## **CONDITION REPORT - ELECTRIC**

| Manufacturer                   | Model<br>W40Z | Year<br>2013 | Serial Number<br>B218N28922L                   |         |  |
|--------------------------------|---------------|--------------|------------------------------------------------|---------|--|
| HYSTER COMPANY                 |               |              |                                                |         |  |
|                                |               |              |                                                |         |  |
| Mast                           | 6 Lift Pallet |              | Hours                                          | 6       |  |
| Mast Height Lowered            |               |              | Voltage                                        | 24 Volt |  |
| Mast Height Raised             | 6             |              | Attachment                                     |         |  |
| Hydraulic Control Valve        |               |              | Directional Control                            |         |  |
| Capacity                       | 4000          |              | Tires                                          | Cushion |  |
| Mast Condition                 |               |              | Steering Pump Condition                        |         |  |
| Mast Comments                  |               |              | Steering Pump Comments                         |         |  |
| Lift Cylinder Condition        |               |              | Hydraulic Pump Condition                       |         |  |
| Lift Cylinder Comments         |               |              | Hydraulic Pump Comments                        |         |  |
| Tilt Cylinder Condition        |               |              | Hydraulic Motor Condition                      |         |  |
| Tilt Cylinder Comments         |               |              | Hydraulic Motor Comments                       |         |  |
| Carriage Condition             |               |              | Control System Condition                       |         |  |
| Carriage Comments              |               |              | Control System Comments                        |         |  |
| Load Backrest Condition        |               |              | Control System Comments                        |         |  |
| Load Backrest Comments         |               |              | Drive Motor Condition                          |         |  |
| Forks Condition                |               |              | Drive Motor Comments                           |         |  |
| Forks Condition Forks Comments |               |              | Differential Condition                         |         |  |
| TORS Comments                  |               |              | Differential Comments                          |         |  |
| Overhead Guard Condition       |               |              | Drive Tires % Remaining                        | 60      |  |
| Overhead Guard Comments        |               |              | Drive Tires % Remaining  Drive Tires Condition | 60      |  |
| Overnead Guard Comments        |               |              |                                                |         |  |
| Cont Condition                 |               |              | Steer Tires % Remaining                        |         |  |
| Seat Condition                 |               |              | Steer Tires Condition                          |         |  |
| Seat Comments                  |               |              | Steer Axle Condition                           |         |  |
| 0 14 0 199                     |               |              | Steer Axle Comments                            |         |  |
| General Appearance Condition   |               |              | Brakes Condition                               |         |  |
| General Appearance Comments    |               |              | Brakes Comments                                |         |  |
| General Comments               |               |              | Battery Present                                | Yes     |  |
|                                |               |              | Charger Present                                | Yes     |  |
|                                |               |              | Electrical Condition                           |         |  |
|                                |               |              | Electrical Comments                            |         |  |
|                                |               |              | Electrical Comments                            |         |  |
|                                |               |              |                                                |         |  |
|                                |               |              |                                                |         |  |
|                                |               |              |                                                |         |  |
|                                |               |              |                                                |         |  |
|                                |               |              |                                                |         |  |
|                                |               |              |                                                |         |  |
|                                |               |              |                                                |         |  |
|                                |               |              |                                                |         |  |