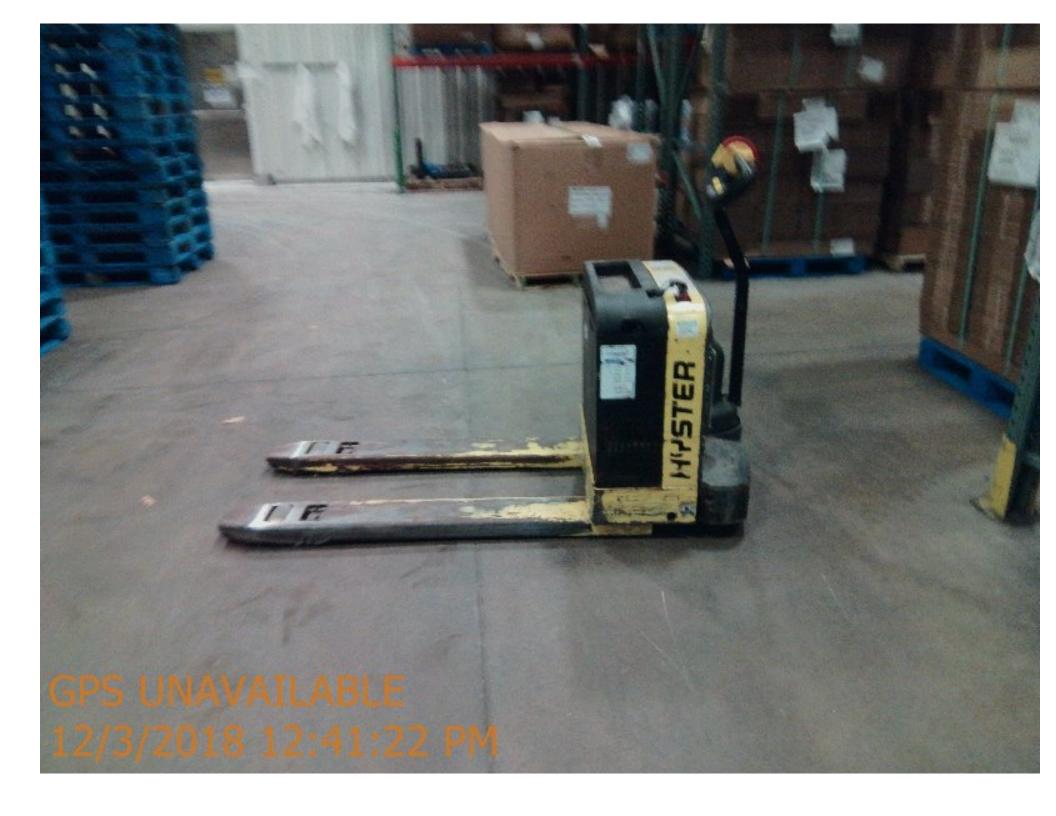

## **CONDITION REPORT - ELECTRIC**

| Manufacturer                   | Model<br>W40Z | Year<br>2013 | Serial Number<br>B218N28922L                   |         |  |
|--------------------------------|---------------|--------------|------------------------------------------------|---------|--|
| HYSTER COMPANY                 |               |              |                                                |         |  |
|                                |               |              |                                                |         |  |
| Mast                           | 6 Lift Pallet |              | Hours                                          | 6       |  |
| Mast Height Lowered            |               |              | Voltage                                        | 24 Volt |  |
| Mast Height Raised             | 6             |              | Attachment                                     |         |  |
| Hydraulic Control Valve        |               |              | Directional Control                            |         |  |
| Capacity                       | 4000          |              | Tires                                          | Cushion |  |
| Mast Condition                 |               |              | Steering Pump Condition                        |         |  |
| Mast Comments                  |               |              | Steering Pump Comments                         |         |  |
| Lift Cylinder Condition        |               |              | Hydraulic Pump Condition                       |         |  |
| Lift Cylinder Comments         |               |              | Hydraulic Pump Comments                        |         |  |
| Tilt Cylinder Condition        |               |              | Hydraulic Motor Condition                      |         |  |
| Tilt Cylinder Comments         |               |              | Hydraulic Motor Comments                       |         |  |
| Carriage Condition             |               |              | Control System Condition                       |         |  |
| Carriage Comments              |               |              | Control System Comments                        |         |  |
| Load Backrest Condition        |               |              | Control System Comments                        |         |  |
| Load Backrest Comments         |               |              | Drive Motor Condition                          |         |  |
| Forks Condition                |               |              | Drive Motor Comments                           |         |  |
| Forks Condition Forks Comments |               |              | Differential Condition                         |         |  |
| TORS Comments                  |               |              | Differential Comments                          |         |  |
| Overhead Guard Condition       |               |              | Drive Tires % Remaining                        | 60      |  |
| Overhead Guard Comments        |               |              | Drive Tires % Remaining  Drive Tires Condition | 60      |  |
| Overnead Guard Comments        |               |              |                                                |         |  |
| Cont Condition                 |               |              | Steer Tires % Remaining                        |         |  |
| Seat Condition                 |               |              | Steer Tires Condition                          |         |  |
| Seat Comments                  |               |              | Steer Axle Condition                           |         |  |
| 0 14 0 199                     |               |              | Steer Axle Comments                            |         |  |
| General Appearance Condition   |               |              | Brakes Condition                               |         |  |
| General Appearance Comments    |               |              | Brakes Comments                                |         |  |
| General Comments               |               |              | Battery Present                                | Yes     |  |
|                                |               |              | Charger Present                                | Yes     |  |
|                                |               |              | Electrical Condition                           |         |  |
|                                |               |              | Electrical Comments                            |         |  |
|                                |               |              | Electrical Comments                            |         |  |
|                                |               |              |                                                |         |  |
|                                |               |              |                                                |         |  |
|                                |               |              |                                                |         |  |
|                                |               |              |                                                |         |  |
|                                |               |              |                                                |         |  |
|                                |               |              |                                                |         |  |
|                                |               |              |                                                |         |  |
|                                |               |              |                                                |         |  |