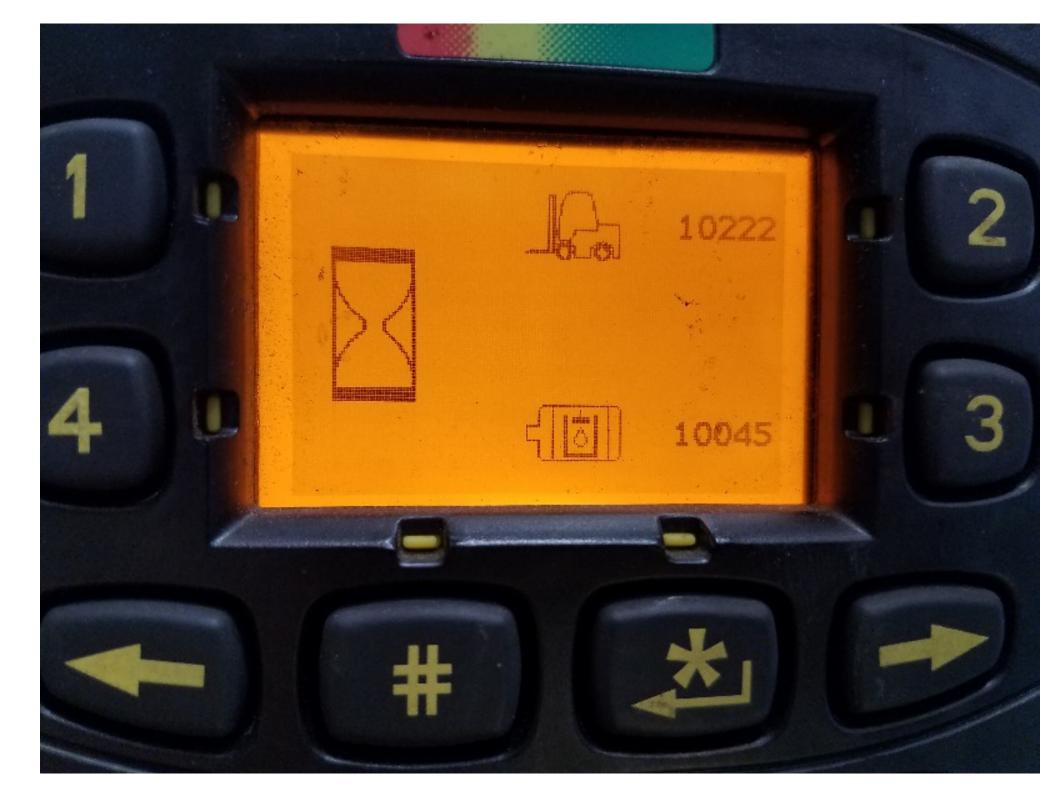

## **CONDITION REPORT - ELECTRIC**

| Manufacturer                 | Model                 | Year | Serial Number<br>G807N04543L |         |  |
|------------------------------|-----------------------|------|------------------------------|---------|--|
| YALE MANUFACTURER            | ERP030VT              | 2013 |                              |         |  |
|                              |                       |      |                              |         |  |
| Mast                         | 3 Stage FFL (Triplex) |      | Hours                        | 10222   |  |
| Mast Height Lowered          | 6ft 10in              |      | Voltage                      | 36 Volt |  |
| Mast Height Raised           |                       |      | Attachment                   | None    |  |
| Hydraulic Control Valve      | 3-Function            |      | Directional Control          | Lever   |  |
| Capacity                     | 3000lb                |      | Tires                        | Cushion |  |
| Mast Condition               |                       |      | Steering Pump Condition      |         |  |
| Mast Comments                |                       |      | Steering Pump Comments       |         |  |
| Lift Cylinder Condition      |                       |      | Hydraulic Pump Condition     |         |  |
| Lift Cylinder Comments       |                       |      | Hydraulic Pump Comments      |         |  |
| Tilt Cylinder Condition      |                       |      | Hydraulic Motor Condition    |         |  |
| Tilt Cylinder Comments       |                       |      | Hydraulic Motor Comments     |         |  |
| Carriage Condition           |                       |      | Control System Condition     |         |  |
| Carriage Comments            |                       |      | Control System Comments      |         |  |
| Load Backrest Condition      |                       |      | •                            |         |  |
| Load Backrest Comments       |                       |      | Drive Motor Condition        |         |  |
| Forks Condition              |                       |      | Drive Motor Comments         |         |  |
| Forks Comments               |                       |      | Differential Condition       |         |  |
|                              |                       |      | Differential Comments        |         |  |
| Overhead Guard Condition     |                       |      | Drive Tires % Remaining      | 20      |  |
| Overhead Guard Comments      |                       |      | Drive Tires Condition        |         |  |
|                              |                       |      | Steer Tires % Remaining      | 0       |  |
| Seat Condition               |                       |      | Steer Tires Condition        | Flat    |  |
| Seat Comments                |                       |      | Steer Axle Condition         |         |  |
|                              |                       |      | Steer Axle Comments          |         |  |
| General Appearance Condition | Fair                  |      | Brakes Condition             |         |  |
| General Appearance Comments  | Sheet metal damage    |      | Brakes Comments              |         |  |
|                              |                       |      |                              |         |  |
| General Comments             |                       |      | Battery Present              | Yes     |  |
|                              |                       |      | Charger Present              | Yes     |  |
|                              |                       |      | Electrical Condition         |         |  |
|                              |                       |      | Electrical Comments          |         |  |
|                              |                       |      |                              |         |  |
|                              |                       |      |                              |         |  |
|                              |                       |      |                              |         |  |
|                              |                       |      |                              |         |  |
|                              |                       |      |                              |         |  |
|                              |                       |      |                              |         |  |
|                              |                       |      |                              |         |  |
|                              |                       |      |                              |         |  |
|                              |                       |      |                              |         |  |