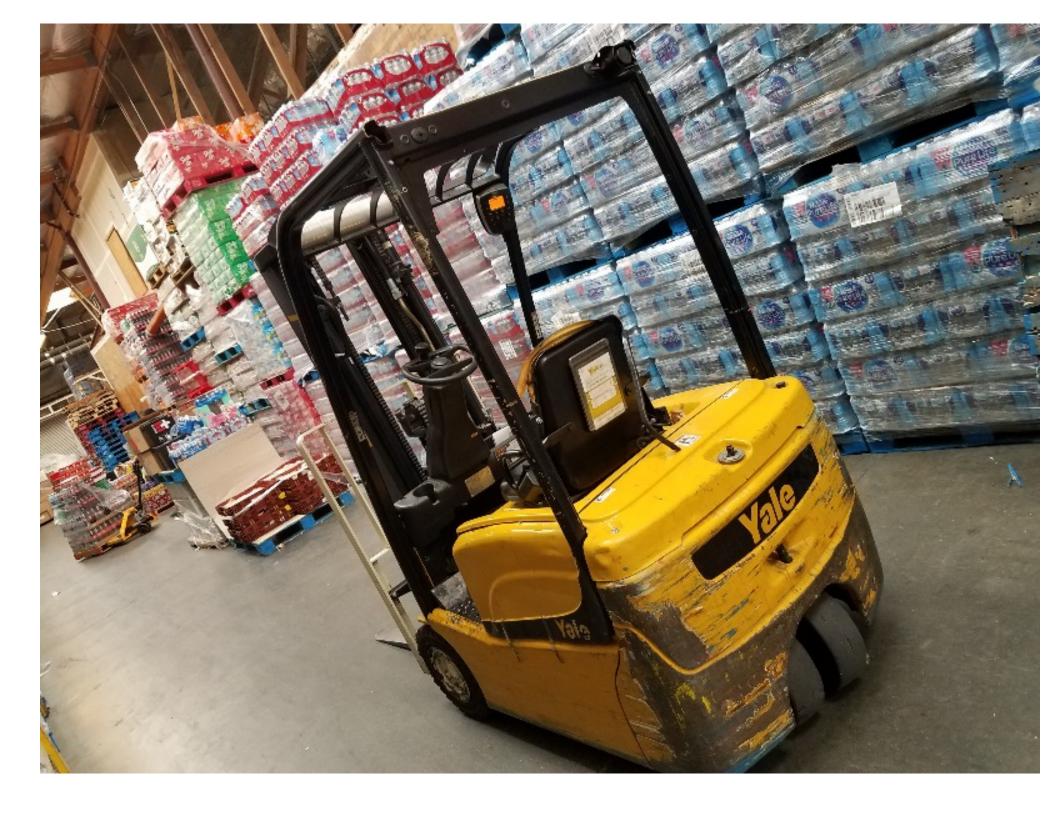

## **CONDITION REPORT - ELECTRIC**

| Manufacturer                 | Model                 | Year | Serial Number<br>G807N04543L |         |  |
|------------------------------|-----------------------|------|------------------------------|---------|--|
| YALE MANUFACTURER            | ERP030VT              | 2013 |                              |         |  |
|                              |                       |      |                              |         |  |
| Mast                         | 3 Stage FFL (Triplex) |      | Hours                        | 10222   |  |
| Mast Height Lowered          | 6ft 10in              |      | Voltage                      | 36 Volt |  |
| Mast Height Raised           |                       |      | Attachment                   | None    |  |
| Hydraulic Control Valve      | 3-Function            |      | Directional Control          | Lever   |  |
| Capacity                     | 3000lb                |      | Tires                        | Cushion |  |
| Mast Condition               |                       |      | Steering Pump Condition      |         |  |
| Mast Comments                |                       |      | Steering Pump Comments       |         |  |
| Lift Cylinder Condition      |                       |      | Hydraulic Pump Condition     |         |  |
| Lift Cylinder Comments       |                       |      | Hydraulic Pump Comments      |         |  |
| Tilt Cylinder Condition      |                       |      | Hydraulic Motor Condition    |         |  |
| Tilt Cylinder Comments       |                       |      | Hydraulic Motor Comments     |         |  |
| Carriage Condition           |                       |      | Control System Condition     |         |  |
| Carriage Comments            |                       |      | Control System Comments      |         |  |
| Load Backrest Condition      |                       |      | •                            |         |  |
| Load Backrest Comments       |                       |      | Drive Motor Condition        |         |  |
| Forks Condition              |                       |      | Drive Motor Comments         |         |  |
| Forks Comments               |                       |      | Differential Condition       |         |  |
|                              |                       |      | Differential Comments        |         |  |
| Overhead Guard Condition     |                       |      | Drive Tires % Remaining      | 20      |  |
| Overhead Guard Comments      |                       |      | Drive Tires Condition        |         |  |
|                              |                       |      | Steer Tires % Remaining      | 0       |  |
| Seat Condition               |                       |      | Steer Tires Condition        | Flat    |  |
| Seat Comments                |                       |      | Steer Axle Condition         |         |  |
|                              |                       |      | Steer Axle Comments          |         |  |
| General Appearance Condition | Fair                  |      | Brakes Condition             |         |  |
| General Appearance Comments  | Sheet metal damage    |      | Brakes Comments              |         |  |
|                              |                       |      |                              |         |  |
| General Comments             |                       |      | Battery Present              | Yes     |  |
|                              |                       |      | Charger Present              | Yes     |  |
|                              |                       |      | Electrical Condition         |         |  |
|                              |                       |      | Electrical Comments          |         |  |
|                              |                       |      |                              |         |  |
|                              |                       |      |                              |         |  |
|                              |                       |      |                              |         |  |
|                              |                       |      |                              |         |  |
|                              |                       |      |                              |         |  |
|                              |                       |      |                              |         |  |
|                              |                       |      |                              |         |  |
|                              |                       |      |                              |         |  |
|                              |                       |      |                              |         |  |