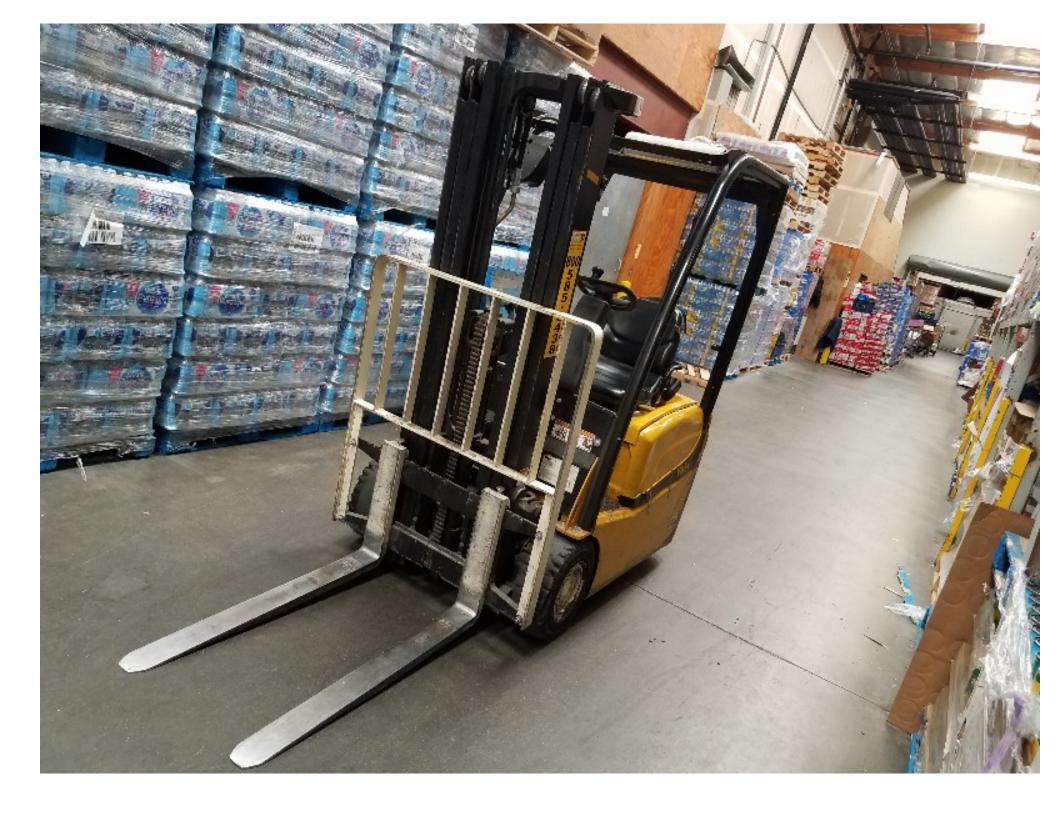

## **CONDITION REPORT - ELECTRIC**

| Manufacturer                 | Model                 | Year | Serial Number<br>G807N04543L |         |  |
|------------------------------|-----------------------|------|------------------------------|---------|--|
| YALE MANUFACTURER            | ERP030VT              | 2013 |                              |         |  |
|                              |                       |      |                              |         |  |
| Mast                         | 3 Stage FFL (Triplex) |      | Hours                        | 10222   |  |
| Mast Height Lowered          | 6ft 10in              |      | Voltage                      | 36 Volt |  |
| Mast Height Raised           |                       |      | Attachment                   | None    |  |
| Hydraulic Control Valve      | 3-Function            |      | Directional Control          | Lever   |  |
| Capacity                     | 3000lb                |      | Tires                        | Cushion |  |
| Mast Condition               |                       |      | Steering Pump Condition      |         |  |
| Mast Comments                |                       |      | Steering Pump Comments       |         |  |
| Lift Cylinder Condition      |                       |      | Hydraulic Pump Condition     |         |  |
| Lift Cylinder Comments       |                       |      | Hydraulic Pump Comments      |         |  |
| Tilt Cylinder Condition      |                       |      | Hydraulic Motor Condition    |         |  |
| Tilt Cylinder Comments       |                       |      | Hydraulic Motor Comments     |         |  |
| Carriage Condition           |                       |      | Control System Condition     |         |  |
| Carriage Comments            |                       |      | Control System Comments      |         |  |
| Load Backrest Condition      |                       |      | •                            |         |  |
| Load Backrest Comments       |                       |      | Drive Motor Condition        |         |  |
| Forks Condition              |                       |      | Drive Motor Comments         |         |  |
| Forks Comments               |                       |      | Differential Condition       |         |  |
|                              |                       |      | Differential Comments        |         |  |
| Overhead Guard Condition     |                       |      | Drive Tires % Remaining      | 20      |  |
| Overhead Guard Comments      |                       |      | Drive Tires Condition        |         |  |
|                              |                       |      | Steer Tires % Remaining      | 0       |  |
| Seat Condition               |                       |      | Steer Tires Condition        | Flat    |  |
| Seat Comments                |                       |      | Steer Axle Condition         |         |  |
|                              |                       |      | Steer Axle Comments          |         |  |
| General Appearance Condition | Fair                  |      | Brakes Condition             |         |  |
| General Appearance Comments  | Sheet metal damage    |      | Brakes Comments              |         |  |
|                              |                       |      |                              |         |  |
| General Comments             |                       |      | Battery Present              | Yes     |  |
|                              |                       |      | Charger Present              | Yes     |  |
|                              |                       |      | Electrical Condition         |         |  |
|                              |                       |      | Electrical Comments          |         |  |
|                              |                       |      |                              |         |  |
|                              |                       |      |                              |         |  |
|                              |                       |      |                              |         |  |
|                              |                       |      |                              |         |  |
|                              |                       |      |                              |         |  |
|                              |                       |      |                              |         |  |
|                              |                       |      |                              |         |  |
|                              |                       |      |                              |         |  |
|                              |                       |      |                              |         |  |