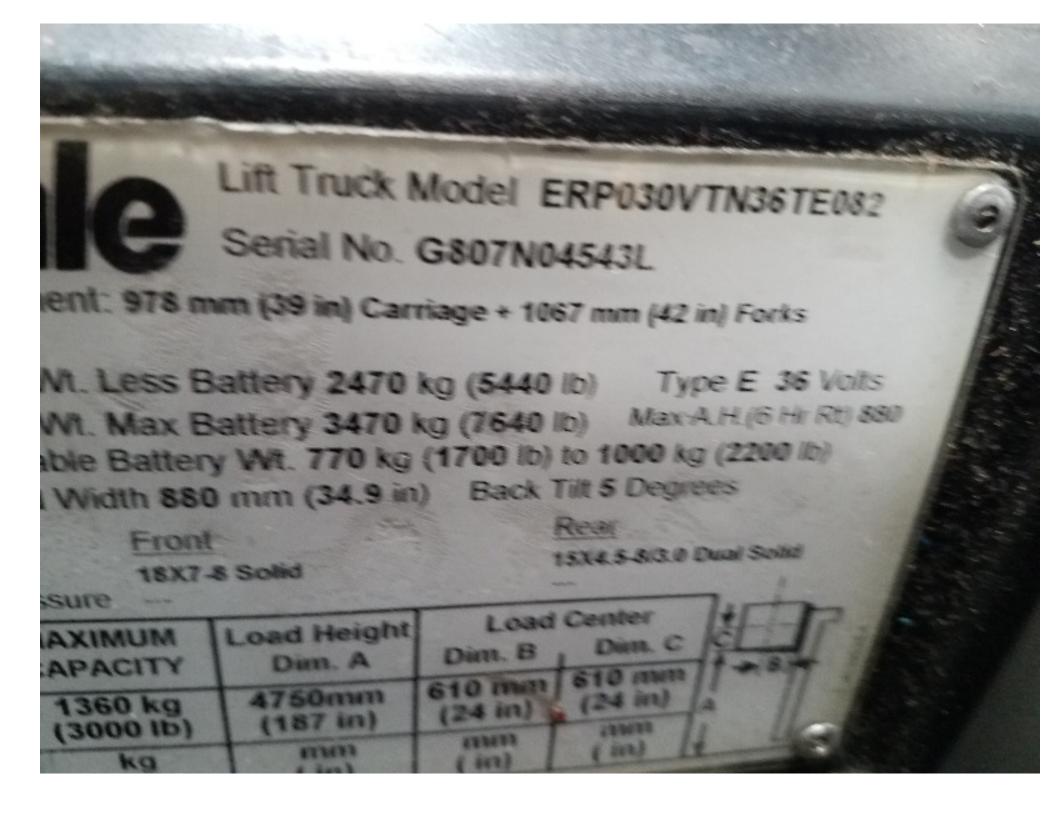

## **CONDITION REPORT - ELECTRIC**

| Manufacturer                 | Model                 | Year | Serial Number<br>G807N04543L |         |  |
|------------------------------|-----------------------|------|------------------------------|---------|--|
| YALE MANUFACTURER            | ERP030VT              | 2013 |                              |         |  |
|                              |                       |      |                              |         |  |
| Mast                         | 3 Stage FFL (Triplex) |      | Hours                        | 10222   |  |
| Mast Height Lowered          | 6ft 10in              |      | Voltage                      | 36 Volt |  |
| Mast Height Raised           |                       |      | Attachment                   | None    |  |
| Hydraulic Control Valve      | 3-Function            |      | Directional Control          | Lever   |  |
| Capacity                     | 3000lb                |      | Tires                        | Cushion |  |
| Mast Condition               |                       |      | Steering Pump Condition      |         |  |
| Mast Comments                |                       |      | Steering Pump Comments       |         |  |
| Lift Cylinder Condition      |                       |      | Hydraulic Pump Condition     |         |  |
| Lift Cylinder Comments       |                       |      | Hydraulic Pump Comments      |         |  |
| Tilt Cylinder Condition      |                       |      | Hydraulic Motor Condition    |         |  |
| Tilt Cylinder Comments       |                       |      | Hydraulic Motor Comments     |         |  |
| Carriage Condition           |                       |      | Control System Condition     |         |  |
| Carriage Comments            |                       |      | Control System Comments      |         |  |
| Load Backrest Condition      |                       |      | •                            |         |  |
| Load Backrest Comments       |                       |      | Drive Motor Condition        |         |  |
| Forks Condition              |                       |      | Drive Motor Comments         |         |  |
| Forks Comments               |                       |      | Differential Condition       |         |  |
|                              |                       |      | Differential Comments        |         |  |
| Overhead Guard Condition     |                       |      | Drive Tires % Remaining      | 20      |  |
| Overhead Guard Comments      |                       |      | Drive Tires Condition        |         |  |
|                              |                       |      | Steer Tires % Remaining      | 0       |  |
| Seat Condition               |                       |      | Steer Tires Condition        | Flat    |  |
| Seat Comments                |                       |      | Steer Axle Condition         |         |  |
|                              |                       |      | Steer Axle Comments          |         |  |
| General Appearance Condition | Fair                  |      | Brakes Condition             |         |  |
| General Appearance Comments  | Sheet metal damage    |      | Brakes Comments              |         |  |
|                              |                       |      |                              |         |  |
| General Comments             |                       |      | Battery Present              | Yes     |  |
|                              |                       |      | Charger Present              | Yes     |  |
|                              |                       |      | Electrical Condition         |         |  |
|                              |                       |      | Electrical Comments          |         |  |
|                              |                       |      |                              |         |  |
|                              |                       |      |                              |         |  |
|                              |                       |      |                              |         |  |
|                              |                       |      |                              |         |  |
|                              |                       |      |                              |         |  |
|                              |                       |      |                              |         |  |
|                              |                       |      |                              |         |  |
|                              |                       |      |                              |         |  |
|                              |                       |      |                              |         |  |

| Inspector Company Name | Yale/Chase | Inspection Date | 8/30/2018 4:19:47 PM |
|------------------------|------------|-----------------|----------------------|
| Inspector Name         | rafael     |                 |                      |