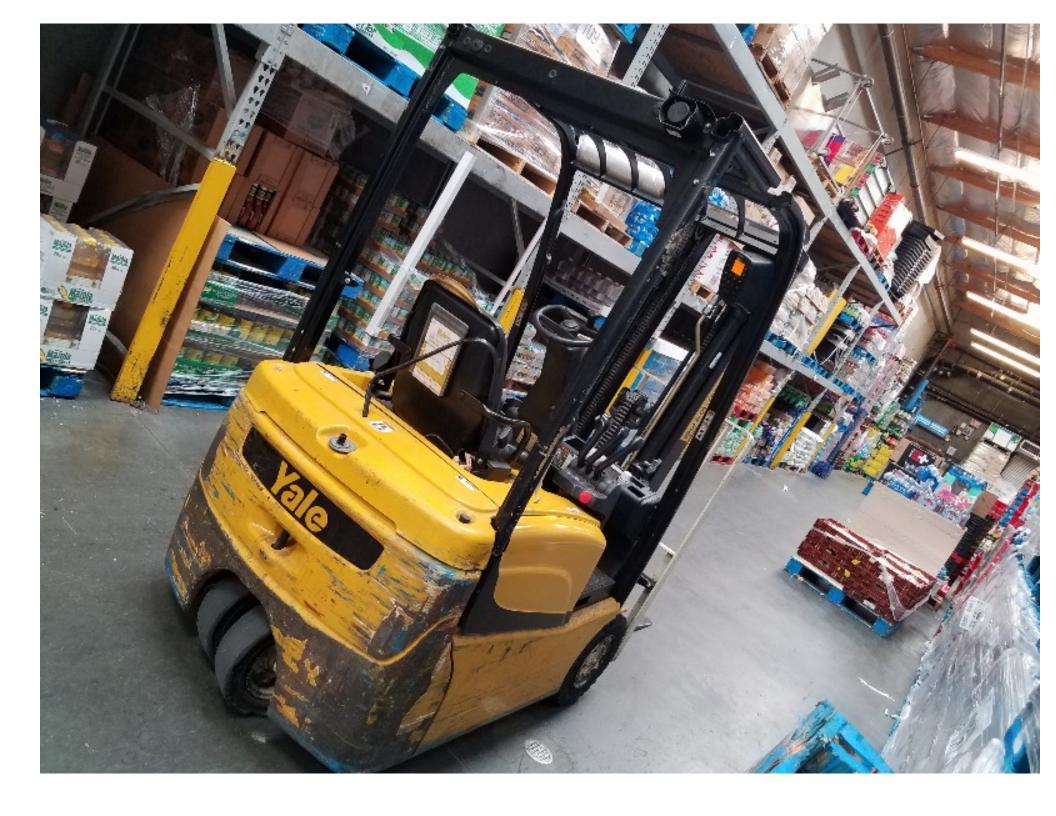

## **CONDITION REPORT - ELECTRIC**

| Manufacturer                 | Model                 | Year | Serial Number<br>G807N04543L |         |  |
|------------------------------|-----------------------|------|------------------------------|---------|--|
| YALE MANUFACTURER            | ERP030VT              | 2013 |                              |         |  |
|                              |                       |      |                              |         |  |
| Mast                         | 3 Stage FFL (Triplex) |      | Hours                        | 10222   |  |
| Mast Height Lowered          | 6ft 10in              |      | Voltage                      | 36 Volt |  |
| Mast Height Raised           |                       |      | Attachment                   | None    |  |
| Hydraulic Control Valve      | 3-Function            |      | Directional Control          | Lever   |  |
| Capacity                     | 3000lb                |      | Tires                        | Cushion |  |
| Mast Condition               |                       |      | Steering Pump Condition      |         |  |
| Mast Comments                |                       |      | Steering Pump Comments       |         |  |
| Lift Cylinder Condition      |                       |      | Hydraulic Pump Condition     |         |  |
| Lift Cylinder Comments       |                       |      | Hydraulic Pump Comments      |         |  |
| Tilt Cylinder Condition      |                       |      | Hydraulic Motor Condition    |         |  |
| Tilt Cylinder Comments       |                       |      | Hydraulic Motor Comments     |         |  |
| Carriage Condition           |                       |      | Control System Condition     |         |  |
| Carriage Comments            |                       |      | Control System Comments      |         |  |
| Load Backrest Condition      |                       |      | •                            |         |  |
| Load Backrest Comments       |                       |      | Drive Motor Condition        |         |  |
| Forks Condition              |                       |      | Drive Motor Comments         |         |  |
| Forks Comments               |                       |      | Differential Condition       |         |  |
|                              |                       |      | Differential Comments        |         |  |
| Overhead Guard Condition     |                       |      | Drive Tires % Remaining      | 20      |  |
| Overhead Guard Comments      |                       |      | Drive Tires Condition        |         |  |
|                              |                       |      | Steer Tires % Remaining      | 0       |  |
| Seat Condition               |                       |      | Steer Tires Condition        | Flat    |  |
| Seat Comments                |                       |      | Steer Axle Condition         |         |  |
|                              |                       |      | Steer Axle Comments          |         |  |
| General Appearance Condition | Fair                  |      | Brakes Condition             |         |  |
| General Appearance Comments  | Sheet metal damage    |      | Brakes Comments              |         |  |
|                              |                       |      |                              |         |  |
| General Comments             |                       |      | Battery Present              | Yes     |  |
|                              |                       |      | Charger Present              | Yes     |  |
|                              |                       |      | Electrical Condition         |         |  |
|                              |                       |      | Electrical Comments          |         |  |
|                              |                       |      |                              |         |  |
|                              |                       |      |                              |         |  |
|                              |                       |      |                              |         |  |
|                              |                       |      |                              |         |  |
|                              |                       |      |                              |         |  |
|                              |                       |      |                              |         |  |
|                              |                       |      |                              |         |  |
|                              |                       |      |                              |         |  |
|                              |                       |      |                              |         |  |