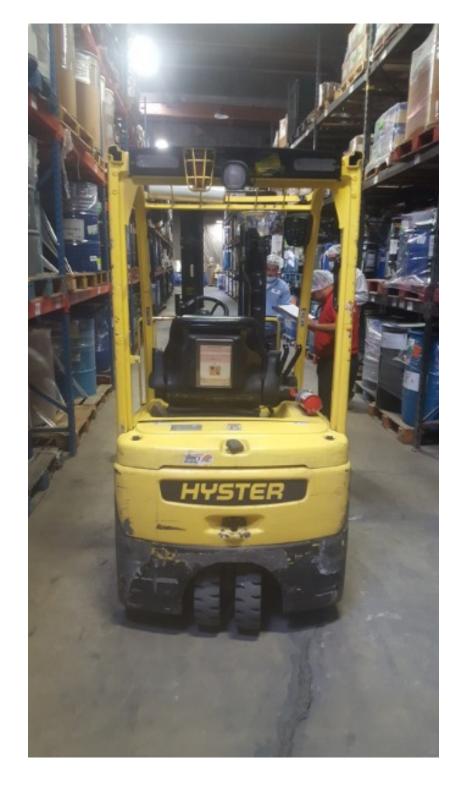

## **CONDITION REPORT - ELECTRIC**

| Manufacturer                                | Model                                                | Year             | Serial Number             |         |  |
|---------------------------------------------|------------------------------------------------------|------------------|---------------------------|---------|--|
| HYSTER COMPANY                              |                                                      | 2013             | K160N03317L               |         |  |
|                                             |                                                      |                  |                           |         |  |
| Mast                                        | 3 Stage FFL (Triplex)                                |                  | Hours                     | 5309    |  |
| Mast Height Lowered                         | 82                                                   |                  | Voltage                   | 36 Volt |  |
| Mast Height Raised                          | 187                                                  |                  | Attachment                | None    |  |
| Hydraulic Control Valve                     | 3-Function                                           |                  | Directional Control       |         |  |
| Capacity                                    | 3000                                                 |                  | Tires                     | Cushion |  |
| Mast Condition                              |                                                      |                  | Steering Pump Condition   |         |  |
| Mast Comments                               |                                                      |                  | Steering Pump Comments    |         |  |
| Lift Cylinder Condition                     |                                                      |                  | Hydraulic Pump Condition  |         |  |
| Lift Cylinder Comments                      |                                                      |                  | Hydraulic Pump Comments   |         |  |
| Tilt Cylinder Condition                     |                                                      |                  | Hydraulic Motor Condition |         |  |
| Tilt Cylinder Comments                      |                                                      |                  | Hydraulic Motor Comments  |         |  |
| Carriage Condition                          |                                                      |                  | Control System Condition  |         |  |
| Carriage Comments                           |                                                      |                  | Control System Comments   |         |  |
| Load Backrest Condition                     |                                                      |                  | •                         |         |  |
| Load Backrest Comments                      |                                                      |                  | Drive Motor Condition     |         |  |
| Forks Condition                             |                                                      |                  | Drive Motor Comments      |         |  |
| Forks Comments                              |                                                      |                  | Differential Condition    |         |  |
|                                             |                                                      |                  | Differential Comments     |         |  |
| Overhead Guard Condition                    |                                                      |                  | Drive Tires % Remaining   | 60      |  |
| Overhead Guard Comments                     |                                                      |                  | Drive Tires Condition     | Chunked |  |
|                                             |                                                      |                  | Steer Tires % Remaining   | 60      |  |
| Seat Condition                              | Damaged                                              |                  | Steer Tires Condition     |         |  |
| Seat Comments                               | Cushion needs replacement                            |                  | Steer Axle Condition      |         |  |
|                                             |                                                      |                  | Steer Axle Comments       |         |  |
| General Appearance Condition                |                                                      |                  | Brakes Condition          |         |  |
| General Appearance Comments                 |                                                      |                  | Brakes Comments           |         |  |
|                                             |                                                      |                  |                           |         |  |
| General Comments                            |                                                      |                  | Battery Present           | Yes     |  |
| Backup Alarm needs replacing2. Seat Chunked | Cushion needs replacing3. Strobe light needs replaci | ng4. Drive tires | Charger Present           | No      |  |
|                                             |                                                      |                  | Electrical Condition      |         |  |
|                                             |                                                      |                  | Electrical Comments       |         |  |
|                                             |                                                      |                  |                           |         |  |
|                                             |                                                      |                  |                           |         |  |
|                                             |                                                      |                  |                           |         |  |
|                                             |                                                      |                  |                           |         |  |
|                                             |                                                      |                  |                           |         |  |
|                                             |                                                      |                  |                           |         |  |
|                                             |                                                      |                  |                           |         |  |
|                                             |                                                      |                  |                           |         |  |
|                                             |                                                      |                  |                           |         |  |