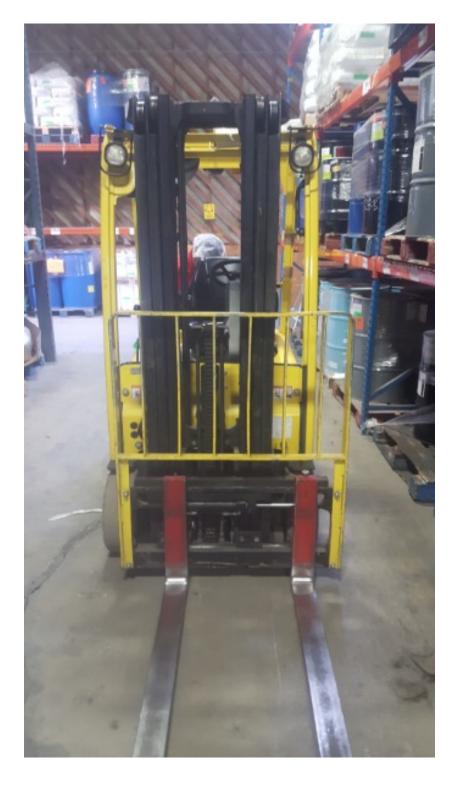

## **CONDITION REPORT - ELECTRIC**

| Manufacturer                                | Model                                                | Year             | Serial Number             |         |  |
|---------------------------------------------|------------------------------------------------------|------------------|---------------------------|---------|--|
| HYSTER COMPANY                              |                                                      | 2013             | K160N03317L               |         |  |
|                                             |                                                      |                  |                           |         |  |
| Mast                                        | 3 Stage FFL (Triplex)                                |                  | Hours                     | 5309    |  |
| Mast Height Lowered                         | 82                                                   |                  | Voltage                   | 36 Volt |  |
| Mast Height Raised                          | 187                                                  |                  | Attachment                | None    |  |
| Hydraulic Control Valve                     | 3-Function                                           |                  | Directional Control       |         |  |
| Capacity                                    | 3000                                                 |                  | Tires                     | Cushion |  |
| Mast Condition                              |                                                      |                  | Steering Pump Condition   |         |  |
| Mast Comments                               |                                                      |                  | Steering Pump Comments    |         |  |
| Lift Cylinder Condition                     |                                                      |                  | Hydraulic Pump Condition  |         |  |
| Lift Cylinder Comments                      |                                                      |                  | Hydraulic Pump Comments   |         |  |
| Tilt Cylinder Condition                     |                                                      |                  | Hydraulic Motor Condition |         |  |
| Tilt Cylinder Comments                      |                                                      |                  | Hydraulic Motor Comments  |         |  |
| Carriage Condition                          |                                                      |                  | Control System Condition  |         |  |
| Carriage Comments                           |                                                      |                  | Control System Comments   |         |  |
| Load Backrest Condition                     |                                                      |                  | •                         |         |  |
| Load Backrest Comments                      |                                                      |                  | Drive Motor Condition     |         |  |
| Forks Condition                             |                                                      |                  | Drive Motor Comments      |         |  |
| Forks Comments                              |                                                      |                  | Differential Condition    |         |  |
|                                             |                                                      |                  | Differential Comments     |         |  |
| Overhead Guard Condition                    |                                                      |                  | Drive Tires % Remaining   | 60      |  |
| Overhead Guard Comments                     |                                                      |                  | Drive Tires Condition     | Chunked |  |
|                                             |                                                      |                  | Steer Tires % Remaining   | 60      |  |
| Seat Condition                              | Damaged                                              |                  | Steer Tires Condition     |         |  |
| Seat Comments                               | Cushion needs replacement                            |                  | Steer Axle Condition      |         |  |
|                                             |                                                      |                  | Steer Axle Comments       |         |  |
| General Appearance Condition                |                                                      |                  | Brakes Condition          |         |  |
| General Appearance Comments                 |                                                      |                  | Brakes Comments           |         |  |
|                                             |                                                      |                  |                           |         |  |
| General Comments                            |                                                      |                  | Battery Present           | Yes     |  |
| Backup Alarm needs replacing2. Seat Chunked | Cushion needs replacing3. Strobe light needs replaci | ng4. Drive tires | Charger Present           | No      |  |
|                                             |                                                      |                  | Electrical Condition      |         |  |
|                                             |                                                      |                  | Electrical Comments       |         |  |
|                                             |                                                      |                  |                           |         |  |
|                                             |                                                      |                  |                           |         |  |
|                                             |                                                      |                  |                           |         |  |
|                                             |                                                      |                  |                           |         |  |
|                                             |                                                      |                  |                           |         |  |
|                                             |                                                      |                  |                           |         |  |
|                                             |                                                      |                  |                           |         |  |
|                                             |                                                      |                  |                           |         |  |
|                                             |                                                      |                  |                           |         |  |