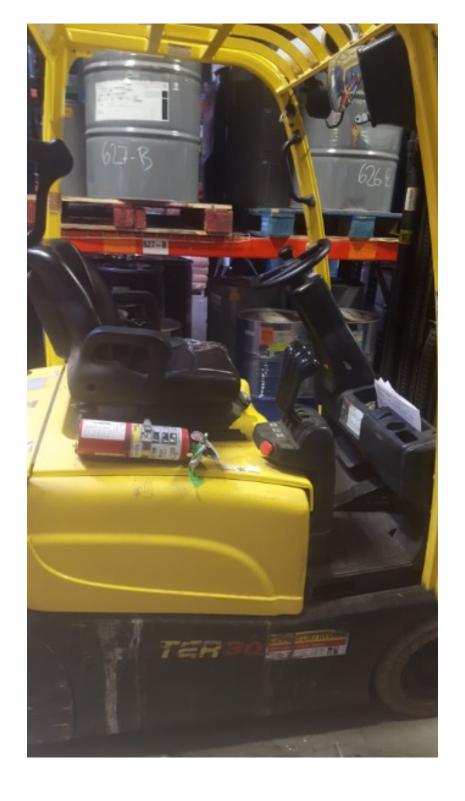

## **CONDITION REPORT - ELECTRIC**

| Manufacturer                                | Model                                                | Year             | Serial Number             |         |  |
|---------------------------------------------|------------------------------------------------------|------------------|---------------------------|---------|--|
| HYSTER COMPANY                              |                                                      | 2013             | K160N03317L               |         |  |
|                                             |                                                      |                  |                           |         |  |
| Mast                                        | 3 Stage FFL (Triplex)                                |                  | Hours                     | 5309    |  |
| Mast Height Lowered                         | 82                                                   |                  | Voltage                   | 36 Volt |  |
| Mast Height Raised                          | 187                                                  |                  | Attachment                | None    |  |
| Hydraulic Control Valve                     | 3-Function                                           |                  | Directional Control       |         |  |
| Capacity                                    | 3000                                                 |                  | Tires                     | Cushion |  |
| Mast Condition                              |                                                      |                  | Steering Pump Condition   |         |  |
| Mast Comments                               |                                                      |                  | Steering Pump Comments    |         |  |
| Lift Cylinder Condition                     |                                                      |                  | Hydraulic Pump Condition  |         |  |
| Lift Cylinder Comments                      |                                                      |                  | Hydraulic Pump Comments   |         |  |
| Tilt Cylinder Condition                     |                                                      |                  | Hydraulic Motor Condition |         |  |
| Tilt Cylinder Comments                      |                                                      |                  | Hydraulic Motor Comments  |         |  |
| Carriage Condition                          |                                                      |                  | Control System Condition  |         |  |
| Carriage Comments                           |                                                      |                  | Control System Comments   |         |  |
| Load Backrest Condition                     |                                                      |                  | •                         |         |  |
| Load Backrest Comments                      |                                                      |                  | Drive Motor Condition     |         |  |
| Forks Condition                             |                                                      |                  | Drive Motor Comments      |         |  |
| Forks Comments                              |                                                      |                  | Differential Condition    |         |  |
|                                             |                                                      |                  | Differential Comments     |         |  |
| Overhead Guard Condition                    |                                                      |                  | Drive Tires % Remaining   | 60      |  |
| Overhead Guard Comments                     |                                                      |                  | Drive Tires Condition     | Chunked |  |
|                                             |                                                      |                  | Steer Tires % Remaining   | 60      |  |
| Seat Condition                              | Damaged                                              |                  | Steer Tires Condition     |         |  |
| Seat Comments                               | Cushion needs replacement                            |                  | Steer Axle Condition      |         |  |
|                                             |                                                      |                  | Steer Axle Comments       |         |  |
| General Appearance Condition                |                                                      |                  | Brakes Condition          |         |  |
| General Appearance Comments                 |                                                      |                  | Brakes Comments           |         |  |
|                                             |                                                      |                  |                           |         |  |
| General Comments                            |                                                      |                  | Battery Present           | Yes     |  |
| Backup Alarm needs replacing2. Seat Chunked | Cushion needs replacing3. Strobe light needs replaci | ng4. Drive tires | Charger Present           | No      |  |
|                                             |                                                      |                  | Electrical Condition      |         |  |
|                                             |                                                      |                  | Electrical Comments       |         |  |
|                                             |                                                      |                  |                           |         |  |
|                                             |                                                      |                  |                           |         |  |
|                                             |                                                      |                  |                           |         |  |
|                                             |                                                      |                  |                           |         |  |
|                                             |                                                      |                  |                           |         |  |
|                                             |                                                      |                  |                           |         |  |
|                                             |                                                      |                  |                           |         |  |
|                                             |                                                      |                  |                           |         |  |
|                                             |                                                      |                  |                           |         |  |