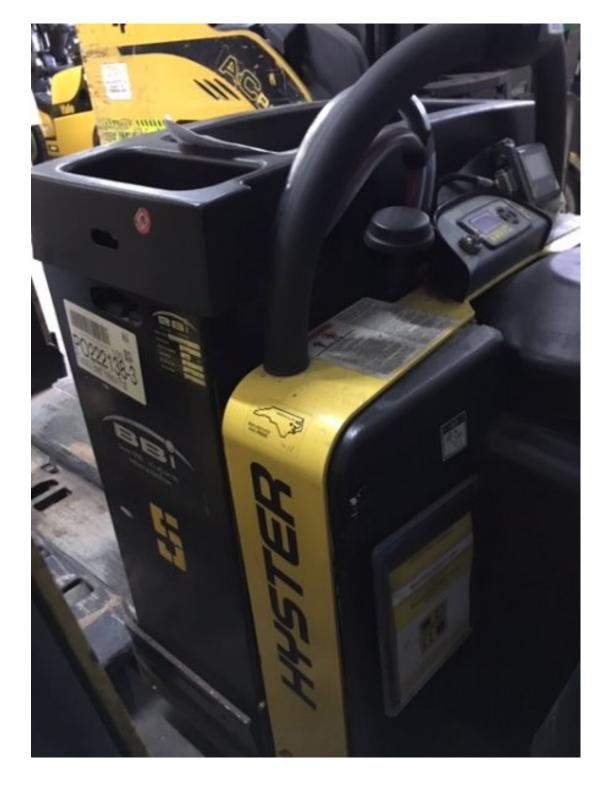

## **CONDITION REPORT - ELECTRIC**

| Manufacturer                 | Model          | Year | Serial Number             |         |  |
|------------------------------|----------------|------|---------------------------|---------|--|
| HYSTER COMPANY               | B60ZAC         | 2014 | C230N01756M               |         |  |
|                              |                |      |                           |         |  |
| Mast                         | N/A            |      | Hours                     | 2270    |  |
| Mast Height Lowered          |                |      | Voltage                   | 24 Volt |  |
| Mast Height Raised           |                |      | Attachment                | None    |  |
| Hydraulic Control Valve      |                |      | Directional Control       |         |  |
| Capacity                     |                |      | Tires                     |         |  |
|                              |                |      |                           |         |  |
| Mast Condition               | Not applicable |      | Steering Pump Condition   |         |  |
| Mast Comments                |                |      | Steering Pump Comments    |         |  |
| Lift Cylinder Condition      | Not applicable |      | Hydraulic Pump Condition  |         |  |
| Lift Cylinder Comments       |                |      | Hydraulic Pump Comments   |         |  |
| Tilt Cylinder Condition      | Not applicable |      | Hydraulic Motor Condition |         |  |
| Tilt Cylinder Comments       |                |      | Hydraulic Motor Comments  |         |  |
| Carriage Condition           | Not applicable |      | Control System Condition  |         |  |
| Carriage Comments            |                |      | Control System Comments   |         |  |
| Load Backrest Condition      | Not applicable |      |                           |         |  |
| Load Backrest Comments       |                |      | Drive Motor Condition     |         |  |
| Forks Condition              | Not applicable |      | Drive Motor Comments      |         |  |
| Forks Comments               |                |      | Differential Condition    |         |  |
|                              |                |      | Differential Comments     |         |  |
| Overhead Guard Condition     | Not applicable |      | Drive Tires % Remaining   |         |  |
| Overhead Guard Comments      |                |      | Drive Tires Condition     |         |  |
|                              |                |      | Steer Tires % Remaining   |         |  |
| Seat Condition               |                |      | Steer Tires Condition     |         |  |
| Seat Comments                |                |      | Steer Axle Condition      |         |  |
|                              |                |      | Steer Axle Comments       |         |  |
| General Appearance Condition |                |      | Brakes Condition          |         |  |
| General Appearance Comments  |                |      | Brakes Comments           |         |  |
|                              |                |      |                           |         |  |
| General Comments             |                |      | Battery Present           | Yes     |  |
| some body damage             |                |      | Charger Present           | Yes     |  |
|                              |                |      |                           |         |  |
|                              |                |      | Electrical Condition      |         |  |
|                              |                |      | Electrical Comments       |         |  |
|                              |                |      |                           |         |  |
|                              |                |      |                           |         |  |
|                              |                |      |                           |         |  |
|                              |                |      |                           |         |  |
|                              |                |      |                           |         |  |
|                              |                |      |                           |         |  |
|                              |                |      |                           |         |  |
|                              |                |      |                           |         |  |
|                              |                |      |                           |         |  |