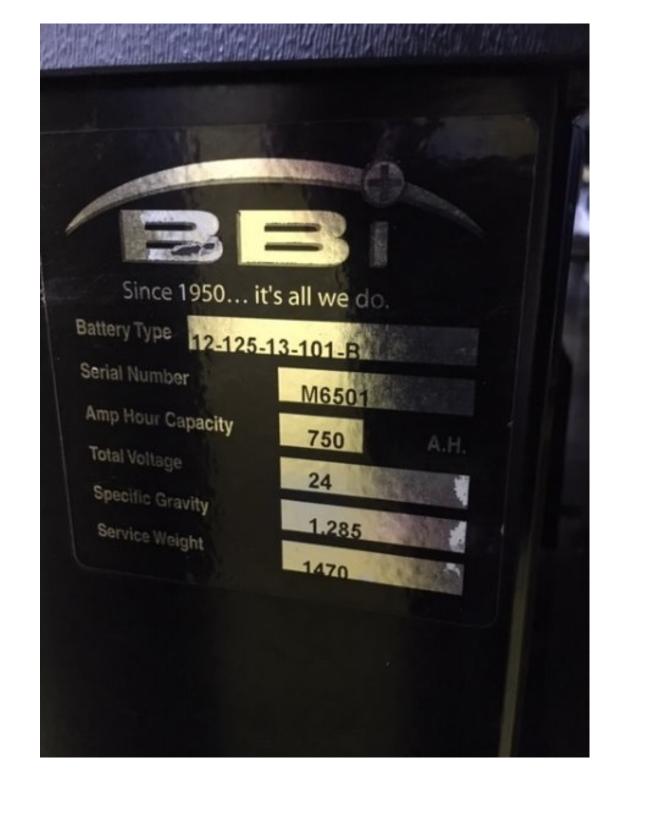

## **CONDITION REPORT - ELECTRIC**

| Manufacturer                 | Model          | Year | Serial Number             |         |  |
|------------------------------|----------------|------|---------------------------|---------|--|
| HYSTER COMPANY               | B60ZAC         | 2014 | C230N01756M               |         |  |
|                              |                |      |                           |         |  |
| Mast                         | N/A            |      | Hours                     | 2270    |  |
| Mast Height Lowered          |                |      | Voltage                   | 24 Volt |  |
| Mast Height Raised           |                |      | Attachment                | None    |  |
| Hydraulic Control Valve      |                |      | Directional Control       |         |  |
| Capacity                     |                |      | Tires                     |         |  |
|                              |                |      |                           |         |  |
| Mast Condition               | Not applicable |      | Steering Pump Condition   |         |  |
| Mast Comments                |                |      | Steering Pump Comments    |         |  |
| Lift Cylinder Condition      | Not applicable |      | Hydraulic Pump Condition  |         |  |
| Lift Cylinder Comments       |                |      | Hydraulic Pump Comments   |         |  |
| Tilt Cylinder Condition      | Not applicable |      | Hydraulic Motor Condition |         |  |
| Tilt Cylinder Comments       |                |      | Hydraulic Motor Comments  |         |  |
| Carriage Condition           | Not applicable |      | Control System Condition  |         |  |
| Carriage Comments            |                |      | Control System Comments   |         |  |
| Load Backrest Condition      | Not applicable |      |                           |         |  |
| Load Backrest Comments       |                |      | Drive Motor Condition     |         |  |
| Forks Condition              | Not applicable |      | Drive Motor Comments      |         |  |
| Forks Comments               |                |      | Differential Condition    |         |  |
|                              |                |      | Differential Comments     |         |  |
| Overhead Guard Condition     | Not applicable |      | Drive Tires % Remaining   |         |  |
| Overhead Guard Comments      |                |      | Drive Tires Condition     |         |  |
|                              |                |      | Steer Tires % Remaining   |         |  |
| Seat Condition               |                |      | Steer Tires Condition     |         |  |
| Seat Comments                |                |      | Steer Axle Condition      |         |  |
|                              |                |      | Steer Axle Comments       |         |  |
| General Appearance Condition |                |      | Brakes Condition          |         |  |
| General Appearance Comments  |                |      | Brakes Comments           |         |  |
|                              |                |      |                           |         |  |
| General Comments             |                |      | Battery Present           | Yes     |  |
| some body damage             |                |      | Charger Present           | Yes     |  |
|                              |                |      |                           |         |  |
|                              |                |      | Electrical Condition      |         |  |
|                              |                |      | Electrical Comments       |         |  |
|                              |                |      |                           |         |  |
|                              |                |      |                           |         |  |
|                              |                |      |                           |         |  |
|                              |                |      |                           |         |  |
|                              |                |      |                           |         |  |
|                              |                |      |                           |         |  |
|                              |                |      |                           |         |  |
|                              |                |      |                           |         |  |
|                              |                |      |                           |         |  |