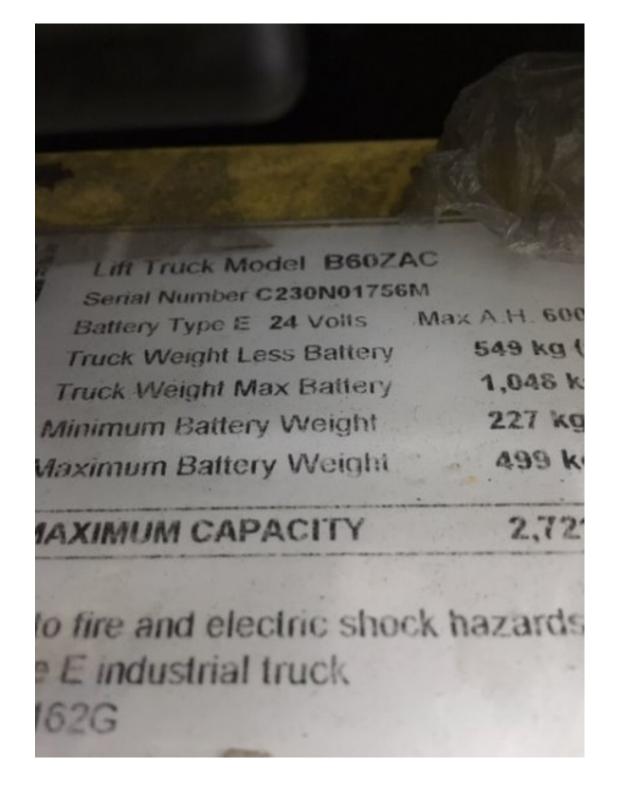

## **CONDITION REPORT - ELECTRIC**

| Manufacturer                 | Model          | Year | Serial Number             |         |  |
|------------------------------|----------------|------|---------------------------|---------|--|
| HYSTER COMPANY               | B60ZAC         | 2014 | C230N01756M               |         |  |
|                              |                |      |                           |         |  |
| Mast                         | N/A            |      | Hours                     | 2270    |  |
| Mast Height Lowered          |                |      | Voltage                   | 24 Volt |  |
| Mast Height Raised           |                |      | Attachment                | None    |  |
| Hydraulic Control Valve      |                |      | Directional Control       |         |  |
| Capacity                     |                |      | Tires                     |         |  |
|                              |                |      |                           |         |  |
| Mast Condition               | Not applicable |      | Steering Pump Condition   |         |  |
| Mast Comments                |                |      | Steering Pump Comments    |         |  |
| Lift Cylinder Condition      | Not applicable |      | Hydraulic Pump Condition  |         |  |
| Lift Cylinder Comments       |                |      | Hydraulic Pump Comments   |         |  |
| Tilt Cylinder Condition      | Not applicable |      | Hydraulic Motor Condition |         |  |
| Tilt Cylinder Comments       |                |      | Hydraulic Motor Comments  |         |  |
| Carriage Condition           | Not applicable |      | Control System Condition  |         |  |
| Carriage Comments            |                |      | Control System Comments   |         |  |
| Load Backrest Condition      | Not applicable |      |                           |         |  |
| Load Backrest Comments       |                |      | Drive Motor Condition     |         |  |
| Forks Condition              | Not applicable |      | Drive Motor Comments      |         |  |
| Forks Comments               |                |      | Differential Condition    |         |  |
|                              |                |      | Differential Comments     |         |  |
| Overhead Guard Condition     | Not applicable |      | Drive Tires % Remaining   |         |  |
| Overhead Guard Comments      |                |      | Drive Tires Condition     |         |  |
|                              |                |      | Steer Tires % Remaining   |         |  |
| Seat Condition               |                |      | Steer Tires Condition     |         |  |
| Seat Comments                |                |      | Steer Axle Condition      |         |  |
|                              |                |      | Steer Axle Comments       |         |  |
| General Appearance Condition |                |      | Brakes Condition          |         |  |
| General Appearance Comments  |                |      | Brakes Comments           |         |  |
|                              |                |      |                           |         |  |
| General Comments             |                |      | Battery Present           | Yes     |  |
| some body damage             |                |      | Charger Present           | Yes     |  |
|                              |                |      |                           |         |  |
|                              |                |      | Electrical Condition      |         |  |
|                              |                |      | Electrical Comments       |         |  |
|                              |                |      |                           |         |  |
|                              |                |      |                           |         |  |
|                              |                |      |                           |         |  |
|                              |                |      |                           |         |  |
|                              |                |      |                           |         |  |
|                              |                |      |                           |         |  |
|                              |                |      |                           |         |  |
|                              |                |      |                           |         |  |
|                              |                |      |                           |         |  |