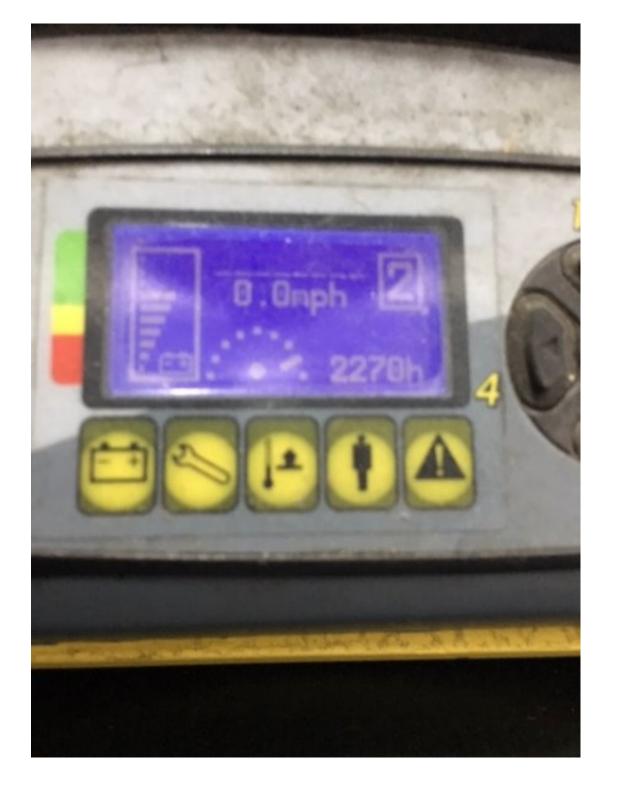

## **CONDITION REPORT - ELECTRIC**

| Manufacturer                 | Model          | Year | Serial Number             |         |  |
|------------------------------|----------------|------|---------------------------|---------|--|
| HYSTER COMPANY               | B60ZAC         | 2014 | C230N01756M               |         |  |
|                              |                |      |                           |         |  |
| Mast                         | N/A            |      | Hours                     | 2270    |  |
| Mast Height Lowered          |                |      | Voltage                   | 24 Volt |  |
| Mast Height Raised           |                |      | Attachment                | None    |  |
| Hydraulic Control Valve      |                |      | Directional Control       |         |  |
| Capacity                     |                |      | Tires                     |         |  |
|                              |                |      |                           |         |  |
| Mast Condition               | Not applicable |      | Steering Pump Condition   |         |  |
| Mast Comments                |                |      | Steering Pump Comments    |         |  |
| Lift Cylinder Condition      | Not applicable |      | Hydraulic Pump Condition  |         |  |
| Lift Cylinder Comments       |                |      | Hydraulic Pump Comments   |         |  |
| Tilt Cylinder Condition      | Not applicable |      | Hydraulic Motor Condition |         |  |
| Tilt Cylinder Comments       |                |      | Hydraulic Motor Comments  |         |  |
| Carriage Condition           | Not applicable |      | Control System Condition  |         |  |
| Carriage Comments            |                |      | Control System Comments   |         |  |
| Load Backrest Condition      | Not applicable |      |                           |         |  |
| Load Backrest Comments       |                |      | Drive Motor Condition     |         |  |
| Forks Condition              | Not applicable |      | Drive Motor Comments      |         |  |
| Forks Comments               |                |      | Differential Condition    |         |  |
|                              |                |      | Differential Comments     |         |  |
| Overhead Guard Condition     | Not applicable |      | Drive Tires % Remaining   |         |  |
| Overhead Guard Comments      |                |      | Drive Tires Condition     |         |  |
|                              |                |      | Steer Tires % Remaining   |         |  |
| Seat Condition               |                |      | Steer Tires Condition     |         |  |
| Seat Comments                |                |      | Steer Axle Condition      |         |  |
|                              |                |      | Steer Axle Comments       |         |  |
| General Appearance Condition |                |      | Brakes Condition          |         |  |
| General Appearance Comments  |                |      | Brakes Comments           |         |  |
|                              |                |      |                           |         |  |
| General Comments             |                |      | Battery Present           | Yes     |  |
| some body damage             |                |      | Charger Present           | Yes     |  |
|                              |                |      |                           |         |  |
|                              |                |      | Electrical Condition      |         |  |
|                              |                |      | Electrical Comments       |         |  |
|                              |                |      |                           |         |  |
|                              |                |      |                           |         |  |
|                              |                |      |                           |         |  |
|                              |                |      |                           |         |  |
|                              |                |      |                           |         |  |
|                              |                |      |                           |         |  |
|                              |                |      |                           |         |  |
|                              |                |      |                           |         |  |
|                              |                |      |                           |         |  |