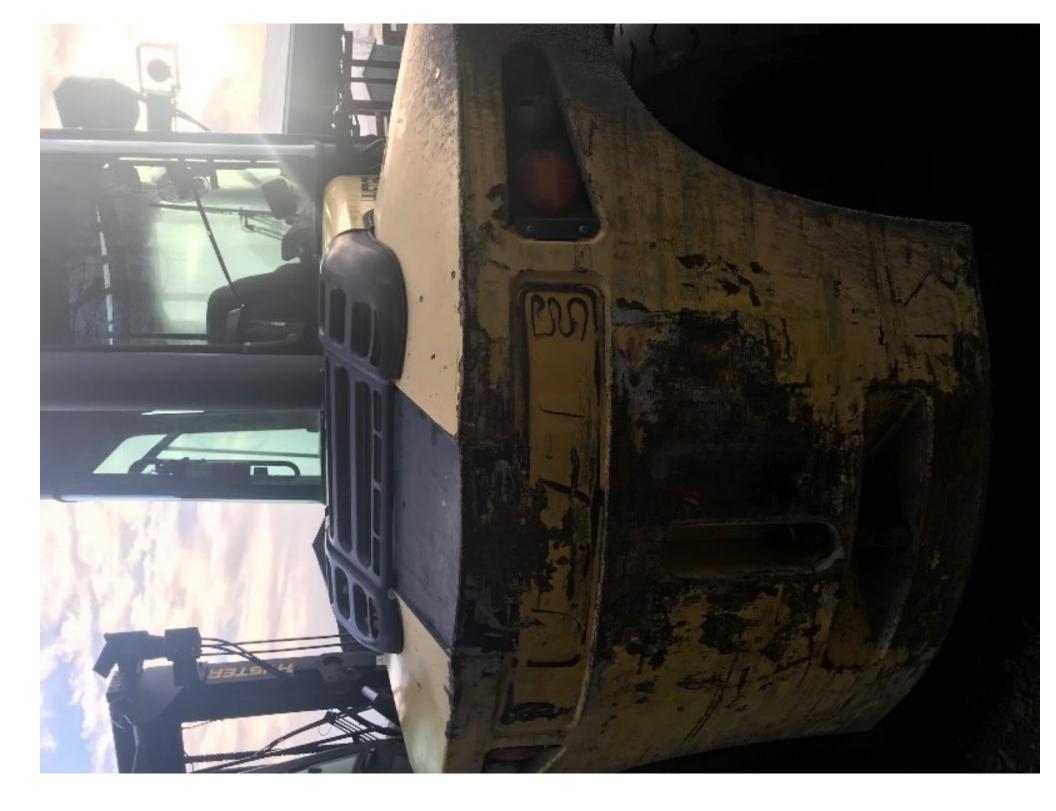

## **CONDITION REPORT - INTERNAL COMBUSTION**

| Manufacturer                         | Model                                                                              | Year       | Serial Number              |           |
|--------------------------------------|------------------------------------------------------------------------------------|------------|----------------------------|-----------|
| HYSTER COMPANY                       | H190HD                                                                             | 2012       | J007E01690J                |           |
|                                      |                                                                                    |            |                            |           |
| Mast                                 | 2 Stage FFL (Duplex)                                                               |            | Hours                      | 15541     |
| Mast Height Lowered                  | 133                                                                                |            | Fuel                       | Diesel    |
| Mast Height Raised                   | 147                                                                                |            | Attachment                 | None      |
| Hydraulic Control Valve              | 3-Function                                                                         |            | Directional Control        | Monotrol  |
| Capacity                             | 19,000                                                                             |            | Tires                      | Pneumatic |
| Mast Condition                       |                                                                                    |            | Engine                     | Cummins   |
| Mast Comments                        |                                                                                    |            | Engine Inspected Condition |           |
| Lift Cylinder Condition              |                                                                                    |            | Engine Inspected Comments  |           |
| Lift Cylinder Comments               |                                                                                    |            | Radiator Condition         |           |
| Tilt Cylinder Condition              | Leaks                                                                              |            | Radiator Comments          |           |
| Tilt Cylinder Comments               | LEAKING                                                                            |            | Transmission/MDU Condition |           |
| Carriage Condition                   |                                                                                    |            | Transmission/MDU Comments  |           |
| Carriage Comments                    |                                                                                    |            |                            |           |
| Load Backrest Condition              | Damaged                                                                            |            | Steering Pump Condition    |           |
| Load Backrest Comments               | bent                                                                               |            | Steering Pump Comments     |           |
| Forks Condition                      | Tips uneven                                                                        |            | Hydraulic Pump Condition   |           |
| Forks Comments                       | TIP DAMAGE                                                                         |            | Hydraulic Pump Comments    |           |
|                                      |                                                                                    |            | Hydraulic Motor Condition  |           |
| Overhead Guard Condition             | Not applicable                                                                     |            | Hydraulic Motor Comments   |           |
| Overhead Guard Comments              |                                                                                    |            | Control System Condition   |           |
|                                      |                                                                                    |            | Control System Comments    |           |
| Seat Condition                       |                                                                                    |            | •                          |           |
| Seat Comments                        |                                                                                    |            | Differential Condition     |           |
|                                      |                                                                                    |            | Differential Comments      |           |
| General Appearance Condition         | Fair                                                                               |            | Drive Tires % Remaining    | 30        |
| General Appearance Comments          |                                                                                    |            | Drive Tires Condition      | Chunked   |
|                                      |                                                                                    |            | Steer Tires % Remaining    | 0         |
| General Comments                     |                                                                                    |            | Steer Tires Condition      | Chunked   |
|                                      | CAR MINOR LEAK LER BENT NEEDS SEAT                                                 | DEAD TIDES | Steer Axle Condition       |           |
| TORRO WORRY, THE TOTE ELEARING, TOLE | FORKS WORN, TILT CYL LEAKING, FULL CAB MINOR LEAK, LBR BENT, NEEDS SEAT,REAR TIRES |            | Steer Axle Comments        |           |
|                                      |                                                                                    |            | Brakes Condition           |           |
|                                      |                                                                                    |            | Brakes Comments            |           |
|                                      |                                                                                    |            | 2.4                        |           |
|                                      |                                                                                    |            | Electrical Condition       |           |
|                                      |                                                                                    |            | Electrical Comments        |           |
|                                      |                                                                                    |            |                            |           |
|                                      |                                                                                    |            |                            |           |
|                                      |                                                                                    |            |                            |           |
|                                      |                                                                                    |            |                            |           |
|                                      |                                                                                    |            |                            |           |
|                                      |                                                                                    |            |                            |           |