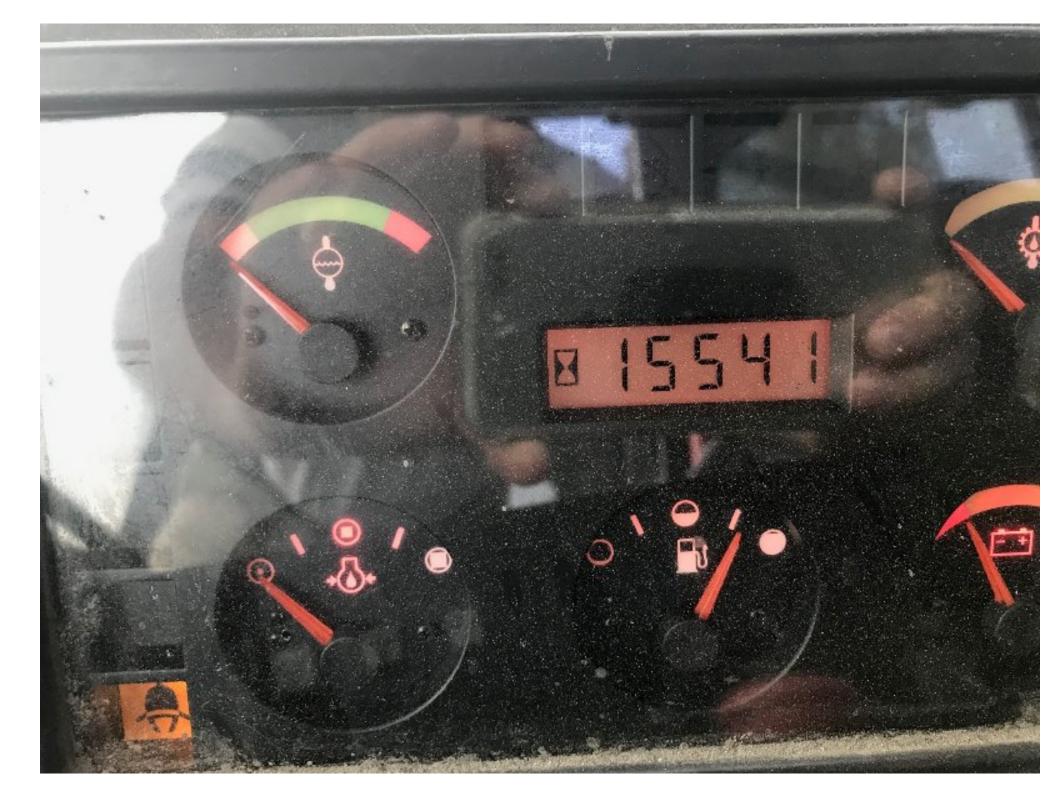

## **CONDITION REPORT - INTERNAL COMBUSTION**

| Manufacturer                         | Model                                                                              | Year       | Serial Number              |           |
|--------------------------------------|------------------------------------------------------------------------------------|------------|----------------------------|-----------|
| HYSTER COMPANY                       | H190HD                                                                             | 2012       | J007E01690J                |           |
|                                      |                                                                                    |            |                            |           |
| Mast                                 | 2 Stage FFL (Duplex)                                                               |            | Hours                      | 15541     |
| Mast Height Lowered                  | 133                                                                                |            | Fuel                       | Diesel    |
| Mast Height Raised                   | 147                                                                                |            | Attachment                 | None      |
| Hydraulic Control Valve              | 3-Function                                                                         |            | Directional Control        | Monotrol  |
| Capacity                             | 19,000                                                                             |            | Tires                      | Pneumatic |
| Mast Condition                       |                                                                                    |            | Engine                     | Cummins   |
| Mast Comments                        |                                                                                    |            | Engine Inspected Condition |           |
| Lift Cylinder Condition              |                                                                                    |            | Engine Inspected Comments  |           |
| Lift Cylinder Comments               |                                                                                    |            | Radiator Condition         |           |
| Tilt Cylinder Condition              | Leaks                                                                              |            | Radiator Comments          |           |
| Tilt Cylinder Comments               | LEAKING                                                                            |            | Transmission/MDU Condition |           |
| Carriage Condition                   |                                                                                    |            | Transmission/MDU Comments  |           |
| Carriage Comments                    |                                                                                    |            |                            |           |
| Load Backrest Condition              | Damaged                                                                            |            | Steering Pump Condition    |           |
| Load Backrest Comments               | bent                                                                               |            | Steering Pump Comments     |           |
| Forks Condition                      | Tips uneven                                                                        |            | Hydraulic Pump Condition   |           |
| Forks Comments                       | TIP DAMAGE                                                                         |            | Hydraulic Pump Comments    |           |
|                                      |                                                                                    |            | Hydraulic Motor Condition  |           |
| Overhead Guard Condition             | Not applicable                                                                     |            | Hydraulic Motor Comments   |           |
| Overhead Guard Comments              |                                                                                    |            | Control System Condition   |           |
|                                      |                                                                                    |            | Control System Comments    |           |
| Seat Condition                       |                                                                                    |            | •                          |           |
| Seat Comments                        |                                                                                    |            | Differential Condition     |           |
|                                      |                                                                                    |            | Differential Comments      |           |
| General Appearance Condition         | Fair                                                                               |            | Drive Tires % Remaining    | 30        |
| General Appearance Comments          |                                                                                    |            | Drive Tires Condition      | Chunked   |
|                                      |                                                                                    |            | Steer Tires % Remaining    | 0         |
| General Comments                     |                                                                                    |            | Steer Tires Condition      | Chunked   |
|                                      | CAR MINOR LEAK LER BENT NEEDS SEAT                                                 | DEAD TIDES | Steer Axle Condition       |           |
| TORRO WORRY, THE TOTE ELEARING, TOLE | FORKS WORN, TILT CYL LEAKING, FULL CAB MINOR LEAK, LBR BENT, NEEDS SEAT,REAR TIRES |            | Steer Axle Comments        |           |
|                                      |                                                                                    |            | Brakes Condition           |           |
|                                      |                                                                                    |            | Brakes Comments            |           |
|                                      |                                                                                    |            | 2.4                        |           |
|                                      |                                                                                    |            | Electrical Condition       |           |
|                                      |                                                                                    |            | Electrical Comments        |           |
|                                      |                                                                                    |            |                            |           |
|                                      |                                                                                    |            |                            |           |
|                                      |                                                                                    |            |                            |           |
|                                      |                                                                                    |            |                            |           |
|                                      |                                                                                    |            |                            |           |
|                                      |                                                                                    |            |                            |           |