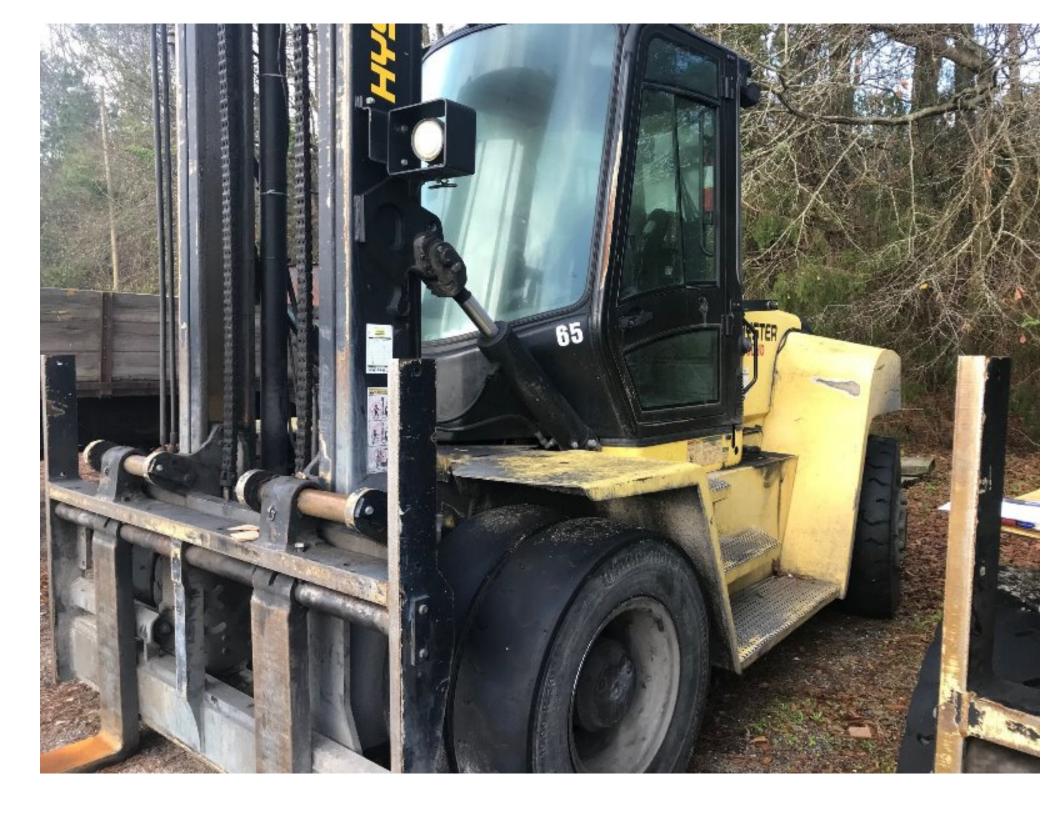

## **CONDITION REPORT - INTERNAL COMBUSTION**

| Manufacturer                         | Model                                                                              | Year       | Serial Number              |           |
|--------------------------------------|------------------------------------------------------------------------------------|------------|----------------------------|-----------|
| HYSTER COMPANY                       | H190HD                                                                             | 2012       | J007E01690J                |           |
|                                      |                                                                                    |            |                            |           |
| Mast                                 | 2 Stage FFL (Duplex)                                                               |            | Hours                      | 15541     |
| Mast Height Lowered                  | 133                                                                                |            | Fuel                       | Diesel    |
| Mast Height Raised                   | 147                                                                                |            | Attachment                 | None      |
| Hydraulic Control Valve              | 3-Function                                                                         |            | Directional Control        | Monotrol  |
| Capacity                             | 19,000                                                                             |            | Tires                      | Pneumatic |
| Mast Condition                       |                                                                                    |            | Engine                     | Cummins   |
| Mast Comments                        |                                                                                    |            | Engine Inspected Condition |           |
| Lift Cylinder Condition              |                                                                                    |            | Engine Inspected Comments  |           |
| Lift Cylinder Comments               |                                                                                    |            | Radiator Condition         |           |
| Tilt Cylinder Condition              | Leaks                                                                              |            | Radiator Comments          |           |
| Tilt Cylinder Comments               | LEAKING                                                                            |            | Transmission/MDU Condition |           |
| Carriage Condition                   |                                                                                    |            | Transmission/MDU Comments  |           |
| Carriage Comments                    |                                                                                    |            |                            |           |
| Load Backrest Condition              | Damaged                                                                            |            | Steering Pump Condition    |           |
| Load Backrest Comments               | bent                                                                               |            | Steering Pump Comments     |           |
| Forks Condition                      | Tips uneven                                                                        |            | Hydraulic Pump Condition   |           |
| Forks Comments                       | TIP DAMAGE                                                                         |            | Hydraulic Pump Comments    |           |
|                                      |                                                                                    |            | Hydraulic Motor Condition  |           |
| Overhead Guard Condition             | Not applicable                                                                     |            | Hydraulic Motor Comments   |           |
| Overhead Guard Comments              |                                                                                    |            | Control System Condition   |           |
|                                      |                                                                                    |            | Control System Comments    |           |
| Seat Condition                       |                                                                                    |            | •                          |           |
| Seat Comments                        |                                                                                    |            | Differential Condition     |           |
|                                      |                                                                                    |            | Differential Comments      |           |
| General Appearance Condition         | Fair                                                                               |            | Drive Tires % Remaining    | 30        |
| General Appearance Comments          |                                                                                    |            | Drive Tires Condition      | Chunked   |
|                                      |                                                                                    |            | Steer Tires % Remaining    | 0         |
| General Comments                     |                                                                                    |            | Steer Tires Condition      | Chunked   |
|                                      | CAR MINOR LEAK LER BENT NEEDS SEAT                                                 | DEAD TIDES | Steer Axle Condition       |           |
| TORRO WORRY, THE TOTE ELEARING, TOLE | FORKS WORN, TILT CYL LEAKING, FULL CAB MINOR LEAK, LBR BENT, NEEDS SEAT,REAR TIRES |            | Steer Axle Comments        |           |
|                                      |                                                                                    |            | Brakes Condition           |           |
|                                      |                                                                                    |            | Brakes Comments            |           |
|                                      |                                                                                    |            | 2.4                        |           |
|                                      |                                                                                    |            | Electrical Condition       |           |
|                                      |                                                                                    |            | Electrical Comments        |           |
|                                      |                                                                                    |            |                            |           |
|                                      |                                                                                    |            |                            |           |
|                                      |                                                                                    |            |                            |           |
|                                      |                                                                                    |            |                            |           |
|                                      |                                                                                    |            |                            |           |
|                                      |                                                                                    |            |                            |           |