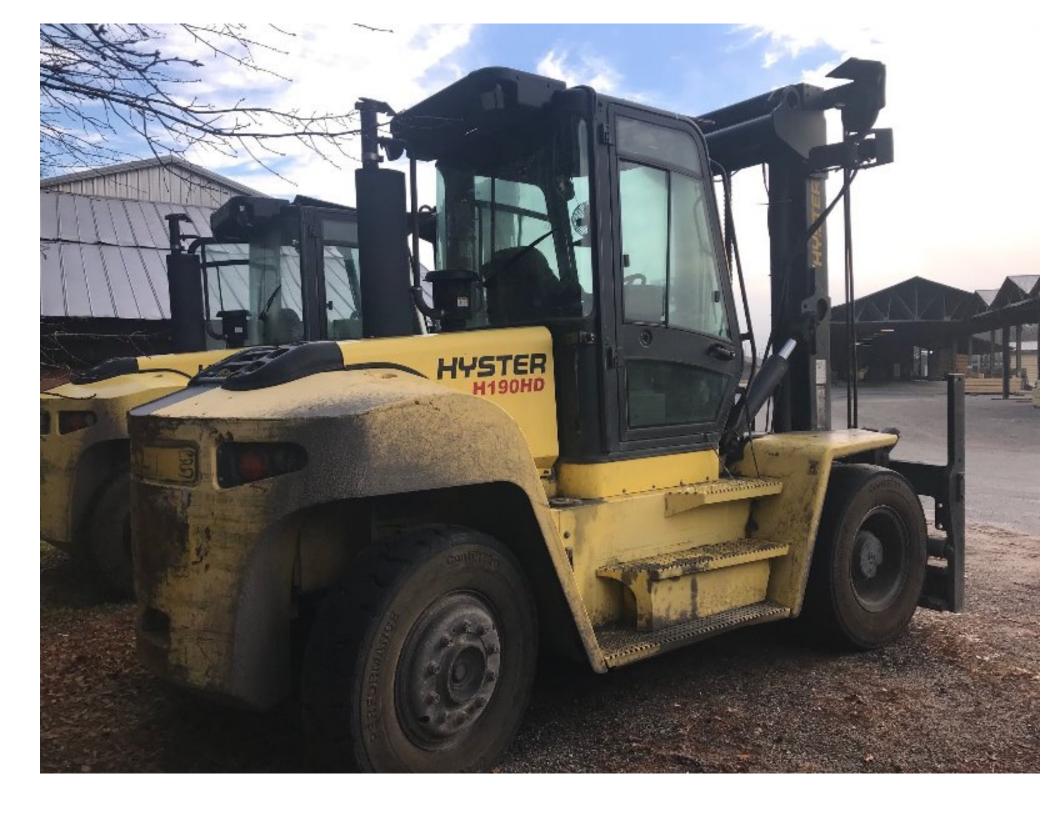

## **CONDITION REPORT - INTERNAL COMBUSTION**

| Manufacturer                         | Model                                                                              | Year       | Serial Number              |           |
|--------------------------------------|------------------------------------------------------------------------------------|------------|----------------------------|-----------|
| HYSTER COMPANY                       | H190HD                                                                             | 2012       | J007E01690J                |           |
|                                      |                                                                                    |            |                            |           |
| Mast                                 | 2 Stage FFL (Duplex)                                                               |            | Hours                      | 15541     |
| Mast Height Lowered                  | 133                                                                                |            | Fuel                       | Diesel    |
| Mast Height Raised                   | 147                                                                                |            | Attachment                 | None      |
| Hydraulic Control Valve              | 3-Function                                                                         |            | Directional Control        | Monotrol  |
| Capacity                             | 19,000                                                                             |            | Tires                      | Pneumatic |
| Mast Condition                       |                                                                                    |            | Engine                     | Cummins   |
| Mast Comments                        |                                                                                    |            | Engine Inspected Condition |           |
| Lift Cylinder Condition              |                                                                                    |            | Engine Inspected Comments  |           |
| Lift Cylinder Comments               |                                                                                    |            | Radiator Condition         |           |
| Tilt Cylinder Condition              | Leaks                                                                              |            | Radiator Comments          |           |
| Tilt Cylinder Comments               | LEAKING                                                                            |            | Transmission/MDU Condition |           |
| Carriage Condition                   |                                                                                    |            | Transmission/MDU Comments  |           |
| Carriage Comments                    |                                                                                    |            |                            |           |
| Load Backrest Condition              | Damaged                                                                            |            | Steering Pump Condition    |           |
| Load Backrest Comments               | bent                                                                               |            | Steering Pump Comments     |           |
| Forks Condition                      | Tips uneven                                                                        |            | Hydraulic Pump Condition   |           |
| Forks Comments                       | TIP DAMAGE                                                                         |            | Hydraulic Pump Comments    |           |
|                                      |                                                                                    |            | Hydraulic Motor Condition  |           |
| Overhead Guard Condition             | Not applicable                                                                     |            | Hydraulic Motor Comments   |           |
| Overhead Guard Comments              |                                                                                    |            | Control System Condition   |           |
|                                      |                                                                                    |            | Control System Comments    |           |
| Seat Condition                       |                                                                                    |            | •                          |           |
| Seat Comments                        |                                                                                    |            | Differential Condition     |           |
|                                      |                                                                                    |            | Differential Comments      |           |
| General Appearance Condition         | Fair                                                                               |            | Drive Tires % Remaining    | 30        |
| General Appearance Comments          |                                                                                    |            | Drive Tires Condition      | Chunked   |
|                                      |                                                                                    |            | Steer Tires % Remaining    | 0         |
| General Comments                     |                                                                                    |            | Steer Tires Condition      | Chunked   |
|                                      | CAR MINOR LEAK LER BENT NEEDS SEAT                                                 | DEAD TIDES | Steer Axle Condition       |           |
| TORRO WORRY, THE TOTE ELEARING, TOLE | FORKS WORN, TILT CYL LEAKING, FULL CAB MINOR LEAK, LBR BENT, NEEDS SEAT,REAR TIRES |            | Steer Axle Comments        |           |
|                                      |                                                                                    |            | Brakes Condition           |           |
|                                      |                                                                                    |            | Brakes Comments            |           |
|                                      |                                                                                    |            | 2.4                        |           |
|                                      |                                                                                    |            | Electrical Condition       |           |
|                                      |                                                                                    |            | Electrical Comments        |           |
|                                      |                                                                                    |            |                            |           |
|                                      |                                                                                    |            |                            |           |
|                                      |                                                                                    |            |                            |           |
|                                      |                                                                                    |            |                            |           |
|                                      |                                                                                    |            |                            |           |
|                                      |                                                                                    |            |                            |           |