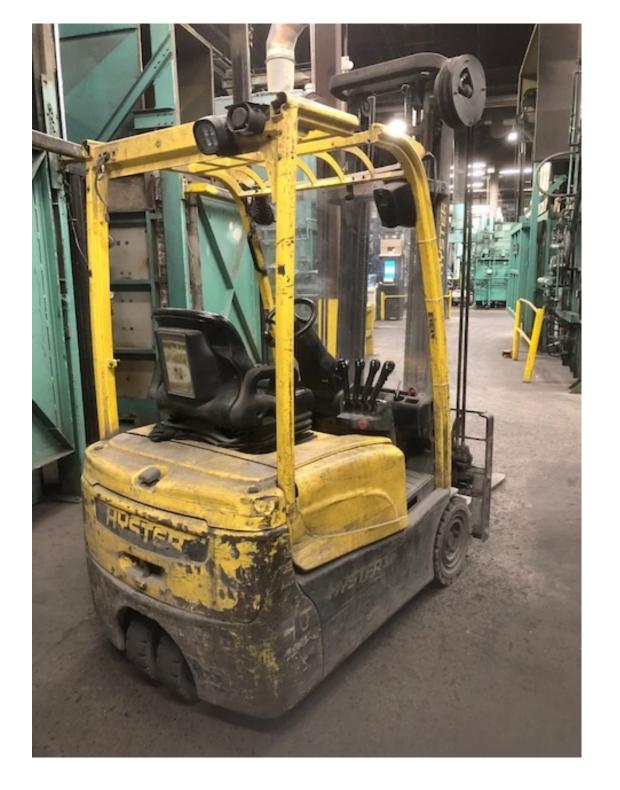

## **CONDITION REPORT - ELECTRIC**

| Manufacturer                 | Model                   | Year | Serial Number             |          |  |
|------------------------------|-------------------------|------|---------------------------|----------|--|
| HYSTER COMPANY               | J30XNT                  | 2012 | K160N02826K               |          |  |
|                              |                         |      |                           |          |  |
| Mast                         |                         |      | Hours                     | 9757     |  |
| Mast Height Lowered          | 101                     |      | Voltage                   | 36 Volt  |  |
| Mast Height Raised           | 157                     |      | Attachment                |          |  |
| Hydraulic Control Valve      | 4-Function              |      | Directional Control       | Monotrol |  |
| Capacity                     |                         |      | Tires                     |          |  |
| Mast Condition               |                         |      | Steering Pump Condition   |          |  |
| Mast Comments                |                         |      | Steering Pump Comments    |          |  |
|                              |                         |      |                           |          |  |
| Lift Cylinder Condition      |                         |      | Hydraulic Pump Condition  |          |  |
| Lift Cylinder Comments       |                         |      | Hydraulic Pump Comments   |          |  |
| Tilt Cylinder Condition      |                         |      | Hydraulic Motor Condition |          |  |
| Tilt Cylinder Comments       |                         |      | Hydraulic Motor Comments  |          |  |
| Carriage Condition           |                         |      | Control System Condition  |          |  |
| Carriage Comments            |                         |      | Control System Comments   |          |  |
| Load Backrest Condition      |                         |      |                           |          |  |
| Load Backrest Comments       |                         |      | Drive Motor Condition     |          |  |
| Forks Condition              |                         |      | Drive Motor Comments      |          |  |
| Forks Comments               |                         |      | Differential Condition    |          |  |
|                              |                         |      | Differential Comments     |          |  |
| Overhead Guard Condition     |                         |      | Drive Tires % Remaining   | 90       |  |
| Overhead Guard Comments      |                         |      | Drive Tires Condition     |          |  |
|                              |                         |      | Steer Tires % Remaining   | 70       |  |
| Seat Condition               | Damaged                 |      | Steer Tires Condition     |          |  |
| Seat Comments                | Needs Lower Seat Cusion |      | Steer Axle Condition      |          |  |
|                              |                         |      | Steer Axle Comments       |          |  |
| General Appearance Condition |                         |      | Brakes Condition          |          |  |
|                              |                         |      |                           |          |  |
| General Appearance Comments  |                         |      | Brakes Comments           |          |  |
| General Comments             |                         |      | Battery Present           | Yes      |  |
|                              |                         |      | Charger Present           | Yes      |  |
|                              |                         |      | Electrical Condition      |          |  |
|                              |                         |      | Electrical Comments       |          |  |
|                              |                         |      |                           |          |  |
|                              |                         |      |                           |          |  |
|                              |                         |      |                           |          |  |
|                              |                         |      |                           |          |  |
|                              |                         |      |                           |          |  |
| 4                            |                         |      |                           |          |  |
|                              |                         |      |                           |          |  |