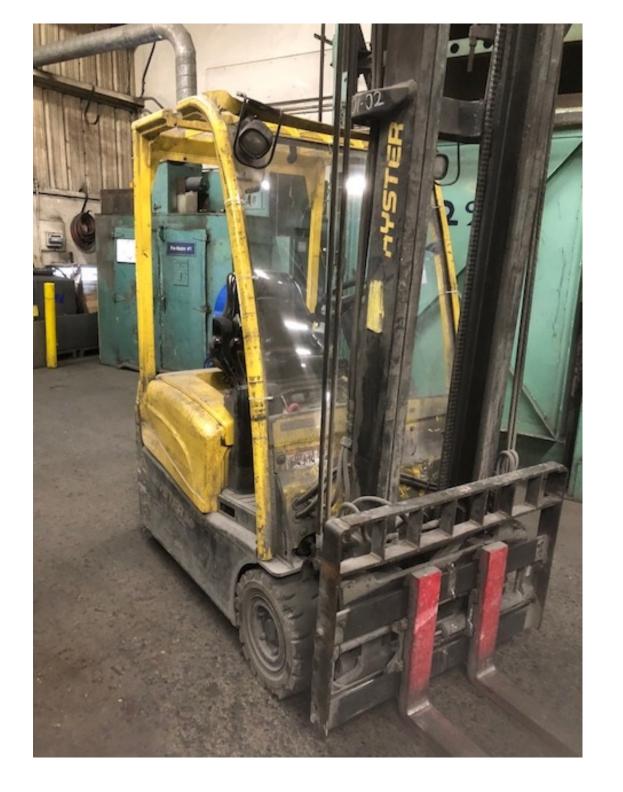

## **CONDITION REPORT - ELECTRIC**

| Manufacturer                 | Model                   | Year | Serial Number             |          |  |
|------------------------------|-------------------------|------|---------------------------|----------|--|
| HYSTER COMPANY               | J30XNT                  | 2012 | K160N02826K               |          |  |
|                              |                         |      |                           |          |  |
| Mast                         |                         |      | Hours                     | 9757     |  |
| Mast Height Lowered          | 101                     |      | Voltage                   | 36 Volt  |  |
| Mast Height Raised           | 157                     |      | Attachment                |          |  |
| Hydraulic Control Valve      | 4-Function              |      | Directional Control       | Monotrol |  |
| Capacity                     |                         |      | Tires                     |          |  |
| Mast Condition               |                         |      | Steering Pump Condition   |          |  |
| Mast Comments                |                         |      | Steering Pump Comments    |          |  |
|                              |                         |      |                           |          |  |
| Lift Cylinder Condition      |                         |      | Hydraulic Pump Condition  |          |  |
| Lift Cylinder Comments       |                         |      | Hydraulic Pump Comments   |          |  |
| Tilt Cylinder Condition      |                         |      | Hydraulic Motor Condition |          |  |
| Tilt Cylinder Comments       |                         |      | Hydraulic Motor Comments  |          |  |
| Carriage Condition           |                         |      | Control System Condition  |          |  |
| Carriage Comments            |                         |      | Control System Comments   |          |  |
| Load Backrest Condition      |                         |      |                           |          |  |
| Load Backrest Comments       |                         |      | Drive Motor Condition     |          |  |
| Forks Condition              |                         |      | Drive Motor Comments      |          |  |
| Forks Comments               |                         |      | Differential Condition    |          |  |
|                              |                         |      | Differential Comments     |          |  |
| Overhead Guard Condition     |                         |      | Drive Tires % Remaining   | 90       |  |
| Overhead Guard Comments      |                         |      | Drive Tires Condition     |          |  |
|                              |                         |      | Steer Tires % Remaining   | 70       |  |
| Seat Condition               | Damaged                 |      | Steer Tires Condition     |          |  |
| Seat Comments                | Needs Lower Seat Cusion |      | Steer Axle Condition      |          |  |
|                              |                         |      | Steer Axle Comments       |          |  |
| General Appearance Condition |                         |      | Brakes Condition          |          |  |
|                              |                         |      |                           |          |  |
| General Appearance Comments  |                         |      | Brakes Comments           |          |  |
| General Comments             |                         |      | Battery Present           | Yes      |  |
|                              |                         |      | Charger Present           | Yes      |  |
|                              |                         |      | Electrical Condition      |          |  |
|                              |                         |      | Electrical Comments       |          |  |
|                              |                         |      |                           |          |  |
|                              |                         |      |                           |          |  |
|                              |                         |      |                           |          |  |
|                              |                         |      |                           |          |  |
|                              |                         |      |                           |          |  |
| 4                            |                         |      |                           |          |  |
|                              |                         |      |                           |          |  |