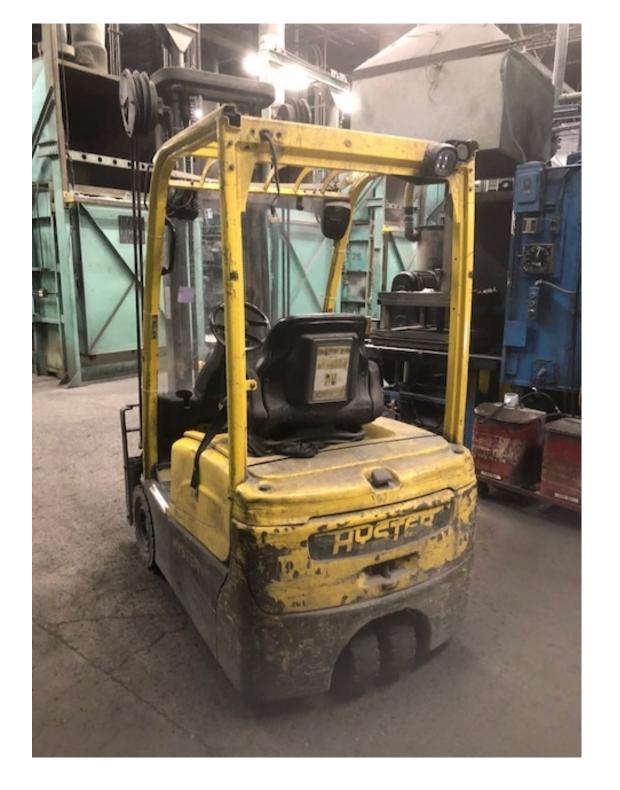

## **CONDITION REPORT - ELECTRIC**

| Manufacturer                 | Model                   | Year | Serial Number             |          |  |
|------------------------------|-------------------------|------|---------------------------|----------|--|
| HYSTER COMPANY               | J30XNT                  | 2012 | K160N02826K               |          |  |
|                              |                         |      |                           |          |  |
| Mast                         |                         |      | Hours                     | 9757     |  |
| Mast Height Lowered          | 101                     |      | Voltage                   | 36 Volt  |  |
| Mast Height Raised           | 157                     |      | Attachment                |          |  |
| Hydraulic Control Valve      | 4-Function              |      | Directional Control       | Monotrol |  |
| Capacity                     |                         |      | Tires                     |          |  |
| Mast Condition               |                         |      | Steering Pump Condition   |          |  |
| Mast Comments                |                         |      | Steering Pump Comments    |          |  |
|                              |                         |      |                           |          |  |
| Lift Cylinder Condition      |                         |      | Hydraulic Pump Condition  |          |  |
| Lift Cylinder Comments       |                         |      | Hydraulic Pump Comments   |          |  |
| Tilt Cylinder Condition      |                         |      | Hydraulic Motor Condition |          |  |
| Tilt Cylinder Comments       |                         |      | Hydraulic Motor Comments  |          |  |
| Carriage Condition           |                         |      | Control System Condition  |          |  |
| Carriage Comments            |                         |      | Control System Comments   |          |  |
| Load Backrest Condition      |                         |      |                           |          |  |
| Load Backrest Comments       |                         |      | Drive Motor Condition     |          |  |
| Forks Condition              |                         |      | Drive Motor Comments      |          |  |
| Forks Comments               |                         |      | Differential Condition    |          |  |
|                              |                         |      | Differential Comments     |          |  |
| Overhead Guard Condition     |                         |      | Drive Tires % Remaining   | 90       |  |
| Overhead Guard Comments      |                         |      | Drive Tires Condition     |          |  |
|                              |                         |      | Steer Tires % Remaining   | 70       |  |
| Seat Condition               | Damaged                 |      | Steer Tires Condition     |          |  |
| Seat Comments                | Needs Lower Seat Cusion |      | Steer Axle Condition      |          |  |
|                              |                         |      | Steer Axle Comments       |          |  |
| General Appearance Condition |                         |      | Brakes Condition          |          |  |
|                              |                         |      |                           |          |  |
| General Appearance Comments  |                         |      | Brakes Comments           |          |  |
| General Comments             |                         |      | Battery Present           | Yes      |  |
|                              |                         |      | Charger Present           | Yes      |  |
|                              |                         |      | Electrical Condition      |          |  |
|                              |                         |      | Electrical Comments       |          |  |
|                              |                         |      |                           |          |  |
|                              |                         |      |                           |          |  |
|                              |                         |      |                           |          |  |
|                              |                         |      |                           |          |  |
|                              |                         |      |                           |          |  |
| 4                            |                         |      |                           |          |  |
|                              |                         |      |                           |          |  |