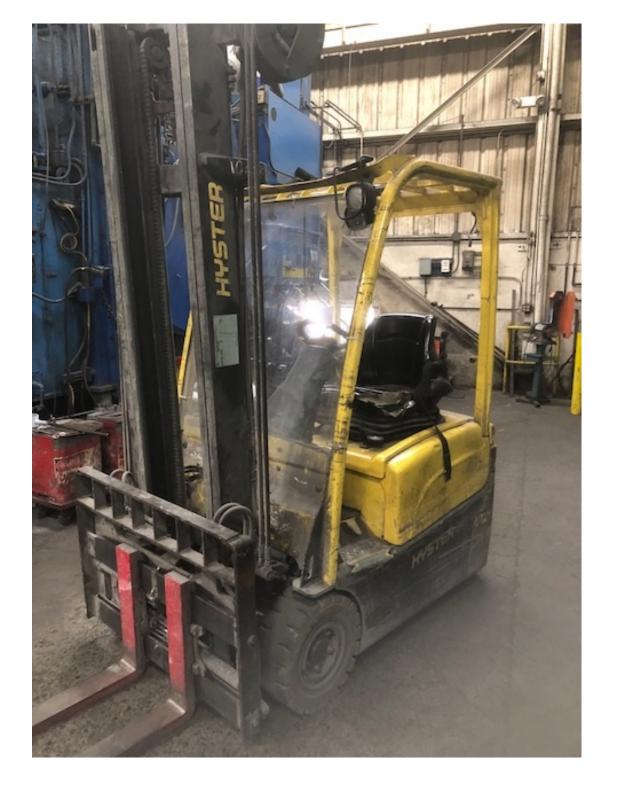

## **CONDITION REPORT - ELECTRIC**

| Manufacturer                 | Model                   | Year | Serial Number             |          |  |
|------------------------------|-------------------------|------|---------------------------|----------|--|
| HYSTER COMPANY               | J30XNT                  | 2012 | K160N02826K               |          |  |
|                              |                         |      |                           |          |  |
| Mast                         |                         |      | Hours                     | 9757     |  |
| Mast Height Lowered          | 101                     |      | Voltage                   | 36 Volt  |  |
| Mast Height Raised           | 157                     |      | Attachment                |          |  |
| Hydraulic Control Valve      | 4-Function              |      | Directional Control       | Monotrol |  |
| Capacity                     |                         |      | Tires                     |          |  |
| Mast Condition               |                         |      | Steering Pump Condition   |          |  |
| Mast Comments                |                         |      | Steering Pump Comments    |          |  |
|                              |                         |      |                           |          |  |
| Lift Cylinder Condition      |                         |      | Hydraulic Pump Condition  |          |  |
| Lift Cylinder Comments       |                         |      | Hydraulic Pump Comments   |          |  |
| Tilt Cylinder Condition      |                         |      | Hydraulic Motor Condition |          |  |
| Tilt Cylinder Comments       |                         |      | Hydraulic Motor Comments  |          |  |
| Carriage Condition           |                         |      | Control System Condition  |          |  |
| Carriage Comments            |                         |      | Control System Comments   |          |  |
| Load Backrest Condition      |                         |      |                           |          |  |
| Load Backrest Comments       |                         |      | Drive Motor Condition     |          |  |
| Forks Condition              |                         |      | Drive Motor Comments      |          |  |
| Forks Comments               |                         |      | Differential Condition    |          |  |
|                              |                         |      | Differential Comments     |          |  |
| Overhead Guard Condition     |                         |      | Drive Tires % Remaining   | 90       |  |
| Overhead Guard Comments      |                         |      | Drive Tires Condition     |          |  |
|                              |                         |      | Steer Tires % Remaining   | 70       |  |
| Seat Condition               | Damaged                 |      | Steer Tires Condition     |          |  |
| Seat Comments                | Needs Lower Seat Cusion |      | Steer Axle Condition      |          |  |
|                              |                         |      | Steer Axle Comments       |          |  |
| General Appearance Condition |                         |      | Brakes Condition          |          |  |
|                              |                         |      |                           |          |  |
| General Appearance Comments  |                         |      | Brakes Comments           |          |  |
| General Comments             |                         |      | Battery Present           | Yes      |  |
|                              |                         |      | Charger Present           | Yes      |  |
|                              |                         |      | Electrical Condition      |          |  |
|                              |                         |      | Electrical Comments       |          |  |
|                              |                         |      |                           |          |  |
|                              |                         |      |                           |          |  |
|                              |                         |      |                           |          |  |
|                              |                         |      |                           |          |  |
|                              |                         |      |                           |          |  |
| 4                            |                         |      |                           |          |  |
|                              |                         |      |                           |          |  |