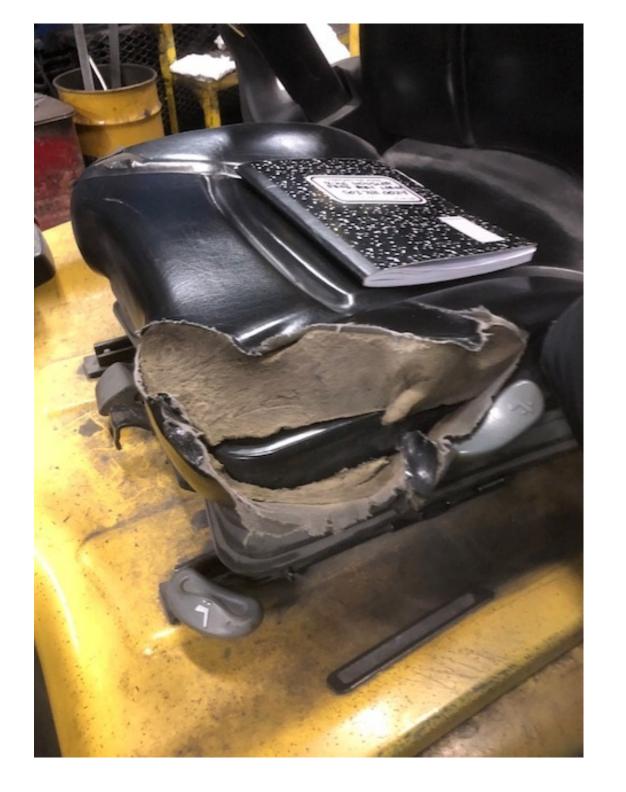

## **CONDITION REPORT - ELECTRIC**

| Manufacturer                 | Model                   | Year | Serial Number             |          |  |
|------------------------------|-------------------------|------|---------------------------|----------|--|
| HYSTER COMPANY               | J30XNT                  | 2012 | K160N02826K               |          |  |
|                              |                         |      |                           |          |  |
| Mast                         |                         |      | Hours                     | 9757     |  |
| Mast Height Lowered          | 101                     |      | Voltage                   | 36 Volt  |  |
| Mast Height Raised           | 157                     |      | Attachment                |          |  |
| Hydraulic Control Valve      | 4-Function              |      | Directional Control       | Monotrol |  |
| Capacity                     |                         |      | Tires                     |          |  |
| Mast Condition               |                         |      | Steering Pump Condition   |          |  |
| Mast Comments                |                         |      | Steering Pump Comments    |          |  |
|                              |                         |      |                           |          |  |
| Lift Cylinder Condition      |                         |      | Hydraulic Pump Condition  |          |  |
| Lift Cylinder Comments       |                         |      | Hydraulic Pump Comments   |          |  |
| Tilt Cylinder Condition      |                         |      | Hydraulic Motor Condition |          |  |
| Tilt Cylinder Comments       |                         |      | Hydraulic Motor Comments  |          |  |
| Carriage Condition           |                         |      | Control System Condition  |          |  |
| Carriage Comments            |                         |      | Control System Comments   |          |  |
| Load Backrest Condition      |                         |      |                           |          |  |
| Load Backrest Comments       |                         |      | Drive Motor Condition     |          |  |
| Forks Condition              |                         |      | Drive Motor Comments      |          |  |
| Forks Comments               |                         |      | Differential Condition    |          |  |
|                              |                         |      | Differential Comments     |          |  |
| Overhead Guard Condition     |                         |      | Drive Tires % Remaining   | 90       |  |
| Overhead Guard Comments      |                         |      | Drive Tires Condition     |          |  |
|                              |                         |      | Steer Tires % Remaining   | 70       |  |
| Seat Condition               | Damaged                 |      | Steer Tires Condition     |          |  |
| Seat Comments                | Needs Lower Seat Cusion |      | Steer Axle Condition      |          |  |
|                              |                         |      | Steer Axle Comments       |          |  |
| General Appearance Condition |                         |      | Brakes Condition          |          |  |
|                              |                         |      |                           |          |  |
| General Appearance Comments  |                         |      | Brakes Comments           |          |  |
| General Comments             |                         |      | Battery Present           | Yes      |  |
|                              |                         |      | Charger Present           | Yes      |  |
|                              |                         |      | Electrical Condition      |          |  |
|                              |                         |      | Electrical Comments       |          |  |
|                              |                         |      |                           |          |  |
|                              |                         |      |                           |          |  |
|                              |                         |      |                           |          |  |
|                              |                         |      |                           |          |  |
|                              |                         |      |                           |          |  |
| 4                            |                         |      |                           |          |  |
|                              |                         |      |                           |          |  |