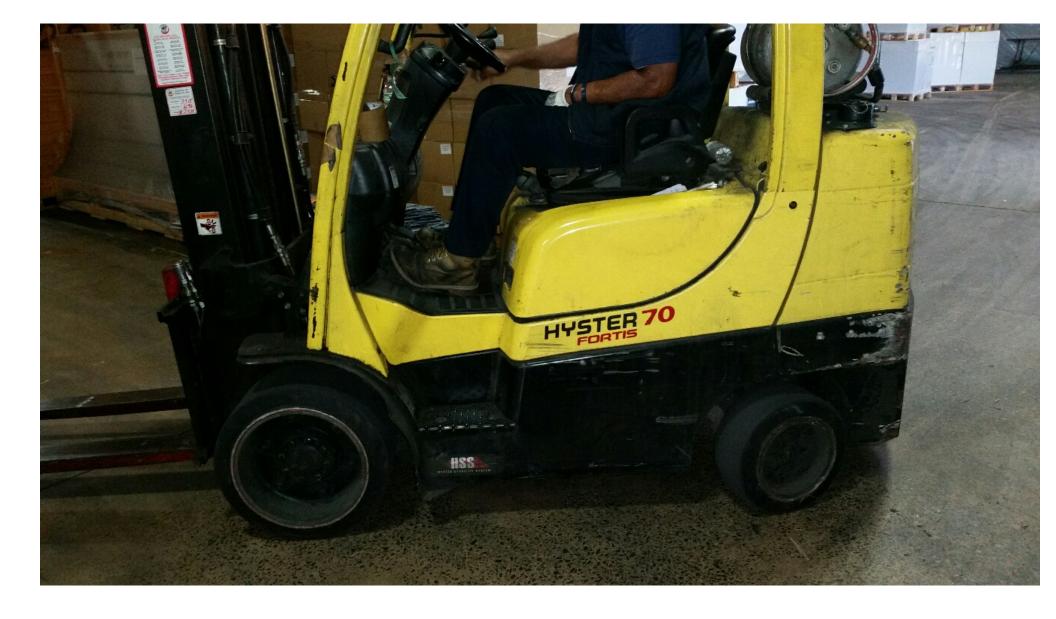

## **CONDITION REPORT - INTERNAL COMBUSTION**

| Manufacturer                       | Model        | Year | Serial Number              |  |
|------------------------------------|--------------|------|----------------------------|--|
| HYSTER COMPANY                     | S70FT        | 2013 | F187V24189L                |  |
|                                    |              |      |                            |  |
| Mast                               |              |      | Hours 6970                 |  |
| Mast Height Lowered                | 84           |      | Fuel                       |  |
| Mast Height Raised                 |              |      | Attachment                 |  |
| Hydraulic Control Valve            |              |      | Directional Control        |  |
| Capacity                           |              |      | Tires                      |  |
| Mast Condition                     |              |      | Engine                     |  |
| Mast Comments                      |              |      | Engine Inspected Condition |  |
| Lift Cylinder Condition            |              |      | Engine Inspected Comments  |  |
| Lift Cylinder Comments             |              |      | Radiator Condition         |  |
| Tilt Cylinder Condition            |              |      | Radiator Comments          |  |
| Tilt Cylinder Comments             |              |      | Transmission/MDU Condition |  |
| Carriage Condition                 |              |      | Transmission/MDU Comments  |  |
| Carriage Comments                  |              |      |                            |  |
| Load Backrest Condition            |              |      | Steering Pump Condition    |  |
| Load Backrest Comments             |              |      | Steering Pump Comments     |  |
| Forks Condition                    |              |      | Hydraulic Pump Condition   |  |
| Forks Comments                     | 5"x54" forks |      | Hydraulic Pump Comments    |  |
|                                    |              |      | Hydraulic Motor Condition  |  |
| Overhead Guard Condition           | Damaged      |      | Hydraulic Motor Comments   |  |
| Overhead Guard Comments            | Bent         |      | Control System Condition   |  |
|                                    |              |      | Control System Comments    |  |
| Seat Condition                     |              |      |                            |  |
| Seat Comments                      |              |      | Differential Condition     |  |
|                                    |              |      | Differential Comments      |  |
| General Appearance Condition       | Good         |      | Drive Tires % Remaining    |  |
| General Appearance Comments        |              |      | Drive Tires Condition      |  |
|                                    |              |      | Steer Tires % Remaining    |  |
| General Comments                   |              |      | Steer Tires Condition      |  |
| Inspected by Neil Fischer 10/02/18 |              |      | Steer Axle Condition       |  |
|                                    |              |      | Steer Axle Comments        |  |
|                                    |              |      | Brakes Condition           |  |
|                                    |              |      | Brakes Comments            |  |
|                                    |              |      |                            |  |
|                                    |              |      | Electrical Condition       |  |
|                                    |              |      | Electrical Comments        |  |
|                                    |              |      |                            |  |
|                                    |              |      |                            |  |
|                                    |              |      |                            |  |
|                                    |              |      |                            |  |
|                                    |              |      |                            |  |
|                                    |              |      | _                          |  |

Trained Operators and Mechanics Only

> Read Operating Manual located

section, and maintenance

TY WITH MAST

Lift Truck Model S70FT

Serial No. F187V24189L.

Attachment: 977 mm (38 in) Carriage + 1372 mm (54 in) Forks