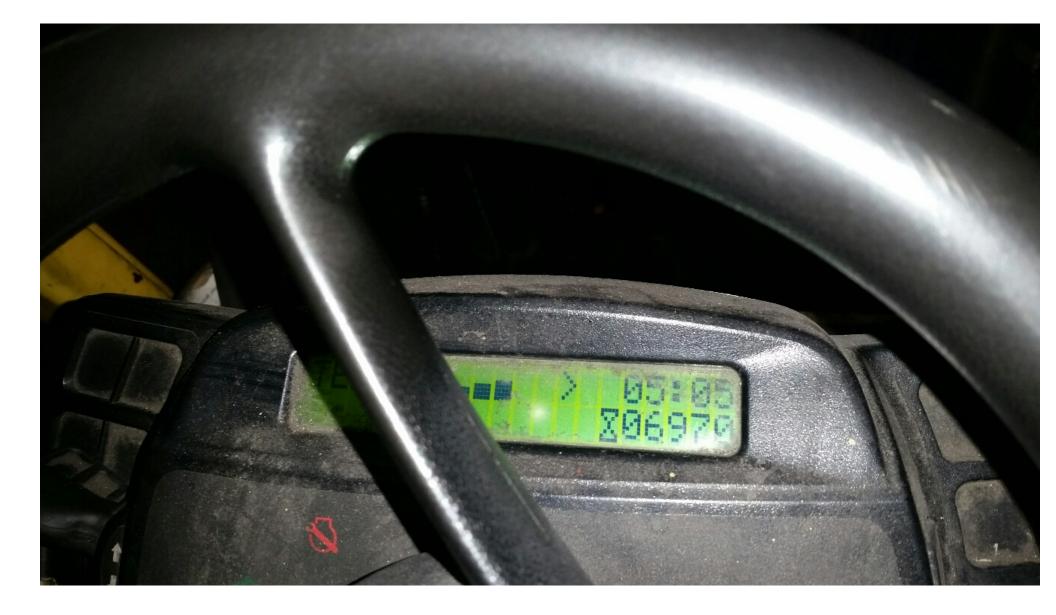

## **CONDITION REPORT - INTERNAL COMBUSTION**

| Manufacturer                       | Model        | Year | Serial Number              |  |
|------------------------------------|--------------|------|----------------------------|--|
| HYSTER COMPANY                     | S70FT        | 2013 | F187V24189L                |  |
|                                    |              |      |                            |  |
| Mast                               |              |      | Hours 6970                 |  |
| Mast Height Lowered                | 84           |      | Fuel                       |  |
| Mast Height Raised                 |              |      | Attachment                 |  |
| Hydraulic Control Valve            |              |      | Directional Control        |  |
| Capacity                           |              |      | Tires                      |  |
| Mast Condition                     |              |      | Engine                     |  |
| Mast Comments                      |              |      | Engine Inspected Condition |  |
| Lift Cylinder Condition            |              |      | Engine Inspected Comments  |  |
| Lift Cylinder Comments             |              |      | Radiator Condition         |  |
| Tilt Cylinder Condition            |              |      | Radiator Comments          |  |
| Tilt Cylinder Comments             |              |      | Transmission/MDU Condition |  |
| Carriage Condition                 |              |      | Transmission/MDU Comments  |  |
| Carriage Comments                  |              |      |                            |  |
| Load Backrest Condition            |              |      | Steering Pump Condition    |  |
| Load Backrest Comments             |              |      | Steering Pump Comments     |  |
| Forks Condition                    |              |      | Hydraulic Pump Condition   |  |
| Forks Comments                     | 5"x54" forks |      | Hydraulic Pump Comments    |  |
|                                    |              |      | Hydraulic Motor Condition  |  |
| Overhead Guard Condition           | Damaged      |      | Hydraulic Motor Comments   |  |
| Overhead Guard Comments            | Bent         |      | Control System Condition   |  |
|                                    |              |      | Control System Comments    |  |
| Seat Condition                     |              |      |                            |  |
| Seat Comments                      |              |      | Differential Condition     |  |
|                                    |              |      | Differential Comments      |  |
| General Appearance Condition       | Good         |      | Drive Tires % Remaining    |  |
| General Appearance Comments        |              |      | Drive Tires Condition      |  |
|                                    |              |      | Steer Tires % Remaining    |  |
| General Comments                   |              |      | Steer Tires Condition      |  |
| Inspected by Neil Fischer 10/02/18 |              |      | Steer Axle Condition       |  |
|                                    |              |      | Steer Axle Comments        |  |
|                                    |              |      | Brakes Condition           |  |
|                                    |              |      | Brakes Comments            |  |
|                                    |              |      |                            |  |
|                                    |              |      | Electrical Condition       |  |
|                                    |              |      | Electrical Comments        |  |
|                                    |              |      |                            |  |
|                                    |              |      |                            |  |
|                                    |              |      |                            |  |
|                                    |              |      |                            |  |
|                                    |              |      |                            |  |
|                                    |              |      | _                          |  |