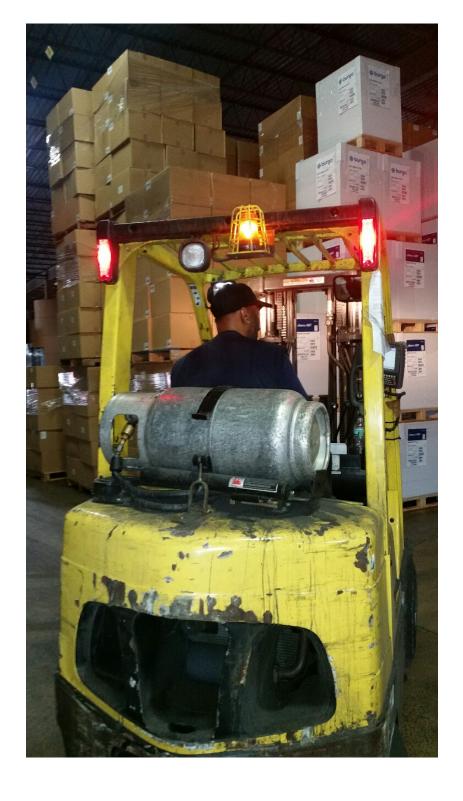

## **CONDITION REPORT - INTERNAL COMBUSTION**

| Manufacturer                       | Model        | Year | Serial Number              |  |
|------------------------------------|--------------|------|----------------------------|--|
| HYSTER COMPANY                     | S70FT        | 2013 | F187V24189L                |  |
|                                    |              |      |                            |  |
| Mast                               |              |      | Hours 6970                 |  |
| Mast Height Lowered                | 84           |      | Fuel                       |  |
| Mast Height Raised                 |              |      | Attachment                 |  |
| Hydraulic Control Valve            |              |      | Directional Control        |  |
| Capacity                           |              |      | Tires                      |  |
| Mast Condition                     |              |      | Engine                     |  |
| Mast Comments                      |              |      | Engine Inspected Condition |  |
| Lift Cylinder Condition            |              |      | Engine Inspected Comments  |  |
| Lift Cylinder Comments             |              |      | Radiator Condition         |  |
| Tilt Cylinder Condition            |              |      | Radiator Comments          |  |
| Tilt Cylinder Comments             |              |      | Transmission/MDU Condition |  |
| Carriage Condition                 |              |      | Transmission/MDU Comments  |  |
| Carriage Comments                  |              |      |                            |  |
| Load Backrest Condition            |              |      | Steering Pump Condition    |  |
| Load Backrest Comments             |              |      | Steering Pump Comments     |  |
| Forks Condition                    |              |      | Hydraulic Pump Condition   |  |
| Forks Comments                     | 5"x54" forks |      | Hydraulic Pump Comments    |  |
|                                    |              |      | Hydraulic Motor Condition  |  |
| Overhead Guard Condition           | Damaged      |      | Hydraulic Motor Comments   |  |
| Overhead Guard Comments            | Bent         |      | Control System Condition   |  |
|                                    |              |      | Control System Comments    |  |
| Seat Condition                     |              |      |                            |  |
| Seat Comments                      |              |      | Differential Condition     |  |
|                                    |              |      | Differential Comments      |  |
| General Appearance Condition       | Good         |      | Drive Tires % Remaining    |  |
| General Appearance Comments        |              |      | Drive Tires Condition      |  |
|                                    |              |      | Steer Tires % Remaining    |  |
| General Comments                   |              |      | Steer Tires Condition      |  |
| Inspected by Neil Fischer 10/02/18 |              |      | Steer Axle Condition       |  |
|                                    |              |      | Steer Axle Comments        |  |
|                                    |              |      | Brakes Condition           |  |
|                                    |              |      | Brakes Comments            |  |
|                                    |              |      |                            |  |
|                                    |              |      | Electrical Condition       |  |
|                                    |              |      | Electrical Comments        |  |
|                                    |              |      |                            |  |
|                                    |              |      |                            |  |
|                                    |              |      |                            |  |
|                                    |              |      |                            |  |
|                                    |              |      |                            |  |
|                                    |              |      | _                          |  |

Trained Operators and Mechanics Only

> Read Operating Manual located

section, and maintenance

TY WITH MAST

Lift Truck Model S70FT

Serial No. F187V24189L.

Attachment: 977 mm (38 in) Carriage + 1372 mm (54 in) Forks