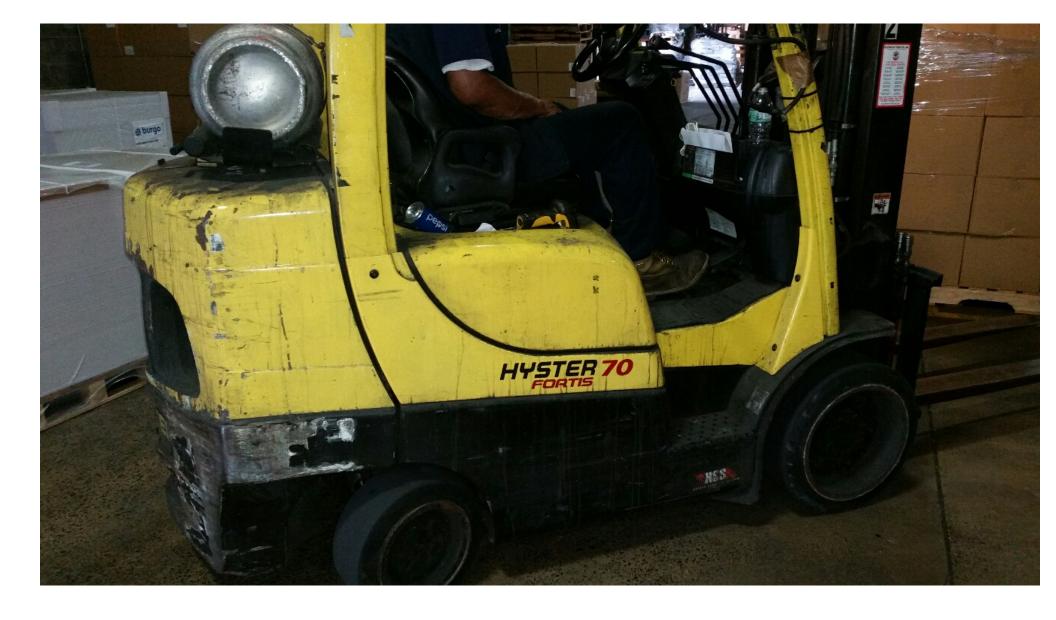

## **CONDITION REPORT - INTERNAL COMBUSTION**

| Manufacturer                       | Model        | Year | Serial Number              |  |
|------------------------------------|--------------|------|----------------------------|--|
| HYSTER COMPANY                     | S70FT        | 2013 | F187V24189L                |  |
|                                    |              |      |                            |  |
| Mast                               |              |      | Hours 6970                 |  |
| Mast Height Lowered                | 84           |      | Fuel                       |  |
| Mast Height Raised                 |              |      | Attachment                 |  |
| Hydraulic Control Valve            |              |      | Directional Control        |  |
| Capacity                           |              |      | Tires                      |  |
| Mast Condition                     |              |      | Engine                     |  |
| Mast Comments                      |              |      | Engine Inspected Condition |  |
| Lift Cylinder Condition            |              |      | Engine Inspected Comments  |  |
| Lift Cylinder Comments             |              |      | Radiator Condition         |  |
| Tilt Cylinder Condition            |              |      | Radiator Comments          |  |
| Tilt Cylinder Comments             |              |      | Transmission/MDU Condition |  |
| Carriage Condition                 |              |      | Transmission/MDU Comments  |  |
| Carriage Comments                  |              |      |                            |  |
| Load Backrest Condition            |              |      | Steering Pump Condition    |  |
| Load Backrest Comments             |              |      | Steering Pump Comments     |  |
| Forks Condition                    |              |      | Hydraulic Pump Condition   |  |
| Forks Comments                     | 5"x54" forks |      | Hydraulic Pump Comments    |  |
|                                    |              |      | Hydraulic Motor Condition  |  |
| Overhead Guard Condition           | Damaged      |      | Hydraulic Motor Comments   |  |
| Overhead Guard Comments            | Bent         |      | Control System Condition   |  |
|                                    |              |      | Control System Comments    |  |
| Seat Condition                     |              |      |                            |  |
| Seat Comments                      |              |      | Differential Condition     |  |
|                                    |              |      | Differential Comments      |  |
| General Appearance Condition       | Good         |      | Drive Tires % Remaining    |  |
| General Appearance Comments        |              |      | Drive Tires Condition      |  |
|                                    |              |      | Steer Tires % Remaining    |  |
| General Comments                   |              |      | Steer Tires Condition      |  |
| Inspected by Neil Fischer 10/02/18 |              |      | Steer Axle Condition       |  |
|                                    |              |      | Steer Axle Comments        |  |
|                                    |              |      | Brakes Condition           |  |
|                                    |              |      | Brakes Comments            |  |
|                                    |              |      |                            |  |
|                                    |              |      | Electrical Condition       |  |
|                                    |              |      | Electrical Comments        |  |
|                                    |              |      |                            |  |
|                                    |              |      |                            |  |
|                                    |              |      |                            |  |
|                                    |              |      |                            |  |
|                                    |              |      |                            |  |
|                                    |              |      | _                          |  |