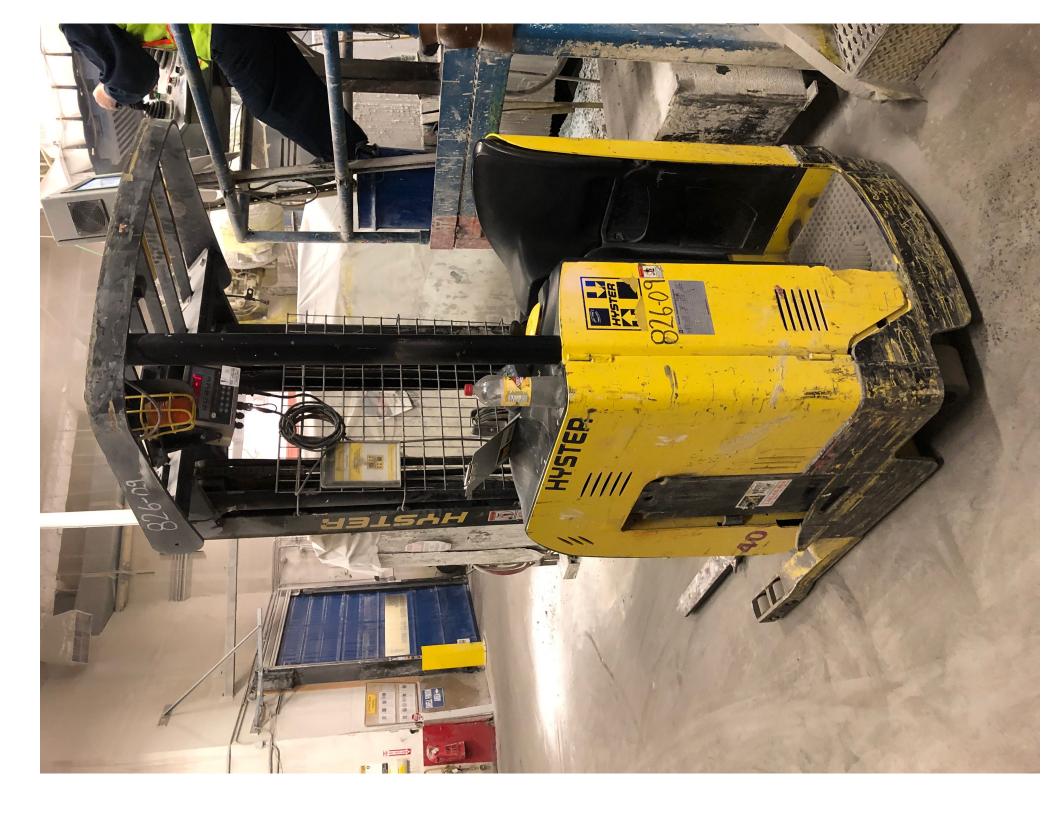

## **CONDITION REPORT - ELECTRIC**

| Manufacturer                 | Model<br>N40ZRS | Year<br>2012 | Serial Number<br>A265N02817K |         |  |
|------------------------------|-----------------|--------------|------------------------------|---------|--|
| HYSTER COMPANY               |                 |              |                              |         |  |
|                              |                 |              |                              |         |  |
| Mast                         |                 |              | Hours                        | 5040    |  |
| Mast Height Lowered          | 95              |              | Voltage                      | 24 Volt |  |
| Mast Height Raised           | 209             |              | Attachment                   |         |  |
| Hydraulic Control Valve      | 3-Function      |              | Directional Control          |         |  |
| Capacity                     |                 |              | Tires                        |         |  |
| Mast Condition               |                 |              | Steering Pump Condition      |         |  |
| Mast Comments                |                 |              | Steering Pump Comments       |         |  |
| Lift Cylinder Condition      |                 |              | Hydraulic Pump Condition     |         |  |
| Lift Cylinder Comments       |                 |              | Hydraulic Pump Comments      |         |  |
| Tilt Cylinder Condition      |                 |              | Hydraulic Motor Condition    |         |  |
| Tilt Cylinder Comments       |                 |              | Hydraulic Motor Comments     |         |  |
| Carriage Condition           |                 |              | Control System Condition     |         |  |
| Carriage Comments            |                 |              | Control System Comments      |         |  |
| Load Backrest Condition      | Not applicable  |              |                              |         |  |
| Load Backrest Comments       |                 |              | Drive Motor Condition        |         |  |
| Forks Condition              |                 |              | Drive Motor Comments         |         |  |
| Forks Comments               |                 |              | Differential Condition       |         |  |
|                              |                 |              | Differential Comments        |         |  |
| Overhead Guard Condition     |                 |              | Drive Tires % Remaining      | 70      |  |
| Overhead Guard Comments      |                 |              | Drive Tires Condition        |         |  |
|                              |                 |              | Steer Tires % Remaining      | 70      |  |
| Seat Condition               | Not applicable  |              | Steer Tires Condition        |         |  |
| Seat Comments                |                 |              | Steer Axle Condition         |         |  |
|                              |                 |              | Steer Axle Comments          |         |  |
| General Appearance Condition |                 |              | Brakes Condition             |         |  |
| General Appearance Comments  |                 |              | Brakes Comments              |         |  |
| General Comments             |                 |              | Battery Present              | Yes     |  |
| Need to Replace Load Wheels  |                 |              | Charger Present              | Yes     |  |
|                              |                 |              | Electrical Condition         |         |  |
|                              |                 |              | Electrical Comments          |         |  |
|                              |                 |              |                              |         |  |
|                              |                 |              |                              |         |  |
|                              |                 |              |                              |         |  |
|                              |                 |              |                              |         |  |
|                              |                 |              |                              |         |  |
|                              |                 |              |                              |         |  |
|                              |                 |              |                              |         |  |
|                              |                 |              |                              |         |  |
|                              |                 |              |                              |         |  |