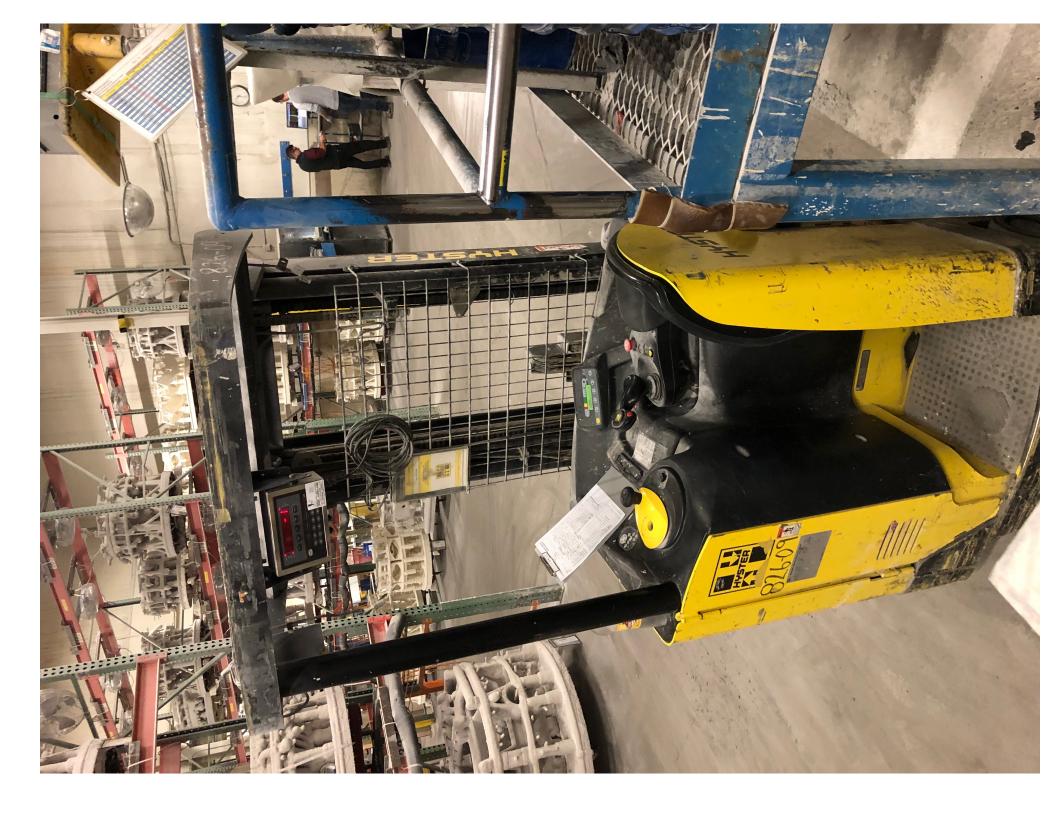

## **CONDITION REPORT - ELECTRIC**

| Manufacturer                 | Model<br>N40ZRS | Year<br>2012 | Serial Number<br>A265N02817K |         |  |
|------------------------------|-----------------|--------------|------------------------------|---------|--|
| HYSTER COMPANY               |                 |              |                              |         |  |
|                              |                 |              |                              |         |  |
| Mast                         |                 |              | Hours                        | 5040    |  |
| Mast Height Lowered          | 95              |              | Voltage                      | 24 Volt |  |
| Mast Height Raised           | 209             |              | Attachment                   |         |  |
| Hydraulic Control Valve      | 3-Function      |              | Directional Control          |         |  |
| Capacity                     |                 |              | Tires                        |         |  |
| Mast Condition               |                 |              | Steering Pump Condition      |         |  |
| Mast Comments                |                 |              | Steering Pump Comments       |         |  |
| Lift Cylinder Condition      |                 |              | Hydraulic Pump Condition     |         |  |
| Lift Cylinder Comments       |                 |              | Hydraulic Pump Comments      |         |  |
| Tilt Cylinder Condition      |                 |              | Hydraulic Motor Condition    |         |  |
| Tilt Cylinder Comments       |                 |              | Hydraulic Motor Comments     |         |  |
| Carriage Condition           |                 |              | Control System Condition     |         |  |
| Carriage Comments            |                 |              | Control System Comments      |         |  |
| Load Backrest Condition      | Not applicable  |              |                              |         |  |
| Load Backrest Comments       |                 |              | Drive Motor Condition        |         |  |
| Forks Condition              |                 |              | Drive Motor Comments         |         |  |
| Forks Comments               |                 |              | Differential Condition       |         |  |
|                              |                 |              | Differential Comments        |         |  |
| Overhead Guard Condition     |                 |              | Drive Tires % Remaining      | 70      |  |
| Overhead Guard Comments      |                 |              | Drive Tires Condition        |         |  |
|                              |                 |              | Steer Tires % Remaining      | 70      |  |
| Seat Condition               | Not applicable  |              | Steer Tires Condition        |         |  |
| Seat Comments                |                 |              | Steer Axle Condition         |         |  |
|                              |                 |              | Steer Axle Comments          |         |  |
| General Appearance Condition |                 |              | Brakes Condition             |         |  |
| General Appearance Comments  |                 |              | Brakes Comments              |         |  |
| General Comments             |                 |              | Battery Present              | Yes     |  |
| Need to Replace Load Wheels  |                 |              | Charger Present              | Yes     |  |
|                              |                 |              | Electrical Condition         |         |  |
|                              |                 |              | Electrical Comments          |         |  |
|                              |                 |              |                              |         |  |
|                              |                 |              |                              |         |  |
|                              |                 |              |                              |         |  |
|                              |                 |              |                              |         |  |
|                              |                 |              |                              |         |  |
|                              |                 |              |                              |         |  |
|                              |                 |              |                              |         |  |
|                              |                 |              |                              |         |  |
|                              |                 |              |                              |         |  |