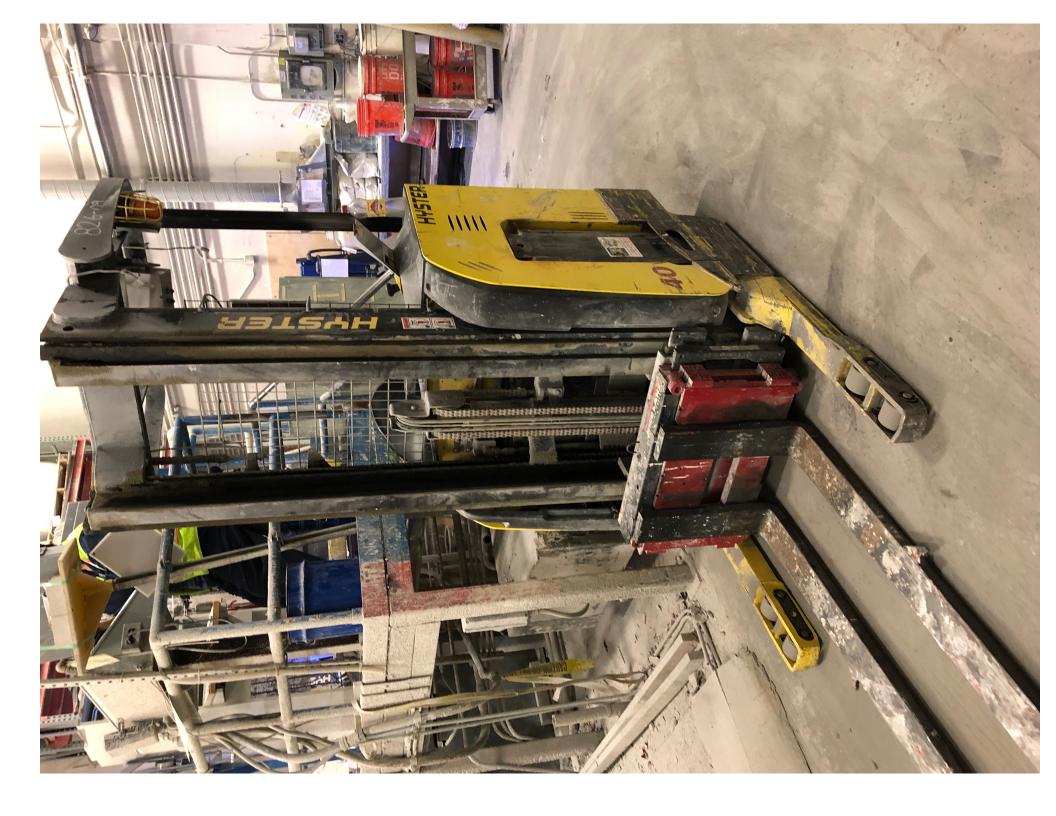

## **CONDITION REPORT - ELECTRIC**

| Manufacturer                 | Model<br>N40ZRS | Year<br>2012 | Serial Number<br>A265N02817K |         |  |
|------------------------------|-----------------|--------------|------------------------------|---------|--|
| HYSTER COMPANY               |                 |              |                              |         |  |
|                              |                 |              |                              |         |  |
| Mast                         |                 |              | Hours                        | 5040    |  |
| Mast Height Lowered          | 95              |              | Voltage                      | 24 Volt |  |
| Mast Height Raised           | 209             |              | Attachment                   |         |  |
| Hydraulic Control Valve      | 3-Function      |              | Directional Control          |         |  |
| Capacity                     |                 |              | Tires                        |         |  |
| Mast Condition               |                 |              | Steering Pump Condition      |         |  |
| Mast Comments                |                 |              | Steering Pump Comments       |         |  |
| Lift Cylinder Condition      |                 |              | Hydraulic Pump Condition     |         |  |
| Lift Cylinder Comments       |                 |              | Hydraulic Pump Comments      |         |  |
| Tilt Cylinder Condition      |                 |              | Hydraulic Motor Condition    |         |  |
| Tilt Cylinder Comments       |                 |              | Hydraulic Motor Comments     |         |  |
| Carriage Condition           |                 |              | Control System Condition     |         |  |
| Carriage Comments            |                 |              | Control System Comments      |         |  |
| Load Backrest Condition      | Not applicable  |              |                              |         |  |
| Load Backrest Comments       |                 |              | Drive Motor Condition        |         |  |
| Forks Condition              |                 |              | Drive Motor Comments         |         |  |
| Forks Comments               |                 |              | Differential Condition       |         |  |
|                              |                 |              | Differential Comments        |         |  |
| Overhead Guard Condition     |                 |              | Drive Tires % Remaining      | 70      |  |
| Overhead Guard Comments      |                 |              | Drive Tires Condition        |         |  |
|                              |                 |              | Steer Tires % Remaining      | 70      |  |
| Seat Condition               | Not applicable  |              | Steer Tires Condition        |         |  |
| Seat Comments                |                 |              | Steer Axle Condition         |         |  |
|                              |                 |              | Steer Axle Comments          |         |  |
| General Appearance Condition |                 |              | Brakes Condition             |         |  |
| General Appearance Comments  |                 |              | Brakes Comments              |         |  |
| General Comments             |                 |              | Battery Present              | Yes     |  |
| Need to Replace Load Wheels  |                 |              | Charger Present              | Yes     |  |
|                              |                 |              | Electrical Condition         |         |  |
|                              |                 |              | Electrical Comments          |         |  |
|                              |                 |              |                              |         |  |
|                              |                 |              |                              |         |  |
|                              |                 |              |                              |         |  |
|                              |                 |              |                              |         |  |
|                              |                 |              |                              |         |  |
|                              |                 |              |                              |         |  |
|                              |                 |              |                              |         |  |
|                              |                 |              |                              |         |  |
|                              |                 |              |                              |         |  |