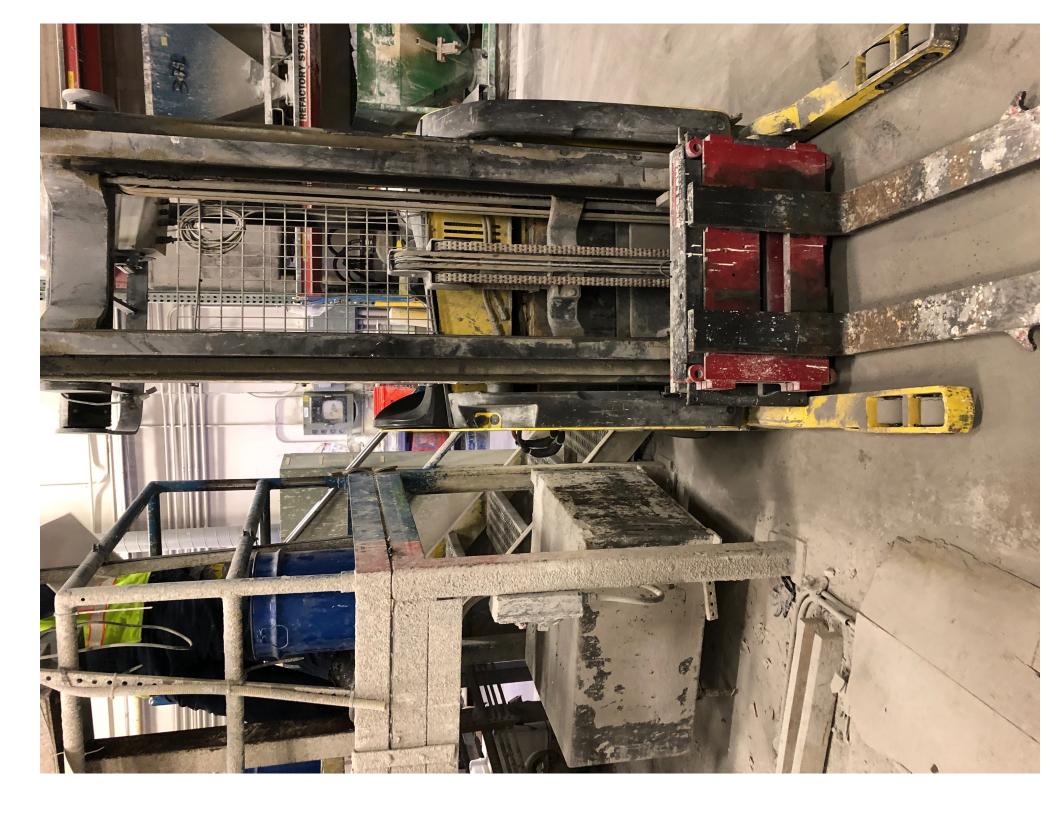

## **CONDITION REPORT - ELECTRIC**

| Manufacturer                 | Model<br>N40ZRS | Year<br>2012 | Serial Number<br>A265N02817K |         |  |
|------------------------------|-----------------|--------------|------------------------------|---------|--|
| HYSTER COMPANY               |                 |              |                              |         |  |
|                              |                 |              |                              |         |  |
| Mast                         |                 |              | Hours                        | 5040    |  |
| Mast Height Lowered          | 95              |              | Voltage                      | 24 Volt |  |
| Mast Height Raised           | 209             |              | Attachment                   |         |  |
| Hydraulic Control Valve      | 3-Function      |              | Directional Control          |         |  |
| Capacity                     |                 |              | Tires                        |         |  |
| Mast Condition               |                 |              | Steering Pump Condition      |         |  |
| Mast Comments                |                 |              | Steering Pump Comments       |         |  |
| Lift Cylinder Condition      |                 |              | Hydraulic Pump Condition     |         |  |
| Lift Cylinder Comments       |                 |              | Hydraulic Pump Comments      |         |  |
| Tilt Cylinder Condition      |                 |              | Hydraulic Motor Condition    |         |  |
| Tilt Cylinder Comments       |                 |              | Hydraulic Motor Comments     |         |  |
| Carriage Condition           |                 |              | Control System Condition     |         |  |
| Carriage Comments            |                 |              | Control System Comments      |         |  |
| Load Backrest Condition      | Not applicable  |              |                              |         |  |
| Load Backrest Comments       |                 |              | Drive Motor Condition        |         |  |
| Forks Condition              |                 |              | Drive Motor Comments         |         |  |
| Forks Comments               |                 |              | Differential Condition       |         |  |
|                              |                 |              | Differential Comments        |         |  |
| Overhead Guard Condition     |                 |              | Drive Tires % Remaining      | 70      |  |
| Overhead Guard Comments      |                 |              | Drive Tires Condition        |         |  |
|                              |                 |              | Steer Tires % Remaining      | 70      |  |
| Seat Condition               | Not applicable  |              | Steer Tires Condition        |         |  |
| Seat Comments                |                 |              | Steer Axle Condition         |         |  |
|                              |                 |              | Steer Axle Comments          |         |  |
| General Appearance Condition |                 |              | Brakes Condition             |         |  |
| General Appearance Comments  |                 |              | Brakes Comments              |         |  |
| General Comments             |                 |              | Battery Present              | Yes     |  |
| Need to Replace Load Wheels  |                 |              | Charger Present              | Yes     |  |
|                              |                 |              | Electrical Condition         |         |  |
|                              |                 |              | Electrical Comments          |         |  |
|                              |                 |              |                              |         |  |
|                              |                 |              |                              |         |  |
|                              |                 |              |                              |         |  |
|                              |                 |              |                              |         |  |
|                              |                 |              |                              |         |  |
|                              |                 |              |                              |         |  |
|                              |                 |              |                              |         |  |
|                              |                 |              |                              |         |  |
|                              |                 |              |                              |         |  |