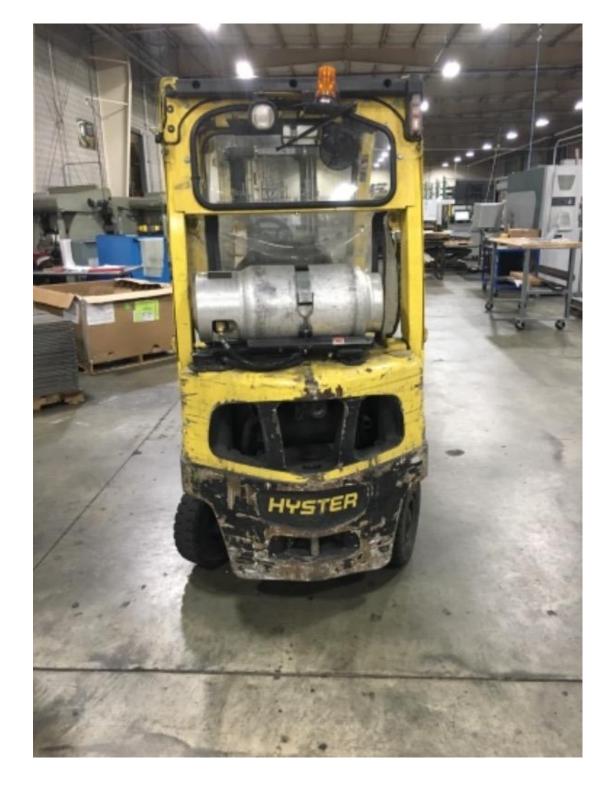

## **CONDITION REPORT - INTERNAL COMBUSTION**

| Manufacturer                                                                          | Model                 | Year | Serial Number              |                      |  |
|---------------------------------------------------------------------------------------|-----------------------|------|----------------------------|----------------------|--|
| HYSTER COMPANY                                                                        | H35FT                 | 2013 | F001V04647L                |                      |  |
|                                                                                       |                       |      |                            |                      |  |
| Mast                                                                                  | 2 Stage FFL (Duplex)  |      | Hours                      | 7977                 |  |
| Mast Height Lowered                                                                   | 76.5                  |      | Fuel                       | LP Gas               |  |
| Mast Height Raised                                                                    | 117                   |      | Attachment                 | Side Shifter         |  |
| Hydraulic Control Valve                                                               | 3-Function            |      | Directional Control        | Lever                |  |
| Capacity                                                                              | 3500                  |      | Tires                      | Solid Pneumatic      |  |
| Mast Condition                                                                        |                       |      | Engine                     | Mazda                |  |
| Mast Comments                                                                         |                       |      | Engine Inspected Condition | Muzuu                |  |
| Lift Cylinder Condition                                                               |                       |      | Engine Inspected Comments  |                      |  |
| Lift Cylinder Comments                                                                |                       |      | Radiator Condition         |                      |  |
| Tilt Cylinder Condition                                                               |                       |      | Radiator Comments          |                      |  |
| Tilt Cylinder Comments                                                                |                       |      | Transmission/MDU Condition |                      |  |
| -                                                                                     |                       |      | Transmission/MDU Comments  |                      |  |
| Carriage Condition<br>Carriage Comments                                               |                       |      |                            |                      |  |
| -                                                                                     | Cut down              |      | Oteoring Dump Condition    |                      |  |
| Load Backrest Condition                                                               | Cut down              |      | Steering Pump Condition    |                      |  |
| Load Backrest Comments                                                                |                       |      | Steering Pump Comments     |                      |  |
| Forks Condition                                                                       |                       |      | Hydraulic Pump Condition   |                      |  |
| Forks Comments                                                                        |                       |      | Hydraulic Pump Comments    |                      |  |
|                                                                                       |                       |      | Hydraulic Motor Condition  |                      |  |
| Overhead Guard Condition                                                              |                       |      | Hydraulic Motor Comments   |                      |  |
| Overhead Guard Comments                                                               |                       |      | Control System Condition   |                      |  |
|                                                                                       |                       |      | Control System Comments    |                      |  |
| Seat Condition                                                                        | Damaged               |      |                            |                      |  |
| Seat Comments                                                                         | Bottom cushion ripped |      | Differential Condition     |                      |  |
|                                                                                       |                       |      | Differential Comments      |                      |  |
| General Appearance Condition                                                          |                       |      | Drive Tires % Remaining    | 90                   |  |
| General Appearance Comments                                                           |                       |      | Drive Tires Condition      |                      |  |
|                                                                                       |                       |      | Steer Tires % Remaining    | 90                   |  |
| General Comments                                                                      |                       |      | Steer Tires Condition      |                      |  |
| Rear left light/reflector missingDelete the first 8 pictures. Wrong pictures uploaded |                       |      | Steer Axle Condition       |                      |  |
|                                                                                       |                       |      | Steer Axle Comments        |                      |  |
|                                                                                       |                       |      | Brakes Condition           |                      |  |
|                                                                                       |                       |      | Brakes Comments            |                      |  |
|                                                                                       |                       |      | Electrical Condition       |                      |  |
|                                                                                       |                       |      | Electrical Comments        |                      |  |
|                                                                                       |                       |      |                            |                      |  |
|                                                                                       |                       |      |                            |                      |  |
|                                                                                       |                       |      |                            |                      |  |
| Inspector Company Name                                                                | Eastern Lift Truck    |      | Inspection Date            | 9/18/2018 9:16:26 AM |  |