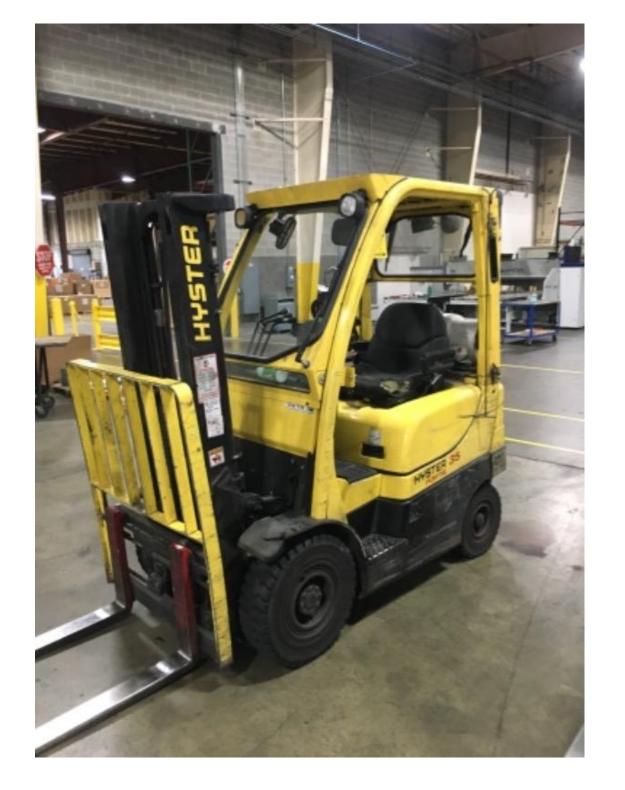

## **CONDITION REPORT - INTERNAL COMBUSTION**

| Manufacturer                                                                          | Model                 | Year | Serial Number              |                      |  |
|---------------------------------------------------------------------------------------|-----------------------|------|----------------------------|----------------------|--|
| HYSTER COMPANY                                                                        | H35FT                 | 2013 | F001V04647L                |                      |  |
|                                                                                       |                       |      |                            |                      |  |
| Mast                                                                                  | 2 Stage FFL (Duplex)  |      | Hours                      | 7977                 |  |
| Mast Height Lowered                                                                   | 76.5                  |      | Fuel                       | LP Gas               |  |
| Mast Height Raised                                                                    | 117                   |      | Attachment                 | Side Shifter         |  |
| Hydraulic Control Valve                                                               | 3-Function            |      | Directional Control        | Lever                |  |
| Capacity                                                                              | 3500                  |      | Tires                      | Solid Pneumatic      |  |
| Mast Condition                                                                        |                       |      | Engine                     | Mazda                |  |
| Mast Comments                                                                         |                       |      | Engine Inspected Condition | Muzuu                |  |
| Lift Cylinder Condition                                                               |                       |      | Engine Inspected Comments  |                      |  |
| Lift Cylinder Comments                                                                |                       |      | Radiator Condition         |                      |  |
| Tilt Cylinder Condition                                                               |                       |      | Radiator Comments          |                      |  |
| Tilt Cylinder Comments                                                                |                       |      | Transmission/MDU Condition |                      |  |
| -                                                                                     |                       |      | Transmission/MDU Comments  |                      |  |
| Carriage Condition<br>Carriage Comments                                               |                       |      |                            |                      |  |
| -                                                                                     | Cut down              |      | Oteoring Dump Condition    |                      |  |
| Load Backrest Condition                                                               | Cut down              |      | Steering Pump Condition    |                      |  |
| Load Backrest Comments                                                                |                       |      | Steering Pump Comments     |                      |  |
| Forks Condition                                                                       |                       |      | Hydraulic Pump Condition   |                      |  |
| Forks Comments                                                                        |                       |      | Hydraulic Pump Comments    |                      |  |
|                                                                                       |                       |      | Hydraulic Motor Condition  |                      |  |
| Overhead Guard Condition                                                              |                       |      | Hydraulic Motor Comments   |                      |  |
| Overhead Guard Comments                                                               |                       |      | Control System Condition   |                      |  |
|                                                                                       |                       |      | Control System Comments    |                      |  |
| Seat Condition                                                                        | Damaged               |      |                            |                      |  |
| Seat Comments                                                                         | Bottom cushion ripped |      | Differential Condition     |                      |  |
|                                                                                       |                       |      | Differential Comments      |                      |  |
| General Appearance Condition                                                          |                       |      | Drive Tires % Remaining    | 90                   |  |
| General Appearance Comments                                                           |                       |      | Drive Tires Condition      |                      |  |
|                                                                                       |                       |      | Steer Tires % Remaining    | 90                   |  |
| General Comments                                                                      |                       |      | Steer Tires Condition      |                      |  |
| Rear left light/reflector missingDelete the first 8 pictures. Wrong pictures uploaded |                       |      | Steer Axle Condition       |                      |  |
|                                                                                       |                       |      | Steer Axle Comments        |                      |  |
|                                                                                       |                       |      | Brakes Condition           |                      |  |
|                                                                                       |                       |      | Brakes Comments            |                      |  |
|                                                                                       |                       |      | Electrical Condition       |                      |  |
|                                                                                       |                       |      | Electrical Comments        |                      |  |
|                                                                                       |                       |      |                            |                      |  |
|                                                                                       |                       |      |                            |                      |  |
|                                                                                       |                       |      |                            |                      |  |
| Inspector Company Name                                                                | Eastern Lift Truck    |      | Inspection Date            | 9/18/2018 9:16:26 AM |  |