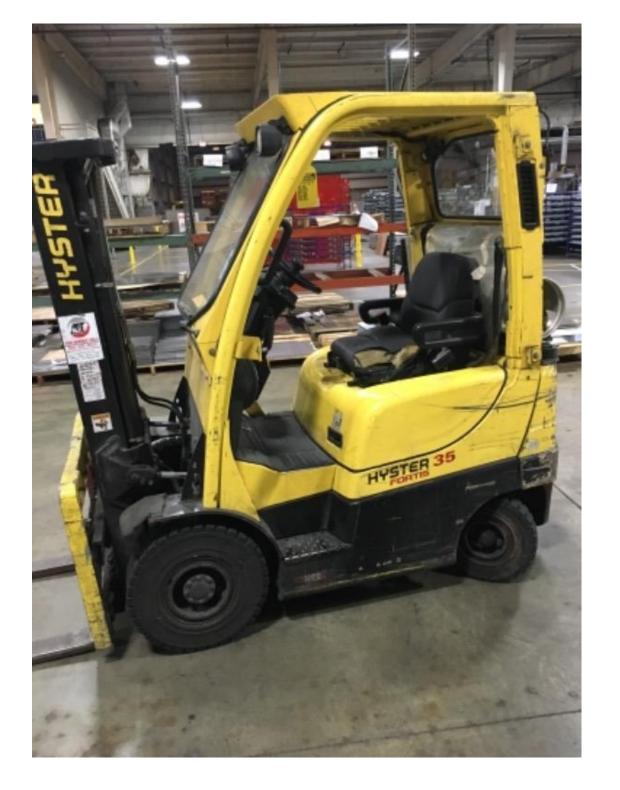

## **CONDITION REPORT - INTERNAL COMBUSTION**

| Manufacturer                                                                          | Model                 | Year | Serial Number              |                      |  |
|---------------------------------------------------------------------------------------|-----------------------|------|----------------------------|----------------------|--|
| HYSTER COMPANY                                                                        | H35FT                 | 2013 | F001V04647L                |                      |  |
|                                                                                       |                       |      |                            |                      |  |
| Mast                                                                                  | 2 Stage FFL (Duplex)  |      | Hours                      | 7977                 |  |
| Mast Height Lowered                                                                   | 76.5                  |      | Fuel                       | LP Gas               |  |
| Mast Height Raised                                                                    | 117                   |      | Attachment                 | Side Shifter         |  |
| Hydraulic Control Valve                                                               | 3-Function            |      | Directional Control        | Lever                |  |
| Capacity                                                                              | 3500                  |      | Tires                      | Solid Pneumatic      |  |
| Mast Condition                                                                        |                       |      | Engine                     | Mazda                |  |
| Mast Comments                                                                         |                       |      | Engine Inspected Condition | Muzuu                |  |
| Lift Cylinder Condition                                                               |                       |      | Engine Inspected Comments  |                      |  |
| Lift Cylinder Comments                                                                |                       |      | Radiator Condition         |                      |  |
| Tilt Cylinder Condition                                                               |                       |      | Radiator Comments          |                      |  |
| Tilt Cylinder Comments                                                                |                       |      | Transmission/MDU Condition |                      |  |
| -                                                                                     |                       |      | Transmission/MDU Comments  |                      |  |
| Carriage Condition<br>Carriage Comments                                               |                       |      |                            |                      |  |
| -                                                                                     | Cut down              |      | Oteoring Dump Condition    |                      |  |
| Load Backrest Condition                                                               | Cut down              |      | Steering Pump Condition    |                      |  |
| Load Backrest Comments                                                                |                       |      | Steering Pump Comments     |                      |  |
| Forks Condition                                                                       |                       |      | Hydraulic Pump Condition   |                      |  |
| Forks Comments                                                                        |                       |      | Hydraulic Pump Comments    |                      |  |
|                                                                                       |                       |      | Hydraulic Motor Condition  |                      |  |
| Overhead Guard Condition                                                              |                       |      | Hydraulic Motor Comments   |                      |  |
| Overhead Guard Comments                                                               |                       |      | Control System Condition   |                      |  |
|                                                                                       |                       |      | Control System Comments    |                      |  |
| Seat Condition                                                                        | Damaged               |      |                            |                      |  |
| Seat Comments                                                                         | Bottom cushion ripped |      | Differential Condition     |                      |  |
|                                                                                       |                       |      | Differential Comments      |                      |  |
| General Appearance Condition                                                          |                       |      | Drive Tires % Remaining    | 90                   |  |
| General Appearance Comments                                                           |                       |      | Drive Tires Condition      |                      |  |
|                                                                                       |                       |      | Steer Tires % Remaining    | 90                   |  |
| General Comments                                                                      |                       |      | Steer Tires Condition      |                      |  |
| Rear left light/reflector missingDelete the first 8 pictures. Wrong pictures uploaded |                       |      | Steer Axle Condition       |                      |  |
|                                                                                       |                       |      | Steer Axle Comments        |                      |  |
|                                                                                       |                       |      | Brakes Condition           |                      |  |
|                                                                                       |                       |      | Brakes Comments            |                      |  |
|                                                                                       |                       |      | Electrical Condition       |                      |  |
|                                                                                       |                       |      | Electrical Comments        |                      |  |
|                                                                                       |                       |      |                            |                      |  |
|                                                                                       |                       |      |                            |                      |  |
|                                                                                       |                       |      |                            |                      |  |
| Inspector Company Name                                                                | Eastern Lift Truck    |      | Inspection Date            | 9/18/2018 9:16:26 AM |  |