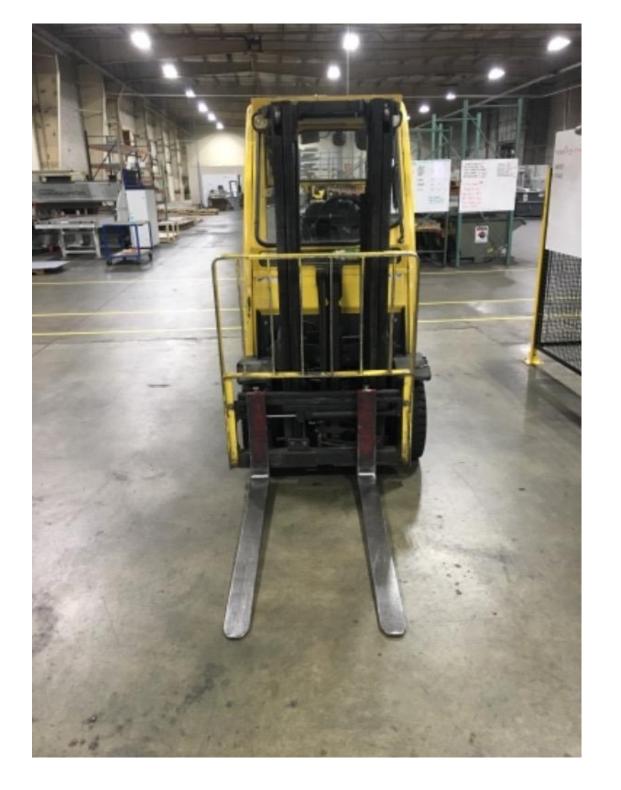

## **CONDITION REPORT - INTERNAL COMBUSTION**

| Manufacturer                                                                          | Model                 | Year | Serial Number              |                      |  |
|---------------------------------------------------------------------------------------|-----------------------|------|----------------------------|----------------------|--|
| HYSTER COMPANY                                                                        | H35FT                 | 2013 | F001V04647L                |                      |  |
|                                                                                       |                       |      |                            |                      |  |
| Mast                                                                                  | 2 Stage FFL (Duplex)  |      | Hours                      | 7977                 |  |
| Mast Height Lowered                                                                   | 76.5                  |      | Fuel                       | LP Gas               |  |
| Mast Height Raised                                                                    | 117                   |      | Attachment                 | Side Shifter         |  |
| Hydraulic Control Valve                                                               | 3-Function            |      | Directional Control        | Lever                |  |
| Capacity                                                                              | 3500                  |      | Tires                      | Solid Pneumatic      |  |
| Mast Condition                                                                        |                       |      | Engine                     | Mazda                |  |
| Mast Comments                                                                         |                       |      | Engine Inspected Condition | Muzuu                |  |
| Lift Cylinder Condition                                                               |                       |      | Engine Inspected Comments  |                      |  |
| Lift Cylinder Comments                                                                |                       |      | Radiator Condition         |                      |  |
| Tilt Cylinder Condition                                                               |                       |      | Radiator Comments          |                      |  |
| Tilt Cylinder Comments                                                                |                       |      | Transmission/MDU Condition |                      |  |
| -                                                                                     |                       |      | Transmission/MDU Comments  |                      |  |
| Carriage Condition<br>Carriage Comments                                               |                       |      |                            |                      |  |
| -                                                                                     | Cut down              |      | Oteoring Dump Condition    |                      |  |
| Load Backrest Condition                                                               | Cut down              |      | Steering Pump Condition    |                      |  |
| Load Backrest Comments                                                                |                       |      | Steering Pump Comments     |                      |  |
| Forks Condition                                                                       |                       |      | Hydraulic Pump Condition   |                      |  |
| Forks Comments                                                                        |                       |      | Hydraulic Pump Comments    |                      |  |
|                                                                                       |                       |      | Hydraulic Motor Condition  |                      |  |
| Overhead Guard Condition                                                              |                       |      | Hydraulic Motor Comments   |                      |  |
| Overhead Guard Comments                                                               |                       |      | Control System Condition   |                      |  |
|                                                                                       |                       |      | Control System Comments    |                      |  |
| Seat Condition                                                                        | Damaged               |      |                            |                      |  |
| Seat Comments                                                                         | Bottom cushion ripped |      | Differential Condition     |                      |  |
|                                                                                       |                       |      | Differential Comments      |                      |  |
| General Appearance Condition                                                          |                       |      | Drive Tires % Remaining    | 90                   |  |
| General Appearance Comments                                                           |                       |      | Drive Tires Condition      |                      |  |
|                                                                                       |                       |      | Steer Tires % Remaining    | 90                   |  |
| General Comments                                                                      |                       |      | Steer Tires Condition      |                      |  |
| Rear left light/reflector missingDelete the first 8 pictures. Wrong pictures uploaded |                       |      | Steer Axle Condition       |                      |  |
|                                                                                       |                       |      | Steer Axle Comments        |                      |  |
|                                                                                       |                       |      | Brakes Condition           |                      |  |
|                                                                                       |                       |      | Brakes Comments            |                      |  |
|                                                                                       |                       |      | Electrical Condition       |                      |  |
|                                                                                       |                       |      | Electrical Comments        |                      |  |
|                                                                                       |                       |      |                            |                      |  |
|                                                                                       |                       |      |                            |                      |  |
|                                                                                       |                       |      |                            |                      |  |
| Inspector Company Name                                                                | Eastern Lift Truck    |      | Inspection Date            | 9/18/2018 9:16:26 AM |  |