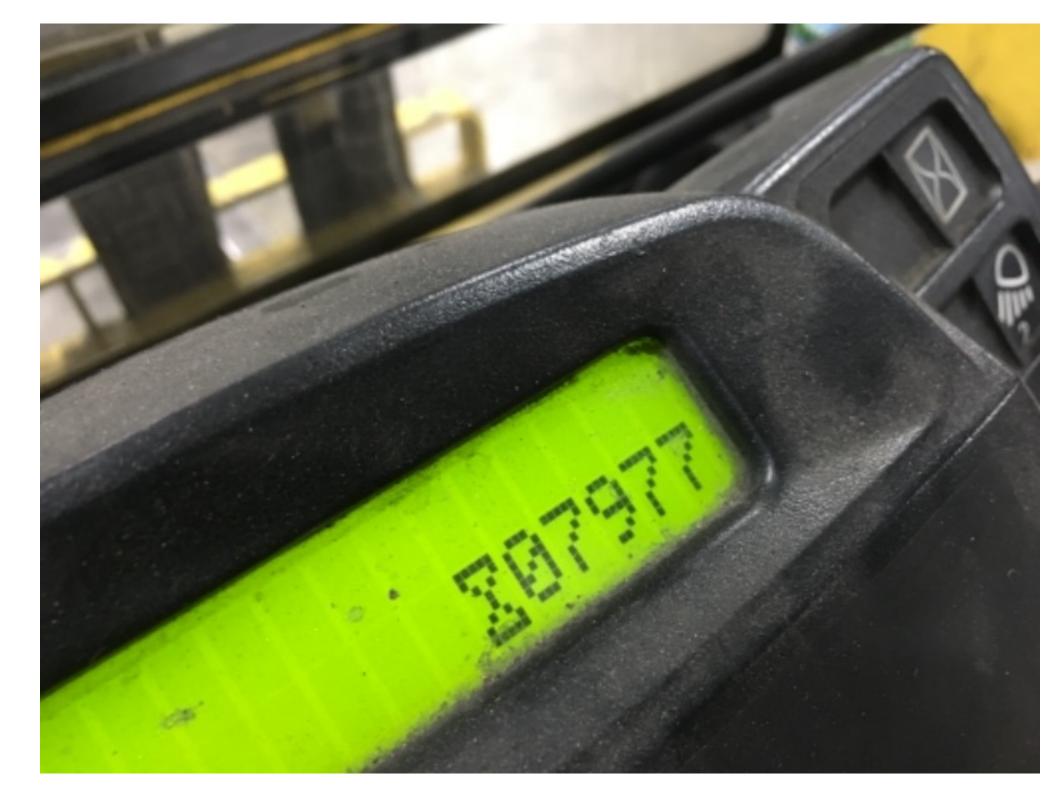

## **CONDITION REPORT - INTERNAL COMBUSTION**

| Manufacturer                                                                          | Model                 | Year | Serial Number              |                      |  |
|---------------------------------------------------------------------------------------|-----------------------|------|----------------------------|----------------------|--|
| HYSTER COMPANY                                                                        | H35FT                 | 2013 | F001V04647L                |                      |  |
|                                                                                       |                       |      |                            |                      |  |
| Mast                                                                                  | 2 Stage FFL (Duplex)  |      | Hours                      | 7977                 |  |
| Mast Height Lowered                                                                   | 76.5                  |      | Fuel                       | LP Gas               |  |
| Mast Height Raised                                                                    | 117                   |      | Attachment                 | Side Shifter         |  |
| Hydraulic Control Valve                                                               | 3-Function            |      | Directional Control        | Lever                |  |
| Capacity                                                                              | 3500                  |      | Tires                      | Solid Pneumatic      |  |
| Mast Condition                                                                        |                       |      | Engine                     | Mazda                |  |
| Mast Comments                                                                         |                       |      | Engine Inspected Condition | Muzuu                |  |
| Lift Cylinder Condition                                                               |                       |      | Engine Inspected Comments  |                      |  |
| Lift Cylinder Comments                                                                |                       |      | Radiator Condition         |                      |  |
| Tilt Cylinder Condition                                                               |                       |      | Radiator Comments          |                      |  |
| Tilt Cylinder Comments                                                                |                       |      | Transmission/MDU Condition |                      |  |
| -                                                                                     |                       |      | Transmission/MDU Comments  |                      |  |
| Carriage Condition<br>Carriage Comments                                               |                       |      |                            |                      |  |
| -                                                                                     | Cut down              |      | Oteoring Dump Condition    |                      |  |
| Load Backrest Condition                                                               | Cut down              |      | Steering Pump Condition    |                      |  |
| Load Backrest Comments                                                                |                       |      | Steering Pump Comments     |                      |  |
| Forks Condition                                                                       |                       |      | Hydraulic Pump Condition   |                      |  |
| Forks Comments                                                                        |                       |      | Hydraulic Pump Comments    |                      |  |
|                                                                                       |                       |      | Hydraulic Motor Condition  |                      |  |
| Overhead Guard Condition                                                              |                       |      | Hydraulic Motor Comments   |                      |  |
| Overhead Guard Comments                                                               |                       |      | Control System Condition   |                      |  |
|                                                                                       |                       |      | Control System Comments    |                      |  |
| Seat Condition                                                                        | Damaged               |      |                            |                      |  |
| Seat Comments                                                                         | Bottom cushion ripped |      | Differential Condition     |                      |  |
|                                                                                       |                       |      | Differential Comments      |                      |  |
| General Appearance Condition                                                          |                       |      | Drive Tires % Remaining    | 90                   |  |
| General Appearance Comments                                                           |                       |      | Drive Tires Condition      |                      |  |
|                                                                                       |                       |      | Steer Tires % Remaining    | 90                   |  |
| General Comments                                                                      |                       |      | Steer Tires Condition      |                      |  |
| Rear left light/reflector missingDelete the first 8 pictures. Wrong pictures uploaded |                       |      | Steer Axle Condition       |                      |  |
|                                                                                       |                       |      | Steer Axle Comments        |                      |  |
|                                                                                       |                       |      | Brakes Condition           |                      |  |
|                                                                                       |                       |      | Brakes Comments            |                      |  |
|                                                                                       |                       |      | Electrical Condition       |                      |  |
|                                                                                       |                       |      | Electrical Comments        |                      |  |
|                                                                                       |                       |      |                            |                      |  |
|                                                                                       |                       |      |                            |                      |  |
|                                                                                       |                       |      |                            |                      |  |
| Inspector Company Name                                                                | Eastern Lift Truck    |      | Inspection Date            | 9/18/2018 9:16:26 AM |  |