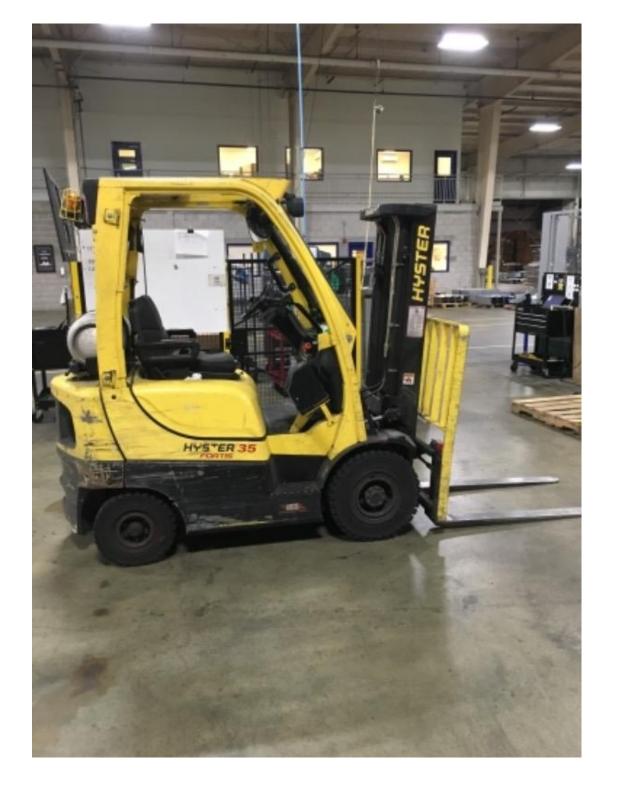

## **CONDITION REPORT - INTERNAL COMBUSTION**

| Manufacturer                                                                          | Model                 | Year | Serial Number              |                      |  |
|---------------------------------------------------------------------------------------|-----------------------|------|----------------------------|----------------------|--|
| HYSTER COMPANY                                                                        | H35FT                 | 2013 | F001V04647L                |                      |  |
|                                                                                       |                       |      |                            |                      |  |
| Mast                                                                                  | 2 Stage FFL (Duplex)  |      | Hours                      | 7977                 |  |
| Mast Height Lowered                                                                   | 76.5                  |      | Fuel                       | LP Gas               |  |
| Mast Height Raised                                                                    | 117                   |      | Attachment                 | Side Shifter         |  |
| Hydraulic Control Valve                                                               | 3-Function            |      | Directional Control        | Lever                |  |
| Capacity                                                                              | 3500                  |      | Tires                      | Solid Pneumatic      |  |
| Mast Condition                                                                        |                       |      | Engine                     | Mazda                |  |
| Mast Comments                                                                         |                       |      | Engine Inspected Condition | Muzuu                |  |
| Lift Cylinder Condition                                                               |                       |      | Engine Inspected Comments  |                      |  |
| Lift Cylinder Comments                                                                |                       |      | Radiator Condition         |                      |  |
| Tilt Cylinder Condition                                                               |                       |      | Radiator Comments          |                      |  |
| Tilt Cylinder Comments                                                                |                       |      | Transmission/MDU Condition |                      |  |
| -                                                                                     |                       |      | Transmission/MDU Comments  |                      |  |
| Carriage Condition<br>Carriage Comments                                               |                       |      |                            |                      |  |
| -                                                                                     | Cut down              |      | Oteoring Dump Condition    |                      |  |
| Load Backrest Condition                                                               | Cut down              |      | Steering Pump Condition    |                      |  |
| Load Backrest Comments                                                                |                       |      | Steering Pump Comments     |                      |  |
| Forks Condition                                                                       |                       |      | Hydraulic Pump Condition   |                      |  |
| Forks Comments                                                                        |                       |      | Hydraulic Pump Comments    |                      |  |
|                                                                                       |                       |      | Hydraulic Motor Condition  |                      |  |
| Overhead Guard Condition                                                              |                       |      | Hydraulic Motor Comments   |                      |  |
| Overhead Guard Comments                                                               |                       |      | Control System Condition   |                      |  |
|                                                                                       |                       |      | Control System Comments    |                      |  |
| Seat Condition                                                                        | Damaged               |      |                            |                      |  |
| Seat Comments                                                                         | Bottom cushion ripped |      | Differential Condition     |                      |  |
|                                                                                       |                       |      | Differential Comments      |                      |  |
| General Appearance Condition                                                          |                       |      | Drive Tires % Remaining    | 90                   |  |
| General Appearance Comments                                                           |                       |      | Drive Tires Condition      |                      |  |
|                                                                                       |                       |      | Steer Tires % Remaining    | 90                   |  |
| General Comments                                                                      |                       |      | Steer Tires Condition      |                      |  |
| Rear left light/reflector missingDelete the first 8 pictures. Wrong pictures uploaded |                       |      | Steer Axle Condition       |                      |  |
|                                                                                       |                       |      | Steer Axle Comments        |                      |  |
|                                                                                       |                       |      | Brakes Condition           |                      |  |
|                                                                                       |                       |      | Brakes Comments            |                      |  |
|                                                                                       |                       |      | Electrical Condition       |                      |  |
|                                                                                       |                       |      | Electrical Comments        |                      |  |
|                                                                                       |                       |      |                            |                      |  |
|                                                                                       |                       |      |                            |                      |  |
|                                                                                       |                       |      |                            |                      |  |
| Inspector Company Name                                                                | Eastern Lift Truck    |      | Inspection Date            | 9/18/2018 9:16:26 AM |  |