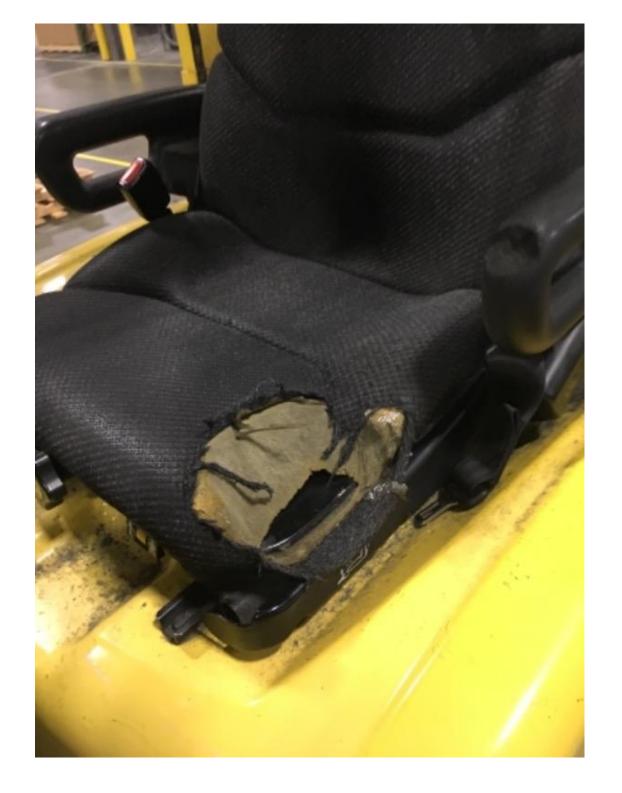

## **CONDITION REPORT - INTERNAL COMBUSTION**

| Manufacturer                                                                          | Model                 | Year | Serial Number              |                      |  |
|---------------------------------------------------------------------------------------|-----------------------|------|----------------------------|----------------------|--|
| HYSTER COMPANY                                                                        | H35FT                 | 2013 | F001V04647L                |                      |  |
|                                                                                       |                       |      |                            |                      |  |
| Mast                                                                                  | 2 Stage FFL (Duplex)  |      | Hours                      | 7977                 |  |
| Mast Height Lowered                                                                   | 76.5                  |      | Fuel                       | LP Gas               |  |
| Mast Height Raised                                                                    | 117                   |      | Attachment                 | Side Shifter         |  |
| Hydraulic Control Valve                                                               | 3-Function            |      | Directional Control        | Lever                |  |
| Capacity                                                                              | 3500                  |      | Tires                      | Solid Pneumatic      |  |
| Mast Condition                                                                        |                       |      | Engine                     | Mazda                |  |
| Mast Comments                                                                         |                       |      | Engine Inspected Condition | Muzuu                |  |
| Lift Cylinder Condition                                                               |                       |      | Engine Inspected Comments  |                      |  |
| Lift Cylinder Comments                                                                |                       |      | Radiator Condition         |                      |  |
| Tilt Cylinder Condition                                                               |                       |      | Radiator Comments          |                      |  |
| Tilt Cylinder Comments                                                                |                       |      | Transmission/MDU Condition |                      |  |
| -                                                                                     |                       |      | Transmission/MDU Comments  |                      |  |
| Carriage Condition<br>Carriage Comments                                               |                       |      |                            |                      |  |
| -                                                                                     | Cut down              |      | Oteoring Dump Condition    |                      |  |
| Load Backrest Condition                                                               | Cut down              |      | Steering Pump Condition    |                      |  |
| Load Backrest Comments                                                                |                       |      | Steering Pump Comments     |                      |  |
| Forks Condition                                                                       |                       |      | Hydraulic Pump Condition   |                      |  |
| Forks Comments                                                                        |                       |      | Hydraulic Pump Comments    |                      |  |
|                                                                                       |                       |      | Hydraulic Motor Condition  |                      |  |
| Overhead Guard Condition                                                              |                       |      | Hydraulic Motor Comments   |                      |  |
| Overhead Guard Comments                                                               |                       |      | Control System Condition   |                      |  |
|                                                                                       |                       |      | Control System Comments    |                      |  |
| Seat Condition                                                                        | Damaged               |      |                            |                      |  |
| Seat Comments                                                                         | Bottom cushion ripped |      | Differential Condition     |                      |  |
|                                                                                       |                       |      | Differential Comments      |                      |  |
| General Appearance Condition                                                          |                       |      | Drive Tires % Remaining    | 90                   |  |
| General Appearance Comments                                                           |                       |      | Drive Tires Condition      |                      |  |
|                                                                                       |                       |      | Steer Tires % Remaining    | 90                   |  |
| General Comments                                                                      |                       |      | Steer Tires Condition      |                      |  |
| Rear left light/reflector missingDelete the first 8 pictures. Wrong pictures uploaded |                       |      | Steer Axle Condition       |                      |  |
|                                                                                       |                       |      | Steer Axle Comments        |                      |  |
|                                                                                       |                       |      | Brakes Condition           |                      |  |
|                                                                                       |                       |      | Brakes Comments            |                      |  |
|                                                                                       |                       |      | Electrical Condition       |                      |  |
|                                                                                       |                       |      | Electrical Comments        |                      |  |
|                                                                                       |                       |      |                            |                      |  |
|                                                                                       |                       |      |                            |                      |  |
|                                                                                       |                       |      |                            |                      |  |
| Inspector Company Name                                                                | Eastern Lift Truck    |      | Inspection Date            | 9/18/2018 9:16:26 AM |  |