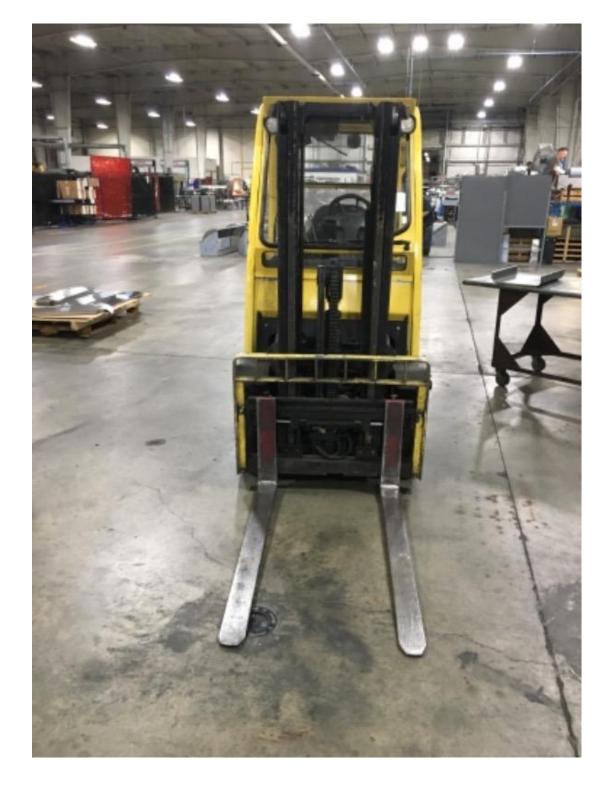

## **CONDITION REPORT - INTERNAL COMBUSTION**

| Manufacturer                                                                          | Model                 | Year | Serial Number              |                      |  |
|---------------------------------------------------------------------------------------|-----------------------|------|----------------------------|----------------------|--|
| HYSTER COMPANY                                                                        | H35FT                 | 2013 | F001V04647L                |                      |  |
|                                                                                       |                       |      |                            |                      |  |
| Mast                                                                                  | 2 Stage FFL (Duplex)  |      | Hours                      | 7977                 |  |
| Mast Height Lowered                                                                   | 76.5                  |      | Fuel                       | LP Gas               |  |
| Mast Height Raised                                                                    | 117                   |      | Attachment                 | Side Shifter         |  |
| Hydraulic Control Valve                                                               | 3-Function            |      | Directional Control        | Lever                |  |
| Capacity                                                                              | 3500                  |      | Tires                      | Solid Pneumatic      |  |
| Mast Condition                                                                        |                       |      | Engine                     | Mazda                |  |
| Mast Comments                                                                         |                       |      | Engine Inspected Condition | Muzuu                |  |
| Lift Cylinder Condition                                                               |                       |      | Engine Inspected Comments  |                      |  |
| Lift Cylinder Comments                                                                |                       |      | Radiator Condition         |                      |  |
| Tilt Cylinder Condition                                                               |                       |      | Radiator Comments          |                      |  |
| Tilt Cylinder Comments                                                                |                       |      | Transmission/MDU Condition |                      |  |
| -                                                                                     |                       |      | Transmission/MDU Comments  |                      |  |
| Carriage Condition<br>Carriage Comments                                               |                       |      |                            |                      |  |
| -                                                                                     | Cut down              |      | Oteoring Dump Condition    |                      |  |
| Load Backrest Condition                                                               | Cut down              |      | Steering Pump Condition    |                      |  |
| Load Backrest Comments                                                                |                       |      | Steering Pump Comments     |                      |  |
| Forks Condition                                                                       |                       |      | Hydraulic Pump Condition   |                      |  |
| Forks Comments                                                                        |                       |      | Hydraulic Pump Comments    |                      |  |
|                                                                                       |                       |      | Hydraulic Motor Condition  |                      |  |
| Overhead Guard Condition                                                              |                       |      | Hydraulic Motor Comments   |                      |  |
| Overhead Guard Comments                                                               |                       |      | Control System Condition   |                      |  |
|                                                                                       |                       |      | Control System Comments    |                      |  |
| Seat Condition                                                                        | Damaged               |      |                            |                      |  |
| Seat Comments                                                                         | Bottom cushion ripped |      | Differential Condition     |                      |  |
|                                                                                       |                       |      | Differential Comments      |                      |  |
| General Appearance Condition                                                          |                       |      | Drive Tires % Remaining    | 90                   |  |
| General Appearance Comments                                                           |                       |      | Drive Tires Condition      |                      |  |
|                                                                                       |                       |      | Steer Tires % Remaining    | 90                   |  |
| General Comments                                                                      |                       |      | Steer Tires Condition      |                      |  |
| Rear left light/reflector missingDelete the first 8 pictures. Wrong pictures uploaded |                       |      | Steer Axle Condition       |                      |  |
|                                                                                       |                       |      | Steer Axle Comments        |                      |  |
|                                                                                       |                       |      | Brakes Condition           |                      |  |
|                                                                                       |                       |      | Brakes Comments            |                      |  |
|                                                                                       |                       |      | Electrical Condition       |                      |  |
|                                                                                       |                       |      | Electrical Comments        |                      |  |
|                                                                                       |                       |      |                            |                      |  |
|                                                                                       |                       |      |                            |                      |  |
|                                                                                       |                       |      |                            |                      |  |
| Inspector Company Name                                                                | Eastern Lift Truck    |      | Inspection Date            | 9/18/2018 9:16:26 AM |  |