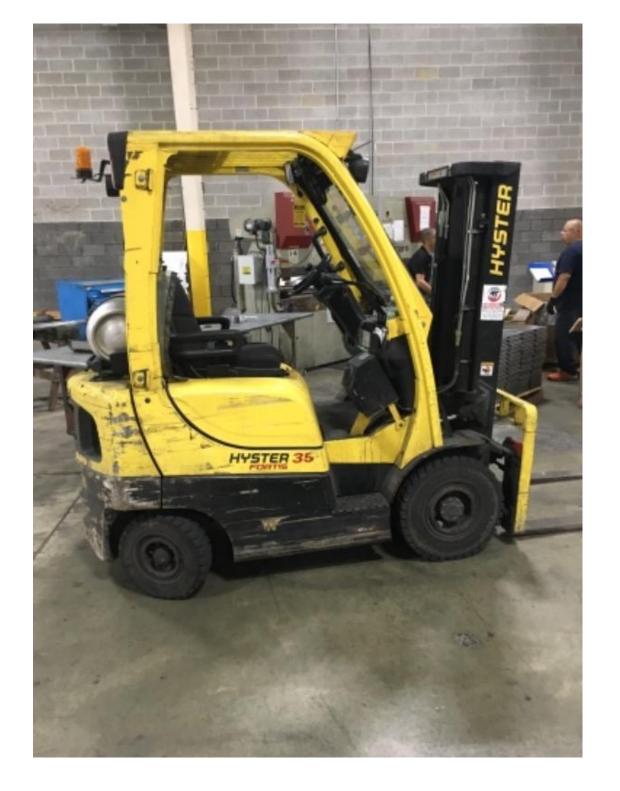

## **CONDITION REPORT - INTERNAL COMBUSTION**

| Manufacturer                                                                          | Model                 | Year | Serial Number              |                      |  |
|---------------------------------------------------------------------------------------|-----------------------|------|----------------------------|----------------------|--|
| HYSTER COMPANY                                                                        | H35FT                 | 2013 | F001V04647L                |                      |  |
|                                                                                       |                       |      |                            |                      |  |
| Mast                                                                                  | 2 Stage FFL (Duplex)  |      | Hours                      | 7977                 |  |
| Mast Height Lowered                                                                   | 76.5                  |      | Fuel                       | LP Gas               |  |
| Mast Height Raised                                                                    | 117                   |      | Attachment                 | Side Shifter         |  |
| Hydraulic Control Valve                                                               | 3-Function            |      | Directional Control        | Lever                |  |
| Capacity                                                                              | 3500                  |      | Tires                      | Solid Pneumatic      |  |
| Mast Condition                                                                        |                       |      | Engine                     | Mazda                |  |
| Mast Comments                                                                         |                       |      | Engine Inspected Condition | Muzuu                |  |
| Lift Cylinder Condition                                                               |                       |      | Engine Inspected Comments  |                      |  |
| Lift Cylinder Comments                                                                |                       |      | Radiator Condition         |                      |  |
| Tilt Cylinder Condition                                                               |                       |      | Radiator Comments          |                      |  |
| Tilt Cylinder Comments                                                                |                       |      | Transmission/MDU Condition |                      |  |
| -                                                                                     |                       |      | Transmission/MDU Comments  |                      |  |
| Carriage Condition<br>Carriage Comments                                               |                       |      |                            |                      |  |
| -                                                                                     | Cut down              |      | Oteoring Dump Condition    |                      |  |
| Load Backrest Condition                                                               | Cut down              |      | Steering Pump Condition    |                      |  |
| Load Backrest Comments                                                                |                       |      | Steering Pump Comments     |                      |  |
| Forks Condition                                                                       |                       |      | Hydraulic Pump Condition   |                      |  |
| Forks Comments                                                                        |                       |      | Hydraulic Pump Comments    |                      |  |
|                                                                                       |                       |      | Hydraulic Motor Condition  |                      |  |
| Overhead Guard Condition                                                              |                       |      | Hydraulic Motor Comments   |                      |  |
| Overhead Guard Comments                                                               |                       |      | Control System Condition   |                      |  |
|                                                                                       |                       |      | Control System Comments    |                      |  |
| Seat Condition                                                                        | Damaged               |      |                            |                      |  |
| Seat Comments                                                                         | Bottom cushion ripped |      | Differential Condition     |                      |  |
|                                                                                       |                       |      | Differential Comments      |                      |  |
| General Appearance Condition                                                          |                       |      | Drive Tires % Remaining    | 90                   |  |
| General Appearance Comments                                                           |                       |      | Drive Tires Condition      |                      |  |
|                                                                                       |                       |      | Steer Tires % Remaining    | 90                   |  |
| General Comments                                                                      |                       |      | Steer Tires Condition      |                      |  |
| Rear left light/reflector missingDelete the first 8 pictures. Wrong pictures uploaded |                       |      | Steer Axle Condition       |                      |  |
|                                                                                       |                       |      | Steer Axle Comments        |                      |  |
|                                                                                       |                       |      | Brakes Condition           |                      |  |
|                                                                                       |                       |      | Brakes Comments            |                      |  |
|                                                                                       |                       |      | Electrical Condition       |                      |  |
|                                                                                       |                       |      | Electrical Comments        |                      |  |
|                                                                                       |                       |      |                            |                      |  |
|                                                                                       |                       |      |                            |                      |  |
|                                                                                       |                       |      |                            |                      |  |
| Inspector Company Name                                                                | Eastern Lift Truck    |      | Inspection Date            | 9/18/2018 9:16:26 AM |  |