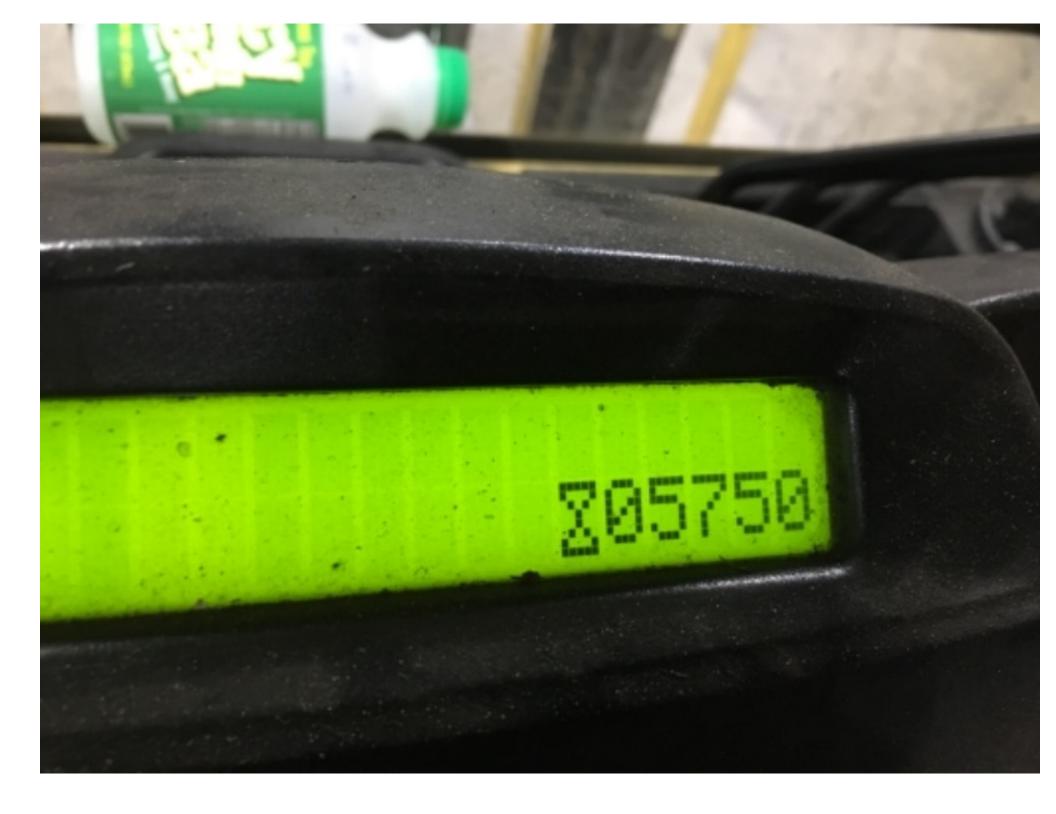

## **CONDITION REPORT - INTERNAL COMBUSTION**

| Manufacturer                                                                          | Model                 | Year | Serial Number              |                      |  |
|---------------------------------------------------------------------------------------|-----------------------|------|----------------------------|----------------------|--|
| HYSTER COMPANY                                                                        | H35FT                 | 2013 | F001V04647L                |                      |  |
|                                                                                       |                       |      |                            |                      |  |
| Mast                                                                                  | 2 Stage FFL (Duplex)  |      | Hours                      | 7977                 |  |
| Mast Height Lowered                                                                   | 76.5                  |      | Fuel                       | LP Gas               |  |
| Mast Height Raised                                                                    | 117                   |      | Attachment                 | Side Shifter         |  |
| Hydraulic Control Valve                                                               | 3-Function            |      | Directional Control        | Lever                |  |
| Capacity                                                                              | 3500                  |      | Tires                      | Solid Pneumatic      |  |
| Mast Condition                                                                        |                       |      | Engine                     | Mazda                |  |
| Mast Comments                                                                         |                       |      | Engine Inspected Condition | Muzuu                |  |
| Lift Cylinder Condition                                                               |                       |      | Engine Inspected Comments  |                      |  |
| Lift Cylinder Comments                                                                |                       |      | Radiator Condition         |                      |  |
| Tilt Cylinder Condition                                                               |                       |      | Radiator Comments          |                      |  |
| Tilt Cylinder Comments                                                                |                       |      | Transmission/MDU Condition |                      |  |
| -                                                                                     |                       |      | Transmission/MDU Comments  |                      |  |
| Carriage Condition<br>Carriage Comments                                               |                       |      |                            |                      |  |
| -                                                                                     | Cut down              |      | Oteoring Dump Condition    |                      |  |
| Load Backrest Condition                                                               | Cut down              |      | Steering Pump Condition    |                      |  |
| Load Backrest Comments                                                                |                       |      | Steering Pump Comments     |                      |  |
| Forks Condition                                                                       |                       |      | Hydraulic Pump Condition   |                      |  |
| Forks Comments                                                                        |                       |      | Hydraulic Pump Comments    |                      |  |
|                                                                                       |                       |      | Hydraulic Motor Condition  |                      |  |
| Overhead Guard Condition                                                              |                       |      | Hydraulic Motor Comments   |                      |  |
| Overhead Guard Comments                                                               |                       |      | Control System Condition   |                      |  |
|                                                                                       |                       |      | Control System Comments    |                      |  |
| Seat Condition                                                                        | Damaged               |      |                            |                      |  |
| Seat Comments                                                                         | Bottom cushion ripped |      | Differential Condition     |                      |  |
|                                                                                       |                       |      | Differential Comments      |                      |  |
| General Appearance Condition                                                          |                       |      | Drive Tires % Remaining    | 90                   |  |
| General Appearance Comments                                                           |                       |      | Drive Tires Condition      |                      |  |
|                                                                                       |                       |      | Steer Tires % Remaining    | 90                   |  |
| General Comments                                                                      |                       |      | Steer Tires Condition      |                      |  |
| Rear left light/reflector missingDelete the first 8 pictures. Wrong pictures uploaded |                       |      | Steer Axle Condition       |                      |  |
|                                                                                       |                       |      | Steer Axle Comments        |                      |  |
|                                                                                       |                       |      | Brakes Condition           |                      |  |
|                                                                                       |                       |      | Brakes Comments            |                      |  |
|                                                                                       |                       |      | Electrical Condition       |                      |  |
|                                                                                       |                       |      | Electrical Comments        |                      |  |
|                                                                                       |                       |      |                            |                      |  |
|                                                                                       |                       |      |                            |                      |  |
|                                                                                       |                       |      |                            |                      |  |
| Inspector Company Name                                                                | Eastern Lift Truck    |      | Inspection Date            | 9/18/2018 9:16:26 AM |  |