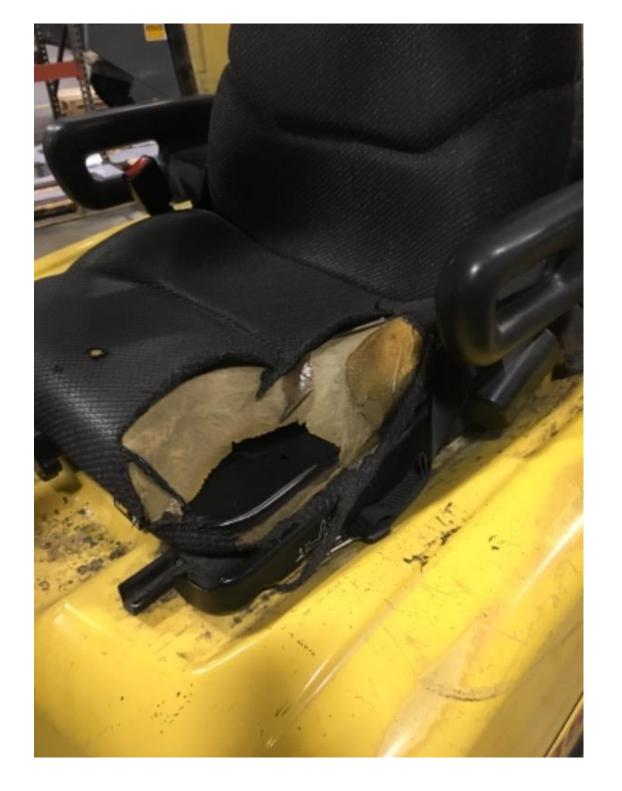

## **CONDITION REPORT - INTERNAL COMBUSTION**

| Manufacturer                                                                          | Model                 | Year | Serial Number              |                      |  |
|---------------------------------------------------------------------------------------|-----------------------|------|----------------------------|----------------------|--|
| HYSTER COMPANY                                                                        | H35FT                 | 2013 | F001V04647L                |                      |  |
|                                                                                       |                       |      |                            |                      |  |
| Mast                                                                                  | 2 Stage FFL (Duplex)  |      | Hours                      | 7977                 |  |
| Mast Height Lowered                                                                   | 76.5                  |      | Fuel                       | LP Gas               |  |
| Mast Height Raised                                                                    | 117                   |      | Attachment                 | Side Shifter         |  |
| Hydraulic Control Valve                                                               | 3-Function            |      | Directional Control        | Lever                |  |
| Capacity                                                                              | 3500                  |      | Tires                      | Solid Pneumatic      |  |
| Mast Condition                                                                        |                       |      | Engine                     | Mazda                |  |
| Mast Comments                                                                         |                       |      | Engine Inspected Condition | Muzuu                |  |
| Lift Cylinder Condition                                                               |                       |      | Engine Inspected Comments  |                      |  |
| Lift Cylinder Comments                                                                |                       |      | Radiator Condition         |                      |  |
| Tilt Cylinder Condition                                                               |                       |      | Radiator Comments          |                      |  |
| Tilt Cylinder Comments                                                                |                       |      | Transmission/MDU Condition |                      |  |
| -                                                                                     |                       |      | Transmission/MDU Comments  |                      |  |
| Carriage Condition<br>Carriage Comments                                               |                       |      |                            |                      |  |
| -                                                                                     | Cut down              |      | Oteoring Dump Condition    |                      |  |
| Load Backrest Condition                                                               | Cut down              |      | Steering Pump Condition    |                      |  |
| Load Backrest Comments                                                                |                       |      | Steering Pump Comments     |                      |  |
| Forks Condition                                                                       |                       |      | Hydraulic Pump Condition   |                      |  |
| Forks Comments                                                                        |                       |      | Hydraulic Pump Comments    |                      |  |
|                                                                                       |                       |      | Hydraulic Motor Condition  |                      |  |
| Overhead Guard Condition                                                              |                       |      | Hydraulic Motor Comments   |                      |  |
| Overhead Guard Comments                                                               |                       |      | Control System Condition   |                      |  |
|                                                                                       |                       |      | Control System Comments    |                      |  |
| Seat Condition                                                                        | Damaged               |      |                            |                      |  |
| Seat Comments                                                                         | Bottom cushion ripped |      | Differential Condition     |                      |  |
|                                                                                       |                       |      | Differential Comments      |                      |  |
| General Appearance Condition                                                          |                       |      | Drive Tires % Remaining    | 90                   |  |
| General Appearance Comments                                                           |                       |      | Drive Tires Condition      |                      |  |
|                                                                                       |                       |      | Steer Tires % Remaining    | 90                   |  |
| General Comments                                                                      |                       |      | Steer Tires Condition      |                      |  |
| Rear left light/reflector missingDelete the first 8 pictures. Wrong pictures uploaded |                       |      | Steer Axle Condition       |                      |  |
|                                                                                       |                       |      | Steer Axle Comments        |                      |  |
|                                                                                       |                       |      | Brakes Condition           |                      |  |
|                                                                                       |                       |      | Brakes Comments            |                      |  |
|                                                                                       |                       |      | Electrical Condition       |                      |  |
|                                                                                       |                       |      | Electrical Comments        |                      |  |
|                                                                                       |                       |      |                            |                      |  |
|                                                                                       |                       |      |                            |                      |  |
|                                                                                       |                       |      |                            |                      |  |
| Inspector Company Name                                                                | Eastern Lift Truck    |      | Inspection Date            | 9/18/2018 9:16:26 AM |  |