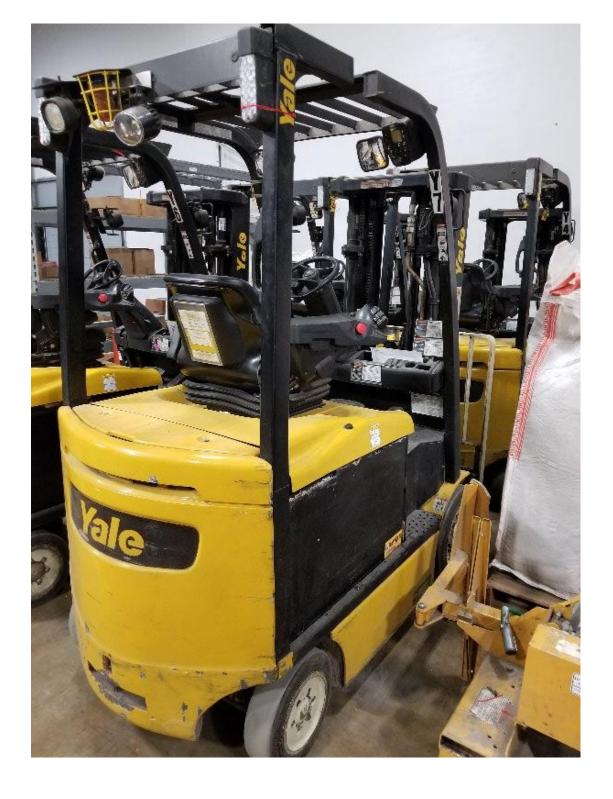

## **CONDITION REPORT - ELECTRIC**

| Manufacturer                            | Model                 | Year | Serial Number             | Corrected   |
|-----------------------------------------|-----------------------|------|---------------------------|-------------|
| YALE MANUFACTURER                       | ERC050VG              | 2013 | A968N08072L               | A968N08072L |
| Mast                                    | 3 Stage FFL (Triplex) |      | Hours                     | 5608        |
| Mast Height Lowered                     | 83                    |      | Voltage                   | 48 Volt     |
| Mast Height Raised                      | 189                   |      | Attachment                | Other       |
| Hydraulic Control Valve                 | 3-Function            |      | Directional Control       | Lever       |
| Capacity                                | 4000                  |      | Tires                     | Cushion     |
| Japany                                  | 1000                  |      | 11100                     | Cucinon     |
| Mast Condition                          |                       |      | Steering Pump Condition   |             |
| Mast Comments                           |                       |      | Steering Pump Comments    |             |
| Lift Cylinder Condition                 |                       |      | Hydraulic Pump Condition  |             |
| Lift Cylinder Comments                  |                       |      | Hydraulic Pump Comments   |             |
| Tilt Cylinder Condition                 |                       |      | Hydraulic Motor Condition |             |
| Tilt Cylinder Comments                  |                       |      | Hydraulic Motor Comments  |             |
| Carriage Condition                      |                       |      | Control System Condition  |             |
| Carriage Comments                       |                       |      | Control System Comments   |             |
| Load Backrest Condition                 |                       |      |                           |             |
| Load Backrest Comments                  |                       |      | Drive Motor Condition     |             |
| Forks Condition                         |                       |      | Drive Motor Comments      |             |
| Forks Comments                          |                       |      | Differential Condition    |             |
|                                         |                       |      | Differential Comments     |             |
| Overhead Guard Condition                |                       |      | Drive Tires % Remaining   | 80          |
| Overhead Guard Comments                 |                       |      | Drive Tires Condition     |             |
|                                         |                       |      | Steer Tires % Remaining   | 80          |
| Seat Condition                          |                       |      | Steer Tires Condition     |             |
| Seat Comments                           |                       |      | Steer Axle Condition      |             |
|                                         |                       |      | Steer Axle Comments       |             |
| General Appearance Condition            |                       |      | Brakes Condition          |             |
| General Appearance Comments             |                       |      | Brakes Comments           |             |
| 1,1111111111111111111111111111111111111 |                       |      |                           |             |
| General Comments                        |                       |      | Battery Present           | Yes         |
| HAWKER BATTERY SN: PL10413076           | 59                    |      | Charger Present           |             |
|                                         |                       |      | Electrical Condition      |             |
|                                         |                       |      | Electrical Comments       |             |
|                                         |                       |      | Licotrical Comments       |             |
|                                         |                       |      |                           |             |
|                                         |                       |      |                           |             |
|                                         |                       |      |                           |             |
|                                         |                       |      |                           |             |
|                                         |                       |      |                           |             |
|                                         |                       |      |                           |             |
|                                         |                       |      |                           |             |
|                                         |                       |      |                           |             |

| Inspector Company Name | MH EQUIPMENT | Inspection Date | 11/27/2018 12:00:13 PM |  |
|------------------------|--------------|-----------------|------------------------|--|
| Inspector Name         | Jmarzian     |                 |                        |  |