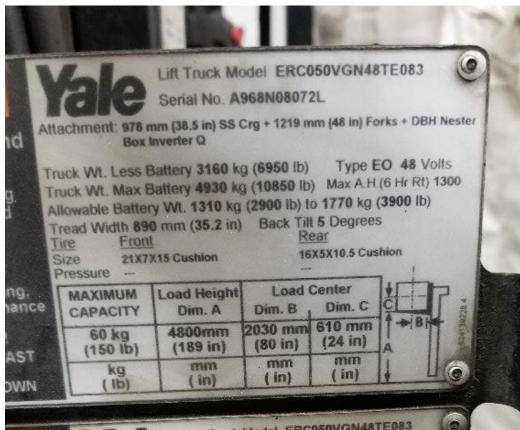

## **CONDITION REPORT - ELECTRIC**

| Manufacturer                            | Model                 | Year | Serial Number             | Corrected   |
|-----------------------------------------|-----------------------|------|---------------------------|-------------|
| YALE MANUFACTURER                       | ERC050VG              | 2013 | A968N08072L               | A968N08072L |
| Mast                                    | 3 Stage FFL (Triplex) |      | Hours                     | 5608        |
| Mast Height Lowered                     | 83                    |      | Voltage                   | 48 Volt     |
| Mast Height Raised                      | 189                   |      | Attachment                | Other       |
| Hydraulic Control Valve                 | 3-Function            |      | Directional Control       | Lever       |
| Capacity                                | 4000                  |      | Tires                     | Cushion     |
| Japany                                  | 1000                  |      | 11100                     | Cucinon     |
| Mast Condition                          |                       |      | Steering Pump Condition   |             |
| Mast Comments                           |                       |      | Steering Pump Comments    |             |
| Lift Cylinder Condition                 |                       |      | Hydraulic Pump Condition  |             |
| Lift Cylinder Comments                  |                       |      | Hydraulic Pump Comments   |             |
| Tilt Cylinder Condition                 |                       |      | Hydraulic Motor Condition |             |
| Tilt Cylinder Comments                  |                       |      | Hydraulic Motor Comments  |             |
| Carriage Condition                      |                       |      | Control System Condition  |             |
| Carriage Comments                       |                       |      | Control System Comments   |             |
| Load Backrest Condition                 |                       |      |                           |             |
| Load Backrest Comments                  |                       |      | Drive Motor Condition     |             |
| Forks Condition                         |                       |      | Drive Motor Comments      |             |
| Forks Comments                          |                       |      | Differential Condition    |             |
|                                         |                       |      | Differential Comments     |             |
| Overhead Guard Condition                |                       |      | Drive Tires % Remaining   | 80          |
| Overhead Guard Comments                 |                       |      | Drive Tires Condition     |             |
|                                         |                       |      | Steer Tires % Remaining   | 80          |
| Seat Condition                          |                       |      | Steer Tires Condition     |             |
| Seat Comments                           |                       |      | Steer Axle Condition      |             |
|                                         |                       |      | Steer Axle Comments       |             |
| General Appearance Condition            |                       |      | Brakes Condition          |             |
| General Appearance Comments             |                       |      | Brakes Comments           |             |
| 1,1111111111111111111111111111111111111 |                       |      |                           |             |
| General Comments                        |                       |      | Battery Present           | Yes         |
| HAWKER BATTERY SN: PL10413076           | 59                    |      | Charger Present           |             |
|                                         |                       |      | Electrical Condition      |             |
|                                         |                       |      | Electrical Comments       |             |
|                                         |                       |      | Licotrical Comments       |             |
|                                         |                       |      |                           |             |
|                                         |                       |      |                           |             |
|                                         |                       |      |                           |             |
|                                         |                       |      |                           |             |
|                                         |                       |      |                           |             |
|                                         |                       |      |                           |             |
|                                         |                       |      |                           |             |
|                                         |                       |      |                           |             |