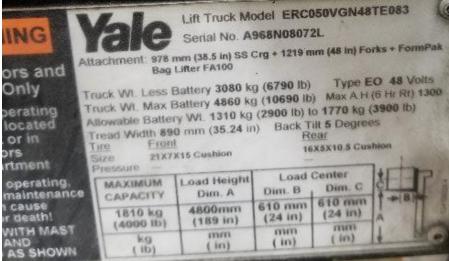

## **CONDITION REPORT - ELECTRIC**

| Manufacturer                            | Model                 | Year | Serial Number             | Corrected   |
|-----------------------------------------|-----------------------|------|---------------------------|-------------|
| YALE MANUFACTURER                       | ERC050VG              | 2013 | A968N08072L               | A968N08072L |
| Mast                                    | 3 Stage FFL (Triplex) |      | Hours                     | 5608        |
| Mast Height Lowered                     | 83                    |      | Voltage                   | 48 Volt     |
| Mast Height Raised                      | 189                   |      | Attachment                | Other       |
| Hydraulic Control Valve                 | 3-Function            |      | Directional Control       | Lever       |
| Capacity                                | 4000                  |      | Tires                     | Cushion     |
| Japany                                  | 1000                  |      | 11100                     | Cucinon     |
| Mast Condition                          |                       |      | Steering Pump Condition   |             |
| Mast Comments                           |                       |      | Steering Pump Comments    |             |
| Lift Cylinder Condition                 |                       |      | Hydraulic Pump Condition  |             |
| Lift Cylinder Comments                  |                       |      | Hydraulic Pump Comments   |             |
| Tilt Cylinder Condition                 |                       |      | Hydraulic Motor Condition |             |
| Tilt Cylinder Comments                  |                       |      | Hydraulic Motor Comments  |             |
| Carriage Condition                      |                       |      | Control System Condition  |             |
| Carriage Comments                       |                       |      | Control System Comments   |             |
| Load Backrest Condition                 |                       |      |                           |             |
| Load Backrest Comments                  |                       |      | Drive Motor Condition     |             |
| Forks Condition                         |                       |      | Drive Motor Comments      |             |
| Forks Comments                          |                       |      | Differential Condition    |             |
|                                         |                       |      | Differential Comments     |             |
| Overhead Guard Condition                |                       |      | Drive Tires % Remaining   | 80          |
| Overhead Guard Comments                 |                       |      | Drive Tires Condition     |             |
|                                         |                       |      | Steer Tires % Remaining   | 80          |
| Seat Condition                          |                       |      | Steer Tires Condition     |             |
| Seat Comments                           |                       |      | Steer Axle Condition      |             |
|                                         |                       |      | Steer Axle Comments       |             |
| General Appearance Condition            |                       |      | Brakes Condition          |             |
| General Appearance Comments             |                       |      | Brakes Comments           |             |
| 1,1111111111111111111111111111111111111 |                       |      |                           |             |
| General Comments                        |                       |      | Battery Present           | Yes         |
| HAWKER BATTERY SN: PL10413076           | 59                    |      | Charger Present           |             |
|                                         |                       |      | Electrical Condition      |             |
|                                         |                       |      | Electrical Comments       |             |
|                                         |                       |      | Licotrical Comments       |             |
|                                         |                       |      |                           |             |
|                                         |                       |      |                           |             |
|                                         |                       |      |                           |             |
|                                         |                       |      |                           |             |
|                                         |                       |      |                           |             |
|                                         |                       |      |                           |             |
|                                         |                       |      |                           |             |
|                                         |                       |      |                           |             |