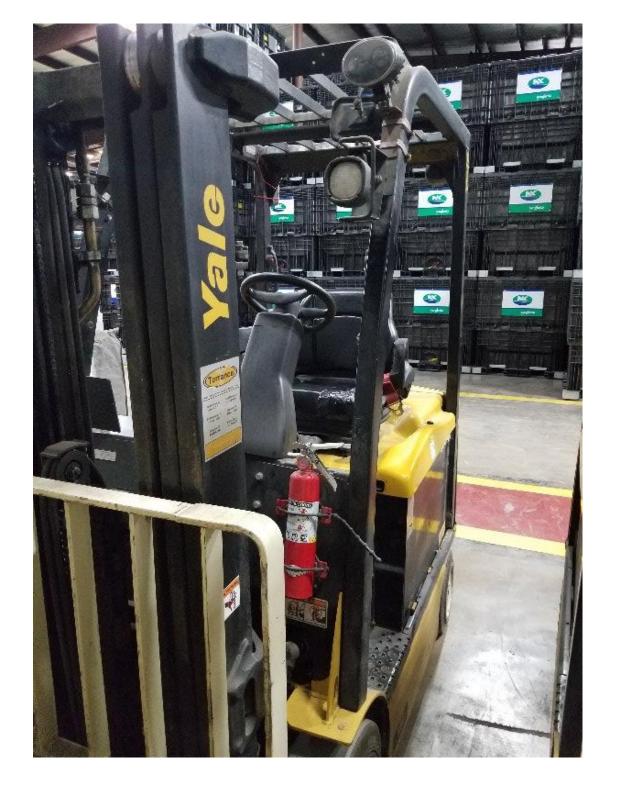

## **CONDITION REPORT - ELECTRIC**

| Manufacturer                            | Model                 | Year | Serial Number             | Corrected   |
|-----------------------------------------|-----------------------|------|---------------------------|-------------|
| YALE MANUFACTURER                       | ERC050VG              | 2013 | A968N08072L               | A968N08072L |
| Mast                                    | 3 Stage FFL (Triplex) |      | Hours                     | 5608        |
| Mast Height Lowered                     | 83                    |      | Voltage                   | 48 Volt     |
| Mast Height Raised                      | 189                   |      | Attachment                | Other       |
| Hydraulic Control Valve                 | 3-Function            |      | Directional Control       | Lever       |
| Capacity                                | 4000                  |      | Tires                     | Cushion     |
| Japany                                  | 1000                  |      | 11100                     | Cucinon     |
| Mast Condition                          |                       |      | Steering Pump Condition   |             |
| Mast Comments                           |                       |      | Steering Pump Comments    |             |
| Lift Cylinder Condition                 |                       |      | Hydraulic Pump Condition  |             |
| Lift Cylinder Comments                  |                       |      | Hydraulic Pump Comments   |             |
| Tilt Cylinder Condition                 |                       |      | Hydraulic Motor Condition |             |
| Tilt Cylinder Comments                  |                       |      | Hydraulic Motor Comments  |             |
| Carriage Condition                      |                       |      | Control System Condition  |             |
| Carriage Comments                       |                       |      | Control System Comments   |             |
| Load Backrest Condition                 |                       |      |                           |             |
| Load Backrest Comments                  |                       |      | Drive Motor Condition     |             |
| Forks Condition                         |                       |      | Drive Motor Comments      |             |
| Forks Comments                          |                       |      | Differential Condition    |             |
|                                         |                       |      | Differential Comments     |             |
| Overhead Guard Condition                |                       |      | Drive Tires % Remaining   | 80          |
| Overhead Guard Comments                 |                       |      | Drive Tires Condition     |             |
|                                         |                       |      | Steer Tires % Remaining   | 80          |
| Seat Condition                          |                       |      | Steer Tires Condition     |             |
| Seat Comments                           |                       |      | Steer Axle Condition      |             |
|                                         |                       |      | Steer Axle Comments       |             |
| General Appearance Condition            |                       |      | Brakes Condition          |             |
| General Appearance Comments             |                       |      | Brakes Comments           |             |
| 1,1111111111111111111111111111111111111 |                       |      |                           |             |
| General Comments                        |                       |      | Battery Present           | Yes         |
| HAWKER BATTERY SN: PL10413076           | 59                    |      | Charger Present           |             |
|                                         |                       |      | Electrical Condition      |             |
|                                         |                       |      | Electrical Comments       |             |
|                                         |                       |      | Licotrical Comments       |             |
|                                         |                       |      |                           |             |
|                                         |                       |      |                           |             |
|                                         |                       |      |                           |             |
|                                         |                       |      |                           |             |
|                                         |                       |      |                           |             |
|                                         |                       |      |                           |             |
|                                         |                       |      |                           |             |
|                                         |                       |      |                           |             |