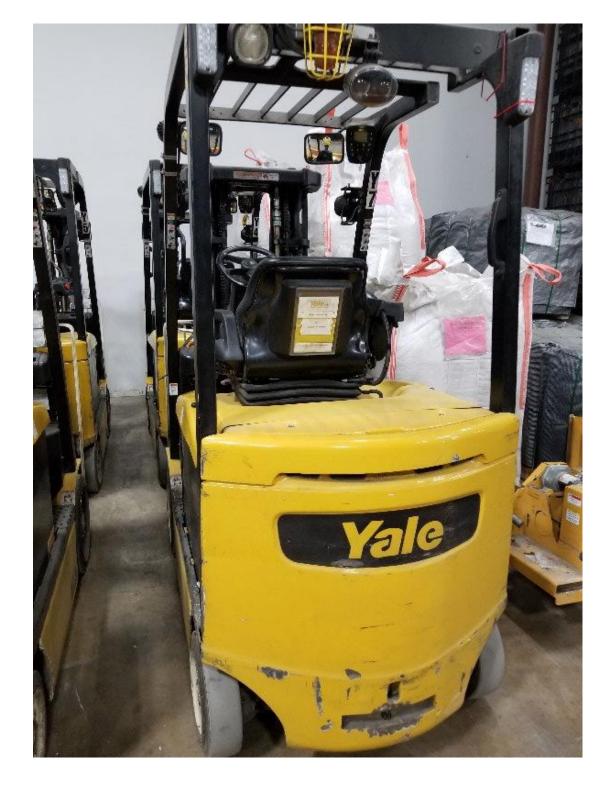

## **CONDITION REPORT - ELECTRIC**

| Manufacturer                            | Model                 | Year | Serial Number             | Corrected   |
|-----------------------------------------|-----------------------|------|---------------------------|-------------|
| YALE MANUFACTURER                       | ERC050VG              | 2013 | A968N08072L               | A968N08072L |
| Mast                                    | 3 Stage FFL (Triplex) |      | Hours                     | 5608        |
| Mast Height Lowered                     | 83                    |      | Voltage                   | 48 Volt     |
| Mast Height Raised                      | 189                   |      | Attachment                | Other       |
| Hydraulic Control Valve                 | 3-Function            |      | Directional Control       | Lever       |
| Capacity                                | 4000                  |      | Tires                     | Cushion     |
| Japany                                  | 1000                  |      | 11100                     | Cucinon     |
| Mast Condition                          |                       |      | Steering Pump Condition   |             |
| Mast Comments                           |                       |      | Steering Pump Comments    |             |
| Lift Cylinder Condition                 |                       |      | Hydraulic Pump Condition  |             |
| Lift Cylinder Comments                  |                       |      | Hydraulic Pump Comments   |             |
| Tilt Cylinder Condition                 |                       |      | Hydraulic Motor Condition |             |
| Tilt Cylinder Comments                  |                       |      | Hydraulic Motor Comments  |             |
| Carriage Condition                      |                       |      | Control System Condition  |             |
| Carriage Comments                       |                       |      | Control System Comments   |             |
| Load Backrest Condition                 |                       |      |                           |             |
| Load Backrest Comments                  |                       |      | Drive Motor Condition     |             |
| Forks Condition                         |                       |      | Drive Motor Comments      |             |
| Forks Comments                          |                       |      | Differential Condition    |             |
|                                         |                       |      | Differential Comments     |             |
| Overhead Guard Condition                |                       |      | Drive Tires % Remaining   | 80          |
| Overhead Guard Comments                 |                       |      | Drive Tires Condition     |             |
|                                         |                       |      | Steer Tires % Remaining   | 80          |
| Seat Condition                          |                       |      | Steer Tires Condition     |             |
| Seat Comments                           |                       |      | Steer Axle Condition      |             |
|                                         |                       |      | Steer Axle Comments       |             |
| General Appearance Condition            |                       |      | Brakes Condition          |             |
| General Appearance Comments             |                       |      | Brakes Comments           |             |
| 1,1111111111111111111111111111111111111 |                       |      |                           |             |
| General Comments                        |                       |      | Battery Present           | Yes         |
| HAWKER BATTERY SN: PL10413076           | 59                    |      | Charger Present           |             |
|                                         |                       |      | Electrical Condition      |             |
|                                         |                       |      | Electrical Comments       |             |
|                                         |                       |      | Licotrical Comments       |             |
|                                         |                       |      |                           |             |
|                                         |                       |      |                           |             |
|                                         |                       |      |                           |             |
|                                         |                       |      |                           |             |
|                                         |                       |      |                           |             |
|                                         |                       |      |                           |             |
|                                         |                       |      |                           |             |
|                                         |                       |      |                           |             |

| Inspector Company Name | MH EQUIPMENT | Inspection Date | 11/27/2018 12:00:13 PM |  |
|------------------------|--------------|-----------------|------------------------|--|
| Inspector Name         | Jmarzian     |                 |                        |  |