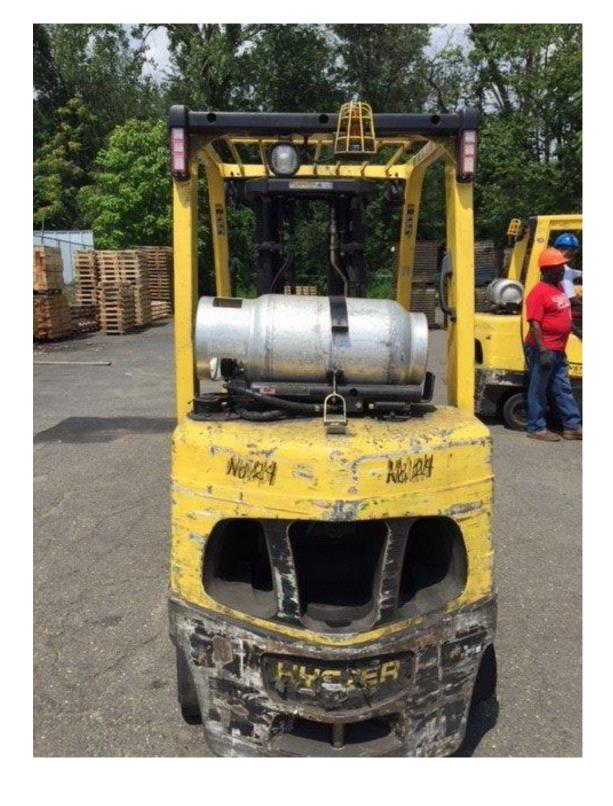

## **CONDITION REPORT - INTERNAL COMBUSTION**

| Manufacturer                 | Model     | Year | Serial Number                         |        |  |
|------------------------------|-----------|------|---------------------------------------|--------|--|
| HYSTER COMPANY               | S70FT     | 2012 | F187V21516K                           |        |  |
|                              |           |      | · · · · · · · · · · · · · · · · · · · |        |  |
| Mast                         |           |      | Hours                                 | 7549   |  |
| Mast Height Lowered          |           |      | Fuel                                  | LP Gas |  |
| Mast Height Raised           |           |      | Attachment                            |        |  |
| Hydraulic Control Valve      |           |      | Directional Control                   |        |  |
| Capacity                     |           |      | Tires                                 |        |  |
|                              |           |      |                                       |        |  |
| Mast Condition               |           |      | Engine                                |        |  |
| Mast Comments                |           |      | Engine Inspected Condition            |        |  |
| Lift Cylinder Condition      |           |      | Engine Inspected Comments             |        |  |
| Lift Cylinder Comments       |           |      | Radiator Condition                    |        |  |
| Tilt Cylinder Condition      |           |      | Radiator Comments                     |        |  |
| Tilt Cylinder Comments       |           |      | Transmission/MDU Condition            |        |  |
| Carriage Condition           |           |      | Transmission/MDU Comments             |        |  |
| Carriage Comments            |           |      |                                       |        |  |
| Load Backrest Condition      |           |      | Steering Pump Condition               |        |  |
| Load Backrest Comments       |           |      | Steering Pump Comments                |        |  |
| Forks Condition              |           |      | Hydraulic Pump Condition              |        |  |
| Forks Comments               |           |      | Hydraulic Pump Comments               |        |  |
|                              |           |      | Hydraulic Motor Condition             |        |  |
| Overhead Guard Condition     |           |      | Hydraulic Motor Comments              |        |  |
| Overhead Guard Comments      |           |      | Control System Condition              |        |  |
|                              |           |      | Control System Comments               |        |  |
| Seat Condition               | Damaged   |      |                                       |        |  |
| Seat Comments                | small rip |      | Differential Condition                |        |  |
|                              |           |      | Differential Comments                 |        |  |
| General Appearance Condition |           |      | Drive Tires % Remaining               |        |  |
| General Appearance Comments  |           |      | Drive Tires Condition                 |        |  |
|                              |           |      | Steer Tires % Remaining               |        |  |
| General Comments             |           |      | Steer Tires Condition                 |        |  |
|                              |           |      | Steer Axle Condition                  |        |  |
|                              |           |      | Steer Axle Comments                   |        |  |
|                              |           |      | Brakes Condition                      |        |  |
|                              |           |      | Brakes Comments                       |        |  |
|                              |           |      |                                       |        |  |
|                              |           |      | Electrical Condition                  |        |  |
|                              |           |      | Electrical Comments                   |        |  |
|                              |           |      |                                       |        |  |
|                              |           |      |                                       |        |  |
|                              |           |      |                                       |        |  |
|                              |           |      |                                       |        |  |
|                              |           |      |                                       |        |  |
|                              |           |      |                                       |        |  |