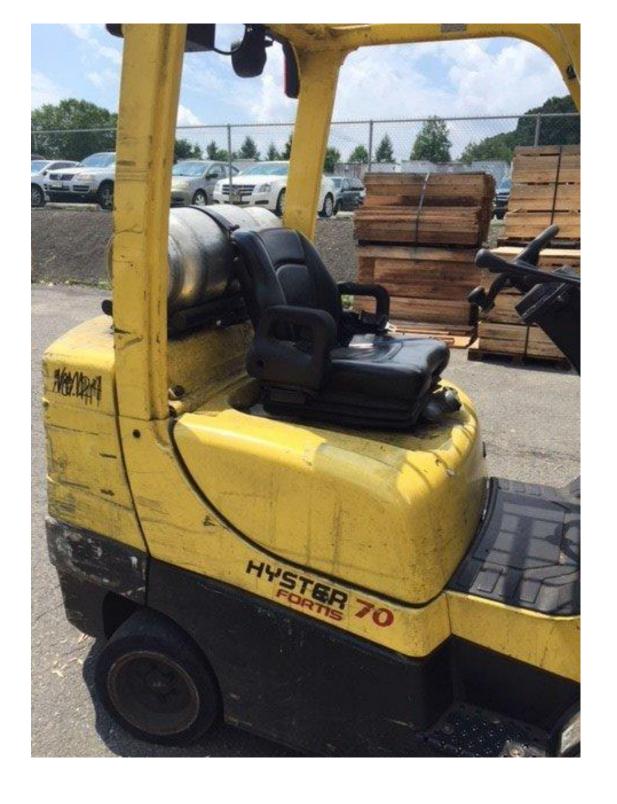

## **CONDITION REPORT - INTERNAL COMBUSTION**

| Manufacturer                 | Model     | Year | Serial Number                         |        |  |
|------------------------------|-----------|------|---------------------------------------|--------|--|
| HYSTER COMPANY               | S70FT     | 2012 | F187V21516K                           |        |  |
|                              |           |      | · · · · · · · · · · · · · · · · · · · |        |  |
| Mast                         |           |      | Hours                                 | 7549   |  |
| Mast Height Lowered          |           |      | Fuel                                  | LP Gas |  |
| Mast Height Raised           |           |      | Attachment                            |        |  |
| Hydraulic Control Valve      |           |      | Directional Control                   |        |  |
| Capacity                     |           |      | Tires                                 |        |  |
|                              |           |      |                                       |        |  |
| Mast Condition               |           |      | Engine                                |        |  |
| Mast Comments                |           |      | Engine Inspected Condition            |        |  |
| Lift Cylinder Condition      |           |      | Engine Inspected Comments             |        |  |
| Lift Cylinder Comments       |           |      | Radiator Condition                    |        |  |
| Tilt Cylinder Condition      |           |      | Radiator Comments                     |        |  |
| Tilt Cylinder Comments       |           |      | Transmission/MDU Condition            |        |  |
| Carriage Condition           |           |      | Transmission/MDU Comments             |        |  |
| Carriage Comments            |           |      |                                       |        |  |
| Load Backrest Condition      |           |      | Steering Pump Condition               |        |  |
| Load Backrest Comments       |           |      | Steering Pump Comments                |        |  |
| Forks Condition              |           |      | Hydraulic Pump Condition              |        |  |
| Forks Comments               |           |      | Hydraulic Pump Comments               |        |  |
|                              |           |      | Hydraulic Motor Condition             |        |  |
| Overhead Guard Condition     |           |      | Hydraulic Motor Comments              |        |  |
| Overhead Guard Comments      |           |      | Control System Condition              |        |  |
|                              |           |      | Control System Comments               |        |  |
| Seat Condition               | Damaged   |      |                                       |        |  |
| Seat Comments                | small rip |      | Differential Condition                |        |  |
|                              |           |      | Differential Comments                 |        |  |
| General Appearance Condition |           |      | Drive Tires % Remaining               |        |  |
| General Appearance Comments  |           |      | Drive Tires Condition                 |        |  |
|                              |           |      | Steer Tires % Remaining               |        |  |
| General Comments             |           |      | Steer Tires Condition                 |        |  |
|                              |           |      | Steer Axle Condition                  |        |  |
|                              |           |      | Steer Axle Comments                   |        |  |
|                              |           |      | Brakes Condition                      |        |  |
|                              |           |      | Brakes Comments                       |        |  |
|                              |           |      |                                       |        |  |
|                              |           |      | Electrical Condition                  |        |  |
|                              |           |      | Electrical Comments                   |        |  |
|                              |           |      |                                       |        |  |
|                              |           |      |                                       |        |  |
|                              |           |      |                                       |        |  |
|                              |           |      |                                       |        |  |
|                              |           |      |                                       |        |  |
|                              |           |      |                                       |        |  |