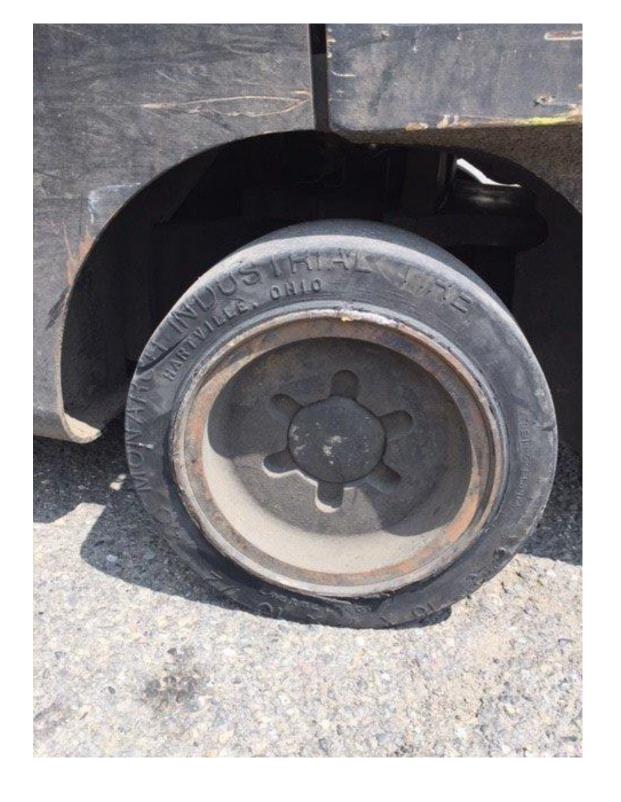

## **CONDITION REPORT - INTERNAL COMBUSTION**

| Manufacturer                 | Model     | Year | Serial Number                         |        |  |
|------------------------------|-----------|------|---------------------------------------|--------|--|
| HYSTER COMPANY               | S70FT     | 2012 | F187V21516K                           |        |  |
|                              |           |      | · · · · · · · · · · · · · · · · · · · |        |  |
| Mast                         |           |      | Hours                                 | 7549   |  |
| Mast Height Lowered          |           |      | Fuel                                  | LP Gas |  |
| Mast Height Raised           |           |      | Attachment                            |        |  |
| Hydraulic Control Valve      |           |      | Directional Control                   |        |  |
| Capacity                     |           |      | Tires                                 |        |  |
|                              |           |      |                                       |        |  |
| Mast Condition               |           |      | Engine                                |        |  |
| Mast Comments                |           |      | Engine Inspected Condition            |        |  |
| Lift Cylinder Condition      |           |      | Engine Inspected Comments             |        |  |
| Lift Cylinder Comments       |           |      | Radiator Condition                    |        |  |
| Tilt Cylinder Condition      |           |      | Radiator Comments                     |        |  |
| Tilt Cylinder Comments       |           |      | Transmission/MDU Condition            |        |  |
| Carriage Condition           |           |      | Transmission/MDU Comments             |        |  |
| Carriage Comments            |           |      |                                       |        |  |
| Load Backrest Condition      |           |      | Steering Pump Condition               |        |  |
| Load Backrest Comments       |           |      | Steering Pump Comments                |        |  |
| Forks Condition              |           |      | Hydraulic Pump Condition              |        |  |
| Forks Comments               |           |      | Hydraulic Pump Comments               |        |  |
|                              |           |      | Hydraulic Motor Condition             |        |  |
| Overhead Guard Condition     |           |      | Hydraulic Motor Comments              |        |  |
| Overhead Guard Comments      |           |      | Control System Condition              |        |  |
|                              |           |      | Control System Comments               |        |  |
| Seat Condition               | Damaged   |      |                                       |        |  |
| Seat Comments                | small rip |      | Differential Condition                |        |  |
|                              |           |      | Differential Comments                 |        |  |
| General Appearance Condition |           |      | Drive Tires % Remaining               |        |  |
| General Appearance Comments  |           |      | Drive Tires Condition                 |        |  |
|                              |           |      | Steer Tires % Remaining               |        |  |
| General Comments             |           |      | Steer Tires Condition                 |        |  |
|                              |           |      | Steer Axle Condition                  |        |  |
|                              |           |      | Steer Axle Comments                   |        |  |
|                              |           |      | Brakes Condition                      |        |  |
|                              |           |      | Brakes Comments                       |        |  |
|                              |           |      |                                       |        |  |
|                              |           |      | Electrical Condition                  |        |  |
|                              |           |      | Electrical Comments                   |        |  |
|                              |           |      |                                       |        |  |
|                              |           |      |                                       |        |  |
|                              |           |      |                                       |        |  |
|                              |           |      |                                       |        |  |
|                              |           |      |                                       |        |  |
|                              |           |      |                                       |        |  |