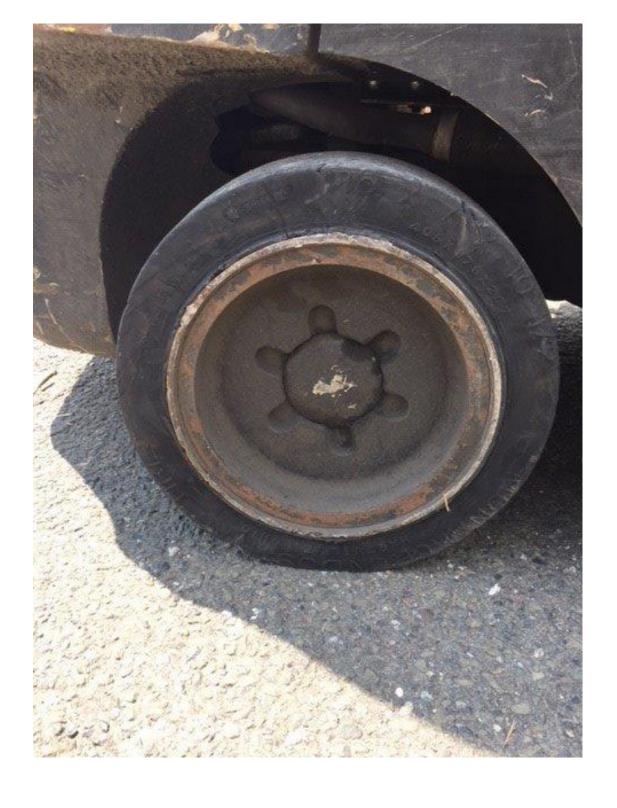

## **CONDITION REPORT - INTERNAL COMBUSTION**

| Manufacturer                 | Model     | Year | Serial Number                         |        |  |
|------------------------------|-----------|------|---------------------------------------|--------|--|
| HYSTER COMPANY               | S70FT     | 2012 | F187V21516K                           |        |  |
|                              |           |      | · · · · · · · · · · · · · · · · · · · |        |  |
| Mast                         |           |      | Hours                                 | 7549   |  |
| Mast Height Lowered          |           |      | Fuel                                  | LP Gas |  |
| Mast Height Raised           |           |      | Attachment                            |        |  |
| Hydraulic Control Valve      |           |      | Directional Control                   |        |  |
| Capacity                     |           |      | Tires                                 |        |  |
|                              |           |      |                                       |        |  |
| Mast Condition               |           |      | Engine                                |        |  |
| Mast Comments                |           |      | Engine Inspected Condition            |        |  |
| Lift Cylinder Condition      |           |      | Engine Inspected Comments             |        |  |
| Lift Cylinder Comments       |           |      | Radiator Condition                    |        |  |
| Tilt Cylinder Condition      |           |      | Radiator Comments                     |        |  |
| Tilt Cylinder Comments       |           |      | Transmission/MDU Condition            |        |  |
| Carriage Condition           |           |      | Transmission/MDU Comments             |        |  |
| Carriage Comments            |           |      |                                       |        |  |
| Load Backrest Condition      |           |      | Steering Pump Condition               |        |  |
| Load Backrest Comments       |           |      | Steering Pump Comments                |        |  |
| Forks Condition              |           |      | Hydraulic Pump Condition              |        |  |
| Forks Comments               |           |      | Hydraulic Pump Comments               |        |  |
|                              |           |      | Hydraulic Motor Condition             |        |  |
| Overhead Guard Condition     |           |      | Hydraulic Motor Comments              |        |  |
| Overhead Guard Comments      |           |      | Control System Condition              |        |  |
|                              |           |      | Control System Comments               |        |  |
| Seat Condition               | Damaged   |      |                                       |        |  |
| Seat Comments                | small rip |      | Differential Condition                |        |  |
|                              |           |      | Differential Comments                 |        |  |
| General Appearance Condition |           |      | Drive Tires % Remaining               |        |  |
| General Appearance Comments  |           |      | Drive Tires Condition                 |        |  |
|                              |           |      | Steer Tires % Remaining               |        |  |
| General Comments             |           |      | Steer Tires Condition                 |        |  |
|                              |           |      | Steer Axle Condition                  |        |  |
|                              |           |      | Steer Axle Comments                   |        |  |
|                              |           |      | Brakes Condition                      |        |  |
|                              |           |      | Brakes Comments                       |        |  |
|                              |           |      |                                       |        |  |
|                              |           |      | Electrical Condition                  |        |  |
|                              |           |      | Electrical Comments                   |        |  |
|                              |           |      |                                       |        |  |
|                              |           |      |                                       |        |  |
|                              |           |      |                                       |        |  |
|                              |           |      |                                       |        |  |
|                              |           |      |                                       |        |  |
|                              |           |      |                                       |        |  |