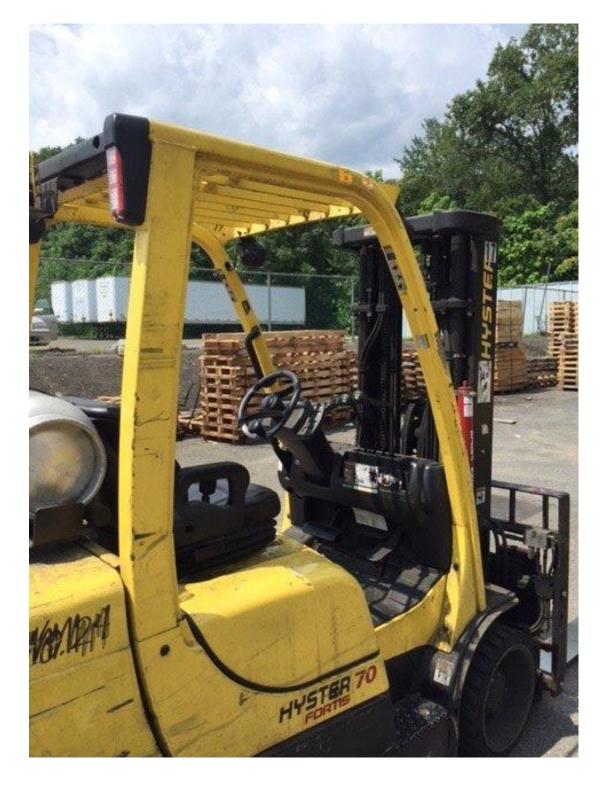

## **CONDITION REPORT - INTERNAL COMBUSTION**

| Manufacturer                 | Model     | Year | Serial Number                         |        |  |
|------------------------------|-----------|------|---------------------------------------|--------|--|
| HYSTER COMPANY               | S70FT     | 2012 | F187V21516K                           |        |  |
|                              |           |      | · · · · · · · · · · · · · · · · · · · |        |  |
| Mast                         |           |      | Hours                                 | 7549   |  |
| Mast Height Lowered          |           |      | Fuel                                  | LP Gas |  |
| Mast Height Raised           |           |      | Attachment                            |        |  |
| Hydraulic Control Valve      |           |      | Directional Control                   |        |  |
| Capacity                     |           |      | Tires                                 |        |  |
|                              |           |      |                                       |        |  |
| Mast Condition               |           |      | Engine                                |        |  |
| Mast Comments                |           |      | Engine Inspected Condition            |        |  |
| Lift Cylinder Condition      |           |      | Engine Inspected Comments             |        |  |
| Lift Cylinder Comments       |           |      | Radiator Condition                    |        |  |
| Tilt Cylinder Condition      |           |      | Radiator Comments                     |        |  |
| Tilt Cylinder Comments       |           |      | Transmission/MDU Condition            |        |  |
| Carriage Condition           |           |      | Transmission/MDU Comments             |        |  |
| Carriage Comments            |           |      |                                       |        |  |
| Load Backrest Condition      |           |      | Steering Pump Condition               |        |  |
| Load Backrest Comments       |           |      | Steering Pump Comments                |        |  |
| Forks Condition              |           |      | Hydraulic Pump Condition              |        |  |
| Forks Comments               |           |      | Hydraulic Pump Comments               |        |  |
|                              |           |      | Hydraulic Motor Condition             |        |  |
| Overhead Guard Condition     |           |      | Hydraulic Motor Comments              |        |  |
| Overhead Guard Comments      |           |      | Control System Condition              |        |  |
|                              |           |      | Control System Comments               |        |  |
| Seat Condition               | Damaged   |      |                                       |        |  |
| Seat Comments                | small rip |      | Differential Condition                |        |  |
|                              |           |      | Differential Comments                 |        |  |
| General Appearance Condition |           |      | Drive Tires % Remaining               |        |  |
| General Appearance Comments  |           |      | Drive Tires Condition                 |        |  |
|                              |           |      | Steer Tires % Remaining               |        |  |
| General Comments             |           |      | Steer Tires Condition                 |        |  |
|                              |           |      | Steer Axle Condition                  |        |  |
|                              |           |      | Steer Axle Comments                   |        |  |
|                              |           |      | Brakes Condition                      |        |  |
|                              |           |      | Brakes Comments                       |        |  |
|                              |           |      |                                       |        |  |
|                              |           |      | Electrical Condition                  |        |  |
|                              |           |      | Electrical Comments                   |        |  |
|                              |           |      |                                       |        |  |
|                              |           |      |                                       |        |  |
|                              |           |      |                                       |        |  |
|                              |           |      |                                       |        |  |
|                              |           |      |                                       |        |  |
|                              |           |      |                                       |        |  |