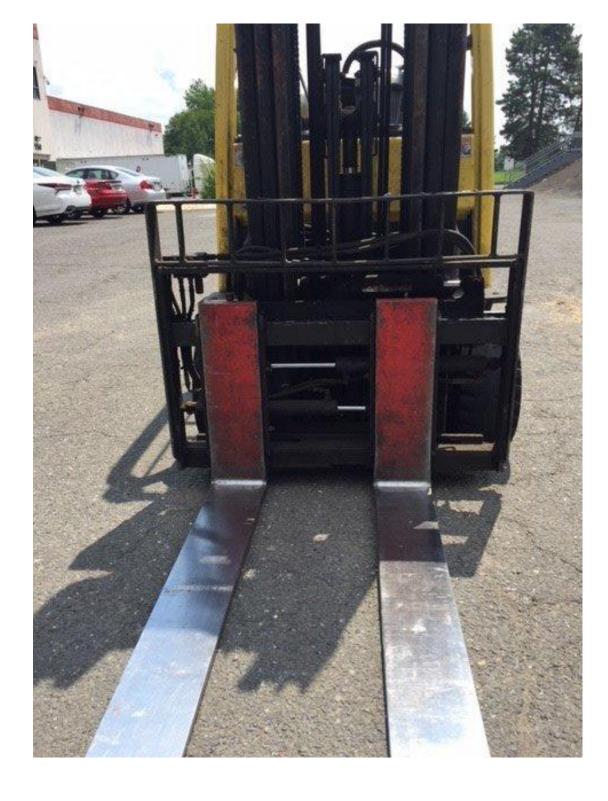

## **CONDITION REPORT - INTERNAL COMBUSTION**

| Manufacturer                 | Model     | Year | Serial Number                         |        |  |
|------------------------------|-----------|------|---------------------------------------|--------|--|
| HYSTER COMPANY               | S70FT     | 2012 | F187V21516K                           |        |  |
|                              |           |      | · · · · · · · · · · · · · · · · · · · |        |  |
| Mast                         |           |      | Hours                                 | 7549   |  |
| Mast Height Lowered          |           |      | Fuel                                  | LP Gas |  |
| Mast Height Raised           |           |      | Attachment                            |        |  |
| Hydraulic Control Valve      |           |      | Directional Control                   |        |  |
| Capacity                     |           |      | Tires                                 |        |  |
|                              |           |      |                                       |        |  |
| Mast Condition               |           |      | Engine                                |        |  |
| Mast Comments                |           |      | Engine Inspected Condition            |        |  |
| Lift Cylinder Condition      |           |      | Engine Inspected Comments             |        |  |
| Lift Cylinder Comments       |           |      | Radiator Condition                    |        |  |
| Tilt Cylinder Condition      |           |      | Radiator Comments                     |        |  |
| Tilt Cylinder Comments       |           |      | Transmission/MDU Condition            |        |  |
| Carriage Condition           |           |      | Transmission/MDU Comments             |        |  |
| Carriage Comments            |           |      |                                       |        |  |
| Load Backrest Condition      |           |      | Steering Pump Condition               |        |  |
| Load Backrest Comments       |           |      | Steering Pump Comments                |        |  |
| Forks Condition              |           |      | Hydraulic Pump Condition              |        |  |
| Forks Comments               |           |      | Hydraulic Pump Comments               |        |  |
|                              |           |      | Hydraulic Motor Condition             |        |  |
| Overhead Guard Condition     |           |      | Hydraulic Motor Comments              |        |  |
| Overhead Guard Comments      |           |      | Control System Condition              |        |  |
|                              |           |      | Control System Comments               |        |  |
| Seat Condition               | Damaged   |      |                                       |        |  |
| Seat Comments                | small rip |      | Differential Condition                |        |  |
|                              |           |      | Differential Comments                 |        |  |
| General Appearance Condition |           |      | Drive Tires % Remaining               |        |  |
| General Appearance Comments  |           |      | Drive Tires Condition                 |        |  |
|                              |           |      | Steer Tires % Remaining               |        |  |
| General Comments             |           |      | Steer Tires Condition                 |        |  |
|                              |           |      | Steer Axle Condition                  |        |  |
|                              |           |      | Steer Axle Comments                   |        |  |
|                              |           |      | Brakes Condition                      |        |  |
|                              |           |      | Brakes Comments                       |        |  |
|                              |           |      |                                       |        |  |
|                              |           |      | Electrical Condition                  |        |  |
|                              |           |      | Electrical Comments                   |        |  |
|                              |           |      |                                       |        |  |
|                              |           |      |                                       |        |  |
|                              |           |      |                                       |        |  |
|                              |           |      |                                       |        |  |
|                              |           |      |                                       |        |  |
|                              |           |      |                                       |        |  |