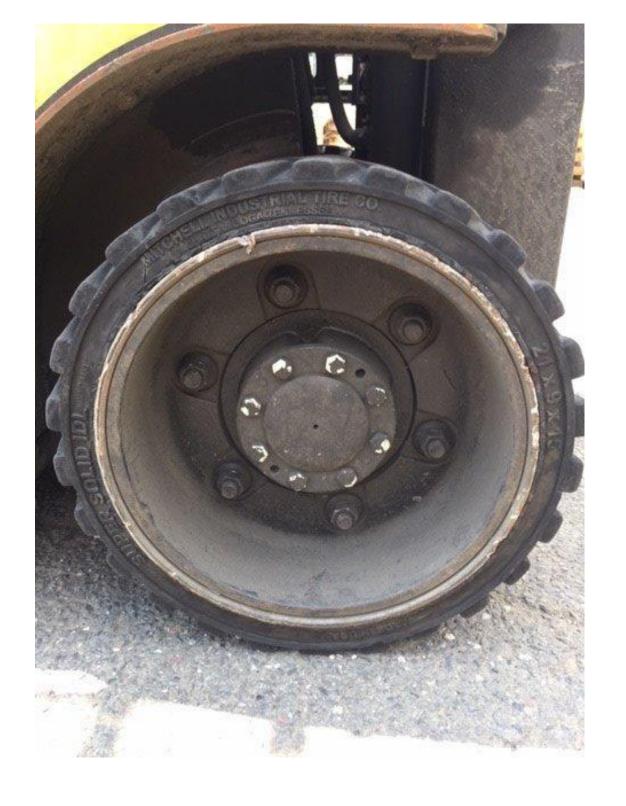

## **CONDITION REPORT - INTERNAL COMBUSTION**

| Manufacturer                 | Model     | Year | Serial Number                         |        |  |
|------------------------------|-----------|------|---------------------------------------|--------|--|
| HYSTER COMPANY               | S70FT     | 2012 | F187V21516K                           |        |  |
|                              |           |      | · · · · · · · · · · · · · · · · · · · |        |  |
| Mast                         |           |      | Hours                                 | 7549   |  |
| Mast Height Lowered          |           |      | Fuel                                  | LP Gas |  |
| Mast Height Raised           |           |      | Attachment                            |        |  |
| Hydraulic Control Valve      |           |      | Directional Control                   |        |  |
| Capacity                     |           |      | Tires                                 |        |  |
|                              |           |      |                                       |        |  |
| Mast Condition               |           |      | Engine                                |        |  |
| Mast Comments                |           |      | Engine Inspected Condition            |        |  |
| Lift Cylinder Condition      |           |      | Engine Inspected Comments             |        |  |
| Lift Cylinder Comments       |           |      | Radiator Condition                    |        |  |
| Tilt Cylinder Condition      |           |      | Radiator Comments                     |        |  |
| Tilt Cylinder Comments       |           |      | Transmission/MDU Condition            |        |  |
| Carriage Condition           |           |      | Transmission/MDU Comments             |        |  |
| Carriage Comments            |           |      |                                       |        |  |
| Load Backrest Condition      |           |      | Steering Pump Condition               |        |  |
| Load Backrest Comments       |           |      | Steering Pump Comments                |        |  |
| Forks Condition              |           |      | Hydraulic Pump Condition              |        |  |
| Forks Comments               |           |      | Hydraulic Pump Comments               |        |  |
|                              |           |      | Hydraulic Motor Condition             |        |  |
| Overhead Guard Condition     |           |      | Hydraulic Motor Comments              |        |  |
| Overhead Guard Comments      |           |      | Control System Condition              |        |  |
|                              |           |      | Control System Comments               |        |  |
| Seat Condition               | Damaged   |      |                                       |        |  |
| Seat Comments                | small rip |      | Differential Condition                |        |  |
|                              |           |      | Differential Comments                 |        |  |
| General Appearance Condition |           |      | Drive Tires % Remaining               |        |  |
| General Appearance Comments  |           |      | Drive Tires Condition                 |        |  |
|                              |           |      | Steer Tires % Remaining               |        |  |
| General Comments             |           |      | Steer Tires Condition                 |        |  |
|                              |           |      | Steer Axle Condition                  |        |  |
|                              |           |      | Steer Axle Comments                   |        |  |
|                              |           |      | Brakes Condition                      |        |  |
|                              |           |      | Brakes Comments                       |        |  |
|                              |           |      |                                       |        |  |
|                              |           |      | Electrical Condition                  |        |  |
|                              |           |      | Electrical Comments                   |        |  |
|                              |           |      |                                       |        |  |
|                              |           |      |                                       |        |  |
|                              |           |      |                                       |        |  |
|                              |           |      |                                       |        |  |
|                              |           |      |                                       |        |  |
|                              |           |      |                                       |        |  |