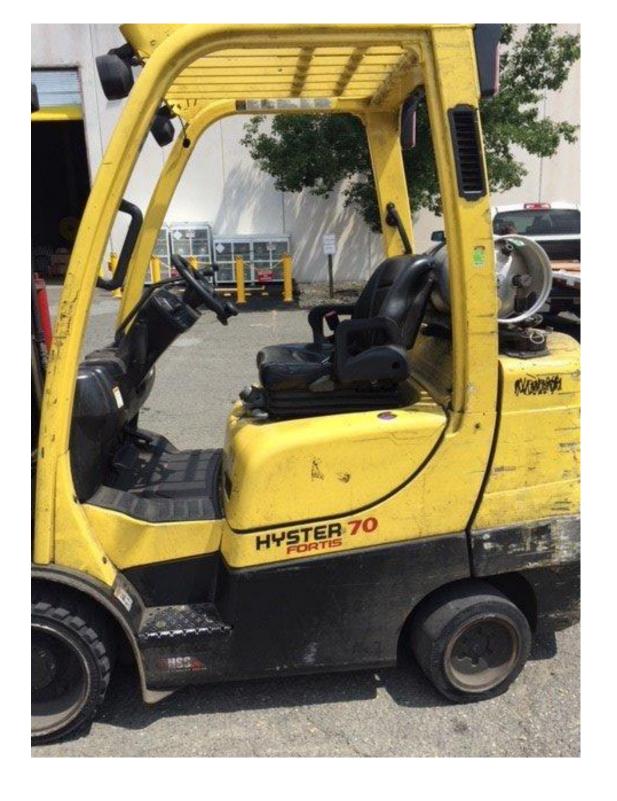

## **CONDITION REPORT - INTERNAL COMBUSTION**

| Manufacturer                 | Model     | Year | Serial Number                         |        |  |
|------------------------------|-----------|------|---------------------------------------|--------|--|
| HYSTER COMPANY               | S70FT     | 2012 | F187V21516K                           |        |  |
|                              |           |      | · · · · · · · · · · · · · · · · · · · |        |  |
| Mast                         |           |      | Hours                                 | 7549   |  |
| Mast Height Lowered          |           |      | Fuel                                  | LP Gas |  |
| Mast Height Raised           |           |      | Attachment                            |        |  |
| Hydraulic Control Valve      |           |      | Directional Control                   |        |  |
| Capacity                     |           |      | Tires                                 |        |  |
|                              |           |      |                                       |        |  |
| Mast Condition               |           |      | Engine                                |        |  |
| Mast Comments                |           |      | Engine Inspected Condition            |        |  |
| Lift Cylinder Condition      |           |      | Engine Inspected Comments             |        |  |
| Lift Cylinder Comments       |           |      | Radiator Condition                    |        |  |
| Tilt Cylinder Condition      |           |      | Radiator Comments                     |        |  |
| Tilt Cylinder Comments       |           |      | Transmission/MDU Condition            |        |  |
| Carriage Condition           |           |      | Transmission/MDU Comments             |        |  |
| Carriage Comments            |           |      |                                       |        |  |
| Load Backrest Condition      |           |      | Steering Pump Condition               |        |  |
| Load Backrest Comments       |           |      | Steering Pump Comments                |        |  |
| Forks Condition              |           |      | Hydraulic Pump Condition              |        |  |
| Forks Comments               |           |      | Hydraulic Pump Comments               |        |  |
|                              |           |      | Hydraulic Motor Condition             |        |  |
| Overhead Guard Condition     |           |      | Hydraulic Motor Comments              |        |  |
| Overhead Guard Comments      |           |      | Control System Condition              |        |  |
|                              |           |      | Control System Comments               |        |  |
| Seat Condition               | Damaged   |      |                                       |        |  |
| Seat Comments                | small rip |      | Differential Condition                |        |  |
|                              |           |      | Differential Comments                 |        |  |
| General Appearance Condition |           |      | Drive Tires % Remaining               |        |  |
| General Appearance Comments  |           |      | Drive Tires Condition                 |        |  |
|                              |           |      | Steer Tires % Remaining               |        |  |
| General Comments             |           |      | Steer Tires Condition                 |        |  |
|                              |           |      | Steer Axle Condition                  |        |  |
|                              |           |      | Steer Axle Comments                   |        |  |
|                              |           |      | Brakes Condition                      |        |  |
|                              |           |      | Brakes Comments                       |        |  |
|                              |           |      |                                       |        |  |
|                              |           |      | Electrical Condition                  |        |  |
|                              |           |      | Electrical Comments                   |        |  |
|                              |           |      |                                       |        |  |
|                              |           |      |                                       |        |  |
|                              |           |      |                                       |        |  |
|                              |           |      |                                       |        |  |
|                              |           |      |                                       |        |  |
|                              |           |      |                                       |        |  |