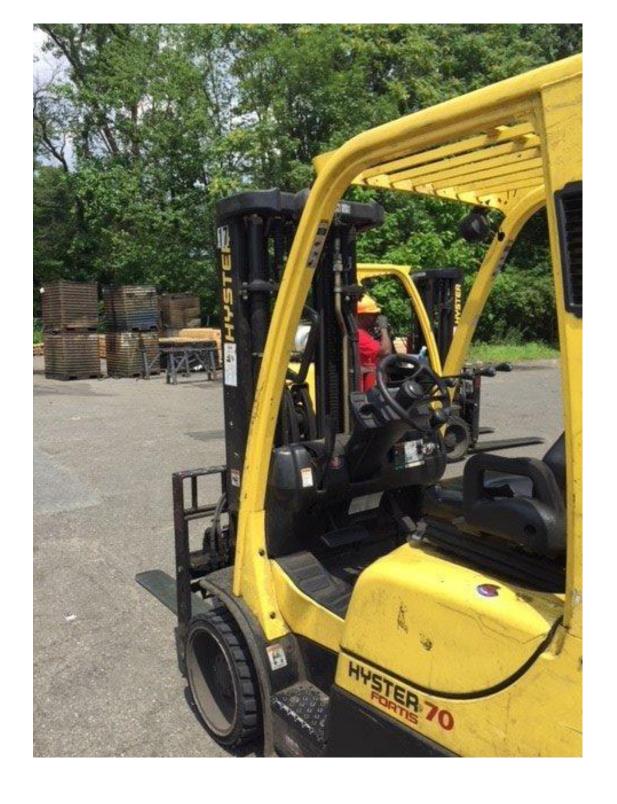

## **CONDITION REPORT - INTERNAL COMBUSTION**

| Manufacturer                 | Model     | Year | Serial Number                         |        |  |
|------------------------------|-----------|------|---------------------------------------|--------|--|
| HYSTER COMPANY               | S70FT     | 2012 | F187V21516K                           |        |  |
|                              |           |      | · · · · · · · · · · · · · · · · · · · |        |  |
| Mast                         |           |      | Hours                                 | 7549   |  |
| Mast Height Lowered          |           |      | Fuel                                  | LP Gas |  |
| Mast Height Raised           |           |      | Attachment                            |        |  |
| Hydraulic Control Valve      |           |      | Directional Control                   |        |  |
| Capacity                     |           |      | Tires                                 |        |  |
|                              |           |      |                                       |        |  |
| Mast Condition               |           |      | Engine                                |        |  |
| Mast Comments                |           |      | Engine Inspected Condition            |        |  |
| Lift Cylinder Condition      |           |      | Engine Inspected Comments             |        |  |
| Lift Cylinder Comments       |           |      | Radiator Condition                    |        |  |
| Tilt Cylinder Condition      |           |      | Radiator Comments                     |        |  |
| Tilt Cylinder Comments       |           |      | Transmission/MDU Condition            |        |  |
| Carriage Condition           |           |      | Transmission/MDU Comments             |        |  |
| Carriage Comments            |           |      |                                       |        |  |
| Load Backrest Condition      |           |      | Steering Pump Condition               |        |  |
| Load Backrest Comments       |           |      | Steering Pump Comments                |        |  |
| Forks Condition              |           |      | Hydraulic Pump Condition              |        |  |
| Forks Comments               |           |      | Hydraulic Pump Comments               |        |  |
|                              |           |      | Hydraulic Motor Condition             |        |  |
| Overhead Guard Condition     |           |      | Hydraulic Motor Comments              |        |  |
| Overhead Guard Comments      |           |      | Control System Condition              |        |  |
|                              |           |      | Control System Comments               |        |  |
| Seat Condition               | Damaged   |      |                                       |        |  |
| Seat Comments                | small rip |      | Differential Condition                |        |  |
|                              |           |      | Differential Comments                 |        |  |
| General Appearance Condition |           |      | Drive Tires % Remaining               |        |  |
| General Appearance Comments  |           |      | Drive Tires Condition                 |        |  |
|                              |           |      | Steer Tires % Remaining               |        |  |
| General Comments             |           |      | Steer Tires Condition                 |        |  |
|                              |           |      | Steer Axle Condition                  |        |  |
|                              |           |      | Steer Axle Comments                   |        |  |
|                              |           |      | Brakes Condition                      |        |  |
|                              |           |      | Brakes Comments                       |        |  |
|                              |           |      |                                       |        |  |
|                              |           |      | Electrical Condition                  |        |  |
|                              |           |      | Electrical Comments                   |        |  |
|                              |           |      |                                       |        |  |
|                              |           |      |                                       |        |  |
|                              |           |      |                                       |        |  |
|                              |           |      |                                       |        |  |
|                              |           |      |                                       |        |  |
|                              |           |      |                                       |        |  |