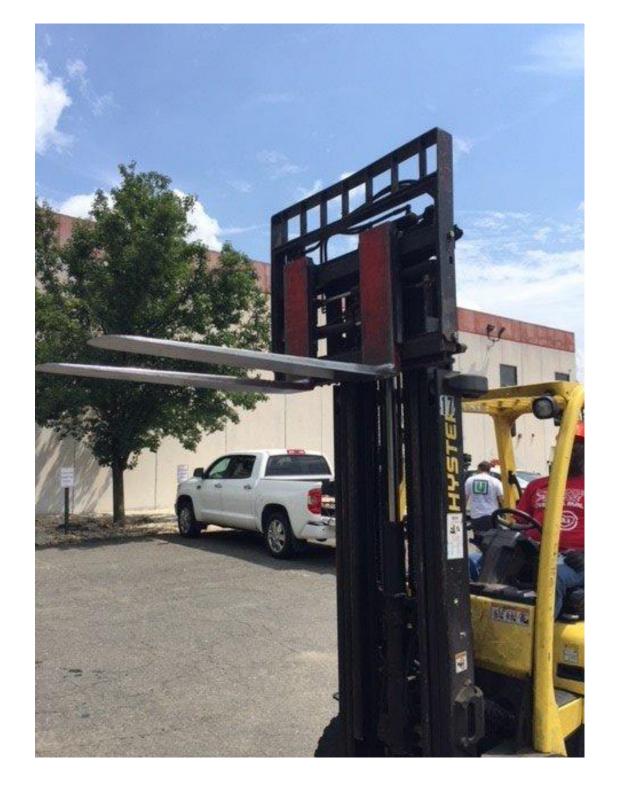

## **CONDITION REPORT - INTERNAL COMBUSTION**

| Manufacturer                 | Model     | Year | Serial Number                         |        |  |
|------------------------------|-----------|------|---------------------------------------|--------|--|
| HYSTER COMPANY               | S70FT     | 2012 | F187V21516K                           |        |  |
|                              |           |      | · · · · · · · · · · · · · · · · · · · |        |  |
| Mast                         |           |      | Hours                                 | 7549   |  |
| Mast Height Lowered          |           |      | Fuel                                  | LP Gas |  |
| Mast Height Raised           |           |      | Attachment                            |        |  |
| Hydraulic Control Valve      |           |      | Directional Control                   |        |  |
| Capacity                     |           |      | Tires                                 |        |  |
|                              |           |      |                                       |        |  |
| Mast Condition               |           |      | Engine                                |        |  |
| Mast Comments                |           |      | Engine Inspected Condition            |        |  |
| Lift Cylinder Condition      |           |      | Engine Inspected Comments             |        |  |
| Lift Cylinder Comments       |           |      | Radiator Condition                    |        |  |
| Tilt Cylinder Condition      |           |      | Radiator Comments                     |        |  |
| Tilt Cylinder Comments       |           |      | Transmission/MDU Condition            |        |  |
| Carriage Condition           |           |      | Transmission/MDU Comments             |        |  |
| Carriage Comments            |           |      |                                       |        |  |
| Load Backrest Condition      |           |      | Steering Pump Condition               |        |  |
| Load Backrest Comments       |           |      | Steering Pump Comments                |        |  |
| Forks Condition              |           |      | Hydraulic Pump Condition              |        |  |
| Forks Comments               |           |      | Hydraulic Pump Comments               |        |  |
|                              |           |      | Hydraulic Motor Condition             |        |  |
| Overhead Guard Condition     |           |      | Hydraulic Motor Comments              |        |  |
| Overhead Guard Comments      |           |      | Control System Condition              |        |  |
|                              |           |      | Control System Comments               |        |  |
| Seat Condition               | Damaged   |      |                                       |        |  |
| Seat Comments                | small rip |      | Differential Condition                |        |  |
|                              |           |      | Differential Comments                 |        |  |
| General Appearance Condition |           |      | Drive Tires % Remaining               |        |  |
| General Appearance Comments  |           |      | Drive Tires Condition                 |        |  |
|                              |           |      | Steer Tires % Remaining               |        |  |
| General Comments             |           |      | Steer Tires Condition                 |        |  |
|                              |           |      | Steer Axle Condition                  |        |  |
|                              |           |      | Steer Axle Comments                   |        |  |
|                              |           |      | Brakes Condition                      |        |  |
|                              |           |      | Brakes Comments                       |        |  |
|                              |           |      |                                       |        |  |
|                              |           |      | Electrical Condition                  |        |  |
|                              |           |      | Electrical Comments                   |        |  |
|                              |           |      |                                       |        |  |
|                              |           |      |                                       |        |  |
|                              |           |      |                                       |        |  |
|                              |           |      |                                       |        |  |
|                              |           |      |                                       |        |  |
|                              |           |      |                                       |        |  |