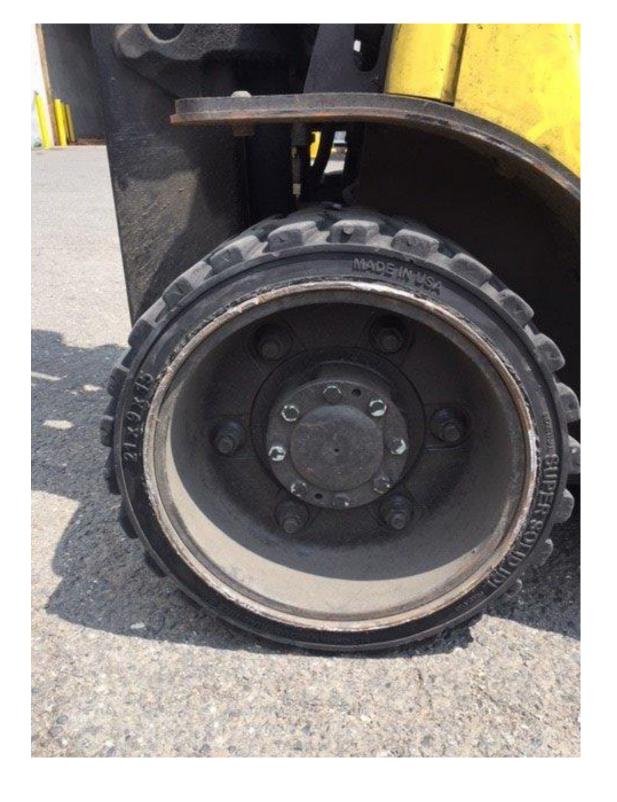

## **CONDITION REPORT - INTERNAL COMBUSTION**

| Manufacturer                 | Model     | Year | Serial Number                         |        |  |
|------------------------------|-----------|------|---------------------------------------|--------|--|
| HYSTER COMPANY               | S70FT     | 2012 | F187V21516K                           |        |  |
|                              |           |      | · · · · · · · · · · · · · · · · · · · |        |  |
| Mast                         |           |      | Hours                                 | 7549   |  |
| Mast Height Lowered          |           |      | Fuel                                  | LP Gas |  |
| Mast Height Raised           |           |      | Attachment                            |        |  |
| Hydraulic Control Valve      |           |      | Directional Control                   |        |  |
| Capacity                     |           |      | Tires                                 |        |  |
|                              |           |      |                                       |        |  |
| Mast Condition               |           |      | Engine                                |        |  |
| Mast Comments                |           |      | Engine Inspected Condition            |        |  |
| Lift Cylinder Condition      |           |      | Engine Inspected Comments             |        |  |
| Lift Cylinder Comments       |           |      | Radiator Condition                    |        |  |
| Tilt Cylinder Condition      |           |      | Radiator Comments                     |        |  |
| Tilt Cylinder Comments       |           |      | Transmission/MDU Condition            |        |  |
| Carriage Condition           |           |      | Transmission/MDU Comments             |        |  |
| Carriage Comments            |           |      |                                       |        |  |
| Load Backrest Condition      |           |      | Steering Pump Condition               |        |  |
| Load Backrest Comments       |           |      | Steering Pump Comments                |        |  |
| Forks Condition              |           |      | Hydraulic Pump Condition              |        |  |
| Forks Comments               |           |      | Hydraulic Pump Comments               |        |  |
|                              |           |      | Hydraulic Motor Condition             |        |  |
| Overhead Guard Condition     |           |      | Hydraulic Motor Comments              |        |  |
| Overhead Guard Comments      |           |      | Control System Condition              |        |  |
|                              |           |      | Control System Comments               |        |  |
| Seat Condition               | Damaged   |      |                                       |        |  |
| Seat Comments                | small rip |      | Differential Condition                |        |  |
|                              |           |      | Differential Comments                 |        |  |
| General Appearance Condition |           |      | Drive Tires % Remaining               |        |  |
| General Appearance Comments  |           |      | Drive Tires Condition                 |        |  |
|                              |           |      | Steer Tires % Remaining               |        |  |
| General Comments             |           |      | Steer Tires Condition                 |        |  |
|                              |           |      | Steer Axle Condition                  |        |  |
|                              |           |      | Steer Axle Comments                   |        |  |
|                              |           |      | Brakes Condition                      |        |  |
|                              |           |      | Brakes Comments                       |        |  |
|                              |           |      |                                       |        |  |
|                              |           |      | Electrical Condition                  |        |  |
|                              |           |      | Electrical Comments                   |        |  |
|                              |           |      |                                       |        |  |
|                              |           |      |                                       |        |  |
|                              |           |      |                                       |        |  |
|                              |           |      |                                       |        |  |
|                              |           |      |                                       |        |  |
|                              |           |      |                                       |        |  |