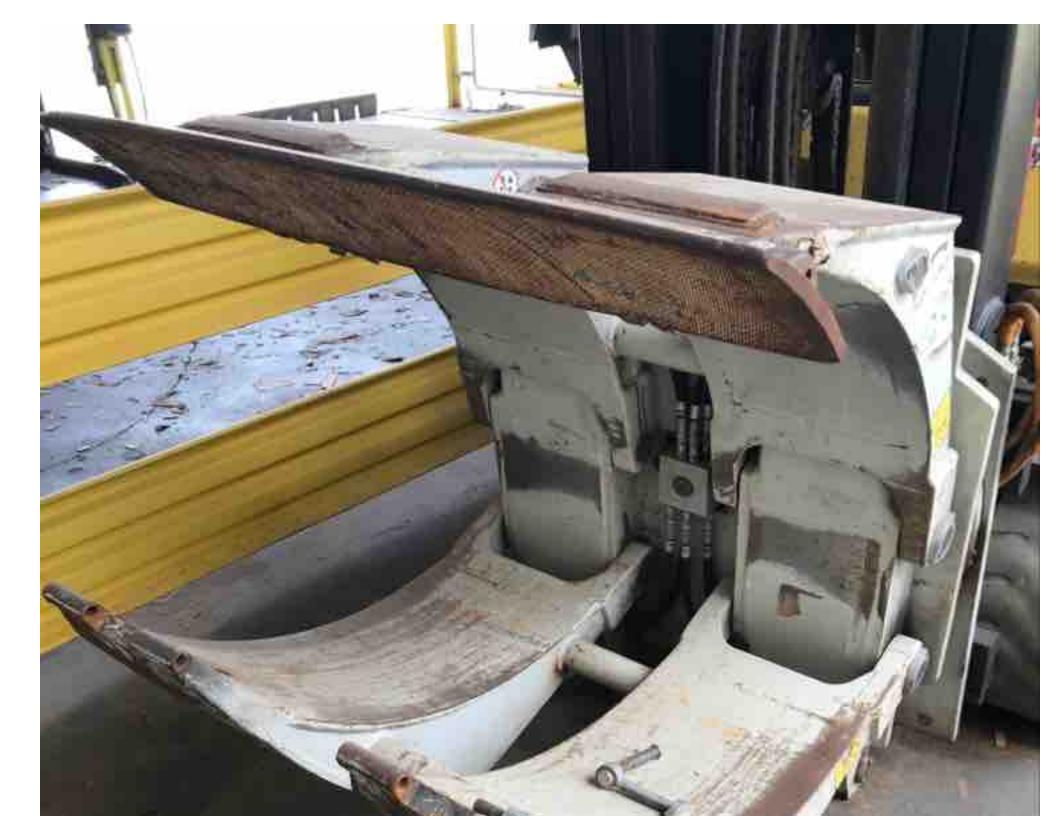

## **CONDITION REPORT - INTERNAL COMBUSTION**

| Manufacturer<br>HYSTER COMPANY    | Model<br>S120FTPRS    | Year<br>2012 | Serial Number              | Corrected             |
|-----------------------------------|-----------------------|--------------|----------------------------|-----------------------|
|                                   |                       |              | G004V06333K                | G004V06333K           |
|                                   |                       |              |                            |                       |
| Mast                              | 3 Stage FFL (Triplex) |              | Hours                      | 12599                 |
| Mast Height Lowered               | 85                    |              | Fuel                       | LP Gas                |
| Mast Height Raised                | 144                   |              | Attachment                 | Paper Roll Clamp      |
| Hydraulic Control Valve           | 4-Function            |              | Directional Control        | Lever                 |
| Capacity                          | 12000                 |              | Tires                      | Cushion               |
| Mast Condition                    |                       |              | Engine                     | Kobota                |
| Mast Comments                     |                       |              | Engine Inspected Condition |                       |
| Lift Cylinder Condition           |                       |              | Engine Inspected Comments  |                       |
| Lift Cylinder Comments            |                       |              | Radiator Condition         |                       |
| Tilt Cylinder Condition           |                       |              | Radiator Comments          |                       |
| Tilt Cylinder Comments            |                       |              | Transmission/MDU Condition |                       |
| Carriage Condition                |                       |              | Transmission/MDU Comments  |                       |
| Carriage Comments                 |                       |              |                            |                       |
| Load Backrest Condition           | Not applicable        |              | Stearing Dump Condition    |                       |
|                                   | Not applicable        |              | Steering Pump Condition    |                       |
| Load Backrest Comments            | New Second Street La  |              | Steering Pump Comments     |                       |
| Forks Condition<br>Forks Comments | Not applicable        |              | Hydraulic Pump Condition   |                       |
|                                   |                       |              | Hydraulic Pump Comments    |                       |
|                                   |                       |              | Hydraulic Motor Condition  |                       |
| Overhead Guard Condition          |                       |              | Hydraulic Motor Comments   |                       |
| Overhead Guard Comments           |                       |              | Control System Condition   |                       |
|                                   |                       |              | Control System Comments    |                       |
| Seat Condition                    |                       |              |                            |                       |
| Seat Comments                     |                       |              | Differential Condition     |                       |
|                                   |                       |              | Differential Comments      |                       |
| General Appearance Condition      | Fair                  |              | Drive Tires % Remaining    | 60                    |
| General Appearance Comments       |                       |              | Drive Tires Condition      | Chunked               |
|                                   |                       |              | Steer Tires % Remaining    | 60                    |
| General Comments                  |                       |              | Steer Tires Condition      | Chunked               |
|                                   |                       |              | Steer Axle Condition       |                       |
|                                   |                       |              | Steer Axle Comments        |                       |
|                                   |                       |              | Brakes Condition           |                       |
|                                   |                       |              | Brakes Comments            |                       |
|                                   |                       |              |                            |                       |
|                                   |                       |              | Electrical Condition       |                       |
|                                   |                       |              | Electrical Comments        |                       |
|                                   |                       |              |                            |                       |
|                                   |                       |              |                            |                       |
|                                   |                       |              |                            |                       |
|                                   |                       |              | ]                          |                       |
| Inspector Company Name            | Briggs Equipment      |              | Inspection Date            | 9/21/2018 11:44:39 AM |
| Increator Nome                    | Frank Cranda          |              |                            |                       |