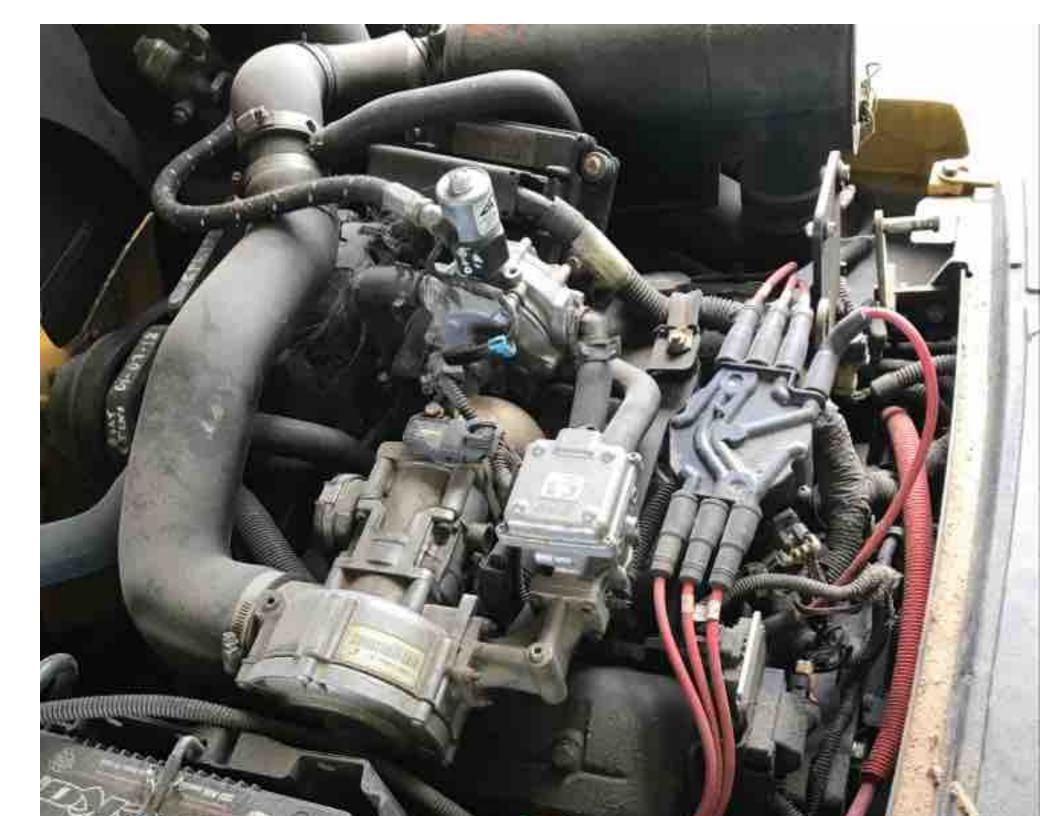

## **CONDITION REPORT - INTERNAL COMBUSTION**

| Manufacturer<br>HYSTER COMPANY    | Model<br>S120FTPRS    | Year<br>2012 | Serial Number              | Corrected             |
|-----------------------------------|-----------------------|--------------|----------------------------|-----------------------|
|                                   |                       |              | G004V06333K                | G004V06333K           |
|                                   |                       |              |                            |                       |
| Mast                              | 3 Stage FFL (Triplex) |              | Hours                      | 12599                 |
| Mast Height Lowered               | 85                    |              | Fuel                       | LP Gas                |
| Mast Height Raised                | 144                   |              | Attachment                 | Paper Roll Clamp      |
| Hydraulic Control Valve           | 4-Function            |              | Directional Control        | Lever                 |
| Capacity                          | 12000                 |              | Tires                      | Cushion               |
| Mast Condition                    |                       |              | Engine                     | Kobota                |
| Mast Comments                     |                       |              | Engine Inspected Condition |                       |
| Lift Cylinder Condition           |                       |              | Engine Inspected Comments  |                       |
| Lift Cylinder Comments            |                       |              | Radiator Condition         |                       |
| Tilt Cylinder Condition           |                       |              | Radiator Comments          |                       |
| Tilt Cylinder Comments            |                       |              | Transmission/MDU Condition |                       |
| Carriage Condition                |                       |              | Transmission/MDU Comments  |                       |
| Carriage Comments                 |                       |              |                            |                       |
| Load Backrest Condition           | Not applicable        |              | Stearing Dump Condition    |                       |
|                                   | Not applicable        |              | Steering Pump Condition    |                       |
| Load Backrest Comments            | New Second Street La  |              | Steering Pump Comments     |                       |
| Forks Condition<br>Forks Comments | Not applicable        |              | Hydraulic Pump Condition   |                       |
|                                   |                       |              | Hydraulic Pump Comments    |                       |
|                                   |                       |              | Hydraulic Motor Condition  |                       |
| Overhead Guard Condition          |                       |              | Hydraulic Motor Comments   |                       |
| Overhead Guard Comments           |                       |              | Control System Condition   |                       |
|                                   |                       |              | Control System Comments    |                       |
| Seat Condition                    |                       |              |                            |                       |
| Seat Comments                     |                       |              | Differential Condition     |                       |
|                                   |                       |              | Differential Comments      |                       |
| General Appearance Condition      | Fair                  |              | Drive Tires % Remaining    | 60                    |
| General Appearance Comments       |                       |              | Drive Tires Condition      | Chunked               |
|                                   |                       |              | Steer Tires % Remaining    | 60                    |
| General Comments                  |                       |              | Steer Tires Condition      | Chunked               |
|                                   |                       |              | Steer Axle Condition       |                       |
|                                   |                       |              | Steer Axle Comments        |                       |
|                                   |                       |              | Brakes Condition           |                       |
|                                   |                       |              | Brakes Comments            |                       |
|                                   |                       |              |                            |                       |
|                                   |                       |              | Electrical Condition       |                       |
|                                   |                       |              | Electrical Comments        |                       |
|                                   |                       |              |                            |                       |
|                                   |                       |              |                            |                       |
|                                   |                       |              |                            |                       |
|                                   |                       |              | ]                          |                       |
| Inspector Company Name            | Briggs Equipment      |              | Inspection Date            | 9/21/2018 11:44:39 AM |
| Increator Nome                    | Frank Cranda          |              |                            |                       |