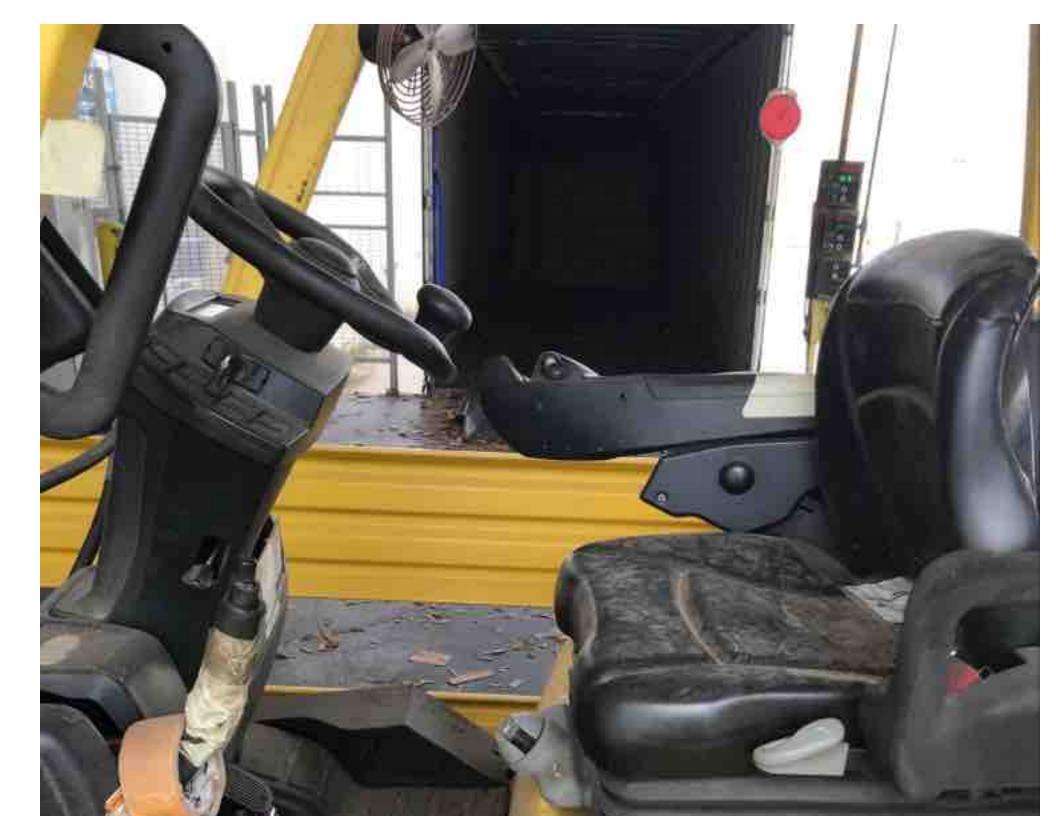

## **CONDITION REPORT - INTERNAL COMBUSTION**

| Manufacturer<br>HYSTER COMPANY    | Model<br>S120FTPRS    | Year<br>2012 | Serial Number              | Corrected             |
|-----------------------------------|-----------------------|--------------|----------------------------|-----------------------|
|                                   |                       |              | G004V06333K                | G004V06333K           |
|                                   |                       |              |                            |                       |
| Mast                              | 3 Stage FFL (Triplex) |              | Hours                      | 12599                 |
| Mast Height Lowered               | 85                    |              | Fuel                       | LP Gas                |
| Mast Height Raised                | 144                   |              | Attachment                 | Paper Roll Clamp      |
| Hydraulic Control Valve           | 4-Function            |              | Directional Control        | Lever                 |
| Capacity                          | 12000                 |              | Tires                      | Cushion               |
| Mast Condition                    |                       |              | Engine                     | Kobota                |
| Mast Comments                     |                       |              | Engine Inspected Condition |                       |
| Lift Cylinder Condition           |                       |              | Engine Inspected Comments  |                       |
| Lift Cylinder Comments            |                       |              | Radiator Condition         |                       |
| Tilt Cylinder Condition           |                       |              | Radiator Comments          |                       |
| Tilt Cylinder Comments            |                       |              | Transmission/MDU Condition |                       |
| Carriage Condition                |                       |              | Transmission/MDU Comments  |                       |
| Carriage Comments                 |                       |              |                            |                       |
| Load Backrest Condition           | Not applicable        |              | Stearing Dump Condition    |                       |
|                                   | Not applicable        |              | Steering Pump Condition    |                       |
| Load Backrest Comments            | New Second Street La  |              | Steering Pump Comments     |                       |
| Forks Condition<br>Forks Comments | Not applicable        |              | Hydraulic Pump Condition   |                       |
|                                   |                       |              | Hydraulic Pump Comments    |                       |
|                                   |                       |              | Hydraulic Motor Condition  |                       |
| Overhead Guard Condition          |                       |              | Hydraulic Motor Comments   |                       |
| Overhead Guard Comments           |                       |              | Control System Condition   |                       |
|                                   |                       |              | Control System Comments    |                       |
| Seat Condition                    |                       |              |                            |                       |
| Seat Comments                     |                       |              | Differential Condition     |                       |
|                                   |                       |              | Differential Comments      |                       |
| General Appearance Condition      | Fair                  |              | Drive Tires % Remaining    | 60                    |
| General Appearance Comments       |                       |              | Drive Tires Condition      | Chunked               |
|                                   |                       |              | Steer Tires % Remaining    | 60                    |
| General Comments                  |                       |              | Steer Tires Condition      | Chunked               |
|                                   |                       |              | Steer Axle Condition       |                       |
|                                   |                       |              | Steer Axle Comments        |                       |
|                                   |                       |              | Brakes Condition           |                       |
|                                   |                       |              | Brakes Comments            |                       |
|                                   |                       |              |                            |                       |
|                                   |                       |              | Electrical Condition       |                       |
|                                   |                       |              | Electrical Comments        |                       |
|                                   |                       |              |                            |                       |
|                                   |                       |              |                            |                       |
|                                   |                       |              |                            |                       |
|                                   |                       |              | ]                          |                       |
| Inspector Company Name            | Briggs Equipment      |              | Inspection Date            | 9/21/2018 11:44:39 AM |
| Increator Nome                    | Frank Cranda          |              |                            |                       |