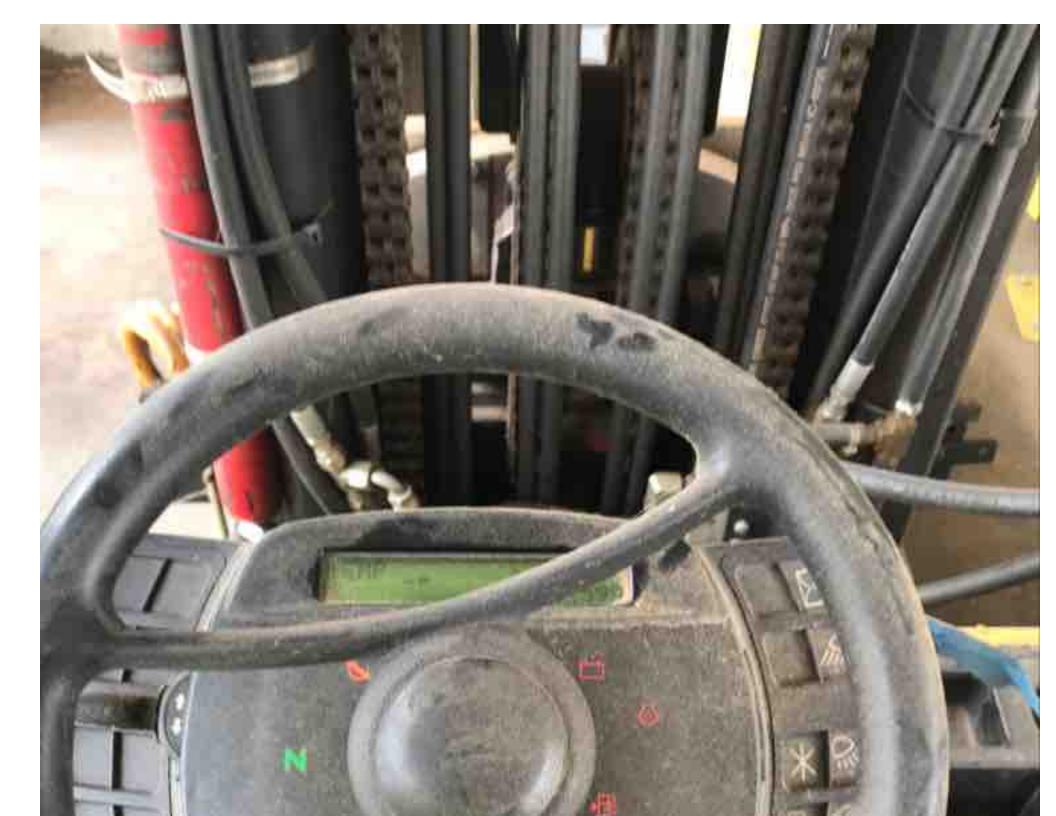

## **CONDITION REPORT - INTERNAL COMBUSTION**

| Manufacturer<br>HYSTER COMPANY    | Model<br>S120FTPRS    | Year<br>2012 | Serial Number              | Corrected             |
|-----------------------------------|-----------------------|--------------|----------------------------|-----------------------|
|                                   |                       |              | G004V06333K                | G004V06333K           |
|                                   |                       |              |                            |                       |
| Mast                              | 3 Stage FFL (Triplex) |              | Hours                      | 12599                 |
| Mast Height Lowered               | 85                    |              | Fuel                       | LP Gas                |
| Mast Height Raised                | 144                   |              | Attachment                 | Paper Roll Clamp      |
| Hydraulic Control Valve           | 4-Function            |              | Directional Control        | Lever                 |
| Capacity                          | 12000                 |              | Tires                      | Cushion               |
| Mast Condition                    |                       |              | Engine                     | Kobota                |
| Mast Comments                     |                       |              | Engine Inspected Condition |                       |
| Lift Cylinder Condition           |                       |              | Engine Inspected Comments  |                       |
| Lift Cylinder Comments            |                       |              | Radiator Condition         |                       |
| Tilt Cylinder Condition           |                       |              | Radiator Comments          |                       |
| Tilt Cylinder Comments            |                       |              | Transmission/MDU Condition |                       |
| Carriage Condition                |                       |              | Transmission/MDU Comments  |                       |
| Carriage Comments                 |                       |              |                            |                       |
| Load Backrest Condition           | Not applicable        |              | Stearing Dump Condition    |                       |
|                                   | Not applicable        |              | Steering Pump Condition    |                       |
| Load Backrest Comments            | New Second Street La  |              | Steering Pump Comments     |                       |
| Forks Condition<br>Forks Comments | Not applicable        |              | Hydraulic Pump Condition   |                       |
|                                   |                       |              | Hydraulic Pump Comments    |                       |
|                                   |                       |              | Hydraulic Motor Condition  |                       |
| Overhead Guard Condition          |                       |              | Hydraulic Motor Comments   |                       |
| Overhead Guard Comments           |                       |              | Control System Condition   |                       |
|                                   |                       |              | Control System Comments    |                       |
| Seat Condition                    |                       |              |                            |                       |
| Seat Comments                     |                       |              | Differential Condition     |                       |
|                                   |                       |              | Differential Comments      |                       |
| General Appearance Condition      | Fair                  |              | Drive Tires % Remaining    | 60                    |
| General Appearance Comments       |                       |              | Drive Tires Condition      | Chunked               |
|                                   |                       |              | Steer Tires % Remaining    | 60                    |
| General Comments                  |                       |              | Steer Tires Condition      | Chunked               |
|                                   |                       |              | Steer Axle Condition       |                       |
|                                   |                       |              | Steer Axle Comments        |                       |
|                                   |                       |              | Brakes Condition           |                       |
|                                   |                       |              | Brakes Comments            |                       |
|                                   |                       |              |                            |                       |
|                                   |                       |              | Electrical Condition       |                       |
|                                   |                       |              | Electrical Comments        |                       |
|                                   |                       |              |                            |                       |
|                                   |                       |              |                            |                       |
|                                   |                       |              |                            |                       |
|                                   |                       |              | ]                          |                       |
| Inspector Company Name            | Briggs Equipment      |              | Inspection Date            | 9/21/2018 11:44:39 AM |
| Increator Nome                    | Frank Cranda          |              |                            |                       |