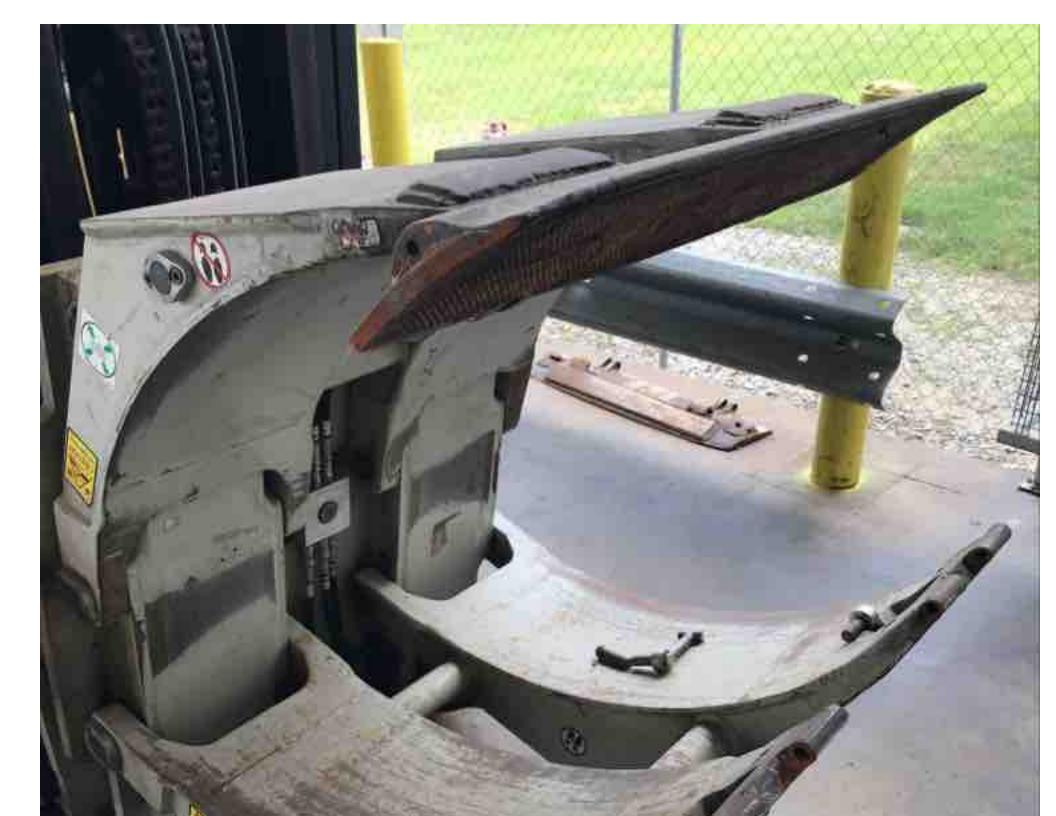

## **CONDITION REPORT - INTERNAL COMBUSTION**

| Manufacturer<br>HYSTER COMPANY    | Model<br>S120FTPRS    | Year<br>2012 | Serial Number              | Corrected             |
|-----------------------------------|-----------------------|--------------|----------------------------|-----------------------|
|                                   |                       |              | G004V06333K                | G004V06333K           |
|                                   |                       |              |                            |                       |
| Mast                              | 3 Stage FFL (Triplex) |              | Hours                      | 12599                 |
| Mast Height Lowered               | 85                    |              | Fuel                       | LP Gas                |
| Mast Height Raised                | 144                   |              | Attachment                 | Paper Roll Clamp      |
| Hydraulic Control Valve           | 4-Function            |              | Directional Control        | Lever                 |
| Capacity                          | 12000                 |              | Tires                      | Cushion               |
| Mast Condition                    |                       |              | Engine                     | Kobota                |
| Mast Comments                     |                       |              | Engine Inspected Condition |                       |
| Lift Cylinder Condition           |                       |              | Engine Inspected Comments  |                       |
| Lift Cylinder Comments            |                       |              | Radiator Condition         |                       |
| Tilt Cylinder Condition           |                       |              | Radiator Comments          |                       |
| Tilt Cylinder Comments            |                       |              | Transmission/MDU Condition |                       |
| Carriage Condition                |                       |              | Transmission/MDU Comments  |                       |
| Carriage Comments                 |                       |              |                            |                       |
| Load Backrest Condition           | Not applicable        |              | Stearing Dump Condition    |                       |
|                                   | Not applicable        |              | Steering Pump Condition    |                       |
| Load Backrest Comments            | New Second Street La  |              | Steering Pump Comments     |                       |
| Forks Condition<br>Forks Comments | Not applicable        |              | Hydraulic Pump Condition   |                       |
|                                   |                       |              | Hydraulic Pump Comments    |                       |
|                                   |                       |              | Hydraulic Motor Condition  |                       |
| Overhead Guard Condition          |                       |              | Hydraulic Motor Comments   |                       |
| Overhead Guard Comments           |                       |              | Control System Condition   |                       |
|                                   |                       |              | Control System Comments    |                       |
| Seat Condition                    |                       |              |                            |                       |
| Seat Comments                     |                       |              | Differential Condition     |                       |
|                                   |                       |              | Differential Comments      |                       |
| General Appearance Condition      | Fair                  |              | Drive Tires % Remaining    | 60                    |
| General Appearance Comments       |                       |              | Drive Tires Condition      | Chunked               |
|                                   |                       |              | Steer Tires % Remaining    | 60                    |
| General Comments                  |                       |              | Steer Tires Condition      | Chunked               |
|                                   |                       |              | Steer Axle Condition       |                       |
|                                   |                       |              | Steer Axle Comments        |                       |
|                                   |                       |              | Brakes Condition           |                       |
|                                   |                       |              | Brakes Comments            |                       |
|                                   |                       |              |                            |                       |
|                                   |                       |              | Electrical Condition       |                       |
|                                   |                       |              | Electrical Comments        |                       |
|                                   |                       |              |                            |                       |
|                                   |                       |              |                            |                       |
|                                   |                       |              |                            |                       |
|                                   |                       |              | ]                          |                       |
| Inspector Company Name            | Briggs Equipment      |              | Inspection Date            | 9/21/2018 11:44:39 AM |
| Increator Nome                    | Frank Cranda          |              |                            |                       |