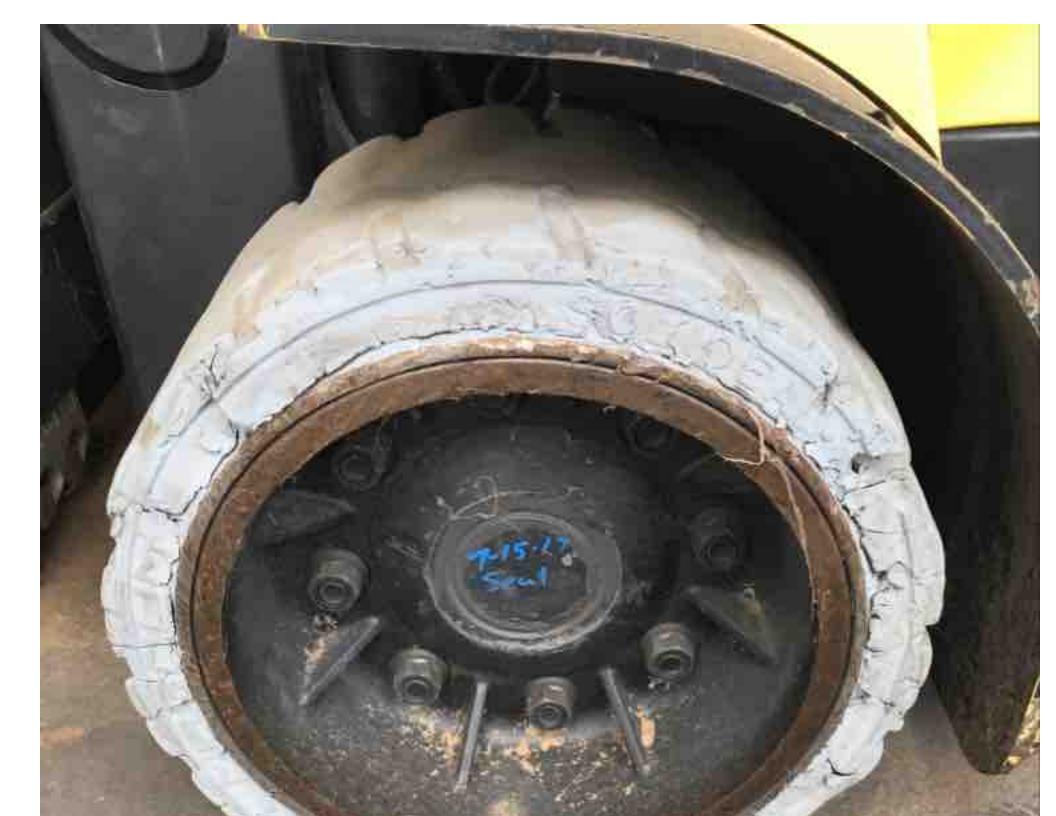

## **CONDITION REPORT - INTERNAL COMBUSTION**

| Manufacturer<br>HYSTER COMPANY    | Model<br>S120FTPRS    | Year<br>2012 | Serial Number              | Corrected             |
|-----------------------------------|-----------------------|--------------|----------------------------|-----------------------|
|                                   |                       |              | G004V06333K                | G004V06333K           |
|                                   |                       |              |                            |                       |
| Mast                              | 3 Stage FFL (Triplex) |              | Hours                      | 12599                 |
| Mast Height Lowered               | 85                    |              | Fuel                       | LP Gas                |
| Mast Height Raised                | 144                   |              | Attachment                 | Paper Roll Clamp      |
| Hydraulic Control Valve           | 4-Function            |              | Directional Control        | Lever                 |
| Capacity                          | 12000                 |              | Tires                      | Cushion               |
| Mast Condition                    |                       |              | Engine                     | Kobota                |
| Mast Comments                     |                       |              | Engine Inspected Condition |                       |
| Lift Cylinder Condition           |                       |              | Engine Inspected Comments  |                       |
| Lift Cylinder Comments            |                       |              | Radiator Condition         |                       |
| Tilt Cylinder Condition           |                       |              | Radiator Comments          |                       |
| Tilt Cylinder Comments            |                       |              | Transmission/MDU Condition |                       |
| Carriage Condition                |                       |              | Transmission/MDU Comments  |                       |
| Carriage Comments                 |                       |              |                            |                       |
| Load Backrest Condition           | Not applicable        |              | Stearing Dump Condition    |                       |
|                                   | Not applicable        |              | Steering Pump Condition    |                       |
| Load Backrest Comments            | New Second Street La  |              | Steering Pump Comments     |                       |
| Forks Condition<br>Forks Comments | Not applicable        |              | Hydraulic Pump Condition   |                       |
|                                   |                       |              | Hydraulic Pump Comments    |                       |
|                                   |                       |              | Hydraulic Motor Condition  |                       |
| Overhead Guard Condition          |                       |              | Hydraulic Motor Comments   |                       |
| Overhead Guard Comments           |                       |              | Control System Condition   |                       |
|                                   |                       |              | Control System Comments    |                       |
| Seat Condition                    |                       |              |                            |                       |
| Seat Comments                     |                       |              | Differential Condition     |                       |
|                                   |                       |              | Differential Comments      |                       |
| General Appearance Condition      | Fair                  |              | Drive Tires % Remaining    | 60                    |
| General Appearance Comments       |                       |              | Drive Tires Condition      | Chunked               |
|                                   |                       |              | Steer Tires % Remaining    | 60                    |
| General Comments                  |                       |              | Steer Tires Condition      | Chunked               |
|                                   |                       |              | Steer Axle Condition       |                       |
|                                   |                       |              | Steer Axle Comments        |                       |
|                                   |                       |              | Brakes Condition           |                       |
|                                   |                       |              | Brakes Comments            |                       |
|                                   |                       |              |                            |                       |
|                                   |                       |              | Electrical Condition       |                       |
|                                   |                       |              | Electrical Comments        |                       |
|                                   |                       |              |                            |                       |
|                                   |                       |              |                            |                       |
|                                   |                       |              |                            |                       |
|                                   |                       |              | ]                          |                       |
| Inspector Company Name            | Briggs Equipment      |              | Inspection Date            | 9/21/2018 11:44:39 AM |
| Increator Nome                    | Frank Cranda          |              |                            |                       |