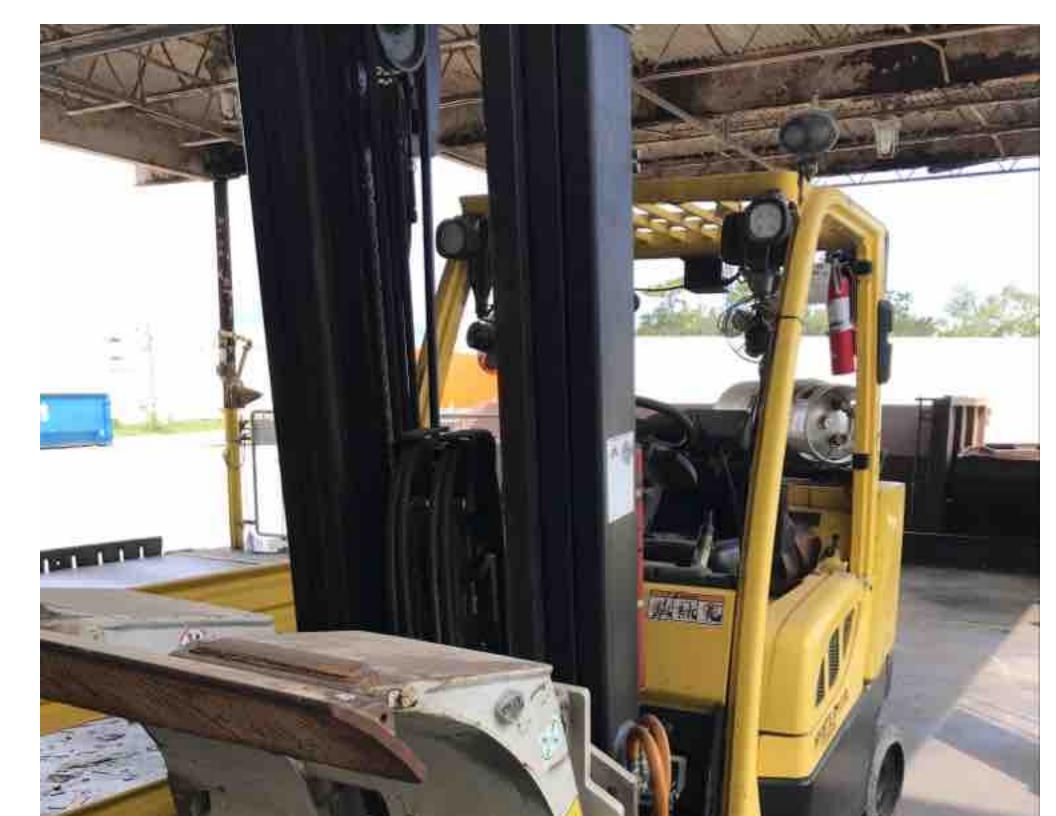

## **CONDITION REPORT - INTERNAL COMBUSTION**

| Manufacturer<br>HYSTER COMPANY    | Model<br>S120FTPRS    | Year<br>2012 | Serial Number              | Corrected             |
|-----------------------------------|-----------------------|--------------|----------------------------|-----------------------|
|                                   |                       |              | G004V06333K                | G004V06333K           |
|                                   |                       |              |                            |                       |
| Mast                              | 3 Stage FFL (Triplex) |              | Hours                      | 12599                 |
| Mast Height Lowered               | 85                    |              | Fuel                       | LP Gas                |
| Mast Height Raised                | 144                   |              | Attachment                 | Paper Roll Clamp      |
| Hydraulic Control Valve           | 4-Function            |              | Directional Control        | Lever                 |
| Capacity                          | 12000                 |              | Tires                      | Cushion               |
| Mast Condition                    |                       |              | Engine                     | Kobota                |
| Mast Comments                     |                       |              | Engine Inspected Condition |                       |
| Lift Cylinder Condition           |                       |              | Engine Inspected Comments  |                       |
| Lift Cylinder Comments            |                       |              | Radiator Condition         |                       |
| Tilt Cylinder Condition           |                       |              | Radiator Comments          |                       |
| Tilt Cylinder Comments            |                       |              | Transmission/MDU Condition |                       |
| Carriage Condition                |                       |              | Transmission/MDU Comments  |                       |
| Carriage Comments                 |                       |              |                            |                       |
| Load Backrest Condition           | Not applicable        |              | Stearing Dump Condition    |                       |
|                                   | Not applicable        |              | Steering Pump Condition    |                       |
| Load Backrest Comments            | New Second Street La  |              | Steering Pump Comments     |                       |
| Forks Condition<br>Forks Comments | Not applicable        |              | Hydraulic Pump Condition   |                       |
|                                   |                       |              | Hydraulic Pump Comments    |                       |
|                                   |                       |              | Hydraulic Motor Condition  |                       |
| Overhead Guard Condition          |                       |              | Hydraulic Motor Comments   |                       |
| Overhead Guard Comments           |                       |              | Control System Condition   |                       |
|                                   |                       |              | Control System Comments    |                       |
| Seat Condition                    |                       |              |                            |                       |
| Seat Comments                     |                       |              | Differential Condition     |                       |
|                                   |                       |              | Differential Comments      |                       |
| General Appearance Condition      | Fair                  |              | Drive Tires % Remaining    | 60                    |
| General Appearance Comments       |                       |              | Drive Tires Condition      | Chunked               |
|                                   |                       |              | Steer Tires % Remaining    | 60                    |
| General Comments                  |                       |              | Steer Tires Condition      | Chunked               |
|                                   |                       |              | Steer Axle Condition       |                       |
|                                   |                       |              | Steer Axle Comments        |                       |
|                                   |                       |              | Brakes Condition           |                       |
|                                   |                       |              | Brakes Comments            |                       |
|                                   |                       |              |                            |                       |
|                                   |                       |              | Electrical Condition       |                       |
|                                   |                       |              | Electrical Comments        |                       |
|                                   |                       |              |                            |                       |
|                                   |                       |              |                            |                       |
|                                   |                       |              |                            |                       |
|                                   |                       |              | ]                          |                       |
| Inspector Company Name            | Briggs Equipment      |              | Inspection Date            | 9/21/2018 11:44:39 AM |
| Increator Nome                    | Frank Cranda          |              |                            |                       |