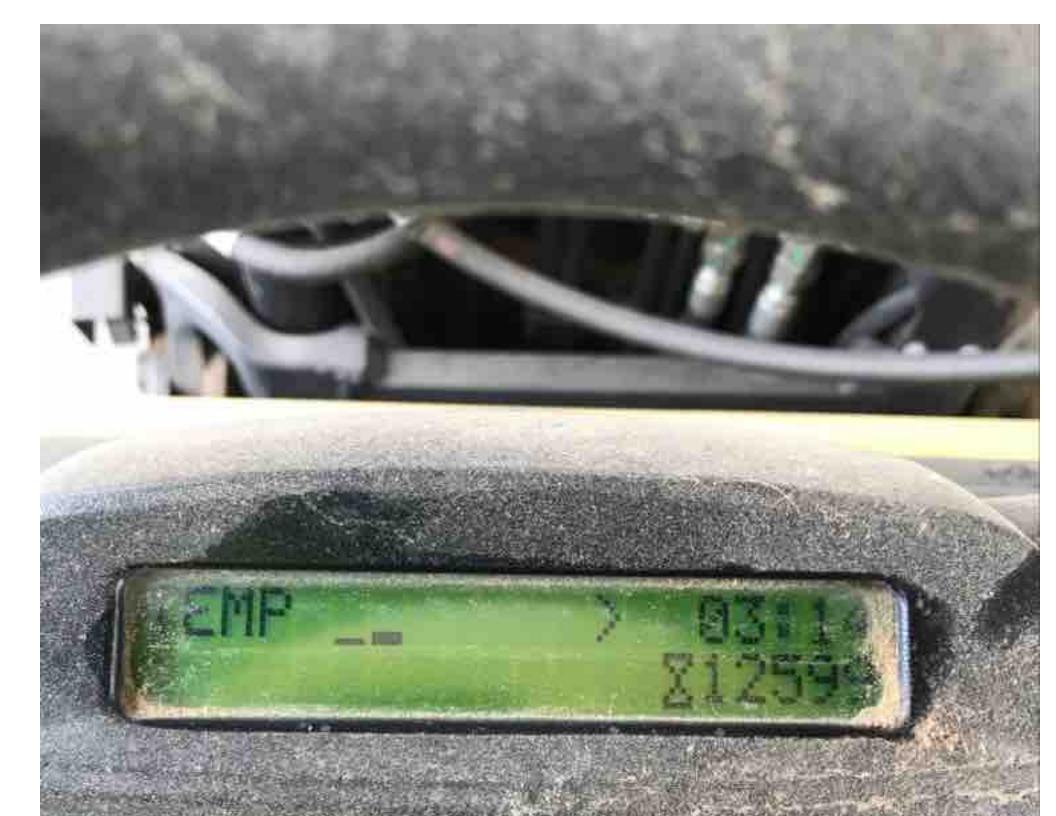

## **CONDITION REPORT - INTERNAL COMBUSTION**

| Manufacturer<br>HYSTER COMPANY    | Model<br>S120FTPRS    | Year<br>2012 | Serial Number              | Corrected             |
|-----------------------------------|-----------------------|--------------|----------------------------|-----------------------|
|                                   |                       |              | G004V06333K                | G004V06333K           |
|                                   |                       |              |                            |                       |
| Mast                              | 3 Stage FFL (Triplex) |              | Hours                      | 12599                 |
| Mast Height Lowered               | 85                    |              | Fuel                       | LP Gas                |
| Mast Height Raised                | 144                   |              | Attachment                 | Paper Roll Clamp      |
| Hydraulic Control Valve           | 4-Function            |              | Directional Control        | Lever                 |
| Capacity                          | 12000                 |              | Tires                      | Cushion               |
| Mast Condition                    |                       |              | Engine                     | Kobota                |
| Mast Comments                     |                       |              | Engine Inspected Condition |                       |
| Lift Cylinder Condition           |                       |              | Engine Inspected Comments  |                       |
| Lift Cylinder Comments            |                       |              | Radiator Condition         |                       |
| Tilt Cylinder Condition           |                       |              | Radiator Comments          |                       |
| Tilt Cylinder Comments            |                       |              | Transmission/MDU Condition |                       |
| Carriage Condition                |                       |              | Transmission/MDU Comments  |                       |
| Carriage Comments                 |                       |              |                            |                       |
| Load Backrest Condition           | Not applicable        |              | Stearing Dump Condition    |                       |
|                                   | Not applicable        |              | Steering Pump Condition    |                       |
| Load Backrest Comments            | New Second Street La  |              | Steering Pump Comments     |                       |
| Forks Condition<br>Forks Comments | Not applicable        |              | Hydraulic Pump Condition   |                       |
|                                   |                       |              | Hydraulic Pump Comments    |                       |
|                                   |                       |              | Hydraulic Motor Condition  |                       |
| Overhead Guard Condition          |                       |              | Hydraulic Motor Comments   |                       |
| Overhead Guard Comments           |                       |              | Control System Condition   |                       |
|                                   |                       |              | Control System Comments    |                       |
| Seat Condition                    |                       |              |                            |                       |
| Seat Comments                     |                       |              | Differential Condition     |                       |
|                                   |                       |              | Differential Comments      |                       |
| General Appearance Condition      | Fair                  |              | Drive Tires % Remaining    | 60                    |
| General Appearance Comments       |                       |              | Drive Tires Condition      | Chunked               |
|                                   |                       |              | Steer Tires % Remaining    | 60                    |
| General Comments                  |                       |              | Steer Tires Condition      | Chunked               |
|                                   |                       |              | Steer Axle Condition       |                       |
|                                   |                       |              | Steer Axle Comments        |                       |
|                                   |                       |              | Brakes Condition           |                       |
|                                   |                       |              | Brakes Comments            |                       |
|                                   |                       |              |                            |                       |
|                                   |                       |              | Electrical Condition       |                       |
|                                   |                       |              | Electrical Comments        |                       |
|                                   |                       |              |                            |                       |
|                                   |                       |              |                            |                       |
|                                   |                       |              |                            |                       |
|                                   |                       |              | ]                          |                       |
| Inspector Company Name            | Briggs Equipment      |              | Inspection Date            | 9/21/2018 11:44:39 AM |
| Increator Nome                    | Frank Cranda          |              |                            |                       |