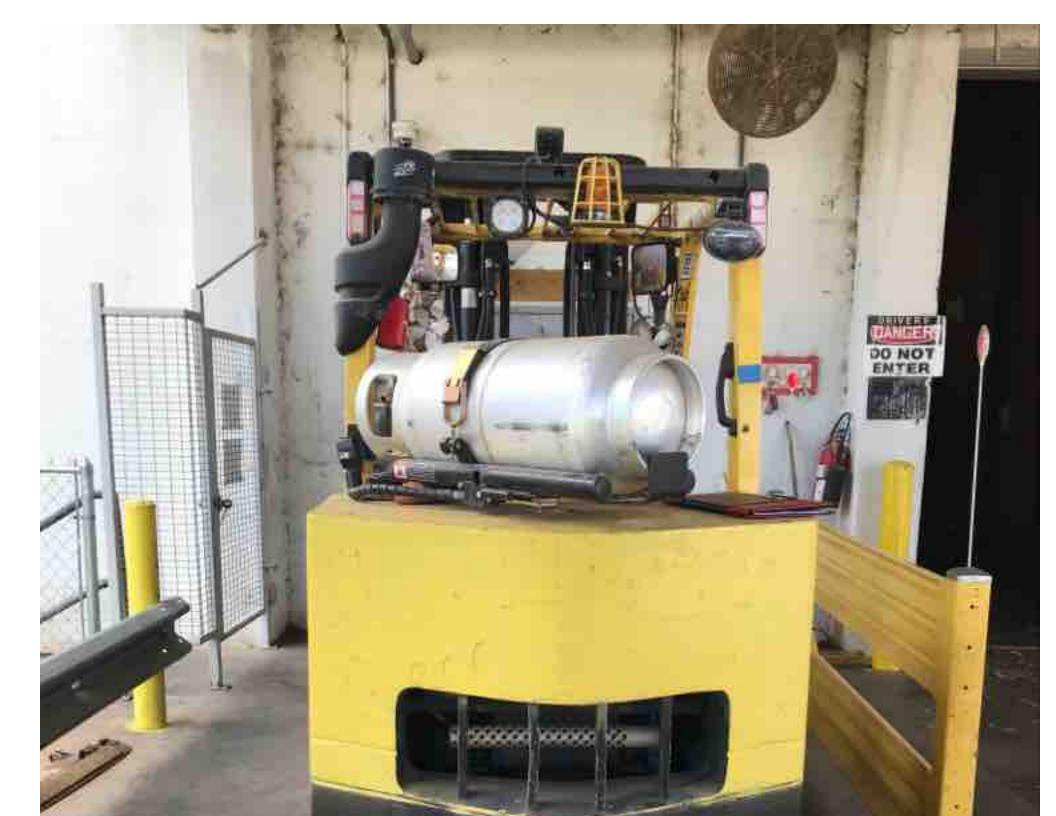

## **CONDITION REPORT - INTERNAL COMBUSTION**

| Manufacturer<br>HYSTER COMPANY    | Model<br>S120FTPRS    | Year<br>2012 | Serial Number              | Corrected             |
|-----------------------------------|-----------------------|--------------|----------------------------|-----------------------|
|                                   |                       |              | G004V06333K                | G004V06333K           |
|                                   |                       |              |                            |                       |
| Mast                              | 3 Stage FFL (Triplex) |              | Hours                      | 12599                 |
| Mast Height Lowered               | 85                    |              | Fuel                       | LP Gas                |
| Mast Height Raised                | 144                   |              | Attachment                 | Paper Roll Clamp      |
| Hydraulic Control Valve           | 4-Function            |              | Directional Control        | Lever                 |
| Capacity                          | 12000                 |              | Tires                      | Cushion               |
| Mast Condition                    |                       |              | Engine                     | Kobota                |
| Mast Comments                     |                       |              | Engine Inspected Condition |                       |
| Lift Cylinder Condition           |                       |              | Engine Inspected Comments  |                       |
| Lift Cylinder Comments            |                       |              | Radiator Condition         |                       |
| Tilt Cylinder Condition           |                       |              | Radiator Comments          |                       |
| Tilt Cylinder Comments            |                       |              | Transmission/MDU Condition |                       |
| Carriage Condition                |                       |              | Transmission/MDU Comments  |                       |
| Carriage Comments                 |                       |              |                            |                       |
| Load Backrest Condition           | Not applicable        |              | Stearing Dump Condition    |                       |
|                                   | Not applicable        |              | Steering Pump Condition    |                       |
| Load Backrest Comments            | New Second Street La  |              | Steering Pump Comments     |                       |
| Forks Condition<br>Forks Comments | Not applicable        |              | Hydraulic Pump Condition   |                       |
|                                   |                       |              | Hydraulic Pump Comments    |                       |
|                                   |                       |              | Hydraulic Motor Condition  |                       |
| Overhead Guard Condition          |                       |              | Hydraulic Motor Comments   |                       |
| Overhead Guard Comments           |                       |              | Control System Condition   |                       |
|                                   |                       |              | Control System Comments    |                       |
| Seat Condition                    |                       |              |                            |                       |
| Seat Comments                     |                       |              | Differential Condition     |                       |
|                                   |                       |              | Differential Comments      |                       |
| General Appearance Condition      | Fair                  |              | Drive Tires % Remaining    | 60                    |
| General Appearance Comments       |                       |              | Drive Tires Condition      | Chunked               |
|                                   |                       |              | Steer Tires % Remaining    | 60                    |
| General Comments                  |                       |              | Steer Tires Condition      | Chunked               |
|                                   |                       |              | Steer Axle Condition       |                       |
|                                   |                       |              | Steer Axle Comments        |                       |
|                                   |                       |              | Brakes Condition           |                       |
|                                   |                       |              | Brakes Comments            |                       |
|                                   |                       |              |                            |                       |
|                                   |                       |              | Electrical Condition       |                       |
|                                   |                       |              | Electrical Comments        |                       |
|                                   |                       |              |                            |                       |
|                                   |                       |              |                            |                       |
|                                   |                       |              |                            |                       |
|                                   |                       |              | ]                          |                       |
| Inspector Company Name            | Briggs Equipment      |              | Inspection Date            | 9/21/2018 11:44:39 AM |
| Increator Nome                    | Frank Cranda          |              |                            |                       |