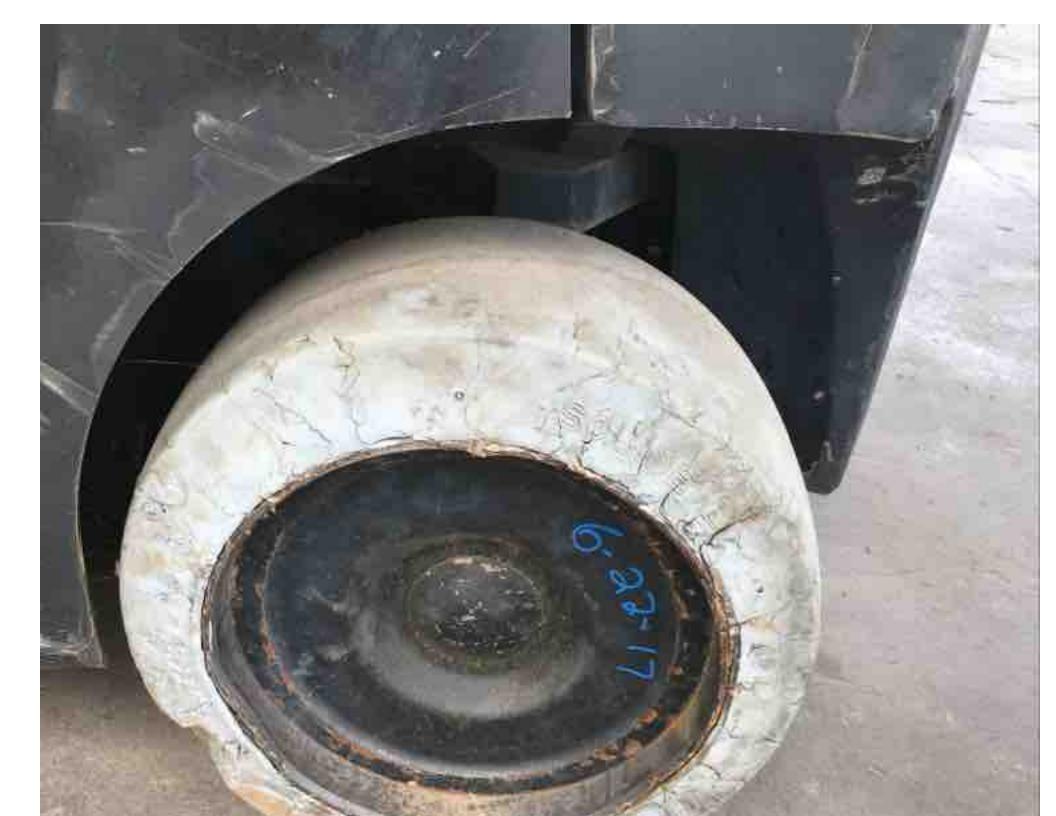

## **CONDITION REPORT - INTERNAL COMBUSTION**

| Manufacturer<br>HYSTER COMPANY    | Model<br>S120FTPRS    | Year<br>2012 | Serial Number              | Corrected             |
|-----------------------------------|-----------------------|--------------|----------------------------|-----------------------|
|                                   |                       |              | G004V06333K                | G004V06333K           |
|                                   |                       |              |                            |                       |
| Mast                              | 3 Stage FFL (Triplex) |              | Hours                      | 12599                 |
| Mast Height Lowered               | 85                    |              | Fuel                       | LP Gas                |
| Mast Height Raised                | 144                   |              | Attachment                 | Paper Roll Clamp      |
| Hydraulic Control Valve           | 4-Function            |              | Directional Control        | Lever                 |
| Capacity                          | 12000                 |              | Tires                      | Cushion               |
| Mast Condition                    |                       |              | Engine                     | Kobota                |
| Mast Comments                     |                       |              | Engine Inspected Condition |                       |
| Lift Cylinder Condition           |                       |              | Engine Inspected Comments  |                       |
| Lift Cylinder Comments            |                       |              | Radiator Condition         |                       |
| Tilt Cylinder Condition           |                       |              | Radiator Comments          |                       |
| Tilt Cylinder Comments            |                       |              | Transmission/MDU Condition |                       |
| Carriage Condition                |                       |              | Transmission/MDU Comments  |                       |
| Carriage Comments                 |                       |              |                            |                       |
| Load Backrest Condition           | Not applicable        |              | Stearing Dump Condition    |                       |
|                                   | Not applicable        |              | Steering Pump Condition    |                       |
| Load Backrest Comments            | New Second Street La  |              | Steering Pump Comments     |                       |
| Forks Condition<br>Forks Comments | Not applicable        |              | Hydraulic Pump Condition   |                       |
|                                   |                       |              | Hydraulic Pump Comments    |                       |
|                                   |                       |              | Hydraulic Motor Condition  |                       |
| Overhead Guard Condition          |                       |              | Hydraulic Motor Comments   |                       |
| Overhead Guard Comments           |                       |              | Control System Condition   |                       |
|                                   |                       |              | Control System Comments    |                       |
| Seat Condition                    |                       |              |                            |                       |
| Seat Comments                     |                       |              | Differential Condition     |                       |
|                                   |                       |              | Differential Comments      |                       |
| General Appearance Condition      | Fair                  |              | Drive Tires % Remaining    | 60                    |
| General Appearance Comments       |                       |              | Drive Tires Condition      | Chunked               |
|                                   |                       |              | Steer Tires % Remaining    | 60                    |
| General Comments                  |                       |              | Steer Tires Condition      | Chunked               |
|                                   |                       |              | Steer Axle Condition       |                       |
|                                   |                       |              | Steer Axle Comments        |                       |
|                                   |                       |              | Brakes Condition           |                       |
|                                   |                       |              | Brakes Comments            |                       |
|                                   |                       |              |                            |                       |
|                                   |                       |              | Electrical Condition       |                       |
|                                   |                       |              | Electrical Comments        |                       |
|                                   |                       |              |                            |                       |
|                                   |                       |              |                            |                       |
|                                   |                       |              |                            |                       |
|                                   |                       |              | ]                          |                       |
| Inspector Company Name            | Briggs Equipment      |              | Inspection Date            | 9/21/2018 11:44:39 AM |
| Increator Nome                    | Frank Cranda          |              |                            |                       |