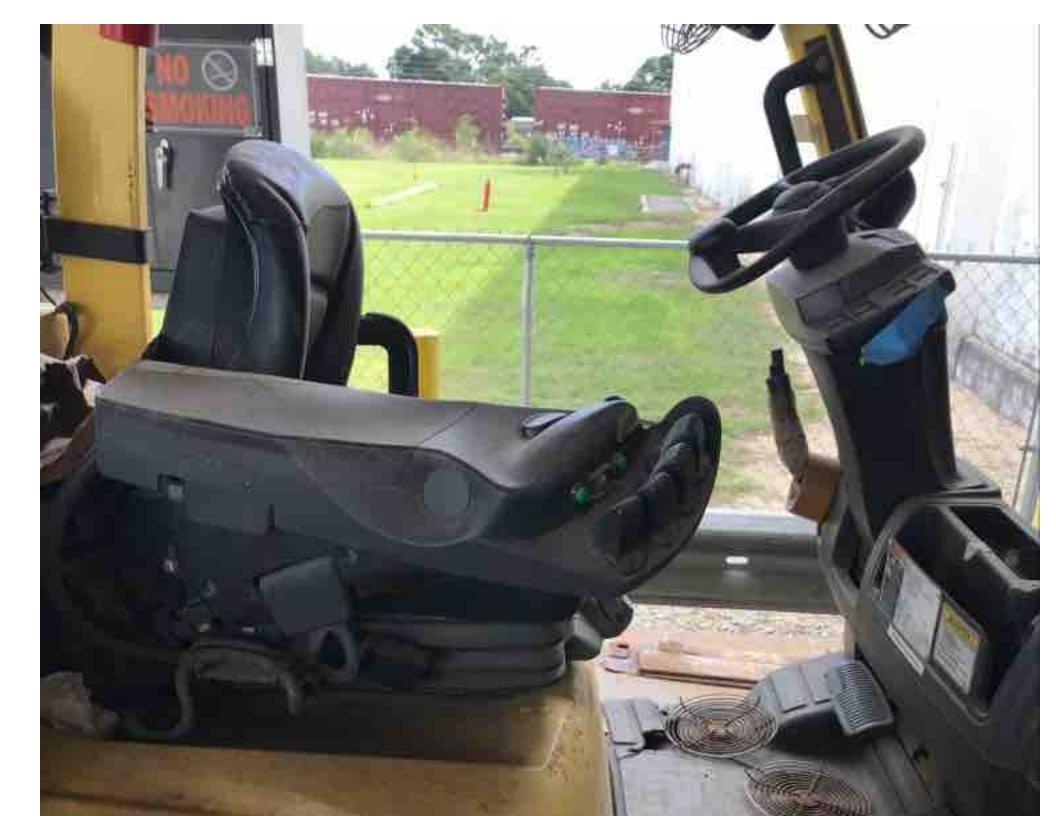

## **CONDITION REPORT - INTERNAL COMBUSTION**

| Manufacturer<br>HYSTER COMPANY    | Model<br>S120FTPRS    | Year<br>2012 | Serial Number              | Corrected             |
|-----------------------------------|-----------------------|--------------|----------------------------|-----------------------|
|                                   |                       |              | G004V06333K                | G004V06333K           |
|                                   |                       |              |                            |                       |
| Mast                              | 3 Stage FFL (Triplex) |              | Hours                      | 12599                 |
| Mast Height Lowered               | 85                    |              | Fuel                       | LP Gas                |
| Mast Height Raised                | 144                   |              | Attachment                 | Paper Roll Clamp      |
| Hydraulic Control Valve           | 4-Function            |              | Directional Control        | Lever                 |
| Capacity                          | 12000                 |              | Tires                      | Cushion               |
| Mast Condition                    |                       |              | Engine                     | Kobota                |
| Mast Comments                     |                       |              | Engine Inspected Condition |                       |
| Lift Cylinder Condition           |                       |              | Engine Inspected Comments  |                       |
| Lift Cylinder Comments            |                       |              | Radiator Condition         |                       |
| Tilt Cylinder Condition           |                       |              | Radiator Comments          |                       |
| Tilt Cylinder Comments            |                       |              | Transmission/MDU Condition |                       |
| Carriage Condition                |                       |              | Transmission/MDU Comments  |                       |
| Carriage Comments                 |                       |              |                            |                       |
| Load Backrest Condition           | Not applicable        |              | Stearing Dump Condition    |                       |
|                                   | Not applicable        |              | Steering Pump Condition    |                       |
| Load Backrest Comments            | New Second Street La  |              | Steering Pump Comments     |                       |
| Forks Condition<br>Forks Comments | Not applicable        |              | Hydraulic Pump Condition   |                       |
|                                   |                       |              | Hydraulic Pump Comments    |                       |
|                                   |                       |              | Hydraulic Motor Condition  |                       |
| Overhead Guard Condition          |                       |              | Hydraulic Motor Comments   |                       |
| Overhead Guard Comments           |                       |              | Control System Condition   |                       |
|                                   |                       |              | Control System Comments    |                       |
| Seat Condition                    |                       |              |                            |                       |
| Seat Comments                     |                       |              | Differential Condition     |                       |
|                                   |                       |              | Differential Comments      |                       |
| General Appearance Condition      | Fair                  |              | Drive Tires % Remaining    | 60                    |
| General Appearance Comments       |                       |              | Drive Tires Condition      | Chunked               |
|                                   |                       |              | Steer Tires % Remaining    | 60                    |
| General Comments                  |                       |              | Steer Tires Condition      | Chunked               |
|                                   |                       |              | Steer Axle Condition       |                       |
|                                   |                       |              | Steer Axle Comments        |                       |
|                                   |                       |              | Brakes Condition           |                       |
|                                   |                       |              | Brakes Comments            |                       |
|                                   |                       |              |                            |                       |
|                                   |                       |              | Electrical Condition       |                       |
|                                   |                       |              | Electrical Comments        |                       |
|                                   |                       |              |                            |                       |
|                                   |                       |              |                            |                       |
|                                   |                       |              |                            |                       |
|                                   |                       |              | ]                          |                       |
| Inspector Company Name            | Briggs Equipment      |              | Inspection Date            | 9/21/2018 11:44:39 AM |
| Increator Nome                    | Frank Cranda          |              |                            |                       |