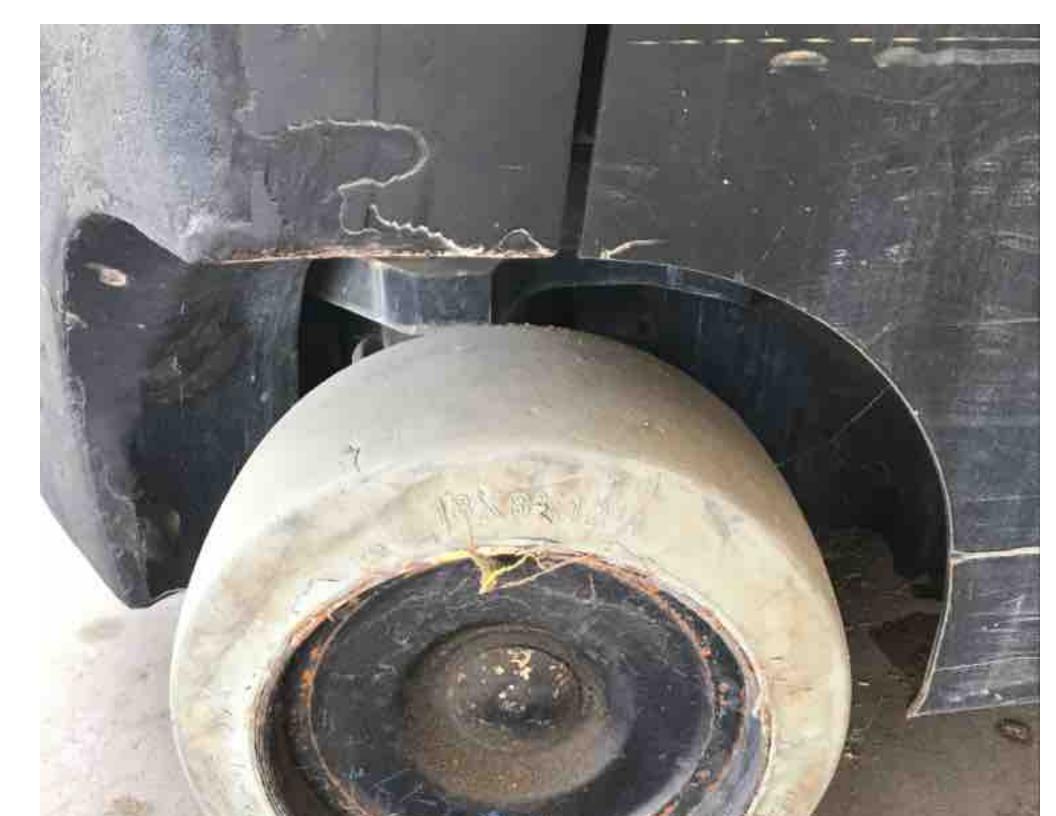

## **CONDITION REPORT - INTERNAL COMBUSTION**

| Manufacturer<br>HYSTER COMPANY    | Model<br>S120FTPRS    | Year<br>2012 | Serial Number              | Corrected             |
|-----------------------------------|-----------------------|--------------|----------------------------|-----------------------|
|                                   |                       |              | G004V06333K                | G004V06333K           |
|                                   |                       |              |                            |                       |
| Mast                              | 3 Stage FFL (Triplex) |              | Hours                      | 12599                 |
| Mast Height Lowered               | 85                    |              | Fuel                       | LP Gas                |
| Mast Height Raised                | 144                   |              | Attachment                 | Paper Roll Clamp      |
| Hydraulic Control Valve           | 4-Function            |              | Directional Control        | Lever                 |
| Capacity                          | 12000                 |              | Tires                      | Cushion               |
| Mast Condition                    |                       |              | Engine                     | Kobota                |
| Mast Comments                     |                       |              | Engine Inspected Condition |                       |
| Lift Cylinder Condition           |                       |              | Engine Inspected Comments  |                       |
| Lift Cylinder Comments            |                       |              | Radiator Condition         |                       |
| Tilt Cylinder Condition           |                       |              | Radiator Comments          |                       |
| Tilt Cylinder Comments            |                       |              | Transmission/MDU Condition |                       |
| Carriage Condition                |                       |              | Transmission/MDU Comments  |                       |
| Carriage Comments                 |                       |              |                            |                       |
| Load Backrest Condition           | Not applicable        |              | Stearing Dump Condition    |                       |
|                                   | Not applicable        |              | Steering Pump Condition    |                       |
| Load Backrest Comments            | New Second Street La  |              | Steering Pump Comments     |                       |
| Forks Condition<br>Forks Comments | Not applicable        |              | Hydraulic Pump Condition   |                       |
|                                   |                       |              | Hydraulic Pump Comments    |                       |
|                                   |                       |              | Hydraulic Motor Condition  |                       |
| Overhead Guard Condition          |                       |              | Hydraulic Motor Comments   |                       |
| Overhead Guard Comments           |                       |              | Control System Condition   |                       |
|                                   |                       |              | Control System Comments    |                       |
| Seat Condition                    |                       |              |                            |                       |
| Seat Comments                     |                       |              | Differential Condition     |                       |
|                                   |                       |              | Differential Comments      |                       |
| General Appearance Condition      | Fair                  |              | Drive Tires % Remaining    | 60                    |
| General Appearance Comments       |                       |              | Drive Tires Condition      | Chunked               |
|                                   |                       |              | Steer Tires % Remaining    | 60                    |
| General Comments                  |                       |              | Steer Tires Condition      | Chunked               |
|                                   |                       |              | Steer Axle Condition       |                       |
|                                   |                       |              | Steer Axle Comments        |                       |
|                                   |                       |              | Brakes Condition           |                       |
|                                   |                       |              | Brakes Comments            |                       |
|                                   |                       |              |                            |                       |
|                                   |                       |              | Electrical Condition       |                       |
|                                   |                       |              | Electrical Comments        |                       |
|                                   |                       |              |                            |                       |
|                                   |                       |              |                            |                       |
|                                   |                       |              |                            |                       |
|                                   |                       |              | ]                          |                       |
| Inspector Company Name            | Briggs Equipment      |              | Inspection Date            | 9/21/2018 11:44:39 AM |
| Increator Nome                    | Frank Cranda          |              |                            |                       |