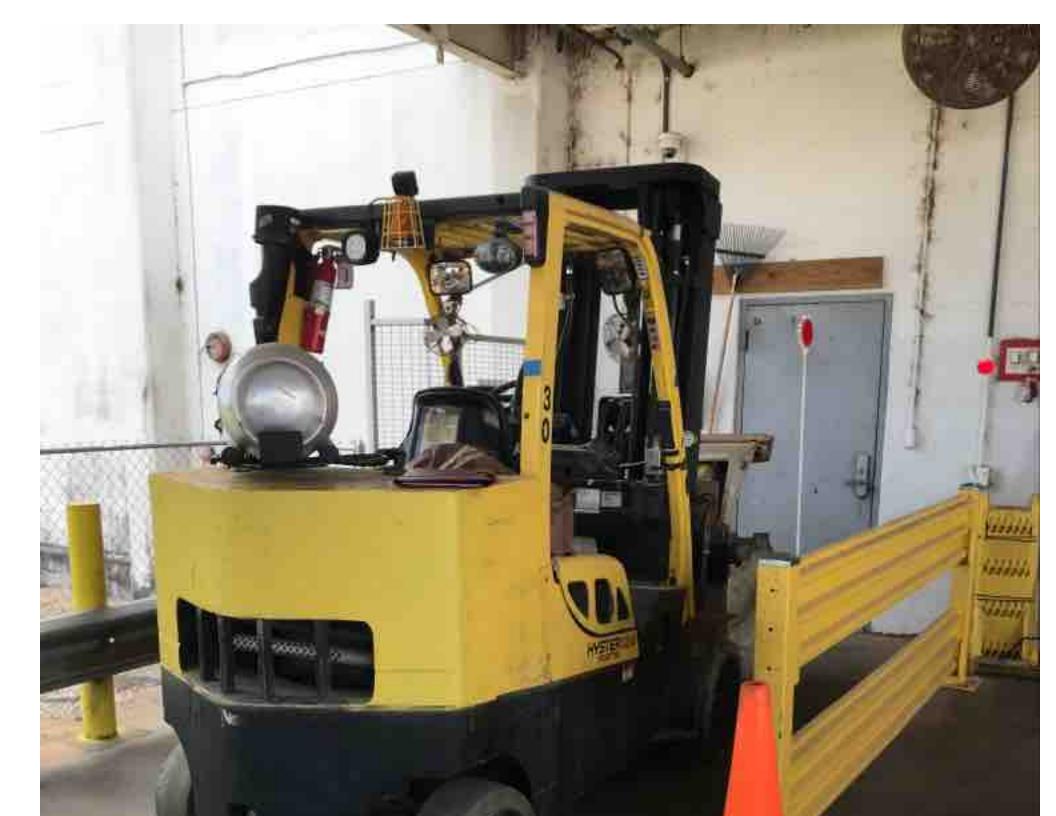

## **CONDITION REPORT - INTERNAL COMBUSTION**

| Manufacturer<br>HYSTER COMPANY    | Model<br>S120FTPRS    | Year<br>2012 | Serial Number              | Corrected             |
|-----------------------------------|-----------------------|--------------|----------------------------|-----------------------|
|                                   |                       |              | G004V06333K                | G004V06333K           |
|                                   |                       |              |                            |                       |
| Mast                              | 3 Stage FFL (Triplex) |              | Hours                      | 12599                 |
| Mast Height Lowered               | 85                    |              | Fuel                       | LP Gas                |
| Mast Height Raised                | 144                   |              | Attachment                 | Paper Roll Clamp      |
| Hydraulic Control Valve           | 4-Function            |              | Directional Control        | Lever                 |
| Capacity                          | 12000                 |              | Tires                      | Cushion               |
| Mast Condition                    |                       |              | Engine                     | Kobota                |
| Mast Comments                     |                       |              | Engine Inspected Condition |                       |
| Lift Cylinder Condition           |                       |              | Engine Inspected Comments  |                       |
| Lift Cylinder Comments            |                       |              | Radiator Condition         |                       |
| Tilt Cylinder Condition           |                       |              | Radiator Comments          |                       |
| Tilt Cylinder Comments            |                       |              | Transmission/MDU Condition |                       |
| Carriage Condition                |                       |              | Transmission/MDU Comments  |                       |
| Carriage Comments                 |                       |              |                            |                       |
| Load Backrest Condition           | Not applicable        |              | Stearing Dump Condition    |                       |
|                                   | Not applicable        |              | Steering Pump Condition    |                       |
| Load Backrest Comments            | New Second Street La  |              | Steering Pump Comments     |                       |
| Forks Condition<br>Forks Comments | Not applicable        |              | Hydraulic Pump Condition   |                       |
|                                   |                       |              | Hydraulic Pump Comments    |                       |
|                                   |                       |              | Hydraulic Motor Condition  |                       |
| Overhead Guard Condition          |                       |              | Hydraulic Motor Comments   |                       |
| Overhead Guard Comments           |                       |              | Control System Condition   |                       |
|                                   |                       |              | Control System Comments    |                       |
| Seat Condition                    |                       |              |                            |                       |
| Seat Comments                     |                       |              | Differential Condition     |                       |
|                                   |                       |              | Differential Comments      |                       |
| General Appearance Condition      | Fair                  |              | Drive Tires % Remaining    | 60                    |
| General Appearance Comments       |                       |              | Drive Tires Condition      | Chunked               |
|                                   |                       |              | Steer Tires % Remaining    | 60                    |
| General Comments                  |                       |              | Steer Tires Condition      | Chunked               |
|                                   |                       |              | Steer Axle Condition       |                       |
|                                   |                       |              | Steer Axle Comments        |                       |
|                                   |                       |              | Brakes Condition           |                       |
|                                   |                       |              | Brakes Comments            |                       |
|                                   |                       |              |                            |                       |
|                                   |                       |              | Electrical Condition       |                       |
|                                   |                       |              | Electrical Comments        |                       |
|                                   |                       |              |                            |                       |
|                                   |                       |              |                            |                       |
|                                   |                       |              |                            |                       |
|                                   |                       |              | ]                          |                       |
| Inspector Company Name            | Briggs Equipment      |              | Inspection Date            | 9/21/2018 11:44:39 AM |
| Increator Nome                    | Frank Cranda          |              |                            |                       |