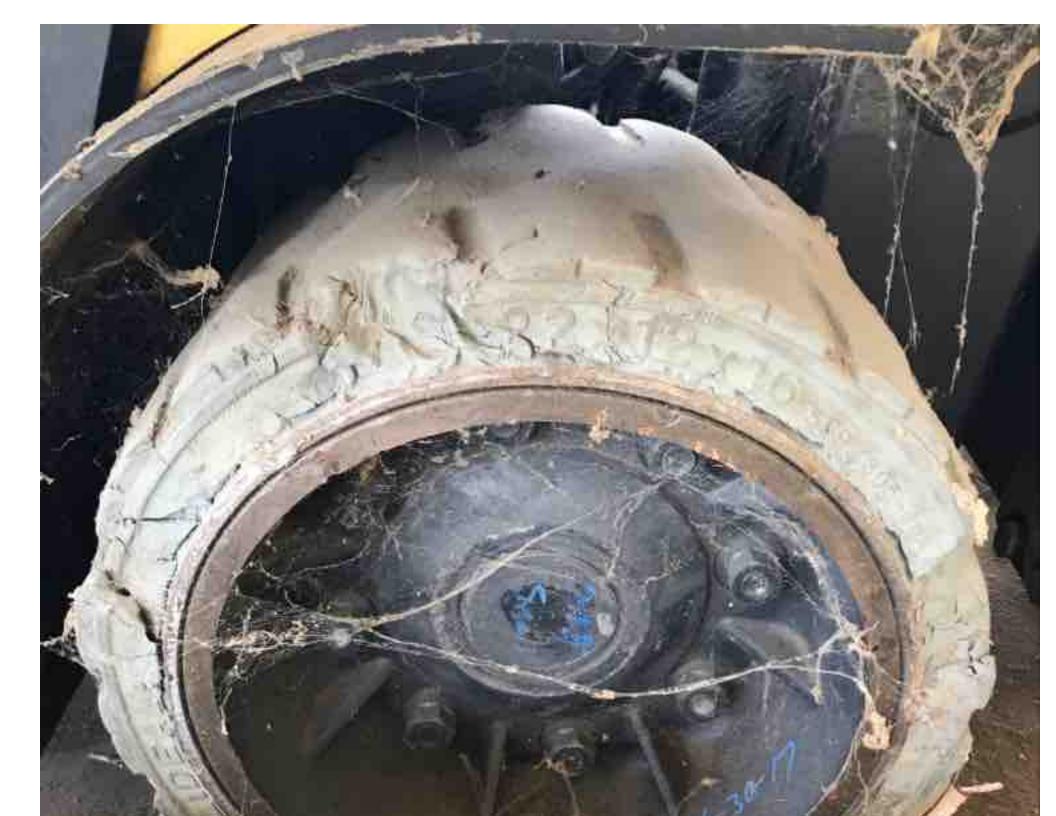

## **CONDITION REPORT - INTERNAL COMBUSTION**

| Manufacturer<br>HYSTER COMPANY    | Model<br>S120FTPRS    | Year<br>2012 | Serial Number              | Corrected             |
|-----------------------------------|-----------------------|--------------|----------------------------|-----------------------|
|                                   |                       |              | G004V06333K                | G004V06333K           |
|                                   |                       |              |                            |                       |
| Mast                              | 3 Stage FFL (Triplex) |              | Hours                      | 12599                 |
| Mast Height Lowered               | 85                    |              | Fuel                       | LP Gas                |
| Mast Height Raised                | 144                   |              | Attachment                 | Paper Roll Clamp      |
| Hydraulic Control Valve           | 4-Function            |              | Directional Control        | Lever                 |
| Capacity                          | 12000                 |              | Tires                      | Cushion               |
| Mast Condition                    |                       |              | Engine                     | Kobota                |
| Mast Comments                     |                       |              | Engine Inspected Condition |                       |
| Lift Cylinder Condition           |                       |              | Engine Inspected Comments  |                       |
| Lift Cylinder Comments            |                       |              | Radiator Condition         |                       |
| Tilt Cylinder Condition           |                       |              | Radiator Comments          |                       |
| Tilt Cylinder Comments            |                       |              | Transmission/MDU Condition |                       |
| Carriage Condition                |                       |              | Transmission/MDU Comments  |                       |
| Carriage Comments                 |                       |              |                            |                       |
| Load Backrest Condition           | Not applicable        |              | Stearing Dump Condition    |                       |
|                                   | Not applicable        |              | Steering Pump Condition    |                       |
| Load Backrest Comments            | New Second Street La  |              | Steering Pump Comments     |                       |
| Forks Condition<br>Forks Comments | Not applicable        |              | Hydraulic Pump Condition   |                       |
|                                   |                       |              | Hydraulic Pump Comments    |                       |
|                                   |                       |              | Hydraulic Motor Condition  |                       |
| Overhead Guard Condition          |                       |              | Hydraulic Motor Comments   |                       |
| Overhead Guard Comments           |                       |              | Control System Condition   |                       |
|                                   |                       |              | Control System Comments    |                       |
| Seat Condition                    |                       |              |                            |                       |
| Seat Comments                     |                       |              | Differential Condition     |                       |
|                                   |                       |              | Differential Comments      |                       |
| General Appearance Condition      | Fair                  |              | Drive Tires % Remaining    | 60                    |
| General Appearance Comments       |                       |              | Drive Tires Condition      | Chunked               |
|                                   |                       |              | Steer Tires % Remaining    | 60                    |
| General Comments                  |                       |              | Steer Tires Condition      | Chunked               |
|                                   |                       |              | Steer Axle Condition       |                       |
|                                   |                       |              | Steer Axle Comments        |                       |
|                                   |                       |              | Brakes Condition           |                       |
|                                   |                       |              | Brakes Comments            |                       |
|                                   |                       |              |                            |                       |
|                                   |                       |              | Electrical Condition       |                       |
|                                   |                       |              | Electrical Comments        |                       |
|                                   |                       |              |                            |                       |
|                                   |                       |              |                            |                       |
|                                   |                       |              |                            |                       |
|                                   |                       |              | ]                          |                       |
| Inspector Company Name            | Briggs Equipment      |              | Inspection Date            | 9/21/2018 11:44:39 AM |
| Increator Nome                    | Frank Cranda          |              |                            |                       |