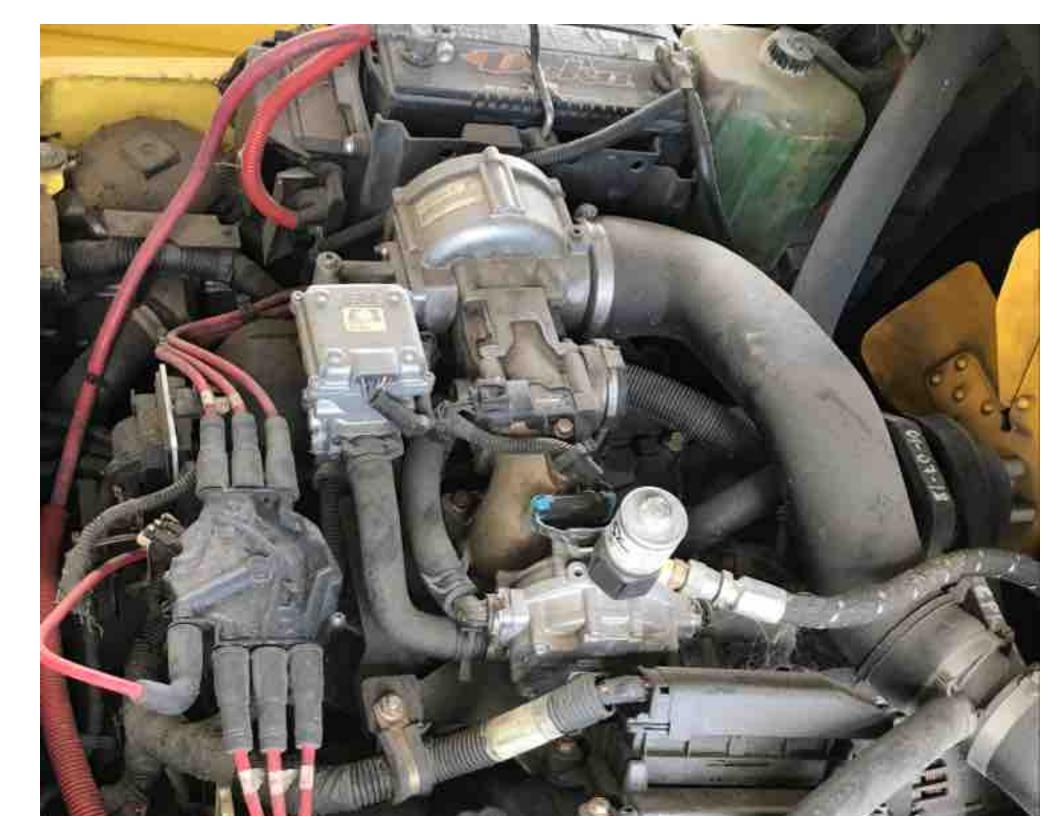

## **CONDITION REPORT - INTERNAL COMBUSTION**

| Manufacturer<br>HYSTER COMPANY    | Model<br>S120FTPRS    | Year<br>2012 | Serial Number              | Corrected             |
|-----------------------------------|-----------------------|--------------|----------------------------|-----------------------|
|                                   |                       |              | G004V06333K                | G004V06333K           |
|                                   |                       |              |                            |                       |
| Mast                              | 3 Stage FFL (Triplex) |              | Hours                      | 12599                 |
| Mast Height Lowered               | 85                    |              | Fuel                       | LP Gas                |
| Mast Height Raised                | 144                   |              | Attachment                 | Paper Roll Clamp      |
| Hydraulic Control Valve           | 4-Function            |              | Directional Control        | Lever                 |
| Capacity                          | 12000                 |              | Tires                      | Cushion               |
| Mast Condition                    |                       |              | Engine                     | Kobota                |
| Mast Comments                     |                       |              | Engine Inspected Condition |                       |
| Lift Cylinder Condition           |                       |              | Engine Inspected Comments  |                       |
| Lift Cylinder Comments            |                       |              | Radiator Condition         |                       |
| Tilt Cylinder Condition           |                       |              | Radiator Comments          |                       |
| Tilt Cylinder Comments            |                       |              | Transmission/MDU Condition |                       |
| Carriage Condition                |                       |              | Transmission/MDU Comments  |                       |
| Carriage Comments                 |                       |              |                            |                       |
| Load Backrest Condition           | Not applicable        |              | Stearing Dump Condition    |                       |
|                                   | Not applicable        |              | Steering Pump Condition    |                       |
| Load Backrest Comments            | New Second Street La  |              | Steering Pump Comments     |                       |
| Forks Condition<br>Forks Comments | Not applicable        |              | Hydraulic Pump Condition   |                       |
|                                   |                       |              | Hydraulic Pump Comments    |                       |
|                                   |                       |              | Hydraulic Motor Condition  |                       |
| Overhead Guard Condition          |                       |              | Hydraulic Motor Comments   |                       |
| Overhead Guard Comments           |                       |              | Control System Condition   |                       |
|                                   |                       |              | Control System Comments    |                       |
| Seat Condition                    |                       |              |                            |                       |
| Seat Comments                     |                       |              | Differential Condition     |                       |
|                                   |                       |              | Differential Comments      |                       |
| General Appearance Condition      | Fair                  |              | Drive Tires % Remaining    | 60                    |
| General Appearance Comments       |                       |              | Drive Tires Condition      | Chunked               |
|                                   |                       |              | Steer Tires % Remaining    | 60                    |
| General Comments                  |                       |              | Steer Tires Condition      | Chunked               |
|                                   |                       |              | Steer Axle Condition       |                       |
|                                   |                       |              | Steer Axle Comments        |                       |
|                                   |                       |              | Brakes Condition           |                       |
|                                   |                       |              | Brakes Comments            |                       |
|                                   |                       |              |                            |                       |
|                                   |                       |              | Electrical Condition       |                       |
|                                   |                       |              | Electrical Comments        |                       |
|                                   |                       |              |                            |                       |
|                                   |                       |              |                            |                       |
|                                   |                       |              |                            |                       |
|                                   |                       |              | ]                          |                       |
| Inspector Company Name            | Briggs Equipment      |              | Inspection Date            | 9/21/2018 11:44:39 AM |
| Increator Nome                    | Frank Cranda          |              |                            |                       |