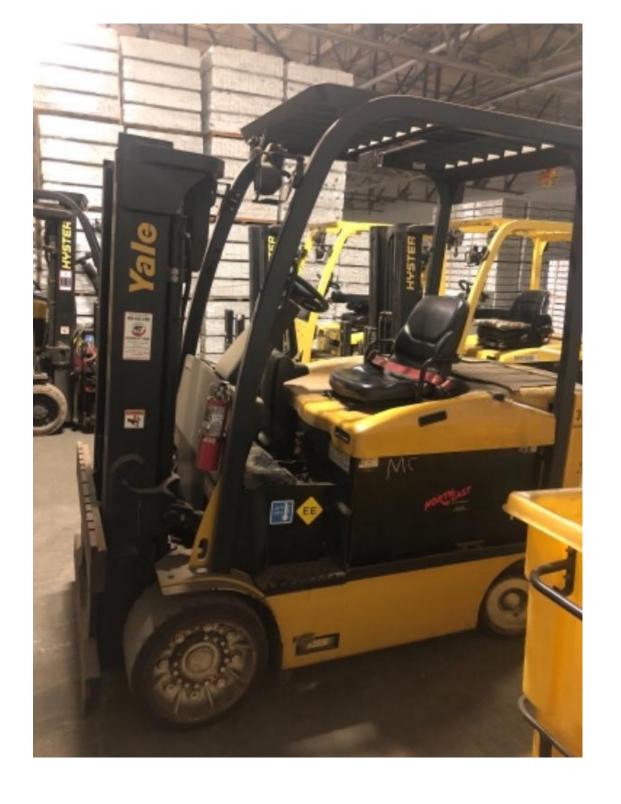

## **CONDITION REPORT - ELECTRIC**

| Manufacturer                                | Model                                    | Year  | Serial Number             |          |
|---------------------------------------------|------------------------------------------|-------|---------------------------|----------|
| YALE MANUFACTURER                           | ERC100HH                                 | 2013  | A938N01694L               |          |
|                                             |                                          |       |                           |          |
| Mast                                        | 2 Stage FFL (Duplex)                     |       | Hours                     | 1294     |
| Mast Height Lowered                         | 85                                       |       | Voltage                   | 48 Volt  |
| Mast Height Raised                          | 110.3                                    |       | Attachment                | None     |
| Hydraulic Control Valve                     |                                          |       | Directional Control       | Monotrol |
| Capacity                                    | 10000                                    |       | Tires                     | Cushion  |
| Mast Condition                              |                                          |       | Steering Pump Condition   |          |
| Mast Comments                               |                                          |       | Steering Pump Comments    |          |
| Lift Cylinder Condition                     |                                          |       | Hydraulic Pump Condition  |          |
| Lift Cylinder Comments                      |                                          |       | Hydraulic Pump Comments   |          |
| Tilt Cylinder Condition                     |                                          |       | Hydraulic Motor Condition |          |
| Tilt Cylinder Comments                      |                                          |       | Hydraulic Motor Comments  |          |
| Carriage Condition                          |                                          |       | Control System Condition  |          |
| Carriage Comments                           |                                          |       | Control System Comments   |          |
| Load Backrest Condition                     | Bars Missing                             |       | ·                         |          |
| Load Backrest Comments                      | -                                        |       | Drive Motor Condition     |          |
| Forks Condition                             | Missing                                  |       | Drive Motor Comments      |          |
| Forks Comments                              | •                                        |       | Differential Condition    |          |
|                                             |                                          |       | Differential Comments     |          |
| Overhead Guard Condition                    |                                          |       | Drive Tires % Remaining   | 70       |
| Overhead Guard Comments                     |                                          |       | Drive Tires Condition     |          |
|                                             |                                          |       | Steer Tires % Remaining   | 60       |
| Seat Condition                              |                                          |       | Steer Tires Condition     |          |
| Seat Comments                               |                                          |       | Steer Axle Condition      |          |
|                                             |                                          |       | Steer Axle Comments       |          |
| General Appearance Condition                |                                          |       | Brakes Condition          |          |
| General Appearance Comments                 |                                          |       | Brakes Comments           |          |
| General Comments                            |                                          |       | Battery Present           | Yes      |
| Lock on hood frozen Missing floor plates ar | nd mats. Hydraulic control latch not wor | rking | Charger Present           | Yes      |
|                                             |                                          |       | Floatrical Condition      |          |
|                                             |                                          |       | Electrical Condition      |          |
|                                             |                                          |       | Electrical Comments       |          |
|                                             |                                          |       |                           |          |
|                                             |                                          |       |                           |          |
|                                             |                                          |       |                           |          |
|                                             |                                          |       |                           |          |
|                                             |                                          |       |                           |          |
|                                             |                                          |       |                           |          |
|                                             |                                          |       |                           |          |
|                                             |                                          |       |                           |          |