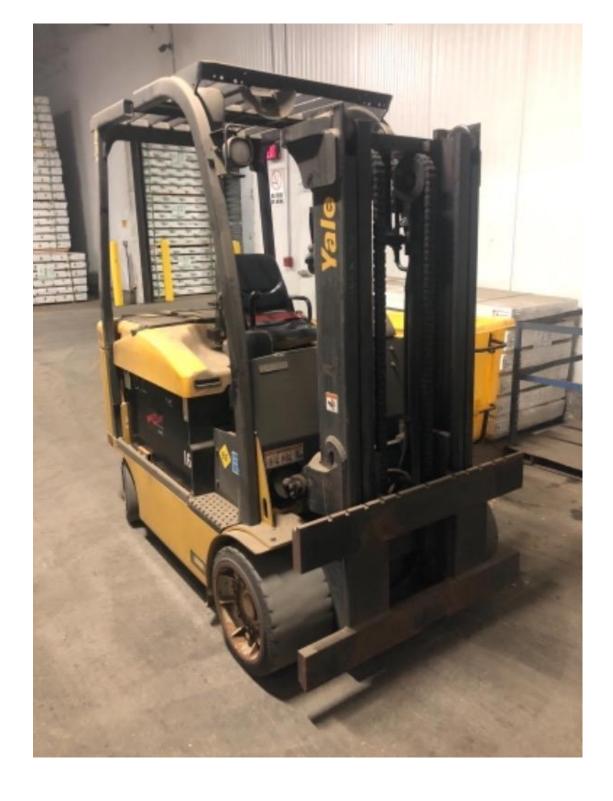

## **CONDITION REPORT - ELECTRIC**

| Manufacturer                                | Model                                    | Year  | Serial Number             |          |
|---------------------------------------------|------------------------------------------|-------|---------------------------|----------|
| YALE MANUFACTURER                           | ERC100HH                                 | 2013  | A938N01694L               |          |
|                                             |                                          |       |                           |          |
| Mast                                        | 2 Stage FFL (Duplex)                     |       | Hours                     | 1294     |
| Mast Height Lowered                         | 85                                       |       | Voltage                   | 48 Volt  |
| Mast Height Raised                          | 110.3                                    |       | Attachment                | None     |
| Hydraulic Control Valve                     |                                          |       | Directional Control       | Monotrol |
| Capacity                                    | 10000                                    |       | Tires                     | Cushion  |
| Mast Condition                              |                                          |       | Steering Pump Condition   |          |
| Mast Comments                               |                                          |       | Steering Pump Comments    |          |
| Lift Cylinder Condition                     |                                          |       | Hydraulic Pump Condition  |          |
| Lift Cylinder Comments                      |                                          |       | Hydraulic Pump Comments   |          |
| Tilt Cylinder Condition                     |                                          |       | Hydraulic Motor Condition |          |
| Tilt Cylinder Comments                      |                                          |       | Hydraulic Motor Comments  |          |
| Carriage Condition                          |                                          |       | Control System Condition  |          |
| Carriage Comments                           |                                          |       | Control System Comments   |          |
| Load Backrest Condition                     | Bars Missing                             |       | ·                         |          |
| Load Backrest Comments                      | -                                        |       | Drive Motor Condition     |          |
| Forks Condition                             | Missing                                  |       | Drive Motor Comments      |          |
| Forks Comments                              | •                                        |       | Differential Condition    |          |
|                                             |                                          |       | Differential Comments     |          |
| Overhead Guard Condition                    |                                          |       | Drive Tires % Remaining   | 70       |
| Overhead Guard Comments                     |                                          |       | Drive Tires Condition     |          |
|                                             |                                          |       | Steer Tires % Remaining   | 60       |
| Seat Condition                              |                                          |       | Steer Tires Condition     |          |
| Seat Comments                               |                                          |       | Steer Axle Condition      |          |
|                                             |                                          |       | Steer Axle Comments       |          |
| General Appearance Condition                |                                          |       | Brakes Condition          |          |
| General Appearance Comments                 |                                          |       | Brakes Comments           |          |
| General Comments                            |                                          |       | Battery Present           | Yes      |
| Lock on hood frozen Missing floor plates ar | nd mats. Hydraulic control latch not wor | rking | Charger Present           | Yes      |
|                                             |                                          |       | Floatrical Condition      |          |
|                                             |                                          |       | Electrical Condition      |          |
|                                             |                                          |       | Electrical Comments       |          |
|                                             |                                          |       |                           |          |
|                                             |                                          |       |                           |          |
|                                             |                                          |       |                           |          |
|                                             |                                          |       |                           |          |
|                                             |                                          |       |                           |          |
|                                             |                                          |       |                           |          |
|                                             |                                          |       |                           |          |
|                                             |                                          |       |                           |          |

## WARNING

Operators and hanics Only

Lift Truck Model ERC100VHN48TV085

Serial No. A938N01694L

Attachment: 1219 mm (48 in) Carriage + Bruce Industrial Co. False carriage W/5 Forks 1980 FRK-6

Truck Wt. Less Battery 6260 kg (13800 lb) Type EO 48-Velts Truck Wt. Max Battery 8780 kg (19350 lb) Max A.H. (6 Hr Rt) 1600 Allowable Battery Wt. 1810 kg (4000 lb) to 2520 kg (5550 lb)