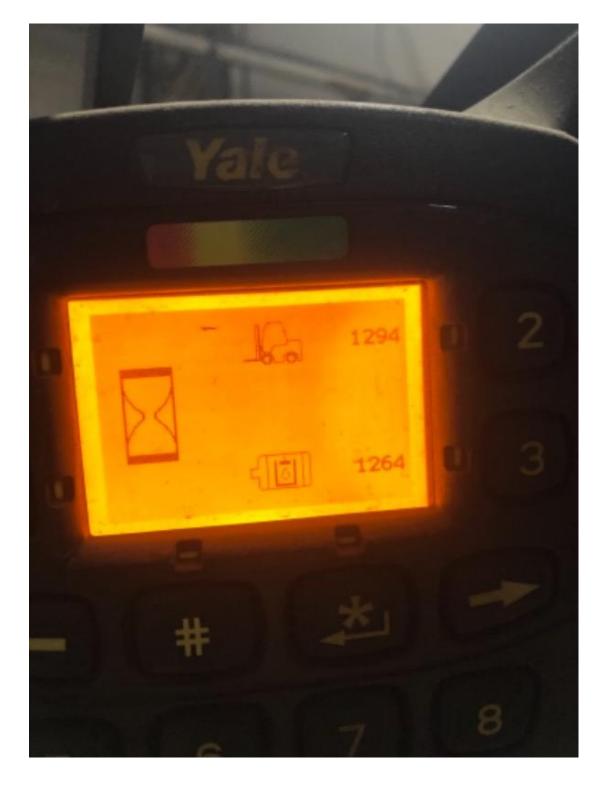

## **CONDITION REPORT - ELECTRIC**

| Manufacturer                                | Model                                    | Year  | Serial Number             |          |
|---------------------------------------------|------------------------------------------|-------|---------------------------|----------|
| YALE MANUFACTURER                           | ERC100HH                                 | 2013  | A938N01694L               |          |
|                                             |                                          |       |                           |          |
| Mast                                        | 2 Stage FFL (Duplex)                     |       | Hours                     | 1294     |
| Mast Height Lowered                         | 85                                       |       | Voltage                   | 48 Volt  |
| Mast Height Raised                          | 110.3                                    |       | Attachment                | None     |
| Hydraulic Control Valve                     |                                          |       | Directional Control       | Monotrol |
| Capacity                                    | 10000                                    |       | Tires                     | Cushion  |
| Mast Condition                              |                                          |       | Steering Pump Condition   |          |
| Mast Comments                               |                                          |       | Steering Pump Comments    |          |
| Lift Cylinder Condition                     |                                          |       | Hydraulic Pump Condition  |          |
| Lift Cylinder Comments                      |                                          |       | Hydraulic Pump Comments   |          |
| Tilt Cylinder Condition                     |                                          |       | Hydraulic Motor Condition |          |
| Tilt Cylinder Comments                      |                                          |       | Hydraulic Motor Comments  |          |
| Carriage Condition                          |                                          |       | Control System Condition  |          |
| Carriage Comments                           |                                          |       | Control System Comments   |          |
| Load Backrest Condition                     | Bars Missing                             |       | ·                         |          |
| Load Backrest Comments                      | -                                        |       | Drive Motor Condition     |          |
| Forks Condition                             | Missing                                  |       | Drive Motor Comments      |          |
| Forks Comments                              | •                                        |       | Differential Condition    |          |
|                                             |                                          |       | Differential Comments     |          |
| Overhead Guard Condition                    |                                          |       | Drive Tires % Remaining   | 70       |
| Overhead Guard Comments                     |                                          |       | Drive Tires Condition     |          |
|                                             |                                          |       | Steer Tires % Remaining   | 60       |
| Seat Condition                              |                                          |       | Steer Tires Condition     |          |
| Seat Comments                               |                                          |       | Steer Axle Condition      |          |
|                                             |                                          |       | Steer Axle Comments       |          |
| General Appearance Condition                |                                          |       | Brakes Condition          |          |
| General Appearance Comments                 |                                          |       | Brakes Comments           |          |
| General Comments                            |                                          |       | Battery Present           | Yes      |
| Lock on hood frozen Missing floor plates ar | nd mats. Hydraulic control latch not wor | rking | Charger Present           | Yes      |
|                                             |                                          |       | Floatrical Condition      |          |
|                                             |                                          |       | Electrical Condition      |          |
|                                             |                                          |       | Electrical Comments       |          |
|                                             |                                          |       |                           |          |
|                                             |                                          |       |                           |          |
|                                             |                                          |       |                           |          |
|                                             |                                          |       |                           |          |
|                                             |                                          |       |                           |          |
|                                             |                                          |       |                           |          |
|                                             |                                          |       |                           |          |
|                                             |                                          |       |                           |          |