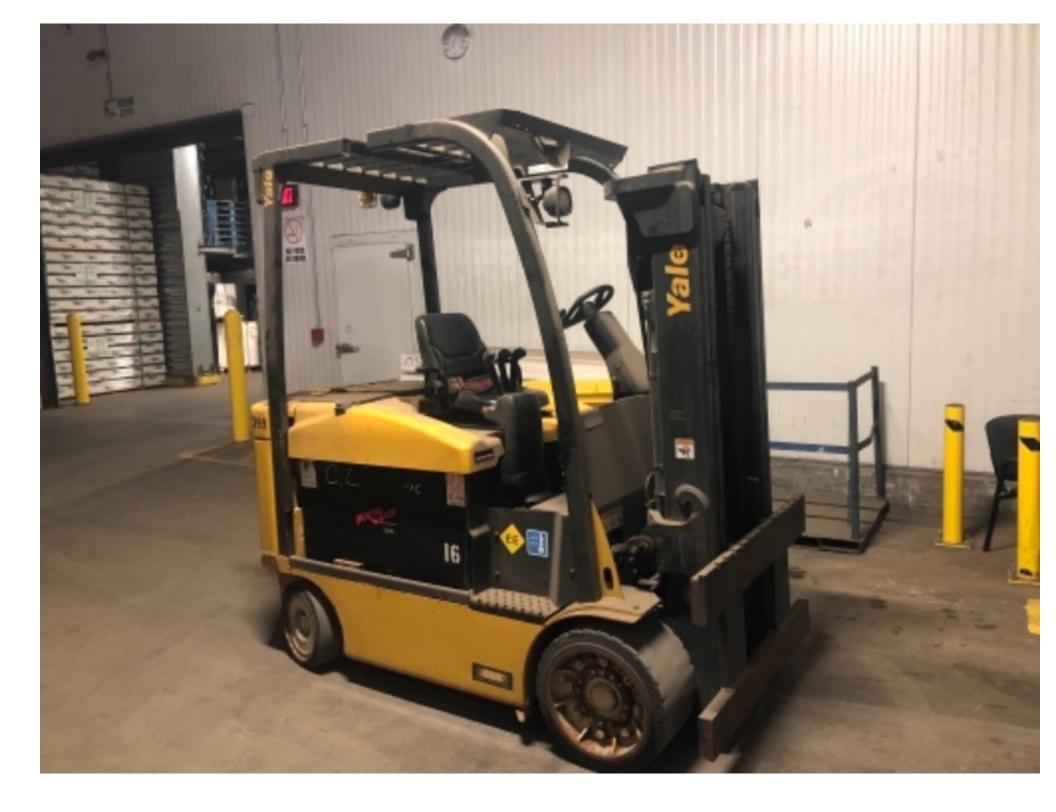

## **CONDITION REPORT - ELECTRIC**

| Manufacturer                                | Model                                    | Year  | Serial Number             |          |
|---------------------------------------------|------------------------------------------|-------|---------------------------|----------|
| YALE MANUFACTURER                           | ERC100HH                                 | 2013  | A938N01694L               |          |
|                                             |                                          |       |                           |          |
| Mast                                        | 2 Stage FFL (Duplex)                     |       | Hours                     | 1294     |
| Mast Height Lowered                         | 85                                       |       | Voltage                   | 48 Volt  |
| Mast Height Raised                          | 110.3                                    |       | Attachment                | None     |
| Hydraulic Control Valve                     |                                          |       | Directional Control       | Monotrol |
| Capacity                                    | 10000                                    |       | Tires                     | Cushion  |
| Mast Condition                              |                                          |       | Steering Pump Condition   |          |
| Mast Comments                               |                                          |       | Steering Pump Comments    |          |
| Lift Cylinder Condition                     |                                          |       | Hydraulic Pump Condition  |          |
| Lift Cylinder Comments                      |                                          |       | Hydraulic Pump Comments   |          |
| Tilt Cylinder Condition                     |                                          |       | Hydraulic Motor Condition |          |
| Tilt Cylinder Comments                      |                                          |       | Hydraulic Motor Comments  |          |
| Carriage Condition                          |                                          |       | Control System Condition  |          |
| Carriage Comments                           |                                          |       | Control System Comments   |          |
| Load Backrest Condition                     | Bars Missing                             |       | ·                         |          |
| Load Backrest Comments                      | -                                        |       | Drive Motor Condition     |          |
| Forks Condition                             | Missing                                  |       | Drive Motor Comments      |          |
| Forks Comments                              | •                                        |       | Differential Condition    |          |
|                                             |                                          |       | Differential Comments     |          |
| Overhead Guard Condition                    |                                          |       | Drive Tires % Remaining   | 70       |
| Overhead Guard Comments                     |                                          |       | Drive Tires Condition     |          |
|                                             |                                          |       | Steer Tires % Remaining   | 60       |
| Seat Condition                              |                                          |       | Steer Tires Condition     |          |
| Seat Comments                               |                                          |       | Steer Axle Condition      |          |
|                                             |                                          |       | Steer Axle Comments       |          |
| General Appearance Condition                |                                          |       | Brakes Condition          |          |
| General Appearance Comments                 |                                          |       | Brakes Comments           |          |
| General Comments                            |                                          |       | Battery Present           | Yes      |
| Lock on hood frozen Missing floor plates ar | nd mats. Hydraulic control latch not wor | rking | Charger Present           | Yes      |
|                                             |                                          |       | Floatrical Condition      |          |
|                                             |                                          |       | Electrical Condition      |          |
|                                             |                                          |       | Electrical Comments       |          |
|                                             |                                          |       |                           |          |
|                                             |                                          |       |                           |          |
|                                             |                                          |       |                           |          |
|                                             |                                          |       |                           |          |
|                                             |                                          |       |                           |          |
|                                             |                                          |       |                           |          |
|                                             |                                          |       |                           |          |
|                                             |                                          |       |                           |          |