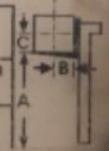

Tread Width 1020 mm (40.0 in) Back Tilt 5.0 Degrees Front

Tire 5/ZĐ

Pressure --

Rear

22X12X16 Cushion

18X7X12-1/8 Cushion

| MAXIMUM   | Load Height | Load    | Center  | 1 |
|-----------|-------------|---------|---------|---|
| CAPACITY  | Dim. A      | Dim. B  | Dim. C  |   |
| 4240 kg   | 2800mm      | 610 mm  | 610 mm  | 1 |
| (9350 lb) | (110.2 in)  | (24 in) | (24 in) |   |
| 0 kg      | 0 mm        | 0 mm    | 0 mm    | 1 |
| (0 lb)    | (0 in)      | (0 in)  | (0 in)  |   |