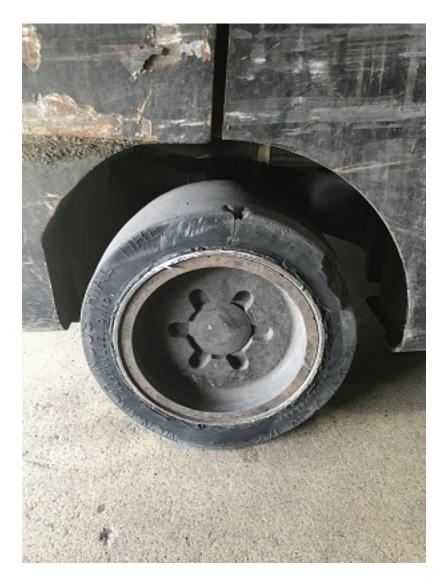

## **CONDITION REPORT - INTERNAL COMBUSTION**

| Manufacturer                             | Model         | Year | Serial Number              |         |  |
|------------------------------------------|---------------|------|----------------------------|---------|--|
| HYSTER COMPANY                           | S70FT         | 2012 | F187V20628K                |         |  |
|                                          |               |      |                            |         |  |
| Mast                                     |               |      | Hours                      | 8979    |  |
| Mast Height Lowered                      |               |      | Fuel                       |         |  |
| Mast Height Raised                       |               |      | Attachment                 |         |  |
| Hydraulic Control Valve                  |               |      | Directional Control        |         |  |
| Capacity                                 |               |      | Tires                      |         |  |
| Mast Condition                           |               |      | Engine                     |         |  |
| Mast Comments                            |               |      | Engine Inspected Condition |         |  |
| Lift Cylinder Condition                  |               |      | Engine Inspected Comments  |         |  |
| Lift Cylinder Comments                   |               |      | Radiator Condition         |         |  |
| Tilt Cylinder Condition                  |               |      | Radiator Comments          |         |  |
| Tilt Cylinder Comments                   |               |      | Transmission/MDU Condition |         |  |
| Carriage Condition                       | Tight / loose |      | Transmission/MDU Comments  |         |  |
| Carriage Comments                        |               |      |                            |         |  |
| Load Backrest Condition                  |               |      | Steering Pump Condition    |         |  |
| Load Backrest Comments                   |               |      | Steering Pump Comments     |         |  |
| Forks Condition                          |               |      | Hydraulic Pump Condition   |         |  |
| Forks Comments                           |               |      | Hydraulic Pump Comments    |         |  |
|                                          |               |      | Hydraulic Motor Condition  |         |  |
| Overhead Guard Condition                 |               |      | Hydraulic Motor Comments   |         |  |
| Overhead Guard Comments                  |               |      | Control System Condition   |         |  |
|                                          |               |      | Control System Comments    |         |  |
| Seat Condition                           | Damaged       |      |                            |         |  |
| Seat Comments                            | ripped        |      | Differential Condition     |         |  |
|                                          |               |      | Differential Comments      |         |  |
| General Appearance Condition             | Fair          |      | Drive Tires % Remaining    | 80      |  |
| General Appearance Comments              |               |      | Drive Tires Condition      | Chunked |  |
|                                          |               |      | Steer Tires % Remaining    | 50      |  |
| General Comments                         |               |      | Steer Tires Condition      |         |  |
| Inspected by Mike Woolfenden on 12/05/18 | 8             |      | Steer Axle Condition       |         |  |
|                                          |               |      | Steer Axle Comments        |         |  |
|                                          |               |      | Brakes Condition           |         |  |
|                                          |               |      | Brakes Comments            |         |  |
|                                          |               |      |                            |         |  |
|                                          |               |      | Electrical Condition       |         |  |
|                                          |               |      | Electrical Comments        |         |  |
|                                          |               |      |                            |         |  |
|                                          |               |      |                            |         |  |
|                                          |               |      |                            |         |  |
|                                          |               |      |                            |         |  |
|                                          |               |      |                            |         |  |