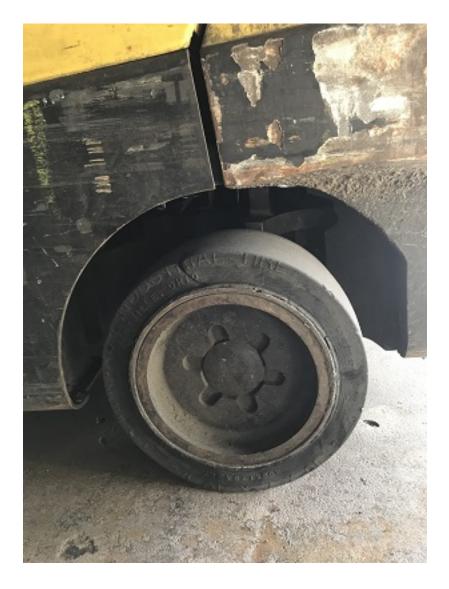

## **CONDITION REPORT - INTERNAL COMBUSTION**

| Manufacturer                             | Model         | Year | Serial Number              |         |  |
|------------------------------------------|---------------|------|----------------------------|---------|--|
| HYSTER COMPANY                           | S70FT         | 2012 | F187V20628K                |         |  |
|                                          |               |      |                            |         |  |
| Mast                                     |               |      | Hours                      | 8979    |  |
| Mast Height Lowered                      |               |      | Fuel                       |         |  |
| Mast Height Raised                       |               |      | Attachment                 |         |  |
| Hydraulic Control Valve                  |               |      | Directional Control        |         |  |
| Capacity                                 |               |      | Tires                      |         |  |
| Mast Condition                           |               |      | Engine                     |         |  |
| Mast Comments                            |               |      | Engine Inspected Condition |         |  |
| Lift Cylinder Condition                  |               |      | Engine Inspected Comments  |         |  |
| Lift Cylinder Comments                   |               |      | Radiator Condition         |         |  |
| Tilt Cylinder Condition                  |               |      | Radiator Comments          |         |  |
| Tilt Cylinder Comments                   |               |      | Transmission/MDU Condition |         |  |
| Carriage Condition                       | Tight / loose |      | Transmission/MDU Comments  |         |  |
| Carriage Comments                        |               |      |                            |         |  |
| Load Backrest Condition                  |               |      | Steering Pump Condition    |         |  |
| Load Backrest Comments                   |               |      | Steering Pump Comments     |         |  |
| Forks Condition                          |               |      | Hydraulic Pump Condition   |         |  |
| Forks Comments                           |               |      | Hydraulic Pump Comments    |         |  |
|                                          |               |      | Hydraulic Motor Condition  |         |  |
| Overhead Guard Condition                 |               |      | Hydraulic Motor Comments   |         |  |
| Overhead Guard Comments                  |               |      | Control System Condition   |         |  |
|                                          |               |      | Control System Comments    |         |  |
| Seat Condition                           | Damaged       |      |                            |         |  |
| Seat Comments                            | ripped        |      | Differential Condition     |         |  |
|                                          |               |      | Differential Comments      |         |  |
| General Appearance Condition             | Fair          |      | Drive Tires % Remaining    | 80      |  |
| General Appearance Comments              |               |      | Drive Tires Condition      | Chunked |  |
|                                          |               |      | Steer Tires % Remaining    | 50      |  |
| General Comments                         |               |      | Steer Tires Condition      |         |  |
| Inspected by Mike Woolfenden on 12/05/18 | 8             |      | Steer Axle Condition       |         |  |
|                                          |               |      | Steer Axle Comments        |         |  |
|                                          |               |      | Brakes Condition           |         |  |
|                                          |               |      | Brakes Comments            |         |  |
|                                          |               |      |                            |         |  |
|                                          |               |      | Electrical Condition       |         |  |
|                                          |               |      | Electrical Comments        |         |  |
|                                          |               |      |                            |         |  |
|                                          |               |      |                            |         |  |
|                                          |               |      |                            |         |  |
|                                          |               |      |                            |         |  |
|                                          |               |      |                            |         |  |