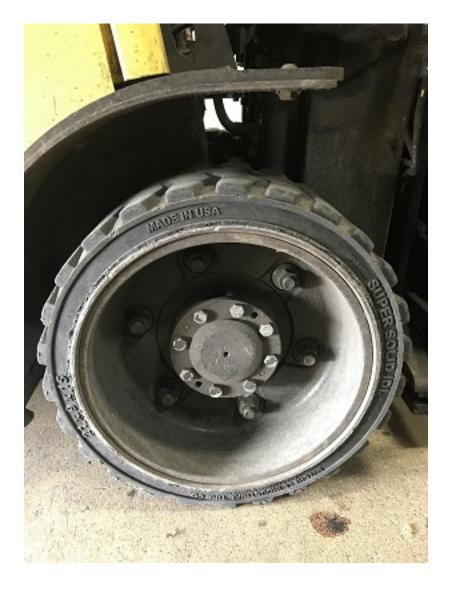

## **CONDITION REPORT - INTERNAL COMBUSTION**

| Manufacturer                             | Model         | Year | Serial Number              |         |  |
|------------------------------------------|---------------|------|----------------------------|---------|--|
| HYSTER COMPANY                           | S70FT         | 2012 | F187V20628K                |         |  |
|                                          |               |      |                            |         |  |
| Mast                                     |               |      | Hours                      | 8979    |  |
| Mast Height Lowered                      |               |      | Fuel                       |         |  |
| Mast Height Raised                       |               |      | Attachment                 |         |  |
| Hydraulic Control Valve                  |               |      | Directional Control        |         |  |
| Capacity                                 |               |      | Tires                      |         |  |
| Mast Condition                           |               |      | Engine                     |         |  |
| Mast Comments                            |               |      | Engine Inspected Condition |         |  |
| Lift Cylinder Condition                  |               |      | Engine Inspected Comments  |         |  |
| Lift Cylinder Comments                   |               |      | Radiator Condition         |         |  |
| Tilt Cylinder Condition                  |               |      | Radiator Comments          |         |  |
| Tilt Cylinder Comments                   |               |      | Transmission/MDU Condition |         |  |
| Carriage Condition                       | Tight / loose |      | Transmission/MDU Comments  |         |  |
| Carriage Comments                        |               |      |                            |         |  |
| Load Backrest Condition                  |               |      | Steering Pump Condition    |         |  |
| Load Backrest Comments                   |               |      | Steering Pump Comments     |         |  |
| Forks Condition                          |               |      | Hydraulic Pump Condition   |         |  |
| Forks Comments                           |               |      | Hydraulic Pump Comments    |         |  |
|                                          |               |      | Hydraulic Motor Condition  |         |  |
| Overhead Guard Condition                 |               |      | Hydraulic Motor Comments   |         |  |
| Overhead Guard Comments                  |               |      | Control System Condition   |         |  |
|                                          |               |      | Control System Comments    |         |  |
| Seat Condition                           | Damaged       |      |                            |         |  |
| Seat Comments                            | ripped        |      | Differential Condition     |         |  |
|                                          |               |      | Differential Comments      |         |  |
| General Appearance Condition             | Fair          |      | Drive Tires % Remaining    | 80      |  |
| General Appearance Comments              |               |      | Drive Tires Condition      | Chunked |  |
|                                          |               |      | Steer Tires % Remaining    | 50      |  |
| General Comments                         |               |      | Steer Tires Condition      |         |  |
| Inspected by Mike Woolfenden on 12/05/18 | 8             |      | Steer Axle Condition       |         |  |
|                                          |               |      | Steer Axle Comments        |         |  |
|                                          |               |      | Brakes Condition           |         |  |
|                                          |               |      | Brakes Comments            |         |  |
|                                          |               |      |                            |         |  |
|                                          |               |      | Electrical Condition       |         |  |
|                                          |               |      | Electrical Comments        |         |  |
|                                          |               |      |                            |         |  |
|                                          |               |      |                            |         |  |
|                                          |               |      |                            |         |  |
|                                          |               |      |                            |         |  |
|                                          |               |      |                            |         |  |