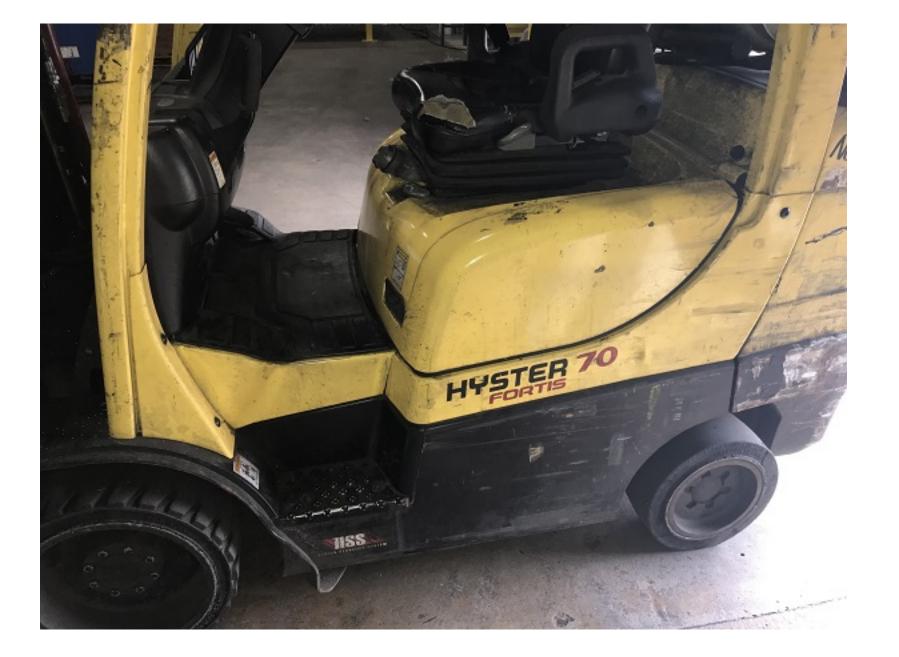

## **CONDITION REPORT - INTERNAL COMBUSTION**

| Manufacturer                             | Model         | Year | Serial Number              |         |  |
|------------------------------------------|---------------|------|----------------------------|---------|--|
| HYSTER COMPANY                           | S70FT         | 2012 | F187V20628K                |         |  |
|                                          |               |      |                            |         |  |
| Mast                                     |               |      | Hours                      | 8979    |  |
| Mast Height Lowered                      |               |      | Fuel                       |         |  |
| Mast Height Raised                       |               |      | Attachment                 |         |  |
| Hydraulic Control Valve                  |               |      | Directional Control        |         |  |
| Capacity                                 |               |      | Tires                      |         |  |
| Mast Condition                           |               |      | Engine                     |         |  |
| Mast Comments                            |               |      | Engine Inspected Condition |         |  |
| Lift Cylinder Condition                  |               |      | Engine Inspected Comments  |         |  |
| Lift Cylinder Comments                   |               |      | Radiator Condition         |         |  |
| Tilt Cylinder Condition                  |               |      | Radiator Comments          |         |  |
| Tilt Cylinder Comments                   |               |      | Transmission/MDU Condition |         |  |
| Carriage Condition                       | Tight / loose |      | Transmission/MDU Comments  |         |  |
| Carriage Comments                        |               |      |                            |         |  |
| Load Backrest Condition                  |               |      | Steering Pump Condition    |         |  |
| Load Backrest Comments                   |               |      | Steering Pump Comments     |         |  |
| Forks Condition                          |               |      | Hydraulic Pump Condition   |         |  |
| Forks Comments                           |               |      | Hydraulic Pump Comments    |         |  |
|                                          |               |      | Hydraulic Motor Condition  |         |  |
| Overhead Guard Condition                 |               |      | Hydraulic Motor Comments   |         |  |
| Overhead Guard Comments                  |               |      | Control System Condition   |         |  |
|                                          |               |      | Control System Comments    |         |  |
| Seat Condition                           | Damaged       |      |                            |         |  |
| Seat Comments                            | ripped        |      | Differential Condition     |         |  |
|                                          |               |      | Differential Comments      |         |  |
| General Appearance Condition             | Fair          |      | Drive Tires % Remaining    | 80      |  |
| General Appearance Comments              |               |      | Drive Tires Condition      | Chunked |  |
|                                          |               |      | Steer Tires % Remaining    | 50      |  |
| General Comments                         |               |      | Steer Tires Condition      |         |  |
| Inspected by Mike Woolfenden on 12/05/18 | 8             |      | Steer Axle Condition       |         |  |
|                                          |               |      | Steer Axle Comments        |         |  |
|                                          |               |      | Brakes Condition           |         |  |
|                                          |               |      | Brakes Comments            |         |  |
|                                          |               |      |                            |         |  |
|                                          |               |      | Electrical Condition       |         |  |
|                                          |               |      | Electrical Comments        |         |  |
|                                          |               |      |                            |         |  |
|                                          |               |      |                            |         |  |
|                                          |               |      |                            |         |  |
|                                          |               |      |                            |         |  |
|                                          |               |      |                            |         |  |