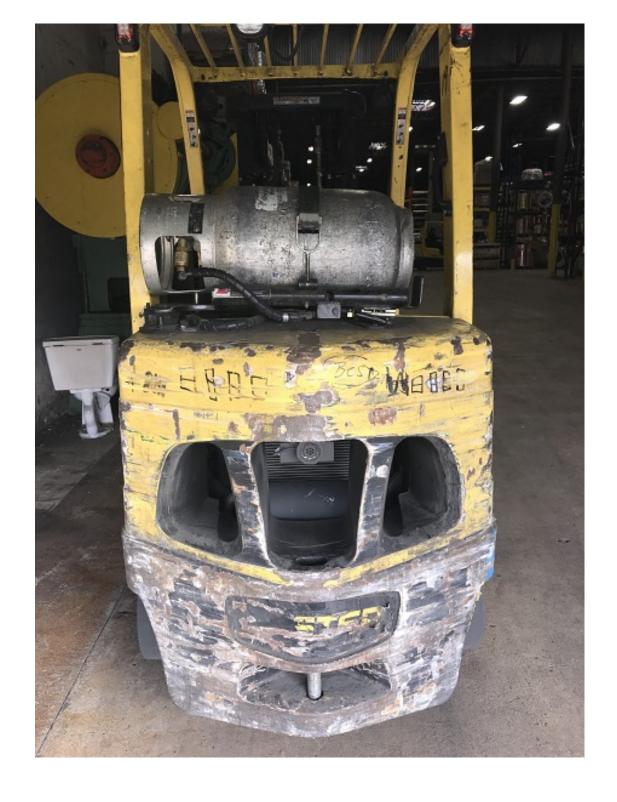

## **CONDITION REPORT - INTERNAL COMBUSTION**

| Manufacturer                             | Model         | Year | Serial Number              |         |  |
|------------------------------------------|---------------|------|----------------------------|---------|--|
| HYSTER COMPANY                           | S70FT         | 2012 | F187V20628K                |         |  |
|                                          |               |      |                            |         |  |
| Mast                                     |               |      | Hours                      | 8979    |  |
| Mast Height Lowered                      |               |      | Fuel                       |         |  |
| Mast Height Raised                       |               |      | Attachment                 |         |  |
| Hydraulic Control Valve                  |               |      | Directional Control        |         |  |
| Capacity                                 |               |      | Tires                      |         |  |
| Mast Condition                           |               |      | Engine                     |         |  |
| Mast Comments                            |               |      | Engine Inspected Condition |         |  |
| Lift Cylinder Condition                  |               |      | Engine Inspected Comments  |         |  |
| Lift Cylinder Comments                   |               |      | Radiator Condition         |         |  |
| Tilt Cylinder Condition                  |               |      | Radiator Comments          |         |  |
| Tilt Cylinder Comments                   |               |      | Transmission/MDU Condition |         |  |
| Carriage Condition                       | Tight / loose |      | Transmission/MDU Comments  |         |  |
| Carriage Comments                        |               |      |                            |         |  |
| Load Backrest Condition                  |               |      | Steering Pump Condition    |         |  |
| Load Backrest Comments                   |               |      | Steering Pump Comments     |         |  |
| Forks Condition                          |               |      | Hydraulic Pump Condition   |         |  |
| Forks Comments                           |               |      | Hydraulic Pump Comments    |         |  |
|                                          |               |      | Hydraulic Motor Condition  |         |  |
| Overhead Guard Condition                 |               |      | Hydraulic Motor Comments   |         |  |
| Overhead Guard Comments                  |               |      | Control System Condition   |         |  |
|                                          |               |      | Control System Comments    |         |  |
| Seat Condition                           | Damaged       |      |                            |         |  |
| Seat Comments                            | ripped        |      | Differential Condition     |         |  |
|                                          |               |      | Differential Comments      |         |  |
| General Appearance Condition             | Fair          |      | Drive Tires % Remaining    | 80      |  |
| General Appearance Comments              |               |      | Drive Tires Condition      | Chunked |  |
|                                          |               |      | Steer Tires % Remaining    | 50      |  |
| General Comments                         |               |      | Steer Tires Condition      |         |  |
| Inspected by Mike Woolfenden on 12/05/18 | 8             |      | Steer Axle Condition       |         |  |
|                                          |               |      | Steer Axle Comments        |         |  |
|                                          |               |      | Brakes Condition           |         |  |
|                                          |               |      | Brakes Comments            |         |  |
|                                          |               |      |                            |         |  |
|                                          |               |      | Electrical Condition       |         |  |
|                                          |               |      | Electrical Comments        |         |  |
|                                          |               |      |                            |         |  |
|                                          |               |      |                            |         |  |
|                                          |               |      |                            |         |  |
|                                          |               |      |                            |         |  |
|                                          |               |      |                            |         |  |