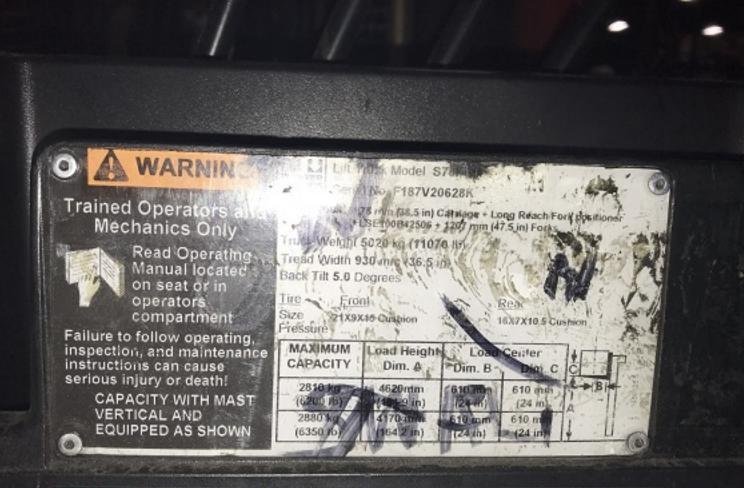

## **CONDITION REPORT - INTERNAL COMBUSTION**

| Manufacturer                             | Model         | Year | Serial Number              |         |  |
|------------------------------------------|---------------|------|----------------------------|---------|--|
| HYSTER COMPANY                           | S70FT         | 2012 | F187V20628K                |         |  |
|                                          |               |      |                            |         |  |
| Mast                                     |               |      | Hours                      | 8979    |  |
| Mast Height Lowered                      |               |      | Fuel                       |         |  |
| Mast Height Raised                       |               |      | Attachment                 |         |  |
| Hydraulic Control Valve                  |               |      | Directional Control        |         |  |
| Capacity                                 |               |      | Tires                      |         |  |
| Mast Condition                           |               |      | Engine                     |         |  |
| Mast Comments                            |               |      | Engine Inspected Condition |         |  |
| Lift Cylinder Condition                  |               |      | Engine Inspected Comments  |         |  |
| Lift Cylinder Comments                   |               |      | Radiator Condition         |         |  |
| Tilt Cylinder Condition                  |               |      | Radiator Comments          |         |  |
| Tilt Cylinder Comments                   |               |      | Transmission/MDU Condition |         |  |
| Carriage Condition                       | Tight / loose |      | Transmission/MDU Comments  |         |  |
| Carriage Comments                        |               |      |                            |         |  |
| Load Backrest Condition                  |               |      | Steering Pump Condition    |         |  |
| Load Backrest Comments                   |               |      | Steering Pump Comments     |         |  |
| Forks Condition                          |               |      | Hydraulic Pump Condition   |         |  |
| Forks Comments                           |               |      | Hydraulic Pump Comments    |         |  |
|                                          |               |      | Hydraulic Motor Condition  |         |  |
| Overhead Guard Condition                 |               |      | Hydraulic Motor Comments   |         |  |
| Overhead Guard Comments                  |               |      | Control System Condition   |         |  |
|                                          |               |      | Control System Comments    |         |  |
| Seat Condition                           | Damaged       |      |                            |         |  |
| Seat Comments                            | ripped        |      | Differential Condition     |         |  |
|                                          |               |      | Differential Comments      |         |  |
| General Appearance Condition             | Fair          |      | Drive Tires % Remaining    | 80      |  |
| General Appearance Comments              |               |      | Drive Tires Condition      | Chunked |  |
|                                          |               |      | Steer Tires % Remaining    | 50      |  |
| General Comments                         |               |      | Steer Tires Condition      |         |  |
| Inspected by Mike Woolfenden on 12/05/18 | 8             |      | Steer Axle Condition       |         |  |
|                                          |               |      | Steer Axle Comments        |         |  |
|                                          |               |      | Brakes Condition           |         |  |
|                                          |               |      | Brakes Comments            |         |  |
|                                          |               |      |                            |         |  |
|                                          |               |      | Electrical Condition       |         |  |
|                                          |               |      | Electrical Comments        |         |  |
|                                          |               |      |                            |         |  |
|                                          |               |      |                            |         |  |
|                                          |               |      |                            |         |  |
|                                          |               |      |                            |         |  |
|                                          |               |      |                            |         |  |