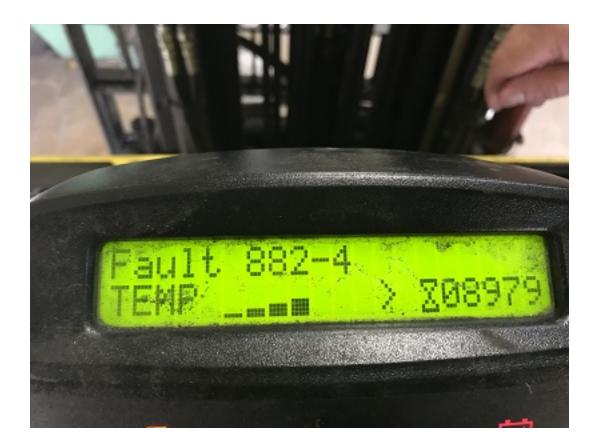

## **CONDITION REPORT - INTERNAL COMBUSTION**

| Manufacturer                             | Model         | Year | Serial Number              |         |  |
|------------------------------------------|---------------|------|----------------------------|---------|--|
| HYSTER COMPANY                           | S70FT         | 2012 | F187V20628K                |         |  |
|                                          |               |      |                            |         |  |
| Mast                                     |               |      | Hours                      | 8979    |  |
| Mast Height Lowered                      |               |      | Fuel                       |         |  |
| Mast Height Raised                       |               |      | Attachment                 |         |  |
| Hydraulic Control Valve                  |               |      | Directional Control        |         |  |
| Capacity                                 |               |      | Tires                      |         |  |
| Mast Condition                           |               |      | Engine                     |         |  |
| Mast Comments                            |               |      | Engine Inspected Condition |         |  |
| Lift Cylinder Condition                  |               |      | Engine Inspected Comments  |         |  |
| Lift Cylinder Comments                   |               |      | Radiator Condition         |         |  |
| Tilt Cylinder Condition                  |               |      | Radiator Comments          |         |  |
| Tilt Cylinder Comments                   |               |      | Transmission/MDU Condition |         |  |
| Carriage Condition                       | Tight / loose |      | Transmission/MDU Comments  |         |  |
| Carriage Comments                        |               |      |                            |         |  |
| Load Backrest Condition                  |               |      | Steering Pump Condition    |         |  |
| Load Backrest Comments                   |               |      | Steering Pump Comments     |         |  |
| Forks Condition                          |               |      | Hydraulic Pump Condition   |         |  |
| Forks Comments                           |               |      | Hydraulic Pump Comments    |         |  |
|                                          |               |      | Hydraulic Motor Condition  |         |  |
| Overhead Guard Condition                 |               |      | Hydraulic Motor Comments   |         |  |
| Overhead Guard Comments                  |               |      | Control System Condition   |         |  |
|                                          |               |      | Control System Comments    |         |  |
| Seat Condition                           | Damaged       |      |                            |         |  |
| Seat Comments                            | ripped        |      | Differential Condition     |         |  |
|                                          |               |      | Differential Comments      |         |  |
| General Appearance Condition             | Fair          |      | Drive Tires % Remaining    | 80      |  |
| General Appearance Comments              |               |      | Drive Tires Condition      | Chunked |  |
|                                          |               |      | Steer Tires % Remaining    | 50      |  |
| General Comments                         |               |      | Steer Tires Condition      |         |  |
| Inspected by Mike Woolfenden on 12/05/18 | 8             |      | Steer Axle Condition       |         |  |
|                                          |               |      | Steer Axle Comments        |         |  |
|                                          |               |      | Brakes Condition           |         |  |
|                                          |               |      | Brakes Comments            |         |  |
|                                          |               |      |                            |         |  |
|                                          |               |      | Electrical Condition       |         |  |
|                                          |               |      | Electrical Comments        |         |  |
|                                          |               |      |                            |         |  |
|                                          |               |      |                            |         |  |
|                                          |               |      |                            |         |  |
|                                          |               |      |                            |         |  |
|                                          |               |      |                            |         |  |