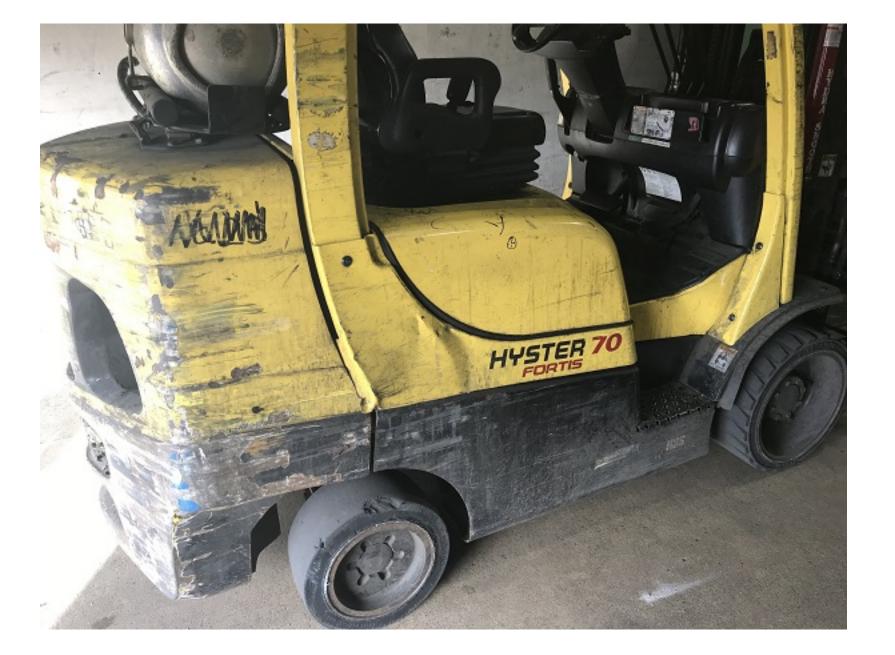

## **CONDITION REPORT - INTERNAL COMBUSTION**

| Manufacturer                             | Model         | Year | Serial Number              |         |  |
|------------------------------------------|---------------|------|----------------------------|---------|--|
| HYSTER COMPANY                           | S70FT         | 2012 | F187V20628K                |         |  |
|                                          |               |      |                            |         |  |
| Mast                                     |               |      | Hours                      | 8979    |  |
| Mast Height Lowered                      |               |      | Fuel                       |         |  |
| Mast Height Raised                       |               |      | Attachment                 |         |  |
| Hydraulic Control Valve                  |               |      | Directional Control        |         |  |
| Capacity                                 |               |      | Tires                      |         |  |
| Mast Condition                           |               |      | Engine                     |         |  |
| Mast Comments                            |               |      | Engine Inspected Condition |         |  |
| Lift Cylinder Condition                  |               |      | Engine Inspected Comments  |         |  |
| Lift Cylinder Comments                   |               |      | Radiator Condition         |         |  |
| Tilt Cylinder Condition                  |               |      | Radiator Comments          |         |  |
| Tilt Cylinder Comments                   |               |      | Transmission/MDU Condition |         |  |
| Carriage Condition                       | Tight / loose |      | Transmission/MDU Comments  |         |  |
| Carriage Comments                        |               |      |                            |         |  |
| Load Backrest Condition                  |               |      | Steering Pump Condition    |         |  |
| Load Backrest Comments                   |               |      | Steering Pump Comments     |         |  |
| Forks Condition                          |               |      | Hydraulic Pump Condition   |         |  |
| Forks Comments                           |               |      | Hydraulic Pump Comments    |         |  |
|                                          |               |      | Hydraulic Motor Condition  |         |  |
| Overhead Guard Condition                 |               |      | Hydraulic Motor Comments   |         |  |
| Overhead Guard Comments                  |               |      | Control System Condition   |         |  |
|                                          |               |      | Control System Comments    |         |  |
| Seat Condition                           | Damaged       |      |                            |         |  |
| Seat Comments                            | ripped        |      | Differential Condition     |         |  |
|                                          |               |      | Differential Comments      |         |  |
| General Appearance Condition             | Fair          |      | Drive Tires % Remaining    | 80      |  |
| General Appearance Comments              |               |      | Drive Tires Condition      | Chunked |  |
|                                          |               |      | Steer Tires % Remaining    | 50      |  |
| General Comments                         |               |      | Steer Tires Condition      |         |  |
| Inspected by Mike Woolfenden on 12/05/18 | 8             |      | Steer Axle Condition       |         |  |
|                                          |               |      | Steer Axle Comments        |         |  |
|                                          |               |      | Brakes Condition           |         |  |
|                                          |               |      | Brakes Comments            |         |  |
|                                          |               |      |                            |         |  |
|                                          |               |      | Electrical Condition       |         |  |
|                                          |               |      | Electrical Comments        |         |  |
|                                          |               |      |                            |         |  |
|                                          |               |      |                            |         |  |
|                                          |               |      |                            |         |  |
|                                          |               |      |                            |         |  |
|                                          |               |      |                            |         |  |