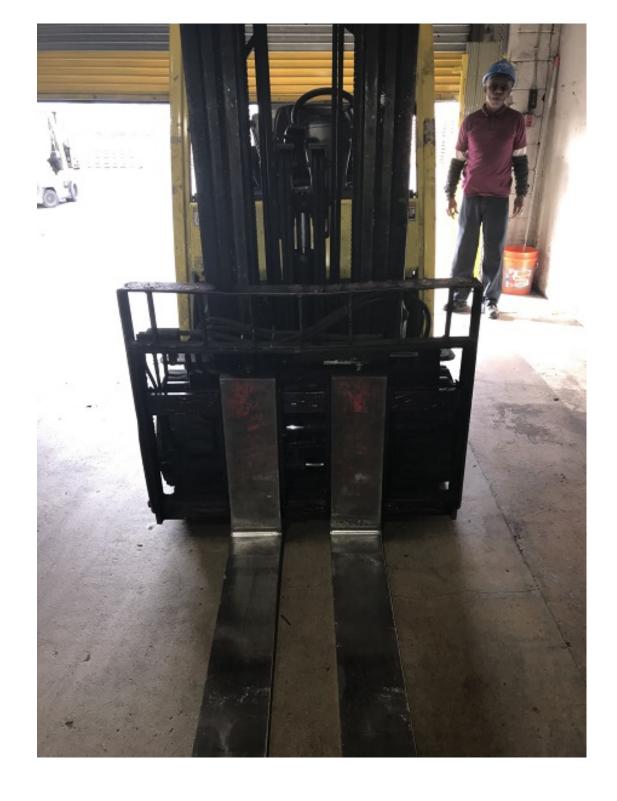

## **CONDITION REPORT - INTERNAL COMBUSTION**

| Manufacturer                             | Model         | Year | Serial Number              |         |  |
|------------------------------------------|---------------|------|----------------------------|---------|--|
| HYSTER COMPANY                           | S70FT         | 2012 | F187V20628K                |         |  |
|                                          |               |      |                            |         |  |
| Mast                                     |               |      | Hours                      | 8979    |  |
| Mast Height Lowered                      |               |      | Fuel                       |         |  |
| Mast Height Raised                       |               |      | Attachment                 |         |  |
| Hydraulic Control Valve                  |               |      | Directional Control        |         |  |
| Capacity                                 |               |      | Tires                      |         |  |
| Mast Condition                           |               |      | Engine                     |         |  |
| Mast Comments                            |               |      | Engine Inspected Condition |         |  |
| Lift Cylinder Condition                  |               |      | Engine Inspected Comments  |         |  |
| Lift Cylinder Comments                   |               |      | Radiator Condition         |         |  |
| Tilt Cylinder Condition                  |               |      | Radiator Comments          |         |  |
| Tilt Cylinder Comments                   |               |      | Transmission/MDU Condition |         |  |
| Carriage Condition                       | Tight / loose |      | Transmission/MDU Comments  |         |  |
| Carriage Comments                        |               |      |                            |         |  |
| Load Backrest Condition                  |               |      | Steering Pump Condition    |         |  |
| Load Backrest Comments                   |               |      | Steering Pump Comments     |         |  |
| Forks Condition                          |               |      | Hydraulic Pump Condition   |         |  |
| Forks Comments                           |               |      | Hydraulic Pump Comments    |         |  |
|                                          |               |      | Hydraulic Motor Condition  |         |  |
| Overhead Guard Condition                 |               |      | Hydraulic Motor Comments   |         |  |
| Overhead Guard Comments                  |               |      | Control System Condition   |         |  |
|                                          |               |      | Control System Comments    |         |  |
| Seat Condition                           | Damaged       |      |                            |         |  |
| Seat Comments                            | ripped        |      | Differential Condition     |         |  |
|                                          |               |      | Differential Comments      |         |  |
| General Appearance Condition             | Fair          |      | Drive Tires % Remaining    | 80      |  |
| General Appearance Comments              |               |      | Drive Tires Condition      | Chunked |  |
|                                          |               |      | Steer Tires % Remaining    | 50      |  |
| General Comments                         |               |      | Steer Tires Condition      |         |  |
| Inspected by Mike Woolfenden on 12/05/18 | 8             |      | Steer Axle Condition       |         |  |
|                                          |               |      | Steer Axle Comments        |         |  |
|                                          |               |      | Brakes Condition           |         |  |
|                                          |               |      | Brakes Comments            |         |  |
|                                          |               |      |                            |         |  |
|                                          |               |      | Electrical Condition       |         |  |
|                                          |               |      | Electrical Comments        |         |  |
|                                          |               |      |                            |         |  |
|                                          |               |      |                            |         |  |
|                                          |               |      |                            |         |  |
|                                          |               |      |                            |         |  |
|                                          |               |      |                            |         |  |