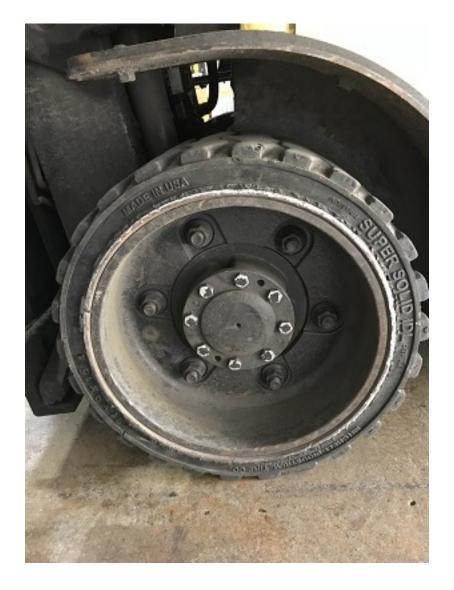

## **CONDITION REPORT - INTERNAL COMBUSTION**

| Manufacturer                             | Model         | Year | Serial Number              |         |  |
|------------------------------------------|---------------|------|----------------------------|---------|--|
| HYSTER COMPANY                           | S70FT         | 2012 | F187V20628K                |         |  |
|                                          |               |      |                            |         |  |
| Mast                                     |               |      | Hours                      | 8979    |  |
| Mast Height Lowered                      |               |      | Fuel                       |         |  |
| Mast Height Raised                       |               |      | Attachment                 |         |  |
| Hydraulic Control Valve                  |               |      | Directional Control        |         |  |
| Capacity                                 |               |      | Tires                      |         |  |
| Mast Condition                           |               |      | Engine                     |         |  |
| Mast Comments                            |               |      | Engine Inspected Condition |         |  |
| Lift Cylinder Condition                  |               |      | Engine Inspected Comments  |         |  |
| Lift Cylinder Comments                   |               |      | Radiator Condition         |         |  |
| Tilt Cylinder Condition                  |               |      | Radiator Comments          |         |  |
| Tilt Cylinder Comments                   |               |      | Transmission/MDU Condition |         |  |
| Carriage Condition                       | Tight / loose |      | Transmission/MDU Comments  |         |  |
| Carriage Comments                        |               |      |                            |         |  |
| Load Backrest Condition                  |               |      | Steering Pump Condition    |         |  |
| Load Backrest Comments                   |               |      | Steering Pump Comments     |         |  |
| Forks Condition                          |               |      | Hydraulic Pump Condition   |         |  |
| Forks Comments                           |               |      | Hydraulic Pump Comments    |         |  |
|                                          |               |      | Hydraulic Motor Condition  |         |  |
| Overhead Guard Condition                 |               |      | Hydraulic Motor Comments   |         |  |
| Overhead Guard Comments                  |               |      | Control System Condition   |         |  |
|                                          |               |      | Control System Comments    |         |  |
| Seat Condition                           | Damaged       |      |                            |         |  |
| Seat Comments                            | ripped        |      | Differential Condition     |         |  |
|                                          |               |      | Differential Comments      |         |  |
| General Appearance Condition             | Fair          |      | Drive Tires % Remaining    | 80      |  |
| General Appearance Comments              |               |      | Drive Tires Condition      | Chunked |  |
|                                          |               |      | Steer Tires % Remaining    | 50      |  |
| General Comments                         |               |      | Steer Tires Condition      |         |  |
| Inspected by Mike Woolfenden on 12/05/18 | 8             |      | Steer Axle Condition       |         |  |
|                                          |               |      | Steer Axle Comments        |         |  |
|                                          |               |      | Brakes Condition           |         |  |
|                                          |               |      | Brakes Comments            |         |  |
|                                          |               |      |                            |         |  |
|                                          |               |      | Electrical Condition       |         |  |
|                                          |               |      | Electrical Comments        |         |  |
|                                          |               |      |                            |         |  |
|                                          |               |      |                            |         |  |
|                                          |               |      |                            |         |  |
|                                          |               |      |                            |         |  |
|                                          |               |      |                            |         |  |