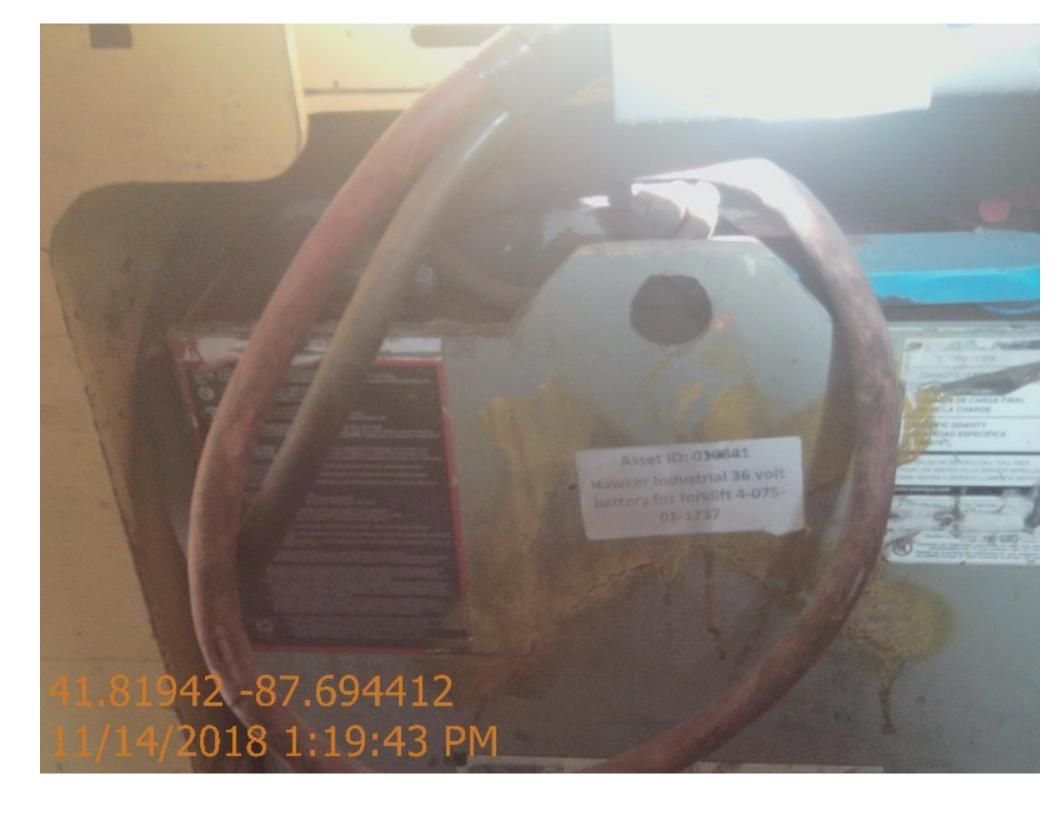

## **CONDITION REPORT - ELECTRIC**

| Manufacturer                 | Model                | Year<br>2013 | Serial Number             |                     |
|------------------------------|----------------------|--------------|---------------------------|---------------------|
| HYSTER COMPANY               | E35HSD2              |              | B219N02308L               |                     |
|                              |                      |              |                           |                     |
| Mast                         | 2 Stage FFL (Duplex) |              | Hours                     |                     |
| Mast Height Lowered          | 84                   |              | Voltage                   | 36 Volt             |
| Mast Height Raised           | 130                  |              | Attachment                | S/S Fork Positioner |
| Hydraulic Control Valve      | 4-Function           |              | Directional Control       | Lever               |
| Capacity                     | 3500                 |              | Tires                     | Cushion             |
| Mast Condition               |                      |              | Steering Pump Condition   |                     |
| Mast Comments                |                      |              | Steering Pump Comments    |                     |
| Lift Cylinder Condition      |                      |              | Hydraulic Pump Condition  |                     |
| Lift Cylinder Comments       |                      |              | Hydraulic Pump Comments   |                     |
| Tilt Cylinder Condition      |                      |              | Hydraulic Motor Condition |                     |
| Tilt Cylinder Comments       |                      |              | Hydraulic Motor Comments  |                     |
| Carriage Condition           |                      |              | Control System Condition  |                     |
| Carriage Comments            |                      |              | Control System Comments   |                     |
| Load Backrest Condition      | Not applicable       |              |                           |                     |
| Load Backrest Comments       |                      |              | Drive Motor Condition     |                     |
| Forks Condition              | Heels worn           |              | Drive Motor Comments      |                     |
| Forks Comments               |                      |              | Differential Condition    |                     |
|                              |                      |              | Differential Comments     |                     |
| Overhead Guard Condition     |                      |              | Drive Tires % Remaining   | 80                  |
| Overhead Guard Comments      |                      |              | Drive Tires Condition     |                     |
|                              |                      |              | Steer Tires % Remaining   | 70                  |
| Seat Condition               | Not applicable       |              | Steer Tires Condition     |                     |
| Seat Comments                |                      |              | Steer Axle Condition      |                     |
|                              |                      |              | Steer Axle Comments       |                     |
| General Appearance Condition | Good                 |              | Brakes Condition          |                     |
| General Appearance Comments  |                      |              | Brakes Comments           |                     |
|                              |                      |              |                           |                     |
| General Comments             |                      |              | Battery Present           | Yes                 |
|                              |                      |              | Charger Present           | Yes                 |
|                              |                      |              | Electrical Condition      | Lights inoperable   |
|                              |                      |              | Electrical Comments       | Eights moperable    |
|                              |                      |              | Liectrical Comments       |                     |
|                              |                      |              |                           |                     |
|                              |                      |              |                           |                     |
|                              |                      |              |                           |                     |
|                              |                      |              |                           |                     |
|                              |                      |              |                           |                     |
|                              |                      |              |                           |                     |
|                              |                      |              |                           |                     |
|                              |                      |              | 4                         |                     |