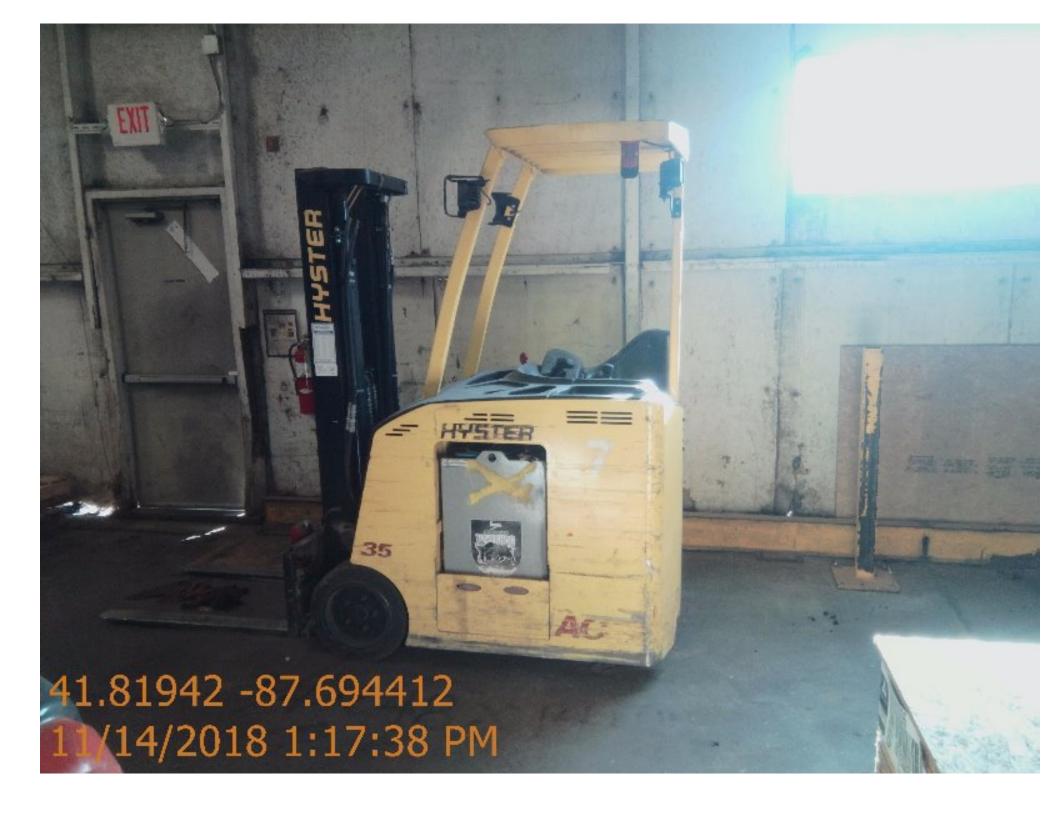

## **CONDITION REPORT - ELECTRIC**

| Manufacturer                 | Model                | Year<br>2013 | Serial Number             |                     |
|------------------------------|----------------------|--------------|---------------------------|---------------------|
| HYSTER COMPANY               | E35HSD2              |              | B219N02308L               |                     |
|                              |                      |              |                           |                     |
| Mast                         | 2 Stage FFL (Duplex) |              | Hours                     |                     |
| Mast Height Lowered          | 84                   |              | Voltage                   | 36 Volt             |
| Mast Height Raised           | 130                  |              | Attachment                | S/S Fork Positioner |
| Hydraulic Control Valve      | 4-Function           |              | Directional Control       | Lever               |
| Capacity                     | 3500                 |              | Tires                     | Cushion             |
| Mast Condition               |                      |              | Steering Pump Condition   |                     |
| Mast Comments                |                      |              | Steering Pump Comments    |                     |
| Lift Cylinder Condition      |                      |              | Hydraulic Pump Condition  |                     |
| Lift Cylinder Comments       |                      |              | Hydraulic Pump Comments   |                     |
| Tilt Cylinder Condition      |                      |              | Hydraulic Motor Condition |                     |
| Tilt Cylinder Comments       |                      |              | Hydraulic Motor Comments  |                     |
| Carriage Condition           |                      |              | Control System Condition  |                     |
| Carriage Comments            |                      |              | Control System Comments   |                     |
| Load Backrest Condition      | Not applicable       |              |                           |                     |
| Load Backrest Comments       |                      |              | Drive Motor Condition     |                     |
| Forks Condition              | Heels worn           |              | Drive Motor Comments      |                     |
| Forks Comments               |                      |              | Differential Condition    |                     |
|                              |                      |              | Differential Comments     |                     |
| Overhead Guard Condition     |                      |              | Drive Tires % Remaining   | 80                  |
| Overhead Guard Comments      |                      |              | Drive Tires Condition     |                     |
|                              |                      |              | Steer Tires % Remaining   | 70                  |
| Seat Condition               | Not applicable       |              | Steer Tires Condition     |                     |
| Seat Comments                |                      |              | Steer Axle Condition      |                     |
|                              |                      |              | Steer Axle Comments       |                     |
| General Appearance Condition | Good                 |              | Brakes Condition          |                     |
| General Appearance Comments  |                      |              | Brakes Comments           |                     |
|                              |                      |              |                           |                     |
| General Comments             |                      |              | Battery Present           | Yes                 |
|                              |                      |              | Charger Present           | Yes                 |
|                              |                      |              | Electrical Condition      | Lights inoperable   |
|                              |                      |              | Electrical Comments       | Eights moperable    |
|                              |                      |              | Liectrical Comments       |                     |
|                              |                      |              |                           |                     |
|                              |                      |              |                           |                     |
|                              |                      |              |                           |                     |
|                              |                      |              |                           |                     |
|                              |                      |              |                           |                     |
|                              |                      |              |                           |                     |
|                              |                      |              |                           |                     |
|                              |                      |              | 4                         |                     |