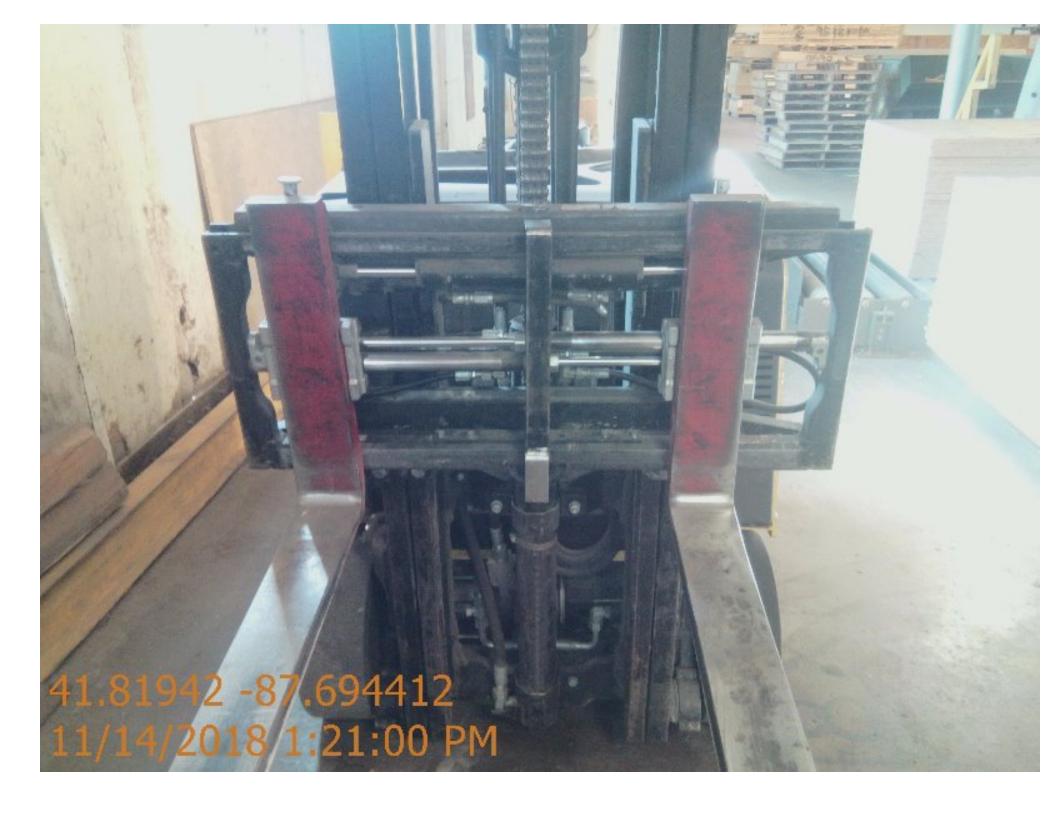

## **CONDITION REPORT - ELECTRIC**

| Manufacturer                 | Model                | Year<br>2013 | Serial Number             |                     |
|------------------------------|----------------------|--------------|---------------------------|---------------------|
| HYSTER COMPANY               | E35HSD2              |              | B219N02308L               |                     |
|                              |                      |              |                           |                     |
| Mast                         | 2 Stage FFL (Duplex) |              | Hours                     |                     |
| Mast Height Lowered          | 84                   |              | Voltage                   | 36 Volt             |
| Mast Height Raised           | 130                  |              | Attachment                | S/S Fork Positioner |
| Hydraulic Control Valve      | 4-Function           |              | Directional Control       | Lever               |
| Capacity                     | 3500                 |              | Tires                     | Cushion             |
| Mast Condition               |                      |              | Steering Pump Condition   |                     |
| Mast Comments                |                      |              | Steering Pump Comments    |                     |
| Lift Cylinder Condition      |                      |              | Hydraulic Pump Condition  |                     |
| Lift Cylinder Comments       |                      |              | Hydraulic Pump Comments   |                     |
| Tilt Cylinder Condition      |                      |              | Hydraulic Motor Condition |                     |
| Tilt Cylinder Comments       |                      |              | Hydraulic Motor Comments  |                     |
| Carriage Condition           |                      |              | Control System Condition  |                     |
| Carriage Comments            |                      |              | Control System Comments   |                     |
| Load Backrest Condition      | Not applicable       |              |                           |                     |
| Load Backrest Comments       |                      |              | Drive Motor Condition     |                     |
| Forks Condition              | Heels worn           |              | Drive Motor Comments      |                     |
| Forks Comments               |                      |              | Differential Condition    |                     |
|                              |                      |              | Differential Comments     |                     |
| Overhead Guard Condition     |                      |              | Drive Tires % Remaining   | 80                  |
| Overhead Guard Comments      |                      |              | Drive Tires Condition     |                     |
|                              |                      |              | Steer Tires % Remaining   | 70                  |
| Seat Condition               | Not applicable       |              | Steer Tires Condition     |                     |
| Seat Comments                |                      |              | Steer Axle Condition      |                     |
|                              |                      |              | Steer Axle Comments       |                     |
| General Appearance Condition | Good                 |              | Brakes Condition          |                     |
| General Appearance Comments  |                      |              | Brakes Comments           |                     |
|                              |                      |              |                           |                     |
| General Comments             |                      |              | Battery Present           | Yes                 |
|                              |                      |              | Charger Present           | Yes                 |
|                              |                      |              | Electrical Condition      | Lights inoperable   |
|                              |                      |              | Electrical Comments       | Eights moperable    |
|                              |                      |              | Liectrical Comments       |                     |
|                              |                      |              |                           |                     |
|                              |                      |              |                           |                     |
|                              |                      |              |                           |                     |
|                              |                      |              |                           |                     |
|                              |                      |              |                           |                     |
|                              |                      |              |                           |                     |
|                              |                      |              |                           |                     |
|                              |                      |              | 4                         |                     |