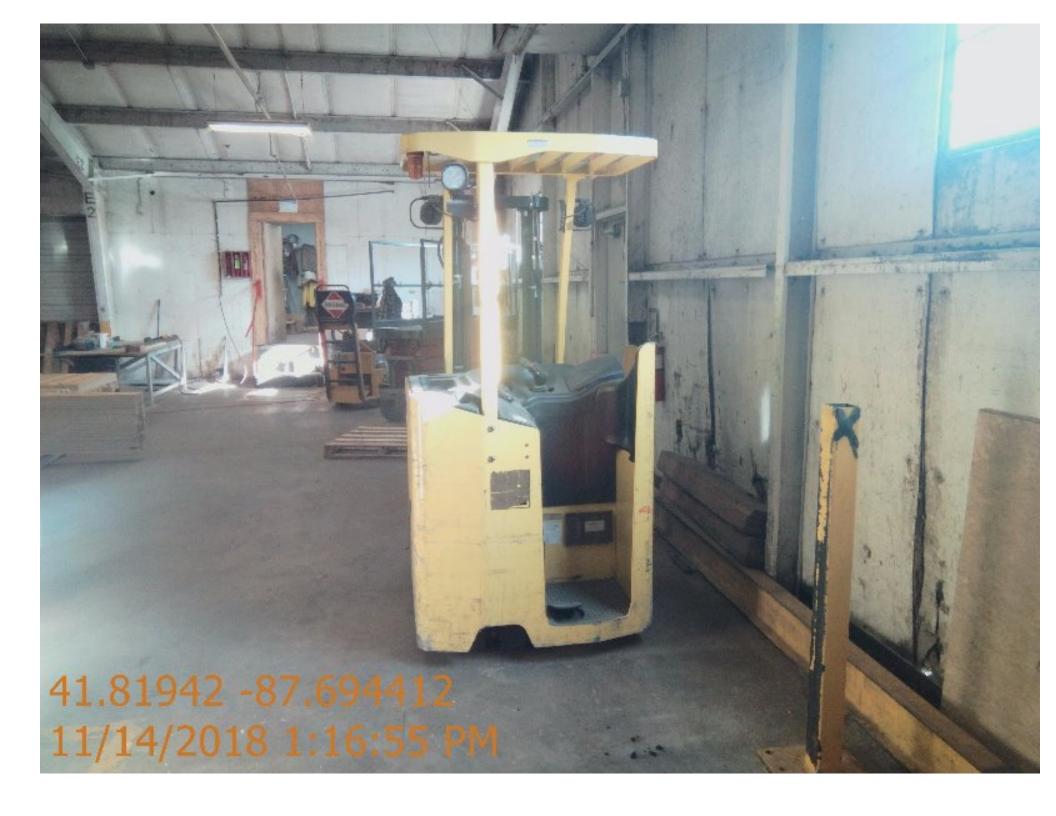

## **CONDITION REPORT - ELECTRIC**

| Manufacturer                 | Model                | Year<br>2013 | Serial Number             |                     |
|------------------------------|----------------------|--------------|---------------------------|---------------------|
| HYSTER COMPANY               | E35HSD2              |              | B219N02308L               |                     |
|                              |                      |              |                           |                     |
| Mast                         | 2 Stage FFL (Duplex) |              | Hours                     |                     |
| Mast Height Lowered          | 84                   |              | Voltage                   | 36 Volt             |
| Mast Height Raised           | 130                  |              | Attachment                | S/S Fork Positioner |
| Hydraulic Control Valve      | 4-Function           |              | Directional Control       | Lever               |
| Capacity                     | 3500                 |              | Tires                     | Cushion             |
| Mast Condition               |                      |              | Steering Pump Condition   |                     |
| Mast Comments                |                      |              | Steering Pump Comments    |                     |
| Lift Cylinder Condition      |                      |              | Hydraulic Pump Condition  |                     |
| Lift Cylinder Comments       |                      |              | Hydraulic Pump Comments   |                     |
| Tilt Cylinder Condition      |                      |              | Hydraulic Motor Condition |                     |
| Tilt Cylinder Comments       |                      |              | Hydraulic Motor Comments  |                     |
| Carriage Condition           |                      |              | Control System Condition  |                     |
| Carriage Comments            |                      |              | Control System Comments   |                     |
| Load Backrest Condition      | Not applicable       |              |                           |                     |
| Load Backrest Comments       |                      |              | Drive Motor Condition     |                     |
| Forks Condition              | Heels worn           |              | Drive Motor Comments      |                     |
| Forks Comments               |                      |              | Differential Condition    |                     |
|                              |                      |              | Differential Comments     |                     |
| Overhead Guard Condition     |                      |              | Drive Tires % Remaining   | 80                  |
| Overhead Guard Comments      |                      |              | Drive Tires Condition     |                     |
|                              |                      |              | Steer Tires % Remaining   | 70                  |
| Seat Condition               | Not applicable       |              | Steer Tires Condition     |                     |
| Seat Comments                |                      |              | Steer Axle Condition      |                     |
|                              |                      |              | Steer Axle Comments       |                     |
| General Appearance Condition | Good                 |              | Brakes Condition          |                     |
| General Appearance Comments  |                      |              | Brakes Comments           |                     |
|                              |                      |              |                           |                     |
| General Comments             |                      |              | Battery Present           | Yes                 |
|                              |                      |              | Charger Present           | Yes                 |
|                              |                      |              | Electrical Condition      | Lights inoperable   |
|                              |                      |              | Electrical Comments       | Eights moperable    |
|                              |                      |              | Liectrical Comments       |                     |
|                              |                      |              |                           |                     |
|                              |                      |              |                           |                     |
|                              |                      |              |                           |                     |
|                              |                      |              |                           |                     |
|                              |                      |              |                           |                     |
|                              |                      |              |                           |                     |
|                              |                      |              |                           |                     |
|                              |                      |              | 4                         |                     |