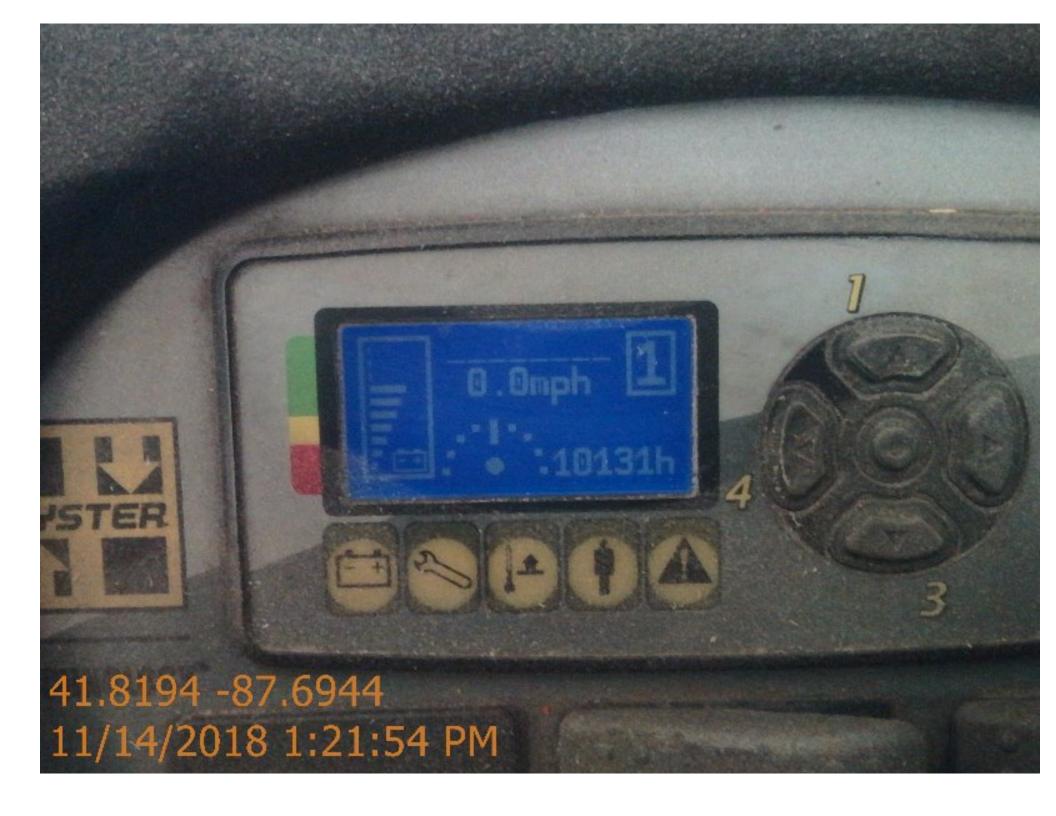

## **CONDITION REPORT - ELECTRIC**

| Manufacturer                 | Model                | Year<br>2013 | Serial Number             |                     |
|------------------------------|----------------------|--------------|---------------------------|---------------------|
| HYSTER COMPANY               | E35HSD2              |              | B219N02308L               |                     |
|                              |                      |              |                           |                     |
| Mast                         | 2 Stage FFL (Duplex) |              | Hours                     |                     |
| Mast Height Lowered          | 84                   |              | Voltage                   | 36 Volt             |
| Mast Height Raised           | 130                  |              | Attachment                | S/S Fork Positioner |
| Hydraulic Control Valve      | 4-Function           |              | Directional Control       | Lever               |
| Capacity                     | 3500                 |              | Tires                     | Cushion             |
| Mast Condition               |                      |              | Steering Pump Condition   |                     |
| Mast Comments                |                      |              | Steering Pump Comments    |                     |
| Lift Cylinder Condition      |                      |              | Hydraulic Pump Condition  |                     |
| Lift Cylinder Comments       |                      |              | Hydraulic Pump Comments   |                     |
| Tilt Cylinder Condition      |                      |              | Hydraulic Motor Condition |                     |
| Tilt Cylinder Comments       |                      |              | Hydraulic Motor Comments  |                     |
| Carriage Condition           |                      |              | Control System Condition  |                     |
| Carriage Comments            |                      |              | Control System Comments   |                     |
| Load Backrest Condition      | Not applicable       |              |                           |                     |
| Load Backrest Comments       |                      |              | Drive Motor Condition     |                     |
| Forks Condition              | Heels worn           |              | Drive Motor Comments      |                     |
| Forks Comments               |                      |              | Differential Condition    |                     |
|                              |                      |              | Differential Comments     |                     |
| Overhead Guard Condition     |                      |              | Drive Tires % Remaining   | 80                  |
| Overhead Guard Comments      |                      |              | Drive Tires Condition     |                     |
|                              |                      |              | Steer Tires % Remaining   | 70                  |
| Seat Condition               | Not applicable       |              | Steer Tires Condition     |                     |
| Seat Comments                |                      |              | Steer Axle Condition      |                     |
|                              |                      |              | Steer Axle Comments       |                     |
| General Appearance Condition | Good                 |              | Brakes Condition          |                     |
| General Appearance Comments  |                      |              | Brakes Comments           |                     |
|                              |                      |              |                           |                     |
| General Comments             |                      |              | Battery Present           | Yes                 |
|                              |                      |              | Charger Present           | Yes                 |
|                              |                      |              | Electrical Condition      | Lights inoperable   |
|                              |                      |              | Electrical Comments       | Eights moperable    |
|                              |                      |              | Liectrical Comments       |                     |
|                              |                      |              |                           |                     |
|                              |                      |              |                           |                     |
|                              |                      |              |                           |                     |
|                              |                      |              |                           |                     |
|                              |                      |              |                           |                     |
|                              |                      |              |                           |                     |
|                              |                      |              |                           |                     |
|                              |                      |              | 4                         |                     |