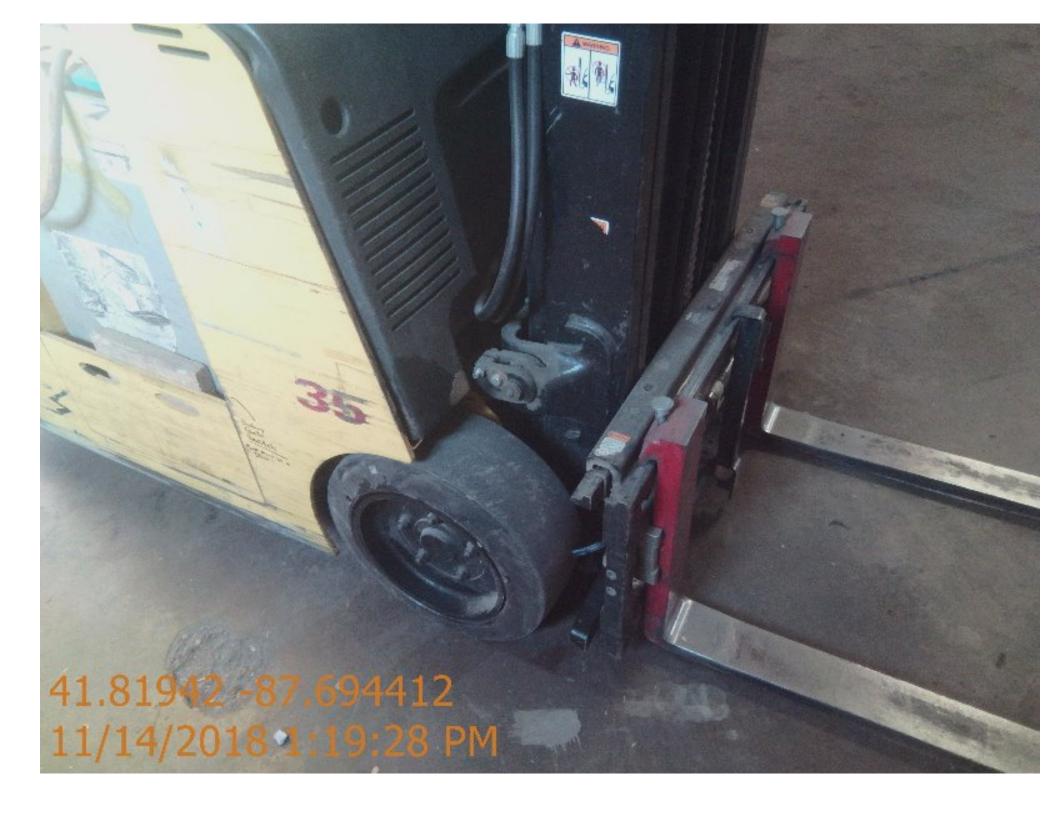

## **CONDITION REPORT - ELECTRIC**

| Manufacturer                 | Model                | Year<br>2013 | Serial Number             |                     |
|------------------------------|----------------------|--------------|---------------------------|---------------------|
| HYSTER COMPANY               | E35HSD2              |              | B219N02308L               |                     |
|                              |                      |              |                           |                     |
| Mast                         | 2 Stage FFL (Duplex) |              | Hours                     |                     |
| Mast Height Lowered          | 84                   |              | Voltage                   | 36 Volt             |
| Mast Height Raised           | 130                  |              | Attachment                | S/S Fork Positioner |
| Hydraulic Control Valve      | 4-Function           |              | Directional Control       | Lever               |
| Capacity                     | 3500                 |              | Tires                     | Cushion             |
| Mast Condition               |                      |              | Steering Pump Condition   |                     |
| Mast Comments                |                      |              | Steering Pump Comments    |                     |
| Lift Cylinder Condition      |                      |              | Hydraulic Pump Condition  |                     |
| Lift Cylinder Comments       |                      |              | Hydraulic Pump Comments   |                     |
| Tilt Cylinder Condition      |                      |              | Hydraulic Motor Condition |                     |
| Tilt Cylinder Comments       |                      |              | Hydraulic Motor Comments  |                     |
| Carriage Condition           |                      |              | Control System Condition  |                     |
| Carriage Comments            |                      |              | Control System Comments   |                     |
| Load Backrest Condition      | Not applicable       |              |                           |                     |
| Load Backrest Comments       |                      |              | Drive Motor Condition     |                     |
| Forks Condition              | Heels worn           |              | Drive Motor Comments      |                     |
| Forks Comments               |                      |              | Differential Condition    |                     |
|                              |                      |              | Differential Comments     |                     |
| Overhead Guard Condition     |                      |              | Drive Tires % Remaining   | 80                  |
| Overhead Guard Comments      |                      |              | Drive Tires Condition     |                     |
|                              |                      |              | Steer Tires % Remaining   | 70                  |
| Seat Condition               | Not applicable       |              | Steer Tires Condition     |                     |
| Seat Comments                |                      |              | Steer Axle Condition      |                     |
|                              |                      |              | Steer Axle Comments       |                     |
| General Appearance Condition | Good                 |              | Brakes Condition          |                     |
| General Appearance Comments  |                      |              | Brakes Comments           |                     |
|                              |                      |              |                           |                     |
| General Comments             |                      |              | Battery Present           | Yes                 |
|                              |                      |              | Charger Present           | Yes                 |
|                              |                      |              | Electrical Condition      | Lights inoperable   |
|                              |                      |              | Electrical Comments       | Eights moperable    |
|                              |                      |              | Liectrical Comments       |                     |
|                              |                      |              |                           |                     |
|                              |                      |              |                           |                     |
|                              |                      |              |                           |                     |
|                              |                      |              |                           |                     |
|                              |                      |              |                           |                     |
|                              |                      |              |                           |                     |
|                              |                      |              |                           |                     |
|                              |                      |              | 4                         |                     |