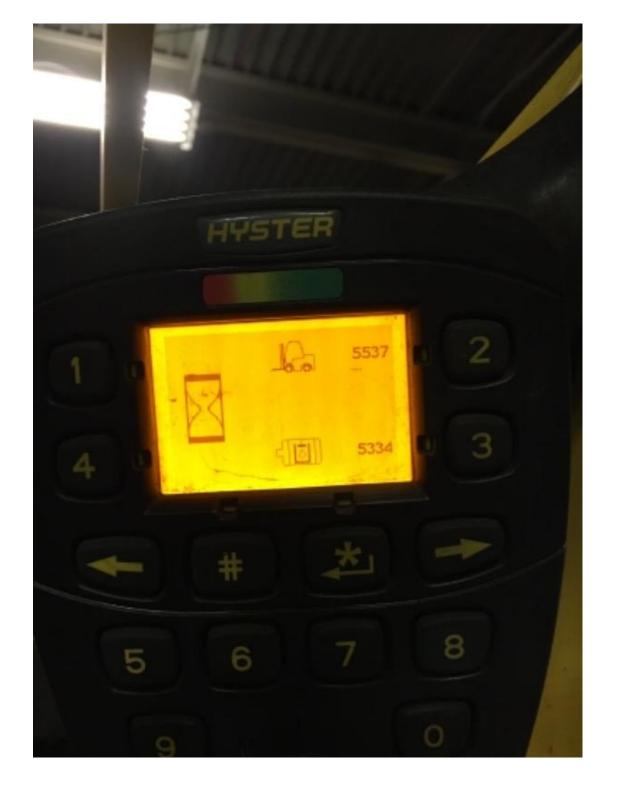

## **CONDITION REPORT - ELECTRIC**

| Manufacturer                 | Model      | Year | Serial Number             |              |  |
|------------------------------|------------|------|---------------------------|--------------|--|
| HYSTER COMPANY               | E45XN      | 2013 | A268N10064L               |              |  |
|                              | <u> </u>   |      |                           |              |  |
| Mast                         |            |      | Hours                     | 5537         |  |
| Mast Height Lowered          |            |      | Voltage                   | 48 Volt      |  |
| Mast Height Raised           | 189        |      | Attachment                | Side Shifter |  |
| Hydraulic Control Valve      | 3-Function |      | Directional Control       | Lever        |  |
| Capacity                     | 4500       |      | Tires                     | Cushion      |  |
|                              |            |      |                           |              |  |
| Mast Condition               |            |      | Steering Pump Condition   |              |  |
| Mast Comments                |            |      | Steering Pump Comments    |              |  |
| Lift Cylinder Condition      |            |      | Hydraulic Pump Condition  |              |  |
| Lift Cylinder Comments       |            |      | Hydraulic Pump Comments   |              |  |
| Tilt Cylinder Condition      |            |      | Hydraulic Motor Condition |              |  |
| Tilt Cylinder Comments       |            |      | Hydraulic Motor Comments  |              |  |
| Carriage Condition           |            |      | Control System Condition  |              |  |
| Carriage Comments            |            |      | Control System Comments   |              |  |
| Load Backrest Condition      |            |      |                           |              |  |
| Load Backrest Comments       |            |      | Drive Motor Condition     |              |  |
| Forks Condition              |            |      | Drive Motor Comments      |              |  |
| Forks Comments               |            |      | Differential Condition    |              |  |
|                              |            |      | Differential Comments     |              |  |
| Overhead Guard Condition     |            |      | Drive Tires % Remaining   | 70           |  |
| Overhead Guard Comments      |            |      | Drive Tires Condition     |              |  |
|                              |            |      | Steer Tires % Remaining   | 70           |  |
| Seat Condition               |            |      | Steer Tires Condition     |              |  |
| Seat Comments                |            |      | Steer Axle Condition      |              |  |
|                              |            |      | Steer Axle Comments       |              |  |
| General Appearance Condition | Good       |      | Brakes Condition          |              |  |
| General Appearance Comments  |            |      | Brakes Comments           |              |  |
| General Comments             |            |      | Dottom: Dropout           | Voo          |  |
| General Comments             |            |      | Battery Present           | Yes          |  |
|                              |            |      | Charger Present           | Yes          |  |
|                              |            |      | Electrical Condition      |              |  |
|                              |            |      |                           |              |  |
|                              |            |      | Electrical Comments       |              |  |
|                              |            |      |                           |              |  |
|                              |            |      |                           |              |  |
|                              |            |      |                           |              |  |
|                              |            |      |                           |              |  |
|                              |            |      |                           |              |  |
|                              |            |      |                           |              |  |
|                              |            |      |                           |              |  |
|                              |            |      | _                         |              |  |
|                              |            |      |                           |              |  |