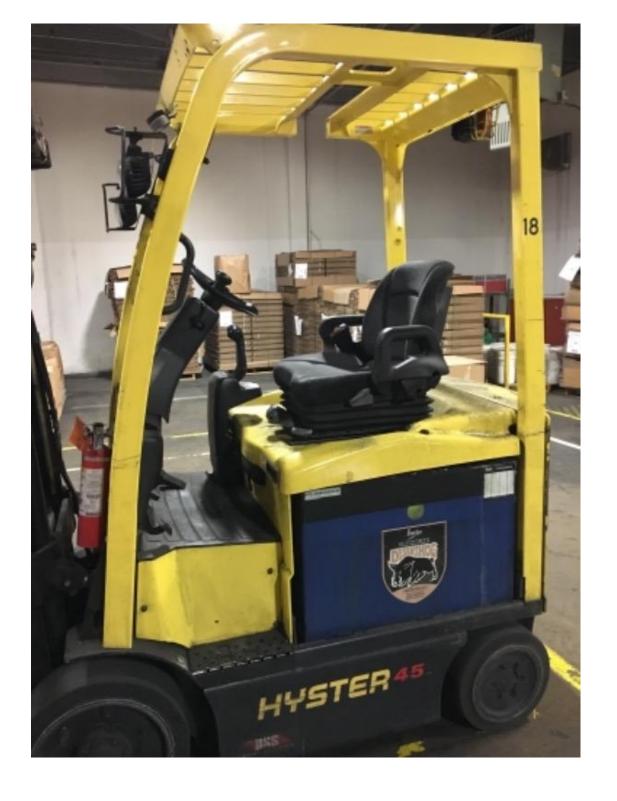

## **CONDITION REPORT - ELECTRIC**

| Manufacturer                 | Model      | Year | Serial Number             |              |  |
|------------------------------|------------|------|---------------------------|--------------|--|
| HYSTER COMPANY               | E45XN      | 2013 | A268N10064L               |              |  |
|                              | <u> </u>   |      |                           |              |  |
| Mast                         |            |      | Hours                     | 5537         |  |
| Mast Height Lowered          |            |      | Voltage                   | 48 Volt      |  |
| Mast Height Raised           | 189        |      | Attachment                | Side Shifter |  |
| Hydraulic Control Valve      | 3-Function |      | Directional Control       | Lever        |  |
| Capacity                     | 4500       |      | Tires                     | Cushion      |  |
|                              |            |      |                           |              |  |
| Mast Condition               |            |      | Steering Pump Condition   |              |  |
| Mast Comments                |            |      | Steering Pump Comments    |              |  |
| Lift Cylinder Condition      |            |      | Hydraulic Pump Condition  |              |  |
| Lift Cylinder Comments       |            |      | Hydraulic Pump Comments   |              |  |
| Tilt Cylinder Condition      |            |      | Hydraulic Motor Condition |              |  |
| Tilt Cylinder Comments       |            |      | Hydraulic Motor Comments  |              |  |
| Carriage Condition           |            |      | Control System Condition  |              |  |
| Carriage Comments            |            |      | Control System Comments   |              |  |
| Load Backrest Condition      |            |      |                           |              |  |
| Load Backrest Comments       |            |      | Drive Motor Condition     |              |  |
| Forks Condition              |            |      | Drive Motor Comments      |              |  |
| Forks Comments               |            |      | Differential Condition    |              |  |
|                              |            |      | Differential Comments     |              |  |
| Overhead Guard Condition     |            |      | Drive Tires % Remaining   | 70           |  |
| Overhead Guard Comments      |            |      | Drive Tires Condition     |              |  |
|                              |            |      | Steer Tires % Remaining   | 70           |  |
| Seat Condition               |            |      | Steer Tires Condition     |              |  |
| Seat Comments                |            |      | Steer Axle Condition      |              |  |
|                              |            |      | Steer Axle Comments       |              |  |
| General Appearance Condition | Good       |      | Brakes Condition          |              |  |
| General Appearance Comments  |            |      | Brakes Comments           |              |  |
| General Comments             |            |      | Dottom: Dropout           | Voo          |  |
| General Comments             |            |      | Battery Present           | Yes          |  |
|                              |            |      | Charger Present           | Yes          |  |
|                              |            |      | Electrical Condition      |              |  |
|                              |            |      |                           |              |  |
|                              |            |      | Electrical Comments       |              |  |
|                              |            |      |                           |              |  |
|                              |            |      |                           |              |  |
|                              |            |      |                           |              |  |
|                              |            |      |                           |              |  |
|                              |            |      |                           |              |  |
|                              |            |      |                           |              |  |
|                              |            |      |                           |              |  |
|                              |            |      | _                         |              |  |
|                              |            |      |                           |              |  |