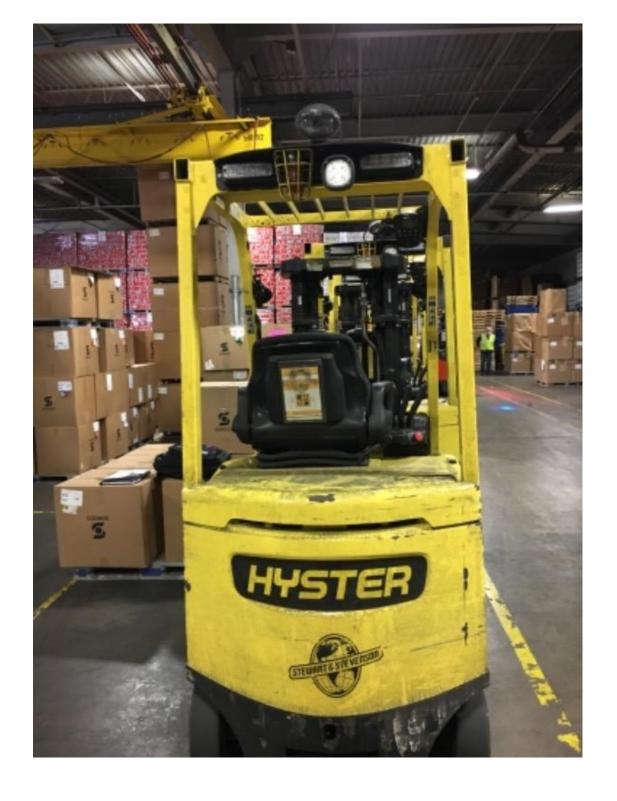

## **CONDITION REPORT - ELECTRIC**

| Manufacturer                 | Model      | Year | Serial Number             |              |  |
|------------------------------|------------|------|---------------------------|--------------|--|
| HYSTER COMPANY               | E45XN      | 2013 | A268N10064L               |              |  |
|                              | <u> </u>   |      |                           |              |  |
| Mast                         |            |      | Hours                     | 5537         |  |
| Mast Height Lowered          |            |      | Voltage                   | 48 Volt      |  |
| Mast Height Raised           | 189        |      | Attachment                | Side Shifter |  |
| Hydraulic Control Valve      | 3-Function |      | Directional Control       | Lever        |  |
| Capacity                     | 4500       |      | Tires                     | Cushion      |  |
|                              |            |      |                           |              |  |
| Mast Condition               |            |      | Steering Pump Condition   |              |  |
| Mast Comments                |            |      | Steering Pump Comments    |              |  |
| Lift Cylinder Condition      |            |      | Hydraulic Pump Condition  |              |  |
| Lift Cylinder Comments       |            |      | Hydraulic Pump Comments   |              |  |
| Tilt Cylinder Condition      |            |      | Hydraulic Motor Condition |              |  |
| Tilt Cylinder Comments       |            |      | Hydraulic Motor Comments  |              |  |
| Carriage Condition           |            |      | Control System Condition  |              |  |
| Carriage Comments            |            |      | Control System Comments   |              |  |
| Load Backrest Condition      |            |      |                           |              |  |
| Load Backrest Comments       |            |      | Drive Motor Condition     |              |  |
| Forks Condition              |            |      | Drive Motor Comments      |              |  |
| Forks Comments               |            |      | Differential Condition    |              |  |
|                              |            |      | Differential Comments     |              |  |
| Overhead Guard Condition     |            |      | Drive Tires % Remaining   | 70           |  |
| Overhead Guard Comments      |            |      | Drive Tires Condition     |              |  |
|                              |            |      | Steer Tires % Remaining   | 70           |  |
| Seat Condition               |            |      | Steer Tires Condition     |              |  |
| Seat Comments                |            |      | Steer Axle Condition      |              |  |
|                              |            |      | Steer Axle Comments       |              |  |
| General Appearance Condition | Good       |      | Brakes Condition          |              |  |
| General Appearance Comments  |            |      | Brakes Comments           |              |  |
| General Comments             |            |      | Dottom: Dropout           | Voo          |  |
| General Comments             |            |      | Battery Present           | Yes          |  |
|                              |            |      | Charger Present           | Yes          |  |
|                              |            |      | Electrical Condition      |              |  |
|                              |            |      |                           |              |  |
|                              |            |      | Electrical Comments       |              |  |
|                              |            |      |                           |              |  |
|                              |            |      |                           |              |  |
|                              |            |      |                           |              |  |
|                              |            |      |                           |              |  |
|                              |            |      |                           |              |  |
|                              |            |      |                           |              |  |
|                              |            |      |                           |              |  |
|                              |            |      | _                         |              |  |
|                              |            |      |                           |              |  |