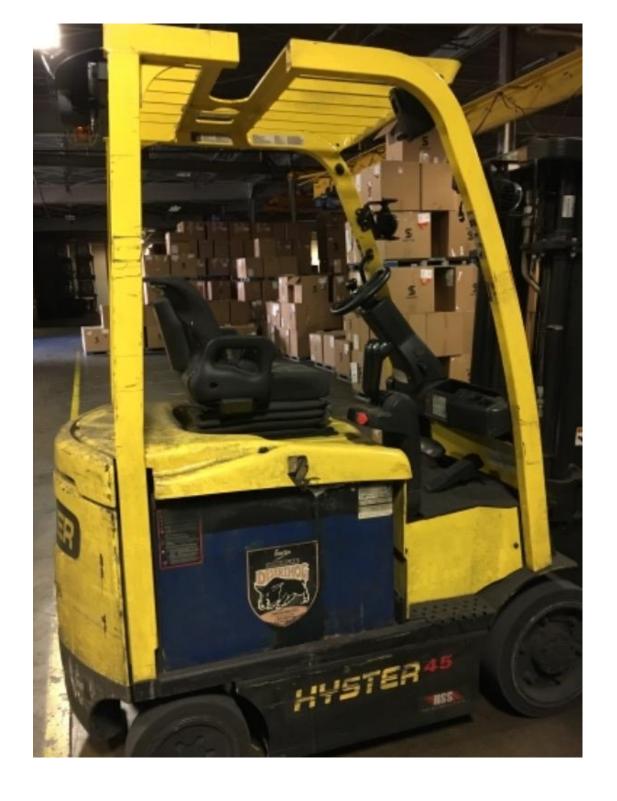

## **CONDITION REPORT - ELECTRIC**

| Manufacturer                 | Model      | Year | Serial Number             |              |  |
|------------------------------|------------|------|---------------------------|--------------|--|
| HYSTER COMPANY               | E45XN      | 2013 | A268N10064L               |              |  |
|                              | <u> </u>   |      |                           |              |  |
| Mast                         |            |      | Hours                     | 5537         |  |
| Mast Height Lowered          |            |      | Voltage                   | 48 Volt      |  |
| Mast Height Raised           | 189        |      | Attachment                | Side Shifter |  |
| Hydraulic Control Valve      | 3-Function |      | Directional Control       | Lever        |  |
| Capacity                     | 4500       |      | Tires                     | Cushion      |  |
|                              |            |      |                           |              |  |
| Mast Condition               |            |      | Steering Pump Condition   |              |  |
| Mast Comments                |            |      | Steering Pump Comments    |              |  |
| Lift Cylinder Condition      |            |      | Hydraulic Pump Condition  |              |  |
| Lift Cylinder Comments       |            |      | Hydraulic Pump Comments   |              |  |
| Tilt Cylinder Condition      |            |      | Hydraulic Motor Condition |              |  |
| Tilt Cylinder Comments       |            |      | Hydraulic Motor Comments  |              |  |
| Carriage Condition           |            |      | Control System Condition  |              |  |
| Carriage Comments            |            |      | Control System Comments   |              |  |
| Load Backrest Condition      |            |      |                           |              |  |
| Load Backrest Comments       |            |      | Drive Motor Condition     |              |  |
| Forks Condition              |            |      | Drive Motor Comments      |              |  |
| Forks Comments               |            |      | Differential Condition    |              |  |
|                              |            |      | Differential Comments     |              |  |
| Overhead Guard Condition     |            |      | Drive Tires % Remaining   | 70           |  |
| Overhead Guard Comments      |            |      | Drive Tires Condition     |              |  |
|                              |            |      | Steer Tires % Remaining   | 70           |  |
| Seat Condition               |            |      | Steer Tires Condition     |              |  |
| Seat Comments                |            |      | Steer Axle Condition      |              |  |
|                              |            |      | Steer Axle Comments       |              |  |
| General Appearance Condition | Good       |      | Brakes Condition          |              |  |
| General Appearance Comments  |            |      | Brakes Comments           |              |  |
| General Comments             |            |      | Dottom: Dropout           | Voo          |  |
| General Comments             |            |      | Battery Present           | Yes          |  |
|                              |            |      | Charger Present           | Yes          |  |
|                              |            |      | Electrical Condition      |              |  |
|                              |            |      |                           |              |  |
|                              |            |      | Electrical Comments       |              |  |
|                              |            |      |                           |              |  |
|                              |            |      |                           |              |  |
|                              |            |      |                           |              |  |
|                              |            |      |                           |              |  |
|                              |            |      |                           |              |  |
|                              |            |      |                           |              |  |
|                              |            |      |                           |              |  |
|                              |            |      | _                         |              |  |
|                              |            |      |                           |              |  |