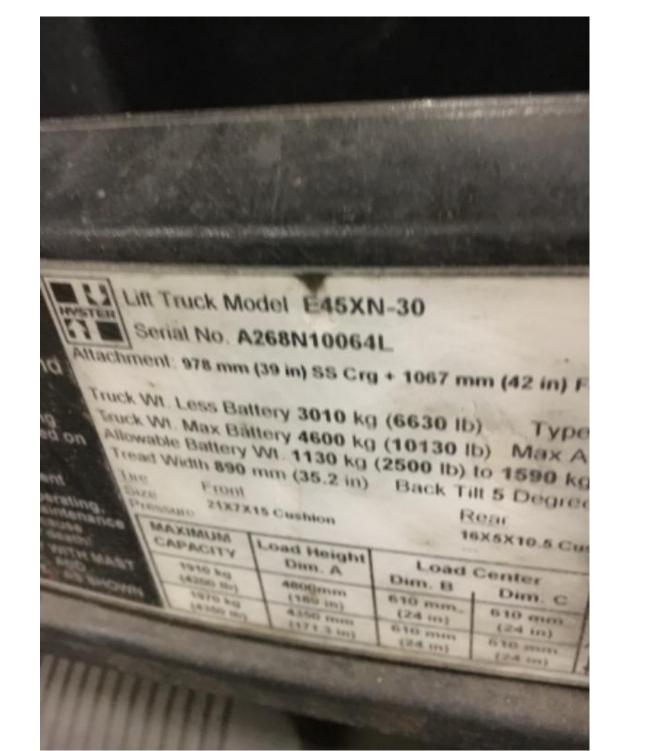

## **CONDITION REPORT - ELECTRIC**

| Manufacturer                 | Model      | Year | Serial Number             |              |  |
|------------------------------|------------|------|---------------------------|--------------|--|
| HYSTER COMPANY               | E45XN      | 2013 | A268N10064L               |              |  |
|                              | <u> </u>   |      |                           |              |  |
| Mast                         |            |      | Hours                     | 5537         |  |
| Mast Height Lowered          |            |      | Voltage                   | 48 Volt      |  |
| Mast Height Raised           | 189        |      | Attachment                | Side Shifter |  |
| Hydraulic Control Valve      | 3-Function |      | Directional Control       | Lever        |  |
| Capacity                     | 4500       |      | Tires                     | Cushion      |  |
|                              |            |      |                           |              |  |
| Mast Condition               |            |      | Steering Pump Condition   |              |  |
| Mast Comments                |            |      | Steering Pump Comments    |              |  |
| Lift Cylinder Condition      |            |      | Hydraulic Pump Condition  |              |  |
| Lift Cylinder Comments       |            |      | Hydraulic Pump Comments   |              |  |
| Tilt Cylinder Condition      |            |      | Hydraulic Motor Condition |              |  |
| Tilt Cylinder Comments       |            |      | Hydraulic Motor Comments  |              |  |
| Carriage Condition           |            |      | Control System Condition  |              |  |
| Carriage Comments            |            |      | Control System Comments   |              |  |
| Load Backrest Condition      |            |      |                           |              |  |
| Load Backrest Comments       |            |      | Drive Motor Condition     |              |  |
| Forks Condition              |            |      | Drive Motor Comments      |              |  |
| Forks Comments               |            |      | Differential Condition    |              |  |
|                              |            |      | Differential Comments     |              |  |
| Overhead Guard Condition     |            |      | Drive Tires % Remaining   | 70           |  |
| Overhead Guard Comments      |            |      | Drive Tires Condition     |              |  |
|                              |            |      | Steer Tires % Remaining   | 70           |  |
| Seat Condition               |            |      | Steer Tires Condition     |              |  |
| Seat Comments                |            |      | Steer Axle Condition      |              |  |
|                              |            |      | Steer Axle Comments       |              |  |
| General Appearance Condition | Good       |      | Brakes Condition          |              |  |
| General Appearance Comments  |            |      | Brakes Comments           |              |  |
| General Comments             |            |      | Dottom: Dropout           | Voo          |  |
| General Comments             |            |      | Battery Present           | Yes          |  |
|                              |            |      | Charger Present           | Yes          |  |
|                              |            |      | Electrical Condition      |              |  |
|                              |            |      |                           |              |  |
|                              |            |      | Electrical Comments       |              |  |
|                              |            |      |                           |              |  |
|                              |            |      |                           |              |  |
|                              |            |      |                           |              |  |
|                              |            |      |                           |              |  |
|                              |            |      |                           |              |  |
|                              |            |      |                           |              |  |
|                              |            |      |                           |              |  |
|                              |            |      | _                         |              |  |
|                              |            |      |                           |              |  |