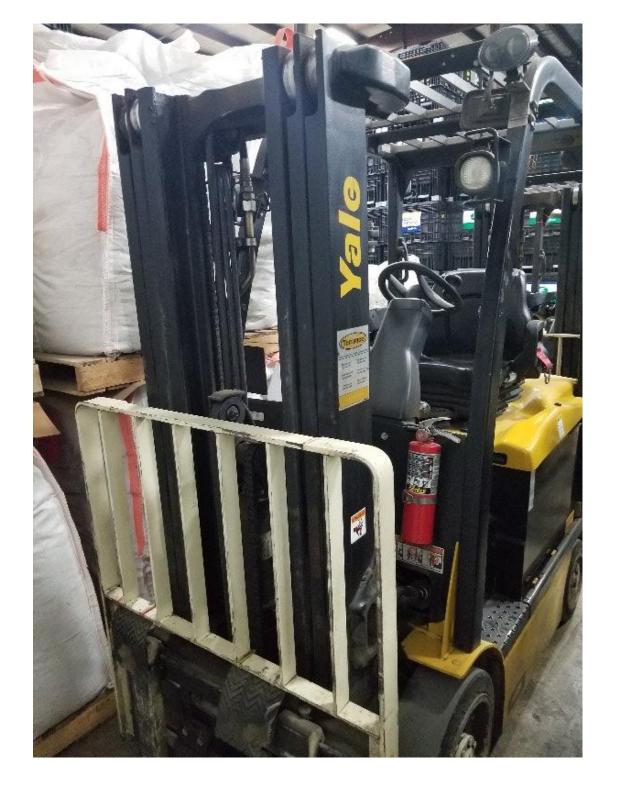

## **CONDITION REPORT - ELECTRIC**

| Manufacturer                   | Model                 | Year | Serial Number             |                        |
|--------------------------------|-----------------------|------|---------------------------|------------------------|
| YALE MANUFACTURER              | ERC050VG              | 2013 | A968N08071L               |                        |
|                                |                       |      |                           |                        |
| Mast                           | 3 Stage FFL (Triplex) |      | Hours                     | 7784                   |
| Mast Height Lowered            | 83                    |      | Voltage                   | 48 Volt                |
| Mast Height Raised             | 189                   |      | Attachment                | Other                  |
| Hydraulic Control Valve        | 3-Function            |      | Directional Control       | Lever                  |
| Capacity                       | 4000                  |      | Tires                     | Cushion                |
| Mast Condition                 |                       |      | Steering Pump Condition   |                        |
| Mast Comments                  |                       |      | Steering Pump Comments    |                        |
| Lift Cylinder Condition        |                       |      | Hydraulic Pump Condition  |                        |
| Lift Cylinder Comments         |                       |      | Hydraulic Pump Comments   |                        |
| Tilt Cylinder Condition        |                       |      | Hydraulic Motor Condition |                        |
| Tilt Cylinder Comments         |                       |      | Hydraulic Motor Comments  |                        |
| Carriage Condition             |                       |      | Control System Condition  |                        |
| Carriage Comments              |                       |      | Control System Comments   |                        |
| Load Backrest Condition        |                       |      |                           |                        |
| Load Backrest Comments         |                       |      | Drive Motor Condition     |                        |
| Forks Condition                |                       |      | Drive Motor Comments      |                        |
| Forks Comments                 |                       |      | Differential Condition    |                        |
|                                |                       |      | Differential Comments     |                        |
| Overhead Guard Condition       |                       |      | Drive Tires % Remaining   | 60                     |
| Overhead Guard Comments        |                       |      | Drive Tires Condition     | 00                     |
| Overhead Guard Comments        |                       |      | Steer Tires % Remaining   | 60                     |
| Seat Condition                 |                       |      | Steer Tires Condition     | 00                     |
| Seat Comments                  |                       |      | Steer Axle Condition      |                        |
| Sear Comments                  |                       |      |                           |                        |
|                                |                       |      | Steer Axle Comments       |                        |
| General Appearance Condition   |                       |      | Brakes Condition          |                        |
| General Appearance Comments    |                       |      | Brakes Comments           |                        |
| General Comments               |                       |      | Battery Present           | Yes                    |
| HAWKER BATTERY SN: PL104130768 |                       |      | Charger Present           |                        |
|                                |                       |      | Electrical Condition      |                        |
|                                |                       |      | Electrical Comments       |                        |
|                                |                       |      |                           |                        |
|                                |                       |      |                           |                        |
|                                |                       |      |                           |                        |
|                                |                       |      |                           |                        |
|                                |                       |      |                           |                        |
| ·                              |                       |      |                           |                        |
| Inspector Company Name         | MH EQUIPMENT          |      | Inspection Date           | 11/27/2018 11:56:24 AM |