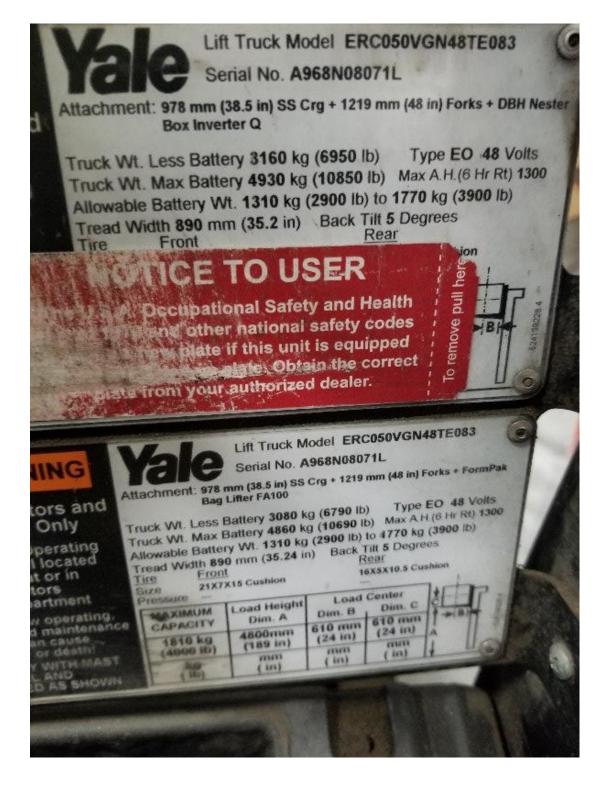

## **CONDITION REPORT - ELECTRIC**

| Manufacturer                   | Model                 | Year | Serial Number             |                        |
|--------------------------------|-----------------------|------|---------------------------|------------------------|
| YALE MANUFACTURER              | ERC050VG              | 2013 | A968N08071L               |                        |
|                                |                       |      |                           |                        |
| Mast                           | 3 Stage FFL (Triplex) |      | Hours                     | 7784                   |
| Mast Height Lowered            | 83                    |      | Voltage                   | 48 Volt                |
| Mast Height Raised             | 189                   |      | Attachment                | Other                  |
| Hydraulic Control Valve        | 3-Function            |      | Directional Control       | Lever                  |
| Capacity                       | 4000                  |      | Tires                     | Cushion                |
| Mast Condition                 |                       |      | Steering Pump Condition   |                        |
| Mast Comments                  |                       |      | Steering Pump Comments    |                        |
| Lift Cylinder Condition        |                       |      | Hydraulic Pump Condition  |                        |
| Lift Cylinder Comments         |                       |      | Hydraulic Pump Comments   |                        |
| Tilt Cylinder Condition        |                       |      | Hydraulic Motor Condition |                        |
| Tilt Cylinder Comments         |                       |      | Hydraulic Motor Comments  |                        |
| Carriage Condition             |                       |      | Control System Condition  |                        |
| Carriage Comments              |                       |      | Control System Comments   |                        |
| Load Backrest Condition        |                       |      |                           |                        |
| Load Backrest Comments         |                       |      | Drive Motor Condition     |                        |
| Forks Condition                |                       |      | Drive Motor Comments      |                        |
| Forks Comments                 |                       |      | Differential Condition    |                        |
|                                |                       |      | Differential Comments     |                        |
| Overhead Guard Condition       |                       |      | Drive Tires % Remaining   | 60                     |
| Overhead Guard Comments        |                       |      | Drive Tires Condition     | 00                     |
| Overhead Guard Comments        |                       |      | Steer Tires % Remaining   | 60                     |
| Seat Condition                 |                       |      | Steer Tires Condition     | 00                     |
| Seat Comments                  |                       |      | Steer Axle Condition      |                        |
| Sear Comments                  |                       |      |                           |                        |
|                                |                       |      | Steer Axle Comments       |                        |
| General Appearance Condition   |                       |      | Brakes Condition          |                        |
| General Appearance Comments    |                       |      | Brakes Comments           |                        |
| General Comments               |                       |      | Battery Present           | Yes                    |
| HAWKER BATTERY SN: PL104130768 |                       |      | Charger Present           |                        |
|                                |                       |      | Electrical Condition      |                        |
|                                |                       |      | Electrical Comments       |                        |
|                                |                       |      |                           |                        |
|                                |                       |      |                           |                        |
|                                |                       |      |                           |                        |
|                                |                       |      |                           |                        |
|                                |                       |      |                           |                        |
| ·                              |                       |      |                           |                        |
| Inspector Company Name         | MH EQUIPMENT          |      | Inspection Date           | 11/27/2018 11:56:24 AM |