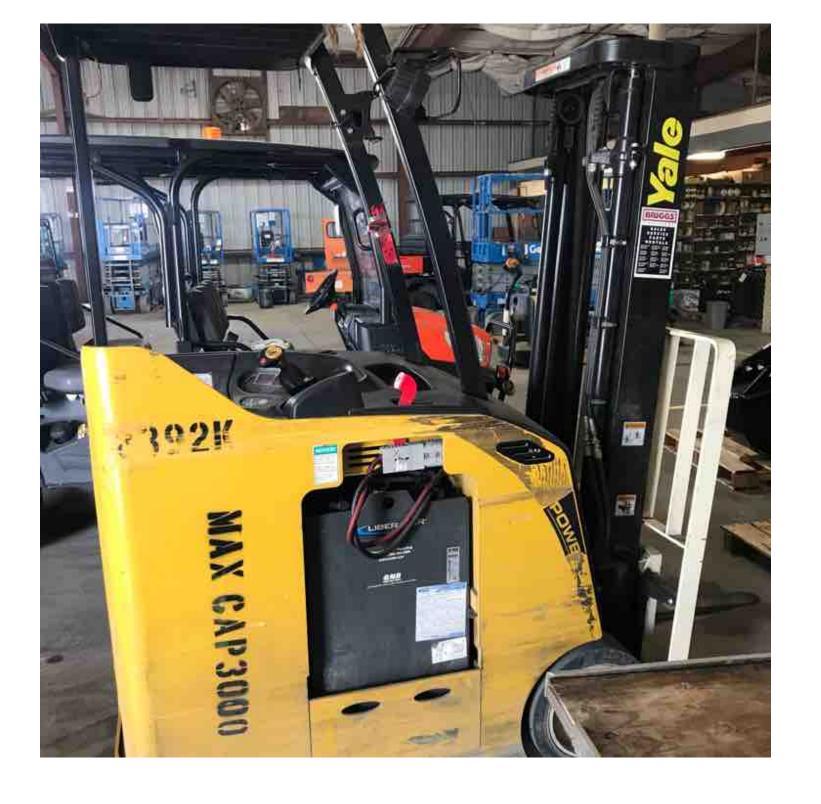

## **CONDITION REPORT - ELECTRIC**

| Manufacturer                 | Model                | Year | Serial Number             | Corrected    |
|------------------------------|----------------------|------|---------------------------|--------------|
| YALE MANUFACTURER            | ESC030AC             | 2012 | B883N02392K               | B883n02392k  |
|                              |                      |      |                           |              |
| Mast                         | 2 Stage FFL (Duplex) |      | Hours                     | 1216         |
| Mast Height Lowered          | 84                   |      | Voltage                   | 36 Volt      |
| Mast Height Raised           | 131                  |      | Attachment                | Side Shifter |
| Hydraulic Control Valve      | 3-Function           |      | Directional Control       | Monotrol     |
| Capacity                     | 3000                 |      | Tires                     | Cushion      |
| Mast Condition               |                      |      | Steering Pump Condition   |              |
| Mast Comments                |                      |      | Steering Pump Comments    |              |
| Lift Cylinder Condition      |                      |      | Hydraulic Pump Condition  |              |
| Lift Cylinder Comments       |                      |      | Hydraulic Pump Comments   |              |
| Tilt Cylinder Condition      |                      |      | Hydraulic Motor Condition |              |
| Tilt Cylinder Comments       |                      |      | Hydraulic Motor Comments  |              |
| Carriage Condition           |                      |      | Control System Condition  |              |
| Carriage Comments            |                      |      | Control System Comments   |              |
| Load Backrest Condition      |                      |      | •                         |              |
| Load Backrest Comments       |                      |      | Drive Motor Condition     |              |
| Forks Condition              | Heels worn           |      | Drive Motor Comments      |              |
| Forks Comments               |                      |      | Differential Condition    |              |
|                              |                      |      | Differential Comments     |              |
| Overhead Guard Condition     |                      |      | Drive Tires % Remaining   | 50           |
| Overhead Guard Comments      |                      |      | Drive Tires Condition     |              |
|                              |                      |      | Steer Tires % Remaining   | 50           |
| Seat Condition               | Not applicable       |      | Steer Tires Condition     |              |
| Seat Comments                | na                   |      | Steer Axle Condition      |              |
|                              |                      |      | Steer Axle Comments       |              |
| General Appearance Condition | Fair                 |      | Brakes Condition          |              |
| General Appearance Comments  |                      |      | Brakes Comments           |              |
| General Comments             |                      |      | Battery Present           | Yes          |
| Control Community            |                      |      | Charger Present           | Yes          |
|                              |                      |      |                           |              |
|                              |                      |      | Electrical Condition      |              |
|                              |                      |      | Electrical Comments       |              |
|                              |                      |      |                           |              |
|                              |                      |      |                           |              |
|                              |                      |      |                           |              |
|                              |                      |      |                           |              |
|                              |                      |      |                           |              |
|                              |                      |      |                           |              |
|                              |                      |      |                           |              |
|                              |                      |      |                           |              |