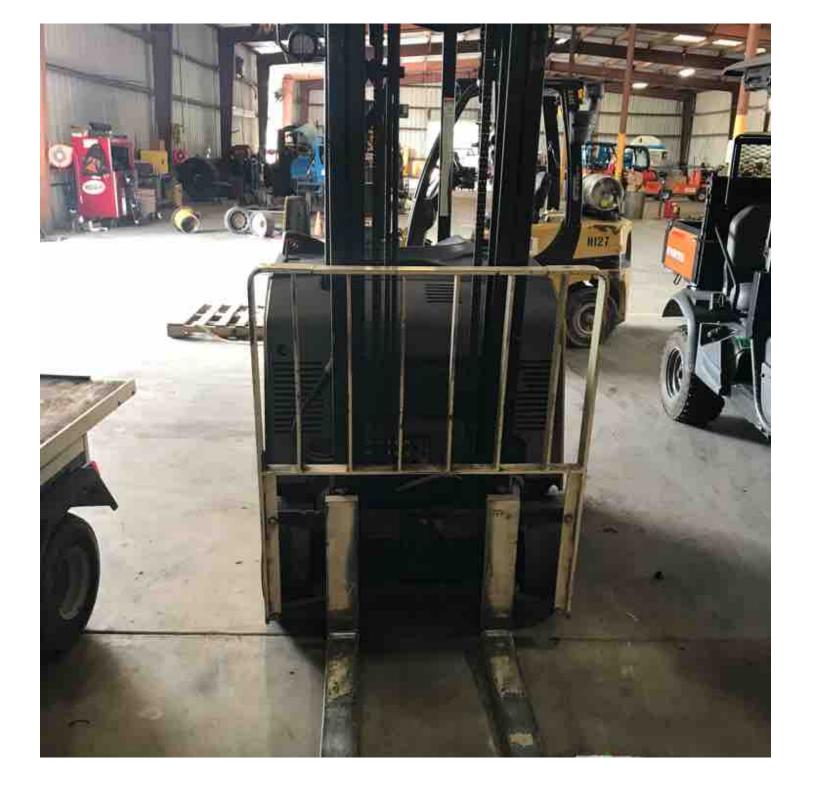

## **CONDITION REPORT - ELECTRIC**

| Manufacturer                 | Model                | Year | Serial Number             | Corrected    |
|------------------------------|----------------------|------|---------------------------|--------------|
| YALE MANUFACTURER            | ESC030AC             | 2012 | B883N02392K               | B883n02392k  |
|                              |                      |      |                           |              |
| Mast                         | 2 Stage FFL (Duplex) |      | Hours                     | 1216         |
| Mast Height Lowered          | 84                   |      | Voltage                   | 36 Volt      |
| Mast Height Raised           | 131                  |      | Attachment                | Side Shifter |
| Hydraulic Control Valve      | 3-Function           |      | Directional Control       | Monotrol     |
| Capacity                     | 3000                 |      | Tires                     | Cushion      |
| Mast Condition               |                      |      | Steering Pump Condition   |              |
| Mast Comments                |                      |      | Steering Pump Comments    |              |
| Lift Cylinder Condition      |                      |      | Hydraulic Pump Condition  |              |
| Lift Cylinder Comments       |                      |      | Hydraulic Pump Comments   |              |
| Tilt Cylinder Condition      |                      |      | Hydraulic Motor Condition |              |
| Tilt Cylinder Comments       |                      |      | Hydraulic Motor Comments  |              |
| Carriage Condition           |                      |      | Control System Condition  |              |
| Carriage Comments            |                      |      | Control System Comments   |              |
| Load Backrest Condition      |                      |      | •                         |              |
| Load Backrest Comments       |                      |      | Drive Motor Condition     |              |
| Forks Condition              | Heels worn           |      | Drive Motor Comments      |              |
| Forks Comments               |                      |      | Differential Condition    |              |
|                              |                      |      | Differential Comments     |              |
| Overhead Guard Condition     |                      |      | Drive Tires % Remaining   | 50           |
| Overhead Guard Comments      |                      |      | Drive Tires Condition     |              |
|                              |                      |      | Steer Tires % Remaining   | 50           |
| Seat Condition               | Not applicable       |      | Steer Tires Condition     |              |
| Seat Comments                | na                   |      | Steer Axle Condition      |              |
|                              |                      |      | Steer Axle Comments       |              |
| General Appearance Condition | Fair                 |      | Brakes Condition          |              |
| General Appearance Comments  |                      |      | Brakes Comments           |              |
| General Comments             |                      |      | Battery Present           | Yes          |
| Control Community            |                      |      | Charger Present           | Yes          |
|                              |                      |      |                           |              |
|                              |                      |      | Electrical Condition      |              |
|                              |                      |      | Electrical Comments       |              |
|                              |                      |      |                           |              |
|                              |                      |      |                           |              |
|                              |                      |      |                           |              |
|                              |                      |      |                           |              |
|                              |                      |      |                           |              |
|                              |                      |      |                           |              |
|                              |                      |      |                           |              |
|                              |                      |      |                           |              |