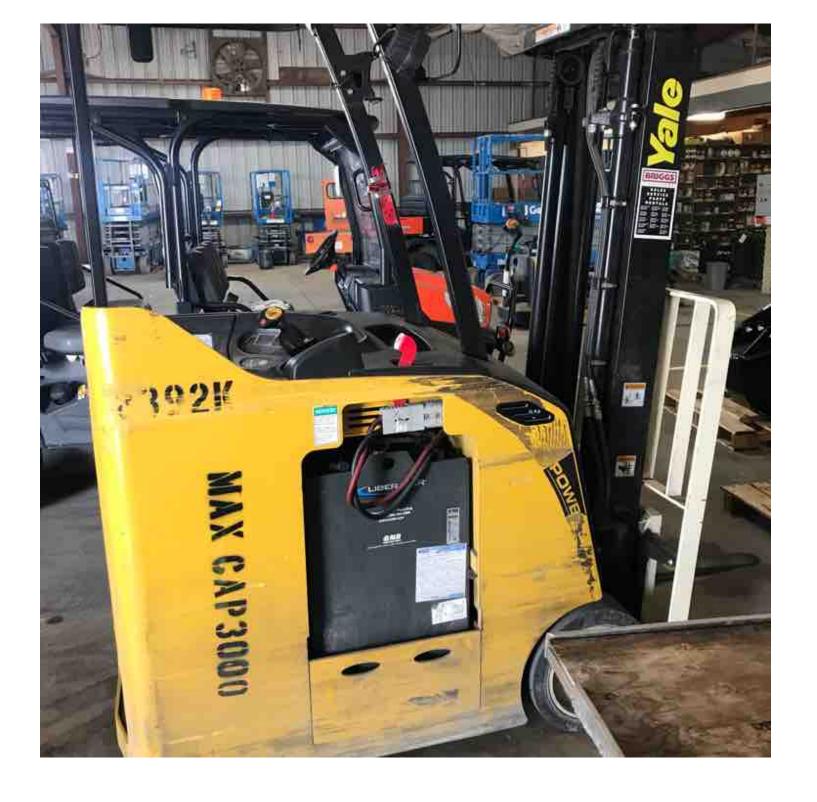

## **CONDITION REPORT - ELECTRIC**

| Manufacturer                 | Model                | Year | Serial Number             | Corrected    |
|------------------------------|----------------------|------|---------------------------|--------------|
| YALE MANUFACTURER            | ESC030AC             | 2012 | B883N02392K               | B883n02392k  |
|                              |                      |      |                           |              |
| Mast                         | 2 Stage FFL (Duplex) |      | Hours                     | 1216         |
| Mast Height Lowered          | 84                   |      | Voltage                   | 36 Volt      |
| Mast Height Raised           | 131                  |      | Attachment                | Side Shifter |
| Hydraulic Control Valve      | 3-Function           |      | Directional Control       | Monotrol     |
| Capacity                     | 3000                 |      | Tires                     | Cushion      |
| Mast Condition               |                      |      | Steering Pump Condition   |              |
| Mast Comments                |                      |      | Steering Pump Comments    |              |
| Lift Cylinder Condition      |                      |      | Hydraulic Pump Condition  |              |
| Lift Cylinder Comments       |                      |      | Hydraulic Pump Comments   |              |
| Tilt Cylinder Condition      |                      |      | Hydraulic Motor Condition |              |
| Tilt Cylinder Comments       |                      |      | Hydraulic Motor Comments  |              |
| Carriage Condition           |                      |      | Control System Condition  |              |
| Carriage Comments            |                      |      | Control System Comments   |              |
| Load Backrest Condition      |                      |      | •                         |              |
| Load Backrest Comments       |                      |      | Drive Motor Condition     |              |
| Forks Condition              | Heels worn           |      | Drive Motor Comments      |              |
| Forks Comments               |                      |      | Differential Condition    |              |
|                              |                      |      | Differential Comments     |              |
| Overhead Guard Condition     |                      |      | Drive Tires % Remaining   | 50           |
| Overhead Guard Comments      |                      |      | Drive Tires Condition     |              |
|                              |                      |      | Steer Tires % Remaining   | 50           |
| Seat Condition               | Not applicable       |      | Steer Tires Condition     |              |
| Seat Comments                | na                   |      | Steer Axle Condition      |              |
|                              |                      |      | Steer Axle Comments       |              |
| General Appearance Condition | Fair                 |      | Brakes Condition          |              |
| General Appearance Comments  |                      |      | Brakes Comments           |              |
| General Comments             |                      |      | Battery Present           | Yes          |
| Control Community            |                      |      | Charger Present           | Yes          |
|                              |                      |      |                           |              |
|                              |                      |      | Electrical Condition      |              |
|                              |                      |      | Electrical Comments       |              |
|                              |                      |      |                           |              |
|                              |                      |      |                           |              |
|                              |                      |      |                           |              |
|                              |                      |      |                           |              |
|                              |                      |      |                           |              |
|                              |                      |      |                           |              |
|                              |                      |      |                           |              |
|                              |                      |      |                           |              |