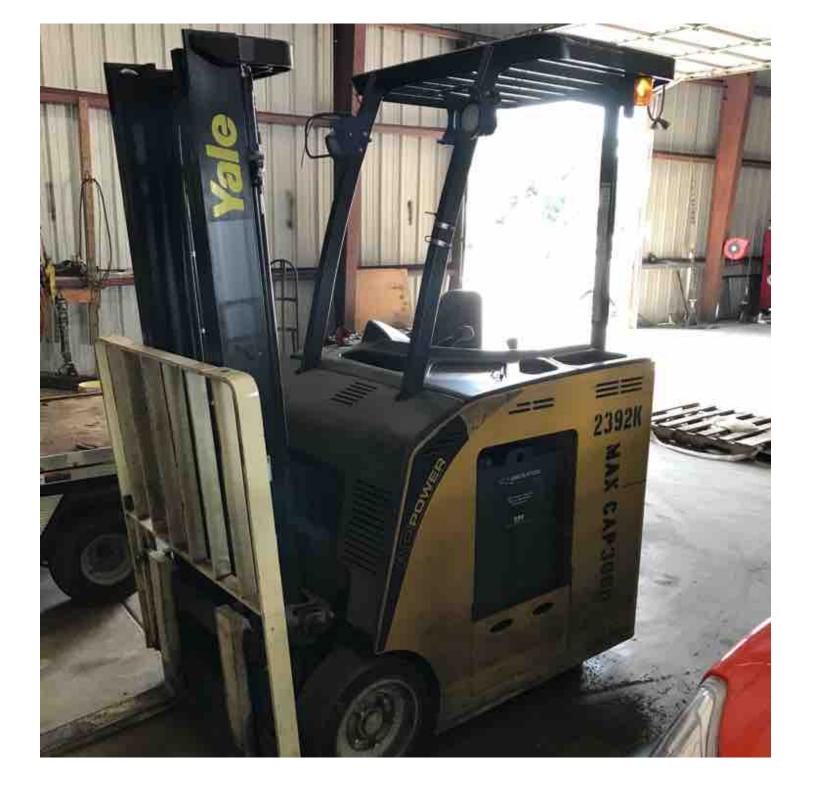

## **CONDITION REPORT - ELECTRIC**

| Manufacturer                 | Model                | Year | Serial Number             | Corrected    |
|------------------------------|----------------------|------|---------------------------|--------------|
| YALE MANUFACTURER            | ESC030AC             | 2012 | B883N02392K               | B883n02392k  |
|                              |                      |      |                           |              |
| Mast                         | 2 Stage FFL (Duplex) |      | Hours                     | 1216         |
| Mast Height Lowered          | 84                   |      | Voltage                   | 36 Volt      |
| Mast Height Raised           | 131                  |      | Attachment                | Side Shifter |
| Hydraulic Control Valve      | 3-Function           |      | Directional Control       | Monotrol     |
| Capacity                     | 3000                 |      | Tires                     | Cushion      |
| Mast Condition               |                      |      | Steering Pump Condition   |              |
| Mast Comments                |                      |      | Steering Pump Comments    |              |
| Lift Cylinder Condition      |                      |      | Hydraulic Pump Condition  |              |
| Lift Cylinder Comments       |                      |      | Hydraulic Pump Comments   |              |
| Tilt Cylinder Condition      |                      |      | Hydraulic Motor Condition |              |
| Tilt Cylinder Comments       |                      |      | Hydraulic Motor Comments  |              |
| Carriage Condition           |                      |      | Control System Condition  |              |
| Carriage Comments            |                      |      | Control System Comments   |              |
| Load Backrest Condition      |                      |      | •                         |              |
| Load Backrest Comments       |                      |      | Drive Motor Condition     |              |
| Forks Condition              | Heels worn           |      | Drive Motor Comments      |              |
| Forks Comments               |                      |      | Differential Condition    |              |
|                              |                      |      | Differential Comments     |              |
| Overhead Guard Condition     |                      |      | Drive Tires % Remaining   | 50           |
| Overhead Guard Comments      |                      |      | Drive Tires Condition     |              |
|                              |                      |      | Steer Tires % Remaining   | 50           |
| Seat Condition               | Not applicable       |      | Steer Tires Condition     |              |
| Seat Comments                | na                   |      | Steer Axle Condition      |              |
|                              |                      |      | Steer Axle Comments       |              |
| General Appearance Condition | Fair                 |      | Brakes Condition          |              |
| General Appearance Comments  |                      |      | Brakes Comments           |              |
| General Comments             |                      |      | Battery Present           | Yes          |
| Control Community            |                      |      | Charger Present           | Yes          |
|                              |                      |      |                           |              |
|                              |                      |      | Electrical Condition      |              |
|                              |                      |      | Electrical Comments       |              |
|                              |                      |      |                           |              |
|                              |                      |      |                           |              |
|                              |                      |      |                           |              |
|                              |                      |      |                           |              |
|                              |                      |      |                           |              |
|                              |                      |      |                           |              |
|                              |                      |      |                           |              |
|                              |                      |      |                           |              |