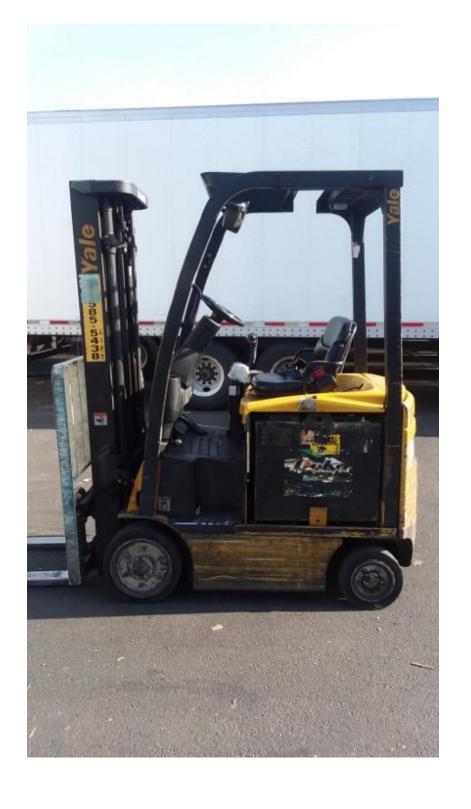

## **CONDITION REPORT - ELECTRIC**

| Manufacturer                 | Model                | Year<br>2012 | Serial Number<br>A969N02124K |         |  |
|------------------------------|----------------------|--------------|------------------------------|---------|--|
| YALE MANUFACTURER            | ERC030VA             |              |                              |         |  |
|                              |                      |              |                              |         |  |
| Mast                         | 2 Stage FFL (Duplex) |              | Hours                        | 19385   |  |
| Mast Height Lowered          | 3 in                 |              | Voltage                      | 36 Volt |  |
| Mast Height Raised           | 198.8 in             |              | Attachment                   |         |  |
| Hydraulic Control Valve      | 3-Function           |              | Directional Control          | Lever   |  |
| Capacity                     | 2900 lb              |              | Tires                        | Cushion |  |
| Mast Condition               |                      |              | Steering Pump Condition      |         |  |
| Mast Comments                |                      |              | Steering Pump Comments       |         |  |
| Lift Cylinder Condition      |                      |              | Hydraulic Pump Condition     |         |  |
| Lift Cylinder Comments       |                      |              | Hydraulic Pump Comments      |         |  |
| Tilt Cylinder Condition      |                      |              | Hydraulic Motor Condition    |         |  |
| Tilt Cylinder Comments       |                      |              | Hydraulic Motor Comments     |         |  |
| Carriage Condition           |                      |              | Control System Condition     |         |  |
| Carriage Comments            |                      |              | Control System Comments      |         |  |
| Load Backrest Condition      |                      |              | ·                            |         |  |
| Load Backrest Comments       |                      |              | Drive Motor Condition        |         |  |
| Forks Condition              |                      |              | Drive Motor Comments         |         |  |
| Forks Comments               |                      |              | Differential Condition       |         |  |
|                              |                      |              | Differential Comments        |         |  |
| Overhead Guard Condition     |                      |              | Drive Tires % Remaining      | 50      |  |
| Overhead Guard Comments      |                      |              | Drive Tires Condition        |         |  |
|                              |                      |              | Steer Tires % Remaining      | 50      |  |
| Seat Condition               |                      |              | Steer Tires Condition        | Chunked |  |
| Seat Comments                |                      |              | Steer Axle Condition         |         |  |
|                              |                      |              | Steer Axle Comments          |         |  |
| General Appearance Condition |                      |              | Brakes Condition             |         |  |
| General Appearance Comments  |                      |              | Brakes Comments              |         |  |
| General Comments             |                      |              | Battery Present              | Yes     |  |
|                              |                      |              | Charger Present              | Yes     |  |
|                              |                      |              | Electrical Condition         |         |  |
|                              |                      |              | Electrical Comments          |         |  |
|                              |                      |              |                              |         |  |
|                              |                      |              |                              |         |  |
|                              |                      |              |                              |         |  |
|                              |                      |              |                              |         |  |
|                              |                      |              |                              |         |  |
|                              |                      |              |                              |         |  |
|                              |                      |              |                              |         |  |
|                              |                      |              |                              |         |  |
|                              |                      |              | _                            |         |  |

Inspector Company Name Yale Chase Inspection Date 12/13/2018 1:00:52 PM Inspector Name jhernandez