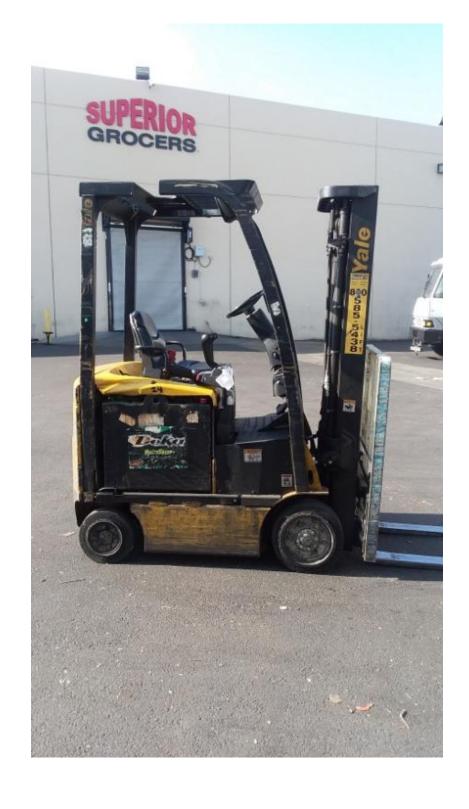

## **CONDITION REPORT - ELECTRIC**

| Manufacturer                 | Model                | Year<br>2012 | Serial Number<br>A969N02124K |         |  |
|------------------------------|----------------------|--------------|------------------------------|---------|--|
| YALE MANUFACTURER            | ERC030VA             |              |                              |         |  |
|                              |                      |              |                              |         |  |
| Mast                         | 2 Stage FFL (Duplex) |              | Hours                        | 19385   |  |
| Mast Height Lowered          | 3 in                 |              | Voltage                      | 36 Volt |  |
| Mast Height Raised           | 198.8 in             |              | Attachment                   |         |  |
| Hydraulic Control Valve      | 3-Function           |              | Directional Control          | Lever   |  |
| Capacity                     | 2900 lb              |              | Tires                        | Cushion |  |
| Mast Condition               |                      |              | Steering Pump Condition      |         |  |
| Mast Comments                |                      |              | Steering Pump Comments       |         |  |
| Lift Cylinder Condition      |                      |              | Hydraulic Pump Condition     |         |  |
| Lift Cylinder Comments       |                      |              | Hydraulic Pump Comments      |         |  |
| Tilt Cylinder Condition      |                      |              | Hydraulic Motor Condition    |         |  |
| Tilt Cylinder Comments       |                      |              | Hydraulic Motor Comments     |         |  |
| Carriage Condition           |                      |              | Control System Condition     |         |  |
| Carriage Comments            |                      |              | Control System Comments      |         |  |
| Load Backrest Condition      |                      |              | ·                            |         |  |
| Load Backrest Comments       |                      |              | Drive Motor Condition        |         |  |
| Forks Condition              |                      |              | Drive Motor Comments         |         |  |
| Forks Comments               |                      |              | Differential Condition       |         |  |
|                              |                      |              | Differential Comments        |         |  |
| Overhead Guard Condition     |                      |              | Drive Tires % Remaining      | 50      |  |
| Overhead Guard Comments      |                      |              | Drive Tires Condition        |         |  |
|                              |                      |              | Steer Tires % Remaining      | 50      |  |
| Seat Condition               |                      |              | Steer Tires Condition        | Chunked |  |
| Seat Comments                |                      |              | Steer Axle Condition         |         |  |
|                              |                      |              | Steer Axle Comments          |         |  |
| General Appearance Condition |                      |              | Brakes Condition             |         |  |
| General Appearance Comments  |                      |              | Brakes Comments              |         |  |
| General Comments             |                      |              | Battery Present              | Yes     |  |
|                              |                      |              | Charger Present              | Yes     |  |
|                              |                      |              | Electrical Condition         |         |  |
|                              |                      |              | Electrical Comments          |         |  |
|                              |                      |              |                              |         |  |
|                              |                      |              |                              |         |  |
|                              |                      |              |                              |         |  |
|                              |                      |              |                              |         |  |
|                              |                      |              |                              |         |  |
|                              |                      |              |                              |         |  |
|                              |                      |              |                              |         |  |
|                              |                      |              |                              |         |  |
|                              |                      |              | _                            |         |  |

Inspector Company Name Yale Chase Inspection Date 12/13/2018 1:00:52 PM Inspector Name jhernandez