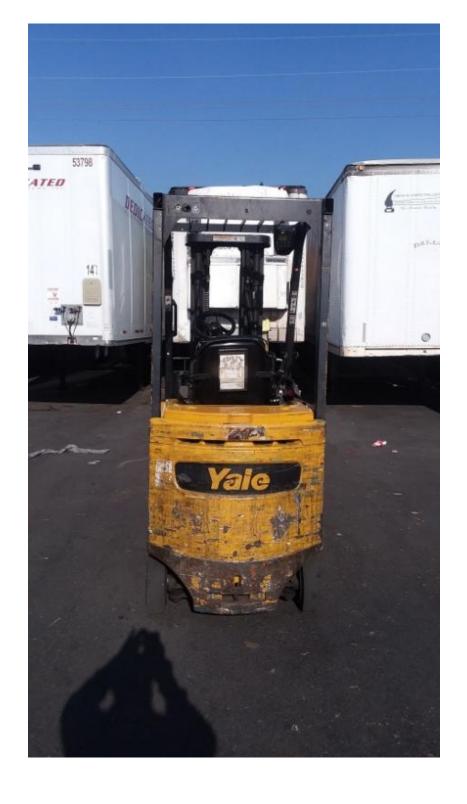

## **CONDITION REPORT - ELECTRIC**

| Manufacturer                 | Model                | Year<br>2012 | Serial Number<br>A969N02124K |         |  |
|------------------------------|----------------------|--------------|------------------------------|---------|--|
| YALE MANUFACTURER            | ERC030VA             |              |                              |         |  |
|                              |                      |              |                              |         |  |
| Mast                         | 2 Stage FFL (Duplex) |              | Hours                        | 19385   |  |
| Mast Height Lowered          | 3 in                 |              | Voltage                      | 36 Volt |  |
| Mast Height Raised           | 198.8 in             |              | Attachment                   |         |  |
| Hydraulic Control Valve      | 3-Function           |              | Directional Control          | Lever   |  |
| Capacity                     | 2900 lb              |              | Tires                        | Cushion |  |
| Mast Condition               |                      |              | Steering Pump Condition      |         |  |
| Mast Comments                |                      |              | Steering Pump Comments       |         |  |
| Lift Cylinder Condition      |                      |              | Hydraulic Pump Condition     |         |  |
| Lift Cylinder Comments       |                      |              | Hydraulic Pump Comments      |         |  |
| Tilt Cylinder Condition      |                      |              | Hydraulic Motor Condition    |         |  |
| Tilt Cylinder Comments       |                      |              | Hydraulic Motor Comments     |         |  |
| Carriage Condition           |                      |              | Control System Condition     |         |  |
| Carriage Comments            |                      |              | Control System Comments      |         |  |
| Load Backrest Condition      |                      |              | ·                            |         |  |
| Load Backrest Comments       |                      |              | Drive Motor Condition        |         |  |
| Forks Condition              |                      |              | Drive Motor Comments         |         |  |
| Forks Comments               |                      |              | Differential Condition       |         |  |
|                              |                      |              | Differential Comments        |         |  |
| Overhead Guard Condition     |                      |              | Drive Tires % Remaining      | 50      |  |
| Overhead Guard Comments      |                      |              | Drive Tires Condition        |         |  |
|                              |                      |              | Steer Tires % Remaining      | 50      |  |
| Seat Condition               |                      |              | Steer Tires Condition        | Chunked |  |
| Seat Comments                |                      |              | Steer Axle Condition         |         |  |
|                              |                      |              | Steer Axle Comments          |         |  |
| General Appearance Condition |                      |              | Brakes Condition             |         |  |
| General Appearance Comments  |                      |              | Brakes Comments              |         |  |
| General Comments             |                      |              | Battery Present              | Yes     |  |
|                              |                      |              | Charger Present              | Yes     |  |
|                              |                      |              | Electrical Condition         |         |  |
|                              |                      |              | Electrical Comments          |         |  |
|                              |                      |              |                              |         |  |
|                              |                      |              |                              |         |  |
|                              |                      |              |                              |         |  |
|                              |                      |              |                              |         |  |
|                              |                      |              |                              |         |  |
|                              |                      |              |                              |         |  |
|                              |                      |              |                              |         |  |
|                              |                      |              |                              |         |  |
|                              |                      |              | _                            |         |  |

Inspector Company Name Yale Chase Inspection Date 12/13/2018 1:00:52 PM Inspector Name jhernandez