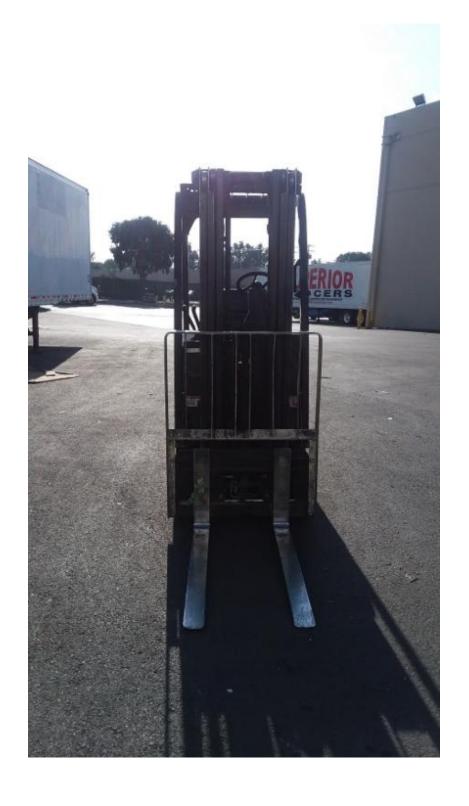

## **CONDITION REPORT - ELECTRIC**

| Manufacturer                 | Model                | Year<br>2012 | Serial Number<br>A969N02124K |         |  |
|------------------------------|----------------------|--------------|------------------------------|---------|--|
| YALE MANUFACTURER            | ERC030VA             |              |                              |         |  |
|                              |                      |              |                              |         |  |
| Mast                         | 2 Stage FFL (Duplex) |              | Hours                        | 19385   |  |
| Mast Height Lowered          | 3 in                 |              | Voltage                      | 36 Volt |  |
| Mast Height Raised           | 198.8 in             |              | Attachment                   |         |  |
| Hydraulic Control Valve      | 3-Function           |              | Directional Control          | Lever   |  |
| Capacity                     | 2900 lb              |              | Tires                        | Cushion |  |
| Mast Condition               |                      |              | Steering Pump Condition      |         |  |
| Mast Comments                |                      |              | Steering Pump Comments       |         |  |
| Lift Cylinder Condition      |                      |              | Hydraulic Pump Condition     |         |  |
| Lift Cylinder Comments       |                      |              | Hydraulic Pump Comments      |         |  |
| Tilt Cylinder Condition      |                      |              | Hydraulic Motor Condition    |         |  |
| Tilt Cylinder Comments       |                      |              | Hydraulic Motor Comments     |         |  |
| Carriage Condition           |                      |              | Control System Condition     |         |  |
| Carriage Comments            |                      |              | Control System Comments      |         |  |
| Load Backrest Condition      |                      |              | ·                            |         |  |
| Load Backrest Comments       |                      |              | Drive Motor Condition        |         |  |
| Forks Condition              |                      |              | Drive Motor Comments         |         |  |
| Forks Comments               |                      |              | Differential Condition       |         |  |
|                              |                      |              | Differential Comments        |         |  |
| Overhead Guard Condition     |                      |              | Drive Tires % Remaining      | 50      |  |
| Overhead Guard Comments      |                      |              | Drive Tires Condition        |         |  |
|                              |                      |              | Steer Tires % Remaining      | 50      |  |
| Seat Condition               |                      |              | Steer Tires Condition        | Chunked |  |
| Seat Comments                |                      |              | Steer Axle Condition         |         |  |
|                              |                      |              | Steer Axle Comments          |         |  |
| General Appearance Condition |                      |              | Brakes Condition             |         |  |
| General Appearance Comments  |                      |              | Brakes Comments              |         |  |
| General Comments             |                      |              | Battery Present              | Yes     |  |
|                              |                      |              | Charger Present              | Yes     |  |
|                              |                      |              | Electrical Condition         |         |  |
|                              |                      |              | Electrical Comments          |         |  |
|                              |                      |              |                              |         |  |
|                              |                      |              |                              |         |  |
|                              |                      |              |                              |         |  |
|                              |                      |              |                              |         |  |
|                              |                      |              |                              |         |  |
|                              |                      |              |                              |         |  |
|                              |                      |              |                              |         |  |
|                              |                      |              |                              |         |  |
|                              |                      |              | _                            |         |  |

Inspector Company Name Yale Chase Inspection Date 12/13/2018 1:00:52 PM Inspector Name jhernandez