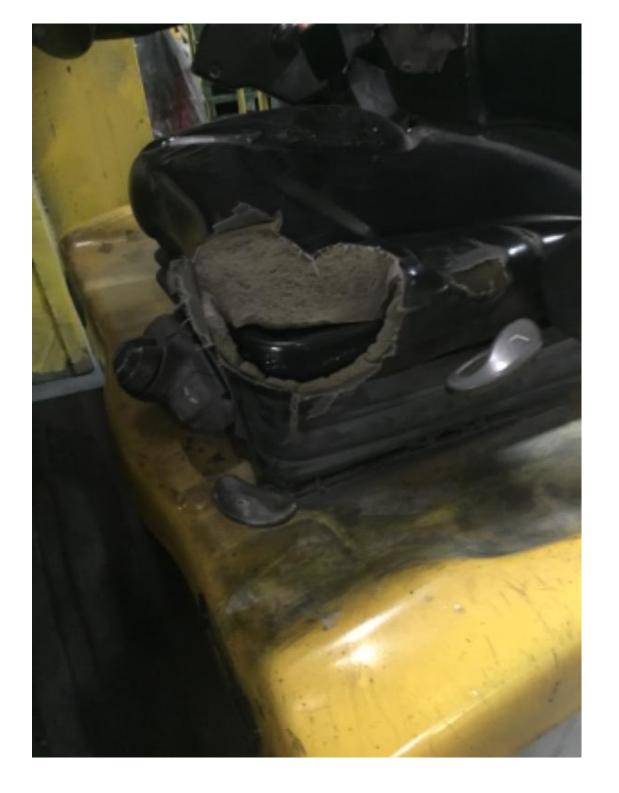

## **CONDITION REPORT - ELECTRIC**

| Manufacturer                                                                     | Model              | Year | Serial Number             |                     |
|----------------------------------------------------------------------------------|--------------------|------|---------------------------|---------------------|
| YALE MANUFACTURER                                                                | ERC065VGN36AE08    | 2011 | A968N04155J               |                     |
|                                                                                  |                    |      |                           |                     |
| Mast                                                                             |                    |      | Hours                     | 11481               |
| Mast Height Lowered                                                              |                    |      | Voltage                   |                     |
| Mast Height Raised                                                               |                    |      | Attachment                |                     |
| Hydraulic Control Valve                                                          |                    |      | Directional Control       |                     |
| Capacity                                                                         |                    |      | Tires                     | Solid Pneumatic     |
| Mast Condition                                                                   |                    |      | Steering Pump Condition   |                     |
| Mast Comments                                                                    |                    |      | Steering Pump Comments    |                     |
| Lift Cylinder Condition                                                          |                    |      | Hydraulic Pump Condition  |                     |
| Lift Cylinder Comments                                                           |                    |      | Hydraulic Pump Comments   |                     |
| Tilt Cylinder Condition                                                          |                    |      | Hydraulic Motor Condition |                     |
| -                                                                                |                    |      |                           |                     |
| Tilt Cylinder Comments                                                           |                    |      | Hydraulic Motor Comments  |                     |
| Carriage Condition                                                               |                    |      | Control System Condition  |                     |
| Carriage Comments                                                                |                    |      | Control System Comments   |                     |
| Load Backrest Condition                                                          |                    |      |                           |                     |
| Load Backrest Comments                                                           |                    |      | Drive Motor Condition     |                     |
| Forks Condition                                                                  |                    |      | Drive Motor Comments      |                     |
| Forks Comments                                                                   |                    |      | Differential Condition    |                     |
|                                                                                  |                    |      | Differential Comments     |                     |
| Overhead Guard Condition                                                         |                    |      | Drive Tires % Remaining   | 85                  |
| Overhead Guard Comments                                                          |                    |      | Drive Tires Condition     |                     |
|                                                                                  |                    |      | Steer Tires % Remaining   | 85                  |
| Seat Condition                                                                   | Damaged            |      | Steer Tires Condition     |                     |
| Seat Comments                                                                    | Torn               |      | Steer Axle Condition      |                     |
|                                                                                  |                    |      | Steer Axle Comments       |                     |
| General Appearance Condition                                                     | Fair               |      | Brakes Condition          |                     |
| General Appearance Comments                                                      |                    |      | Brakes Comments           |                     |
| General Comments                                                                 |                    |      | Battery Present           | Yes                 |
|                                                                                  |                    |      | Charger Present           | Yes                 |
| Replace seat on unit. This report and report for A968N04144J Should be switched! |                    |      | Onarger reson             | 163                 |
|                                                                                  |                    |      | Electrical Condition      |                     |
|                                                                                  |                    |      | Electrical Comments       |                     |
|                                                                                  |                    |      | Electrical Comments       |                     |
|                                                                                  |                    |      |                           |                     |
|                                                                                  |                    |      |                           |                     |
|                                                                                  |                    |      |                           |                     |
|                                                                                  |                    |      |                           |                     |
|                                                                                  |                    |      |                           |                     |
|                                                                                  |                    |      |                           |                     |
|                                                                                  |                    |      |                           |                     |
|                                                                                  |                    |      |                           |                     |
| Inspector Company Name                                                           | Eastern lift truck |      | Inspection Date           | 8/7/2018 2:23:23 PM |
| Inspector Name                                                                   | mcerracchio        |      |                           |                     |