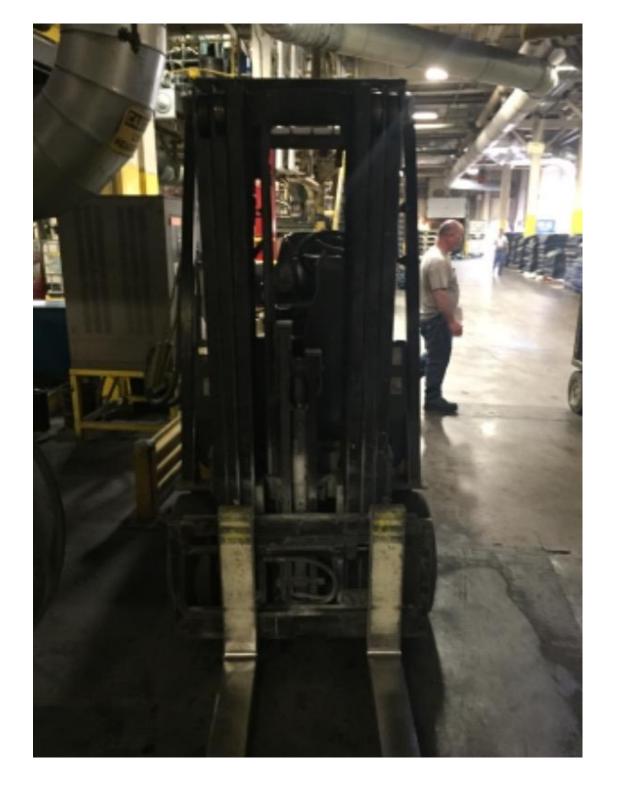

## **CONDITION REPORT - ELECTRIC**

| Manufacturer                                                                     | Model              | Year | Serial Number             |                     |
|----------------------------------------------------------------------------------|--------------------|------|---------------------------|---------------------|
| YALE MANUFACTURER                                                                | ERC065VGN36AE08    | 2011 | A968N04155J               |                     |
|                                                                                  |                    |      |                           |                     |
| Mast                                                                             |                    |      | Hours                     | 11481               |
| Mast Height Lowered                                                              |                    |      | Voltage                   |                     |
| Mast Height Raised                                                               |                    |      | Attachment                |                     |
| Hydraulic Control Valve                                                          |                    |      | Directional Control       |                     |
| Capacity                                                                         |                    |      | Tires                     | Solid Pneumatic     |
| Mast Condition                                                                   |                    |      | Steering Pump Condition   |                     |
| Mast Comments                                                                    |                    |      | Steering Pump Comments    |                     |
| Lift Cylinder Condition                                                          |                    |      | Hydraulic Pump Condition  |                     |
| Lift Cylinder Comments                                                           |                    |      | Hydraulic Pump Comments   |                     |
| Tilt Cylinder Condition                                                          |                    |      | Hydraulic Motor Condition |                     |
| -                                                                                |                    |      |                           |                     |
| Tilt Cylinder Comments                                                           |                    |      | Hydraulic Motor Comments  |                     |
| Carriage Condition                                                               |                    |      | Control System Condition  |                     |
| Carriage Comments                                                                |                    |      | Control System Comments   |                     |
| Load Backrest Condition                                                          |                    |      |                           |                     |
| Load Backrest Comments                                                           |                    |      | Drive Motor Condition     |                     |
| Forks Condition                                                                  |                    |      | Drive Motor Comments      |                     |
| Forks Comments                                                                   |                    |      | Differential Condition    |                     |
|                                                                                  |                    |      | Differential Comments     |                     |
| Overhead Guard Condition                                                         |                    |      | Drive Tires % Remaining   | 85                  |
| Overhead Guard Comments                                                          |                    |      | Drive Tires Condition     |                     |
|                                                                                  |                    |      | Steer Tires % Remaining   | 85                  |
| Seat Condition                                                                   | Damaged            |      | Steer Tires Condition     |                     |
| Seat Comments                                                                    | Torn               |      | Steer Axle Condition      |                     |
|                                                                                  |                    |      | Steer Axle Comments       |                     |
| General Appearance Condition                                                     | Fair               |      | Brakes Condition          |                     |
| General Appearance Comments                                                      |                    |      | Brakes Comments           |                     |
| General Comments                                                                 |                    |      | Battery Present           | Yes                 |
|                                                                                  |                    |      | Charger Present           | Yes                 |
| Replace seat on unit. This report and report for A968N04144J Should be switched! |                    |      | Onarger reson             | 163                 |
|                                                                                  |                    |      | Electrical Condition      |                     |
|                                                                                  |                    |      | Electrical Comments       |                     |
|                                                                                  |                    |      | Electrical Comments       |                     |
|                                                                                  |                    |      |                           |                     |
|                                                                                  |                    |      |                           |                     |
|                                                                                  |                    |      |                           |                     |
|                                                                                  |                    |      |                           |                     |
|                                                                                  |                    |      |                           |                     |
|                                                                                  |                    |      |                           |                     |
|                                                                                  |                    |      |                           |                     |
|                                                                                  |                    |      |                           |                     |
| Inspector Company Name                                                           | Eastern lift truck |      | Inspection Date           | 8/7/2018 2:23:23 PM |
| Inspector Name                                                                   | mcerracchio        |      |                           |                     |