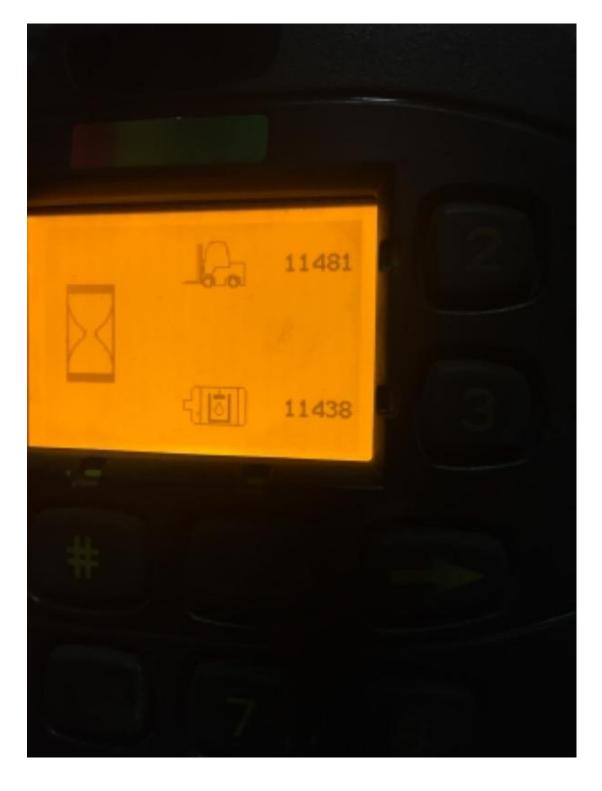

## **CONDITION REPORT - ELECTRIC**

| Manufacturer                                                                     | Model              | Year | Serial Number             |                     |
|----------------------------------------------------------------------------------|--------------------|------|---------------------------|---------------------|
| YALE MANUFACTURER                                                                | ERC065VGN36AE08    | 2011 | A968N04155J               |                     |
|                                                                                  |                    |      |                           |                     |
| Mast                                                                             |                    |      | Hours                     | 11481               |
| Mast Height Lowered                                                              |                    |      | Voltage                   |                     |
| Mast Height Raised                                                               |                    |      | Attachment                |                     |
| Hydraulic Control Valve                                                          |                    |      | Directional Control       |                     |
| Capacity                                                                         |                    |      | Tires                     | Solid Pneumatic     |
| Mast Condition                                                                   |                    |      | Steering Pump Condition   |                     |
| Mast Comments                                                                    |                    |      | Steering Pump Comments    |                     |
| Lift Cylinder Condition                                                          |                    |      | Hydraulic Pump Condition  |                     |
| Lift Cylinder Comments                                                           |                    |      | Hydraulic Pump Comments   |                     |
| Tilt Cylinder Condition                                                          |                    |      | Hydraulic Motor Condition |                     |
| -                                                                                |                    |      |                           |                     |
| Tilt Cylinder Comments                                                           |                    |      | Hydraulic Motor Comments  |                     |
| Carriage Condition                                                               |                    |      | Control System Condition  |                     |
| Carriage Comments                                                                |                    |      | Control System Comments   |                     |
| Load Backrest Condition                                                          |                    |      |                           |                     |
| Load Backrest Comments                                                           |                    |      | Drive Motor Condition     |                     |
| Forks Condition                                                                  |                    |      | Drive Motor Comments      |                     |
| Forks Comments                                                                   |                    |      | Differential Condition    |                     |
|                                                                                  |                    |      | Differential Comments     |                     |
| Overhead Guard Condition                                                         |                    |      | Drive Tires % Remaining   | 85                  |
| Overhead Guard Comments                                                          |                    |      | Drive Tires Condition     |                     |
|                                                                                  |                    |      | Steer Tires % Remaining   | 85                  |
| Seat Condition                                                                   | Damaged            |      | Steer Tires Condition     |                     |
| Seat Comments                                                                    | Torn               |      | Steer Axle Condition      |                     |
|                                                                                  |                    |      | Steer Axle Comments       |                     |
| General Appearance Condition                                                     | Fair               |      | Brakes Condition          |                     |
| General Appearance Comments                                                      |                    |      | Brakes Comments           |                     |
| General Comments                                                                 |                    |      | Battery Present           | Yes                 |
|                                                                                  |                    |      | Charger Present           | Yes                 |
| Replace seat on unit. This report and report for A968N04144J Should be switched! |                    |      | Onarger reson             | 163                 |
|                                                                                  |                    |      | Electrical Condition      |                     |
|                                                                                  |                    |      | Electrical Comments       |                     |
|                                                                                  |                    |      | Electrical Comments       |                     |
|                                                                                  |                    |      |                           |                     |
|                                                                                  |                    |      |                           |                     |
|                                                                                  |                    |      |                           |                     |
|                                                                                  |                    |      |                           |                     |
|                                                                                  |                    |      |                           |                     |
|                                                                                  |                    |      |                           |                     |
|                                                                                  |                    |      |                           |                     |
|                                                                                  |                    |      |                           |                     |
| Inspector Company Name                                                           | Eastern lift truck |      | Inspection Date           | 8/7/2018 2:23:23 PM |
| Inspector Name                                                                   | mcerracchio        |      |                           |                     |