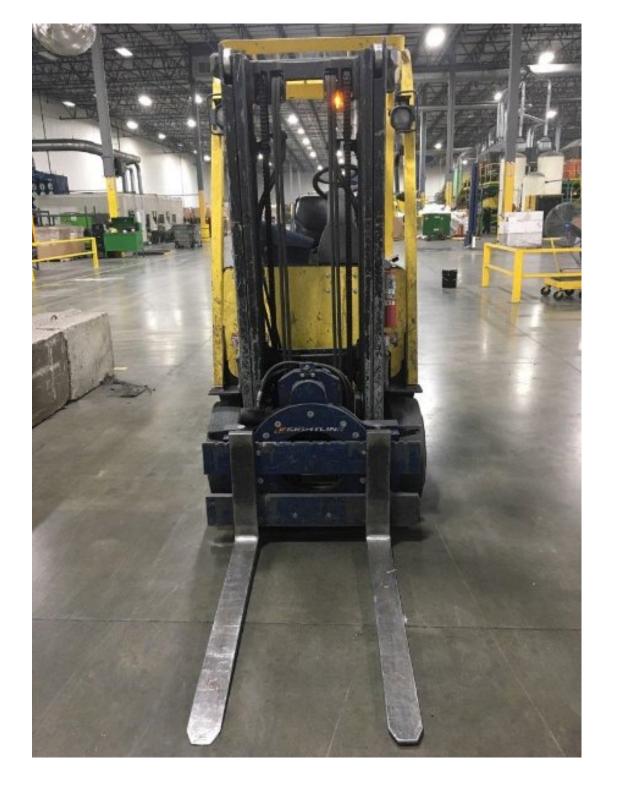

## **CONDITION REPORT - ELECTRIC**

| Manufacturer                     | Model                                   | Year | Serial Number             |                       |
|----------------------------------|-----------------------------------------|------|---------------------------|-----------------------|
| HYSTER COMPANY                   | E45XN                                   | 2013 | A268N11840L               |                       |
|                                  |                                         |      |                           | 0700                  |
| Mast                             | 2 Stage LFL (Simplex)                   |      | Hours                     | 2769                  |
| Mast Height Lowered              | 82                                      |      | Voltage                   | 36 Volt               |
| Mast Height Raised               | 140                                     |      | Attachment                | Other                 |
| Hydraulic Control Valve          | 4-Function                              |      | Directional Control       | Lever                 |
| Capacity                         | 4950                                    |      | Tires                     | Cushion               |
| Mast Condition                   |                                         |      | Steering Pump Condition   |                       |
| Mast Comments                    |                                         |      | Steering Pump Comments    |                       |
| Lift Cylinder Condition          |                                         |      | Hydraulic Pump Condition  |                       |
| ift Cylinder Comments            |                                         |      | Hydraulic Pump Comments   |                       |
| Tilt Cylinder Condition          |                                         |      | Hydraulic Motor Condition |                       |
| Tilt Cylinder Comments           |                                         |      | Hydraulic Motor Comments  |                       |
| Carriage Condition               |                                         |      | Control System Condition  |                       |
| Carriage Comments                |                                         |      | Control System Comments   |                       |
| Load Backrest Condition          | Not applicable                          |      |                           |                       |
| Load Backrest Comments           |                                         |      | Drive Motor Condition     |                       |
| Forks Condition                  | Bent / warped / damaged                 |      | Drive Motor Comments      |                       |
| Forks Comments                   | Bont, Walpea, admagea                   |      | Differential Condition    |                       |
|                                  |                                         |      | Differential Comments     |                       |
| Overhead Guard Condition         |                                         |      | Drive Tires % Remaining   | 90                    |
| Overhead Guard Comments          |                                         |      | Drive Tires Condition     | 90                    |
| Overnead Guard Comments          |                                         |      |                           | 00                    |
| Cast Can dition                  |                                         |      | Steer Tires % Remaining   | 90                    |
| Seat Condition                   |                                         |      | Steer Tires Condition     |                       |
| Seat Comments                    |                                         |      | Steer Axle Condition      |                       |
|                                  |                                         |      | Steer Axle Comments       |                       |
| General Appearance Condition     | Fair                                    |      | Brakes Condition          |                       |
| General Appearance Comments      |                                         |      | Brakes Comments           |                       |
| General Comments                 |                                         |      | Battery Present           | Yes                   |
| HAS 36 VOLT BATTERY INSTALLED IN | LIFT. HAS R040B-37-3A ROTATOR INSTALLED |      | Charger Present           | No                    |
|                                  |                                         |      | Electrical Condition      |                       |
|                                  |                                         |      | Electrical Comments       |                       |
|                                  |                                         |      | Liectical Comments        |                       |
|                                  |                                         |      |                           |                       |
|                                  |                                         |      |                           |                       |
|                                  |                                         |      |                           |                       |
|                                  |                                         |      |                           |                       |
|                                  |                                         |      |                           |                       |
| Inspector Company Name           |                                         |      | Inspection Date           | 12/12/2018 3:27:32 PM |