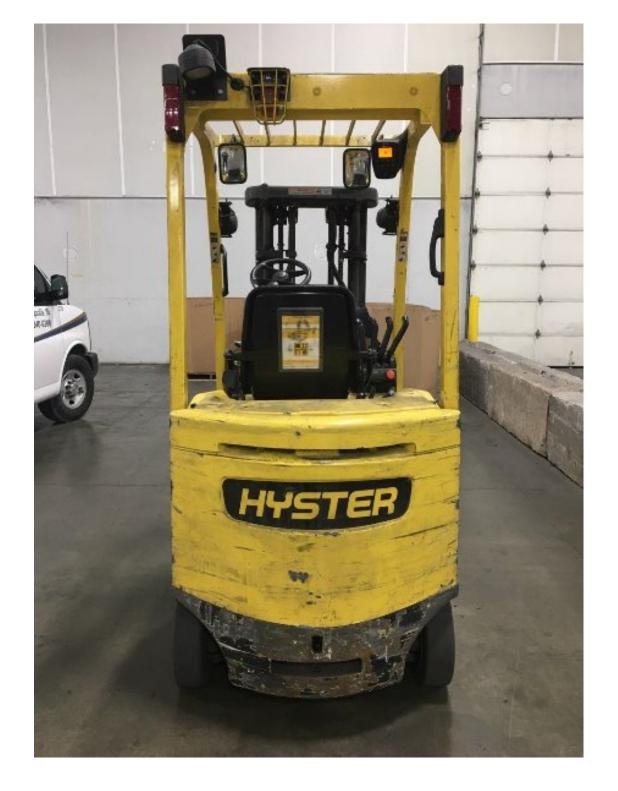

## **CONDITION REPORT - ELECTRIC**

| Manufacturer                     | Model                                   | Year | Serial Number             |                       |
|----------------------------------|-----------------------------------------|------|---------------------------|-----------------------|
| HYSTER COMPANY                   | E45XN                                   | 2013 | A268N11840L               |                       |
|                                  |                                         |      |                           | 0700                  |
| Mast                             | 2 Stage LFL (Simplex)                   |      | Hours                     | 2769                  |
| Mast Height Lowered              | 82                                      |      | Voltage                   | 36 Volt               |
| Mast Height Raised               | 140                                     |      | Attachment                | Other                 |
| Hydraulic Control Valve          | 4-Function                              |      | Directional Control       | Lever                 |
| Capacity                         | 4950                                    |      | Tires                     | Cushion               |
| Mast Condition                   |                                         |      | Steering Pump Condition   |                       |
| Mast Comments                    |                                         |      | Steering Pump Comments    |                       |
| Lift Cylinder Condition          |                                         |      | Hydraulic Pump Condition  |                       |
| ift Cylinder Comments            |                                         |      | Hydraulic Pump Comments   |                       |
| Tilt Cylinder Condition          |                                         |      | Hydraulic Motor Condition |                       |
| Tilt Cylinder Comments           |                                         |      | Hydraulic Motor Comments  |                       |
| Carriage Condition               |                                         |      | Control System Condition  |                       |
| Carriage Comments                |                                         |      | Control System Comments   |                       |
| Load Backrest Condition          | Not applicable                          |      |                           |                       |
| Load Backrest Comments           |                                         |      | Drive Motor Condition     |                       |
| Forks Condition                  | Bent / warped / damaged                 |      | Drive Motor Comments      |                       |
| Forks Comments                   | Bont, Walpea, admagea                   |      | Differential Condition    |                       |
|                                  |                                         |      | Differential Comments     |                       |
| Overhead Guard Condition         |                                         |      | Drive Tires % Remaining   | 90                    |
| Overhead Guard Comments          |                                         |      | Drive Tires Condition     | 90                    |
| Overnead Guard Comments          |                                         |      |                           | 00                    |
| Cast Can dition                  |                                         |      | Steer Tires % Remaining   | 90                    |
| Seat Condition                   |                                         |      | Steer Tires Condition     |                       |
| Seat Comments                    |                                         |      | Steer Axle Condition      |                       |
|                                  |                                         |      | Steer Axle Comments       |                       |
| General Appearance Condition     | Fair                                    |      | Brakes Condition          |                       |
| General Appearance Comments      |                                         |      | Brakes Comments           |                       |
| General Comments                 |                                         |      | Battery Present           | Yes                   |
| HAS 36 VOLT BATTERY INSTALLED IN | LIFT. HAS R040B-37-3A ROTATOR INSTALLED |      | Charger Present           | No                    |
|                                  |                                         |      | Electrical Condition      |                       |
|                                  |                                         |      | Electrical Comments       |                       |
|                                  |                                         |      | Liectical Comments        |                       |
|                                  |                                         |      |                           |                       |
|                                  |                                         |      |                           |                       |
|                                  |                                         |      |                           |                       |
|                                  |                                         |      |                           |                       |
|                                  |                                         |      |                           |                       |
| Inspector Company Name           |                                         |      | Inspection Date           | 12/12/2018 3:27:32 PM |