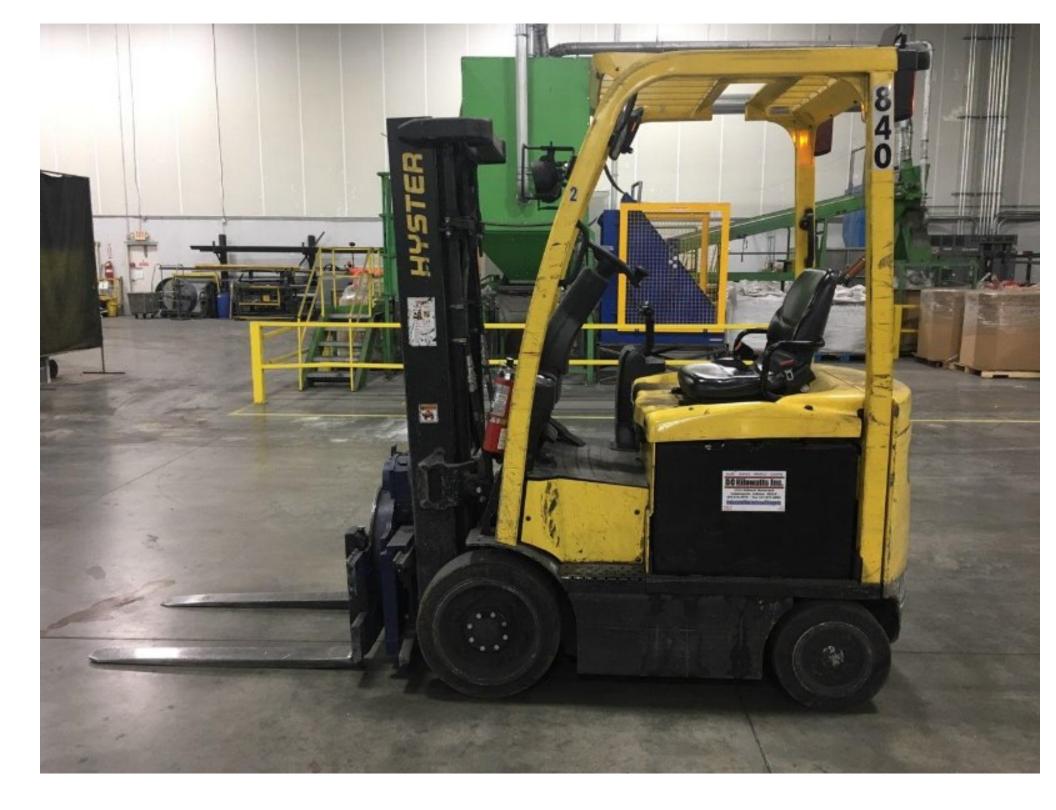

## **CONDITION REPORT - ELECTRIC**

| Manufacturer                     | Model                                   | Year | Serial Number             |                       |
|----------------------------------|-----------------------------------------|------|---------------------------|-----------------------|
| HYSTER COMPANY                   | E45XN                                   | 2013 | A268N11840L               |                       |
|                                  |                                         |      |                           | 0700                  |
| Mast                             | 2 Stage LFL (Simplex)                   |      | Hours                     | 2769                  |
| Mast Height Lowered              | 82                                      |      | Voltage                   | 36 Volt               |
| Mast Height Raised               | 140                                     |      | Attachment                | Other                 |
| Hydraulic Control Valve          | 4-Function                              |      | Directional Control       | Lever                 |
| Capacity                         | 4950                                    |      | Tires                     | Cushion               |
| Mast Condition                   |                                         |      | Steering Pump Condition   |                       |
| Mast Comments                    |                                         |      | Steering Pump Comments    |                       |
| Lift Cylinder Condition          |                                         |      | Hydraulic Pump Condition  |                       |
| ift Cylinder Comments            |                                         |      | Hydraulic Pump Comments   |                       |
| Tilt Cylinder Condition          |                                         |      | Hydraulic Motor Condition |                       |
| Tilt Cylinder Comments           |                                         |      | Hydraulic Motor Comments  |                       |
| Carriage Condition               |                                         |      | Control System Condition  |                       |
| Carriage Comments                |                                         |      | Control System Comments   |                       |
| Load Backrest Condition          | Not applicable                          |      |                           |                       |
| Load Backrest Comments           |                                         |      | Drive Motor Condition     |                       |
| Forks Condition                  | Bent / warped / damaged                 |      | Drive Motor Comments      |                       |
| Forks Comments                   | Bont, Walpea, admagea                   |      | Differential Condition    |                       |
|                                  |                                         |      | Differential Comments     |                       |
| Overhead Guard Condition         |                                         |      | Drive Tires % Remaining   | 90                    |
| Overhead Guard Comments          |                                         |      | Drive Tires Condition     | 90                    |
| Overnead Guard Comments          |                                         |      |                           | 00                    |
| Cast Can dition                  |                                         |      | Steer Tires % Remaining   | 90                    |
| Seat Condition                   |                                         |      | Steer Tires Condition     |                       |
| Seat Comments                    |                                         |      | Steer Axle Condition      |                       |
|                                  |                                         |      | Steer Axle Comments       |                       |
| General Appearance Condition     | Fair                                    |      | Brakes Condition          |                       |
| General Appearance Comments      |                                         |      | Brakes Comments           |                       |
| General Comments                 |                                         |      | Battery Present           | Yes                   |
| HAS 36 VOLT BATTERY INSTALLED IN | LIFT. HAS R040B-37-3A ROTATOR INSTALLED |      | Charger Present           | No                    |
|                                  |                                         |      | Electrical Condition      |                       |
|                                  |                                         |      | Electrical Comments       |                       |
|                                  |                                         |      | Liectical Comments        |                       |
|                                  |                                         |      |                           |                       |
|                                  |                                         |      |                           |                       |
|                                  |                                         |      |                           |                       |
|                                  |                                         |      |                           |                       |
|                                  |                                         |      |                           |                       |
| Inspector Company Name           |                                         |      | Inspection Date           | 12/12/2018 3:27:32 PM |