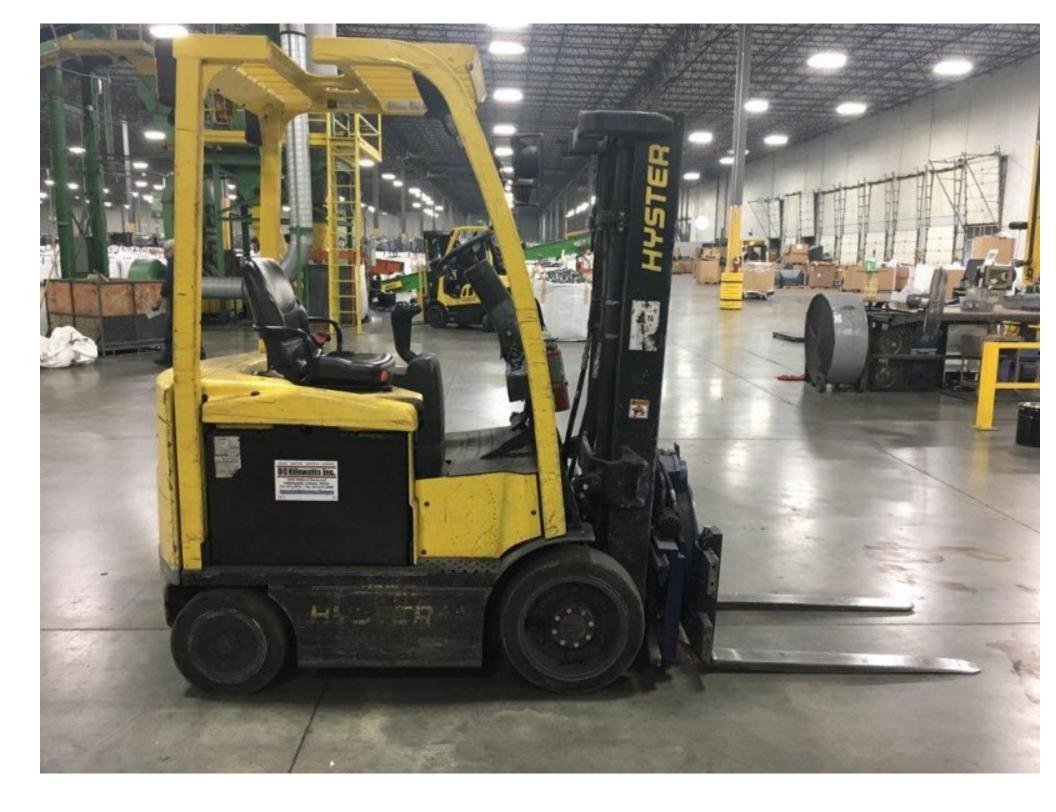

## **CONDITION REPORT - ELECTRIC**

| Manufacturer                     | Model                                   | Year | Serial Number             |                       |
|----------------------------------|-----------------------------------------|------|---------------------------|-----------------------|
| HYSTER COMPANY                   | E45XN                                   | 2013 | A268N11840L               |                       |
|                                  |                                         |      |                           | 0700                  |
| Mast                             | 2 Stage LFL (Simplex)                   |      | Hours                     | 2769                  |
| Mast Height Lowered              | 82                                      |      | Voltage                   | 36 Volt               |
| Mast Height Raised               | 140                                     |      | Attachment                | Other                 |
| Hydraulic Control Valve          | 4-Function                              |      | Directional Control       | Lever                 |
| Capacity                         | 4950                                    |      | Tires                     | Cushion               |
| Mast Condition                   |                                         |      | Steering Pump Condition   |                       |
| Mast Comments                    |                                         |      | Steering Pump Comments    |                       |
| Lift Cylinder Condition          |                                         |      | Hydraulic Pump Condition  |                       |
| ift Cylinder Comments            |                                         |      | Hydraulic Pump Comments   |                       |
| Tilt Cylinder Condition          |                                         |      | Hydraulic Motor Condition |                       |
| Tilt Cylinder Comments           |                                         |      | Hydraulic Motor Comments  |                       |
| Carriage Condition               |                                         |      | Control System Condition  |                       |
| Carriage Comments                |                                         |      | Control System Comments   |                       |
| Load Backrest Condition          | Not applicable                          |      |                           |                       |
| Load Backrest Comments           |                                         |      | Drive Motor Condition     |                       |
| Forks Condition                  | Bent / warped / damaged                 |      | Drive Motor Comments      |                       |
| Forks Comments                   | Bont, Walpea, admagea                   |      | Differential Condition    |                       |
|                                  |                                         |      | Differential Comments     |                       |
| Overhead Guard Condition         |                                         |      | Drive Tires % Remaining   | 90                    |
| Overhead Guard Comments          |                                         |      | Drive Tires Condition     | 90                    |
| Overnead Guard Comments          |                                         |      |                           | 00                    |
| Cast Can dition                  |                                         |      | Steer Tires % Remaining   | 90                    |
| Seat Condition                   |                                         |      | Steer Tires Condition     |                       |
| Seat Comments                    |                                         |      | Steer Axle Condition      |                       |
|                                  |                                         |      | Steer Axle Comments       |                       |
| General Appearance Condition     | Fair                                    |      | Brakes Condition          |                       |
| General Appearance Comments      |                                         |      | Brakes Comments           |                       |
| General Comments                 |                                         |      | Battery Present           | Yes                   |
| HAS 36 VOLT BATTERY INSTALLED IN | LIFT. HAS R040B-37-3A ROTATOR INSTALLED |      | Charger Present           | No                    |
|                                  |                                         |      | Electrical Condition      |                       |
|                                  |                                         |      | Electrical Comments       |                       |
|                                  |                                         |      | Liectical Comments        |                       |
|                                  |                                         |      |                           |                       |
|                                  |                                         |      |                           |                       |
|                                  |                                         |      |                           |                       |
|                                  |                                         |      |                           |                       |
|                                  |                                         |      |                           |                       |
| Inspector Company Name           |                                         |      | Inspection Date           | 12/12/2018 3:27:32 PM |