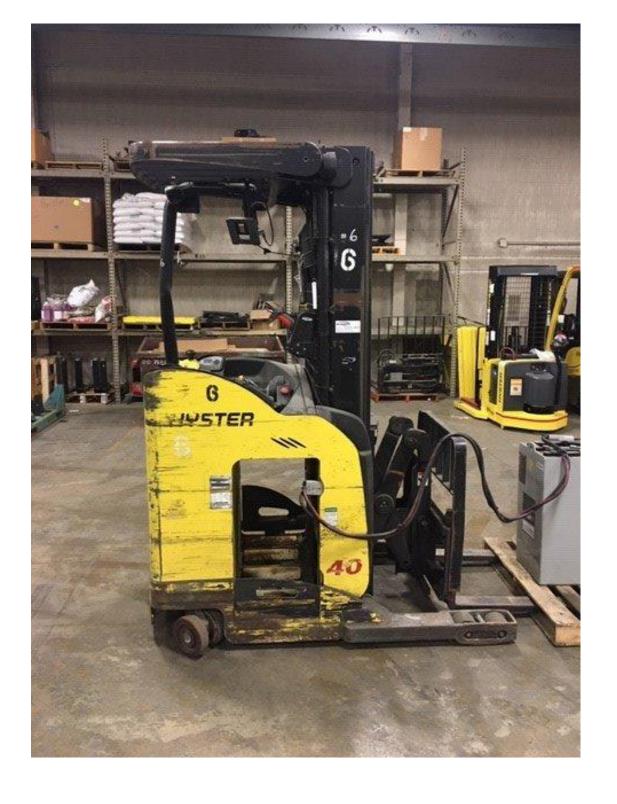

## **CONDITION REPORT - ELECTRIC**

| Manufacturer                 | Model                | Year | Serial Number                |         |  |
|------------------------------|----------------------|------|------------------------------|---------|--|
| HYSTER COMPANY               | N40ZR2               | 2013 | E470N01556L                  |         |  |
|                              |                      |      |                              |         |  |
| Mast                         | 2 Stage FFL (Duplex) |      | Hours                        | 8796    |  |
| Mast Height Lowered          |                      |      | Voltage                      | 36 Volt |  |
| Mast Height Raised           | 211                  |      | Attachment                   | Other   |  |
| Hydraulic Control Valve      | 3-Function           |      | Directional Control          | Lever   |  |
| Capacity                     | 4000                 |      | Tires                        | Cushion |  |
| Mast Condition               |                      |      | Steering Pump Condition      |         |  |
| Mast Comments                |                      |      | Steering Pump Comments       |         |  |
| Lift Cylinder Condition      |                      |      | Hydraulic Pump Condition     |         |  |
| Lift Cylinder Comments       |                      |      | Hydraulic Pump Comments      |         |  |
| Tilt Cylinder Condition      |                      |      | Hydraulic Motor Condition    |         |  |
| Tilt Cylinder Comments       |                      |      | Hydraulic Motor Comments     |         |  |
| Carriage Condition           |                      |      | Control System Condition     |         |  |
| Carriage Comments            |                      |      | Control System Comments      |         |  |
| Load Backrest Condition      |                      |      |                              |         |  |
| Load Backrest Comments       |                      |      | <b>Drive Motor Condition</b> |         |  |
| Forks Condition              |                      |      | <b>Drive Motor Comments</b>  |         |  |
| Forks Comments               |                      |      | Differential Condition       |         |  |
|                              |                      |      | Differential Comments        |         |  |
| Overhead Guard Condition     | Damaged              |      | Drive Tires % Remaining      | 75      |  |
| Overhead Guard Comments      | Impact damage LR leg |      | Drive Tires Condition        |         |  |
|                              |                      |      | Steer Tires % Remaining      |         |  |
| Seat Condition               | Not applicable       |      | Steer Tires Condition        |         |  |
| Seat Comments                |                      |      | Steer Axle Condition         |         |  |
|                              |                      |      | Steer Axle Comments          |         |  |
| General Appearance Condition | Fair                 |      | Brakes Condition             |         |  |
| General Appearance Comments  |                      |      | Brakes Comments              |         |  |
| General Comments             |                      |      | Battery Present              | Yes     |  |
| BATTERY NOT HOLDING CHARGE   |                      |      | Charger Present              | Yes     |  |
| BATTERY NOT HOLDING CHARGE   |                      |      | Ondiger i resent             | 103     |  |
|                              |                      |      | Electrical Condition         |         |  |
|                              |                      |      | Electrical Comments          |         |  |
|                              |                      |      | Licetical comments           |         |  |
|                              |                      |      |                              |         |  |
|                              |                      |      |                              |         |  |
|                              |                      |      |                              |         |  |
|                              |                      |      |                              |         |  |
|                              |                      |      |                              |         |  |
|                              |                      |      |                              |         |  |
|                              |                      |      |                              |         |  |
|                              |                      |      |                              |         |  |