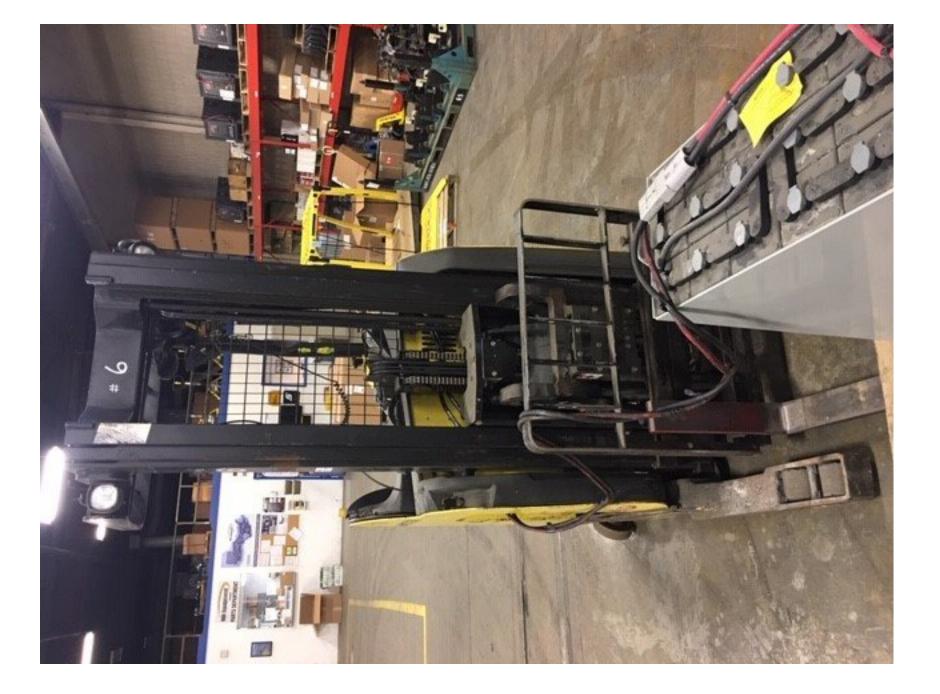

## **CONDITION REPORT - ELECTRIC**

| Manufacturer                 | Model                | Year | Serial Number                |         |  |
|------------------------------|----------------------|------|------------------------------|---------|--|
| HYSTER COMPANY               | N40ZR2               | 2013 | E470N01556L                  |         |  |
|                              |                      |      |                              |         |  |
| Mast                         | 2 Stage FFL (Duplex) |      | Hours                        | 8796    |  |
| Mast Height Lowered          |                      |      | Voltage                      | 36 Volt |  |
| Mast Height Raised           | 211                  |      | Attachment                   | Other   |  |
| Hydraulic Control Valve      | 3-Function           |      | Directional Control          | Lever   |  |
| Capacity                     | 4000                 |      | Tires                        | Cushion |  |
| Mast Condition               |                      |      | Steering Pump Condition      |         |  |
| Mast Comments                |                      |      | Steering Pump Comments       |         |  |
| Lift Cylinder Condition      |                      |      | Hydraulic Pump Condition     |         |  |
| Lift Cylinder Comments       |                      |      | Hydraulic Pump Comments      |         |  |
| Tilt Cylinder Condition      |                      |      | Hydraulic Motor Condition    |         |  |
| Tilt Cylinder Comments       |                      |      | Hydraulic Motor Comments     |         |  |
| Carriage Condition           |                      |      | Control System Condition     |         |  |
| Carriage Comments            |                      |      | Control System Comments      |         |  |
| Load Backrest Condition      |                      |      |                              |         |  |
| Load Backrest Comments       |                      |      | <b>Drive Motor Condition</b> |         |  |
| Forks Condition              |                      |      | <b>Drive Motor Comments</b>  |         |  |
| Forks Comments               |                      |      | Differential Condition       |         |  |
|                              |                      |      | Differential Comments        |         |  |
| Overhead Guard Condition     | Damaged              |      | Drive Tires % Remaining      | 75      |  |
| Overhead Guard Comments      | Impact damage LR leg |      | Drive Tires Condition        |         |  |
|                              |                      |      | Steer Tires % Remaining      |         |  |
| Seat Condition               | Not applicable       |      | Steer Tires Condition        |         |  |
| Seat Comments                |                      |      | Steer Axle Condition         |         |  |
|                              |                      |      | Steer Axle Comments          |         |  |
| General Appearance Condition | Fair                 |      | Brakes Condition             |         |  |
| General Appearance Comments  |                      |      | Brakes Comments              |         |  |
| General Comments             |                      |      | Battery Present              | Yes     |  |
| BATTERY NOT HOLDING CHARGE   |                      |      | Charger Present              | Yes     |  |
| BATTERY NOT HOLDING CHARGE   |                      |      | Ondiger i resent             | 103     |  |
|                              |                      |      | Electrical Condition         |         |  |
|                              |                      |      | Electrical Comments          |         |  |
|                              |                      |      | Licetical comments           |         |  |
|                              |                      |      |                              |         |  |
|                              |                      |      |                              |         |  |
|                              |                      |      |                              |         |  |
|                              |                      |      |                              |         |  |
|                              |                      |      |                              |         |  |
|                              |                      |      |                              |         |  |
|                              |                      |      |                              |         |  |
|                              |                      |      |                              |         |  |