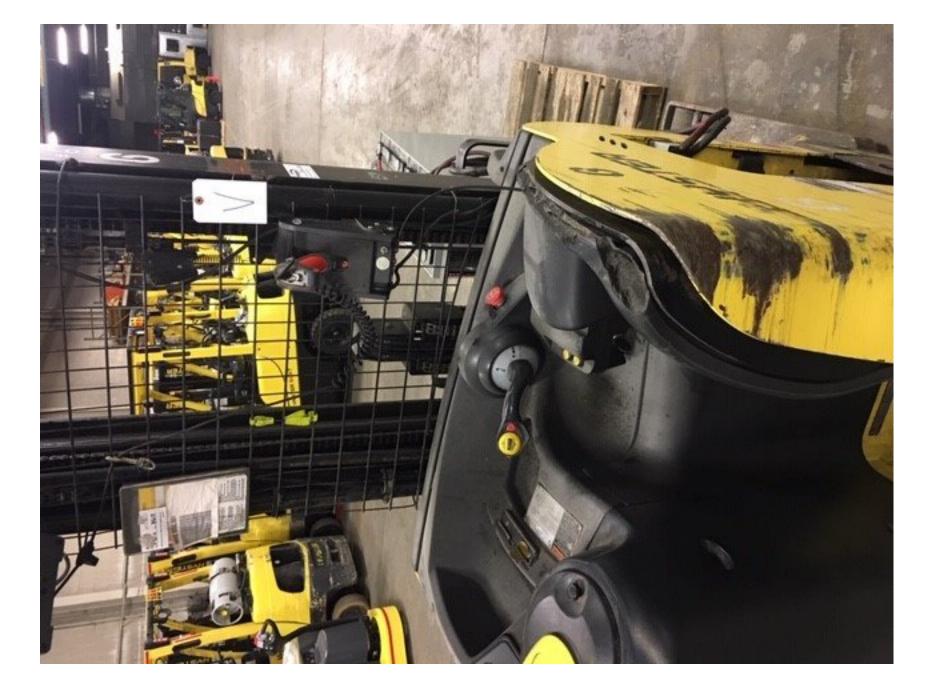

## **CONDITION REPORT - ELECTRIC**

| Manufacturer                 | Model                | Year | Serial Number                |         |  |
|------------------------------|----------------------|------|------------------------------|---------|--|
| HYSTER COMPANY               | N40ZR2               | 2013 | E470N01556L                  |         |  |
|                              |                      |      |                              |         |  |
| Mast                         | 2 Stage FFL (Duplex) |      | Hours                        | 8796    |  |
| Mast Height Lowered          |                      |      | Voltage                      | 36 Volt |  |
| Mast Height Raised           | 211                  |      | Attachment                   | Other   |  |
| Hydraulic Control Valve      | 3-Function           |      | Directional Control          | Lever   |  |
| Capacity                     | 4000                 |      | Tires                        | Cushion |  |
| Mast Condition               |                      |      | Steering Pump Condition      |         |  |
| Mast Comments                |                      |      | Steering Pump Comments       |         |  |
| Lift Cylinder Condition      |                      |      | Hydraulic Pump Condition     |         |  |
| Lift Cylinder Comments       |                      |      | Hydraulic Pump Comments      |         |  |
| Tilt Cylinder Condition      |                      |      | Hydraulic Motor Condition    |         |  |
| Tilt Cylinder Comments       |                      |      | Hydraulic Motor Comments     |         |  |
| Carriage Condition           |                      |      | Control System Condition     |         |  |
| Carriage Comments            |                      |      | Control System Comments      |         |  |
| Load Backrest Condition      |                      |      |                              |         |  |
| Load Backrest Comments       |                      |      | <b>Drive Motor Condition</b> |         |  |
| Forks Condition              |                      |      | <b>Drive Motor Comments</b>  |         |  |
| Forks Comments               |                      |      | Differential Condition       |         |  |
|                              |                      |      | Differential Comments        |         |  |
| Overhead Guard Condition     | Damaged              |      | Drive Tires % Remaining      | 75      |  |
| Overhead Guard Comments      | Impact damage LR leg |      | Drive Tires Condition        |         |  |
|                              |                      |      | Steer Tires % Remaining      |         |  |
| Seat Condition               | Not applicable       |      | Steer Tires Condition        |         |  |
| Seat Comments                |                      |      | Steer Axle Condition         |         |  |
|                              |                      |      | Steer Axle Comments          |         |  |
| General Appearance Condition | Fair                 |      | Brakes Condition             |         |  |
| General Appearance Comments  |                      |      | Brakes Comments              |         |  |
| General Comments             |                      |      | Battery Present              | Yes     |  |
| BATTERY NOT HOLDING CHARGE   |                      |      | Charger Present              | Yes     |  |
| BATTERY NOT HOLDING CHARGE   |                      |      | Ondiger i resent             | 103     |  |
|                              |                      |      | Electrical Condition         |         |  |
|                              |                      |      | Electrical Comments          |         |  |
|                              |                      |      | Licetical comments           |         |  |
|                              |                      |      |                              |         |  |
|                              |                      |      |                              |         |  |
|                              |                      |      |                              |         |  |
|                              |                      |      |                              |         |  |
|                              |                      |      |                              |         |  |
|                              |                      |      |                              |         |  |
|                              |                      |      |                              |         |  |
|                              |                      |      |                              |         |  |