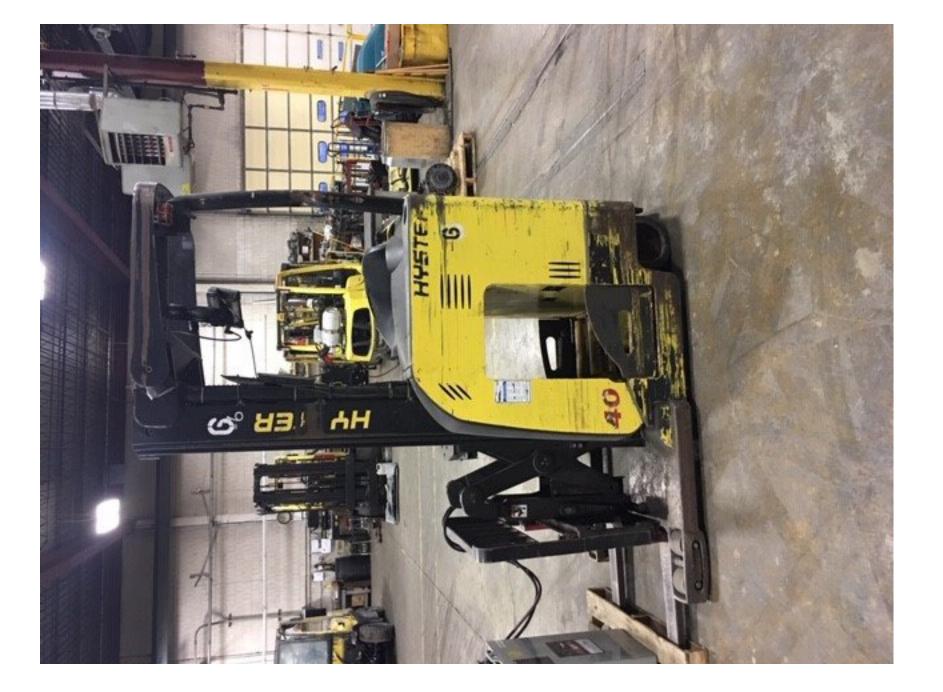

## **CONDITION REPORT - ELECTRIC**

| Manufacturer                 | Model                | Year | Serial Number                |         |  |
|------------------------------|----------------------|------|------------------------------|---------|--|
| HYSTER COMPANY               | N40ZR2               | 2013 | E470N01556L                  |         |  |
|                              |                      |      |                              |         |  |
| Mast                         | 2 Stage FFL (Duplex) |      | Hours                        | 8796    |  |
| Mast Height Lowered          |                      |      | Voltage                      | 36 Volt |  |
| Mast Height Raised           | 211                  |      | Attachment                   | Other   |  |
| Hydraulic Control Valve      | 3-Function           |      | Directional Control          | Lever   |  |
| Capacity                     | 4000                 |      | Tires                        | Cushion |  |
| Mast Condition               |                      |      | Steering Pump Condition      |         |  |
| Mast Comments                |                      |      | Steering Pump Comments       |         |  |
| Lift Cylinder Condition      |                      |      | Hydraulic Pump Condition     |         |  |
| Lift Cylinder Comments       |                      |      | Hydraulic Pump Comments      |         |  |
| Tilt Cylinder Condition      |                      |      | Hydraulic Motor Condition    |         |  |
| Tilt Cylinder Comments       |                      |      | Hydraulic Motor Comments     |         |  |
| Carriage Condition           |                      |      | Control System Condition     |         |  |
| Carriage Comments            |                      |      | Control System Comments      |         |  |
| Load Backrest Condition      |                      |      |                              |         |  |
| Load Backrest Comments       |                      |      | <b>Drive Motor Condition</b> |         |  |
| Forks Condition              |                      |      | <b>Drive Motor Comments</b>  |         |  |
| Forks Comments               |                      |      | Differential Condition       |         |  |
|                              |                      |      | Differential Comments        |         |  |
| Overhead Guard Condition     | Damaged              |      | Drive Tires % Remaining      | 75      |  |
| Overhead Guard Comments      | Impact damage LR leg |      | Drive Tires Condition        |         |  |
|                              |                      |      | Steer Tires % Remaining      |         |  |
| Seat Condition               | Not applicable       |      | Steer Tires Condition        |         |  |
| Seat Comments                |                      |      | Steer Axle Condition         |         |  |
|                              |                      |      | Steer Axle Comments          |         |  |
| General Appearance Condition | Fair                 |      | Brakes Condition             |         |  |
| General Appearance Comments  |                      |      | Brakes Comments              |         |  |
| General Comments             |                      |      | Battery Present              | Yes     |  |
| BATTERY NOT HOLDING CHARGE   |                      |      | Charger Present              | Yes     |  |
| BATTERY NOT HOLDING CHARGE   |                      |      | Ondiger i resent             | 103     |  |
|                              |                      |      | Electrical Condition         |         |  |
|                              |                      |      | Electrical Comments          |         |  |
|                              |                      |      | Licetical comments           |         |  |
|                              |                      |      |                              |         |  |
|                              |                      |      |                              |         |  |
|                              |                      |      |                              |         |  |
|                              |                      |      |                              |         |  |
|                              |                      |      |                              |         |  |
|                              |                      |      |                              |         |  |
|                              |                      |      |                              |         |  |
|                              |                      |      |                              |         |  |