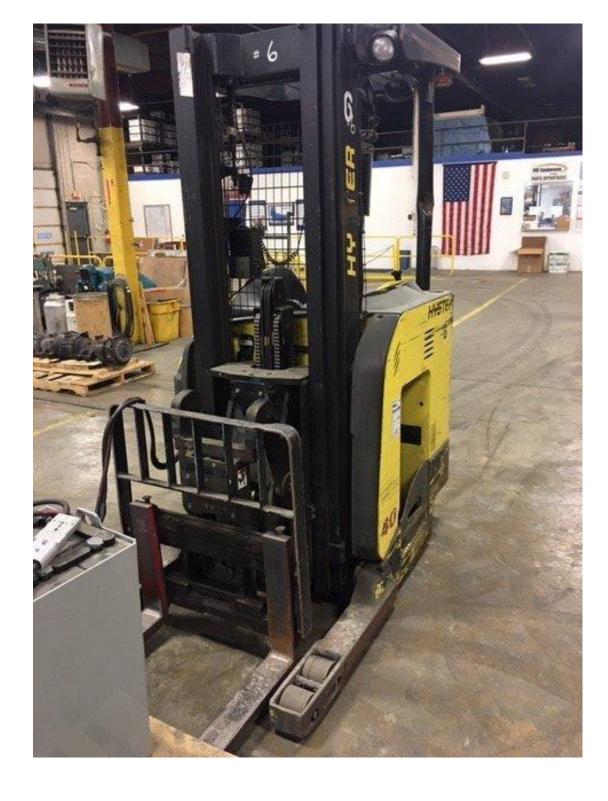

## **CONDITION REPORT - ELECTRIC**

| Manufacturer                 | Model                | Year | Serial Number                |         |  |
|------------------------------|----------------------|------|------------------------------|---------|--|
| HYSTER COMPANY               | N40ZR2               | 2013 | E470N01556L                  |         |  |
|                              |                      |      |                              |         |  |
| Mast                         | 2 Stage FFL (Duplex) |      | Hours                        | 8796    |  |
| Mast Height Lowered          |                      |      | Voltage                      | 36 Volt |  |
| Mast Height Raised           | 211                  |      | Attachment                   | Other   |  |
| Hydraulic Control Valve      | 3-Function           |      | Directional Control          | Lever   |  |
| Capacity                     | 4000                 |      | Tires                        | Cushion |  |
| Mast Condition               |                      |      | Steering Pump Condition      |         |  |
| Mast Comments                |                      |      | Steering Pump Comments       |         |  |
| Lift Cylinder Condition      |                      |      | Hydraulic Pump Condition     |         |  |
| Lift Cylinder Comments       |                      |      | Hydraulic Pump Comments      |         |  |
| Tilt Cylinder Condition      |                      |      | Hydraulic Motor Condition    |         |  |
| Tilt Cylinder Comments       |                      |      | Hydraulic Motor Comments     |         |  |
| Carriage Condition           |                      |      | Control System Condition     |         |  |
| Carriage Comments            |                      |      | Control System Comments      |         |  |
| Load Backrest Condition      |                      |      |                              |         |  |
| Load Backrest Comments       |                      |      | <b>Drive Motor Condition</b> |         |  |
| Forks Condition              |                      |      | <b>Drive Motor Comments</b>  |         |  |
| Forks Comments               |                      |      | Differential Condition       |         |  |
|                              |                      |      | Differential Comments        |         |  |
| Overhead Guard Condition     | Damaged              |      | Drive Tires % Remaining      | 75      |  |
| Overhead Guard Comments      | Impact damage LR leg |      | Drive Tires Condition        |         |  |
|                              |                      |      | Steer Tires % Remaining      |         |  |
| Seat Condition               | Not applicable       |      | Steer Tires Condition        |         |  |
| Seat Comments                |                      |      | Steer Axle Condition         |         |  |
|                              |                      |      | Steer Axle Comments          |         |  |
| General Appearance Condition | Fair                 |      | Brakes Condition             |         |  |
| General Appearance Comments  |                      |      | Brakes Comments              |         |  |
| General Comments             |                      |      | Battery Present              | Yes     |  |
| BATTERY NOT HOLDING CHARGE   |                      |      | Charger Present              | Yes     |  |
| BATTERY NOT HOLDING CHARGE   |                      |      | Ondiger i resent             | 103     |  |
|                              |                      |      | Electrical Condition         |         |  |
|                              |                      |      | Electrical Comments          |         |  |
|                              |                      |      | Licetical comments           |         |  |
|                              |                      |      |                              |         |  |
|                              |                      |      |                              |         |  |
|                              |                      |      |                              |         |  |
|                              |                      |      |                              |         |  |
|                              |                      |      |                              |         |  |
|                              |                      |      |                              |         |  |
|                              |                      |      |                              |         |  |
|                              |                      |      |                              |         |  |