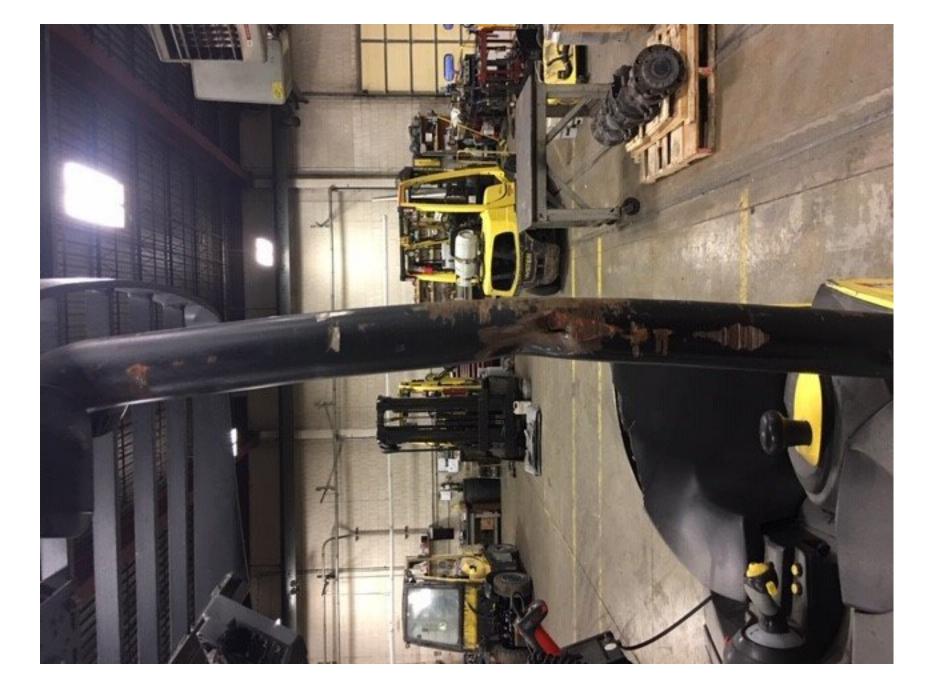

## **CONDITION REPORT - ELECTRIC**

| Manufacturer                 | Model                | Year | Serial Number                |         |  |
|------------------------------|----------------------|------|------------------------------|---------|--|
| HYSTER COMPANY               | N40ZR2               | 2013 | E470N01556L                  |         |  |
|                              |                      |      |                              |         |  |
| Mast                         | 2 Stage FFL (Duplex) |      | Hours                        | 8796    |  |
| Mast Height Lowered          |                      |      | Voltage                      | 36 Volt |  |
| Mast Height Raised           | 211                  |      | Attachment                   | Other   |  |
| Hydraulic Control Valve      | 3-Function           |      | Directional Control          | Lever   |  |
| Capacity                     | 4000                 |      | Tires                        | Cushion |  |
| Mast Condition               |                      |      | Steering Pump Condition      |         |  |
| Mast Comments                |                      |      | Steering Pump Comments       |         |  |
| Lift Cylinder Condition      |                      |      | Hydraulic Pump Condition     |         |  |
| Lift Cylinder Comments       |                      |      | Hydraulic Pump Comments      |         |  |
| Tilt Cylinder Condition      |                      |      | Hydraulic Motor Condition    |         |  |
| Tilt Cylinder Comments       |                      |      | Hydraulic Motor Comments     |         |  |
| Carriage Condition           |                      |      | Control System Condition     |         |  |
| Carriage Comments            |                      |      | Control System Comments      |         |  |
| Load Backrest Condition      |                      |      |                              |         |  |
| Load Backrest Comments       |                      |      | <b>Drive Motor Condition</b> |         |  |
| Forks Condition              |                      |      | <b>Drive Motor Comments</b>  |         |  |
| Forks Comments               |                      |      | Differential Condition       |         |  |
|                              |                      |      | Differential Comments        |         |  |
| Overhead Guard Condition     | Damaged              |      | Drive Tires % Remaining      | 75      |  |
| Overhead Guard Comments      | Impact damage LR leg |      | Drive Tires Condition        |         |  |
|                              |                      |      | Steer Tires % Remaining      |         |  |
| Seat Condition               | Not applicable       |      | Steer Tires Condition        |         |  |
| Seat Comments                |                      |      | Steer Axle Condition         |         |  |
|                              |                      |      | Steer Axle Comments          |         |  |
| General Appearance Condition | Fair                 |      | Brakes Condition             |         |  |
| General Appearance Comments  |                      |      | Brakes Comments              |         |  |
| General Comments             |                      |      | Battery Present              | Yes     |  |
| BATTERY NOT HOLDING CHARGE   |                      |      | Charger Present              | Yes     |  |
| BATTERY NOT HOLDING CHARGE   |                      |      | Ondiger i resent             | 103     |  |
|                              |                      |      | Electrical Condition         |         |  |
|                              |                      |      | Electrical Comments          |         |  |
|                              |                      |      | Licetical comments           |         |  |
|                              |                      |      |                              |         |  |
|                              |                      |      |                              |         |  |
|                              |                      |      |                              |         |  |
|                              |                      |      |                              |         |  |
|                              |                      |      |                              |         |  |
|                              |                      |      |                              |         |  |
|                              |                      |      |                              |         |  |
|                              |                      |      |                              |         |  |