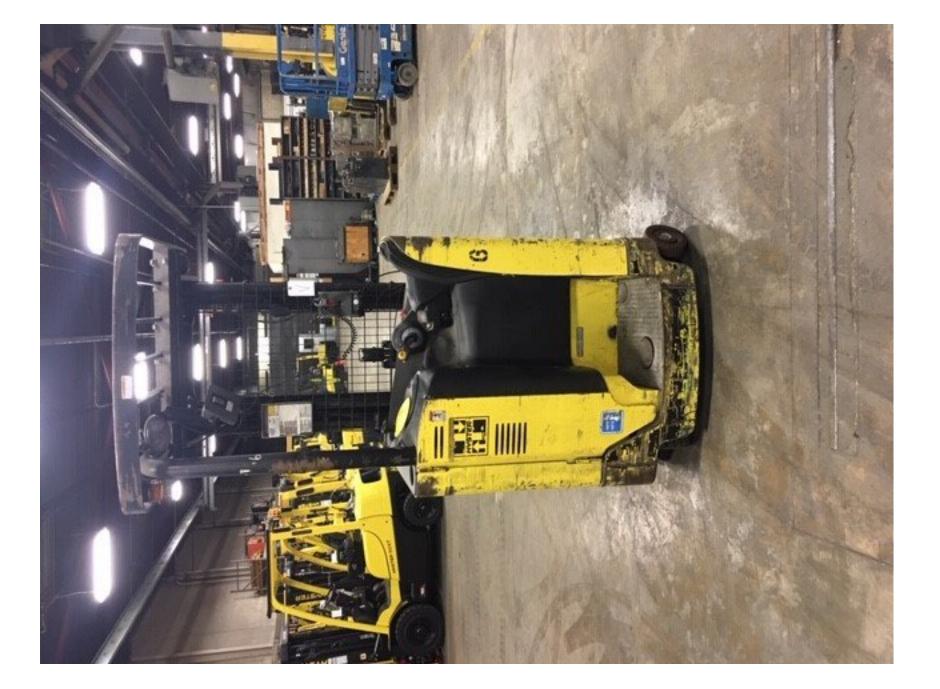

## **CONDITION REPORT - ELECTRIC**

| Manufacturer                 | Model                | Year | Serial Number                |         |  |
|------------------------------|----------------------|------|------------------------------|---------|--|
| HYSTER COMPANY               | N40ZR2               | 2013 | E470N01556L                  |         |  |
|                              |                      |      |                              |         |  |
| Mast                         | 2 Stage FFL (Duplex) |      | Hours                        | 8796    |  |
| Mast Height Lowered          |                      |      | Voltage                      | 36 Volt |  |
| Mast Height Raised           | 211                  |      | Attachment                   | Other   |  |
| Hydraulic Control Valve      | 3-Function           |      | Directional Control          | Lever   |  |
| Capacity                     | 4000                 |      | Tires                        | Cushion |  |
| Mast Condition               |                      |      | Steering Pump Condition      |         |  |
| Mast Comments                |                      |      | Steering Pump Comments       |         |  |
| Lift Cylinder Condition      |                      |      | Hydraulic Pump Condition     |         |  |
| Lift Cylinder Comments       |                      |      | Hydraulic Pump Comments      |         |  |
| Tilt Cylinder Condition      |                      |      | Hydraulic Motor Condition    |         |  |
| Tilt Cylinder Comments       |                      |      | Hydraulic Motor Comments     |         |  |
| Carriage Condition           |                      |      | Control System Condition     |         |  |
| Carriage Comments            |                      |      | Control System Comments      |         |  |
| Load Backrest Condition      |                      |      |                              |         |  |
| Load Backrest Comments       |                      |      | <b>Drive Motor Condition</b> |         |  |
| Forks Condition              |                      |      | <b>Drive Motor Comments</b>  |         |  |
| Forks Comments               |                      |      | Differential Condition       |         |  |
|                              |                      |      | Differential Comments        |         |  |
| Overhead Guard Condition     | Damaged              |      | Drive Tires % Remaining      | 75      |  |
| Overhead Guard Comments      | Impact damage LR leg |      | Drive Tires Condition        |         |  |
|                              |                      |      | Steer Tires % Remaining      |         |  |
| Seat Condition               | Not applicable       |      | Steer Tires Condition        |         |  |
| Seat Comments                |                      |      | Steer Axle Condition         |         |  |
|                              |                      |      | Steer Axle Comments          |         |  |
| General Appearance Condition | Fair                 |      | Brakes Condition             |         |  |
| General Appearance Comments  |                      |      | Brakes Comments              |         |  |
| General Comments             |                      |      | Battery Present              | Yes     |  |
| BATTERY NOT HOLDING CHARGE   |                      |      | Charger Present              | Yes     |  |
| BATTERY NOT HOLDING CHARGE   |                      |      | Ondiger i resent             | 103     |  |
|                              |                      |      | Electrical Condition         |         |  |
|                              |                      |      | Electrical Comments          |         |  |
|                              |                      |      | Licetical comments           |         |  |
|                              |                      |      |                              |         |  |
|                              |                      |      |                              |         |  |
|                              |                      |      |                              |         |  |
|                              |                      |      |                              |         |  |
|                              |                      |      |                              |         |  |
|                              |                      |      |                              |         |  |
|                              |                      |      |                              |         |  |
|                              |                      |      |                              |         |  |