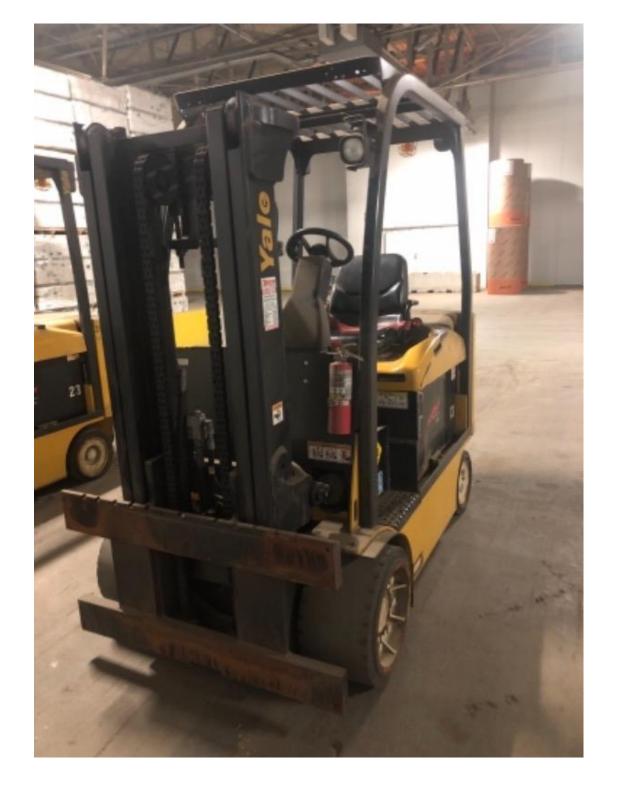

## **CONDITION REPORT - ELECTRIC**

| Manufacturer                      | Model<br>ERC100HH    | Year<br>2013 | Serial Number             |                        |
|-----------------------------------|----------------------|--------------|---------------------------|------------------------|
| YALE MANUFACTURER                 |                      |              | A938N01692L               |                        |
|                                   |                      |              |                           |                        |
| Mast                              | 2 Stage FFL (Duplex) |              | Hours                     | 1276                   |
| Mast Height Lowered               | 85                   |              | Voltage                   | 48 Volt                |
| Mast Height Raised                | 110.2                |              | Attachment                | None                   |
| Hydraulic Control Valve           | 3-Function           |              | Directional Control       | Monotrol               |
| Capacity                          | 10000                |              | Tires                     | Cushion                |
| Mast Condition                    |                      |              | Steering Pump Condition   |                        |
| Mast Comments                     |                      |              | Steering Pump Comments    |                        |
| Lift Cylinder Condition           |                      |              | Hydraulic Pump Condition  |                        |
| Lift Cylinder Comments            |                      |              | Hydraulic Pump Comments   |                        |
| Tilt Cylinder Condition           |                      |              | Hydraulic Motor Condition |                        |
| Tilt Cylinder Comments            |                      |              | Hydraulic Motor Comments  |                        |
| Carriage Condition                |                      |              | Control System Condition  |                        |
| Carriage Comments                 |                      |              | Control System Comments   |                        |
| Load Backrest Condition           | Bars Missing         |              | Control Cystem Comments   |                        |
| Load Backrest Comments            | Dars Missing         |              | Drive Motor Condition     |                        |
| Forks Condition                   | Missing              |              | Drive Motor Comments      |                        |
| Forks Comments                    | Wissing              |              | Differential Condition    |                        |
| Forks Comments                    |                      |              | Differential Comments     |                        |
| Overhead Guard Condition          |                      |              |                           | 60                     |
|                                   |                      |              | Drive Tires % Remaining   | 60                     |
| Overhead Guard Comments           |                      |              | Drive Tires Condition     |                        |
|                                   |                      |              | Steer Tires % Remaining   | 50                     |
| Seat Condition                    |                      |              | Steer Tires Condition     | Chunked                |
| Seat Comments                     |                      |              | Steer Axle Condition      |                        |
|                                   |                      |              | Steer Axle Comments       |                        |
| General Appearance Condition      |                      |              | Brakes Condition          | Soft                   |
| General Appearance Comments       |                      |              | Brakes Comments           | Worn Out               |
| General Comments                  |                      |              | Battery Present           | Yes                    |
| Missing 1/2 floor boards and mats |                      |              | Charger Present           | Yes                    |
|                                   |                      |              | Electrical Condition      |                        |
|                                   |                      |              | Electrical Comments       |                        |
|                                   |                      |              |                           |                        |
|                                   |                      |              |                           |                        |
|                                   |                      |              |                           |                        |
|                                   |                      |              |                           |                        |
|                                   |                      |              |                           |                        |
|                                   |                      |              |                           |                        |
|                                   |                      |              |                           |                        |
|                                   |                      |              |                           |                        |
| Inspector Company Name            | Bill Valaitis        |              | Inspection Date           | 12/14/2018 10:23:12 AM |
| Inspector Company Name            |                      |              |                           |                        |