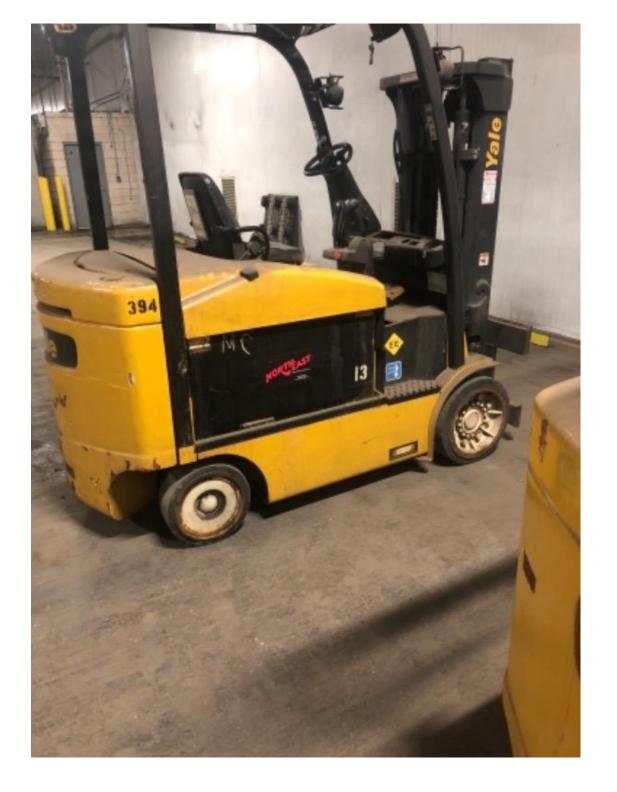

## **CONDITION REPORT - ELECTRIC**

| Manufacturer                      | Model<br>ERC100HH    | Year<br>2013 | Serial Number             |                        |
|-----------------------------------|----------------------|--------------|---------------------------|------------------------|
| YALE MANUFACTURER                 |                      |              | A938N01692L               |                        |
|                                   |                      |              |                           |                        |
| Mast                              | 2 Stage FFL (Duplex) |              | Hours                     | 1276                   |
| Mast Height Lowered               | 85                   |              | Voltage                   | 48 Volt                |
| Mast Height Raised                | 110.2                |              | Attachment                | None                   |
| Hydraulic Control Valve           | 3-Function           |              | Directional Control       | Monotrol               |
| Capacity                          | 10000                |              | Tires                     | Cushion                |
| Mast Condition                    |                      |              | Steering Pump Condition   |                        |
| Mast Comments                     |                      |              | Steering Pump Comments    |                        |
| Lift Cylinder Condition           |                      |              | Hydraulic Pump Condition  |                        |
| Lift Cylinder Comments            |                      |              | Hydraulic Pump Comments   |                        |
| Tilt Cylinder Condition           |                      |              | Hydraulic Motor Condition |                        |
| Tilt Cylinder Comments            |                      |              | Hydraulic Motor Comments  |                        |
| Carriage Condition                |                      |              | Control System Condition  |                        |
| Carriage Comments                 |                      |              | Control System Comments   |                        |
| Load Backrest Condition           | Bars Missing         |              | Control Cystem Comments   |                        |
| Load Backrest Comments            | Dars Missing         |              | Drive Motor Condition     |                        |
| Forks Condition                   | Missing              |              | Drive Motor Comments      |                        |
| Forks Comments                    | Wissing              |              | Differential Condition    |                        |
| Forks Comments                    |                      |              | Differential Comments     |                        |
| Overhead Guard Condition          |                      |              |                           | 60                     |
|                                   |                      |              | Drive Tires % Remaining   | 60                     |
| Overhead Guard Comments           |                      |              | Drive Tires Condition     |                        |
|                                   |                      |              | Steer Tires % Remaining   | 50                     |
| Seat Condition                    |                      |              | Steer Tires Condition     | Chunked                |
| Seat Comments                     |                      |              | Steer Axle Condition      |                        |
|                                   |                      |              | Steer Axle Comments       |                        |
| General Appearance Condition      |                      |              | Brakes Condition          | Soft                   |
| General Appearance Comments       |                      |              | Brakes Comments           | Worn Out               |
| General Comments                  |                      |              | Battery Present           | Yes                    |
| Missing 1/2 floor boards and mats |                      |              | Charger Present           | Yes                    |
|                                   |                      |              | Electrical Condition      |                        |
|                                   |                      |              | Electrical Comments       |                        |
|                                   |                      |              |                           |                        |
|                                   |                      |              |                           |                        |
|                                   |                      |              |                           |                        |
|                                   |                      |              |                           |                        |
|                                   |                      |              |                           |                        |
|                                   |                      |              |                           |                        |
|                                   |                      |              |                           |                        |
|                                   |                      |              |                           |                        |
| Inspector Company Name            | Bill Valaitis        |              | Inspection Date           | 12/14/2018 10:23:12 AM |
| Inspector Company Name            |                      |              |                           |                        |