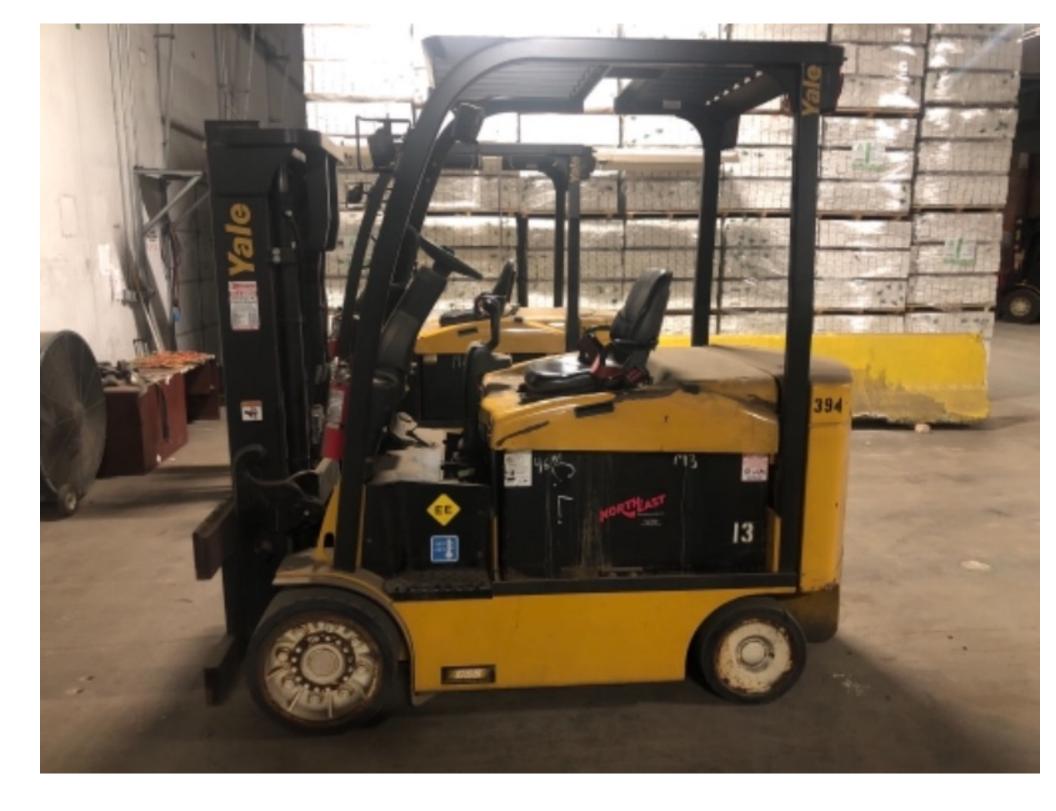

## **CONDITION REPORT - ELECTRIC**

| Manufacturer                      | Model<br>ERC100HH    | Year<br>2013 | Serial Number             |                        |
|-----------------------------------|----------------------|--------------|---------------------------|------------------------|
| YALE MANUFACTURER                 |                      |              | A938N01692L               |                        |
|                                   |                      |              |                           |                        |
| Mast                              | 2 Stage FFL (Duplex) |              | Hours                     | 1276                   |
| Mast Height Lowered               | 85                   |              | Voltage                   | 48 Volt                |
| Mast Height Raised                | 110.2                |              | Attachment                | None                   |
| Hydraulic Control Valve           | 3-Function           |              | Directional Control       | Monotrol               |
| Capacity                          | 10000                |              | Tires                     | Cushion                |
| Mast Condition                    |                      |              | Steering Pump Condition   |                        |
| Mast Comments                     |                      |              | Steering Pump Comments    |                        |
| Lift Cylinder Condition           |                      |              | Hydraulic Pump Condition  |                        |
| Lift Cylinder Comments            |                      |              | Hydraulic Pump Comments   |                        |
| Tilt Cylinder Condition           |                      |              | Hydraulic Motor Condition |                        |
| Tilt Cylinder Comments            |                      |              | Hydraulic Motor Comments  |                        |
| Carriage Condition                |                      |              | Control System Condition  |                        |
| Carriage Comments                 |                      |              | Control System Comments   |                        |
| Load Backrest Condition           | Bars Missing         |              | Control Cystem Comments   |                        |
| Load Backrest Comments            | Dars Missing         |              | Drive Motor Condition     |                        |
| Forks Condition                   | Missing              |              | Drive Motor Comments      |                        |
| Forks Comments                    | Wissing              |              | Differential Condition    |                        |
| Forks Comments                    |                      |              | Differential Comments     |                        |
| Overhead Guard Condition          |                      |              |                           | 60                     |
|                                   |                      |              | Drive Tires % Remaining   | 60                     |
| Overhead Guard Comments           |                      |              | Drive Tires Condition     |                        |
|                                   |                      |              | Steer Tires % Remaining   | 50                     |
| Seat Condition                    |                      |              | Steer Tires Condition     | Chunked                |
| Seat Comments                     |                      |              | Steer Axle Condition      |                        |
|                                   |                      |              | Steer Axle Comments       |                        |
| General Appearance Condition      |                      |              | Brakes Condition          | Soft                   |
| General Appearance Comments       |                      |              | Brakes Comments           | Worn Out               |
| General Comments                  |                      |              | Battery Present           | Yes                    |
| Missing 1/2 floor boards and mats |                      |              | Charger Present           | Yes                    |
|                                   |                      |              | Electrical Condition      |                        |
|                                   |                      |              | Electrical Comments       |                        |
|                                   |                      |              |                           |                        |
|                                   |                      |              |                           |                        |
|                                   |                      |              |                           |                        |
|                                   |                      |              |                           |                        |
|                                   |                      |              |                           |                        |
|                                   |                      |              |                           |                        |
|                                   |                      |              |                           |                        |
|                                   |                      |              |                           |                        |
| Inspector Company Name            | Bill Valaitis        |              | Inspection Date           | 12/14/2018 10:23:12 AM |
| Inspector Company Name            |                      |              |                           |                        |