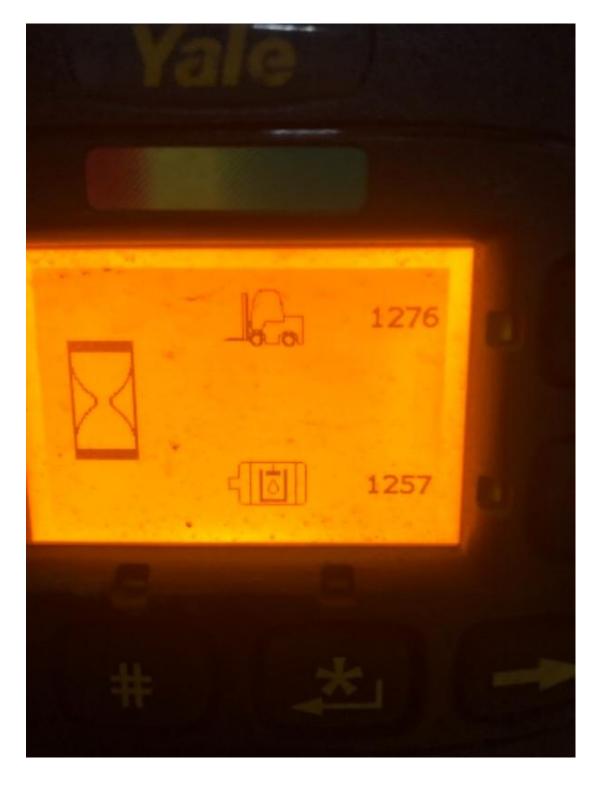

## **CONDITION REPORT - ELECTRIC**

| Manufacturer                      | Model<br>ERC100HH    | Year<br>2013 | Serial Number             |                        |
|-----------------------------------|----------------------|--------------|---------------------------|------------------------|
| YALE MANUFACTURER                 |                      |              | A938N01692L               |                        |
|                                   |                      |              |                           |                        |
| Mast                              | 2 Stage FFL (Duplex) |              | Hours                     | 1276                   |
| Mast Height Lowered               | 85                   |              | Voltage                   | 48 Volt                |
| Mast Height Raised                | 110.2                |              | Attachment                | None                   |
| Hydraulic Control Valve           | 3-Function           |              | Directional Control       | Monotrol               |
| Capacity                          | 10000                |              | Tires                     | Cushion                |
| Mast Condition                    |                      |              | Steering Pump Condition   |                        |
| Mast Comments                     |                      |              | Steering Pump Comments    |                        |
| Lift Cylinder Condition           |                      |              | Hydraulic Pump Condition  |                        |
| Lift Cylinder Comments            |                      |              | Hydraulic Pump Comments   |                        |
| Tilt Cylinder Condition           |                      |              | Hydraulic Motor Condition |                        |
| Tilt Cylinder Comments            |                      |              | Hydraulic Motor Comments  |                        |
| Carriage Condition                |                      |              | Control System Condition  |                        |
| Carriage Comments                 |                      |              | Control System Comments   |                        |
| Load Backrest Condition           | Bars Missing         |              | Control Cystem Comments   |                        |
| Load Backrest Comments            | Dars Missing         |              | Drive Motor Condition     |                        |
| Forks Condition                   | Missing              |              | Drive Motor Comments      |                        |
| Forks Comments                    | Wissing              |              | Differential Condition    |                        |
| Forks Comments                    |                      |              | Differential Comments     |                        |
| Overhead Guard Condition          |                      |              |                           | 60                     |
|                                   |                      |              | Drive Tires % Remaining   | 60                     |
| Overhead Guard Comments           |                      |              | Drive Tires Condition     |                        |
|                                   |                      |              | Steer Tires % Remaining   | 50                     |
| Seat Condition                    |                      |              | Steer Tires Condition     | Chunked                |
| Seat Comments                     |                      |              | Steer Axle Condition      |                        |
|                                   |                      |              | Steer Axle Comments       |                        |
| General Appearance Condition      |                      |              | Brakes Condition          | Soft                   |
| General Appearance Comments       |                      |              | Brakes Comments           | Worn Out               |
| General Comments                  |                      |              | Battery Present           | Yes                    |
| Missing 1/2 floor boards and mats |                      |              | Charger Present           | Yes                    |
|                                   |                      |              | Electrical Condition      |                        |
|                                   |                      |              | Electrical Comments       |                        |
|                                   |                      |              |                           |                        |
|                                   |                      |              |                           |                        |
|                                   |                      |              |                           |                        |
|                                   |                      |              |                           |                        |
|                                   |                      |              |                           |                        |
|                                   |                      |              |                           |                        |
|                                   |                      |              |                           |                        |
|                                   |                      |              |                           |                        |
| Inspector Company Name            | Bill Valaitis        |              | Inspection Date           | 12/14/2018 10:23:12 AM |
| Inspector Company Name            |                      |              |                           |                        |