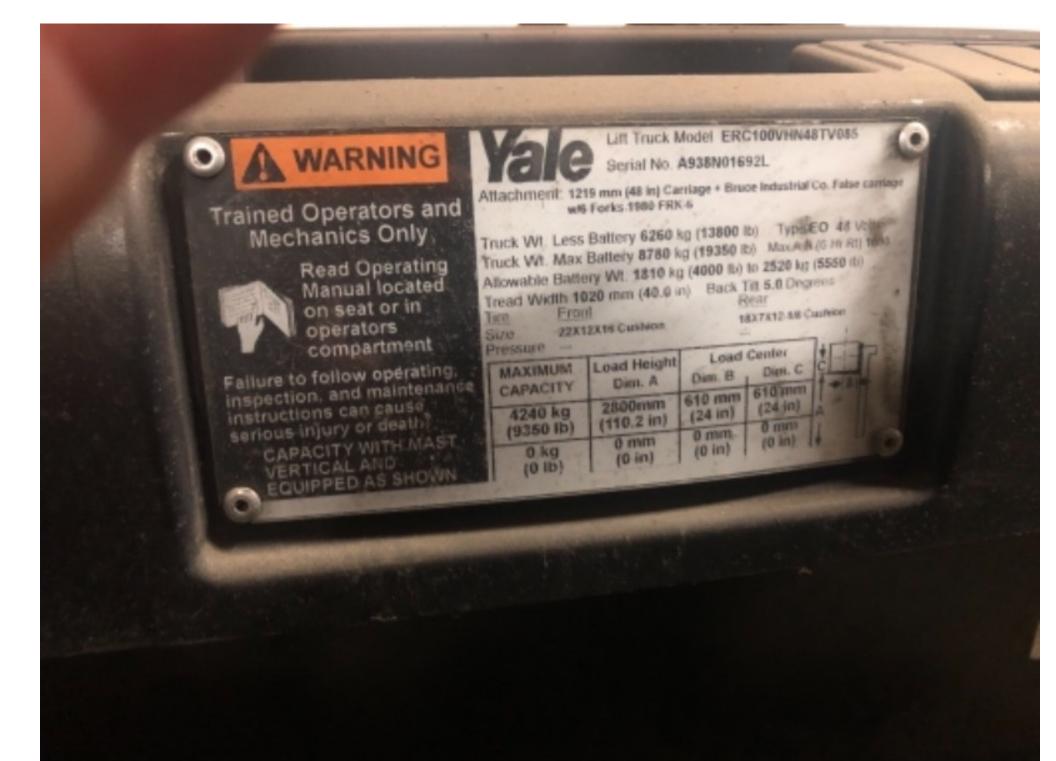

## **CONDITION REPORT - ELECTRIC**

| Manufacturer                      | Model<br>ERC100HH    | Year<br>2013 | Serial Number             |                        |
|-----------------------------------|----------------------|--------------|---------------------------|------------------------|
| YALE MANUFACTURER                 |                      |              | A938N01692L               |                        |
|                                   |                      |              |                           |                        |
| Mast                              | 2 Stage FFL (Duplex) |              | Hours                     | 1276                   |
| Mast Height Lowered               | 85                   |              | Voltage                   | 48 Volt                |
| Mast Height Raised                | 110.2                |              | Attachment                | None                   |
| Hydraulic Control Valve           | 3-Function           |              | Directional Control       | Monotrol               |
| Capacity                          | 10000                |              | Tires                     | Cushion                |
| Mast Condition                    |                      |              | Steering Pump Condition   |                        |
| Mast Comments                     |                      |              | Steering Pump Comments    |                        |
| Lift Cylinder Condition           |                      |              | Hydraulic Pump Condition  |                        |
| Lift Cylinder Comments            |                      |              | Hydraulic Pump Comments   |                        |
| Tilt Cylinder Condition           |                      |              | Hydraulic Motor Condition |                        |
| Tilt Cylinder Comments            |                      |              | Hydraulic Motor Comments  |                        |
| Carriage Condition                |                      |              | Control System Condition  |                        |
| Carriage Comments                 |                      |              | Control System Comments   |                        |
| Load Backrest Condition           | Bars Missing         |              | Control Cystem Comments   |                        |
| Load Backrest Comments            | Dars Missing         |              | Drive Motor Condition     |                        |
| Forks Condition                   | Missing              |              | Drive Motor Comments      |                        |
| Forks Comments                    | Wissing              |              | Differential Condition    |                        |
| Forks Comments                    |                      |              | Differential Comments     |                        |
| Overhead Guard Condition          |                      |              |                           | 60                     |
|                                   |                      |              | Drive Tires % Remaining   | 60                     |
| Overhead Guard Comments           |                      |              | Drive Tires Condition     |                        |
|                                   |                      |              | Steer Tires % Remaining   | 50                     |
| Seat Condition                    |                      |              | Steer Tires Condition     | Chunked                |
| Seat Comments                     |                      |              | Steer Axle Condition      |                        |
|                                   |                      |              | Steer Axle Comments       |                        |
| General Appearance Condition      |                      |              | Brakes Condition          | Soft                   |
| General Appearance Comments       |                      |              | Brakes Comments           | Worn Out               |
| General Comments                  |                      |              | Battery Present           | Yes                    |
| Missing 1/2 floor boards and mats |                      |              | Charger Present           | Yes                    |
|                                   |                      |              | Electrical Condition      |                        |
|                                   |                      |              | Electrical Comments       |                        |
|                                   |                      |              |                           |                        |
|                                   |                      |              |                           |                        |
|                                   |                      |              |                           |                        |
|                                   |                      |              |                           |                        |
|                                   |                      |              |                           |                        |
|                                   |                      |              |                           |                        |
|                                   |                      |              |                           |                        |
|                                   |                      |              |                           |                        |
| Inspector Company Name            | Bill Valaitis        |              | Inspection Date           | 12/14/2018 10:23:12 AM |
| Inspector Company Name            |                      |              |                           |                        |