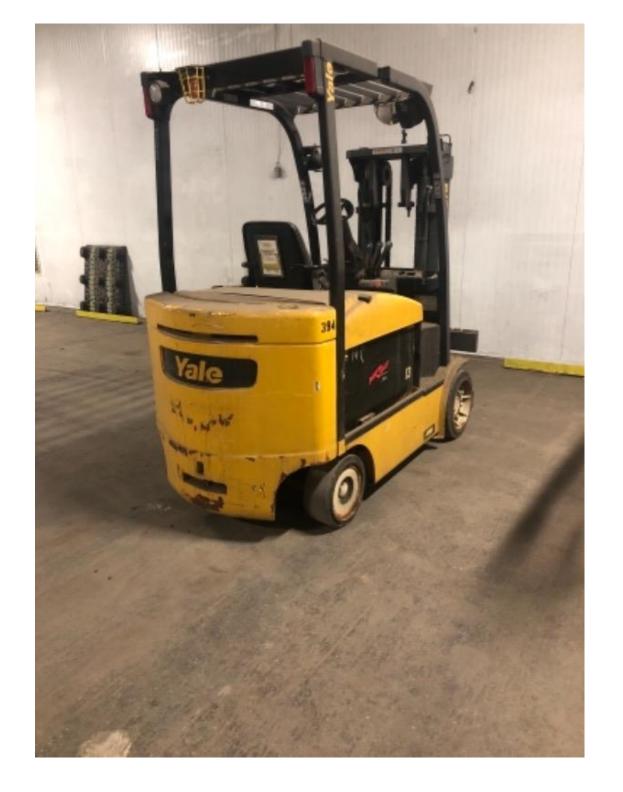

## **CONDITION REPORT - ELECTRIC**

| Manufacturer                      | Model<br>ERC100HH    | Year<br>2013 | Serial Number             |                        |
|-----------------------------------|----------------------|--------------|---------------------------|------------------------|
| YALE MANUFACTURER                 |                      |              | A938N01692L               |                        |
|                                   |                      |              |                           |                        |
| Mast                              | 2 Stage FFL (Duplex) |              | Hours                     | 1276                   |
| Mast Height Lowered               | 85                   |              | Voltage                   | 48 Volt                |
| Mast Height Raised                | 110.2                |              | Attachment                | None                   |
| Hydraulic Control Valve           | 3-Function           |              | Directional Control       | Monotrol               |
| Capacity                          | 10000                |              | Tires                     | Cushion                |
| Mast Condition                    |                      |              | Steering Pump Condition   |                        |
| Mast Comments                     |                      |              | Steering Pump Comments    |                        |
| Lift Cylinder Condition           |                      |              | Hydraulic Pump Condition  |                        |
| Lift Cylinder Comments            |                      |              | Hydraulic Pump Comments   |                        |
| Tilt Cylinder Condition           |                      |              | Hydraulic Motor Condition |                        |
| Tilt Cylinder Comments            |                      |              | Hydraulic Motor Comments  |                        |
| Carriage Condition                |                      |              | Control System Condition  |                        |
| Carriage Comments                 |                      |              | Control System Comments   |                        |
| Load Backrest Condition           | Bars Missing         |              | Control Cystem Comments   |                        |
| Load Backrest Comments            | Dars Missing         |              | Drive Motor Condition     |                        |
| Forks Condition                   | Missing              |              | Drive Motor Comments      |                        |
| Forks Comments                    | Wissing              |              | Differential Condition    |                        |
| Forks Comments                    |                      |              | Differential Comments     |                        |
| Overhead Guard Condition          |                      |              |                           | 60                     |
|                                   |                      |              | Drive Tires % Remaining   | 60                     |
| Overhead Guard Comments           |                      |              | Drive Tires Condition     |                        |
|                                   |                      |              | Steer Tires % Remaining   | 50                     |
| Seat Condition                    |                      |              | Steer Tires Condition     | Chunked                |
| Seat Comments                     |                      |              | Steer Axle Condition      |                        |
|                                   |                      |              | Steer Axle Comments       |                        |
| General Appearance Condition      |                      |              | Brakes Condition          | Soft                   |
| General Appearance Comments       |                      |              | Brakes Comments           | Worn Out               |
| General Comments                  |                      |              | Battery Present           | Yes                    |
| Missing 1/2 floor boards and mats |                      |              | Charger Present           | Yes                    |
|                                   |                      |              | Electrical Condition      |                        |
|                                   |                      |              | Electrical Comments       |                        |
|                                   |                      |              |                           |                        |
|                                   |                      |              |                           |                        |
|                                   |                      |              |                           |                        |
|                                   |                      |              |                           |                        |
|                                   |                      |              |                           |                        |
|                                   |                      |              |                           |                        |
|                                   |                      |              |                           |                        |
|                                   |                      |              |                           |                        |
| Inspector Company Name            | Bill Valaitis        |              | Inspection Date           | 12/14/2018 10:23:12 AM |
| Inspector Company Name            |                      |              |                           |                        |