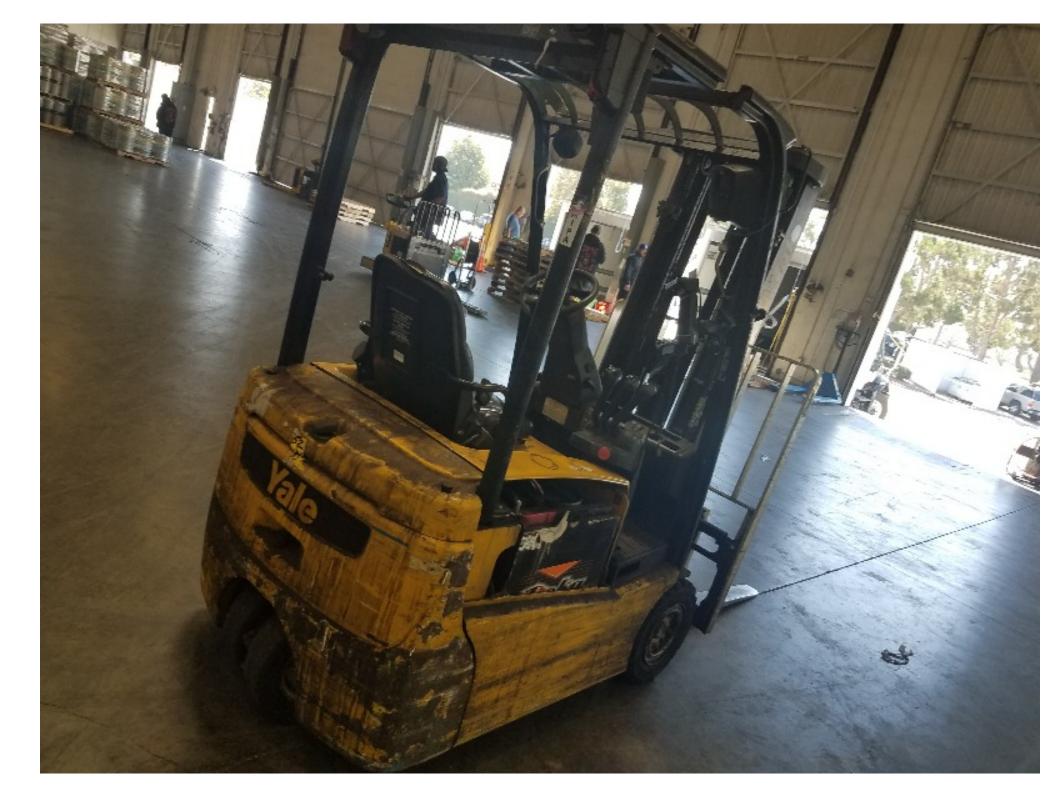

## **CONDITION REPORT - ELECTRIC**

| Manufacturer                 | Model<br>ERP030VT     | Year<br>2012 | Serial Number             |                      |  |
|------------------------------|-----------------------|--------------|---------------------------|----------------------|--|
| YALE MANUFACTURER            |                       |              | G807N04295K               |                      |  |
| Manat                        |                       |              |                           | 7000                 |  |
| Mast                         | 3 Stage FFL (Triplex) |              | Hours                     | 7206                 |  |
| Mast Height Lowered          | 6ft 10in              |              | Voltage                   | 36 Volt              |  |
| Mast Height Raised           |                       |              | Attachment                | Side Shifter         |  |
| Hydraulic Control Valve      | 3-Function            |              | Directional Control       | Lever                |  |
| Capacity                     | 3000lb                |              | Tires                     | Cushion              |  |
| Mast Condition               |                       |              | Steering Pump Condition   |                      |  |
| Mast Comments                |                       |              | Steering Pump Comments    |                      |  |
| Lift Cylinder Condition      |                       |              | Hydraulic Pump Condition  |                      |  |
| Lift Cylinder Comments       |                       |              | Hydraulic Pump Comments   |                      |  |
| Tilt Cylinder Condition      |                       |              | Hydraulic Motor Condition |                      |  |
| Tilt Cylinder Comments       |                       |              | Hydraulic Motor Comments  |                      |  |
| Carriage Condition           |                       |              | Control System Condition  |                      |  |
| Carriage Comments            |                       |              | Control System Comments   |                      |  |
| Load Backrest Condition      |                       |              | ,                         |                      |  |
| Load Backrest Comments       |                       |              | Drive Motor Condition     |                      |  |
| Forks Condition              |                       |              | Drive Motor Comments      |                      |  |
| Forks Comments               |                       |              | Differential Condition    |                      |  |
|                              |                       |              | Differential Comments     |                      |  |
| Overhead Guard Condition     |                       |              | Drive Tires % Remaining   | 40                   |  |
| Overhead Guard Comments      |                       |              | Drive Tires Condition     |                      |  |
| Overhead Odard Oomments      |                       |              | Steer Tires % Remaining   | 30                   |  |
| Seat Condition               |                       |              | Steer Tires Condition     |                      |  |
| Seat Comments                |                       |              | Steer Axle Condition      |                      |  |
|                              |                       |              | Steer Axle Comments       |                      |  |
| General Appearance Condition | Poor                  |              | Brakes Condition          |                      |  |
| General Appearance Comments  | Sheet metal damage    |              | Brakes Comments           |                      |  |
| General Appearance Comments  | Sheet metal damage    |              | Blakes Comments           |                      |  |
| General Comments             |                       |              | Battery Present           | Yes                  |  |
|                              |                       |              | Charger Present           | Yes                  |  |
|                              |                       |              |                           |                      |  |
|                              |                       |              | Electrical Condition      |                      |  |
|                              |                       |              | Electrical Comments       |                      |  |
|                              |                       |              |                           |                      |  |
|                              |                       |              |                           |                      |  |
|                              |                       |              |                           |                      |  |
|                              |                       |              |                           |                      |  |
|                              |                       |              |                           |                      |  |
|                              |                       |              |                           |                      |  |
|                              |                       |              |                           |                      |  |
|                              |                       |              | ]                         |                      |  |
| Inspector Company Name       | Yale/Chase            |              | Inspection Date           | 9/10/2018 3·47·00 PM |  |