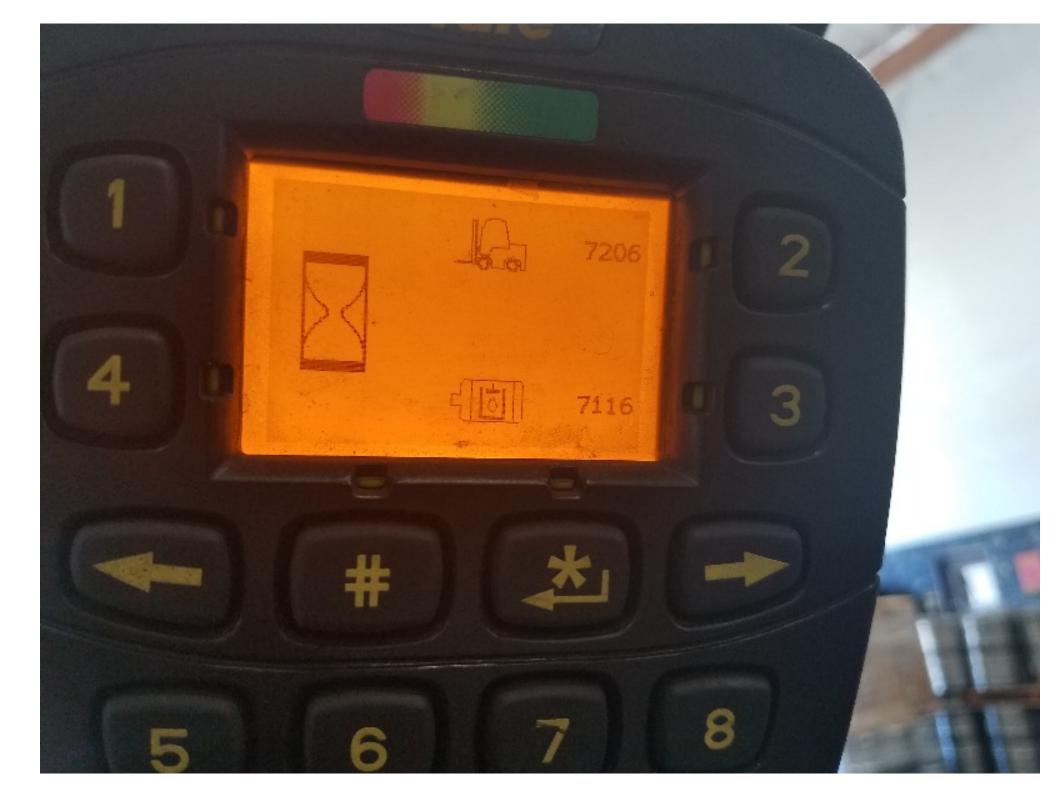

## **CONDITION REPORT - ELECTRIC**

| Manufacturer                 | Model<br>ERP030VT     | Year<br>2012 | Serial Number             |                      |  |
|------------------------------|-----------------------|--------------|---------------------------|----------------------|--|
| YALE MANUFACTURER            |                       |              | G807N04295K               |                      |  |
| Manat                        |                       |              |                           | 7000                 |  |
| Mast                         | 3 Stage FFL (Triplex) |              | Hours                     | 7206                 |  |
| Mast Height Lowered          | 6ft 10in              |              | Voltage                   | 36 Volt              |  |
| Mast Height Raised           |                       |              | Attachment                | Side Shifter         |  |
| Hydraulic Control Valve      | 3-Function            |              | Directional Control       | Lever                |  |
| Capacity                     | 3000lb                |              | Tires                     | Cushion              |  |
| Mast Condition               |                       |              | Steering Pump Condition   |                      |  |
| Mast Comments                |                       |              | Steering Pump Comments    |                      |  |
| Lift Cylinder Condition      |                       |              | Hydraulic Pump Condition  |                      |  |
| Lift Cylinder Comments       |                       |              | Hydraulic Pump Comments   |                      |  |
| Tilt Cylinder Condition      |                       |              | Hydraulic Motor Condition |                      |  |
| Tilt Cylinder Comments       |                       |              | Hydraulic Motor Comments  |                      |  |
| Carriage Condition           |                       |              | Control System Condition  |                      |  |
| Carriage Comments            |                       |              | Control System Comments   |                      |  |
| Load Backrest Condition      |                       |              | ,                         |                      |  |
| Load Backrest Comments       |                       |              | Drive Motor Condition     |                      |  |
| Forks Condition              |                       |              | Drive Motor Comments      |                      |  |
| Forks Comments               |                       |              | Differential Condition    |                      |  |
|                              |                       |              | Differential Comments     |                      |  |
| Overhead Guard Condition     |                       |              | Drive Tires % Remaining   | 40                   |  |
| Overhead Guard Comments      |                       |              | Drive Tires Condition     |                      |  |
| Overhead Odard Oomments      |                       |              | Steer Tires % Remaining   | 30                   |  |
| Seat Condition               |                       |              | Steer Tires Condition     |                      |  |
| Seat Comments                |                       |              | Steer Axle Condition      |                      |  |
|                              |                       |              | Steer Axle Comments       |                      |  |
| General Appearance Condition | Poor                  |              | Brakes Condition          |                      |  |
| General Appearance Comments  | Sheet metal damage    |              | Brakes Comments           |                      |  |
| General Appearance Comments  | Sheet metal damage    |              | Blakes Comments           |                      |  |
| General Comments             |                       |              | Battery Present           | Yes                  |  |
|                              |                       |              | Charger Present           | Yes                  |  |
|                              |                       |              |                           |                      |  |
|                              |                       |              | Electrical Condition      |                      |  |
|                              |                       |              | Electrical Comments       |                      |  |
|                              |                       |              |                           |                      |  |
|                              |                       |              |                           |                      |  |
|                              |                       |              |                           |                      |  |
|                              |                       |              |                           |                      |  |
|                              |                       |              |                           |                      |  |
|                              |                       |              |                           |                      |  |
|                              |                       |              |                           |                      |  |
|                              |                       |              | ]                         |                      |  |
| Inspector Company Name       | Yale/Chase            |              | Inspection Date           | 9/10/2018 3·47·00 PM |  |