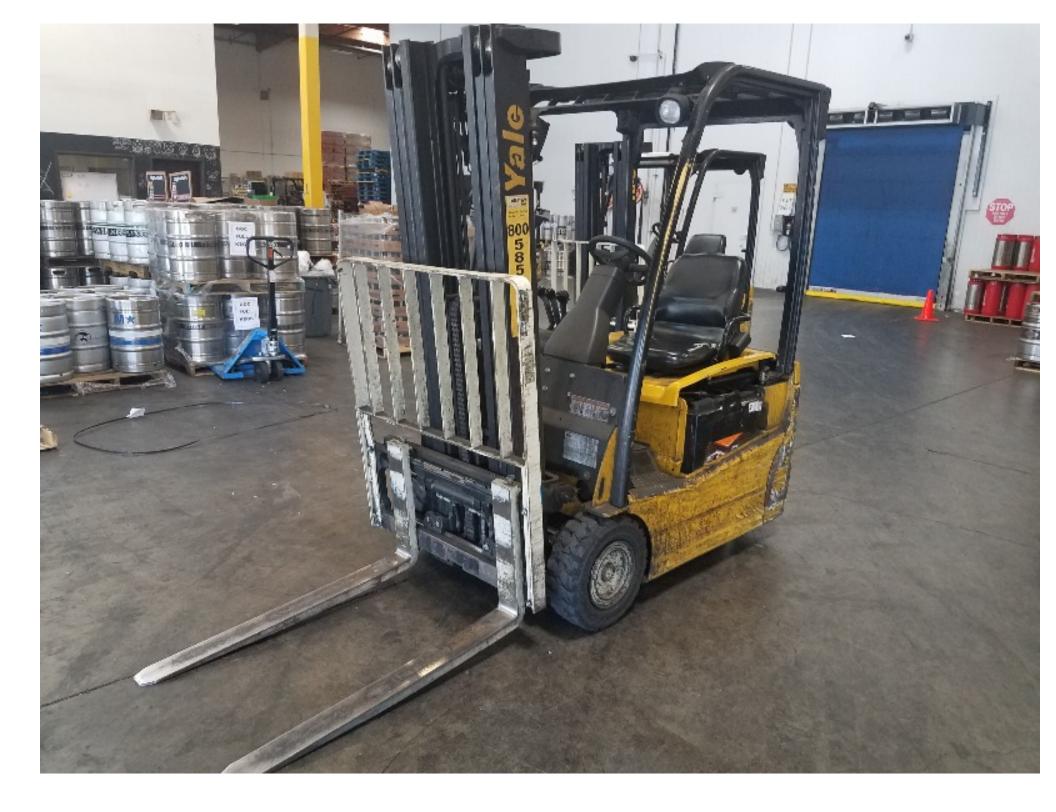

## **CONDITION REPORT - ELECTRIC**

| Manufacturer                 | Model<br>ERP030VT     | Year<br>2012 | Serial Number             |                      |  |
|------------------------------|-----------------------|--------------|---------------------------|----------------------|--|
| YALE MANUFACTURER            |                       |              | G807N04295K               |                      |  |
| Manat                        |                       |              |                           | 7000                 |  |
| Mast                         | 3 Stage FFL (Triplex) |              | Hours                     | 7206                 |  |
| Mast Height Lowered          | 6ft 10in              |              | Voltage                   | 36 Volt              |  |
| Mast Height Raised           |                       |              | Attachment                | Side Shifter         |  |
| Hydraulic Control Valve      | 3-Function            |              | Directional Control       | Lever                |  |
| Capacity                     | 3000lb                |              | Tires                     | Cushion              |  |
| Mast Condition               |                       |              | Steering Pump Condition   |                      |  |
| Mast Comments                |                       |              | Steering Pump Comments    |                      |  |
| Lift Cylinder Condition      |                       |              | Hydraulic Pump Condition  |                      |  |
| Lift Cylinder Comments       |                       |              | Hydraulic Pump Comments   |                      |  |
| Tilt Cylinder Condition      |                       |              | Hydraulic Motor Condition |                      |  |
| Tilt Cylinder Comments       |                       |              | Hydraulic Motor Comments  |                      |  |
| Carriage Condition           |                       |              | Control System Condition  |                      |  |
| Carriage Comments            |                       |              | Control System Comments   |                      |  |
| Load Backrest Condition      |                       |              | ,                         |                      |  |
| Load Backrest Comments       |                       |              | Drive Motor Condition     |                      |  |
| Forks Condition              |                       |              | Drive Motor Comments      |                      |  |
| Forks Comments               |                       |              | Differential Condition    |                      |  |
|                              |                       |              | Differential Comments     |                      |  |
| Overhead Guard Condition     |                       |              | Drive Tires % Remaining   | 40                   |  |
| Overhead Guard Comments      |                       |              | Drive Tires Condition     |                      |  |
| Overhead Odard Oomments      |                       |              | Steer Tires % Remaining   | 30                   |  |
| Seat Condition               |                       |              | Steer Tires Condition     |                      |  |
| Seat Comments                |                       |              | Steer Axle Condition      |                      |  |
|                              |                       |              | Steer Axle Comments       |                      |  |
| General Appearance Condition | Poor                  |              | Brakes Condition          |                      |  |
| General Appearance Comments  | Sheet metal damage    |              | Brakes Comments           |                      |  |
| General Appearance Comments  | Sheet metal damage    |              | Blakes Comments           |                      |  |
| General Comments             |                       |              | Battery Present           | Yes                  |  |
|                              |                       |              | Charger Present           | Yes                  |  |
|                              |                       |              |                           |                      |  |
|                              |                       |              | Electrical Condition      |                      |  |
|                              |                       |              | Electrical Comments       |                      |  |
|                              |                       |              |                           |                      |  |
|                              |                       |              |                           |                      |  |
|                              |                       |              |                           |                      |  |
|                              |                       |              |                           |                      |  |
|                              |                       |              |                           |                      |  |
|                              |                       |              |                           |                      |  |
|                              |                       |              |                           |                      |  |
|                              |                       |              | ]                         |                      |  |
| Inspector Company Name       | Yale/Chase            |              | Inspection Date           | 9/10/2018 3·47·00 PM |  |

Inspector Company NameYale/ChaseInspection Date9/10/2018 3:47:00 PMInspector Namerafael

| and the second state of th                                                                                                                                                                                                                                                                                                                |  |  |  |  |  |
|-----------------------------------------------------------------------------------------------------------------------------------------------------------------------------------------------------------------------------------------------------------------------------------------------------------------------------------------------------------------------------------------------------------------------------------------------------------------------------------------------------------------------------------------------------------------------------------------------------------------------------------------------------------------------------------------------------------------------------------------------------------------------------------------------------------------------------------------------------------------------------------------------------------------------------------------------------------------------------------------------------------------------------------------------------------------------------------------------------------------------------------------------------------------------------------------------------------------------------------------------------------------------------------------------------------------------------------------------------------------------------------------------------------------------------------------------------------------------------------------------------------------------------------------------------------------------------------------------------------------------------------------------------------------------------------------------------------------------------------------------------------------------------------------------------------------------------------------------------------------------------------------------------------------------------------------------------------------------------------------------------------------------------------------------------------------------------------------------------------------------------------------------------------------------------------------------------------------------------------------------------------------------------------------------------------------------------------------------------------------------------------------------------------------------------------------------|--|--|--|--|--|
| E Lift Truck Model ERP030VTN36TE082                                                                                                                                                                                                                                                                                                                                                                                                                                                                                                                                                                                                                                                                                                                                                                                                                                                                                                                                                                                                                                                                                                                                                                                                                                                                                                                                                                                                                                                                                                                                                                                                                                                                                                                                                                                                                                                                                                                                                                                                                                                                                                                                                                                                                                                                                                                                                                                                           |  |  |  |  |  |
| achment: 978 mm (39 in) 88 Con 1995K                                                                                                                                                                                                                                                                                                                                                                                                                                                                                                                                                                                                                                                                                                                                                                                                                                                                                                                                                                                                                                                                                                                                                                                                                                                                                                                                                                                                                                                                                                                                                                                                                                                                                                                                                                                                                                                                                                                                                                                                                                                                                                                                                                                                                                                                                                                                                                                                          |  |  |  |  |  |
| achment: 978 mm (39 in) SS Crg + 1067 mm (42 in) Forks                                                                                                                                                                                                                                                                                                                                                                                                                                                                                                                                                                                                                                                                                                                                                                                                                                                                                                                                                                                                                                                                                                                                                                                                                                                                                                                                                                                                                                                                                                                                                                                                                                                                                                                                                                                                                                                                                                                                                                                                                                                                                                                                                                                                                                                                                                                                                                                        |  |  |  |  |  |
| The With Loss Battery 2520 kg (5550 lb) Type E 36 Volts                                                                                                                                                                                                                                                                                                                                                                                                                                                                                                                                                                                                                                                                                                                                                                                                                                                                                                                                                                                                                                                                                                                                                                                                                                                                                                                                                                                                                                                                                                                                                                                                                                                                                                                                                                                                                                                                                                                                                                                                                                                                                                                                                                                                                                                                                                                                                                                       |  |  |  |  |  |
| THER MALL MALLERV 3520 KG (7750 Ib) May A H (6 He OH and                                                                                                                                                                                                                                                                                                                                                                                                                                                                                                                                                                                                                                                                                                                                                                                                                                                                                                                                                                                                                                                                                                                                                                                                                                                                                                                                                                                                                                                                                                                                                                                                                                                                                                                                                                                                                                                                                                                                                                                                                                                                                                                                                                                                                                                                                                                                                                                      |  |  |  |  |  |
| Allowable Battery Wt. 770 kg (1700 lb) to 1000 kg (2200 lb)<br>Tread Width 880 mm (34.9 in) Back Tilt 5 Degrees                                                                                                                                                                                                                                                                                                                                                                                                                                                                                                                                                                                                                                                                                                                                                                                                                                                                                                                                                                                                                                                                                                                                                                                                                                                                                                                                                                                                                                                                                                                                                                                                                                                                                                                                                                                                                                                                                                                                                                                                                                                                                                                                                                                                                                                                                                                               |  |  |  |  |  |
| Tire Front . Rear                                                                                                                                                                                                                                                                                                                                                                                                                                                                                                                                                                                                                                                                                                                                                                                                                                                                                                                                                                                                                                                                                                                                                                                                                                                                                                                                                                                                                                                                                                                                                                                                                                                                                                                                                                                                                                                                                                                                                                                                                                                                                                                                                                                                                                                                                                                                                                                                                             |  |  |  |  |  |
| Pressure 1. 1. 1                                                                                                                                                                                                                                                                                                                                                                                                                                                                                                                                                                                                                                                                                                                                                                                                                                                                                                                                                                                                                                                                                                                                                                                                                                                                                                                                                                                                                                                                                                                                                                                                                                                                                                                                                                                                                                                                                                                                                                                                                                                                                                                                                                                                                                                                                                                                                                                                                              |  |  |  |  |  |
| CAPA Dim. A Dim. B Dim. C C T                                                                                                                                                                                                                                                                                                                                                                                                                                                                                                                                                                                                                                                                                                                                                                                                                                                                                                                                                                                                                                                                                                                                                                                                                                                                                                                                                                                                                                                                                                                                                                                                                                                                                                                                                                                                                                                                                                                                                                                                                                                                                                                                                                                                                                                                                                                                                                                                                 |  |  |  |  |  |
| 1360 kg 4750mm 610 mm 610 mm 1-18/                                                                                                                                                                                                                                                                                                                                                                                                                                                                                                                                                                                                                                                                                                                                                                                                                                                                                                                                                                                                                                                                                                                                                                                                                                                                                                                                                                                                                                                                                                                                                                                                                                                                                                                                                                                                                                                                                                                                                                                                                                                                                                                                                                                                                                                                                                                                                                                                            |  |  |  |  |  |
| $\begin{array}{c c} kg \\ kg \\ (1b) \\ (1b) \\ (1n) \\ (1n)$ |  |  |  |  |  |
|                                                                                                                                                                                                                                                                                                                                                                                                                                                                                                                                                                                                                                                                                                                                                                                                                                                                                                                                                                                                                                                                                                                                                                                                                                                                                                                                                                                                                                                                                                                                                                                                                                                                                                                                                                                                                                                                                                                                                                                                                                                                                                                                                                                                                                                                                                                                                                                                                                               |  |  |  |  |  |
|                                                                                                                                                                                                                                                                                                                                                                                                                                                                                                                                                                                                                                                                                                                                                                                                                                                                                                                                                                                                                                                                                                                                                                                                                                                                                                                                                                                                                                                                                                                                                                                                                                                                                                                                                                                                                                                                                                                                                                                                                                                                                                                                                                                                                                                                                                                                                                                                                                               |  |  |  |  |  |
|                                                                                                                                                                                                                                                                                                                                                                                                                                                                                                                                                                                                                                                                                                                                                                                                                                                                                                                                                                                                                                                                                                                                                                                                                                                                                                                                                                                                                                                                                                                                                                                                                                                                                                                                                                                                                                                                                                                                                                                                                                                                                                                                                                                                                                                                                                                                                                                                                                               |  |  |  |  |  |