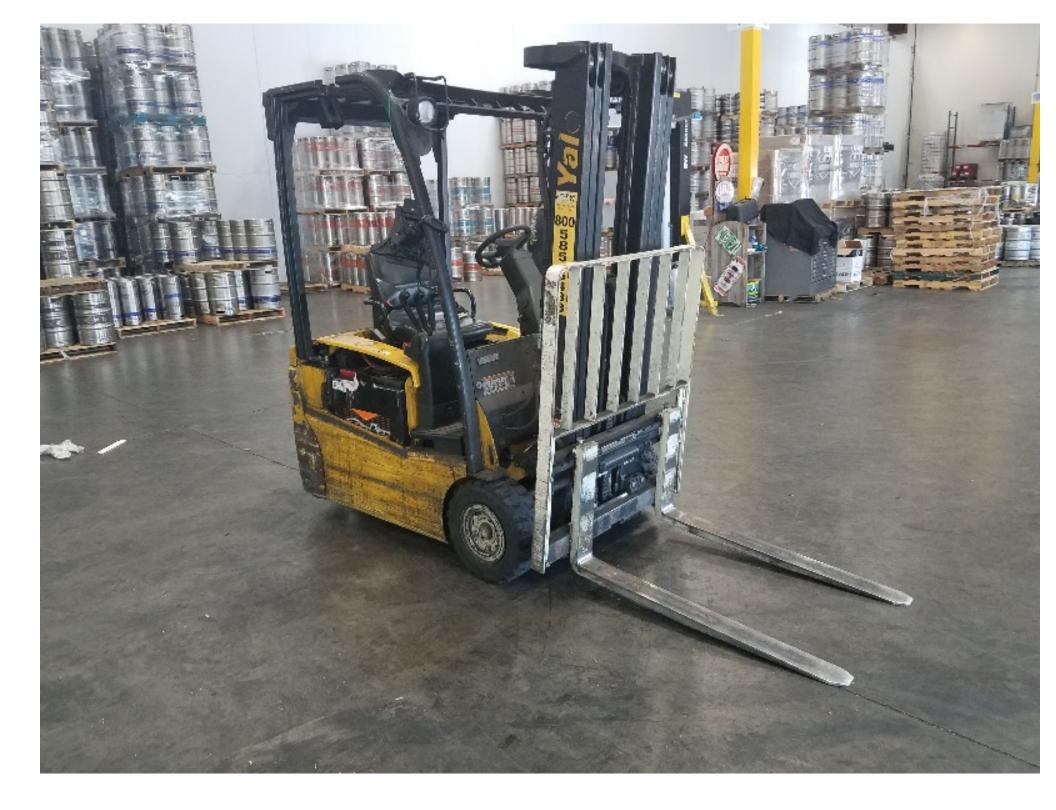

## **CONDITION REPORT - ELECTRIC**

| Manufacturer                 | Model<br>ERP030VT     | Year<br>2012 | Serial Number             |                      |  |
|------------------------------|-----------------------|--------------|---------------------------|----------------------|--|
| YALE MANUFACTURER            |                       |              | G807N04295K               |                      |  |
| Manat                        |                       |              |                           | 7000                 |  |
| Mast                         | 3 Stage FFL (Triplex) |              | Hours                     | 7206                 |  |
| Mast Height Lowered          | 6ft 10in              |              | Voltage                   | 36 Volt              |  |
| Mast Height Raised           |                       |              | Attachment                | Side Shifter         |  |
| Hydraulic Control Valve      | 3-Function            |              | Directional Control       | Lever                |  |
| Capacity                     | 3000lb                |              | Tires                     | Cushion              |  |
| Mast Condition               |                       |              | Steering Pump Condition   |                      |  |
| Mast Comments                |                       |              | Steering Pump Comments    |                      |  |
| Lift Cylinder Condition      |                       |              | Hydraulic Pump Condition  |                      |  |
| Lift Cylinder Comments       |                       |              | Hydraulic Pump Comments   |                      |  |
| Tilt Cylinder Condition      |                       |              | Hydraulic Motor Condition |                      |  |
| Tilt Cylinder Comments       |                       |              | Hydraulic Motor Comments  |                      |  |
| Carriage Condition           |                       |              | Control System Condition  |                      |  |
| Carriage Comments            |                       |              | Control System Comments   |                      |  |
| Load Backrest Condition      |                       |              | ,                         |                      |  |
| Load Backrest Comments       |                       |              | Drive Motor Condition     |                      |  |
| Forks Condition              |                       |              | Drive Motor Comments      |                      |  |
| Forks Comments               |                       |              | Differential Condition    |                      |  |
|                              |                       |              | Differential Comments     |                      |  |
| Overhead Guard Condition     |                       |              | Drive Tires % Remaining   | 40                   |  |
| Overhead Guard Comments      |                       |              | Drive Tires Condition     |                      |  |
| Overhead Odard Oomments      |                       |              | Steer Tires % Remaining   | 30                   |  |
| Seat Condition               |                       |              | Steer Tires Condition     |                      |  |
| Seat Comments                |                       |              | Steer Axle Condition      |                      |  |
|                              |                       |              | Steer Axle Comments       |                      |  |
| General Appearance Condition | Poor                  |              | Brakes Condition          |                      |  |
| General Appearance Comments  | Sheet metal damage    |              | Brakes Comments           |                      |  |
| General Appearance Comments  | Sheet metal damage    |              | Blakes Comments           |                      |  |
| General Comments             |                       |              | Battery Present           | Yes                  |  |
|                              |                       |              | Charger Present           | Yes                  |  |
|                              |                       |              |                           |                      |  |
|                              |                       |              | Electrical Condition      |                      |  |
|                              |                       |              | Electrical Comments       |                      |  |
|                              |                       |              |                           |                      |  |
|                              |                       |              |                           |                      |  |
|                              |                       |              |                           |                      |  |
|                              |                       |              |                           |                      |  |
|                              |                       |              |                           |                      |  |
|                              |                       |              |                           |                      |  |
|                              |                       |              |                           |                      |  |
|                              |                       |              | ]                         |                      |  |
| Inspector Company Name       | Yale/Chase            |              | Inspection Date           | 9/10/2018 3·47·00 PM |  |