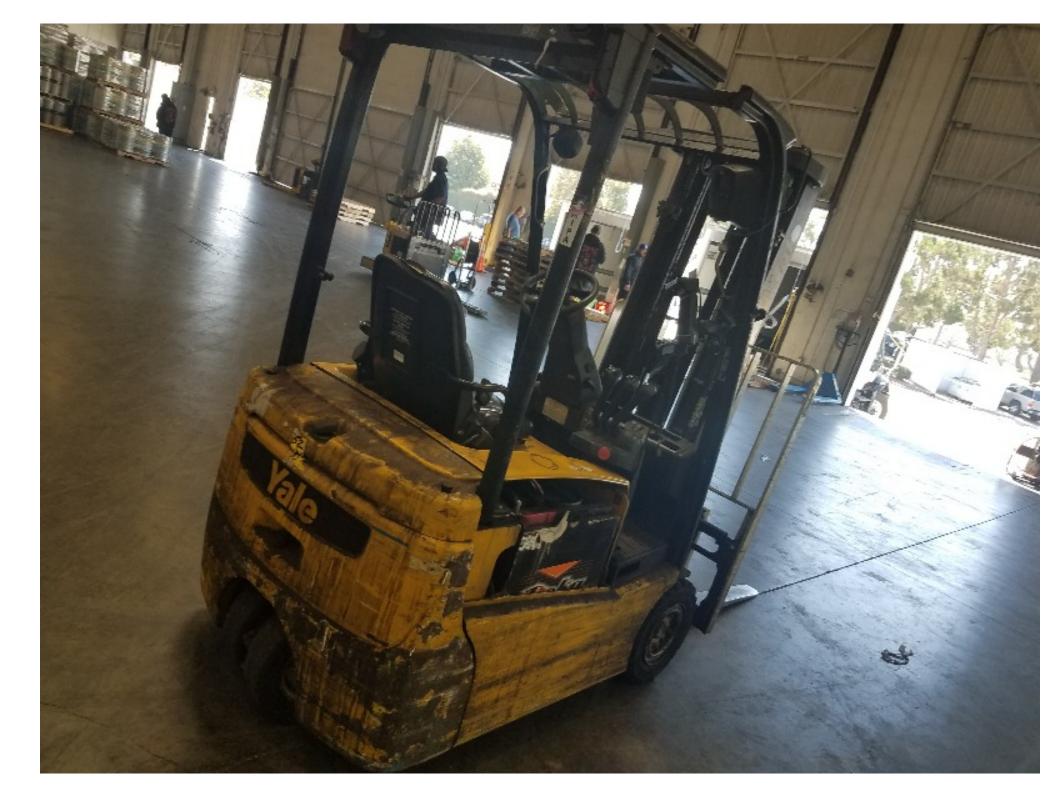

## **CONDITION REPORT - ELECTRIC**

| Manufacturer                 | Model<br>ERP030VT     | Year<br>2012 | Serial Number             |                      |  |
|------------------------------|-----------------------|--------------|---------------------------|----------------------|--|
| YALE MANUFACTURER            |                       |              | G807N04295K               |                      |  |
| Manat                        |                       |              |                           | 7000                 |  |
| Mast                         | 3 Stage FFL (Triplex) |              | Hours                     | 7206                 |  |
| Mast Height Lowered          | 6ft 10in              |              | Voltage                   | 36 Volt              |  |
| Mast Height Raised           |                       |              | Attachment                | Side Shifter         |  |
| Hydraulic Control Valve      | 3-Function            |              | Directional Control       | Lever                |  |
| Capacity                     | 3000lb                |              | Tires                     | Cushion              |  |
| Mast Condition               |                       |              | Steering Pump Condition   |                      |  |
| Mast Comments                |                       |              | Steering Pump Comments    |                      |  |
| Lift Cylinder Condition      |                       |              | Hydraulic Pump Condition  |                      |  |
| Lift Cylinder Comments       |                       |              | Hydraulic Pump Comments   |                      |  |
| Tilt Cylinder Condition      |                       |              | Hydraulic Motor Condition |                      |  |
| Tilt Cylinder Comments       |                       |              | Hydraulic Motor Comments  |                      |  |
| Carriage Condition           |                       |              | Control System Condition  |                      |  |
| Carriage Comments            |                       |              | Control System Comments   |                      |  |
| Load Backrest Condition      |                       |              | ,                         |                      |  |
| Load Backrest Comments       |                       |              | Drive Motor Condition     |                      |  |
| Forks Condition              |                       |              | Drive Motor Comments      |                      |  |
| Forks Comments               |                       |              | Differential Condition    |                      |  |
|                              |                       |              | Differential Comments     |                      |  |
| Overhead Guard Condition     |                       |              | Drive Tires % Remaining   | 40                   |  |
| Overhead Guard Comments      |                       |              | Drive Tires Condition     |                      |  |
| Overhead Odard Oomments      |                       |              | Steer Tires % Remaining   | 30                   |  |
| Seat Condition               |                       |              | Steer Tires Condition     |                      |  |
| Seat Comments                |                       |              | Steer Axle Condition      |                      |  |
|                              |                       |              | Steer Axle Comments       |                      |  |
| General Appearance Condition | Poor                  |              | Brakes Condition          |                      |  |
| General Appearance Comments  | Sheet metal damage    |              | Brakes Comments           |                      |  |
| General Appearance Comments  | Sheet metal damage    |              | Blakes Comments           |                      |  |
| General Comments             |                       |              | Battery Present           | Yes                  |  |
|                              |                       |              | Charger Present           | Yes                  |  |
|                              |                       |              |                           |                      |  |
|                              |                       |              | Electrical Condition      |                      |  |
|                              |                       |              | Electrical Comments       |                      |  |
|                              |                       |              |                           |                      |  |
|                              |                       |              |                           |                      |  |
|                              |                       |              |                           |                      |  |
|                              |                       |              |                           |                      |  |
|                              |                       |              |                           |                      |  |
|                              |                       |              |                           |                      |  |
|                              |                       |              |                           |                      |  |
|                              |                       |              | ]                         |                      |  |
| Inspector Company Name       | Yale/Chase            |              | Inspection Date           | 9/10/2018 3·47·00 PM |  |

Inspector Company NameYale/ChaseInspection Date9/10/2018 3:47:00 PMInspector Namerafael

| and the second state of th                                                                                                                                                                                                                                                                                                                |  |  |  |  |  |
|-----------------------------------------------------------------------------------------------------------------------------------------------------------------------------------------------------------------------------------------------------------------------------------------------------------------------------------------------------------------------------------------------------------------------------------------------------------------------------------------------------------------------------------------------------------------------------------------------------------------------------------------------------------------------------------------------------------------------------------------------------------------------------------------------------------------------------------------------------------------------------------------------------------------------------------------------------------------------------------------------------------------------------------------------------------------------------------------------------------------------------------------------------------------------------------------------------------------------------------------------------------------------------------------------------------------------------------------------------------------------------------------------------------------------------------------------------------------------------------------------------------------------------------------------------------------------------------------------------------------------------------------------------------------------------------------------------------------------------------------------------------------------------------------------------------------------------------------------------------------------------------------------------------------------------------------------------------------------------------------------------------------------------------------------------------------------------------------------------------------------------------------------------------------------------------------------------------------------------------------------------------------------------------------------------------------------------------------------------------------------------------------------------------------------------------------------|--|--|--|--|--|
| E Lift Truck Model ERP030VTN36TE082                                                                                                                                                                                                                                                                                                                                                                                                                                                                                                                                                                                                                                                                                                                                                                                                                                                                                                                                                                                                                                                                                                                                                                                                                                                                                                                                                                                                                                                                                                                                                                                                                                                                                                                                                                                                                                                                                                                                                                                                                                                                                                                                                                                                                                                                                                                                                                                                           |  |  |  |  |  |
| achment: 978 mm (39 in) 88 Con 1995K                                                                                                                                                                                                                                                                                                                                                                                                                                                                                                                                                                                                                                                                                                                                                                                                                                                                                                                                                                                                                                                                                                                                                                                                                                                                                                                                                                                                                                                                                                                                                                                                                                                                                                                                                                                                                                                                                                                                                                                                                                                                                                                                                                                                                                                                                                                                                                                                          |  |  |  |  |  |
| achment: 978 mm (39 in) SS Crg + 1067 mm (42 in) Forks                                                                                                                                                                                                                                                                                                                                                                                                                                                                                                                                                                                                                                                                                                                                                                                                                                                                                                                                                                                                                                                                                                                                                                                                                                                                                                                                                                                                                                                                                                                                                                                                                                                                                                                                                                                                                                                                                                                                                                                                                                                                                                                                                                                                                                                                                                                                                                                        |  |  |  |  |  |
| The With Loss Battery 2520 kg (5550 lb) Type E 36 Volts                                                                                                                                                                                                                                                                                                                                                                                                                                                                                                                                                                                                                                                                                                                                                                                                                                                                                                                                                                                                                                                                                                                                                                                                                                                                                                                                                                                                                                                                                                                                                                                                                                                                                                                                                                                                                                                                                                                                                                                                                                                                                                                                                                                                                                                                                                                                                                                       |  |  |  |  |  |
| THER MALL MALLERV 3520 KG (7750 Ib) May A H (6 He OH and                                                                                                                                                                                                                                                                                                                                                                                                                                                                                                                                                                                                                                                                                                                                                                                                                                                                                                                                                                                                                                                                                                                                                                                                                                                                                                                                                                                                                                                                                                                                                                                                                                                                                                                                                                                                                                                                                                                                                                                                                                                                                                                                                                                                                                                                                                                                                                                      |  |  |  |  |  |
| Allowable Battery Wt. 770 kg (1700 lb) to 1000 kg (2200 lb)<br>Tread Width 880 mm (34.9 in) Back Tilt 5 Degrees                                                                                                                                                                                                                                                                                                                                                                                                                                                                                                                                                                                                                                                                                                                                                                                                                                                                                                                                                                                                                                                                                                                                                                                                                                                                                                                                                                                                                                                                                                                                                                                                                                                                                                                                                                                                                                                                                                                                                                                                                                                                                                                                                                                                                                                                                                                               |  |  |  |  |  |
| Tire Front . Rear                                                                                                                                                                                                                                                                                                                                                                                                                                                                                                                                                                                                                                                                                                                                                                                                                                                                                                                                                                                                                                                                                                                                                                                                                                                                                                                                                                                                                                                                                                                                                                                                                                                                                                                                                                                                                                                                                                                                                                                                                                                                                                                                                                                                                                                                                                                                                                                                                             |  |  |  |  |  |
| Pressure 1. 1. 1                                                                                                                                                                                                                                                                                                                                                                                                                                                                                                                                                                                                                                                                                                                                                                                                                                                                                                                                                                                                                                                                                                                                                                                                                                                                                                                                                                                                                                                                                                                                                                                                                                                                                                                                                                                                                                                                                                                                                                                                                                                                                                                                                                                                                                                                                                                                                                                                                              |  |  |  |  |  |
| CAPA Dim. A Dim. B Dim. C C T                                                                                                                                                                                                                                                                                                                                                                                                                                                                                                                                                                                                                                                                                                                                                                                                                                                                                                                                                                                                                                                                                                                                                                                                                                                                                                                                                                                                                                                                                                                                                                                                                                                                                                                                                                                                                                                                                                                                                                                                                                                                                                                                                                                                                                                                                                                                                                                                                 |  |  |  |  |  |
| 1360 kg 4750mm 610 mm 610 mm 1-18/                                                                                                                                                                                                                                                                                                                                                                                                                                                                                                                                                                                                                                                                                                                                                                                                                                                                                                                                                                                                                                                                                                                                                                                                                                                                                                                                                                                                                                                                                                                                                                                                                                                                                                                                                                                                                                                                                                                                                                                                                                                                                                                                                                                                                                                                                                                                                                                                            |  |  |  |  |  |
| $\begin{array}{c c} kg \\ kg \\ (1b) \\ (1b) \\ (1n) \\ (1n)$ |  |  |  |  |  |
|                                                                                                                                                                                                                                                                                                                                                                                                                                                                                                                                                                                                                                                                                                                                                                                                                                                                                                                                                                                                                                                                                                                                                                                                                                                                                                                                                                                                                                                                                                                                                                                                                                                                                                                                                                                                                                                                                                                                                                                                                                                                                                                                                                                                                                                                                                                                                                                                                                               |  |  |  |  |  |
|                                                                                                                                                                                                                                                                                                                                                                                                                                                                                                                                                                                                                                                                                                                                                                                                                                                                                                                                                                                                                                                                                                                                                                                                                                                                                                                                                                                                                                                                                                                                                                                                                                                                                                                                                                                                                                                                                                                                                                                                                                                                                                                                                                                                                                                                                                                                                                                                                                               |  |  |  |  |  |
|                                                                                                                                                                                                                                                                                                                                                                                                                                                                                                                                                                                                                                                                                                                                                                                                                                                                                                                                                                                                                                                                                                                                                                                                                                                                                                                                                                                                                                                                                                                                                                                                                                                                                                                                                                                                                                                                                                                                                                                                                                                                                                                                                                                                                                                                                                                                                                                                                                               |  |  |  |  |  |