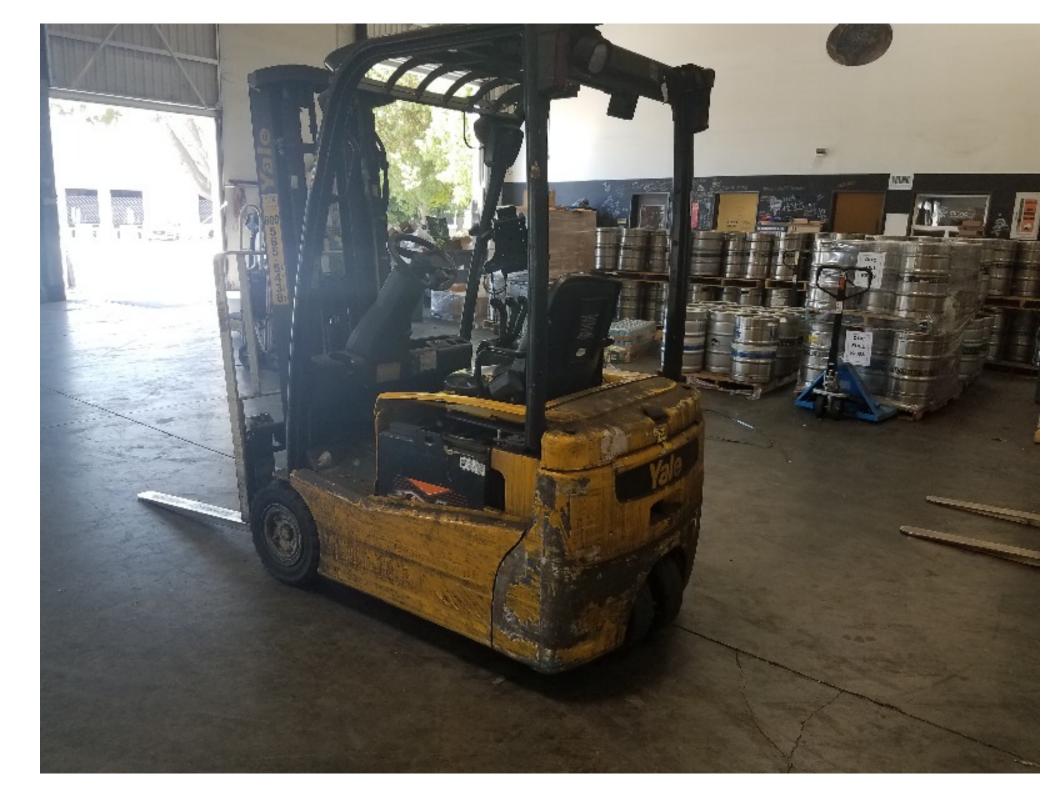

## **CONDITION REPORT - ELECTRIC**

| Manufacturer                 | Model<br>ERP030VT     | Year<br>2012 | Serial Number             |                      |  |
|------------------------------|-----------------------|--------------|---------------------------|----------------------|--|
| YALE MANUFACTURER            |                       |              | G807N04295K               |                      |  |
| Manat                        |                       |              |                           | 7000                 |  |
| Mast                         | 3 Stage FFL (Triplex) |              | Hours                     | 7206                 |  |
| Mast Height Lowered          | 6ft 10in              |              | Voltage                   | 36 Volt              |  |
| Mast Height Raised           |                       |              | Attachment                | Side Shifter         |  |
| Hydraulic Control Valve      | 3-Function            |              | Directional Control       | Lever                |  |
| Capacity                     | 3000lb                |              | Tires                     | Cushion              |  |
| Mast Condition               |                       |              | Steering Pump Condition   |                      |  |
| Mast Comments                |                       |              | Steering Pump Comments    |                      |  |
| Lift Cylinder Condition      |                       |              | Hydraulic Pump Condition  |                      |  |
| Lift Cylinder Comments       |                       |              | Hydraulic Pump Comments   |                      |  |
| Tilt Cylinder Condition      |                       |              | Hydraulic Motor Condition |                      |  |
| Tilt Cylinder Comments       |                       |              | Hydraulic Motor Comments  |                      |  |
| Carriage Condition           |                       |              | Control System Condition  |                      |  |
| Carriage Comments            |                       |              | Control System Comments   |                      |  |
| Load Backrest Condition      |                       |              | ,                         |                      |  |
| Load Backrest Comments       |                       |              | Drive Motor Condition     |                      |  |
| Forks Condition              |                       |              | Drive Motor Comments      |                      |  |
| Forks Comments               |                       |              | Differential Condition    |                      |  |
|                              |                       |              | Differential Comments     |                      |  |
| Overhead Guard Condition     |                       |              | Drive Tires % Remaining   | 40                   |  |
| Overhead Guard Comments      |                       |              | Drive Tires Condition     |                      |  |
| Overhead Odard Oomments      |                       |              | Steer Tires % Remaining   | 30                   |  |
| Seat Condition               |                       |              | Steer Tires Condition     |                      |  |
| Seat Comments                |                       |              | Steer Axle Condition      |                      |  |
|                              |                       |              | Steer Axle Comments       |                      |  |
| General Appearance Condition | Poor                  |              | Brakes Condition          |                      |  |
| General Appearance Comments  | Sheet metal damage    |              | Brakes Comments           |                      |  |
| General Appearance Comments  | Sheet metal damage    |              | Blakes Comments           |                      |  |
| General Comments             |                       |              | Battery Present           | Yes                  |  |
|                              |                       |              | Charger Present           | Yes                  |  |
|                              |                       |              |                           |                      |  |
|                              |                       |              | Electrical Condition      |                      |  |
|                              |                       |              | Electrical Comments       |                      |  |
|                              |                       |              |                           |                      |  |
|                              |                       |              |                           |                      |  |
|                              |                       |              |                           |                      |  |
|                              |                       |              |                           |                      |  |
|                              |                       |              |                           |                      |  |
|                              |                       |              |                           |                      |  |
|                              |                       |              |                           |                      |  |
|                              |                       |              | ]                         |                      |  |
| Inspector Company Name       | Yale/Chase            |              | Inspection Date           | 9/10/2018 3·47·00 PM |  |

Inspector Company NameYale/ChaseInspection Date9/10/2018 3:47:00 PMInspector Namerafael

| and the second state of th                                                                                                                                                                                                                                                                                                                |  |  |  |  |  |
|-----------------------------------------------------------------------------------------------------------------------------------------------------------------------------------------------------------------------------------------------------------------------------------------------------------------------------------------------------------------------------------------------------------------------------------------------------------------------------------------------------------------------------------------------------------------------------------------------------------------------------------------------------------------------------------------------------------------------------------------------------------------------------------------------------------------------------------------------------------------------------------------------------------------------------------------------------------------------------------------------------------------------------------------------------------------------------------------------------------------------------------------------------------------------------------------------------------------------------------------------------------------------------------------------------------------------------------------------------------------------------------------------------------------------------------------------------------------------------------------------------------------------------------------------------------------------------------------------------------------------------------------------------------------------------------------------------------------------------------------------------------------------------------------------------------------------------------------------------------------------------------------------------------------------------------------------------------------------------------------------------------------------------------------------------------------------------------------------------------------------------------------------------------------------------------------------------------------------------------------------------------------------------------------------------------------------------------------------------------------------------------------------------------------------------------------------|--|--|--|--|--|
| E Lift Truck Model ERP030VTN36TE082                                                                                                                                                                                                                                                                                                                                                                                                                                                                                                                                                                                                                                                                                                                                                                                                                                                                                                                                                                                                                                                                                                                                                                                                                                                                                                                                                                                                                                                                                                                                                                                                                                                                                                                                                                                                                                                                                                                                                                                                                                                                                                                                                                                                                                                                                                                                                                                                           |  |  |  |  |  |
| achment: 978 mm (39 in) 88 Con 1995K                                                                                                                                                                                                                                                                                                                                                                                                                                                                                                                                                                                                                                                                                                                                                                                                                                                                                                                                                                                                                                                                                                                                                                                                                                                                                                                                                                                                                                                                                                                                                                                                                                                                                                                                                                                                                                                                                                                                                                                                                                                                                                                                                                                                                                                                                                                                                                                                          |  |  |  |  |  |
| achment: 978 mm (39 in) SS Crg + 1067 mm (42 in) Forks                                                                                                                                                                                                                                                                                                                                                                                                                                                                                                                                                                                                                                                                                                                                                                                                                                                                                                                                                                                                                                                                                                                                                                                                                                                                                                                                                                                                                                                                                                                                                                                                                                                                                                                                                                                                                                                                                                                                                                                                                                                                                                                                                                                                                                                                                                                                                                                        |  |  |  |  |  |
| The With Loss Battery 2520 kg (5550 lb) Type E 36 Volts                                                                                                                                                                                                                                                                                                                                                                                                                                                                                                                                                                                                                                                                                                                                                                                                                                                                                                                                                                                                                                                                                                                                                                                                                                                                                                                                                                                                                                                                                                                                                                                                                                                                                                                                                                                                                                                                                                                                                                                                                                                                                                                                                                                                                                                                                                                                                                                       |  |  |  |  |  |
| THER MALL MALLERV 3520 KG (7750 Ib) May A H (6 He OH and                                                                                                                                                                                                                                                                                                                                                                                                                                                                                                                                                                                                                                                                                                                                                                                                                                                                                                                                                                                                                                                                                                                                                                                                                                                                                                                                                                                                                                                                                                                                                                                                                                                                                                                                                                                                                                                                                                                                                                                                                                                                                                                                                                                                                                                                                                                                                                                      |  |  |  |  |  |
| Allowable Battery Wt. 770 kg (1700 lb) to 1000 kg (2200 lb)<br>Tread Width 880 mm (34.9 in) Back Tilt 5 Degrees                                                                                                                                                                                                                                                                                                                                                                                                                                                                                                                                                                                                                                                                                                                                                                                                                                                                                                                                                                                                                                                                                                                                                                                                                                                                                                                                                                                                                                                                                                                                                                                                                                                                                                                                                                                                                                                                                                                                                                                                                                                                                                                                                                                                                                                                                                                               |  |  |  |  |  |
| Tire Front . Rear                                                                                                                                                                                                                                                                                                                                                                                                                                                                                                                                                                                                                                                                                                                                                                                                                                                                                                                                                                                                                                                                                                                                                                                                                                                                                                                                                                                                                                                                                                                                                                                                                                                                                                                                                                                                                                                                                                                                                                                                                                                                                                                                                                                                                                                                                                                                                                                                                             |  |  |  |  |  |
| Pressure 1. 1. 1                                                                                                                                                                                                                                                                                                                                                                                                                                                                                                                                                                                                                                                                                                                                                                                                                                                                                                                                                                                                                                                                                                                                                                                                                                                                                                                                                                                                                                                                                                                                                                                                                                                                                                                                                                                                                                                                                                                                                                                                                                                                                                                                                                                                                                                                                                                                                                                                                              |  |  |  |  |  |
| CAPA Dim. A Dim. B Dim. C C T                                                                                                                                                                                                                                                                                                                                                                                                                                                                                                                                                                                                                                                                                                                                                                                                                                                                                                                                                                                                                                                                                                                                                                                                                                                                                                                                                                                                                                                                                                                                                                                                                                                                                                                                                                                                                                                                                                                                                                                                                                                                                                                                                                                                                                                                                                                                                                                                                 |  |  |  |  |  |
| 1360 kg 4750mm 610 mm 610 mm 1-18/                                                                                                                                                                                                                                                                                                                                                                                                                                                                                                                                                                                                                                                                                                                                                                                                                                                                                                                                                                                                                                                                                                                                                                                                                                                                                                                                                                                                                                                                                                                                                                                                                                                                                                                                                                                                                                                                                                                                                                                                                                                                                                                                                                                                                                                                                                                                                                                                            |  |  |  |  |  |
| $\begin{array}{c c} kg \\ kg \\ (1b) \\ (1b) \\ (1n) \\ (1n)$ |  |  |  |  |  |
|                                                                                                                                                                                                                                                                                                                                                                                                                                                                                                                                                                                                                                                                                                                                                                                                                                                                                                                                                                                                                                                                                                                                                                                                                                                                                                                                                                                                                                                                                                                                                                                                                                                                                                                                                                                                                                                                                                                                                                                                                                                                                                                                                                                                                                                                                                                                                                                                                                               |  |  |  |  |  |
|                                                                                                                                                                                                                                                                                                                                                                                                                                                                                                                                                                                                                                                                                                                                                                                                                                                                                                                                                                                                                                                                                                                                                                                                                                                                                                                                                                                                                                                                                                                                                                                                                                                                                                                                                                                                                                                                                                                                                                                                                                                                                                                                                                                                                                                                                                                                                                                                                                               |  |  |  |  |  |
|                                                                                                                                                                                                                                                                                                                                                                                                                                                                                                                                                                                                                                                                                                                                                                                                                                                                                                                                                                                                                                                                                                                                                                                                                                                                                                                                                                                                                                                                                                                                                                                                                                                                                                                                                                                                                                                                                                                                                                                                                                                                                                                                                                                                                                                                                                                                                                                                                                               |  |  |  |  |  |