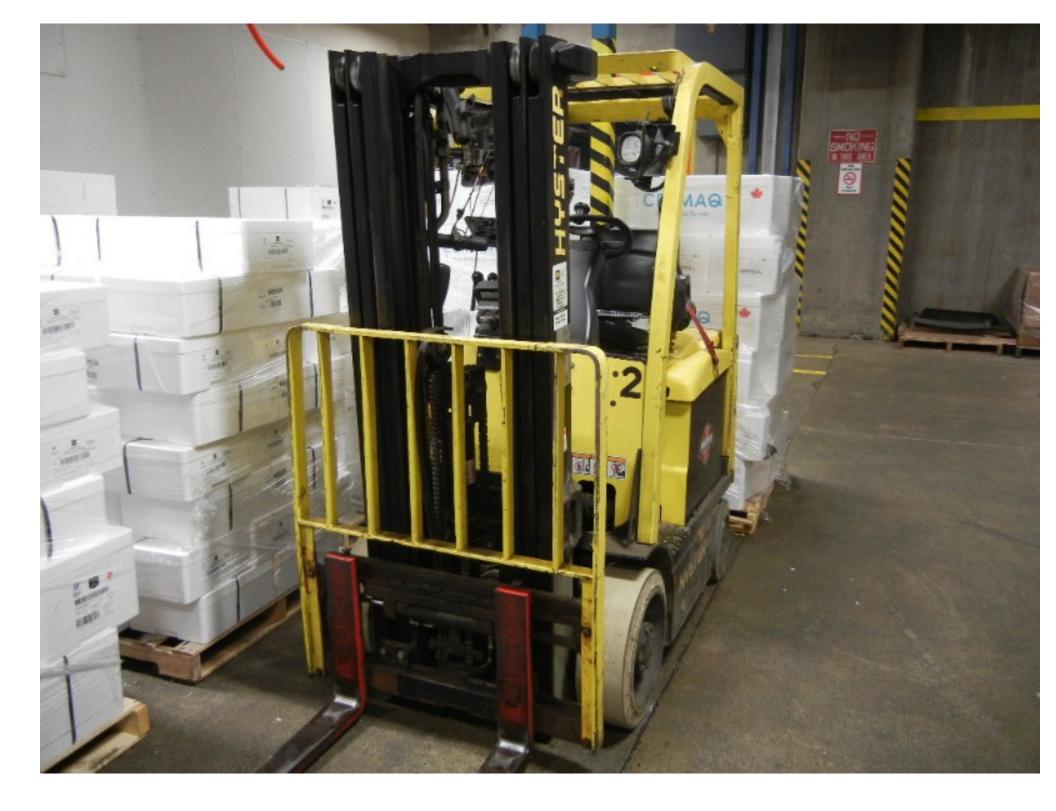

## **CONDITION REPORT - ELECTRIC**

| Manufacturer                      | Model                 | Year | Serial Number             |                       |
|-----------------------------------|-----------------------|------|---------------------------|-----------------------|
| HYSTER COMPANY                    | E50XN                 | 2013 | A268N10266L               |                       |
| N 4 4                             |                       |      |                           | C404                  |
| Mast                              | 3 Stage FFL (Triplex) |      | Hours                     | 6404<br>22 Martin     |
| Mast Height Lowered               |                       |      | Voltage                   | 36 Volt               |
| Mast Height Raised                | 189                   |      | Attachment                | Side Shifter          |
| Hydraulic Control Valve           | 3-Function            |      | Directional Control       | Lever                 |
| Capacity                          |                       |      | Tires                     | Cushion               |
| Mast Condition                    |                       |      | Steering Pump Condition   |                       |
| Mast Comments                     |                       |      | Steering Pump Comments    |                       |
| Lift Cylinder Condition           |                       |      | Hydraulic Pump Condition  |                       |
| Lift Cylinder Comments            |                       |      | Hydraulic Pump Comments   |                       |
| Tilt Cylinder Condition           |                       |      | Hydraulic Motor Condition |                       |
| Tilt Cylinder Comments            |                       |      | Hydraulic Motor Comments  |                       |
| Carriage Condition                |                       |      | Control System Condition  |                       |
| Carriage Comments                 |                       |      | Control System Comments   |                       |
| Load Backrest Condition           |                       |      | Control Cystem Comments   |                       |
| Load Backrest Comments            |                       |      | Drive Motor Condition     |                       |
| Forks Condition                   |                       |      | Drive Motor Comments      |                       |
|                                   |                       |      |                           |                       |
| Forks Comments                    |                       |      | Differential Condition    |                       |
|                                   |                       |      | Differential Comments     |                       |
| Overhead Guard Condition          |                       |      | Drive Tires % Remaining   | 80                    |
| Overhead Guard Comments           |                       |      | Drive Tires Condition     |                       |
|                                   |                       |      | Steer Tires % Remaining   | 80                    |
| Seat Condition                    |                       |      | Steer Tires Condition     |                       |
| Seat Comments                     |                       |      | Steer Axle Condition      |                       |
|                                   |                       |      | Steer Axle Comments       |                       |
| General Appearance Condition      |                       |      | Brakes Condition          |                       |
| General Appearance Comments       |                       |      | Brakes Comments           |                       |
| General Comments                  |                       |      | Battery Present           | Yes                   |
| Battery is in very poor condition |                       |      | Charger Present           | Yes                   |
|                                   |                       |      |                           |                       |
|                                   |                       |      | Electrical Condition      |                       |
|                                   |                       |      | Electrical Comments       |                       |
|                                   |                       |      |                           |                       |
|                                   |                       |      |                           |                       |
|                                   |                       |      |                           |                       |
|                                   |                       |      |                           |                       |
|                                   |                       |      |                           |                       |
|                                   |                       |      |                           |                       |
|                                   |                       |      |                           |                       |
|                                   |                       |      |                           |                       |
| Inanastar Company Marra           | Dana                  |      | Inspection Data           | 12/17/2018 3:00:58 PM |
| Inspector Company Name            | Pape                  |      | Inspection Date           | 12/17/2018 3:00:38 PW |