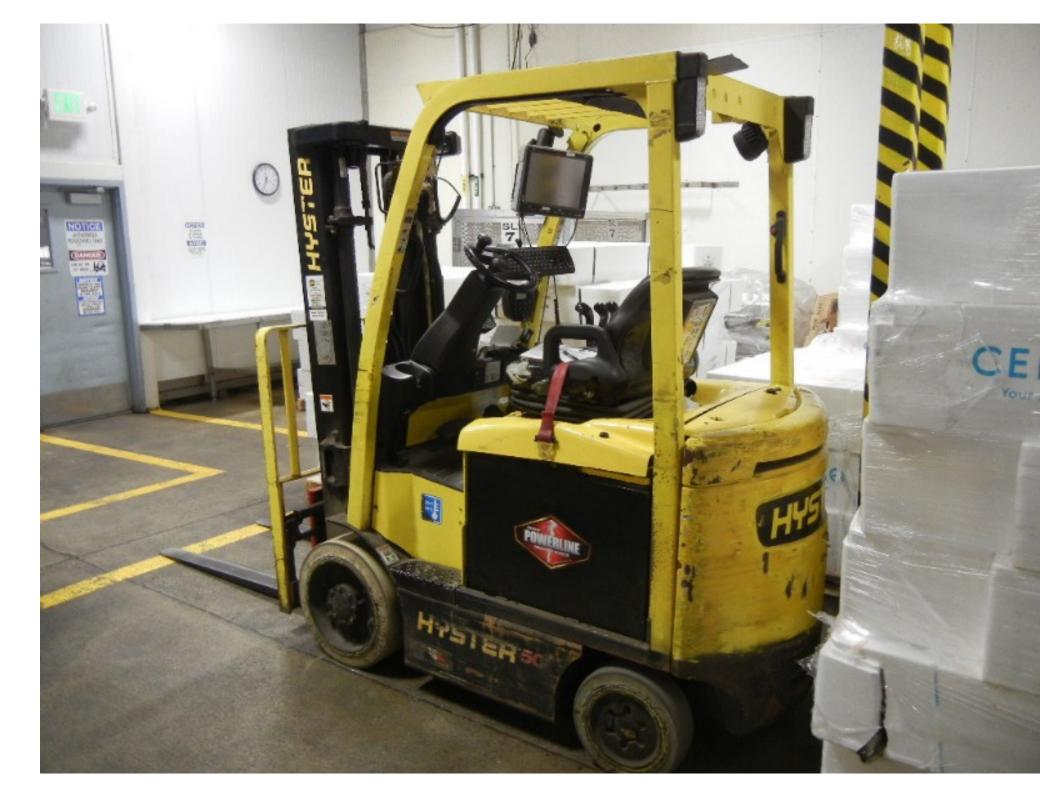

## **CONDITION REPORT - ELECTRIC**

| Manufacturer                      | Model                 | Year | Serial Number             |                       |
|-----------------------------------|-----------------------|------|---------------------------|-----------------------|
| HYSTER COMPANY                    | E50XN                 | 2013 | A268N10266L               |                       |
| N 4 4                             |                       |      |                           | C404                  |
| Mast                              | 3 Stage FFL (Triplex) |      | Hours                     | 6404<br>22 Martin     |
| Mast Height Lowered               |                       |      | Voltage                   | 36 Volt               |
| Mast Height Raised                | 189                   |      | Attachment                | Side Shifter          |
| Hydraulic Control Valve           | 3-Function            |      | Directional Control       | Lever                 |
| Capacity                          |                       |      | Tires                     | Cushion               |
| Mast Condition                    |                       |      | Steering Pump Condition   |                       |
| Mast Comments                     |                       |      | Steering Pump Comments    |                       |
| Lift Cylinder Condition           |                       |      | Hydraulic Pump Condition  |                       |
| Lift Cylinder Comments            |                       |      | Hydraulic Pump Comments   |                       |
| Tilt Cylinder Condition           |                       |      | Hydraulic Motor Condition |                       |
| Tilt Cylinder Comments            |                       |      | Hydraulic Motor Comments  |                       |
| Carriage Condition                |                       |      | Control System Condition  |                       |
| Carriage Comments                 |                       |      | Control System Comments   |                       |
| Load Backrest Condition           |                       |      | Control Cystem Comments   |                       |
| Load Backrest Comments            |                       |      | Drive Motor Condition     |                       |
| Forks Condition                   |                       |      | Drive Motor Comments      |                       |
|                                   |                       |      |                           |                       |
| Forks Comments                    |                       |      | Differential Condition    |                       |
|                                   |                       |      | Differential Comments     |                       |
| Overhead Guard Condition          |                       |      | Drive Tires % Remaining   | 80                    |
| Overhead Guard Comments           |                       |      | Drive Tires Condition     |                       |
|                                   |                       |      | Steer Tires % Remaining   | 80                    |
| Seat Condition                    |                       |      | Steer Tires Condition     |                       |
| Seat Comments                     |                       |      | Steer Axle Condition      |                       |
|                                   |                       |      | Steer Axle Comments       |                       |
| General Appearance Condition      |                       |      | Brakes Condition          |                       |
| General Appearance Comments       |                       |      | Brakes Comments           |                       |
| General Comments                  |                       |      | Battery Present           | Yes                   |
| Battery is in very poor condition |                       |      | Charger Present           | Yes                   |
|                                   |                       |      |                           |                       |
|                                   |                       |      | Electrical Condition      |                       |
|                                   |                       |      | Electrical Comments       |                       |
|                                   |                       |      |                           |                       |
|                                   |                       |      |                           |                       |
|                                   |                       |      |                           |                       |
|                                   |                       |      |                           |                       |
|                                   |                       |      |                           |                       |
|                                   |                       |      |                           |                       |
|                                   |                       |      |                           |                       |
|                                   |                       |      |                           |                       |
| Inanastar Company Marra           | Dana                  |      | Inspection Data           | 12/17/2018 3:00:58 PM |
| Inspector Company Name            | Pape                  |      | Inspection Date           | 12/17/2018 3:00:38 PW |