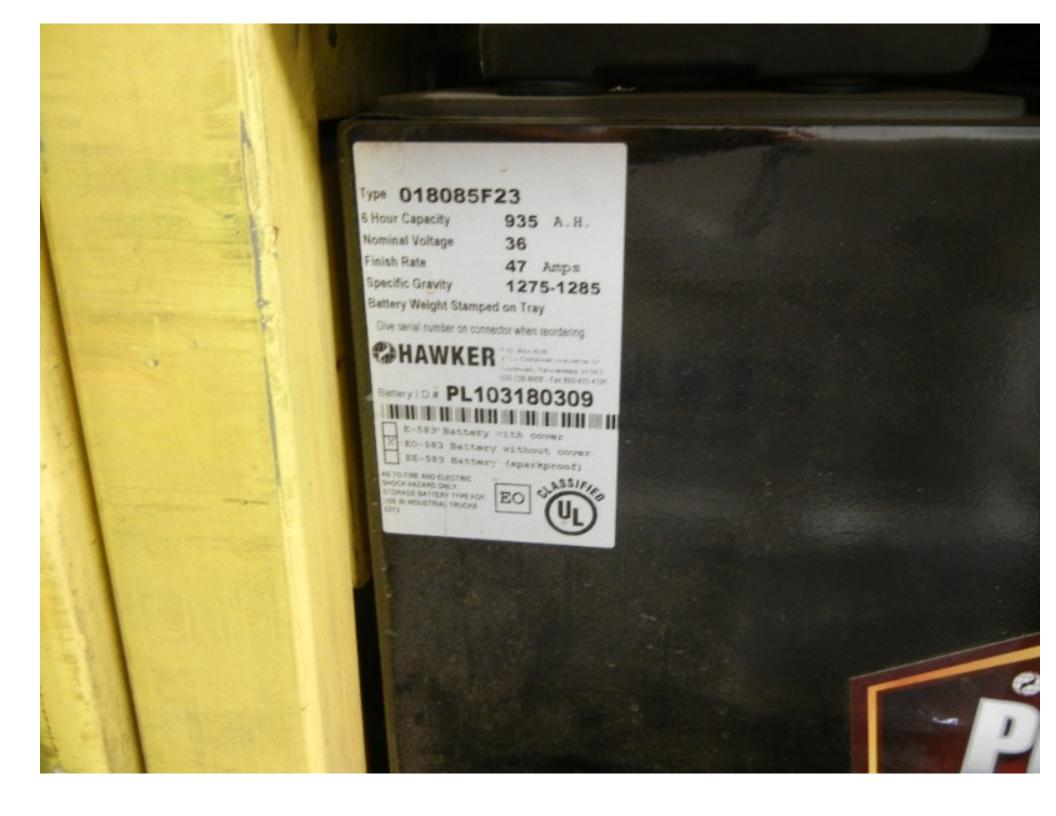

## **CONDITION REPORT - ELECTRIC**

| Manufacturer                      | Model                 | Year | Serial Number             |                       |
|-----------------------------------|-----------------------|------|---------------------------|-----------------------|
| HYSTER COMPANY                    | E50XN                 | 2013 | A268N10266L               |                       |
| N 4 4                             |                       |      |                           | C404                  |
| Mast                              | 3 Stage FFL (Triplex) |      | Hours                     | 6404<br>22 Martin     |
| Mast Height Lowered               |                       |      | Voltage                   | 36 Volt               |
| Mast Height Raised                | 189                   |      | Attachment                | Side Shifter          |
| Hydraulic Control Valve           | 3-Function            |      | Directional Control       | Lever                 |
| Capacity                          |                       |      | Tires                     | Cushion               |
| Mast Condition                    |                       |      | Steering Pump Condition   |                       |
| Mast Comments                     |                       |      | Steering Pump Comments    |                       |
| Lift Cylinder Condition           |                       |      | Hydraulic Pump Condition  |                       |
| Lift Cylinder Comments            |                       |      | Hydraulic Pump Comments   |                       |
| Tilt Cylinder Condition           |                       |      | Hydraulic Motor Condition |                       |
| Tilt Cylinder Comments            |                       |      | Hydraulic Motor Comments  |                       |
| Carriage Condition                |                       |      | Control System Condition  |                       |
| Carriage Comments                 |                       |      | Control System Comments   |                       |
| Load Backrest Condition           |                       |      | Control Cystem Comments   |                       |
| Load Backrest Comments            |                       |      | Drive Motor Condition     |                       |
| Forks Condition                   |                       |      | Drive Motor Comments      |                       |
|                                   |                       |      |                           |                       |
| Forks Comments                    |                       |      | Differential Condition    |                       |
|                                   |                       |      | Differential Comments     |                       |
| Overhead Guard Condition          |                       |      | Drive Tires % Remaining   | 80                    |
| Overhead Guard Comments           |                       |      | Drive Tires Condition     |                       |
|                                   |                       |      | Steer Tires % Remaining   | 80                    |
| Seat Condition                    |                       |      | Steer Tires Condition     |                       |
| Seat Comments                     |                       |      | Steer Axle Condition      |                       |
|                                   |                       |      | Steer Axle Comments       |                       |
| General Appearance Condition      |                       |      | Brakes Condition          |                       |
| General Appearance Comments       |                       |      | Brakes Comments           |                       |
| General Comments                  |                       |      | Battery Present           | Yes                   |
| Battery is in very poor condition |                       |      | Charger Present           | Yes                   |
|                                   |                       |      |                           |                       |
|                                   |                       |      | Electrical Condition      |                       |
|                                   |                       |      | Electrical Comments       |                       |
|                                   |                       |      |                           |                       |
|                                   |                       |      |                           |                       |
|                                   |                       |      |                           |                       |
|                                   |                       |      |                           |                       |
|                                   |                       |      |                           |                       |
|                                   |                       |      |                           |                       |
|                                   |                       |      |                           |                       |
|                                   |                       |      |                           |                       |
| Inanastar Company Marra           | Dana                  |      | Inspection Data           | 12/17/2018 3:00:58 PM |
| Inspector Company Name            | Pape                  |      | Inspection Date           | 12/17/2018 3:00:38 PW |