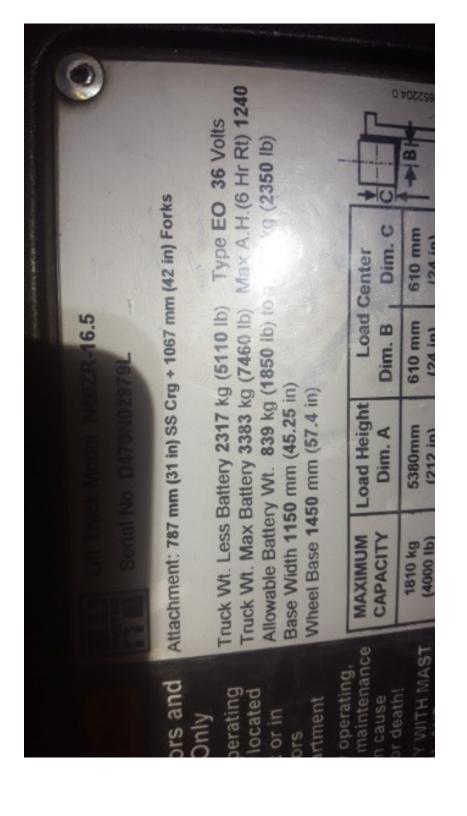

## **CONDITION REPORT - ELECTRIC**

| Manufacturer                   | Model                 | Year | Serial Number             |         |  |
|--------------------------------|-----------------------|------|---------------------------|---------|--|
| HYSTER COMPANY                 | N40ZR                 | 2013 | D470N02979L               |         |  |
|                                |                       |      |                           |         |  |
| Mast                           | 3 Stage FFL (Triplex) |      | Hours                     | 5661    |  |
| Mast Height Lowered            | 95                    |      | Voltage                   | 36 Volt |  |
| Mast Height Raised             | 212                   |      | Attachment                | None    |  |
| Hydraulic Control Valve        | 3-Function            |      | Directional Control       |         |  |
| Capacity                       | 4000                  |      | Tires                     | Cushion |  |
| Mast Condition                 |                       |      | Steering Pump Condition   |         |  |
| Mast Comments                  |                       |      | Steering Pump Comments    |         |  |
| Lift Cylinder Condition        |                       |      | Hydraulic Pump Condition  |         |  |
| Lift Cylinder Comments         |                       |      | Hydraulic Pump Comments   |         |  |
| Tilt Cylinder Condition        |                       |      | Hydraulic Motor Condition |         |  |
| Tilt Cylinder Comments         |                       |      | Hydraulic Motor Comments  |         |  |
| Carriage Condition             |                       |      | Control System Condition  |         |  |
| Carriage Comments              |                       |      | Control System Comments   |         |  |
| Load Backrest Condition        |                       |      | Control Cystem Comments   |         |  |
| Load Backrest Comments         |                       |      | Drive Motor Condition     |         |  |
| Forks Condition                |                       |      | Drive Motor Comments      |         |  |
| Forks Comments                 |                       |      | Differential Condition    |         |  |
| Torks Comments                 |                       |      | Differential Comments     |         |  |
| Overhead Guard Condition       |                       |      | Drive Tires % Remaining   | 70      |  |
| Overhead Guard Comments        |                       |      | Drive Tires Condition     | 70      |  |
| Overnead Guard Comments        |                       |      | Steer Tires % Remaining   | 70      |  |
| Seat Condition                 | Not applicable        |      | Steer Tires Condition     | 70      |  |
| Seat Comments                  | na                    |      | Steer Axle Condition      |         |  |
| Seat Comments                  | IIa                   |      | Steer Axle Comments       |         |  |
| General Appearance Condition   |                       |      | Brakes Condition          |         |  |
| General Appearance Comments    |                       |      | Brakes Comments           |         |  |
| General Appearance Comments    |                       |      | biakes comments           |         |  |
| General Comments               |                       |      | Battery Present           | Yes     |  |
| Strobe light needs replacement |                       |      | Charger Present           | No      |  |
|                                |                       |      | Electrical Condition      |         |  |
|                                |                       |      | Electrical Comments       |         |  |
|                                |                       |      |                           |         |  |
|                                |                       |      |                           |         |  |
|                                |                       |      |                           |         |  |
|                                |                       |      |                           |         |  |
|                                |                       |      |                           |         |  |
|                                |                       |      |                           |         |  |
|                                |                       |      |                           |         |  |
|                                |                       |      |                           |         |  |
| L                              |                       |      |                           |         |  |