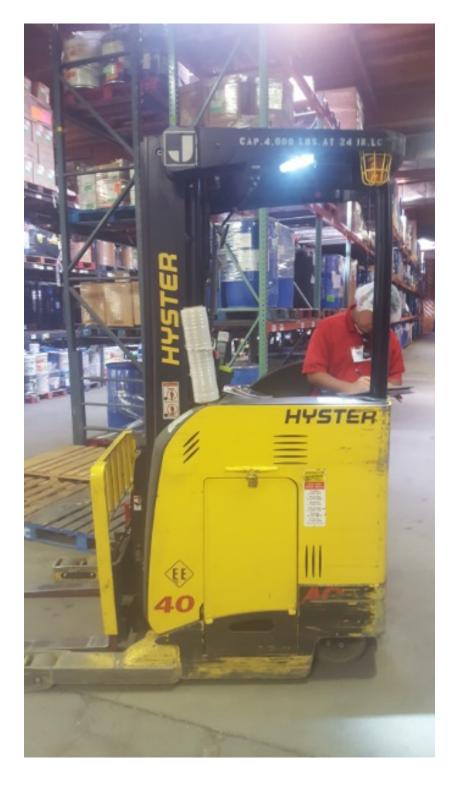

## **CONDITION REPORT - ELECTRIC**

| Manufacturer                   | Model                 | Year | Serial Number             |         |  |
|--------------------------------|-----------------------|------|---------------------------|---------|--|
| HYSTER COMPANY                 | N40ZR                 | 2013 | D470N02979L               |         |  |
|                                |                       |      |                           |         |  |
| Mast                           | 3 Stage FFL (Triplex) |      | Hours                     | 5661    |  |
| Mast Height Lowered            | 95                    |      | Voltage                   | 36 Volt |  |
| Mast Height Raised             | 212                   |      | Attachment                | None    |  |
| Hydraulic Control Valve        | 3-Function            |      | Directional Control       |         |  |
| Capacity                       | 4000                  |      | Tires                     | Cushion |  |
| Mast Condition                 |                       |      | Steering Pump Condition   |         |  |
| Mast Comments                  |                       |      | Steering Pump Comments    |         |  |
| Lift Cylinder Condition        |                       |      | Hydraulic Pump Condition  |         |  |
| Lift Cylinder Comments         |                       |      | Hydraulic Pump Comments   |         |  |
| Tilt Cylinder Condition        |                       |      | Hydraulic Motor Condition |         |  |
| Tilt Cylinder Comments         |                       |      | Hydraulic Motor Comments  |         |  |
| Carriage Condition             |                       |      | Control System Condition  |         |  |
| Carriage Comments              |                       |      | Control System Comments   |         |  |
| Load Backrest Condition        |                       |      | Control Cystem Comments   |         |  |
| Load Backrest Comments         |                       |      | Drive Motor Condition     |         |  |
| Forks Condition                |                       |      | Drive Motor Comments      |         |  |
| Forks Comments                 |                       |      | Differential Condition    |         |  |
| Torks Comments                 |                       |      | Differential Comments     |         |  |
| Overhead Guard Condition       |                       |      | Drive Tires % Remaining   | 70      |  |
| Overhead Guard Comments        |                       |      | Drive Tires Condition     | 70      |  |
| Overnead Guard Comments        |                       |      | Steer Tires % Remaining   | 70      |  |
| Seat Condition                 | Not applicable        |      | Steer Tires Condition     | 70      |  |
| Seat Comments                  | na                    |      | Steer Axle Condition      |         |  |
| Seat Comments                  | IIa                   |      | Steer Axle Comments       |         |  |
| General Appearance Condition   |                       |      | Brakes Condition          |         |  |
| General Appearance Comments    |                       |      | Brakes Comments           |         |  |
| General Appearance Comments    |                       |      | biakes comments           |         |  |
| General Comments               |                       |      | Battery Present           | Yes     |  |
| Strobe light needs replacement |                       |      | Charger Present           | No      |  |
|                                |                       |      | Electrical Condition      |         |  |
|                                |                       |      | Electrical Comments       |         |  |
|                                |                       |      |                           |         |  |
|                                |                       |      |                           |         |  |
|                                |                       |      |                           |         |  |
|                                |                       |      |                           |         |  |
|                                |                       |      |                           |         |  |
|                                |                       |      |                           |         |  |
|                                |                       |      |                           |         |  |
|                                |                       |      |                           |         |  |
| L                              |                       |      |                           |         |  |