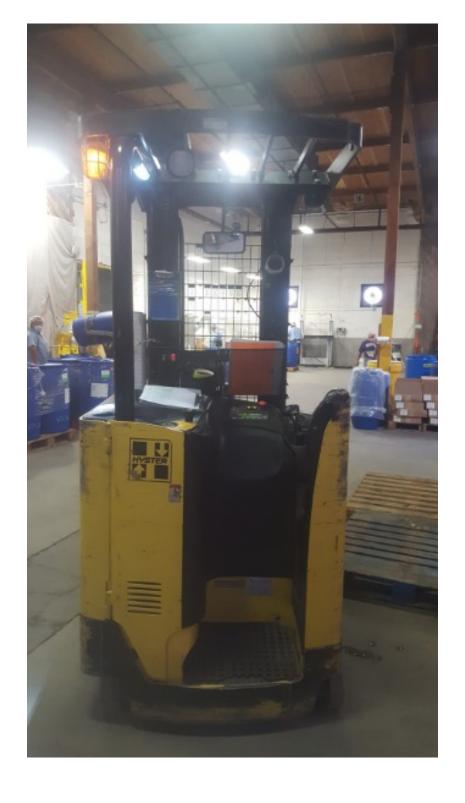

## **CONDITION REPORT - ELECTRIC**

| Manufacturer                   | Model                 | Year | Serial Number             |         |  |
|--------------------------------|-----------------------|------|---------------------------|---------|--|
| HYSTER COMPANY                 | N40ZR                 | 2013 | D470N02979L               |         |  |
|                                |                       |      |                           |         |  |
| Mast                           | 3 Stage FFL (Triplex) |      | Hours                     | 5661    |  |
| Mast Height Lowered            | 95                    |      | Voltage                   | 36 Volt |  |
| Mast Height Raised             | 212                   |      | Attachment                | None    |  |
| Hydraulic Control Valve        | 3-Function            |      | Directional Control       |         |  |
| Capacity                       | 4000                  |      | Tires                     | Cushion |  |
| Mast Condition                 |                       |      | Steering Pump Condition   |         |  |
| Mast Comments                  |                       |      | Steering Pump Comments    |         |  |
| Lift Cylinder Condition        |                       |      | Hydraulic Pump Condition  |         |  |
| Lift Cylinder Comments         |                       |      | Hydraulic Pump Comments   |         |  |
| Tilt Cylinder Condition        |                       |      | Hydraulic Motor Condition |         |  |
| Tilt Cylinder Comments         |                       |      | Hydraulic Motor Comments  |         |  |
| Carriage Condition             |                       |      | Control System Condition  |         |  |
| Carriage Comments              |                       |      | Control System Comments   |         |  |
| Load Backrest Condition        |                       |      | Control Cystem Comments   |         |  |
| Load Backrest Comments         |                       |      | Drive Motor Condition     |         |  |
| Forks Condition                |                       |      | Drive Motor Comments      |         |  |
| Forks Comments                 |                       |      | Differential Condition    |         |  |
| Torks Comments                 |                       |      | Differential Comments     |         |  |
| Overhead Guard Condition       |                       |      | Drive Tires % Remaining   | 70      |  |
| Overhead Guard Comments        |                       |      | Drive Tires Condition     | 70      |  |
| Overnead Guard Comments        |                       |      | Steer Tires % Remaining   | 70      |  |
| Seat Condition                 | Not applicable        |      | Steer Tires Condition     | 70      |  |
| Seat Comments                  | na                    |      | Steer Axle Condition      |         |  |
| Seat Comments                  | IIa                   |      | Steer Axle Comments       |         |  |
| General Appearance Condition   |                       |      | Brakes Condition          |         |  |
| General Appearance Comments    |                       |      | Brakes Comments           |         |  |
| General Appearance Comments    |                       |      | biakes comments           |         |  |
| General Comments               |                       |      | Battery Present           | Yes     |  |
| Strobe light needs replacement |                       |      | Charger Present           | No      |  |
|                                |                       |      | Electrical Condition      |         |  |
|                                |                       |      | Electrical Comments       |         |  |
|                                |                       |      |                           |         |  |
|                                |                       |      |                           |         |  |
|                                |                       |      |                           |         |  |
|                                |                       |      |                           |         |  |
|                                |                       |      |                           |         |  |
|                                |                       |      |                           |         |  |
|                                |                       |      |                           |         |  |
|                                |                       |      |                           |         |  |
| L                              |                       |      |                           |         |  |