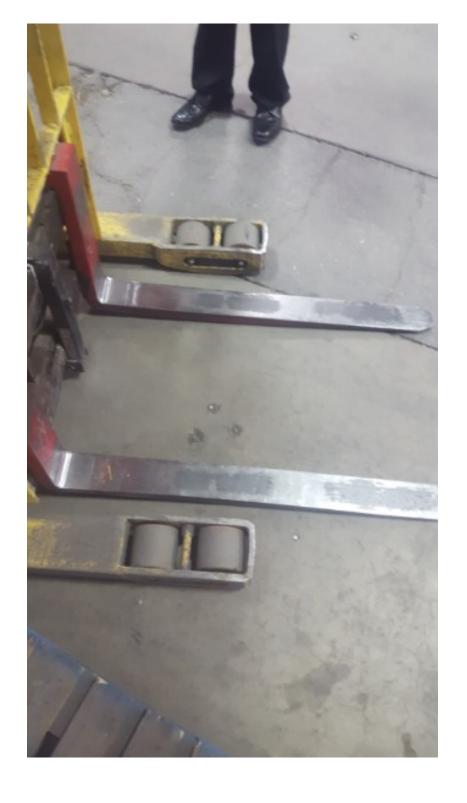

## **CONDITION REPORT - ELECTRIC**

| Manufacturer                   | Model                 | Year | Serial Number             |         |  |
|--------------------------------|-----------------------|------|---------------------------|---------|--|
| HYSTER COMPANY                 | N40ZR                 | 2013 | D470N02979L               |         |  |
|                                |                       |      |                           |         |  |
| Mast                           | 3 Stage FFL (Triplex) |      | Hours                     | 5661    |  |
| Mast Height Lowered            | 95                    |      | Voltage                   | 36 Volt |  |
| Mast Height Raised             | 212                   |      | Attachment                | None    |  |
| Hydraulic Control Valve        | 3-Function            |      | Directional Control       |         |  |
| Capacity                       | 4000                  |      | Tires                     | Cushion |  |
| Mast Condition                 |                       |      | Steering Pump Condition   |         |  |
| Mast Comments                  |                       |      | Steering Pump Comments    |         |  |
| Lift Cylinder Condition        |                       |      | Hydraulic Pump Condition  |         |  |
| Lift Cylinder Comments         |                       |      | Hydraulic Pump Comments   |         |  |
| Tilt Cylinder Condition        |                       |      | Hydraulic Motor Condition |         |  |
| Tilt Cylinder Comments         |                       |      | Hydraulic Motor Comments  |         |  |
| Carriage Condition             |                       |      | Control System Condition  |         |  |
| Carriage Comments              |                       |      | Control System Comments   |         |  |
| Load Backrest Condition        |                       |      | Control Cystem Comments   |         |  |
| Load Backrest Comments         |                       |      | Drive Motor Condition     |         |  |
| Forks Condition                |                       |      | Drive Motor Comments      |         |  |
| Forks Comments                 |                       |      | Differential Condition    |         |  |
| Torks Comments                 |                       |      | Differential Comments     |         |  |
| Overhead Guard Condition       |                       |      | Drive Tires % Remaining   | 70      |  |
| Overhead Guard Comments        |                       |      | Drive Tires Condition     | 70      |  |
| Overnead Guard Comments        |                       |      | Steer Tires % Remaining   | 70      |  |
| Seat Condition                 | Not applicable        |      | Steer Tires Condition     | 70      |  |
| Seat Comments                  | na                    |      | Steer Axle Condition      |         |  |
| Seat Comments                  | IIa                   |      | Steer Axle Comments       |         |  |
| General Appearance Condition   |                       |      | Brakes Condition          |         |  |
| General Appearance Comments    |                       |      | Brakes Comments           |         |  |
| General Appearance Comments    |                       |      | biakes comments           |         |  |
| General Comments               |                       |      | Battery Present           | Yes     |  |
| Strobe light needs replacement |                       |      | Charger Present           | No      |  |
|                                |                       |      | Electrical Condition      |         |  |
|                                |                       |      | Electrical Comments       |         |  |
|                                |                       |      |                           |         |  |
|                                |                       |      |                           |         |  |
|                                |                       |      |                           |         |  |
|                                |                       |      |                           |         |  |
|                                |                       |      |                           |         |  |
|                                |                       |      |                           |         |  |
|                                |                       |      |                           |         |  |
|                                |                       |      |                           |         |  |
| L                              |                       |      |                           |         |  |