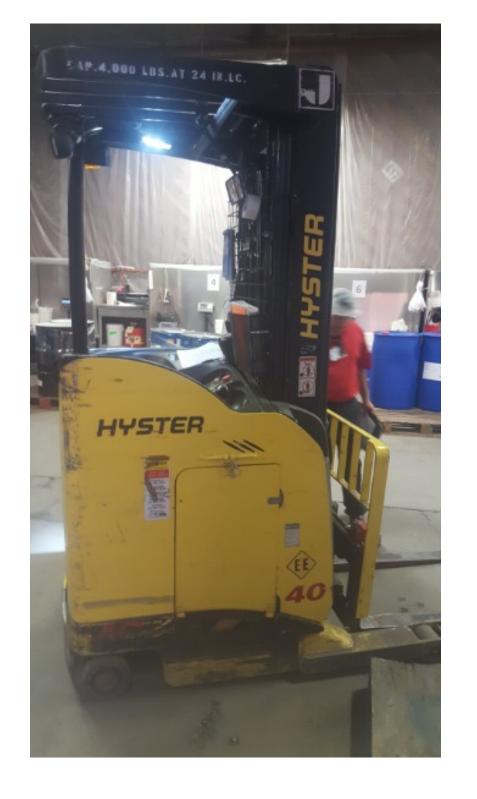

## **CONDITION REPORT - ELECTRIC**

| Manufacturer                   | Model                 | Year | Serial Number             |         |  |
|--------------------------------|-----------------------|------|---------------------------|---------|--|
| HYSTER COMPANY                 | N40ZR                 | 2013 | D470N02979L               |         |  |
|                                |                       |      |                           |         |  |
| Mast                           | 3 Stage FFL (Triplex) |      | Hours                     | 5661    |  |
| Mast Height Lowered            | 95                    |      | Voltage                   | 36 Volt |  |
| Mast Height Raised             | 212                   |      | Attachment                | None    |  |
| Hydraulic Control Valve        | 3-Function            |      | Directional Control       |         |  |
| Capacity                       | 4000                  |      | Tires                     | Cushion |  |
| Mast Condition                 |                       |      | Steering Pump Condition   |         |  |
| Mast Comments                  |                       |      | Steering Pump Comments    |         |  |
| Lift Cylinder Condition        |                       |      | Hydraulic Pump Condition  |         |  |
| Lift Cylinder Comments         |                       |      | Hydraulic Pump Comments   |         |  |
| Tilt Cylinder Condition        |                       |      | Hydraulic Motor Condition |         |  |
| Tilt Cylinder Comments         |                       |      | Hydraulic Motor Comments  |         |  |
| Carriage Condition             |                       |      | Control System Condition  |         |  |
| Carriage Comments              |                       |      | Control System Comments   |         |  |
| Load Backrest Condition        |                       |      | Control Cystem Comments   |         |  |
| Load Backrest Comments         |                       |      | Drive Motor Condition     |         |  |
| Forks Condition                |                       |      | Drive Motor Comments      |         |  |
| Forks Comments                 |                       |      | Differential Condition    |         |  |
| Torks Comments                 |                       |      | Differential Comments     |         |  |
| Overhead Guard Condition       |                       |      | Drive Tires % Remaining   | 70      |  |
| Overhead Guard Comments        |                       |      | Drive Tires Condition     | 70      |  |
| Overnead Guard Comments        |                       |      | Steer Tires % Remaining   | 70      |  |
| Seat Condition                 | Not applicable        |      | Steer Tires Condition     | 70      |  |
| Seat Comments                  | na                    |      | Steer Axle Condition      |         |  |
| Seat Comments                  | IIa                   |      | Steer Axle Comments       |         |  |
| General Appearance Condition   |                       |      | Brakes Condition          |         |  |
| General Appearance Comments    |                       |      | Brakes Comments           |         |  |
| General Appearance Comments    |                       |      | biakes comments           |         |  |
| General Comments               |                       |      | Battery Present           | Yes     |  |
| Strobe light needs replacement |                       |      | Charger Present           | No      |  |
|                                |                       |      | Electrical Condition      |         |  |
|                                |                       |      | Electrical Comments       |         |  |
|                                |                       |      |                           |         |  |
|                                |                       |      |                           |         |  |
|                                |                       |      |                           |         |  |
|                                |                       |      |                           |         |  |
|                                |                       |      |                           |         |  |
|                                |                       |      |                           |         |  |
|                                |                       |      |                           |         |  |
|                                |                       |      |                           |         |  |
| L                              |                       |      |                           |         |  |