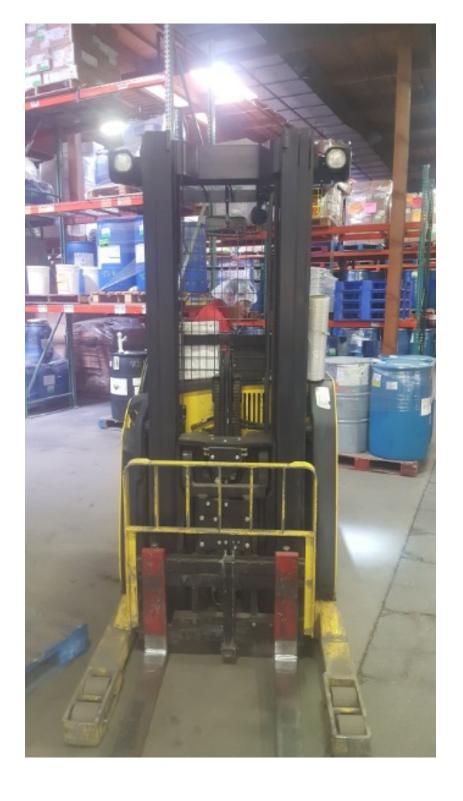

## **CONDITION REPORT - ELECTRIC**

| Manufacturer                   | Model                 | Year | Serial Number             |         |  |
|--------------------------------|-----------------------|------|---------------------------|---------|--|
| HYSTER COMPANY                 | N40ZR                 | 2013 | D470N02979L               |         |  |
|                                |                       |      |                           |         |  |
| Mast                           | 3 Stage FFL (Triplex) |      | Hours                     | 5661    |  |
| Mast Height Lowered            | 95                    |      | Voltage                   | 36 Volt |  |
| Mast Height Raised             | 212                   |      | Attachment                | None    |  |
| Hydraulic Control Valve        | 3-Function            |      | Directional Control       |         |  |
| Capacity                       | 4000                  |      | Tires                     | Cushion |  |
| Mast Condition                 |                       |      | Steering Pump Condition   |         |  |
| Mast Comments                  |                       |      | Steering Pump Comments    |         |  |
| Lift Cylinder Condition        |                       |      | Hydraulic Pump Condition  |         |  |
| Lift Cylinder Comments         |                       |      | Hydraulic Pump Comments   |         |  |
| Tilt Cylinder Condition        |                       |      | Hydraulic Motor Condition |         |  |
| Tilt Cylinder Comments         |                       |      | Hydraulic Motor Comments  |         |  |
| Carriage Condition             |                       |      | Control System Condition  |         |  |
| Carriage Comments              |                       |      | Control System Comments   |         |  |
| Load Backrest Condition        |                       |      | Control Cystem Comments   |         |  |
| Load Backrest Comments         |                       |      | Drive Motor Condition     |         |  |
| Forks Condition                |                       |      | Drive Motor Comments      |         |  |
| Forks Comments                 |                       |      | Differential Condition    |         |  |
| Torks Comments                 |                       |      | Differential Comments     |         |  |
| Overhead Guard Condition       |                       |      | Drive Tires % Remaining   | 70      |  |
| Overhead Guard Comments        |                       |      | Drive Tires Condition     | 70      |  |
| Overnead Guard Comments        |                       |      | Steer Tires % Remaining   | 70      |  |
| Seat Condition                 | Not applicable        |      | Steer Tires Condition     | 70      |  |
| Seat Comments                  | na                    |      | Steer Axle Condition      |         |  |
| Seat Comments                  | IIa                   |      | Steer Axle Comments       |         |  |
| General Appearance Condition   |                       |      | Brakes Condition          |         |  |
| General Appearance Comments    |                       |      | Brakes Comments           |         |  |
| General Appearance Comments    |                       |      | biakes comments           |         |  |
| General Comments               |                       |      | Battery Present           | Yes     |  |
| Strobe light needs replacement |                       |      | Charger Present           | No      |  |
|                                |                       |      | Electrical Condition      |         |  |
|                                |                       |      | Electrical Comments       |         |  |
|                                |                       |      |                           |         |  |
|                                |                       |      |                           |         |  |
|                                |                       |      |                           |         |  |
|                                |                       |      |                           |         |  |
|                                |                       |      |                           |         |  |
|                                |                       |      |                           |         |  |
|                                |                       |      |                           |         |  |
|                                |                       |      |                           |         |  |
| L                              |                       |      |                           |         |  |