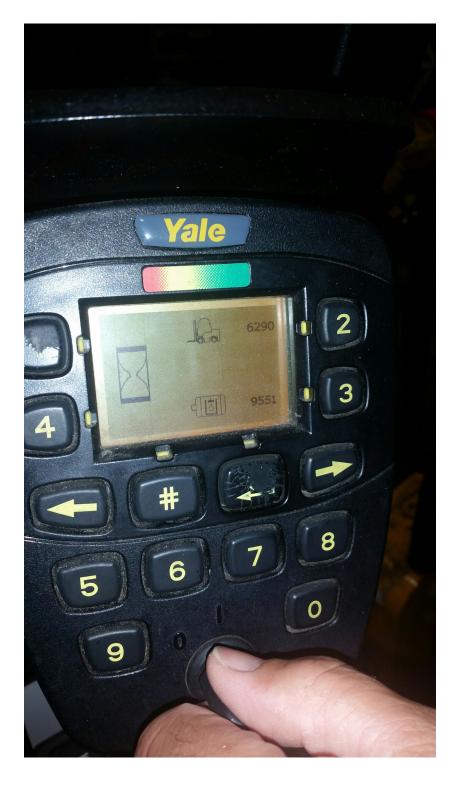

## **CONDITION REPORT - ELECTRIC**

| Manufacturer                           | Model    | Year | Serial Number             |      |  |
|----------------------------------------|----------|------|---------------------------|------|--|
| YALE MANUFACTURER                      | ERC030VA | 2013 | A969N02517L               |      |  |
|                                        |          |      |                           |      |  |
| Mast                                   |          |      | Hours                     | 6290 |  |
| Mast Height Lowered                    |          |      | Voltage                   |      |  |
| Mast Height Raised                     |          |      | Attachment                |      |  |
| Hydraulic Control Valve                |          |      | Directional Control       |      |  |
| Capacity                               |          |      | Tires                     |      |  |
| Mast Condition                         |          |      | Steering Pump Condition   |      |  |
| Mast Comments                          |          |      | Steering Pump Comments    |      |  |
| Lift Cylinder Condition                |          |      | Hydraulic Pump Condition  |      |  |
| Lift Cylinder Comments                 |          |      | Hydraulic Pump Comments   |      |  |
| Tilt Cylinder Condition                |          |      | Hydraulic Motor Condition |      |  |
| Tilt Cylinder Comments                 |          |      | Hydraulic Motor Comments  |      |  |
| Carriage Condition                     |          |      | Control System Condition  |      |  |
| Carriage Comments                      |          |      | Control System Comments   |      |  |
| Load Backrest Condition                |          |      | •                         |      |  |
| Load Backrest Comments                 |          |      | Drive Motor Condition     |      |  |
| Forks Condition                        |          |      | Drive Motor Comments      |      |  |
| Forks Comments                         |          |      | Differential Condition    |      |  |
|                                        |          |      | Differential Comments     |      |  |
| Overhead Guard Condition               |          |      | Drive Tires % Remaining   | 60   |  |
| Overhead Guard Comments                |          |      | Drive Tires Condition     |      |  |
|                                        |          |      | Steer Tires % Remaining   | 60   |  |
| Seat Condition                         |          |      | Steer Tires Condition     |      |  |
| Seat Comments                          |          |      | Steer Axle Condition      |      |  |
|                                        |          |      | Steer Axle Comments       |      |  |
| General Appearance Condition           |          |      | Brakes Condition          |      |  |
| General Appearance Comments            |          |      | Brakes Comments           |      |  |
| ••                                     |          |      |                           |      |  |
| General Comments                       |          |      | Battery Present           | Yes  |  |
| Inspected by Adrienne Kopko - 09/08/17 |          |      | Charger Present           |      |  |
|                                        |          |      |                           |      |  |
|                                        |          |      | Electrical Condition      |      |  |
|                                        |          |      | Electrical Comments       |      |  |
|                                        |          |      |                           |      |  |
|                                        |          |      |                           |      |  |
|                                        |          |      |                           |      |  |
|                                        |          |      |                           |      |  |
|                                        |          |      |                           |      |  |
|                                        |          |      |                           |      |  |
|                                        |          |      |                           |      |  |
|                                        |          |      |                           |      |  |
|                                        |          |      |                           |      |  |

Inspector Company Name Eastern Lift Truck Inspection Date 9/14/2017 3:41:36 PM
Inspector Name Wendy Davis