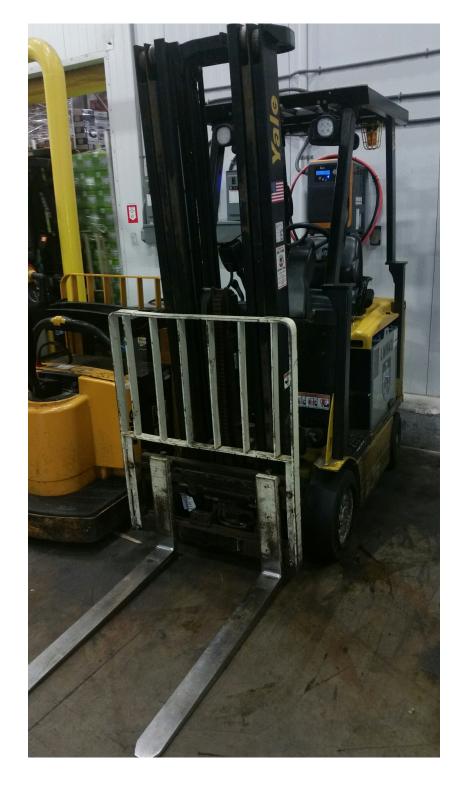

## **CONDITION REPORT - ELECTRIC**

| Manufacturer                           | Model    | Year | Serial Number             |      |  |
|----------------------------------------|----------|------|---------------------------|------|--|
| YALE MANUFACTURER                      | ERC030VA | 2013 | A969N02517L               |      |  |
|                                        |          |      |                           |      |  |
| Mast                                   |          |      | Hours                     | 6290 |  |
| Mast Height Lowered                    |          |      | Voltage                   |      |  |
| Mast Height Raised                     |          |      | Attachment                |      |  |
| Hydraulic Control Valve                |          |      | Directional Control       |      |  |
| Capacity                               |          |      | Tires                     |      |  |
| Mast Condition                         |          |      | Steering Pump Condition   |      |  |
| Mast Comments                          |          |      | Steering Pump Comments    |      |  |
| Lift Cylinder Condition                |          |      | Hydraulic Pump Condition  |      |  |
| Lift Cylinder Comments                 |          |      | Hydraulic Pump Comments   |      |  |
| Tilt Cylinder Condition                |          |      | Hydraulic Motor Condition |      |  |
| Tilt Cylinder Comments                 |          |      | Hydraulic Motor Comments  |      |  |
| Carriage Condition                     |          |      | Control System Condition  |      |  |
| Carriage Comments                      |          |      | Control System Comments   |      |  |
| Load Backrest Condition                |          |      | •                         |      |  |
| Load Backrest Comments                 |          |      | Drive Motor Condition     |      |  |
| Forks Condition                        |          |      | Drive Motor Comments      |      |  |
| Forks Comments                         |          |      | Differential Condition    |      |  |
|                                        |          |      | Differential Comments     |      |  |
| Overhead Guard Condition               |          |      | Drive Tires % Remaining   | 60   |  |
| Overhead Guard Comments                |          |      | Drive Tires Condition     |      |  |
|                                        |          |      | Steer Tires % Remaining   | 60   |  |
| Seat Condition                         |          |      | Steer Tires Condition     |      |  |
| Seat Comments                          |          |      | Steer Axle Condition      |      |  |
|                                        |          |      | Steer Axle Comments       |      |  |
| General Appearance Condition           |          |      | Brakes Condition          |      |  |
| General Appearance Comments            |          |      | Brakes Comments           |      |  |
| ••                                     |          |      |                           |      |  |
| General Comments                       |          |      | Battery Present           | Yes  |  |
| Inspected by Adrienne Kopko - 09/08/17 |          |      | Charger Present           |      |  |
|                                        |          |      |                           |      |  |
|                                        |          |      | Electrical Condition      |      |  |
|                                        |          |      | Electrical Comments       |      |  |
|                                        |          |      |                           |      |  |
|                                        |          |      |                           |      |  |
|                                        |          |      |                           |      |  |
|                                        |          |      |                           |      |  |
|                                        |          |      |                           |      |  |
|                                        |          |      |                           |      |  |
|                                        |          |      |                           |      |  |
|                                        |          |      |                           |      |  |
|                                        |          |      |                           |      |  |

Inspector Company Name Eastern Lift Truck Inspection Date 9/14/2017 3:41:36 PM
Inspector Name Wendy Davis