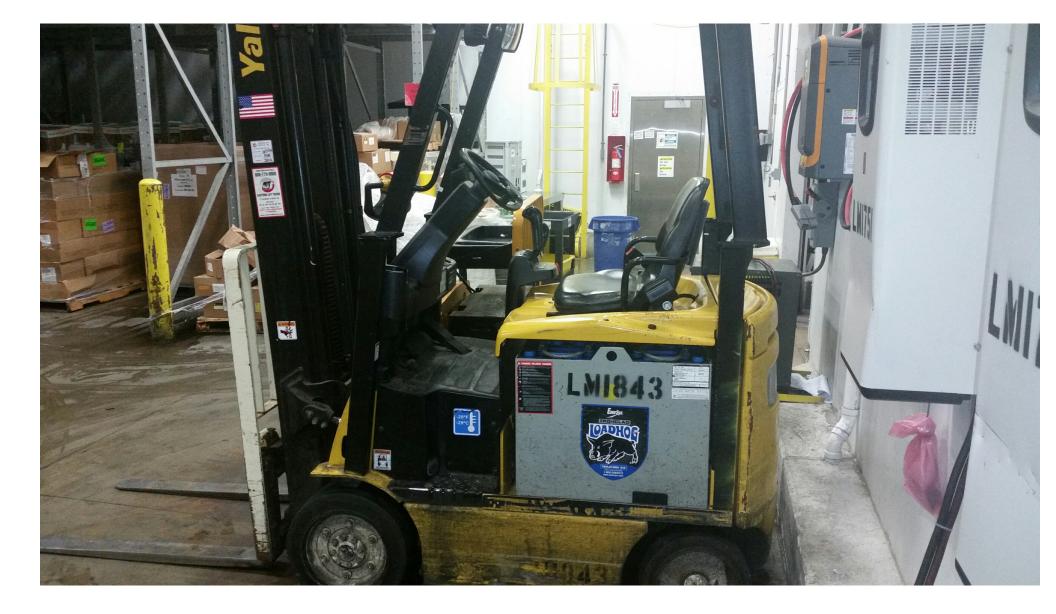

## **CONDITION REPORT - ELECTRIC**

| Manufacturer                           | Model    | Year | Serial Number             |      |  |
|----------------------------------------|----------|------|---------------------------|------|--|
| YALE MANUFACTURER                      | ERC030VA | 2013 | A969N02517L               |      |  |
|                                        |          |      |                           |      |  |
| Mast                                   |          |      | Hours                     | 6290 |  |
| Mast Height Lowered                    |          |      | Voltage                   |      |  |
| Mast Height Raised                     |          |      | Attachment                |      |  |
| Hydraulic Control Valve                |          |      | Directional Control       |      |  |
| Capacity                               |          |      | Tires                     |      |  |
| Mast Condition                         |          |      | Steering Pump Condition   |      |  |
| Mast Comments                          |          |      | Steering Pump Comments    |      |  |
| Lift Cylinder Condition                |          |      | Hydraulic Pump Condition  |      |  |
| Lift Cylinder Comments                 |          |      | Hydraulic Pump Comments   |      |  |
| Tilt Cylinder Condition                |          |      | Hydraulic Motor Condition |      |  |
| Tilt Cylinder Comments                 |          |      | Hydraulic Motor Comments  |      |  |
| Carriage Condition                     |          |      | Control System Condition  |      |  |
| Carriage Comments                      |          |      | Control System Comments   |      |  |
| Load Backrest Condition                |          |      | •                         |      |  |
| Load Backrest Comments                 |          |      | Drive Motor Condition     |      |  |
| Forks Condition                        |          |      | Drive Motor Comments      |      |  |
| Forks Comments                         |          |      | Differential Condition    |      |  |
|                                        |          |      | Differential Comments     |      |  |
| Overhead Guard Condition               |          |      | Drive Tires % Remaining   | 60   |  |
| Overhead Guard Comments                |          |      | Drive Tires Condition     |      |  |
|                                        |          |      | Steer Tires % Remaining   | 60   |  |
| Seat Condition                         |          |      | Steer Tires Condition     |      |  |
| Seat Comments                          |          |      | Steer Axle Condition      |      |  |
|                                        |          |      | Steer Axle Comments       |      |  |
| General Appearance Condition           |          |      | Brakes Condition          |      |  |
| General Appearance Comments            |          |      | Brakes Comments           |      |  |
| ••                                     |          |      |                           |      |  |
| General Comments                       |          |      | Battery Present           | Yes  |  |
| Inspected by Adrienne Kopko - 09/08/17 |          |      | Charger Present           |      |  |
|                                        |          |      |                           |      |  |
|                                        |          |      | Electrical Condition      |      |  |
|                                        |          |      | Electrical Comments       |      |  |
|                                        |          |      |                           |      |  |
|                                        |          |      |                           |      |  |
|                                        |          |      |                           |      |  |
|                                        |          |      |                           |      |  |
|                                        |          |      |                           |      |  |
|                                        |          |      |                           |      |  |
|                                        |          |      |                           |      |  |
|                                        |          |      |                           |      |  |
|                                        |          |      |                           |      |  |

Inspector Company Name Eastern Lift Truck Inspection Date 9/14/2017 3:41:36 PM
Inspector Name Wendy Davis