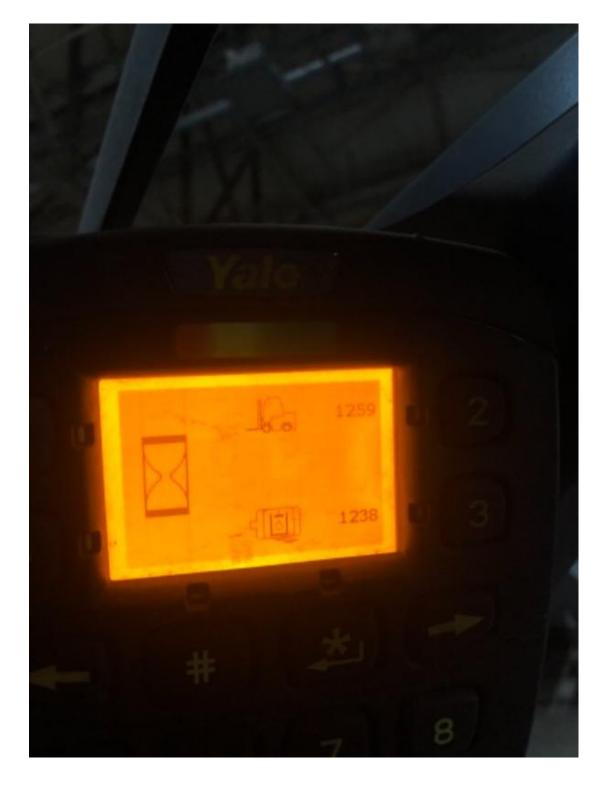

## **CONDITION REPORT - ELECTRIC**

| Manufacturer                                                                | Model                | Year | Serial Number             |                        |  |
|-----------------------------------------------------------------------------|----------------------|------|---------------------------|------------------------|--|
| YALE MANUFACTURER                                                           | ERC100HH             | 2013 | A938N01691L               |                        |  |
|                                                                             |                      |      |                           |                        |  |
| Mast                                                                        | 2 Stage FFL (Duplex) |      | Hours                     | 1259                   |  |
| Mast Height Lowered                                                         |                      |      | Voltage                   | 48 Volt                |  |
| Mast Height Raised                                                          |                      |      | Attachment                | None                   |  |
| Hydraulic Control Valve                                                     | 3-Function           |      | Directional Control       | Monotrol               |  |
| Capacity                                                                    | 10000                |      | Tires                     | Cushion                |  |
| Mast Condition                                                              |                      |      | Steering Pump Condition   |                        |  |
| Mast Comments                                                               |                      |      | Steering Pump Comments    |                        |  |
| Lift Cylinder Condition                                                     |                      |      | Hydraulic Pump Condition  |                        |  |
| Lift Cylinder Comments                                                      |                      |      | Hydraulic Pump Comments   |                        |  |
| Tilt Cylinder Condition                                                     |                      |      | Hydraulic Motor Condition |                        |  |
| Tilt Cylinder Comments                                                      |                      |      | Hydraulic Motor Comments  |                        |  |
| Carriage Condition                                                          |                      |      | Control System Condition  |                        |  |
| Carriage Comments                                                           |                      |      | Control System Comments   |                        |  |
| Load Backrest Condition                                                     | Bars Missing         |      | ç                         |                        |  |
| Load Backrest Comments                                                      | 5                    |      | Drive Motor Condition     |                        |  |
| Forks Condition                                                             | Missing              |      | Drive Motor Comments      |                        |  |
| Forks Comments                                                              |                      |      | Differential Condition    |                        |  |
|                                                                             |                      |      | Differential Comments     |                        |  |
| Overhead Guard Condition                                                    |                      |      | Drive Tires % Remaining   | 60                     |  |
| Overhead Guard Comments                                                     |                      |      | Drive Tires Condition     |                        |  |
|                                                                             |                      |      | Steer Tires % Remaining   | 60                     |  |
| Seat Condition                                                              |                      |      | Steer Tires Condition     |                        |  |
| Seat Comments                                                               |                      |      | Steer Axle Condition      |                        |  |
|                                                                             |                      |      | Steer Axle Comments       |                        |  |
| General Appearance Condition                                                |                      |      | Brakes Condition          | Soft                   |  |
| General Appearance Comments                                                 |                      |      | Brakes Comments           | 3011                   |  |
| General Appearance Comments                                                 |                      |      | blakes comments           |                        |  |
| General Comments                                                            |                      |      | Battery Present           | Yes                    |  |
| Missing floor boards and mat. Hydraulic control latch broke plastic missing |                      |      | Charger Present           | Yes                    |  |
|                                                                             |                      |      | Electrical Condition      |                        |  |
|                                                                             |                      |      | Electrical Comments       |                        |  |
|                                                                             |                      |      |                           |                        |  |
|                                                                             |                      |      |                           |                        |  |
|                                                                             |                      |      |                           |                        |  |
|                                                                             |                      |      |                           |                        |  |
|                                                                             |                      |      |                           |                        |  |
|                                                                             |                      |      |                           |                        |  |
|                                                                             |                      |      |                           |                        |  |
|                                                                             |                      |      |                           |                        |  |
|                                                                             |                      |      |                           |                        |  |
| Inspector Company Name                                                      | Bill Valaitis        |      | Inspection Date           | 12/14/2018 10:54:03 AM |  |