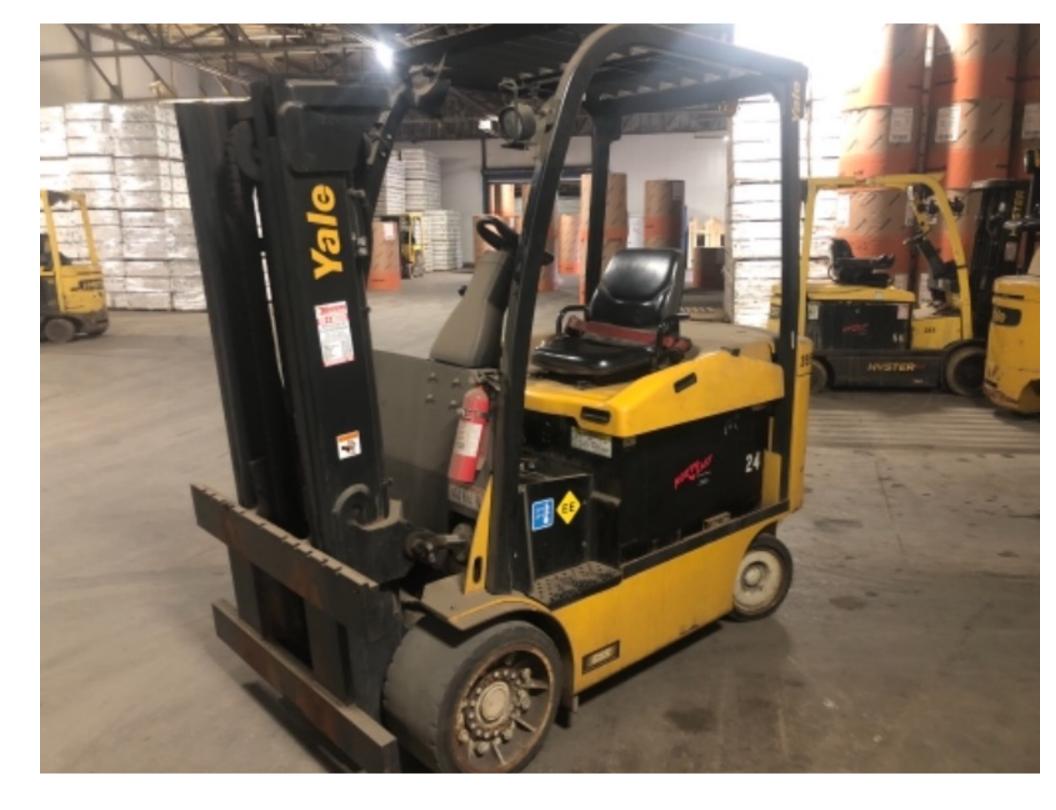

## **CONDITION REPORT - ELECTRIC**

| Manufacturer                                                                | Model                | Year | Serial Number             |                        |  |
|-----------------------------------------------------------------------------|----------------------|------|---------------------------|------------------------|--|
| YALE MANUFACTURER                                                           | ERC100HH             | 2013 | A938N01691L               |                        |  |
|                                                                             |                      |      |                           |                        |  |
| Mast                                                                        | 2 Stage FFL (Duplex) |      | Hours                     | 1259                   |  |
| Mast Height Lowered                                                         |                      |      | Voltage                   | 48 Volt                |  |
| Mast Height Raised                                                          |                      |      | Attachment                | None                   |  |
| Hydraulic Control Valve                                                     | 3-Function           |      | Directional Control       | Monotrol               |  |
| Capacity                                                                    | 10000                |      | Tires                     | Cushion                |  |
| Mast Condition                                                              |                      |      | Steering Pump Condition   |                        |  |
| Mast Comments                                                               |                      |      | Steering Pump Comments    |                        |  |
| Lift Cylinder Condition                                                     |                      |      | Hydraulic Pump Condition  |                        |  |
| Lift Cylinder Comments                                                      |                      |      | Hydraulic Pump Comments   |                        |  |
| Tilt Cylinder Condition                                                     |                      |      | Hydraulic Motor Condition |                        |  |
| Tilt Cylinder Comments                                                      |                      |      | Hydraulic Motor Comments  |                        |  |
| Carriage Condition                                                          |                      |      | Control System Condition  |                        |  |
| Carriage Comments                                                           |                      |      | Control System Comments   |                        |  |
| Load Backrest Condition                                                     | Bars Missing         |      | ç                         |                        |  |
| Load Backrest Comments                                                      | 5                    |      | Drive Motor Condition     |                        |  |
| Forks Condition                                                             | Missing              |      | Drive Motor Comments      |                        |  |
| Forks Comments                                                              |                      |      | Differential Condition    |                        |  |
|                                                                             |                      |      | Differential Comments     |                        |  |
| Overhead Guard Condition                                                    |                      |      | Drive Tires % Remaining   | 60                     |  |
| Overhead Guard Comments                                                     |                      |      | Drive Tires Condition     |                        |  |
|                                                                             |                      |      | Steer Tires % Remaining   | 60                     |  |
| Seat Condition                                                              |                      |      | Steer Tires Condition     |                        |  |
| Seat Comments                                                               |                      |      | Steer Axle Condition      |                        |  |
|                                                                             |                      |      | Steer Axle Comments       |                        |  |
| General Appearance Condition                                                |                      |      | Brakes Condition          | Soft                   |  |
| General Appearance Comments                                                 |                      |      | Brakes Comments           | 3011                   |  |
| General Appearance Comments                                                 |                      |      | blakes comments           |                        |  |
| General Comments                                                            |                      |      | Battery Present           | Yes                    |  |
| Missing floor boards and mat. Hydraulic control latch broke plastic missing |                      |      | Charger Present           | Yes                    |  |
|                                                                             |                      |      | Electrical Condition      |                        |  |
|                                                                             |                      |      | Electrical Comments       |                        |  |
|                                                                             |                      |      |                           |                        |  |
|                                                                             |                      |      |                           |                        |  |
|                                                                             |                      |      |                           |                        |  |
|                                                                             |                      |      |                           |                        |  |
|                                                                             |                      |      |                           |                        |  |
|                                                                             |                      |      |                           |                        |  |
|                                                                             |                      |      |                           |                        |  |
|                                                                             |                      |      |                           |                        |  |
|                                                                             |                      |      |                           |                        |  |
| Inspector Company Name                                                      | Bill Valaitis        |      | Inspection Date           | 12/14/2018 10:54:03 AM |  |