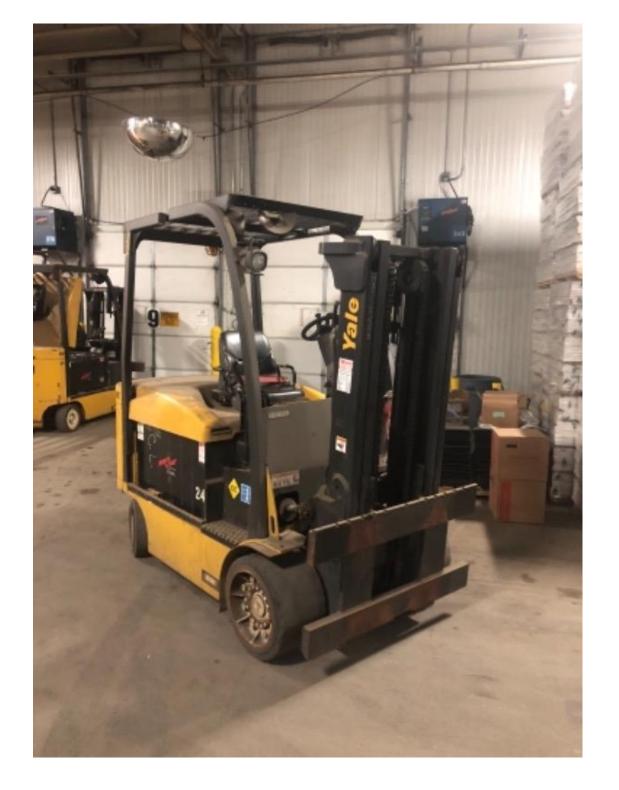

## **CONDITION REPORT - ELECTRIC**

| Manufacturer                                                                | Model                | Year | Serial Number             |                        |  |
|-----------------------------------------------------------------------------|----------------------|------|---------------------------|------------------------|--|
| YALE MANUFACTURER                                                           | ERC100HH             | 2013 | A938N01691L               |                        |  |
|                                                                             |                      |      |                           |                        |  |
| Mast                                                                        | 2 Stage FFL (Duplex) |      | Hours                     | 1259                   |  |
| Mast Height Lowered                                                         |                      |      | Voltage                   | 48 Volt                |  |
| Mast Height Raised                                                          |                      |      | Attachment                | None                   |  |
| Hydraulic Control Valve                                                     | 3-Function           |      | Directional Control       | Monotrol               |  |
| Capacity                                                                    | 10000                |      | Tires                     | Cushion                |  |
| Mast Condition                                                              |                      |      | Steering Pump Condition   |                        |  |
| Mast Comments                                                               |                      |      | Steering Pump Comments    |                        |  |
| Lift Cylinder Condition                                                     |                      |      | Hydraulic Pump Condition  |                        |  |
| Lift Cylinder Comments                                                      |                      |      | Hydraulic Pump Comments   |                        |  |
| Tilt Cylinder Condition                                                     |                      |      | Hydraulic Motor Condition |                        |  |
| Tilt Cylinder Comments                                                      |                      |      | Hydraulic Motor Comments  |                        |  |
| Carriage Condition                                                          |                      |      | Control System Condition  |                        |  |
| Carriage Comments                                                           |                      |      | Control System Comments   |                        |  |
| Load Backrest Condition                                                     | Bars Missing         |      | ç                         |                        |  |
| Load Backrest Comments                                                      | 5                    |      | Drive Motor Condition     |                        |  |
| Forks Condition                                                             | Missing              |      | Drive Motor Comments      |                        |  |
| Forks Comments                                                              |                      |      | Differential Condition    |                        |  |
|                                                                             |                      |      | Differential Comments     |                        |  |
| Overhead Guard Condition                                                    |                      |      | Drive Tires % Remaining   | 60                     |  |
| Overhead Guard Comments                                                     |                      |      | Drive Tires Condition     |                        |  |
|                                                                             |                      |      | Steer Tires % Remaining   | 60                     |  |
| Seat Condition                                                              |                      |      | Steer Tires Condition     |                        |  |
| Seat Comments                                                               |                      |      | Steer Axle Condition      |                        |  |
|                                                                             |                      |      | Steer Axle Comments       |                        |  |
| General Appearance Condition                                                |                      |      | Brakes Condition          | Soft                   |  |
| General Appearance Comments                                                 |                      |      | Brakes Comments           | 3011                   |  |
| General Appearance Comments                                                 |                      |      | blakes comments           |                        |  |
| General Comments                                                            |                      |      | Battery Present           | Yes                    |  |
| Missing floor boards and mat. Hydraulic control latch broke plastic missing |                      |      | Charger Present           | Yes                    |  |
|                                                                             |                      |      | Electrical Condition      |                        |  |
|                                                                             |                      |      | Electrical Comments       |                        |  |
|                                                                             |                      |      |                           |                        |  |
|                                                                             |                      |      |                           |                        |  |
|                                                                             |                      |      |                           |                        |  |
|                                                                             |                      |      |                           |                        |  |
|                                                                             |                      |      |                           |                        |  |
|                                                                             |                      |      |                           |                        |  |
|                                                                             |                      |      |                           |                        |  |
|                                                                             |                      |      |                           |                        |  |
|                                                                             |                      |      |                           |                        |  |
| Inspector Company Name                                                      | Bill Valaitis        |      | Inspection Date           | 12/14/2018 10:54:03 AM |  |