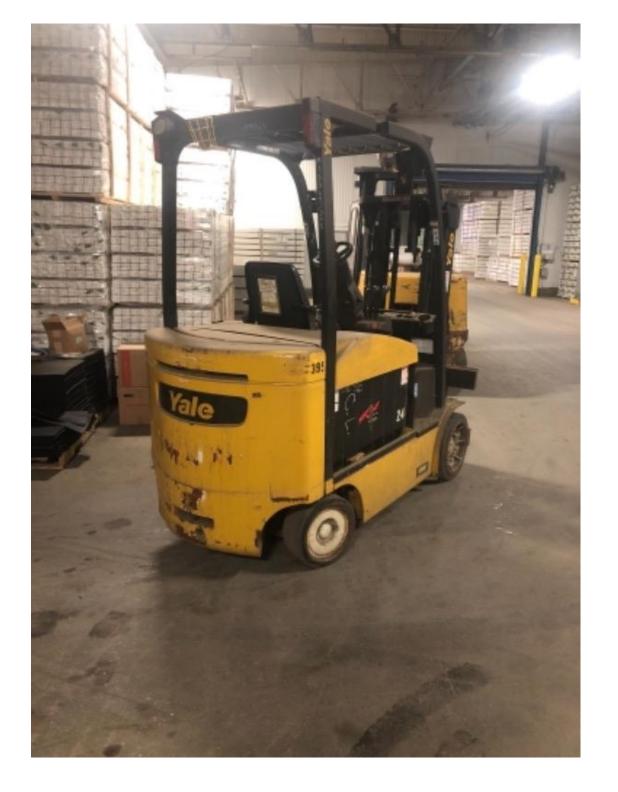

## **CONDITION REPORT - ELECTRIC**

| Manufacturer                                                                | Model                | Year | Serial Number             |                        |  |
|-----------------------------------------------------------------------------|----------------------|------|---------------------------|------------------------|--|
| YALE MANUFACTURER                                                           | ERC100HH             | 2013 | A938N01691L               |                        |  |
|                                                                             |                      |      |                           |                        |  |
| Mast                                                                        | 2 Stage FFL (Duplex) |      | Hours                     | 1259                   |  |
| Mast Height Lowered                                                         |                      |      | Voltage                   | 48 Volt                |  |
| Mast Height Raised                                                          |                      |      | Attachment                | None                   |  |
| Hydraulic Control Valve                                                     | 3-Function           |      | Directional Control       | Monotrol               |  |
| Capacity                                                                    | 10000                |      | Tires                     | Cushion                |  |
| Mast Condition                                                              |                      |      | Steering Pump Condition   |                        |  |
| Mast Comments                                                               |                      |      | Steering Pump Comments    |                        |  |
| Lift Cylinder Condition                                                     |                      |      | Hydraulic Pump Condition  |                        |  |
| Lift Cylinder Comments                                                      |                      |      | Hydraulic Pump Comments   |                        |  |
| Tilt Cylinder Condition                                                     |                      |      | Hydraulic Motor Condition |                        |  |
| Tilt Cylinder Comments                                                      |                      |      | Hydraulic Motor Comments  |                        |  |
| Carriage Condition                                                          |                      |      | Control System Condition  |                        |  |
| Carriage Comments                                                           |                      |      | Control System Comments   |                        |  |
| Load Backrest Condition                                                     | Bars Missing         |      | ç                         |                        |  |
| Load Backrest Comments                                                      | 5                    |      | Drive Motor Condition     |                        |  |
| Forks Condition                                                             | Missing              |      | Drive Motor Comments      |                        |  |
| Forks Comments                                                              |                      |      | Differential Condition    |                        |  |
|                                                                             |                      |      | Differential Comments     |                        |  |
| Overhead Guard Condition                                                    |                      |      | Drive Tires % Remaining   | 60                     |  |
| Overhead Guard Comments                                                     |                      |      | Drive Tires Condition     |                        |  |
|                                                                             |                      |      | Steer Tires % Remaining   | 60                     |  |
| Seat Condition                                                              |                      |      | Steer Tires Condition     |                        |  |
| Seat Comments                                                               |                      |      | Steer Axle Condition      |                        |  |
|                                                                             |                      |      | Steer Axle Comments       |                        |  |
| General Appearance Condition                                                |                      |      | Brakes Condition          | Soft                   |  |
| General Appearance Comments                                                 |                      |      | Brakes Comments           | 3011                   |  |
| General Appearance Comments                                                 |                      |      | blakes comments           |                        |  |
| General Comments                                                            |                      |      | Battery Present           | Yes                    |  |
| Missing floor boards and mat. Hydraulic control latch broke plastic missing |                      |      | Charger Present           | Yes                    |  |
|                                                                             |                      |      | Electrical Condition      |                        |  |
|                                                                             |                      |      | Electrical Comments       |                        |  |
|                                                                             |                      |      |                           |                        |  |
|                                                                             |                      |      |                           |                        |  |
|                                                                             |                      |      |                           |                        |  |
|                                                                             |                      |      |                           |                        |  |
|                                                                             |                      |      |                           |                        |  |
|                                                                             |                      |      |                           |                        |  |
|                                                                             |                      |      |                           |                        |  |
|                                                                             |                      |      |                           |                        |  |
|                                                                             |                      |      |                           |                        |  |
| Inspector Company Name                                                      | Bill Valaitis        |      | Inspection Date           | 12/14/2018 10:54:03 AM |  |