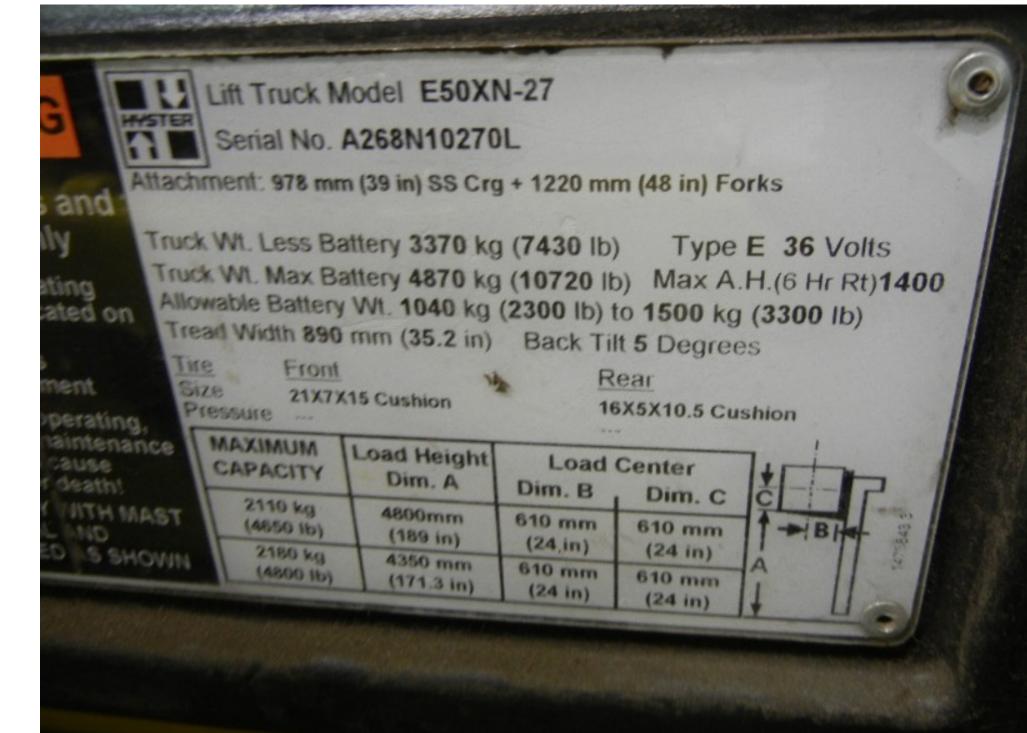

## **CONDITION REPORT - ELECTRIC**

| Manufacturer                 | Model                 | Year | Serial Number             |              |  |
|------------------------------|-----------------------|------|---------------------------|--------------|--|
| HYSTER COMPANY               | E50XN                 | 2013 | A268N10270L               |              |  |
|                              |                       |      |                           |              |  |
| Mast                         | 3 Stage FFL (Triplex) |      | Hours                     | 6471         |  |
| Mast Height Lowered          |                       |      | Voltage                   | 36 Volt      |  |
| Mast Height Raised           | 189                   |      | Attachment                | Side Shifter |  |
| Hydraulic Control Valve      | 3-Function            |      | Directional Control       | Lever        |  |
| Capacity                     |                       |      | Tires                     | Cushion      |  |
| Mast Condition               |                       |      | Steering Pump Condition   |              |  |
| Mast Comments                |                       |      | Steering Pump Comments    |              |  |
| Lift Cylinder Condition      |                       |      | Hydraulic Pump Condition  |              |  |
| Lift Cylinder Comments       |                       |      | Hydraulic Pump Comments   |              |  |
| Tilt Cylinder Condition      |                       |      | Hydraulic Motor Condition |              |  |
| Tilt Cylinder Comments       |                       |      | Hydraulic Motor Comments  |              |  |
| Carriage Condition           |                       |      | Control System Condition  |              |  |
| Carriage Comments            |                       |      | Control System Comments   |              |  |
| Load Backrest Condition      |                       |      | ·                         |              |  |
| Load Backrest Comments       |                       |      | Drive Motor Condition     |              |  |
| Forks Condition              |                       |      | Drive Motor Comments      |              |  |
| Forks Comments               |                       |      | Differential Condition    |              |  |
|                              |                       |      | Differential Comments     |              |  |
| Overhead Guard Condition     |                       |      | Drive Tires % Remaining   | 70           |  |
| Overhead Guard Comments      |                       |      | Drive Tires Condition     |              |  |
|                              |                       |      | Steer Tires % Remaining   | 70           |  |
| Seat Condition               |                       |      | Steer Tires Condition     |              |  |
| Seat Comments                |                       |      | Steer Axle Condition      |              |  |
|                              |                       |      | Steer Axle Comments       |              |  |
| General Appearance Condition |                       |      | Brakes Condition          |              |  |
| General Appearance Comments  |                       |      | Brakes Comments           |              |  |
| General Comments             |                       |      | Battery Present           | Yes          |  |
|                              |                       |      | Charger Present           | Yes          |  |
|                              |                       |      | Electrical Condition      |              |  |
|                              |                       |      | Electrical Comments       |              |  |
|                              |                       |      | Liberiodi Commente        |              |  |
|                              |                       |      |                           |              |  |
|                              |                       |      |                           |              |  |
|                              |                       |      |                           |              |  |
|                              |                       |      |                           |              |  |
|                              |                       |      |                           |              |  |
|                              |                       |      |                           |              |  |
|                              |                       |      |                           |              |  |
|                              |                       |      |                           |              |  |