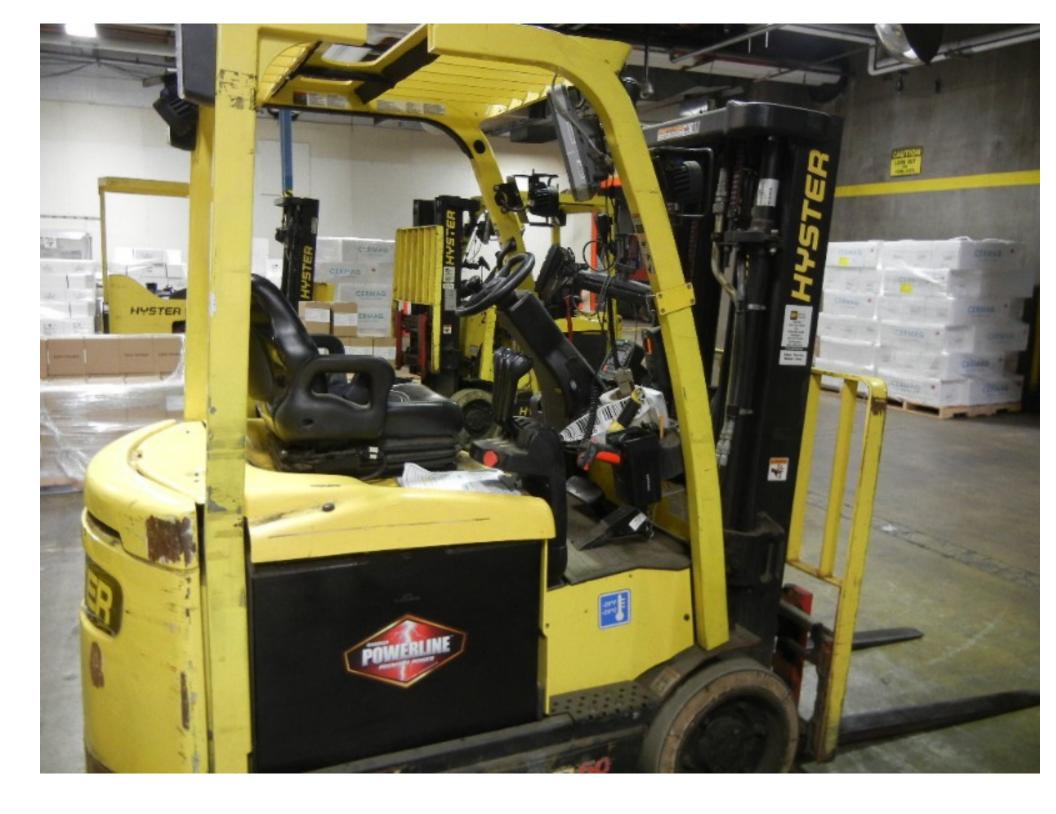

## **CONDITION REPORT - ELECTRIC**

| Manufacturer                 | Model                 | Year | Serial Number             |              |  |
|------------------------------|-----------------------|------|---------------------------|--------------|--|
| HYSTER COMPANY               | E50XN                 | 2013 | A268N10270L               |              |  |
|                              |                       |      |                           |              |  |
| Mast                         | 3 Stage FFL (Triplex) |      | Hours                     | 6471         |  |
| Mast Height Lowered          |                       |      | Voltage                   | 36 Volt      |  |
| Mast Height Raised           | 189                   |      | Attachment                | Side Shifter |  |
| Hydraulic Control Valve      | 3-Function            |      | Directional Control       | Lever        |  |
| Capacity                     |                       |      | Tires                     | Cushion      |  |
| Mast Condition               |                       |      | Steering Pump Condition   |              |  |
| Mast Comments                |                       |      | Steering Pump Comments    |              |  |
| Lift Cylinder Condition      |                       |      | Hydraulic Pump Condition  |              |  |
| Lift Cylinder Comments       |                       |      | Hydraulic Pump Comments   |              |  |
| Tilt Cylinder Condition      |                       |      | Hydraulic Motor Condition |              |  |
| Tilt Cylinder Comments       |                       |      | Hydraulic Motor Comments  |              |  |
| Carriage Condition           |                       |      | Control System Condition  |              |  |
| Carriage Comments            |                       |      | Control System Comments   |              |  |
| Load Backrest Condition      |                       |      | ·                         |              |  |
| Load Backrest Comments       |                       |      | Drive Motor Condition     |              |  |
| Forks Condition              |                       |      | Drive Motor Comments      |              |  |
| Forks Comments               |                       |      | Differential Condition    |              |  |
|                              |                       |      | Differential Comments     |              |  |
| Overhead Guard Condition     |                       |      | Drive Tires % Remaining   | 70           |  |
| Overhead Guard Comments      |                       |      | Drive Tires Condition     |              |  |
|                              |                       |      | Steer Tires % Remaining   | 70           |  |
| Seat Condition               |                       |      | Steer Tires Condition     |              |  |
| Seat Comments                |                       |      | Steer Axle Condition      |              |  |
|                              |                       |      | Steer Axle Comments       |              |  |
| General Appearance Condition |                       |      | Brakes Condition          |              |  |
| General Appearance Comments  |                       |      | Brakes Comments           |              |  |
| General Comments             |                       |      | Battery Present           | Yes          |  |
|                              |                       |      | Charger Present           | Yes          |  |
|                              |                       |      | Electrical Condition      |              |  |
|                              |                       |      | Electrical Comments       |              |  |
|                              |                       |      | Liberiodi Commente        |              |  |
|                              |                       |      |                           |              |  |
|                              |                       |      |                           |              |  |
|                              |                       |      |                           |              |  |
|                              |                       |      |                           |              |  |
|                              |                       |      |                           |              |  |
|                              |                       |      |                           |              |  |
|                              |                       |      |                           |              |  |
|                              |                       |      |                           |              |  |