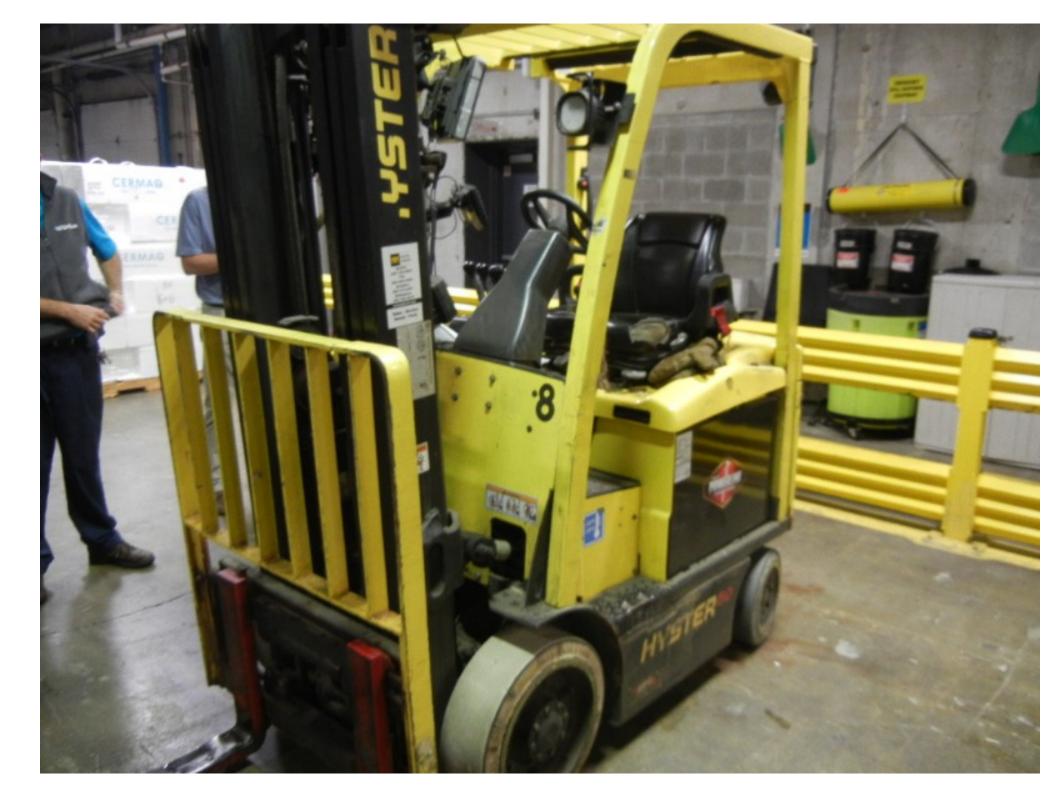

## **CONDITION REPORT - ELECTRIC**

| Manufacturer                 | Model                 | Year | Serial Number             |              |  |
|------------------------------|-----------------------|------|---------------------------|--------------|--|
| HYSTER COMPANY               | E50XN                 | 2013 | A268N10270L               |              |  |
|                              |                       |      |                           |              |  |
| Mast                         | 3 Stage FFL (Triplex) |      | Hours                     | 6471         |  |
| Mast Height Lowered          |                       |      | Voltage                   | 36 Volt      |  |
| Mast Height Raised           | 189                   |      | Attachment                | Side Shifter |  |
| Hydraulic Control Valve      | 3-Function            |      | Directional Control       | Lever        |  |
| Capacity                     |                       |      | Tires                     | Cushion      |  |
| Mast Condition               |                       |      | Steering Pump Condition   |              |  |
| Mast Comments                |                       |      | Steering Pump Comments    |              |  |
| Lift Cylinder Condition      |                       |      | Hydraulic Pump Condition  |              |  |
| Lift Cylinder Comments       |                       |      | Hydraulic Pump Comments   |              |  |
| Tilt Cylinder Condition      |                       |      | Hydraulic Motor Condition |              |  |
| Tilt Cylinder Comments       |                       |      | Hydraulic Motor Comments  |              |  |
| Carriage Condition           |                       |      | Control System Condition  |              |  |
| Carriage Comments            |                       |      | Control System Comments   |              |  |
| Load Backrest Condition      |                       |      | ·                         |              |  |
| Load Backrest Comments       |                       |      | Drive Motor Condition     |              |  |
| Forks Condition              |                       |      | Drive Motor Comments      |              |  |
| Forks Comments               |                       |      | Differential Condition    |              |  |
|                              |                       |      | Differential Comments     |              |  |
| Overhead Guard Condition     |                       |      | Drive Tires % Remaining   | 70           |  |
| Overhead Guard Comments      |                       |      | Drive Tires Condition     |              |  |
|                              |                       |      | Steer Tires % Remaining   | 70           |  |
| Seat Condition               |                       |      | Steer Tires Condition     |              |  |
| Seat Comments                |                       |      | Steer Axle Condition      |              |  |
|                              |                       |      | Steer Axle Comments       |              |  |
| General Appearance Condition |                       |      | Brakes Condition          |              |  |
| General Appearance Comments  |                       |      | Brakes Comments           |              |  |
| General Comments             |                       |      | Battery Present           | Yes          |  |
|                              |                       |      | Charger Present           | Yes          |  |
|                              |                       |      | Electrical Condition      |              |  |
|                              |                       |      | Electrical Comments       |              |  |
|                              |                       |      | Liberiodi Commente        |              |  |
|                              |                       |      |                           |              |  |
|                              |                       |      |                           |              |  |
|                              |                       |      |                           |              |  |
|                              |                       |      |                           |              |  |
|                              |                       |      |                           |              |  |
|                              |                       |      |                           |              |  |
|                              |                       |      |                           |              |  |
|                              |                       |      |                           |              |  |