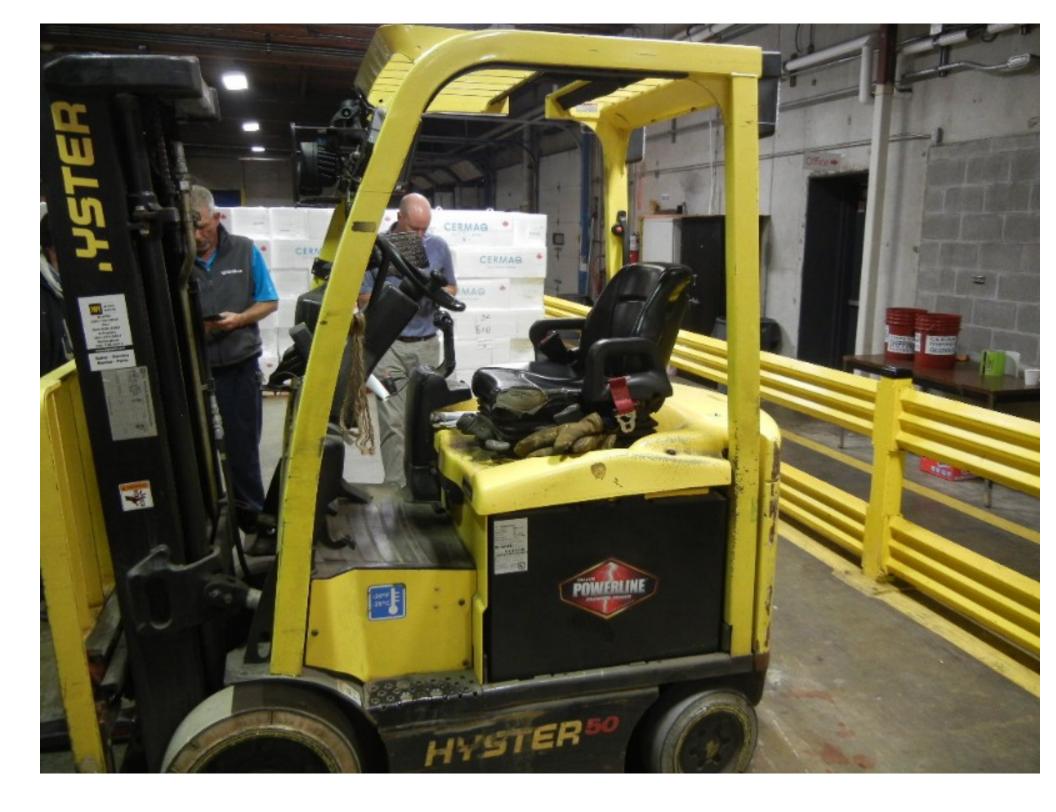

## **CONDITION REPORT - ELECTRIC**

| Manufacturer                 | Model                 | Year | Serial Number             |              |  |
|------------------------------|-----------------------|------|---------------------------|--------------|--|
| HYSTER COMPANY               | E50XN                 | 2013 | A268N10270L               |              |  |
|                              |                       |      |                           |              |  |
| Mast                         | 3 Stage FFL (Triplex) |      | Hours                     | 6471         |  |
| Mast Height Lowered          |                       |      | Voltage                   | 36 Volt      |  |
| Mast Height Raised           | 189                   |      | Attachment                | Side Shifter |  |
| Hydraulic Control Valve      | 3-Function            |      | Directional Control       | Lever        |  |
| Capacity                     |                       |      | Tires                     | Cushion      |  |
| Mast Condition               |                       |      | Steering Pump Condition   |              |  |
| Mast Comments                |                       |      | Steering Pump Comments    |              |  |
| Lift Cylinder Condition      |                       |      | Hydraulic Pump Condition  |              |  |
| Lift Cylinder Comments       |                       |      | Hydraulic Pump Comments   |              |  |
| Tilt Cylinder Condition      |                       |      | Hydraulic Motor Condition |              |  |
| Tilt Cylinder Comments       |                       |      | Hydraulic Motor Comments  |              |  |
| Carriage Condition           |                       |      | Control System Condition  |              |  |
| Carriage Comments            |                       |      | Control System Comments   |              |  |
| Load Backrest Condition      |                       |      | ·                         |              |  |
| Load Backrest Comments       |                       |      | Drive Motor Condition     |              |  |
| Forks Condition              |                       |      | Drive Motor Comments      |              |  |
| Forks Comments               |                       |      | Differential Condition    |              |  |
|                              |                       |      | Differential Comments     |              |  |
| Overhead Guard Condition     |                       |      | Drive Tires % Remaining   | 70           |  |
| Overhead Guard Comments      |                       |      | Drive Tires Condition     |              |  |
|                              |                       |      | Steer Tires % Remaining   | 70           |  |
| Seat Condition               |                       |      | Steer Tires Condition     |              |  |
| Seat Comments                |                       |      | Steer Axle Condition      |              |  |
|                              |                       |      | Steer Axle Comments       |              |  |
| General Appearance Condition |                       |      | Brakes Condition          |              |  |
| General Appearance Comments  |                       |      | Brakes Comments           |              |  |
| General Comments             |                       |      | Battery Present           | Yes          |  |
|                              |                       |      | Charger Present           | Yes          |  |
|                              |                       |      | Electrical Condition      |              |  |
|                              |                       |      | Electrical Comments       |              |  |
|                              |                       |      | Liberiodi Commente        |              |  |
|                              |                       |      |                           |              |  |
|                              |                       |      |                           |              |  |
|                              |                       |      |                           |              |  |
|                              |                       |      |                           |              |  |
|                              |                       |      |                           |              |  |
|                              |                       |      |                           |              |  |
|                              |                       |      |                           |              |  |
|                              |                       |      |                           |              |  |