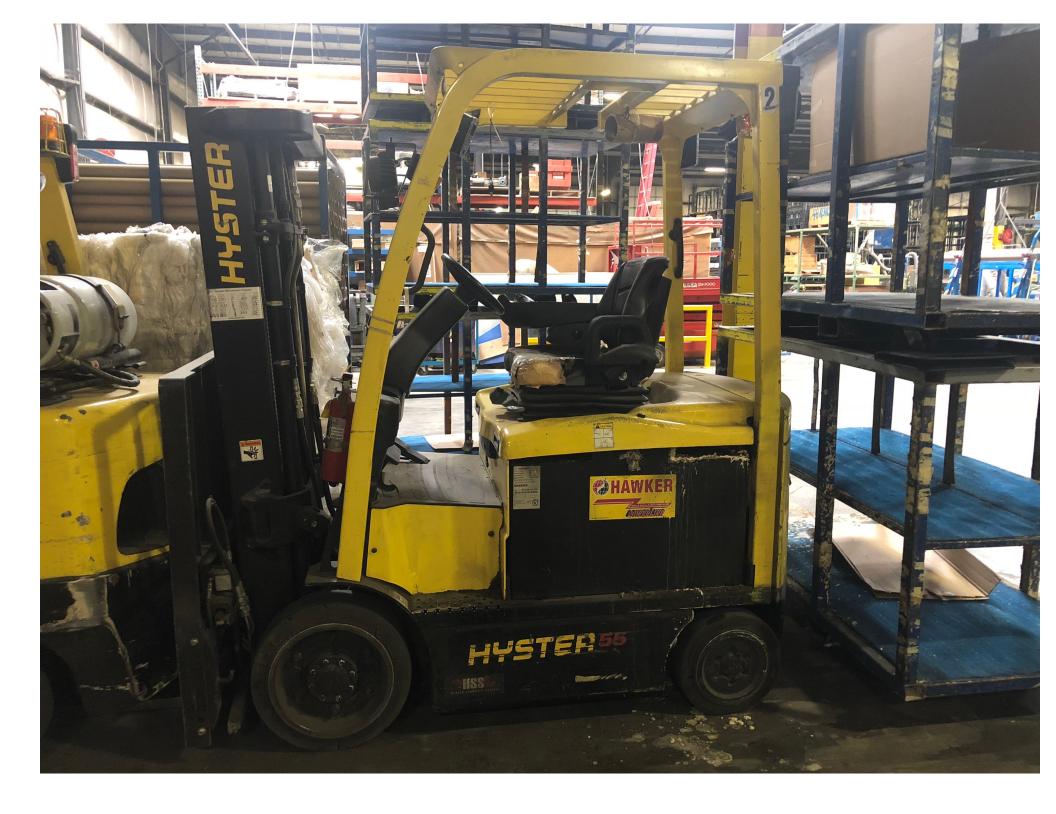

## **CONDITION REPORT - ELECTRIC**

| Manufacturer                 | Model               | Year | Serial Number                         |         |  |
|------------------------------|---------------------|------|---------------------------------------|---------|--|
| HYSTER COMPANY               | E55XN               | 2012 | A268N09001K                           |         |  |
|                              |                     |      |                                       |         |  |
| Mast                         |                     |      | Hours                                 | 10300   |  |
| Mast Height Lowered          | 83                  |      | Voltage                               | 24 Volt |  |
| Mast Height Raised           | 189                 |      | Attachment                            |         |  |
| Hydraulic Control Valve      | 4-Function          |      | Directional Control                   | Lever   |  |
| Capacity                     |                     |      | Tires                                 |         |  |
| Mast Condition               |                     |      | Steering Pump Condition               |         |  |
| Mast Comments                |                     |      | Steering Pump Comments                |         |  |
| Lift Cylinder Condition      |                     |      | Hydraulic Pump Condition              |         |  |
| Lift Cylinder Comments       |                     |      | Hydraulic Pump Comments               |         |  |
| Tilt Cylinder Condition      |                     |      | Hydraulic Motor Condition             |         |  |
| Tilt Cylinder Comments       |                     |      | Hydraulic Motor Comments              |         |  |
| Carriage Condition           |                     |      | Control System Condition              |         |  |
| Carriage Comments            |                     |      | Control System Comments               |         |  |
| Load Backrest Condition      |                     |      | , , , , , , , , , , , , , , , , , , , |         |  |
| Load Backrest Comments       |                     |      | Drive Motor Condition                 |         |  |
| Forks Condition              |                     |      | Drive Motor Comments                  |         |  |
| Forks Comments               |                     |      | Differential Condition                |         |  |
| Tomo Commente                |                     |      | Differential Comments                 |         |  |
| Overhead Guard Condition     |                     |      | Drive Tires % Remaining               | 60      |  |
| Overhead Guard Comments      |                     |      | Drive Tires Condition                 |         |  |
|                              |                     |      | Steer Tires % Remaining               | 60      |  |
| Seat Condition               | Damaged             |      | Steer Tires Condition                 |         |  |
| Seat Comments                | Needs both Cushions |      | Steer Axle Condition                  |         |  |
| Cour Comments                |                     |      | Steer Axle Comments                   |         |  |
| General Appearance Condition |                     |      | Brakes Condition                      |         |  |
| General Appearance Comments  |                     |      | Brakes Comments                       |         |  |
| урганаль сельнение           |                     |      | 2.4                                   |         |  |
| General Comments             |                     |      | Battery Present                       | Yes     |  |
|                              |                     |      | Charger Present                       | Yes     |  |
|                              |                     |      | Electrical Condition                  |         |  |
|                              |                     |      | Electrical Comments                   |         |  |
|                              |                     |      |                                       |         |  |
|                              |                     |      |                                       |         |  |
|                              |                     |      |                                       |         |  |
|                              |                     |      |                                       |         |  |
|                              |                     |      |                                       |         |  |
|                              |                     |      |                                       |         |  |
|                              |                     |      |                                       |         |  |
|                              |                     |      |                                       |         |  |

| Inspector Company Name | PAPE MATERIAL HANDLING | Inspection Date | 12/11/2018 2:07:15 PM |  |
|------------------------|------------------------|-----------------|-----------------------|--|
| Inspector Name         | Derrick Guzman         |                 |                       |  |