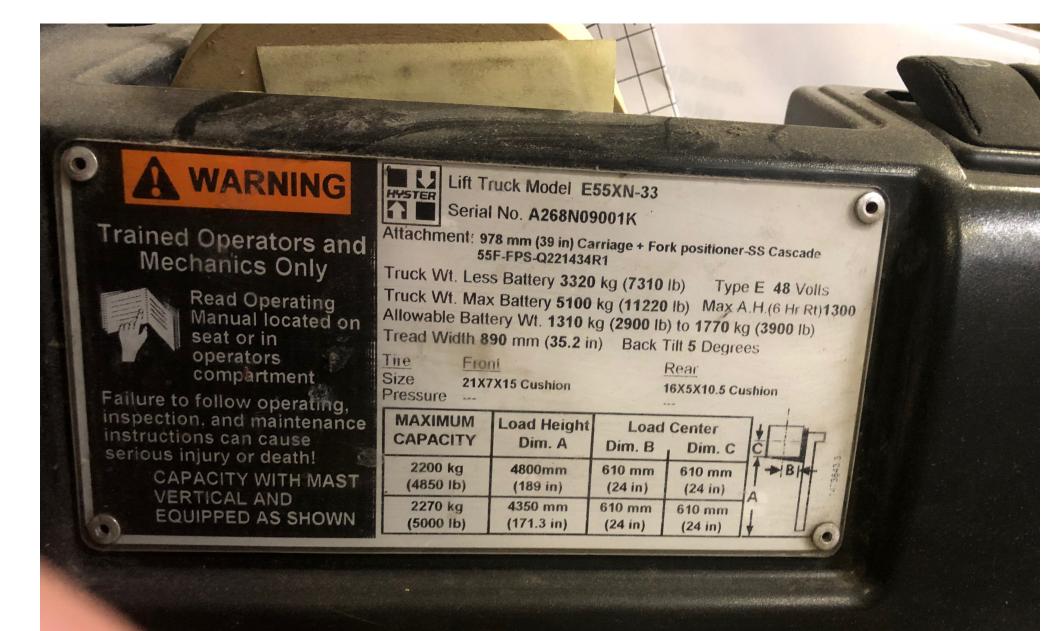

## **CONDITION REPORT - ELECTRIC**

| Manufacturer                 | Model               | Year | Serial Number                         |         |  |
|------------------------------|---------------------|------|---------------------------------------|---------|--|
| HYSTER COMPANY               | E55XN               | 2012 | A268N09001K                           |         |  |
|                              |                     |      |                                       |         |  |
| Mast                         |                     |      | Hours                                 | 10300   |  |
| Mast Height Lowered          | 83                  |      | Voltage                               | 24 Volt |  |
| Mast Height Raised           | 189                 |      | Attachment                            |         |  |
| Hydraulic Control Valve      | 4-Function          |      | Directional Control                   | Lever   |  |
| Capacity                     |                     |      | Tires                                 |         |  |
| Mast Condition               |                     |      | Steering Pump Condition               |         |  |
| Mast Comments                |                     |      | Steering Pump Comments                |         |  |
| Lift Cylinder Condition      |                     |      | Hydraulic Pump Condition              |         |  |
| Lift Cylinder Comments       |                     |      | Hydraulic Pump Comments               |         |  |
| Tilt Cylinder Condition      |                     |      | Hydraulic Motor Condition             |         |  |
| Tilt Cylinder Comments       |                     |      | Hydraulic Motor Comments              |         |  |
| Carriage Condition           |                     |      | Control System Condition              |         |  |
| Carriage Comments            |                     |      | Control System Comments               |         |  |
| Load Backrest Condition      |                     |      | , , , , , , , , , , , , , , , , , , , |         |  |
| Load Backrest Comments       |                     |      | Drive Motor Condition                 |         |  |
| Forks Condition              |                     |      | Drive Motor Comments                  |         |  |
| Forks Comments               |                     |      | Differential Condition                |         |  |
| Tomo Commente                |                     |      | Differential Comments                 |         |  |
| Overhead Guard Condition     |                     |      | Drive Tires % Remaining               | 60      |  |
| Overhead Guard Comments      |                     |      | Drive Tires Condition                 |         |  |
|                              |                     |      | Steer Tires % Remaining               | 60      |  |
| Seat Condition               | Damaged             |      | Steer Tires Condition                 |         |  |
| Seat Comments                | Needs both Cushions |      | Steer Axle Condition                  |         |  |
| Cour Comments                |                     |      | Steer Axle Comments                   |         |  |
| General Appearance Condition |                     |      | Brakes Condition                      |         |  |
| General Appearance Comments  |                     |      | Brakes Comments                       |         |  |
| урганаль сельнение           |                     |      | 2.4                                   |         |  |
| General Comments             |                     |      | Battery Present                       | Yes     |  |
|                              |                     |      | Charger Present                       | Yes     |  |
|                              |                     |      | Electrical Condition                  |         |  |
|                              |                     |      | Electrical Comments                   |         |  |
|                              |                     |      |                                       |         |  |
|                              |                     |      |                                       |         |  |
|                              |                     |      |                                       |         |  |
|                              |                     |      |                                       |         |  |
|                              |                     |      |                                       |         |  |
|                              |                     |      |                                       |         |  |
|                              |                     |      |                                       |         |  |
|                              |                     |      |                                       |         |  |

| Inspector Company Name | PAPE MATERIAL HANDLING | Inspection Date | 12/11/2018 2:07:15 PM |  |
|------------------------|------------------------|-----------------|-----------------------|--|
| Inspector Name         | Derrick Guzman         |                 |                       |  |