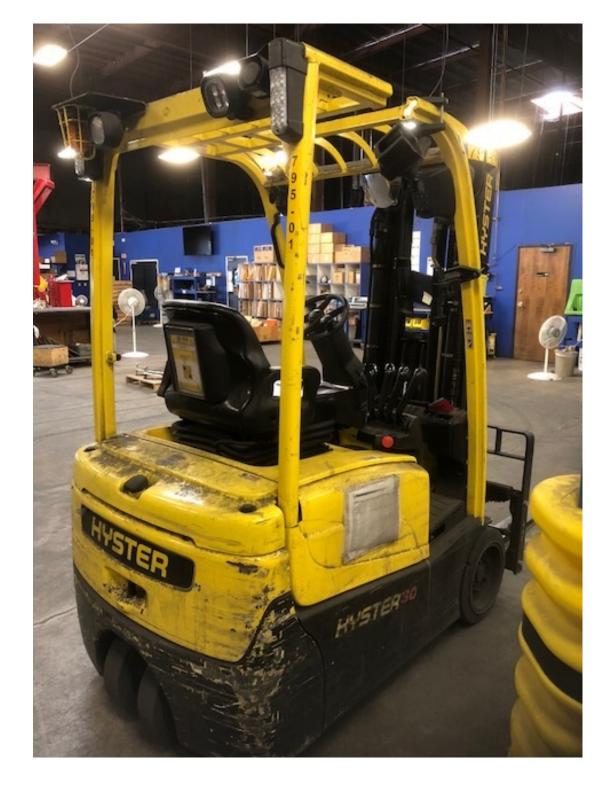

## **CONDITION REPORT - ELECTRIC**

| Manufacturer                 | Model      | Year | Serial Number             |          |  |
|------------------------------|------------|------|---------------------------|----------|--|
| HYSTER COMPANY               | J30XNT     | 2012 | K160N02827K               |          |  |
|                              |            |      |                           |          |  |
| Mast                         |            |      | Hours                     | 5902     |  |
| Mast Height Lowered          | 83         |      | Voltage                   | 36 Volt  |  |
| Mast Height Raised           | 189        |      | Attachment                |          |  |
| Hydraulic Control Valve      | 4-Function |      | Directional Control       | Monotrol |  |
| Capacity                     |            |      | Tires                     |          |  |
| Mast Condition               |            |      | Steering Pump Condition   |          |  |
| Mast Comments                |            |      | Steering Pump Comments    |          |  |
| Lift Cylinder Condition      |            |      | Hydraulic Pump Condition  |          |  |
| Lift Cylinder Comments       |            |      | Hydraulic Pump Comments   |          |  |
| Tilt Cylinder Condition      |            |      | Hydraulic Motor Condition |          |  |
| Tilt Cylinder Comments       |            |      | Hydraulic Motor Comments  |          |  |
| Carriage Condition           |            |      | Control System Condition  |          |  |
| Carriage Comments            |            |      | Control System Comments   |          |  |
| Load Backrest Condition      |            |      |                           |          |  |
| Load Backrest Comments       |            |      | Drive Motor Condition     |          |  |
| Forks Condition              |            |      | Drive Motor Comments      |          |  |
| Forks Comments               |            |      | Differential Condition    |          |  |
| Torks Comments               |            |      | Differential Comments     |          |  |
| Overhead Guard Condition     |            |      | Drive Tires % Remaining   | 70       |  |
| Overhead Guard Comments      |            |      | Drive Tires Condition     | . 0      |  |
| Sveriicaa Gaara Geriiinenie  |            |      | Steer Tires % Remaining   | 0        |  |
| Seat Condition               |            |      | Steer Tires Condition     | Chunked  |  |
| Seat Comments                |            |      | Steer Axle Condition      | Channed  |  |
| Seat Comments                |            |      | Steer Axle Comments       |          |  |
| General Appearance Condition |            |      | Brakes Condition          |          |  |
| General Appearance Comments  |            |      | Brakes Comments           |          |  |
| General Appearance Comments  |            |      | Diakes Comments           |          |  |
| General Comments             |            |      | Battery Present           | Yes      |  |
| NEED TO REPLACE STEER TIRES  |            |      | Charger Present           | Yes      |  |
|                              |            |      | Electrical Condition      |          |  |
|                              |            |      | Electrical Comments       |          |  |
|                              |            |      |                           |          |  |
|                              |            |      |                           |          |  |
|                              |            |      |                           |          |  |
|                              |            |      |                           |          |  |
|                              |            |      |                           |          |  |
|                              |            |      |                           |          |  |
|                              |            |      |                           |          |  |
|                              |            |      |                           |          |  |