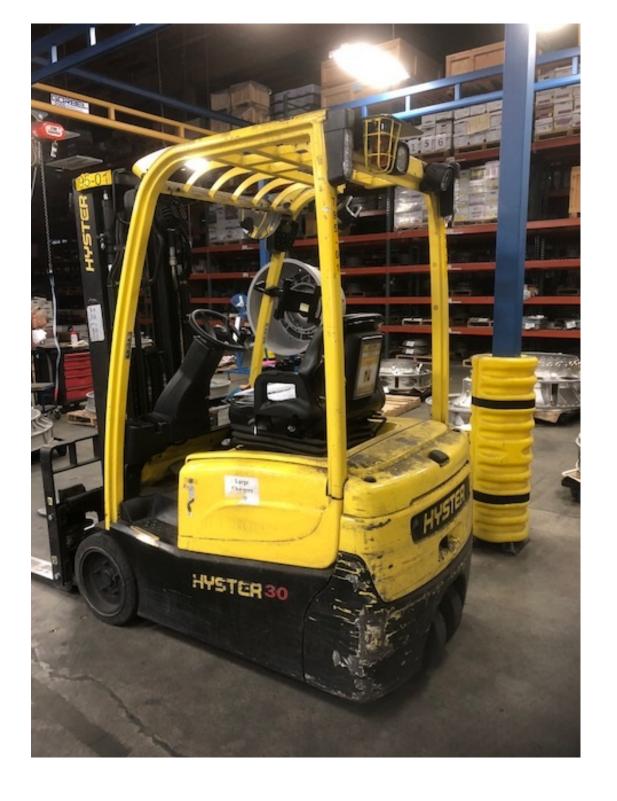

## **CONDITION REPORT - ELECTRIC**

| Manufacturer                 | Model      | Year | Serial Number             |          |  |
|------------------------------|------------|------|---------------------------|----------|--|
| HYSTER COMPANY               | J30XNT     | 2012 | K160N02827K               |          |  |
|                              |            |      |                           |          |  |
| Mast                         |            |      | Hours                     | 5902     |  |
| Mast Height Lowered          | 83         |      | Voltage                   | 36 Volt  |  |
| Mast Height Raised           | 189        |      | Attachment                |          |  |
| Hydraulic Control Valve      | 4-Function |      | Directional Control       | Monotrol |  |
| Capacity                     |            |      | Tires                     |          |  |
| Mast Condition               |            |      | Steering Pump Condition   |          |  |
| Mast Comments                |            |      | Steering Pump Comments    |          |  |
| Lift Cylinder Condition      |            |      | Hydraulic Pump Condition  |          |  |
| Lift Cylinder Comments       |            |      | Hydraulic Pump Comments   |          |  |
| Tilt Cylinder Condition      |            |      | Hydraulic Motor Condition |          |  |
| Tilt Cylinder Comments       |            |      | Hydraulic Motor Comments  |          |  |
| Carriage Condition           |            |      | Control System Condition  |          |  |
| Carriage Comments            |            |      | Control System Comments   |          |  |
| Load Backrest Condition      |            |      |                           |          |  |
| Load Backrest Comments       |            |      | Drive Motor Condition     |          |  |
| Forks Condition              |            |      | Drive Motor Comments      |          |  |
| Forks Comments               |            |      | Differential Condition    |          |  |
| Torks Comments               |            |      | Differential Comments     |          |  |
| Overhead Guard Condition     |            |      | Drive Tires % Remaining   | 70       |  |
| Overhead Guard Comments      |            |      | Drive Tires Condition     | . 0      |  |
| Sveriicaa Gaara Geriiinenie  |            |      | Steer Tires % Remaining   | 0        |  |
| Seat Condition               |            |      | Steer Tires Condition     | Chunked  |  |
| Seat Comments                |            |      | Steer Axle Condition      | Channed  |  |
| Seat Comments                |            |      | Steer Axle Comments       |          |  |
| General Appearance Condition |            |      | Brakes Condition          |          |  |
| General Appearance Comments  |            |      | Brakes Comments           |          |  |
| General Appearance Comments  |            |      | Diakes Comments           |          |  |
| General Comments             |            |      | Battery Present           | Yes      |  |
| NEED TO REPLACE STEER TIRES  |            |      | Charger Present           | Yes      |  |
|                              |            |      | Electrical Condition      |          |  |
|                              |            |      | Electrical Comments       |          |  |
|                              |            |      |                           |          |  |
|                              |            |      |                           |          |  |
|                              |            |      |                           |          |  |
|                              |            |      |                           |          |  |
|                              |            |      |                           |          |  |
|                              |            |      |                           |          |  |
|                              |            |      |                           |          |  |
|                              |            |      |                           |          |  |