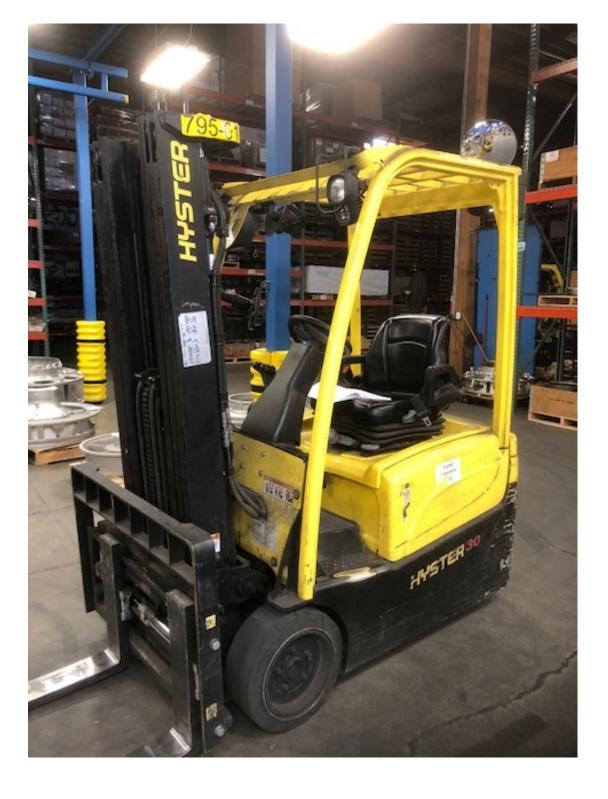

## **CONDITION REPORT - ELECTRIC**

| Manufacturer                 | Model      | Year | Serial Number             |          |  |
|------------------------------|------------|------|---------------------------|----------|--|
| HYSTER COMPANY               | J30XNT     | 2012 | K160N02827K               |          |  |
|                              |            |      |                           |          |  |
| Mast                         |            |      | Hours                     | 5902     |  |
| Mast Height Lowered          | 83         |      | Voltage                   | 36 Volt  |  |
| Mast Height Raised           | 189        |      | Attachment                |          |  |
| Hydraulic Control Valve      | 4-Function |      | Directional Control       | Monotrol |  |
| Capacity                     |            |      | Tires                     |          |  |
| Mast Condition               |            |      | Steering Pump Condition   |          |  |
| Mast Comments                |            |      | Steering Pump Comments    |          |  |
| Lift Cylinder Condition      |            |      | Hydraulic Pump Condition  |          |  |
| Lift Cylinder Comments       |            |      | Hydraulic Pump Comments   |          |  |
| Tilt Cylinder Condition      |            |      | Hydraulic Motor Condition |          |  |
| Tilt Cylinder Comments       |            |      | Hydraulic Motor Comments  |          |  |
| Carriage Condition           |            |      | Control System Condition  |          |  |
| Carriage Comments            |            |      | Control System Comments   |          |  |
| Load Backrest Condition      |            |      |                           |          |  |
| Load Backrest Comments       |            |      | Drive Motor Condition     |          |  |
| Forks Condition              |            |      | Drive Motor Comments      |          |  |
| Forks Comments               |            |      | Differential Condition    |          |  |
| Torks Comments               |            |      | Differential Comments     |          |  |
| Overhead Guard Condition     |            |      | Drive Tires % Remaining   | 70       |  |
| Overhead Guard Comments      |            |      | Drive Tires Condition     | . 0      |  |
| Sveriicaa Gaara Geriiinenie  |            |      | Steer Tires % Remaining   | 0        |  |
| Seat Condition               |            |      | Steer Tires Condition     | Chunked  |  |
| Seat Comments                |            |      | Steer Axle Condition      | Channed  |  |
| Seat Comments                |            |      | Steer Axle Comments       |          |  |
| General Appearance Condition |            |      | Brakes Condition          |          |  |
| General Appearance Comments  |            |      | Brakes Comments           |          |  |
| General Appearance Comments  |            |      | Diakes Comments           |          |  |
| General Comments             |            |      | Battery Present           | Yes      |  |
| NEED TO REPLACE STEER TIRES  |            |      | Charger Present           | Yes      |  |
|                              |            |      | Electrical Condition      |          |  |
|                              |            |      | Electrical Comments       |          |  |
|                              |            |      |                           |          |  |
|                              |            |      |                           |          |  |
|                              |            |      |                           |          |  |
|                              |            |      |                           |          |  |
|                              |            |      |                           |          |  |
|                              |            |      |                           |          |  |
|                              |            |      |                           |          |  |
|                              |            |      |                           |          |  |