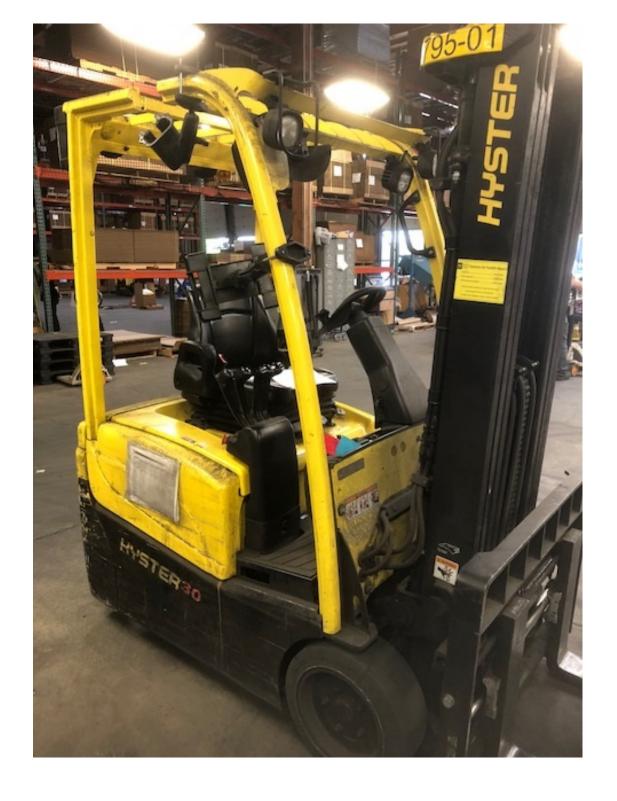

## **CONDITION REPORT - ELECTRIC**

| Manufacturer                 | Model      | Year | Serial Number             |          |  |
|------------------------------|------------|------|---------------------------|----------|--|
| HYSTER COMPANY               | J30XNT     | 2012 | K160N02827K               |          |  |
|                              |            |      |                           |          |  |
| Mast                         |            |      | Hours                     | 5902     |  |
| Mast Height Lowered          | 83         |      | Voltage                   | 36 Volt  |  |
| Mast Height Raised           | 189        |      | Attachment                |          |  |
| Hydraulic Control Valve      | 4-Function |      | Directional Control       | Monotrol |  |
| Capacity                     |            |      | Tires                     |          |  |
| Mast Condition               |            |      | Steering Pump Condition   |          |  |
| Mast Comments                |            |      | Steering Pump Comments    |          |  |
| Lift Cylinder Condition      |            |      | Hydraulic Pump Condition  |          |  |
| Lift Cylinder Comments       |            |      | Hydraulic Pump Comments   |          |  |
| Tilt Cylinder Condition      |            |      | Hydraulic Motor Condition |          |  |
| Tilt Cylinder Comments       |            |      | Hydraulic Motor Comments  |          |  |
| Carriage Condition           |            |      | Control System Condition  |          |  |
| Carriage Comments            |            |      | Control System Comments   |          |  |
| Load Backrest Condition      |            |      |                           |          |  |
| Load Backrest Comments       |            |      | Drive Motor Condition     |          |  |
| Forks Condition              |            |      | Drive Motor Comments      |          |  |
| Forks Comments               |            |      | Differential Condition    |          |  |
| Torks Comments               |            |      | Differential Comments     |          |  |
| Overhead Guard Condition     |            |      | Drive Tires % Remaining   | 70       |  |
| Overhead Guard Comments      |            |      | Drive Tires Condition     | . 0      |  |
| Sveriicaa Gaara Geriiinenie  |            |      | Steer Tires % Remaining   | 0        |  |
| Seat Condition               |            |      | Steer Tires Condition     | Chunked  |  |
| Seat Comments                |            |      | Steer Axle Condition      | Channed  |  |
| Seat Comments                |            |      | Steer Axle Comments       |          |  |
| General Appearance Condition |            |      | Brakes Condition          |          |  |
| General Appearance Comments  |            |      | Brakes Comments           |          |  |
| General Appearance Comments  |            |      | Diakes Comments           |          |  |
| General Comments             |            |      | Battery Present           | Yes      |  |
| NEED TO REPLACE STEER TIRES  |            |      | Charger Present           | Yes      |  |
|                              |            |      | Electrical Condition      |          |  |
|                              |            |      | Electrical Comments       |          |  |
|                              |            |      |                           |          |  |
|                              |            |      |                           |          |  |
|                              |            |      |                           |          |  |
|                              |            |      |                           |          |  |
|                              |            |      |                           |          |  |
|                              |            |      |                           |          |  |
|                              |            |      |                           |          |  |
|                              |            |      |                           |          |  |