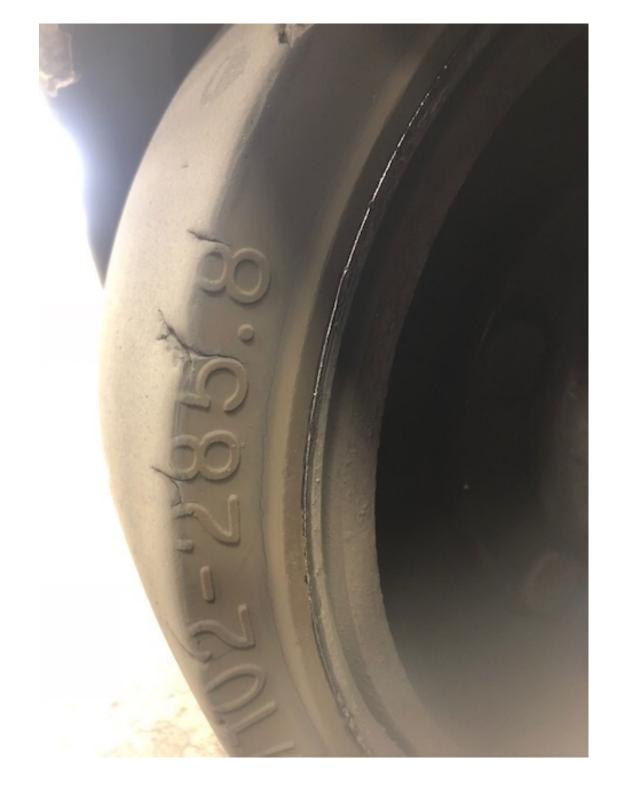

## **CONDITION REPORT - ELECTRIC**

| Manufacturer                 | Model      | Year | Serial Number             |          |  |
|------------------------------|------------|------|---------------------------|----------|--|
| HYSTER COMPANY               | J30XNT     | 2012 | K160N02827K               |          |  |
|                              |            |      |                           |          |  |
| Mast                         |            |      | Hours                     | 5902     |  |
| Mast Height Lowered          | 83         |      | Voltage                   | 36 Volt  |  |
| Mast Height Raised           | 189        |      | Attachment                |          |  |
| Hydraulic Control Valve      | 4-Function |      | Directional Control       | Monotrol |  |
| Capacity                     |            |      | Tires                     |          |  |
| Mast Condition               |            |      | Steering Pump Condition   |          |  |
| Mast Comments                |            |      | Steering Pump Comments    |          |  |
| Lift Cylinder Condition      |            |      | Hydraulic Pump Condition  |          |  |
| Lift Cylinder Comments       |            |      | Hydraulic Pump Comments   |          |  |
| Tilt Cylinder Condition      |            |      | Hydraulic Motor Condition |          |  |
| Tilt Cylinder Comments       |            |      | Hydraulic Motor Comments  |          |  |
| Carriage Condition           |            |      | Control System Condition  |          |  |
| Carriage Comments            |            |      | Control System Comments   |          |  |
| Load Backrest Condition      |            |      |                           |          |  |
| Load Backrest Comments       |            |      | Drive Motor Condition     |          |  |
| Forks Condition              |            |      | Drive Motor Comments      |          |  |
| Forks Comments               |            |      | Differential Condition    |          |  |
| Torks Comments               |            |      | Differential Comments     |          |  |
| Overhead Guard Condition     |            |      | Drive Tires % Remaining   | 70       |  |
| Overhead Guard Comments      |            |      | Drive Tires Condition     | . 0      |  |
| Sveriicaa Gaara Geriiinenie  |            |      | Steer Tires % Remaining   | 0        |  |
| Seat Condition               |            |      | Steer Tires Condition     | Chunked  |  |
| Seat Comments                |            |      | Steer Axle Condition      | Channed  |  |
| Seat Comments                |            |      | Steer Axle Comments       |          |  |
| General Appearance Condition |            |      | Brakes Condition          |          |  |
| General Appearance Comments  |            |      | Brakes Comments           |          |  |
| General Appearance Comments  |            |      | Diakes Comments           |          |  |
| General Comments             |            |      | Battery Present           | Yes      |  |
| NEED TO REPLACE STEER TIRES  |            |      | Charger Present           | Yes      |  |
|                              |            |      | Electrical Condition      |          |  |
|                              |            |      | Electrical Comments       |          |  |
|                              |            |      |                           |          |  |
|                              |            |      |                           |          |  |
|                              |            |      |                           |          |  |
|                              |            |      |                           |          |  |
|                              |            |      |                           |          |  |
|                              |            |      |                           |          |  |
|                              |            |      |                           |          |  |
|                              |            |      |                           |          |  |