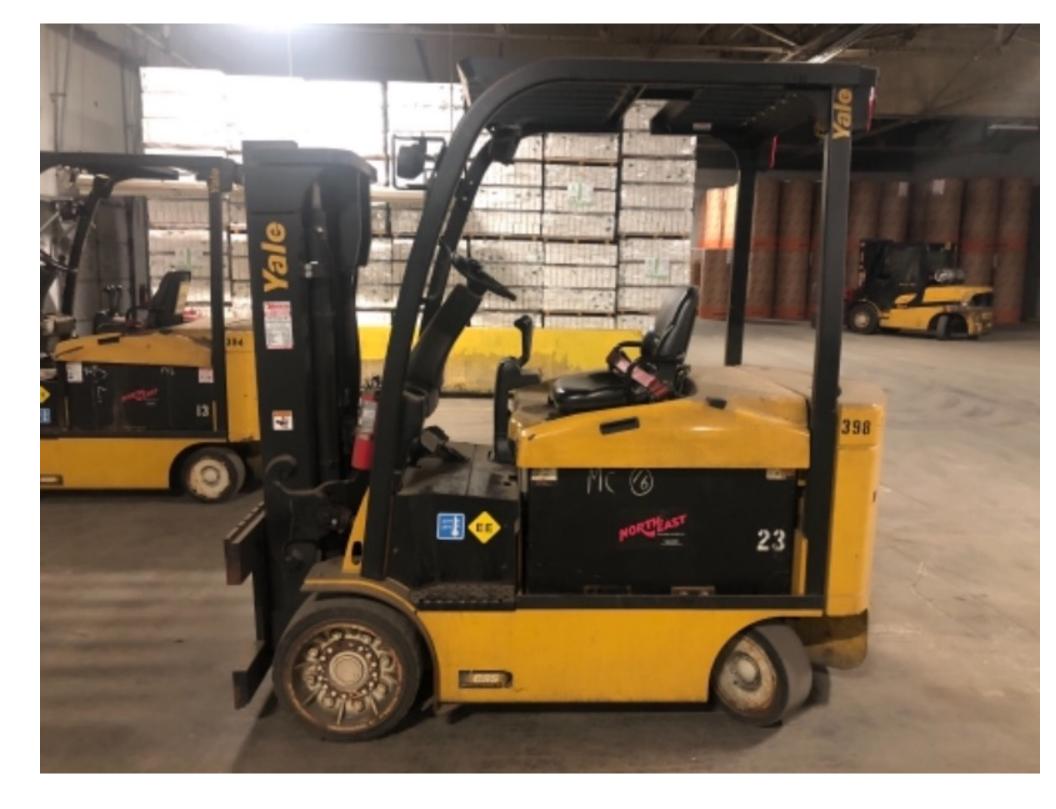

## **CONDITION REPORT - ELECTRIC**

| Manufacturer                 | Model                | Year<br>H 2013 | Serial Number             |                   |
|------------------------------|----------------------|----------------|---------------------------|-------------------|
| YALE MANUFACTURER            | ERC100HH             |                | A938N01696L               |                   |
|                              |                      |                |                           |                   |
| Mast                         | 2 Stage FFL (Duplex) |                | Hours                     | 1211              |
| Mast Height Lowered          | 85                   |                | Voltage                   | 48 Volt           |
| Mast Height Raised           | 110.2                |                | Attachment                | None              |
| Hydraulic Control Valve      | 3-Function           |                | Directional Control       | Monotrol          |
| Capacity                     | 10000                |                | Tires                     | Cushion           |
| Mast Condition               |                      |                | Steering Pump Condition   |                   |
| Mast Comments                |                      |                | Steering Pump Comments    |                   |
| Lift Cylinder Condition      |                      |                | Hydraulic Pump Condition  |                   |
| Lift Cylinder Comments       |                      |                | Hydraulic Pump Comments   |                   |
| Tilt Cylinder Condition      |                      |                | Hydraulic Motor Condition |                   |
| Tilt Cylinder Comments       |                      |                | Hydraulic Motor Comments  |                   |
| Carriage Condition           |                      |                | Control System Condition  |                   |
| Carriage Comments            |                      |                | Control System Comments   |                   |
| Load Backrest Condition      | Bars Missing         |                |                           |                   |
| Load Backrest Comments       |                      |                | Drive Motor Condition     |                   |
| Forks Condition              | Missing              |                | Drive Motor Comments      |                   |
| Forks Comments               | 9                    |                | Differential Condition    |                   |
|                              |                      |                | Differential Comments     |                   |
| Overhead Guard Condition     |                      |                | Drive Tires % Remaining   | 60                |
| Overhead Guard Comments      |                      |                | Drive Tires Condition     |                   |
|                              |                      |                | Steer Tires % Remaining   | 60                |
| Seat Condition               |                      |                | Steer Tires Condition     |                   |
| Seat Comments                |                      |                | Steer Axle Condition      |                   |
|                              |                      |                | Steer Axle Comments       |                   |
| General Appearance Condition |                      |                | Brakes Condition          | Soft              |
| General Appearance Comments  |                      |                | Brakes Comments           | Out of Adjustment |
| Contrar Appearance Commonic  |                      |                | Brakes comments           | out of Adjustmont |
| General Comments             |                      |                | Battery Present           | Yes               |
|                              |                      |                | Charger Present           | Yes               |
|                              |                      |                | Electrical Condition      |                   |
|                              |                      |                | Electrical Comments       |                   |
|                              |                      |                |                           |                   |
|                              |                      |                |                           |                   |
|                              |                      |                |                           |                   |
|                              |                      |                |                           |                   |
|                              |                      |                |                           |                   |
|                              |                      |                |                           |                   |
|                              |                      |                |                           |                   |
|                              |                      |                |                           |                   |

| Inspector Company Name | Bill valaitis | Inspection Date | 12/14/2018 10:18:59 AM |
|------------------------|---------------|-----------------|------------------------|
| Inspector Name         | bvalaitis     |                 |                        |