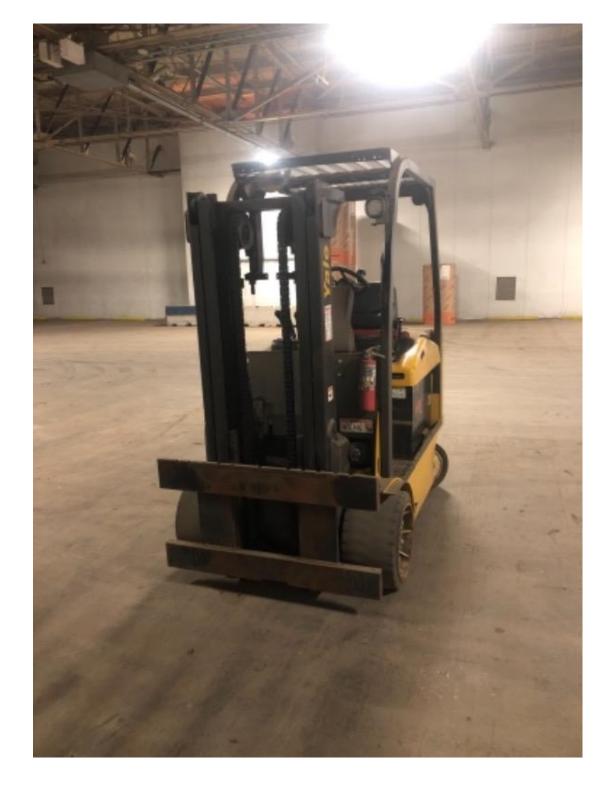

## **CONDITION REPORT - ELECTRIC**

| Manufacturer                 | Model                | Year<br>H 2013 | Serial Number             |                   |
|------------------------------|----------------------|----------------|---------------------------|-------------------|
| YALE MANUFACTURER            | ERC100HH             |                | A938N01696L               |                   |
|                              |                      |                |                           |                   |
| Mast                         | 2 Stage FFL (Duplex) |                | Hours                     | 1211              |
| Mast Height Lowered          | 85                   |                | Voltage                   | 48 Volt           |
| Mast Height Raised           | 110.2                |                | Attachment                | None              |
| Hydraulic Control Valve      | 3-Function           |                | Directional Control       | Monotrol          |
| Capacity                     | 10000                |                | Tires                     | Cushion           |
| Mast Condition               |                      |                | Steering Pump Condition   |                   |
| Mast Comments                |                      |                | Steering Pump Comments    |                   |
| Lift Cylinder Condition      |                      |                | Hydraulic Pump Condition  |                   |
| Lift Cylinder Comments       |                      |                | Hydraulic Pump Comments   |                   |
| Tilt Cylinder Condition      |                      |                | Hydraulic Motor Condition |                   |
| Tilt Cylinder Comments       |                      |                | Hydraulic Motor Comments  |                   |
| Carriage Condition           |                      |                | Control System Condition  |                   |
| Carriage Comments            |                      |                | Control System Comments   |                   |
| Load Backrest Condition      | Bars Missing         |                |                           |                   |
| Load Backrest Comments       |                      |                | Drive Motor Condition     |                   |
| Forks Condition              | Missing              |                | Drive Motor Comments      |                   |
| Forks Comments               | 9                    |                | Differential Condition    |                   |
|                              |                      |                | Differential Comments     |                   |
| Overhead Guard Condition     |                      |                | Drive Tires % Remaining   | 60                |
| Overhead Guard Comments      |                      |                | Drive Tires Condition     |                   |
|                              |                      |                | Steer Tires % Remaining   | 60                |
| Seat Condition               |                      |                | Steer Tires Condition     |                   |
| Seat Comments                |                      |                | Steer Axle Condition      |                   |
|                              |                      |                | Steer Axle Comments       |                   |
| General Appearance Condition |                      |                | Brakes Condition          | Soft              |
| General Appearance Comments  |                      |                | Brakes Comments           | Out of Adjustment |
| Contrar Appearance Commonic  |                      |                | Brakes comments           | out of Adjustmont |
| General Comments             |                      |                | Battery Present           | Yes               |
|                              |                      |                | Charger Present           | Yes               |
|                              |                      |                | Electrical Condition      |                   |
|                              |                      |                | Electrical Comments       |                   |
|                              |                      |                |                           |                   |
|                              |                      |                |                           |                   |
|                              |                      |                |                           |                   |
|                              |                      |                |                           |                   |
|                              |                      |                |                           |                   |
|                              |                      |                |                           |                   |
|                              |                      |                |                           |                   |
|                              |                      |                |                           |                   |