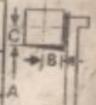

Allowable Battery Wt. 1810 kg (4000 lb) to 2520 kg (5550 lb)

Tread Wigth 1020 mm (40.0 in) Back Till 5.0 Degrees

Tire Front.

Rea

Size 22X12X16 Cushion

18X7X12-1/8 Cushion

Pressure

| MAXIMUM   | Load Height | Load Center     |         |
|-----------|-------------|-----------------|---------|
| CAPACITY  | Dim. A      | Dim. B , Dim. C |         |
| 4240 kg   | 2800mm      | 610 mm          | 610 mm  |
| (9350 lb) | (110.2 in)  | (24 in)         | (24 in) |
| 0 kg      | 0 mm        | 0 mm            | 0 mm    |
| (0 lb)    | (0 in)      | (0 in)          | (0 in)  |