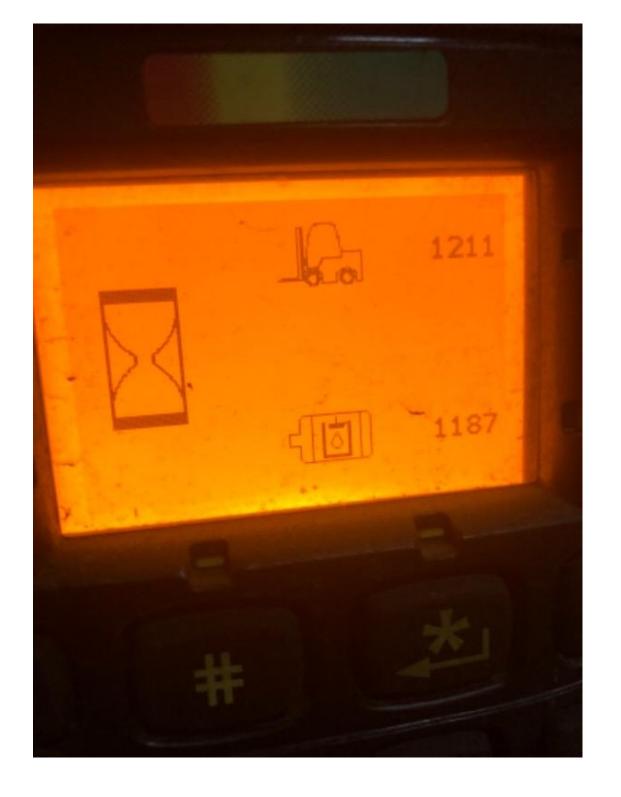

## **CONDITION REPORT - ELECTRIC**

| Manufacturer                 | Model                | Year<br>H 2013 | Serial Number             |                   |
|------------------------------|----------------------|----------------|---------------------------|-------------------|
| YALE MANUFACTURER            | ERC100HH             |                | A938N01696L               |                   |
|                              |                      |                |                           |                   |
| Mast                         | 2 Stage FFL (Duplex) |                | Hours                     | 1211              |
| Mast Height Lowered          | 85                   |                | Voltage                   | 48 Volt           |
| Mast Height Raised           | 110.2                |                | Attachment                | None              |
| Hydraulic Control Valve      | 3-Function           |                | Directional Control       | Monotrol          |
| Capacity                     | 10000                |                | Tires                     | Cushion           |
| Mast Condition               |                      |                | Steering Pump Condition   |                   |
| Mast Comments                |                      |                | Steering Pump Comments    |                   |
| Lift Cylinder Condition      |                      |                | Hydraulic Pump Condition  |                   |
| Lift Cylinder Comments       |                      |                | Hydraulic Pump Comments   |                   |
| Tilt Cylinder Condition      |                      |                | Hydraulic Motor Condition |                   |
| Tilt Cylinder Comments       |                      |                | Hydraulic Motor Comments  |                   |
| Carriage Condition           |                      |                | Control System Condition  |                   |
| Carriage Comments            |                      |                | Control System Comments   |                   |
| Load Backrest Condition      | Bars Missing         |                |                           |                   |
| Load Backrest Comments       |                      |                | Drive Motor Condition     |                   |
| Forks Condition              | Missing              |                | Drive Motor Comments      |                   |
| Forks Comments               | 9                    |                | Differential Condition    |                   |
|                              |                      |                | Differential Comments     |                   |
| Overhead Guard Condition     |                      |                | Drive Tires % Remaining   | 60                |
| Overhead Guard Comments      |                      |                | Drive Tires Condition     |                   |
|                              |                      |                | Steer Tires % Remaining   | 60                |
| Seat Condition               |                      |                | Steer Tires Condition     |                   |
| Seat Comments                |                      |                | Steer Axle Condition      |                   |
|                              |                      |                | Steer Axle Comments       |                   |
| General Appearance Condition |                      |                | Brakes Condition          | Soft              |
| General Appearance Comments  |                      |                | Brakes Comments           | Out of Adjustment |
| Contrar Appearance Commonic  |                      |                | Brakes comments           | out of Adjustmont |
| General Comments             |                      |                | Battery Present           | Yes               |
|                              |                      |                | Charger Present           | Yes               |
|                              |                      |                | Electrical Condition      |                   |
|                              |                      |                | Electrical Comments       |                   |
|                              |                      |                |                           |                   |
|                              |                      |                |                           |                   |
|                              |                      |                |                           |                   |
|                              |                      |                |                           |                   |
|                              |                      |                |                           |                   |
|                              |                      |                |                           |                   |
|                              |                      |                |                           |                   |
|                              |                      |                |                           |                   |

| Inspector Company Name | Bill valaitis | Inspection Date | 12/14/2018 10:18:59 AM |
|------------------------|---------------|-----------------|------------------------|
| Inspector Name         | bvalaitis     |                 |                        |