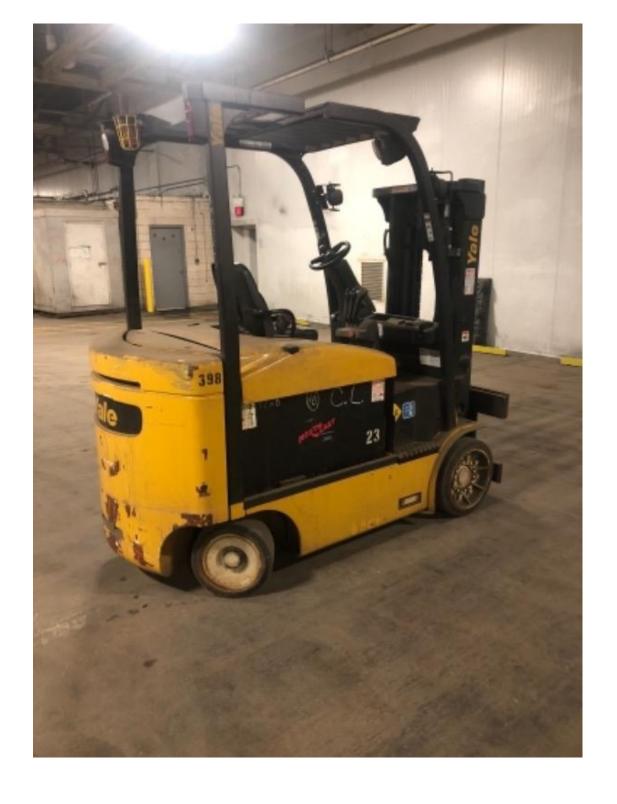

## **CONDITION REPORT - ELECTRIC**

| Manufacturer                 | Model                | Year<br>H 2013 | Serial Number             |                   |
|------------------------------|----------------------|----------------|---------------------------|-------------------|
| YALE MANUFACTURER            | ERC100HH             |                | A938N01696L               |                   |
|                              |                      |                |                           |                   |
| Mast                         | 2 Stage FFL (Duplex) |                | Hours                     | 1211              |
| Mast Height Lowered          | 85                   |                | Voltage                   | 48 Volt           |
| Mast Height Raised           | 110.2                |                | Attachment                | None              |
| Hydraulic Control Valve      | 3-Function           |                | Directional Control       | Monotrol          |
| Capacity                     | 10000                |                | Tires                     | Cushion           |
| Mast Condition               |                      |                | Steering Pump Condition   |                   |
| Mast Comments                |                      |                | Steering Pump Comments    |                   |
| Lift Cylinder Condition      |                      |                | Hydraulic Pump Condition  |                   |
| Lift Cylinder Comments       |                      |                | Hydraulic Pump Comments   |                   |
| Tilt Cylinder Condition      |                      |                | Hydraulic Motor Condition |                   |
| Tilt Cylinder Comments       |                      |                | Hydraulic Motor Comments  |                   |
| Carriage Condition           |                      |                | Control System Condition  |                   |
| Carriage Comments            |                      |                | Control System Comments   |                   |
| Load Backrest Condition      | Bars Missing         |                |                           |                   |
| Load Backrest Comments       |                      |                | Drive Motor Condition     |                   |
| Forks Condition              | Missing              |                | Drive Motor Comments      |                   |
| Forks Comments               | 9                    |                | Differential Condition    |                   |
|                              |                      |                | Differential Comments     |                   |
| Overhead Guard Condition     |                      |                | Drive Tires % Remaining   | 60                |
| Overhead Guard Comments      |                      |                | Drive Tires Condition     |                   |
|                              |                      |                | Steer Tires % Remaining   | 60                |
| Seat Condition               |                      |                | Steer Tires Condition     |                   |
| Seat Comments                |                      |                | Steer Axle Condition      |                   |
|                              |                      |                | Steer Axle Comments       |                   |
| General Appearance Condition |                      |                | Brakes Condition          | Soft              |
| General Appearance Comments  |                      |                | Brakes Comments           | Out of Adjustment |
| Contrar Appearance Commonic  |                      |                | Brakes comments           | out of Adjustmont |
| General Comments             |                      |                | Battery Present           | Yes               |
|                              |                      |                | Charger Present           | Yes               |
|                              |                      |                | Electrical Condition      |                   |
|                              |                      |                | Electrical Comments       |                   |
|                              |                      |                |                           |                   |
|                              |                      |                |                           |                   |
|                              |                      |                |                           |                   |
|                              |                      |                |                           |                   |
|                              |                      |                |                           |                   |
|                              |                      |                |                           |                   |
|                              |                      |                |                           |                   |
|                              |                      |                |                           |                   |

| Inspector Company Name | Bill valaitis | Inspection Date | 12/14/2018 10:18:59 AM |
|------------------------|---------------|-----------------|------------------------|
| Inspector Name         | bvalaitis     |                 |                        |