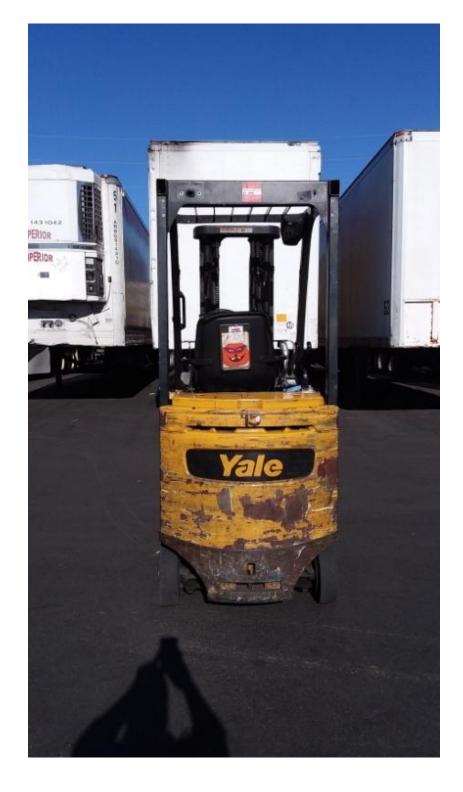

## **CONDITION REPORT - ELECTRIC**

| Manufacturer                 | Model                | Year<br>2012 | Serial Number             |                        |  |
|------------------------------|----------------------|--------------|---------------------------|------------------------|--|
| YALE MANUFACTURER            | ERC030VA             |              | A969N02115K               |                        |  |
| Mast                         | 2 Stage FFL (Duplex) |              | Hours                     | 17240                  |  |
| Mast Height Lowered          | 3 in                 |              | Voltage                   | 36 Volt                |  |
| Mast Height Raised           | 198.8 in             |              | Attachment                | 30 000                 |  |
|                              | 3-Function           |              | Directional Control       | Lever                  |  |
| Hydraulic Control Valve      | 2900 lb              |              | Tires                     | Cushion                |  |
| Capacity                     | 2900 lb              |              | lites                     | Cushion                |  |
| Mast Condition               |                      |              | Steering Pump Condition   |                        |  |
| Mast Comments                |                      |              | Steering Pump Comments    |                        |  |
| Lift Cylinder Condition      |                      |              | Hydraulic Pump Condition  |                        |  |
| Lift Cylinder Comments       |                      |              | Hydraulic Pump Comments   |                        |  |
| Tilt Cylinder Condition      |                      |              | Hydraulic Motor Condition |                        |  |
| Tilt Cylinder Comments       |                      |              | Hydraulic Motor Comments  |                        |  |
| Carriage Condition           |                      |              | Control System Condition  |                        |  |
| Carriage Comments            |                      |              | Control System Comments   |                        |  |
| Load Backrest Condition      | Bars missing         |              | -                         |                        |  |
| Load Backrest Comments       | 2 bars missing       |              | Drive Motor Condition     |                        |  |
| Forks Condition              | -                    |              | Drive Motor Comments      |                        |  |
| Forks Comments               |                      |              | Differential Condition    |                        |  |
|                              |                      |              | Differential Comments     |                        |  |
| Overhead Guard Condition     |                      |              | Drive Tires % Remaining   | 50                     |  |
| Overhead Guard Comments      |                      |              | Drive Tires Condition     |                        |  |
|                              |                      |              | Steer Tires % Remaining   | 50                     |  |
| Seat Condition               | Damaged              |              | Steer Tires Condition     | Chunked                |  |
| Seat Comments                | Seat torn            |              | Steer Axle Condition      |                        |  |
|                              |                      |              | Steer Axle Comments       |                        |  |
| General Appearance Condition |                      |              | Brakes Condition          |                        |  |
| General Appearance Comments  |                      |              | Brakes Comments           |                        |  |
|                              |                      |              |                           |                        |  |
| General Comments             |                      |              | Battery Present           | Yes                    |  |
|                              |                      |              | Charger Present           | Yes                    |  |
|                              |                      |              |                           |                        |  |
|                              |                      |              | Electrical Condition      |                        |  |
|                              |                      |              | Electrical Comments       |                        |  |
|                              |                      |              |                           |                        |  |
|                              |                      |              |                           |                        |  |
|                              |                      |              |                           |                        |  |
|                              |                      |              |                           |                        |  |
|                              |                      |              |                           |                        |  |
|                              |                      |              |                           |                        |  |
|                              |                      |              |                           |                        |  |
|                              |                      |              | ]                         |                        |  |
| Inspector Company Name       | Yale Chase           |              | Inspection Date           | 12/14/2018 12:11:56 PM |  |