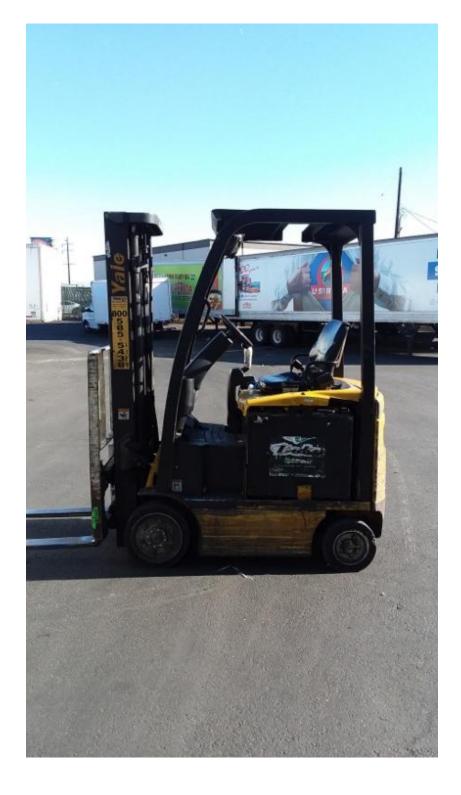

## **CONDITION REPORT - ELECTRIC**

| Manufacturer                 | Model                | Year<br>2012 | Serial Number             |                        |  |
|------------------------------|----------------------|--------------|---------------------------|------------------------|--|
| YALE MANUFACTURER            | ERC030VA             |              | A969N02115K               |                        |  |
| Mast                         | 2 Stage FFL (Duplex) |              | Hours                     | 17240                  |  |
| Mast Height Lowered          | 3 in                 |              | Voltage                   | 36 Volt                |  |
| Mast Height Raised           | 198.8 in             |              | Attachment                | 30 000                 |  |
|                              | 3-Function           |              | Directional Control       | Lever                  |  |
| Hydraulic Control Valve      | 2900 lb              |              | Tires                     | Cushion                |  |
| Capacity                     | 2900 lb              |              | lites                     | Cushion                |  |
| Mast Condition               |                      |              | Steering Pump Condition   |                        |  |
| Mast Comments                |                      |              | Steering Pump Comments    |                        |  |
| Lift Cylinder Condition      |                      |              | Hydraulic Pump Condition  |                        |  |
| Lift Cylinder Comments       |                      |              | Hydraulic Pump Comments   |                        |  |
| Tilt Cylinder Condition      |                      |              | Hydraulic Motor Condition |                        |  |
| Tilt Cylinder Comments       |                      |              | Hydraulic Motor Comments  |                        |  |
| Carriage Condition           |                      |              | Control System Condition  |                        |  |
| Carriage Comments            |                      |              | Control System Comments   |                        |  |
| Load Backrest Condition      | Bars missing         |              | -                         |                        |  |
| Load Backrest Comments       | 2 bars missing       |              | Drive Motor Condition     |                        |  |
| Forks Condition              | -                    |              | Drive Motor Comments      |                        |  |
| Forks Comments               |                      |              | Differential Condition    |                        |  |
|                              |                      |              | Differential Comments     |                        |  |
| Overhead Guard Condition     |                      |              | Drive Tires % Remaining   | 50                     |  |
| Overhead Guard Comments      |                      |              | Drive Tires Condition     |                        |  |
|                              |                      |              | Steer Tires % Remaining   | 50                     |  |
| Seat Condition               | Damaged              |              | Steer Tires Condition     | Chunked                |  |
| Seat Comments                | Seat torn            |              | Steer Axle Condition      |                        |  |
|                              |                      |              | Steer Axle Comments       |                        |  |
| General Appearance Condition |                      |              | Brakes Condition          |                        |  |
| General Appearance Comments  |                      |              | Brakes Comments           |                        |  |
|                              |                      |              |                           |                        |  |
| General Comments             |                      |              | Battery Present           | Yes                    |  |
|                              |                      |              | Charger Present           | Yes                    |  |
|                              |                      |              |                           |                        |  |
|                              |                      |              | Electrical Condition      |                        |  |
|                              |                      |              | Electrical Comments       |                        |  |
|                              |                      |              |                           |                        |  |
|                              |                      |              |                           |                        |  |
|                              |                      |              |                           |                        |  |
|                              |                      |              |                           |                        |  |
|                              |                      |              |                           |                        |  |
|                              |                      |              |                           |                        |  |
|                              |                      |              |                           |                        |  |
|                              |                      |              | ]                         |                        |  |
| Inspector Company Name       | Yale Chase           |              | Inspection Date           | 12/14/2018 12:11:56 PM |  |