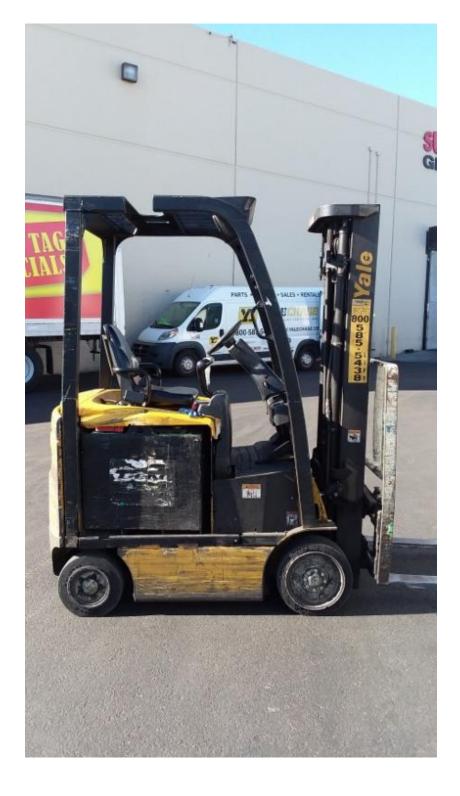

## **CONDITION REPORT - ELECTRIC**

| Manufacturer                 | Model                | Year<br>2012 | Serial Number             |                        |  |
|------------------------------|----------------------|--------------|---------------------------|------------------------|--|
| YALE MANUFACTURER            | ERC030VA             |              | A969N02115K               |                        |  |
| Mast                         | 2 Stage FFL (Duplex) |              | Hours                     | 17240                  |  |
| Mast Height Lowered          | 3 in                 |              | Voltage                   | 36 Volt                |  |
| Mast Height Raised           | 198.8 in             |              | Attachment                | 30 000                 |  |
|                              | 3-Function           |              | Directional Control       | Lever                  |  |
| Hydraulic Control Valve      | 2900 lb              |              | Tires                     | Cushion                |  |
| Capacity                     | 2900 lb              |              | lites                     | Cushion                |  |
| Mast Condition               |                      |              | Steering Pump Condition   |                        |  |
| Mast Comments                |                      |              | Steering Pump Comments    |                        |  |
| Lift Cylinder Condition      |                      |              | Hydraulic Pump Condition  |                        |  |
| Lift Cylinder Comments       |                      |              | Hydraulic Pump Comments   |                        |  |
| Tilt Cylinder Condition      |                      |              | Hydraulic Motor Condition |                        |  |
| Tilt Cylinder Comments       |                      |              | Hydraulic Motor Comments  |                        |  |
| Carriage Condition           |                      |              | Control System Condition  |                        |  |
| Carriage Comments            |                      |              | Control System Comments   |                        |  |
| Load Backrest Condition      | Bars missing         |              | -                         |                        |  |
| Load Backrest Comments       | 2 bars missing       |              | Drive Motor Condition     |                        |  |
| Forks Condition              | -                    |              | Drive Motor Comments      |                        |  |
| Forks Comments               |                      |              | Differential Condition    |                        |  |
|                              |                      |              | Differential Comments     |                        |  |
| Overhead Guard Condition     |                      |              | Drive Tires % Remaining   | 50                     |  |
| Overhead Guard Comments      |                      |              | Drive Tires Condition     |                        |  |
|                              |                      |              | Steer Tires % Remaining   | 50                     |  |
| Seat Condition               | Damaged              |              | Steer Tires Condition     | Chunked                |  |
| Seat Comments                | Seat torn            |              | Steer Axle Condition      |                        |  |
|                              |                      |              | Steer Axle Comments       |                        |  |
| General Appearance Condition |                      |              | Brakes Condition          |                        |  |
| General Appearance Comments  |                      |              | Brakes Comments           |                        |  |
|                              |                      |              |                           |                        |  |
| General Comments             |                      |              | Battery Present           | Yes                    |  |
|                              |                      |              | Charger Present           | Yes                    |  |
|                              |                      |              |                           |                        |  |
|                              |                      |              | Electrical Condition      |                        |  |
|                              |                      |              | Electrical Comments       |                        |  |
|                              |                      |              |                           |                        |  |
|                              |                      |              |                           |                        |  |
|                              |                      |              |                           |                        |  |
|                              |                      |              |                           |                        |  |
|                              |                      |              |                           |                        |  |
|                              |                      |              |                           |                        |  |
|                              |                      |              |                           |                        |  |
|                              |                      |              | ]                         |                        |  |
| Inspector Company Name       | Yale Chase           |              | Inspection Date           | 12/14/2018 12:11:56 PM |  |