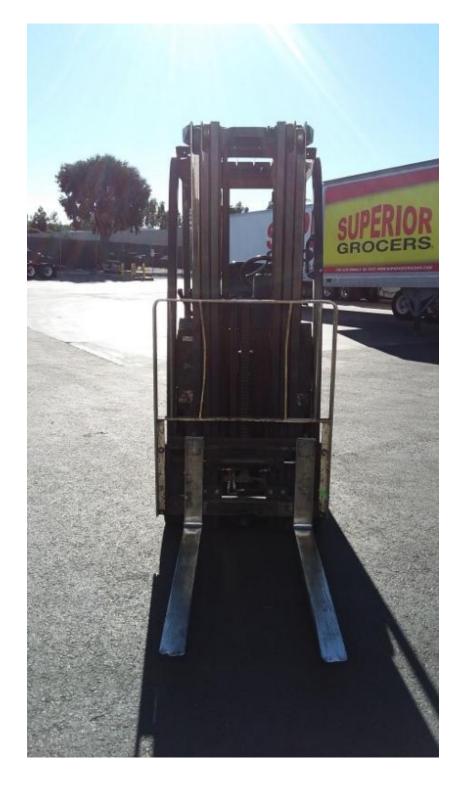

## **CONDITION REPORT - ELECTRIC**

| Manufacturer                 | Model                | Year<br>2012 | Serial Number             |                        |  |
|------------------------------|----------------------|--------------|---------------------------|------------------------|--|
| YALE MANUFACTURER            | ERC030VA             |              | A969N02115K               |                        |  |
| Mast                         | 2 Stage FFL (Duplex) |              | Hours                     | 17240                  |  |
| Mast Height Lowered          | 3 in                 |              | Voltage                   | 36 Volt                |  |
| Mast Height Raised           | 198.8 in             |              | Attachment                | 30 000                 |  |
|                              | 3-Function           |              | Directional Control       | Lever                  |  |
| Hydraulic Control Valve      | 2900 lb              |              | Tires                     | Cushion                |  |
| Capacity                     | 2900 lb              |              | lites                     | Cushion                |  |
| Mast Condition               |                      |              | Steering Pump Condition   |                        |  |
| Mast Comments                |                      |              | Steering Pump Comments    |                        |  |
| Lift Cylinder Condition      |                      |              | Hydraulic Pump Condition  |                        |  |
| Lift Cylinder Comments       |                      |              | Hydraulic Pump Comments   |                        |  |
| Tilt Cylinder Condition      |                      |              | Hydraulic Motor Condition |                        |  |
| Tilt Cylinder Comments       |                      |              | Hydraulic Motor Comments  |                        |  |
| Carriage Condition           |                      |              | Control System Condition  |                        |  |
| Carriage Comments            |                      |              | Control System Comments   |                        |  |
| Load Backrest Condition      | Bars missing         |              | -                         |                        |  |
| Load Backrest Comments       | 2 bars missing       |              | Drive Motor Condition     |                        |  |
| Forks Condition              | -                    |              | Drive Motor Comments      |                        |  |
| Forks Comments               |                      |              | Differential Condition    |                        |  |
|                              |                      |              | Differential Comments     |                        |  |
| Overhead Guard Condition     |                      |              | Drive Tires % Remaining   | 50                     |  |
| Overhead Guard Comments      |                      |              | Drive Tires Condition     |                        |  |
|                              |                      |              | Steer Tires % Remaining   | 50                     |  |
| Seat Condition               | Damaged              |              | Steer Tires Condition     | Chunked                |  |
| Seat Comments                | Seat torn            |              | Steer Axle Condition      |                        |  |
|                              |                      |              | Steer Axle Comments       |                        |  |
| General Appearance Condition |                      |              | Brakes Condition          |                        |  |
| General Appearance Comments  |                      |              | Brakes Comments           |                        |  |
|                              |                      |              |                           |                        |  |
| General Comments             |                      |              | Battery Present           | Yes                    |  |
|                              |                      |              | Charger Present           | Yes                    |  |
|                              |                      |              |                           |                        |  |
|                              |                      |              | Electrical Condition      |                        |  |
|                              |                      |              | Electrical Comments       |                        |  |
|                              |                      |              |                           |                        |  |
|                              |                      |              |                           |                        |  |
|                              |                      |              |                           |                        |  |
|                              |                      |              |                           |                        |  |
|                              |                      |              |                           |                        |  |
|                              |                      |              |                           |                        |  |
|                              |                      |              |                           |                        |  |
|                              |                      |              | ]                         |                        |  |
| Inspector Company Name       | Yale Chase           |              | Inspection Date           | 12/14/2018 12:11:56 PM |  |