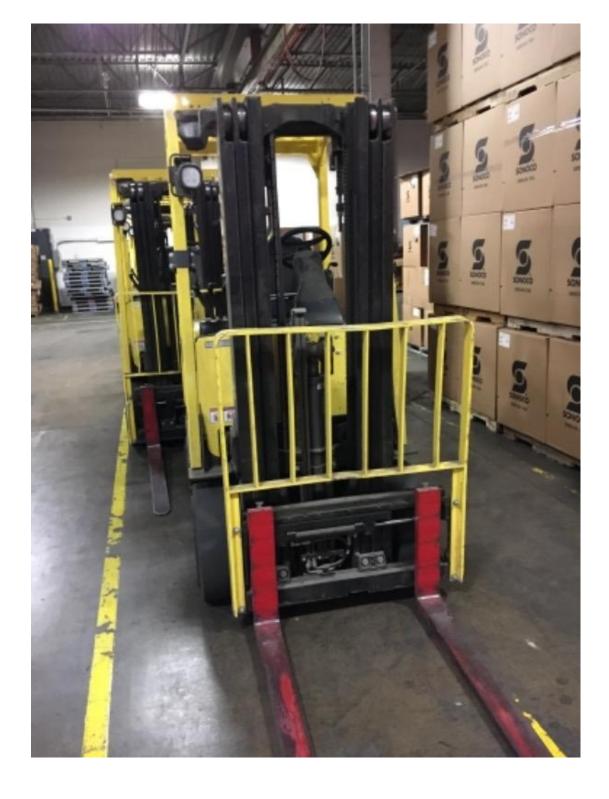

## **CONDITION REPORT - ELECTRIC**

| Manufacturer                 | Model                 | Year | Serial Number             |              |  |
|------------------------------|-----------------------|------|---------------------------|--------------|--|
| HYSTER COMPANY               | E45XN                 | 2013 | A368N10067L               |              |  |
|                              |                       |      |                           |              |  |
| Mast                         | 3 Stage FFL (Triplex) |      | Hours                     | 4703         |  |
| Mast Height Lowered          |                       |      | Voltage                   | 48 Volt      |  |
| Mast Height Raised           | 189                   |      | Attachment                | Side Shifter |  |
| Hydraulic Control Valve      | 3-Function            |      | Directional Control       | Lever        |  |
| Capacity                     | 4500                  |      | Tires                     | Cushion      |  |
| Mast Condition               |                       |      | Steering Pump Condition   |              |  |
| Mast Comments                |                       |      | Steering Pump Comments    |              |  |
| Lift Cylinder Condition      |                       |      | Hydraulic Pump Condition  |              |  |
| Lift Cylinder Comments       |                       |      | Hydraulic Pump Comments   |              |  |
| Tilt Cylinder Condition      |                       |      | Hydraulic Motor Condition |              |  |
| Tilt Cylinder Comments       |                       |      | Hydraulic Motor Comments  |              |  |
| Carriage Condition           |                       |      | Control System Condition  |              |  |
| Carriage Comments            |                       |      | Control System Comments   |              |  |
| Load Backrest Condition      |                       |      | •                         |              |  |
| Load Backrest Comments       |                       |      | Drive Motor Condition     |              |  |
| Forks Condition              |                       |      | Drive Motor Comments      |              |  |
| Forks Comments               |                       |      | Differential Condition    |              |  |
|                              |                       |      | Differential Comments     |              |  |
| Overhead Guard Condition     |                       |      | Drive Tires % Remaining   | 70           |  |
| Overhead Guard Comments      |                       |      | Drive Tires Condition     |              |  |
|                              |                       |      | Steer Tires % Remaining   | 70           |  |
| Seat Condition               |                       |      | Steer Tires Condition     |              |  |
| Seat Comments                |                       |      | Steer Axle Condition      |              |  |
|                              |                       |      | Steer Axle Comments       |              |  |
| General Appearance Condition | Good                  |      | Brakes Condition          |              |  |
| General Appearance Comments  |                       |      | Brakes Comments           |              |  |
| Ψ.Ρ.σ                        |                       |      |                           |              |  |
| General Comments             |                       |      | Battery Present           | Yes          |  |
|                              |                       |      | Charger Present           | Yes          |  |
|                              |                       |      | Electrical Condition      |              |  |
|                              |                       |      | Electrical Comments       |              |  |
|                              |                       |      |                           |              |  |
|                              |                       |      |                           |              |  |
|                              |                       |      |                           |              |  |
|                              |                       |      |                           |              |  |
|                              |                       |      |                           |              |  |
|                              |                       |      |                           |              |  |
|                              |                       |      |                           |              |  |
|                              |                       |      |                           |              |  |
|                              |                       |      |                           |              |  |