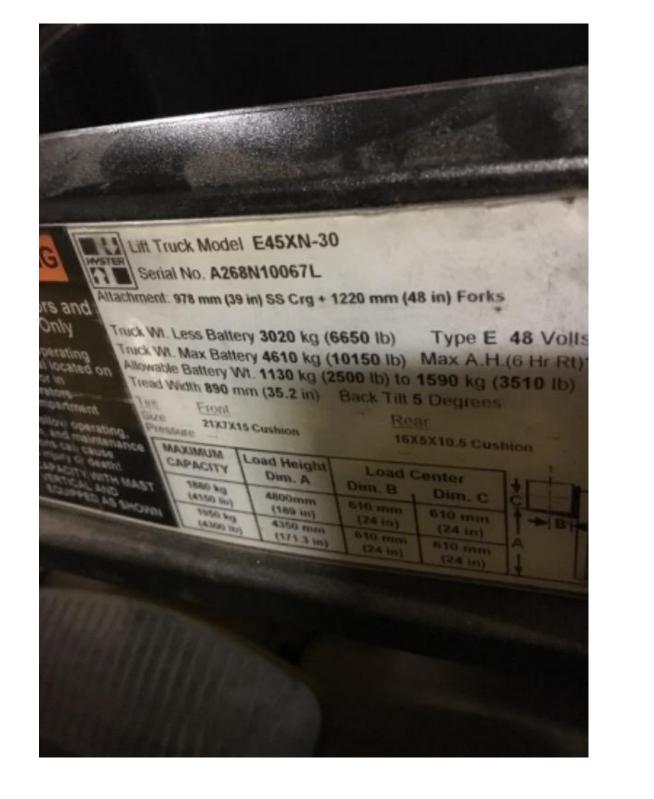

## **CONDITION REPORT - ELECTRIC**

| Manufacturer                 | Model                 | Year | Serial Number             |              |  |
|------------------------------|-----------------------|------|---------------------------|--------------|--|
| HYSTER COMPANY               | E45XN                 | 2013 | A368N10067L               |              |  |
|                              |                       |      |                           |              |  |
| Mast                         | 3 Stage FFL (Triplex) |      | Hours                     | 4703         |  |
| Mast Height Lowered          |                       |      | Voltage                   | 48 Volt      |  |
| Mast Height Raised           | 189                   |      | Attachment                | Side Shifter |  |
| Hydraulic Control Valve      | 3-Function            |      | Directional Control       | Lever        |  |
| Capacity                     | 4500                  |      | Tires                     | Cushion      |  |
| Mast Condition               |                       |      | Steering Pump Condition   |              |  |
| Mast Comments                |                       |      | Steering Pump Comments    |              |  |
| Lift Cylinder Condition      |                       |      | Hydraulic Pump Condition  |              |  |
| Lift Cylinder Comments       |                       |      | Hydraulic Pump Comments   |              |  |
| Tilt Cylinder Condition      |                       |      | Hydraulic Motor Condition |              |  |
| Tilt Cylinder Comments       |                       |      | Hydraulic Motor Comments  |              |  |
| Carriage Condition           |                       |      | Control System Condition  |              |  |
| Carriage Comments            |                       |      | Control System Comments   |              |  |
| Load Backrest Condition      |                       |      | •                         |              |  |
| Load Backrest Comments       |                       |      | Drive Motor Condition     |              |  |
| Forks Condition              |                       |      | Drive Motor Comments      |              |  |
| Forks Comments               |                       |      | Differential Condition    |              |  |
|                              |                       |      | Differential Comments     |              |  |
| Overhead Guard Condition     |                       |      | Drive Tires % Remaining   | 70           |  |
| Overhead Guard Comments      |                       |      | Drive Tires Condition     |              |  |
|                              |                       |      | Steer Tires % Remaining   | 70           |  |
| Seat Condition               |                       |      | Steer Tires Condition     |              |  |
| Seat Comments                |                       |      | Steer Axle Condition      |              |  |
|                              |                       |      | Steer Axle Comments       |              |  |
| General Appearance Condition | Good                  |      | Brakes Condition          |              |  |
| General Appearance Comments  |                       |      | Brakes Comments           |              |  |
| Ψ.Ρ.σ                        |                       |      |                           |              |  |
| General Comments             |                       |      | Battery Present           | Yes          |  |
|                              |                       |      | Charger Present           | Yes          |  |
|                              |                       |      | Electrical Condition      |              |  |
|                              |                       |      | Electrical Comments       |              |  |
|                              |                       |      |                           |              |  |
|                              |                       |      |                           |              |  |
|                              |                       |      |                           |              |  |
|                              |                       |      |                           |              |  |
|                              |                       |      |                           |              |  |
|                              |                       |      |                           |              |  |
|                              |                       |      |                           |              |  |
|                              |                       |      |                           |              |  |
|                              |                       |      |                           |              |  |