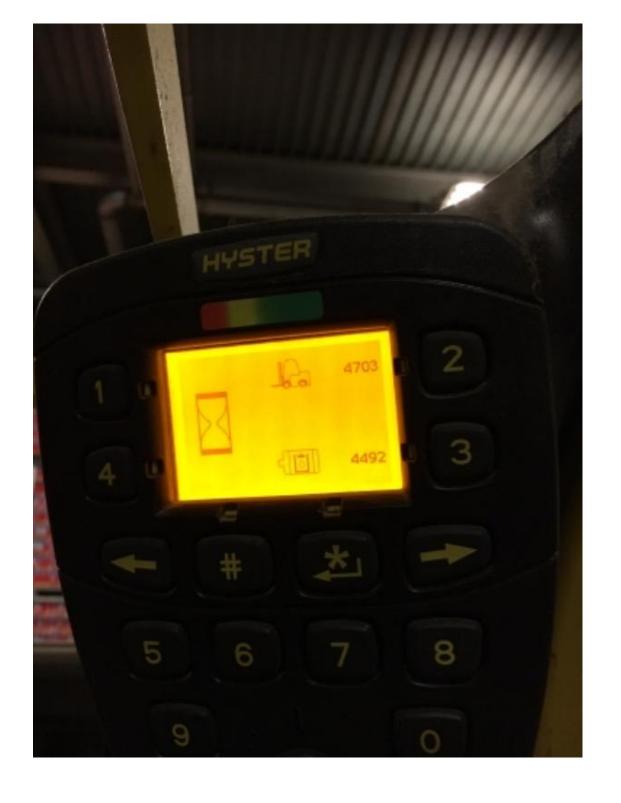

## **CONDITION REPORT - ELECTRIC**

| Manufacturer                 | Model                 | Year | Serial Number             |              |  |
|------------------------------|-----------------------|------|---------------------------|--------------|--|
| HYSTER COMPANY               | E45XN                 | 2013 | A368N10067L               |              |  |
|                              |                       |      |                           |              |  |
| Mast                         | 3 Stage FFL (Triplex) |      | Hours                     | 4703         |  |
| Mast Height Lowered          |                       |      | Voltage                   | 48 Volt      |  |
| Mast Height Raised           | 189                   |      | Attachment                | Side Shifter |  |
| Hydraulic Control Valve      | 3-Function            |      | Directional Control       | Lever        |  |
| Capacity                     | 4500                  |      | Tires                     | Cushion      |  |
| Mast Condition               |                       |      | Steering Pump Condition   |              |  |
| Mast Comments                |                       |      | Steering Pump Comments    |              |  |
| Lift Cylinder Condition      |                       |      | Hydraulic Pump Condition  |              |  |
| Lift Cylinder Comments       |                       |      | Hydraulic Pump Comments   |              |  |
| Tilt Cylinder Condition      |                       |      | Hydraulic Motor Condition |              |  |
| Tilt Cylinder Comments       |                       |      | Hydraulic Motor Comments  |              |  |
| Carriage Condition           |                       |      | Control System Condition  |              |  |
| Carriage Comments            |                       |      | Control System Comments   |              |  |
| Load Backrest Condition      |                       |      | •                         |              |  |
| Load Backrest Comments       |                       |      | Drive Motor Condition     |              |  |
| Forks Condition              |                       |      | Drive Motor Comments      |              |  |
| Forks Comments               |                       |      | Differential Condition    |              |  |
|                              |                       |      | Differential Comments     |              |  |
| Overhead Guard Condition     |                       |      | Drive Tires % Remaining   | 70           |  |
| Overhead Guard Comments      |                       |      | Drive Tires Condition     |              |  |
|                              |                       |      | Steer Tires % Remaining   | 70           |  |
| Seat Condition               |                       |      | Steer Tires Condition     |              |  |
| Seat Comments                |                       |      | Steer Axle Condition      |              |  |
|                              |                       |      | Steer Axle Comments       |              |  |
| General Appearance Condition | Good                  |      | Brakes Condition          |              |  |
| General Appearance Comments  |                       |      | Brakes Comments           |              |  |
| Ψ.Ρ.σ                        |                       |      |                           |              |  |
| General Comments             |                       |      | Battery Present           | Yes          |  |
|                              |                       |      | Charger Present           | Yes          |  |
|                              |                       |      | Electrical Condition      |              |  |
|                              |                       |      | Electrical Comments       |              |  |
|                              |                       |      |                           |              |  |
|                              |                       |      |                           |              |  |
|                              |                       |      |                           |              |  |
|                              |                       |      |                           |              |  |
|                              |                       |      |                           |              |  |
|                              |                       |      |                           |              |  |
|                              |                       |      |                           |              |  |
|                              |                       |      |                           |              |  |
|                              |                       |      |                           |              |  |