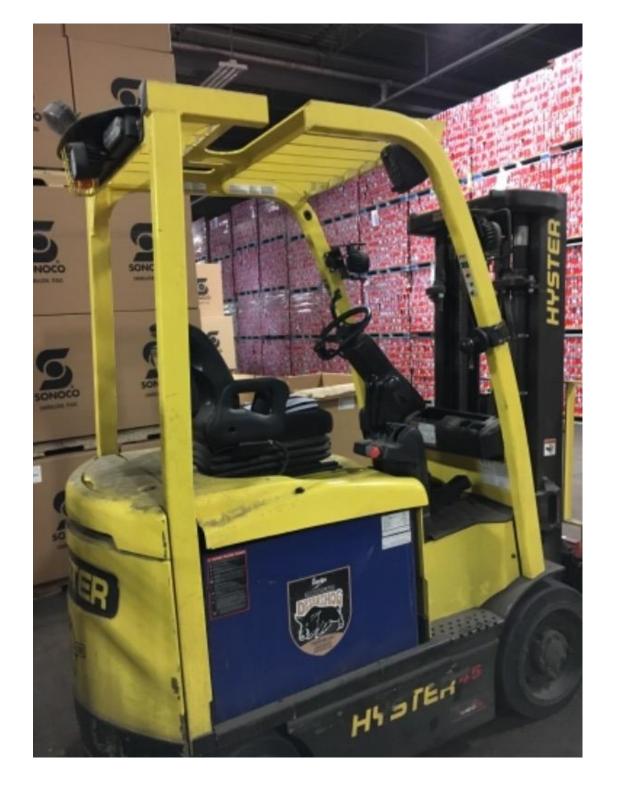

## **CONDITION REPORT - ELECTRIC**

| Manufacturer                 | Model                 | Year | Serial Number             |              |  |
|------------------------------|-----------------------|------|---------------------------|--------------|--|
| HYSTER COMPANY               | E45XN                 | 2013 | A368N10067L               |              |  |
|                              |                       |      |                           |              |  |
| Mast                         | 3 Stage FFL (Triplex) |      | Hours                     | 4703         |  |
| Mast Height Lowered          |                       |      | Voltage                   | 48 Volt      |  |
| Mast Height Raised           | 189                   |      | Attachment                | Side Shifter |  |
| Hydraulic Control Valve      | 3-Function            |      | Directional Control       | Lever        |  |
| Capacity                     | 4500                  |      | Tires                     | Cushion      |  |
| Mast Condition               |                       |      | Steering Pump Condition   |              |  |
| Mast Comments                |                       |      | Steering Pump Comments    |              |  |
| Lift Cylinder Condition      |                       |      | Hydraulic Pump Condition  |              |  |
| Lift Cylinder Comments       |                       |      | Hydraulic Pump Comments   |              |  |
| Tilt Cylinder Condition      |                       |      | Hydraulic Motor Condition |              |  |
| Tilt Cylinder Comments       |                       |      | Hydraulic Motor Comments  |              |  |
| Carriage Condition           |                       |      | Control System Condition  |              |  |
| Carriage Comments            |                       |      | Control System Comments   |              |  |
| Load Backrest Condition      |                       |      | •                         |              |  |
| Load Backrest Comments       |                       |      | Drive Motor Condition     |              |  |
| Forks Condition              |                       |      | Drive Motor Comments      |              |  |
| Forks Comments               |                       |      | Differential Condition    |              |  |
|                              |                       |      | Differential Comments     |              |  |
| Overhead Guard Condition     |                       |      | Drive Tires % Remaining   | 70           |  |
| Overhead Guard Comments      |                       |      | Drive Tires Condition     |              |  |
|                              |                       |      | Steer Tires % Remaining   | 70           |  |
| Seat Condition               |                       |      | Steer Tires Condition     |              |  |
| Seat Comments                |                       |      | Steer Axle Condition      |              |  |
|                              |                       |      | Steer Axle Comments       |              |  |
| General Appearance Condition | Good                  |      | Brakes Condition          |              |  |
| General Appearance Comments  |                       |      | Brakes Comments           |              |  |
| Ψ.Ρ.σ                        |                       |      |                           |              |  |
| General Comments             |                       |      | Battery Present           | Yes          |  |
|                              |                       |      | Charger Present           | Yes          |  |
|                              |                       |      | Electrical Condition      |              |  |
|                              |                       |      | Electrical Comments       |              |  |
|                              |                       |      |                           |              |  |
|                              |                       |      |                           |              |  |
|                              |                       |      |                           |              |  |
|                              |                       |      |                           |              |  |
|                              |                       |      |                           |              |  |
|                              |                       |      |                           |              |  |
|                              |                       |      |                           |              |  |
|                              |                       |      |                           |              |  |
|                              |                       |      |                           |              |  |