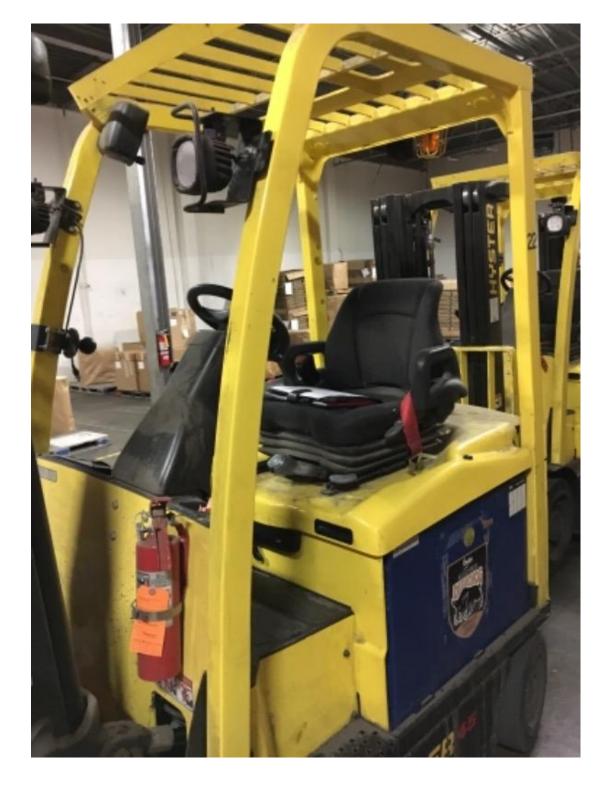

## **CONDITION REPORT - ELECTRIC**

| Manufacturer                 | Model                 | Year | Serial Number             |              |  |
|------------------------------|-----------------------|------|---------------------------|--------------|--|
| HYSTER COMPANY               | E45XN                 | 2013 | A368N10067L               |              |  |
|                              |                       |      |                           |              |  |
| Mast                         | 3 Stage FFL (Triplex) |      | Hours                     | 4703         |  |
| Mast Height Lowered          |                       |      | Voltage                   | 48 Volt      |  |
| Mast Height Raised           | 189                   |      | Attachment                | Side Shifter |  |
| Hydraulic Control Valve      | 3-Function            |      | Directional Control       | Lever        |  |
| Capacity                     | 4500                  |      | Tires                     | Cushion      |  |
| Mast Condition               |                       |      | Steering Pump Condition   |              |  |
| Mast Comments                |                       |      | Steering Pump Comments    |              |  |
| Lift Cylinder Condition      |                       |      | Hydraulic Pump Condition  |              |  |
| Lift Cylinder Comments       |                       |      | Hydraulic Pump Comments   |              |  |
| Tilt Cylinder Condition      |                       |      | Hydraulic Motor Condition |              |  |
| Tilt Cylinder Comments       |                       |      | Hydraulic Motor Comments  |              |  |
| Carriage Condition           |                       |      | Control System Condition  |              |  |
| Carriage Comments            |                       |      | Control System Comments   |              |  |
| Load Backrest Condition      |                       |      | •                         |              |  |
| Load Backrest Comments       |                       |      | Drive Motor Condition     |              |  |
| Forks Condition              |                       |      | Drive Motor Comments      |              |  |
| Forks Comments               |                       |      | Differential Condition    |              |  |
|                              |                       |      | Differential Comments     |              |  |
| Overhead Guard Condition     |                       |      | Drive Tires % Remaining   | 70           |  |
| Overhead Guard Comments      |                       |      | Drive Tires Condition     |              |  |
|                              |                       |      | Steer Tires % Remaining   | 70           |  |
| Seat Condition               |                       |      | Steer Tires Condition     |              |  |
| Seat Comments                |                       |      | Steer Axle Condition      |              |  |
|                              |                       |      | Steer Axle Comments       |              |  |
| General Appearance Condition | Good                  |      | Brakes Condition          |              |  |
| General Appearance Comments  |                       |      | Brakes Comments           |              |  |
| Ψ.Ρ.σ                        |                       |      |                           |              |  |
| General Comments             |                       |      | Battery Present           | Yes          |  |
|                              |                       |      | Charger Present           | Yes          |  |
|                              |                       |      | Electrical Condition      |              |  |
|                              |                       |      | Electrical Comments       |              |  |
|                              |                       |      |                           |              |  |
|                              |                       |      |                           |              |  |
|                              |                       |      |                           |              |  |
|                              |                       |      |                           |              |  |
|                              |                       |      |                           |              |  |
|                              |                       |      |                           |              |  |
|                              |                       |      |                           |              |  |
|                              |                       |      |                           |              |  |
|                              |                       |      |                           |              |  |