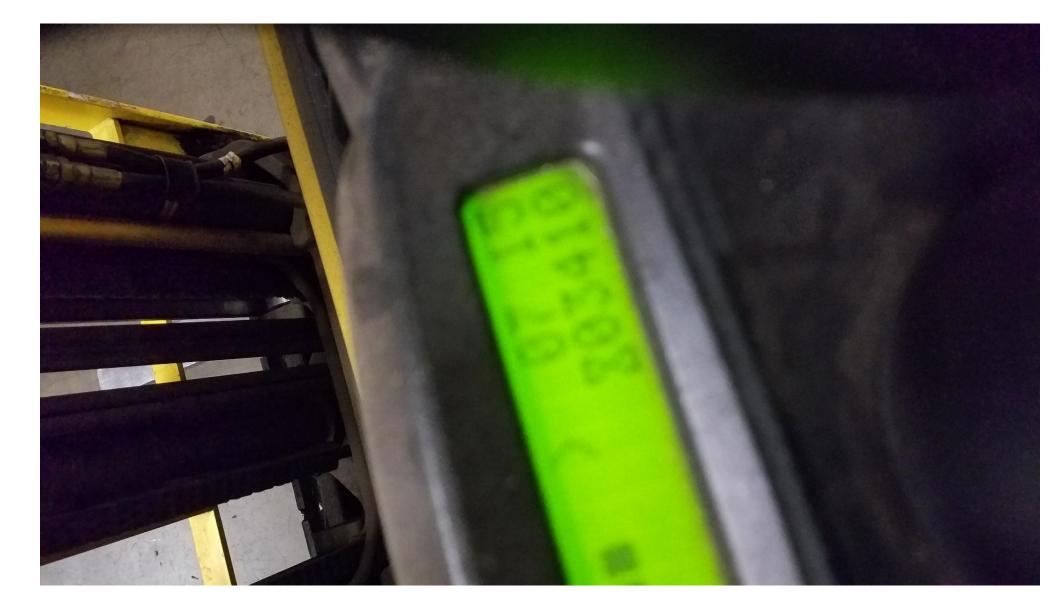

## **CONDITION REPORT - INTERNAL COMBUSTION**

|                                    | 2013         | F187V24137L                            |              |  |
|------------------------------------|--------------|----------------------------------------|--------------|--|
|                                    |              |                                        |              |  |
| 1                                  |              |                                        |              |  |
| Most Height Lowered                | FL (Triplex) | Hours                                  | 3410         |  |
| Mast Height Lowered                |              | Fuel                                   | LP Gas       |  |
| Mast Height Raised 187.8           |              | Attachment                             | Side Shifter |  |
| Hydraulic Control Valve 3-Function | n            | Directional Control                    | Lever        |  |
| Capacity 6000                      |              | Tires                                  | Cushion      |  |
| Mast Condition                     |              | Engine                                 | Mazda        |  |
| Mast Comments                      |              | Engine Inspected Condition             | Mazda        |  |
|                                    |              | Engine Inspected Condition             |              |  |
| Lift Cylinder Condition            |              | Engine Inspected Comments              |              |  |
| Lift Cylinder Comments             |              | Radiator Condition                     |              |  |
| Tilt Cylinder Condition            |              | Radiator Comments                      |              |  |
| Tilt Cylinder Comments             |              | Transmission/MDU Condition             |              |  |
| Carriage Condition                 |              | Transmission/MDU Comments              |              |  |
| Carriage Comments                  |              | 0, , , , , , , , , , , , , , , , , , , |              |  |
| Load Backrest Condition            |              | Steering Pump Condition                |              |  |
| Load Backrest Comments             |              | Steering Pump Comments                 |              |  |
| Forks Condition                    |              | Hydraulic Pump Condition               |              |  |
| Forks Comments                     |              | Hydraulic Pump Comments                |              |  |
|                                    |              | Hydraulic Motor Condition              |              |  |
| Overhead Guard Condition           |              | Hydraulic Motor Comments               |              |  |
| Overhead Guard Comments            |              | Control System Condition               |              |  |
|                                    |              | Control System Comments                |              |  |
| Seat Condition Damaged             |              |                                        |              |  |
| Seat Comments TORN Co              | DRNERS       | Differential Condition                 |              |  |
|                                    |              | Differential Comments                  |              |  |
| General Appearance Condition       |              | Drive Tires % Remaining                | 75           |  |
| General Appearance Comments        |              | Drive Tires Condition                  |              |  |
|                                    |              | Steer Tires % Remaining                | 75           |  |
| General Comments                   |              | Steer Tires Condition                  |              |  |
|                                    |              | Steer Axle Condition                   |              |  |
|                                    |              | Steer Axle Comments                    |              |  |
|                                    |              | Brakes Condition                       |              |  |
|                                    |              | Brakes Comments                        |              |  |
|                                    |              |                                        |              |  |
|                                    |              | Electrical Condition                   |              |  |
|                                    |              | Electrical Comments                    |              |  |
|                                    |              |                                        |              |  |
|                                    |              |                                        |              |  |
|                                    |              |                                        |              |  |
|                                    |              |                                        |              |  |
|                                    |              |                                        |              |  |
|                                    |              |                                        |              |  |

Inspector Company Name MH EQUIPMENT Inspection Date 9/26/2018 7:21:23 AM Inspector Name Jmarzian

Powershift 1 Speed Transmission

Instructions

Check Operating