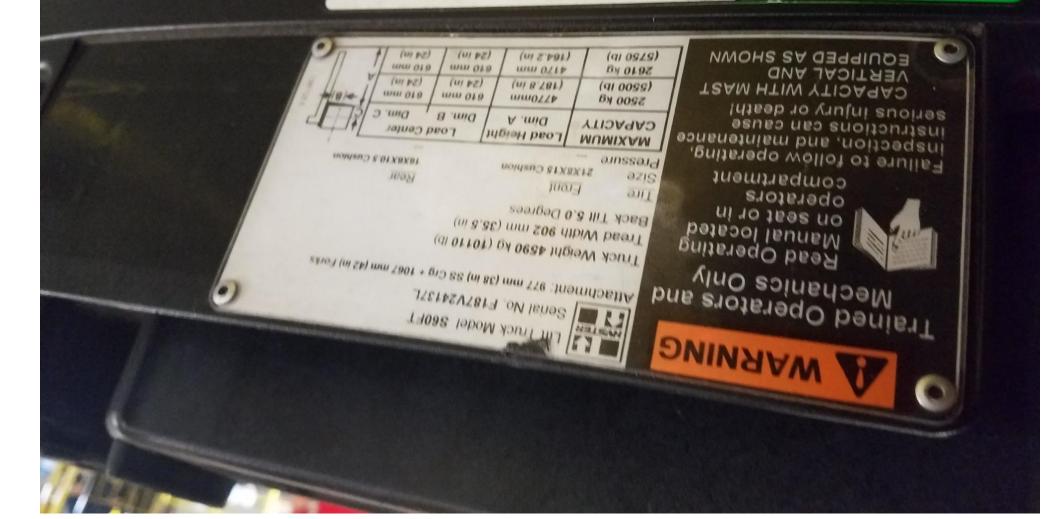

## **CONDITION REPORT - INTERNAL COMBUSTION**

|                                    | 2013         | F187V24137L                            |              |  |
|------------------------------------|--------------|----------------------------------------|--------------|--|
|                                    |              |                                        |              |  |
| 1                                  |              |                                        |              |  |
| Most Height Lowered                | FL (Triplex) | Hours                                  | 3410         |  |
| Mast Height Lowered                |              | Fuel                                   | LP Gas       |  |
| Mast Height Raised 187.8           |              | Attachment                             | Side Shifter |  |
| Hydraulic Control Valve 3-Function | n            | Directional Control                    | Lever        |  |
| Capacity 6000                      |              | Tires                                  | Cushion      |  |
| Mast Condition                     |              | Engine                                 | Mazda        |  |
| Mast Comments                      |              | Engine Inspected Condition             | Mazda        |  |
|                                    |              | Engine Inspected Condition             |              |  |
| Lift Cylinder Condition            |              | Engine Inspected Comments              |              |  |
| Lift Cylinder Comments             |              | Radiator Condition                     |              |  |
| Tilt Cylinder Condition            |              | Radiator Comments                      |              |  |
| Tilt Cylinder Comments             |              | Transmission/MDU Condition             |              |  |
| Carriage Condition                 |              | Transmission/MDU Comments              |              |  |
| Carriage Comments                  |              | 0, , , , , , , , , , , , , , , , , , , |              |  |
| Load Backrest Condition            |              | Steering Pump Condition                |              |  |
| Load Backrest Comments             |              | Steering Pump Comments                 |              |  |
| Forks Condition                    |              | Hydraulic Pump Condition               |              |  |
| Forks Comments                     |              | Hydraulic Pump Comments                |              |  |
|                                    |              | Hydraulic Motor Condition              |              |  |
| Overhead Guard Condition           |              | Hydraulic Motor Comments               |              |  |
| Overhead Guard Comments            |              | Control System Condition               |              |  |
|                                    |              | Control System Comments                |              |  |
| Seat Condition Damaged             |              |                                        |              |  |
| Seat Comments TORN Co              | DRNERS       | Differential Condition                 |              |  |
|                                    |              | Differential Comments                  |              |  |
| General Appearance Condition       |              | Drive Tires % Remaining                | 75           |  |
| General Appearance Comments        |              | Drive Tires Condition                  |              |  |
|                                    |              | Steer Tires % Remaining                | 75           |  |
| General Comments                   |              | Steer Tires Condition                  |              |  |
|                                    |              | Steer Axle Condition                   |              |  |
|                                    |              | Steer Axle Comments                    |              |  |
|                                    |              | Brakes Condition                       |              |  |
|                                    |              | Brakes Comments                        |              |  |
|                                    |              |                                        |              |  |
|                                    |              | Electrical Condition                   |              |  |
|                                    |              | Electrical Comments                    |              |  |
|                                    |              |                                        |              |  |
|                                    |              |                                        |              |  |
|                                    |              |                                        |              |  |
|                                    |              |                                        |              |  |
|                                    |              |                                        |              |  |
|                                    |              |                                        |              |  |

Inspector Company Name MH EQUIPMENT Inspection Date 9/26/2018 7:21:23 AM Inspector Name Jmarzian

Powershift 1 Speed Transmission

Instructions

Check Operating