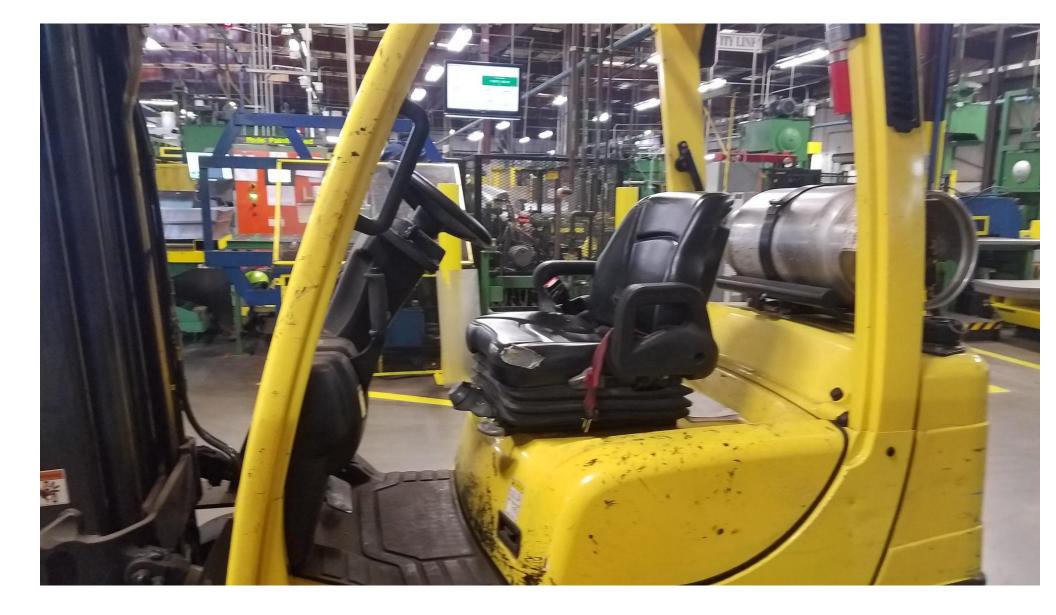

## **CONDITION REPORT - INTERNAL COMBUSTION**

|                                    | 2013         | F187V24137L                            |              |  |
|------------------------------------|--------------|----------------------------------------|--------------|--|
|                                    |              |                                        |              |  |
| 1                                  |              |                                        |              |  |
| Most Height Lowered                | FL (Triplex) | Hours                                  | 3410         |  |
| Mast Height Lowered                |              | Fuel                                   | LP Gas       |  |
| Mast Height Raised 187.8           |              | Attachment                             | Side Shifter |  |
| Hydraulic Control Valve 3-Function | n            | Directional Control                    | Lever        |  |
| Capacity 6000                      |              | Tires                                  | Cushion      |  |
| Mast Condition                     |              | Engine                                 | Mazda        |  |
| Mast Comments                      |              | Engine Inspected Condition             | Mazda        |  |
|                                    |              | Engine Inspected Condition             |              |  |
| Lift Cylinder Condition            |              | Engine Inspected Comments              |              |  |
| Lift Cylinder Comments             |              | Radiator Condition                     |              |  |
| Tilt Cylinder Condition            |              | Radiator Comments                      |              |  |
| Tilt Cylinder Comments             |              | Transmission/MDU Condition             |              |  |
| Carriage Condition                 |              | Transmission/MDU Comments              |              |  |
| Carriage Comments                  |              | 0, , , , , , , , , , , , , , , , , , , |              |  |
| Load Backrest Condition            |              | Steering Pump Condition                |              |  |
| Load Backrest Comments             |              | Steering Pump Comments                 |              |  |
| Forks Condition                    |              | Hydraulic Pump Condition               |              |  |
| Forks Comments                     |              | Hydraulic Pump Comments                |              |  |
|                                    |              | Hydraulic Motor Condition              |              |  |
| Overhead Guard Condition           |              | Hydraulic Motor Comments               |              |  |
| Overhead Guard Comments            |              | Control System Condition               |              |  |
|                                    |              | Control System Comments                |              |  |
| Seat Condition Damaged             |              |                                        |              |  |
| Seat Comments TORN Co              | DRNERS       | Differential Condition                 |              |  |
|                                    |              | Differential Comments                  |              |  |
| General Appearance Condition       |              | Drive Tires % Remaining                | 75           |  |
| General Appearance Comments        |              | Drive Tires Condition                  |              |  |
|                                    |              | Steer Tires % Remaining                | 75           |  |
| General Comments                   |              | Steer Tires Condition                  |              |  |
|                                    |              | Steer Axle Condition                   |              |  |
|                                    |              | Steer Axle Comments                    |              |  |
|                                    |              | Brakes Condition                       |              |  |
|                                    |              | Brakes Comments                        |              |  |
|                                    |              |                                        |              |  |
|                                    |              | Electrical Condition                   |              |  |
|                                    |              | Electrical Comments                    |              |  |
|                                    |              |                                        |              |  |
|                                    |              |                                        |              |  |
|                                    |              |                                        |              |  |
|                                    |              |                                        |              |  |
|                                    |              |                                        |              |  |
|                                    |              |                                        |              |  |

Inspector Company Name MH EQUIPMENT Inspection Date 9/26/2018 7:21:23 AM Inspector Name Jmarzian

Powershift 1 Speed Transmission

Instructions

Check Operating