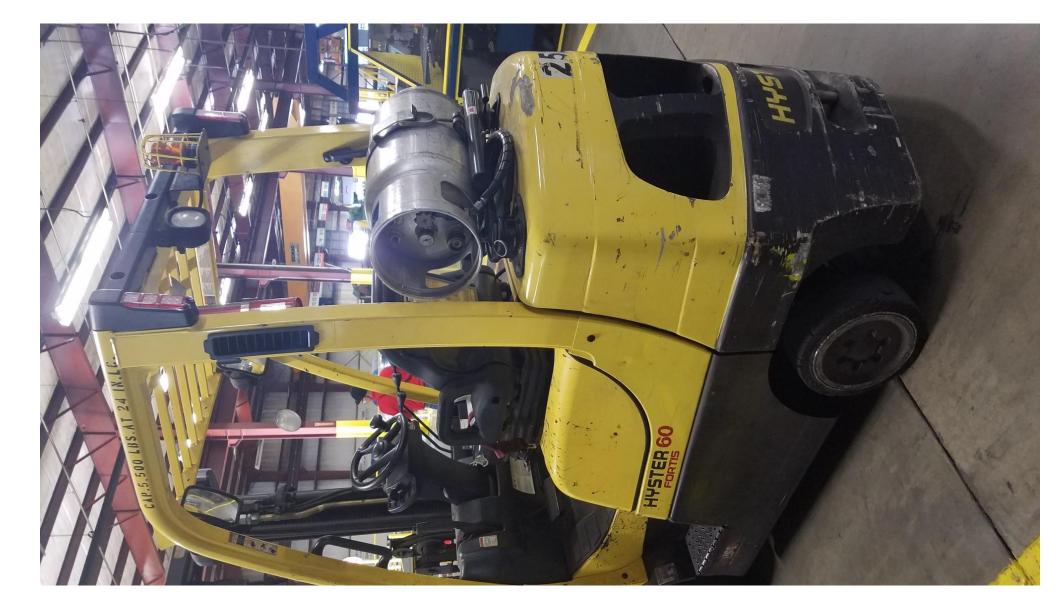

## **CONDITION REPORT - INTERNAL COMBUSTION**

|                                    | 2013         | F187V24137L                            |              |  |
|------------------------------------|--------------|----------------------------------------|--------------|--|
|                                    |              |                                        |              |  |
| 1                                  |              |                                        |              |  |
| Most Height Lowered                | FL (Triplex) | Hours                                  | 3410         |  |
| Mast Height Lowered                |              | Fuel                                   | LP Gas       |  |
| Mast Height Raised 187.8           |              | Attachment                             | Side Shifter |  |
| Hydraulic Control Valve 3-Function | n            | Directional Control                    | Lever        |  |
| Capacity 6000                      |              | Tires                                  | Cushion      |  |
| Mast Condition                     |              | Engine                                 | Mazda        |  |
| Mast Comments                      |              | Engine Inspected Condition             | Mazda        |  |
|                                    |              | Engine Inspected Condition             |              |  |
| Lift Cylinder Condition            |              | Engine Inspected Comments              |              |  |
| Lift Cylinder Comments             |              | Radiator Condition                     |              |  |
| Tilt Cylinder Condition            |              | Radiator Comments                      |              |  |
| Tilt Cylinder Comments             |              | Transmission/MDU Condition             |              |  |
| Carriage Condition                 |              | Transmission/MDU Comments              |              |  |
| Carriage Comments                  |              | 0, , , , , , , , , , , , , , , , , , , |              |  |
| Load Backrest Condition            |              | Steering Pump Condition                |              |  |
| Load Backrest Comments             |              | Steering Pump Comments                 |              |  |
| Forks Condition                    |              | Hydraulic Pump Condition               |              |  |
| Forks Comments                     |              | Hydraulic Pump Comments                |              |  |
|                                    |              | Hydraulic Motor Condition              |              |  |
| Overhead Guard Condition           |              | Hydraulic Motor Comments               |              |  |
| Overhead Guard Comments            |              | Control System Condition               |              |  |
|                                    |              | Control System Comments                |              |  |
| Seat Condition Damaged             |              |                                        |              |  |
| Seat Comments TORN Co              | DRNERS       | Differential Condition                 |              |  |
|                                    |              | Differential Comments                  |              |  |
| General Appearance Condition       |              | Drive Tires % Remaining                | 75           |  |
| General Appearance Comments        |              | Drive Tires Condition                  |              |  |
|                                    |              | Steer Tires % Remaining                | 75           |  |
| General Comments                   |              | Steer Tires Condition                  |              |  |
|                                    |              | Steer Axle Condition                   |              |  |
|                                    |              | Steer Axle Comments                    |              |  |
|                                    |              | Brakes Condition                       |              |  |
|                                    |              | Brakes Comments                        |              |  |
|                                    |              |                                        |              |  |
|                                    |              | Electrical Condition                   |              |  |
|                                    |              | Electrical Comments                    |              |  |
|                                    |              |                                        |              |  |
|                                    |              |                                        |              |  |
|                                    |              |                                        |              |  |
|                                    |              |                                        |              |  |
|                                    |              |                                        |              |  |
|                                    |              |                                        |              |  |

Inspector Company Name MH EQUIPMENT Inspection Date 9/26/2018 7:21:23 AM Inspector Name Jmarzian

Powershift 1 Speed Transmission

Instructions

Check Operating