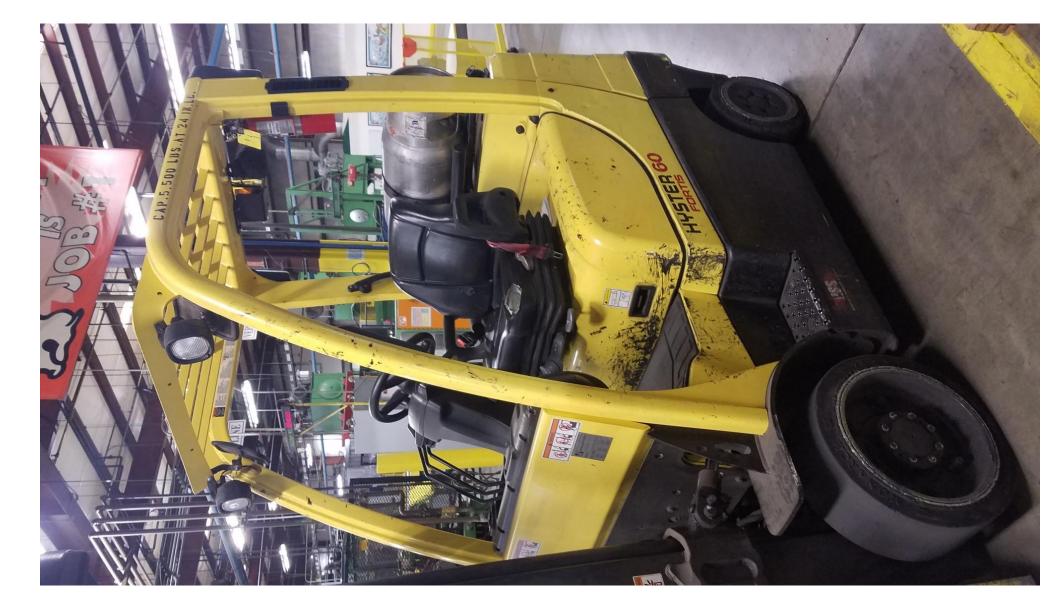

## **CONDITION REPORT - INTERNAL COMBUSTION**

|                                    | 2013         | F187V24137L                            |              |  |
|------------------------------------|--------------|----------------------------------------|--------------|--|
|                                    |              |                                        |              |  |
| 1                                  |              |                                        |              |  |
| Most Height Lowered                | FL (Triplex) | Hours                                  | 3410         |  |
| Mast Height Lowered                |              | Fuel                                   | LP Gas       |  |
| Mast Height Raised 187.8           |              | Attachment                             | Side Shifter |  |
| Hydraulic Control Valve 3-Function | n            | Directional Control                    | Lever        |  |
| Capacity 6000                      |              | Tires                                  | Cushion      |  |
| Mast Condition                     |              | Engine                                 | Mazda        |  |
| Mast Comments                      |              | Engine Inspected Condition             | Mazda        |  |
|                                    |              | Engine Inspected Condition             |              |  |
| Lift Cylinder Condition            |              | Engine Inspected Comments              |              |  |
| Lift Cylinder Comments             |              | Radiator Condition                     |              |  |
| Tilt Cylinder Condition            |              | Radiator Comments                      |              |  |
| Tilt Cylinder Comments             |              | Transmission/MDU Condition             |              |  |
| Carriage Condition                 |              | Transmission/MDU Comments              |              |  |
| Carriage Comments                  |              | 0, , , , , , , , , , , , , , , , , , , |              |  |
| Load Backrest Condition            |              | Steering Pump Condition                |              |  |
| Load Backrest Comments             |              | Steering Pump Comments                 |              |  |
| Forks Condition                    |              | Hydraulic Pump Condition               |              |  |
| Forks Comments                     |              | Hydraulic Pump Comments                |              |  |
|                                    |              | Hydraulic Motor Condition              |              |  |
| Overhead Guard Condition           |              | Hydraulic Motor Comments               |              |  |
| Overhead Guard Comments            |              | Control System Condition               |              |  |
|                                    |              | Control System Comments                |              |  |
| Seat Condition Damaged             |              |                                        |              |  |
| Seat Comments TORN Co              | DRNERS       | Differential Condition                 |              |  |
|                                    |              | Differential Comments                  |              |  |
| General Appearance Condition       |              | Drive Tires % Remaining                | 75           |  |
| General Appearance Comments        |              | Drive Tires Condition                  |              |  |
|                                    |              | Steer Tires % Remaining                | 75           |  |
| General Comments                   |              | Steer Tires Condition                  |              |  |
|                                    |              | Steer Axle Condition                   |              |  |
|                                    |              | Steer Axle Comments                    |              |  |
|                                    |              | Brakes Condition                       |              |  |
|                                    |              | Brakes Comments                        |              |  |
|                                    |              |                                        |              |  |
|                                    |              | Electrical Condition                   |              |  |
|                                    |              | Electrical Comments                    |              |  |
|                                    |              |                                        |              |  |
|                                    |              |                                        |              |  |
|                                    |              |                                        |              |  |
|                                    |              |                                        |              |  |
|                                    |              |                                        |              |  |
|                                    |              |                                        |              |  |

Inspector Company Name MH EQUIPMENT Inspection Date 9/26/2018 7:21:23 AM Inspector Name Jmarzian

Powershift 1 Speed Transmission

Instructions

Check Operating