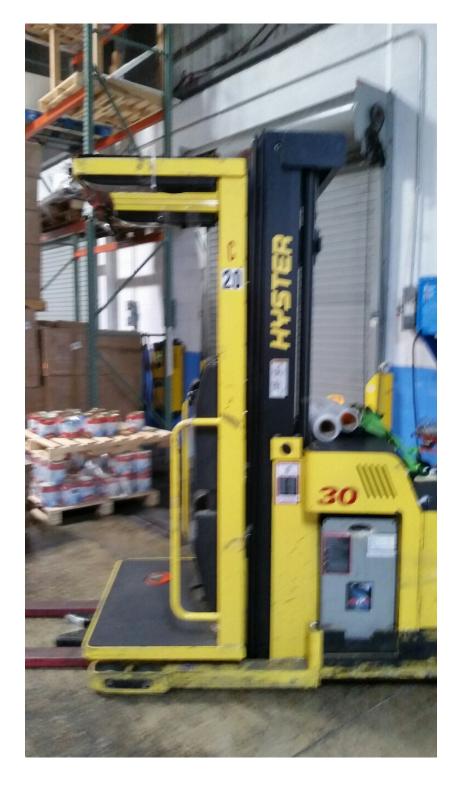

## **CONDITION REPORT - ELECTRIC**

| Manufacturer                           | Model                                   | Year | Serial Number             |                       |
|----------------------------------------|-----------------------------------------|------|---------------------------|-----------------------|
| HYSTER COMPANY                         | R30XM3                                  | 2012 | E174N01638K               |                       |
|                                        |                                         |      |                           |                       |
| Mast                                   |                                         |      | Hours                     | 3701                  |
| Mast Height Lowered                    |                                         |      | Voltage                   | 24 Volt               |
| Mast Height Raised                     |                                         |      | Attachment                | None                  |
| Hydraulic Control Valve                |                                         |      | Directional Control       |                       |
| Capacity                               |                                         |      | Tires                     | Cushion               |
|                                        |                                         |      |                           |                       |
| Mast Condition                         |                                         |      | Steering Pump Condition   |                       |
| Mast Comments                          |                                         |      | Steering Pump Comments    |                       |
| Lift Cylinder Condition                |                                         |      | Hydraulic Pump Condition  |                       |
| Lift Cylinder Comments                 |                                         |      | Hydraulic Pump Comments   |                       |
| Tilt Cylinder Condition                |                                         |      | Hydraulic Motor Condition |                       |
| Tilt Cylinder Comments                 |                                         |      | Hydraulic Motor Comments  |                       |
| Carriage Condition                     |                                         |      | Control System Condition  |                       |
| Carriage Comments                      |                                         |      | Control System Comments   |                       |
| Load Backrest Condition                |                                         |      |                           |                       |
| Load Backrest Comments                 |                                         |      | Drive Motor Condition     |                       |
| Forks Condition                        |                                         |      | Drive Motor Comments      |                       |
| Forks Comments                         |                                         |      | Differential Condition    |                       |
|                                        |                                         |      | Differential Comments     |                       |
| Overhead Guard Condition               |                                         |      | Drive Tires % Remaining   | 85                    |
| Overhead Guard Comments                |                                         |      | Drive Tires Condition     |                       |
|                                        |                                         |      | Steer Tires % Remaining   | 85                    |
| Seat Condition                         |                                         |      | Steer Tires Condition     |                       |
| Seat Comments                          |                                         |      | Steer Axle Condition      |                       |
|                                        |                                         |      | Steer Axle Comments       |                       |
| General Appearance Condition           |                                         |      | Brakes Condition          |                       |
| General Appearance Comments            |                                         |      | Brakes Comments           |                       |
| Ceneral Appearance Comments            |                                         |      | Drakes comments           |                       |
| General Comments                       |                                         |      | Battery Present           | Yes                   |
| Unit is in Great Shape - No Issues - R | e-inspected on 06/28/18 by Neil Fischer |      | Charger Present           | Yes                   |
|                                        |                                         |      | Electrical Condition      |                       |
|                                        |                                         |      |                           |                       |
|                                        |                                         |      | Electrical Comments       |                       |
|                                        |                                         |      |                           |                       |
|                                        |                                         |      |                           |                       |
|                                        |                                         |      |                           |                       |
|                                        |                                         |      |                           |                       |
|                                        |                                         |      |                           |                       |
|                                        |                                         |      |                           |                       |
|                                        |                                         |      |                           |                       |
|                                        |                                         |      |                           |                       |
| Inspector Company Name                 | Eastern Lift Truck Co                   |      | Inspection Date           | 10/2/2018 10:55:31 AM |
| Inspector Name                         | Wondy Davis                             |      |                           |                       |