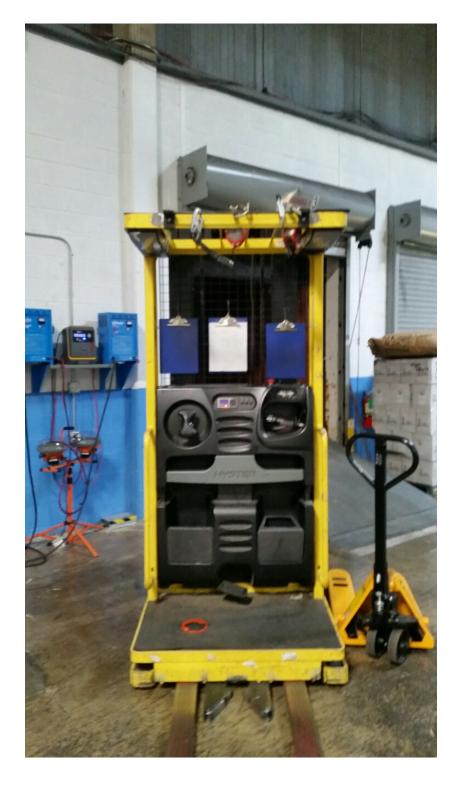

## **CONDITION REPORT - ELECTRIC**

| Manufacturer                           | Model                                   | Year | Serial Number             |                       |
|----------------------------------------|-----------------------------------------|------|---------------------------|-----------------------|
| HYSTER COMPANY                         | R30XM3                                  | 2012 | E174N01638K               |                       |
|                                        |                                         |      |                           |                       |
| Mast                                   |                                         |      | Hours                     | 3701                  |
| Mast Height Lowered                    |                                         |      | Voltage                   | 24 Volt               |
| Mast Height Raised                     |                                         |      | Attachment                | None                  |
| Hydraulic Control Valve                |                                         |      | Directional Control       |                       |
| Capacity                               |                                         |      | Tires                     | Cushion               |
|                                        |                                         |      |                           |                       |
| Mast Condition                         |                                         |      | Steering Pump Condition   |                       |
| Mast Comments                          |                                         |      | Steering Pump Comments    |                       |
| Lift Cylinder Condition                |                                         |      | Hydraulic Pump Condition  |                       |
| Lift Cylinder Comments                 |                                         |      | Hydraulic Pump Comments   |                       |
| Tilt Cylinder Condition                |                                         |      | Hydraulic Motor Condition |                       |
| Tilt Cylinder Comments                 |                                         |      | Hydraulic Motor Comments  |                       |
| Carriage Condition                     |                                         |      | Control System Condition  |                       |
| Carriage Comments                      |                                         |      | Control System Comments   |                       |
| Load Backrest Condition                |                                         |      |                           |                       |
| Load Backrest Comments                 |                                         |      | Drive Motor Condition     |                       |
| Forks Condition                        |                                         |      | Drive Motor Comments      |                       |
| Forks Comments                         |                                         |      | Differential Condition    |                       |
|                                        |                                         |      | Differential Comments     |                       |
| Overhead Guard Condition               |                                         |      | Drive Tires % Remaining   | 85                    |
| Overhead Guard Comments                |                                         |      | Drive Tires Condition     |                       |
|                                        |                                         |      | Steer Tires % Remaining   | 85                    |
| Seat Condition                         |                                         |      | Steer Tires Condition     |                       |
| Seat Comments                          |                                         |      | Steer Axle Condition      |                       |
|                                        |                                         |      | Steer Axle Comments       |                       |
| General Appearance Condition           |                                         |      | Brakes Condition          |                       |
| General Appearance Comments            |                                         |      | Brakes Comments           |                       |
| Ceneral Appearance Comments            |                                         |      | Drakes comments           |                       |
| General Comments                       |                                         |      | Battery Present           | Yes                   |
| Unit is in Great Shape - No Issues - R | e-inspected on 06/28/18 by Neil Fischer |      | Charger Present           | Yes                   |
|                                        |                                         |      | Electrical Condition      |                       |
|                                        |                                         |      |                           |                       |
|                                        |                                         |      | Electrical Comments       |                       |
|                                        |                                         |      |                           |                       |
|                                        |                                         |      |                           |                       |
|                                        |                                         |      |                           |                       |
|                                        |                                         |      |                           |                       |
|                                        |                                         |      |                           |                       |
|                                        |                                         |      |                           |                       |
|                                        |                                         |      |                           |                       |
|                                        |                                         |      |                           |                       |
| Inspector Company Name                 | Eastern Lift Truck Co                   |      | Inspection Date           | 10/2/2018 10:55:31 AM |
| Inspector Name                         | Wondy Davis                             |      |                           |                       |