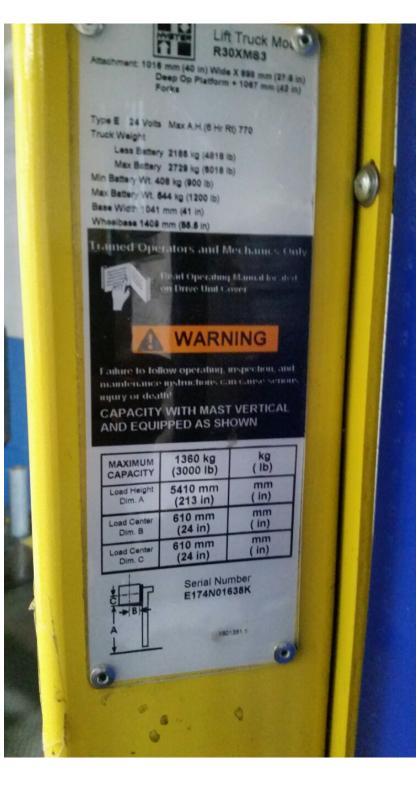

## **CONDITION REPORT - ELECTRIC**

| Manufacturer                           | Model                                   | Year | Serial Number             |                       |
|----------------------------------------|-----------------------------------------|------|---------------------------|-----------------------|
| HYSTER COMPANY                         | R30XM3                                  | 2012 | E174N01638K               |                       |
|                                        |                                         |      |                           |                       |
| Mast                                   |                                         |      | Hours                     | 3701                  |
| Mast Height Lowered                    |                                         |      | Voltage                   | 24 Volt               |
| Mast Height Raised                     |                                         |      | Attachment                | None                  |
| Hydraulic Control Valve                |                                         |      | Directional Control       |                       |
| Capacity                               |                                         |      | Tires                     | Cushion               |
|                                        |                                         |      |                           |                       |
| Mast Condition                         |                                         |      | Steering Pump Condition   |                       |
| Mast Comments                          |                                         |      | Steering Pump Comments    |                       |
| Lift Cylinder Condition                |                                         |      | Hydraulic Pump Condition  |                       |
| Lift Cylinder Comments                 |                                         |      | Hydraulic Pump Comments   |                       |
| Tilt Cylinder Condition                |                                         |      | Hydraulic Motor Condition |                       |
| Tilt Cylinder Comments                 |                                         |      | Hydraulic Motor Comments  |                       |
| Carriage Condition                     |                                         |      | Control System Condition  |                       |
| Carriage Comments                      |                                         |      | Control System Comments   |                       |
| Load Backrest Condition                |                                         |      |                           |                       |
| Load Backrest Comments                 |                                         |      | Drive Motor Condition     |                       |
| Forks Condition                        |                                         |      | Drive Motor Comments      |                       |
| Forks Comments                         |                                         |      | Differential Condition    |                       |
|                                        |                                         |      | Differential Comments     |                       |
| Overhead Guard Condition               |                                         |      | Drive Tires % Remaining   | 85                    |
| Overhead Guard Comments                |                                         |      | Drive Tires Condition     |                       |
|                                        |                                         |      | Steer Tires % Remaining   | 85                    |
| Seat Condition                         |                                         |      | Steer Tires Condition     |                       |
| Seat Comments                          |                                         |      | Steer Axle Condition      |                       |
|                                        |                                         |      | Steer Axle Comments       |                       |
| General Appearance Condition           |                                         |      | Brakes Condition          |                       |
| General Appearance Comments            |                                         |      | Brakes Comments           |                       |
| Ceneral Appearance Comments            |                                         |      | Drakes comments           |                       |
| General Comments                       |                                         |      | Battery Present           | Yes                   |
| Unit is in Great Shape - No Issues - R | e-inspected on 06/28/18 by Neil Fischer |      | Charger Present           | Yes                   |
|                                        |                                         |      | Electrical Condition      |                       |
|                                        |                                         |      |                           |                       |
|                                        |                                         |      | Electrical Comments       |                       |
|                                        |                                         |      |                           |                       |
|                                        |                                         |      |                           |                       |
|                                        |                                         |      |                           |                       |
|                                        |                                         |      |                           |                       |
|                                        |                                         |      |                           |                       |
|                                        |                                         |      |                           |                       |
|                                        |                                         |      |                           |                       |
|                                        |                                         |      |                           |                       |
| Inspector Company Name                 | Eastern Lift Truck Co                   |      | Inspection Date           | 10/2/2018 10:55:31 AM |
| Inspector Name                         | Wondy Davis                             |      |                           |                       |