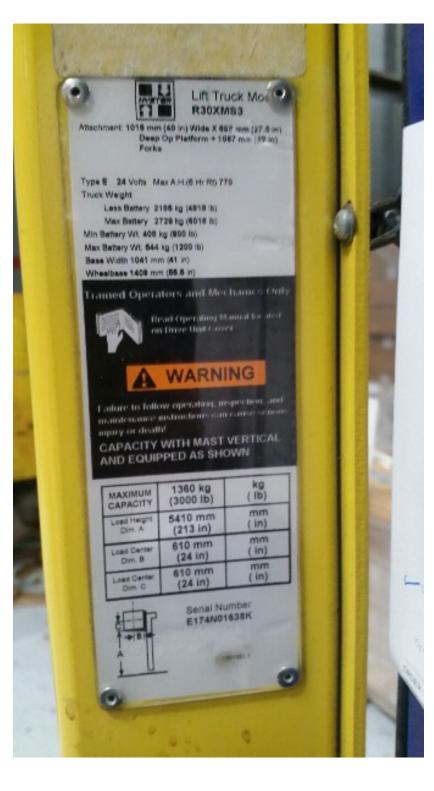

## **CONDITION REPORT - ELECTRIC**

| Manufacturer                           | Model                                   | Year | Serial Number             |                       |
|----------------------------------------|-----------------------------------------|------|---------------------------|-----------------------|
| HYSTER COMPANY                         | R30XM3                                  | 2012 | E174N01638K               |                       |
|                                        |                                         |      |                           |                       |
| Mast                                   |                                         |      | Hours                     | 3701                  |
| Mast Height Lowered                    |                                         |      | Voltage                   | 24 Volt               |
| Mast Height Raised                     |                                         |      | Attachment                | None                  |
| Hydraulic Control Valve                |                                         |      | Directional Control       |                       |
| Capacity                               |                                         |      | Tires                     | Cushion               |
|                                        |                                         |      |                           |                       |
| Mast Condition                         |                                         |      | Steering Pump Condition   |                       |
| Mast Comments                          |                                         |      | Steering Pump Comments    |                       |
| Lift Cylinder Condition                |                                         |      | Hydraulic Pump Condition  |                       |
| Lift Cylinder Comments                 |                                         |      | Hydraulic Pump Comments   |                       |
| Tilt Cylinder Condition                |                                         |      | Hydraulic Motor Condition |                       |
| Tilt Cylinder Comments                 |                                         |      | Hydraulic Motor Comments  |                       |
| Carriage Condition                     |                                         |      | Control System Condition  |                       |
| Carriage Comments                      |                                         |      | Control System Comments   |                       |
| Load Backrest Condition                |                                         |      |                           |                       |
| Load Backrest Comments                 |                                         |      | Drive Motor Condition     |                       |
| Forks Condition                        |                                         |      | Drive Motor Comments      |                       |
| Forks Comments                         |                                         |      | Differential Condition    |                       |
|                                        |                                         |      | Differential Comments     |                       |
| Overhead Guard Condition               |                                         |      | Drive Tires % Remaining   | 85                    |
| Overhead Guard Comments                |                                         |      | Drive Tires Condition     |                       |
|                                        |                                         |      | Steer Tires % Remaining   | 85                    |
| Seat Condition                         |                                         |      | Steer Tires Condition     |                       |
| Seat Comments                          |                                         |      | Steer Axle Condition      |                       |
|                                        |                                         |      | Steer Axle Comments       |                       |
| General Appearance Condition           |                                         |      | Brakes Condition          |                       |
| General Appearance Comments            |                                         |      | Brakes Comments           |                       |
| Ceneral Appearance Comments            |                                         |      | Drakes comments           |                       |
| General Comments                       |                                         |      | Battery Present           | Yes                   |
| Unit is in Great Shape - No Issues - R | e-inspected on 06/28/18 by Neil Fischer |      | Charger Present           | Yes                   |
|                                        |                                         |      | Electrical Condition      |                       |
|                                        |                                         |      |                           |                       |
|                                        |                                         |      | Electrical Comments       |                       |
|                                        |                                         |      |                           |                       |
|                                        |                                         |      |                           |                       |
|                                        |                                         |      |                           |                       |
|                                        |                                         |      |                           |                       |
|                                        |                                         |      |                           |                       |
|                                        |                                         |      |                           |                       |
|                                        |                                         |      |                           |                       |
|                                        |                                         |      |                           |                       |
| Inspector Company Name                 | Eastern Lift Truck Co                   |      | Inspection Date           | 10/2/2018 10:55:31 AM |
| Inspector Name                         | Wondy Davis                             |      |                           |                       |