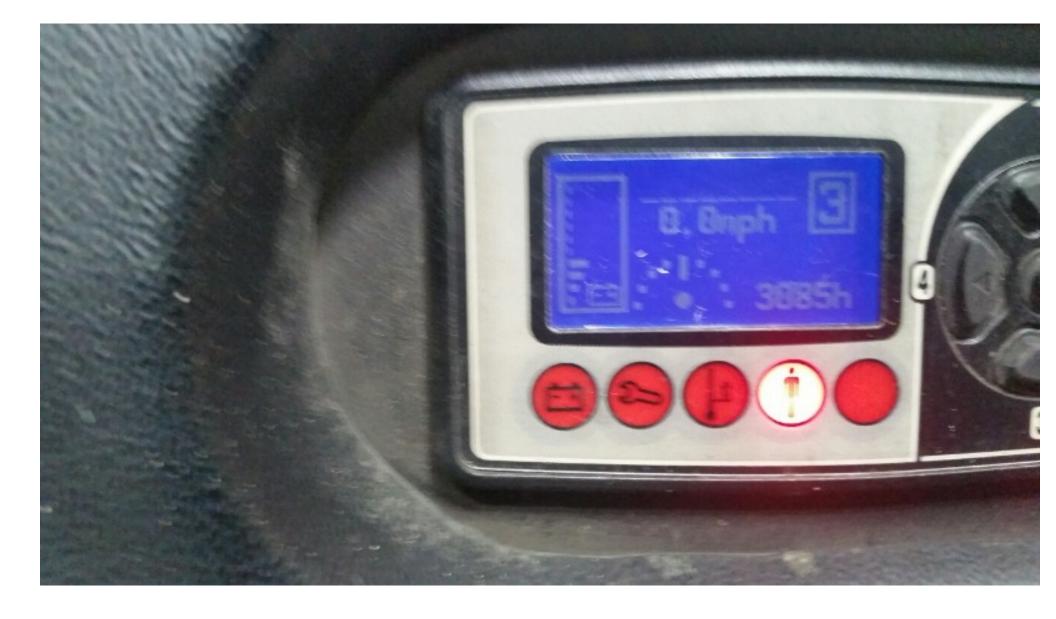

## **CONDITION REPORT - ELECTRIC**

| Manufacturer                           | Model                                   | Year | Serial Number             |                       |
|----------------------------------------|-----------------------------------------|------|---------------------------|-----------------------|
| HYSTER COMPANY                         | R30XM3                                  | 2012 | E174N01638K               |                       |
|                                        |                                         |      |                           |                       |
| Mast                                   |                                         |      | Hours                     | 3701                  |
| Mast Height Lowered                    |                                         |      | Voltage                   | 24 Volt               |
| Mast Height Raised                     |                                         |      | Attachment                | None                  |
| Hydraulic Control Valve                |                                         |      | Directional Control       |                       |
| Capacity                               |                                         |      | Tires                     | Cushion               |
|                                        |                                         |      |                           |                       |
| Mast Condition                         |                                         |      | Steering Pump Condition   |                       |
| Mast Comments                          |                                         |      | Steering Pump Comments    |                       |
| Lift Cylinder Condition                |                                         |      | Hydraulic Pump Condition  |                       |
| Lift Cylinder Comments                 |                                         |      | Hydraulic Pump Comments   |                       |
| Tilt Cylinder Condition                |                                         |      | Hydraulic Motor Condition |                       |
| Tilt Cylinder Comments                 |                                         |      | Hydraulic Motor Comments  |                       |
| Carriage Condition                     |                                         |      | Control System Condition  |                       |
| Carriage Comments                      |                                         |      | Control System Comments   |                       |
| Load Backrest Condition                |                                         |      |                           |                       |
| Load Backrest Comments                 |                                         |      | Drive Motor Condition     |                       |
| Forks Condition                        |                                         |      | Drive Motor Comments      |                       |
| Forks Comments                         |                                         |      | Differential Condition    |                       |
|                                        |                                         |      | Differential Comments     |                       |
| Overhead Guard Condition               |                                         |      | Drive Tires % Remaining   | 85                    |
| Overhead Guard Comments                |                                         |      | Drive Tires Condition     |                       |
|                                        |                                         |      | Steer Tires % Remaining   | 85                    |
| Seat Condition                         |                                         |      | Steer Tires Condition     |                       |
| Seat Comments                          |                                         |      | Steer Axle Condition      |                       |
|                                        |                                         |      | Steer Axle Comments       |                       |
| General Appearance Condition           |                                         |      | Brakes Condition          |                       |
| General Appearance Comments            |                                         |      | Brakes Comments           |                       |
| Ceneral Appearance Comments            |                                         |      | Drakes comments           |                       |
| General Comments                       |                                         |      | Battery Present           | Yes                   |
| Unit is in Great Shape - No Issues - R | e-inspected on 06/28/18 by Neil Fischer |      | Charger Present           | Yes                   |
|                                        |                                         |      | Electrical Condition      |                       |
|                                        |                                         |      |                           |                       |
|                                        |                                         |      | Electrical Comments       |                       |
|                                        |                                         |      |                           |                       |
|                                        |                                         |      |                           |                       |
|                                        |                                         |      |                           |                       |
|                                        |                                         |      |                           |                       |
|                                        |                                         |      |                           |                       |
|                                        |                                         |      |                           |                       |
|                                        |                                         |      |                           |                       |
|                                        |                                         |      |                           |                       |
| Inspector Company Name                 | Eastern Lift Truck Co                   |      | Inspection Date           | 10/2/2018 10:55:31 AM |
| Inspector Name                         | Wondy Davis                             |      |                           |                       |