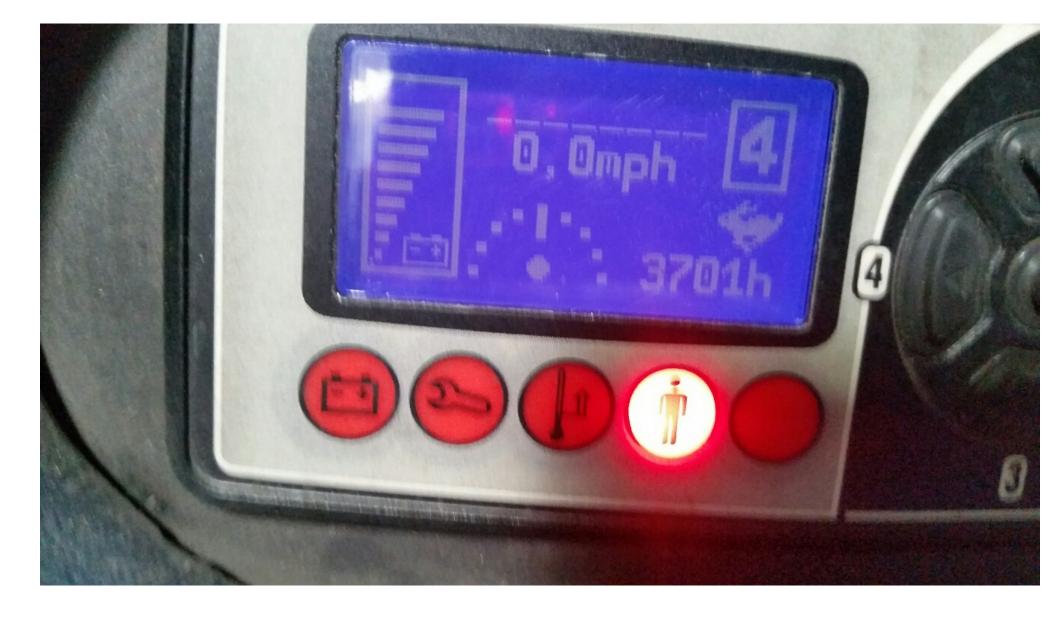

## **CONDITION REPORT - ELECTRIC**

| Manufacturer                           | Model                                   | Year | Serial Number             |                       |
|----------------------------------------|-----------------------------------------|------|---------------------------|-----------------------|
| HYSTER COMPANY                         | R30XM3                                  | 2012 | E174N01638K               |                       |
|                                        |                                         |      |                           |                       |
| Mast                                   |                                         |      | Hours                     | 3701                  |
| Mast Height Lowered                    |                                         |      | Voltage                   | 24 Volt               |
| Mast Height Raised                     |                                         |      | Attachment                | None                  |
| Hydraulic Control Valve                |                                         |      | Directional Control       |                       |
| Capacity                               |                                         |      | Tires                     | Cushion               |
|                                        |                                         |      |                           |                       |
| Mast Condition                         |                                         |      | Steering Pump Condition   |                       |
| Mast Comments                          |                                         |      | Steering Pump Comments    |                       |
| Lift Cylinder Condition                |                                         |      | Hydraulic Pump Condition  |                       |
| Lift Cylinder Comments                 |                                         |      | Hydraulic Pump Comments   |                       |
| Tilt Cylinder Condition                |                                         |      | Hydraulic Motor Condition |                       |
| Tilt Cylinder Comments                 |                                         |      | Hydraulic Motor Comments  |                       |
| Carriage Condition                     |                                         |      | Control System Condition  |                       |
| Carriage Comments                      |                                         |      | Control System Comments   |                       |
| Load Backrest Condition                |                                         |      |                           |                       |
| Load Backrest Comments                 |                                         |      | Drive Motor Condition     |                       |
| Forks Condition                        |                                         |      | Drive Motor Comments      |                       |
| Forks Comments                         |                                         |      | Differential Condition    |                       |
|                                        |                                         |      | Differential Comments     |                       |
| Overhead Guard Condition               |                                         |      | Drive Tires % Remaining   | 85                    |
| Overhead Guard Comments                |                                         |      | Drive Tires Condition     |                       |
|                                        |                                         |      | Steer Tires % Remaining   | 85                    |
| Seat Condition                         |                                         |      | Steer Tires Condition     |                       |
| Seat Comments                          |                                         |      | Steer Axle Condition      |                       |
|                                        |                                         |      | Steer Axle Comments       |                       |
| General Appearance Condition           |                                         |      | Brakes Condition          |                       |
| General Appearance Comments            |                                         |      | Brakes Comments           |                       |
| Ceneral Appearance Comments            |                                         |      | Drakes comments           |                       |
| General Comments                       |                                         |      | Battery Present           | Yes                   |
| Unit is in Great Shape - No Issues - R | e-inspected on 06/28/18 by Neil Fischer |      | Charger Present           | Yes                   |
|                                        |                                         |      | Electrical Condition      |                       |
|                                        |                                         |      |                           |                       |
|                                        |                                         |      | Electrical Comments       |                       |
|                                        |                                         |      |                           |                       |
|                                        |                                         |      |                           |                       |
|                                        |                                         |      |                           |                       |
|                                        |                                         |      |                           |                       |
|                                        |                                         |      |                           |                       |
|                                        |                                         |      |                           |                       |
|                                        |                                         |      |                           |                       |
|                                        |                                         |      |                           |                       |
| Inspector Company Name                 | Eastern Lift Truck Co                   |      | Inspection Date           | 10/2/2018 10:55:31 AM |
| Inspector Name                         | Wondy Davis                             |      |                           |                       |