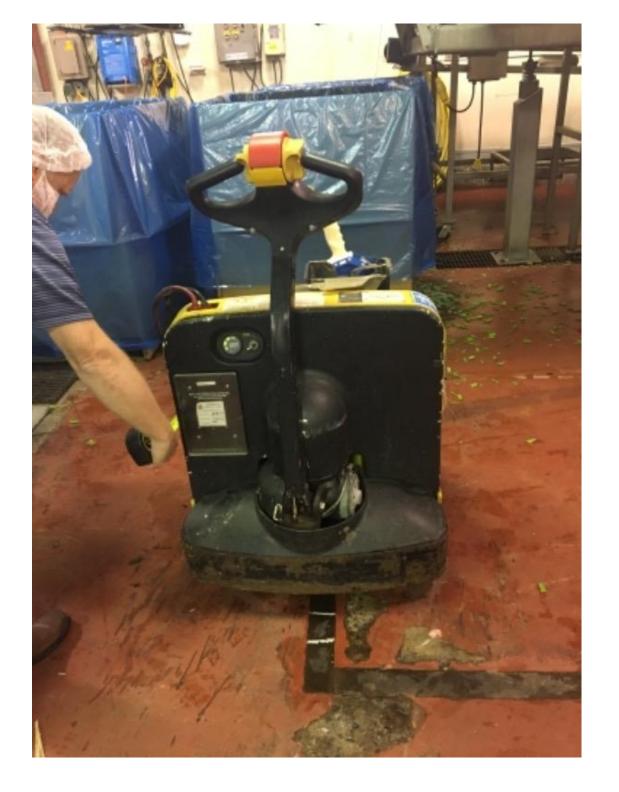

## **CONDITION REPORT - ELECTRIC**

| Manufacturer                 | Model<br>MPW050-E  | Year<br>2013 | Serial Number<br>C802N05820L |                      |
|------------------------------|--------------------|--------------|------------------------------|----------------------|
| YALE MANUFACTURER            |                    |              |                              |                      |
| Mast                         |                    |              | Hours                        | 259                  |
|                              |                    |              |                              | 259                  |
| Mast Height Lowered          |                    |              | Voltage                      |                      |
| Mast Height Raised           |                    |              | Attachment                   |                      |
| Hydraulic Control Valve      |                    |              | Directional Control          |                      |
| Capacity                     |                    |              | Tires                        | Cushion              |
| Mast Condition               |                    |              | Steering Pump Condition      |                      |
| Mast Comments                |                    |              | Steering Pump Comments       |                      |
| Lift Cylinder Condition      |                    |              | Hydraulic Pump Condition     |                      |
| Lift Cylinder Comments       |                    |              | Hydraulic Pump Comments      |                      |
|                              |                    |              |                              |                      |
| Tilt Cylinder Condition      |                    |              | Hydraulic Motor Condition    |                      |
| Tilt Cylinder Comments       |                    |              | Hydraulic Motor Comments     |                      |
| Carriage Condition           |                    |              | Control System Condition     |                      |
| Carriage Comments            |                    |              | Control System Comments      |                      |
| Load Backrest Condition      |                    |              |                              |                      |
| Load Backrest Comments       |                    |              | Drive Motor Condition        |                      |
| Forks Condition              |                    |              | Drive Motor Comments         |                      |
| Forks Comments               |                    |              | Differential Condition       |                      |
|                              |                    |              | Differential Comments        |                      |
| Overhead Guard Condition     | Not applicable     |              | Drive Tires % Remaining      | 85                   |
| Overhead Guard Comments      |                    |              | Drive Tires Condition        |                      |
| Overhead Guard Comments      |                    |              | Steer Tires % Remaining      | 85                   |
| Seat Condition               |                    |              | Steer Tires Condition        | 00                   |
|                              |                    |              | Steer Axle Condition         |                      |
| Seat Comments                |                    |              |                              |                      |
|                              |                    |              | Steer Axle Comments          |                      |
| General Appearance Condition |                    |              | Brakes Condition             |                      |
| General Appearance Comments  |                    |              | Brakes Comments              |                      |
| General Comments             |                    |              | Battery Present              | Yes                  |
|                              |                    |              | Charger Present              | Yes                  |
|                              |                    |              |                              |                      |
|                              |                    |              | Electrical Condition         |                      |
|                              |                    |              | Electrical Comments          |                      |
|                              |                    |              | Electrical Comments          |                      |
|                              |                    |              |                              |                      |
|                              |                    |              |                              |                      |
|                              |                    |              |                              |                      |
|                              |                    |              |                              |                      |
|                              |                    |              |                              |                      |
|                              |                    |              |                              |                      |
|                              |                    |              |                              |                      |
|                              |                    |              |                              |                      |
|                              |                    |              |                              |                      |
| Inspector Company Name       | Eastern Lift Truck |              | Inspection Date              | 7/30/2018 1:06:42 PM |