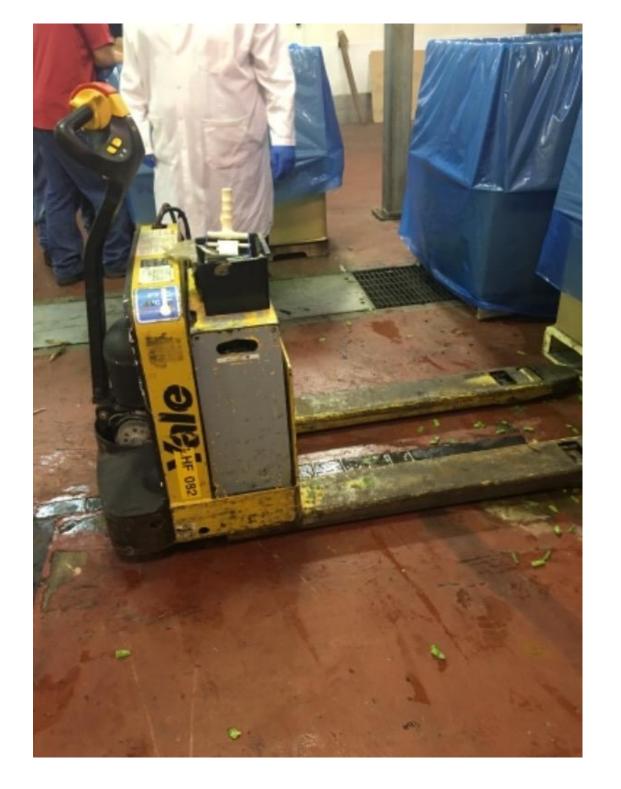

## **CONDITION REPORT - ELECTRIC**

| Manufacturer                 | Model<br>MPW050-E  | Year<br>2013 | Serial Number<br>C802N05820L |                      |
|------------------------------|--------------------|--------------|------------------------------|----------------------|
| YALE MANUFACTURER            |                    |              |                              |                      |
| Mast                         |                    |              | Hours                        | 259                  |
|                              |                    |              |                              | 259                  |
| Mast Height Lowered          |                    |              | Voltage                      |                      |
| Mast Height Raised           |                    |              | Attachment                   |                      |
| Hydraulic Control Valve      |                    |              | Directional Control          |                      |
| Capacity                     |                    |              | Tires                        | Cushion              |
| Mast Condition               |                    |              | Steering Pump Condition      |                      |
| Mast Comments                |                    |              | Steering Pump Comments       |                      |
| Lift Cylinder Condition      |                    |              | Hydraulic Pump Condition     |                      |
| Lift Cylinder Comments       |                    |              | Hydraulic Pump Comments      |                      |
|                              |                    |              |                              |                      |
| Tilt Cylinder Condition      |                    |              | Hydraulic Motor Condition    |                      |
| Tilt Cylinder Comments       |                    |              | Hydraulic Motor Comments     |                      |
| Carriage Condition           |                    |              | Control System Condition     |                      |
| Carriage Comments            |                    |              | Control System Comments      |                      |
| Load Backrest Condition      |                    |              |                              |                      |
| Load Backrest Comments       |                    |              | Drive Motor Condition        |                      |
| Forks Condition              |                    |              | Drive Motor Comments         |                      |
| Forks Comments               |                    |              | Differential Condition       |                      |
|                              |                    |              | Differential Comments        |                      |
| Overhead Guard Condition     | Not applicable     |              | Drive Tires % Remaining      | 85                   |
| Overhead Guard Comments      |                    |              | Drive Tires Condition        |                      |
| Overhead Guard Comments      |                    |              | Steer Tires % Remaining      | 85                   |
| Seat Condition               |                    |              | Steer Tires Condition        | 00                   |
|                              |                    |              | Steer Axle Condition         |                      |
| Seat Comments                |                    |              |                              |                      |
|                              |                    |              | Steer Axle Comments          |                      |
| General Appearance Condition |                    |              | Brakes Condition             |                      |
| General Appearance Comments  |                    |              | Brakes Comments              |                      |
| General Comments             |                    |              | Battery Present              | Yes                  |
|                              |                    |              | Charger Present              | Yes                  |
|                              |                    |              |                              |                      |
|                              |                    |              | Electrical Condition         |                      |
|                              |                    |              | Electrical Comments          |                      |
|                              |                    |              | Electrical Comments          |                      |
|                              |                    |              |                              |                      |
|                              |                    |              |                              |                      |
|                              |                    |              |                              |                      |
|                              |                    |              |                              |                      |
|                              |                    |              |                              |                      |
|                              |                    |              |                              |                      |
|                              |                    |              |                              |                      |
|                              |                    |              |                              |                      |
|                              |                    |              |                              |                      |
| Inspector Company Name       | Eastern Lift Truck |              | Inspection Date              | 7/30/2018 1:06:42 PM |