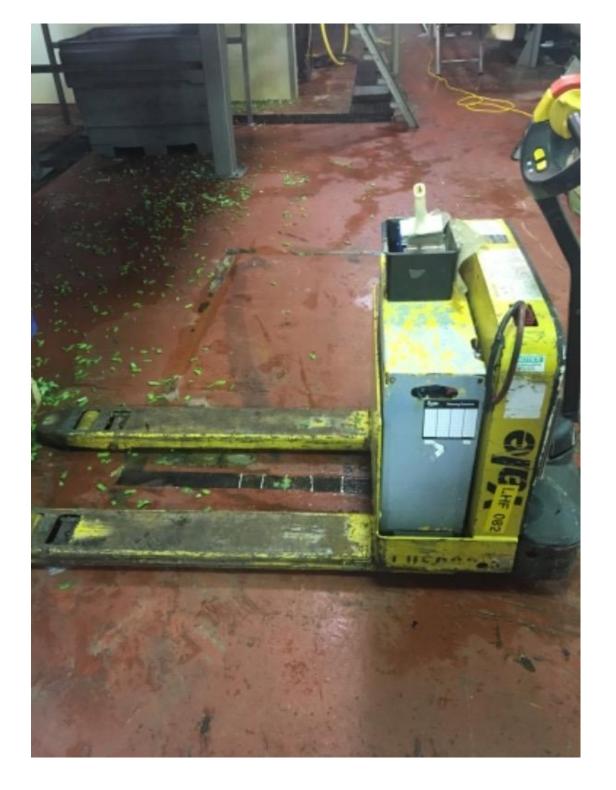

## **CONDITION REPORT - ELECTRIC**

| Manufacturer                 | Model<br>MPW050-E  | Year<br>2013 | Serial Number<br>C802N05820L |                      |
|------------------------------|--------------------|--------------|------------------------------|----------------------|
| YALE MANUFACTURER            |                    |              |                              |                      |
| Mast                         |                    |              | Hours                        | 259                  |
|                              |                    |              |                              | 259                  |
| Mast Height Lowered          |                    |              | Voltage                      |                      |
| Mast Height Raised           |                    |              | Attachment                   |                      |
| Hydraulic Control Valve      |                    |              | Directional Control          |                      |
| Capacity                     |                    |              | Tires                        | Cushion              |
| Mast Condition               |                    |              | Steering Pump Condition      |                      |
| Mast Comments                |                    |              | Steering Pump Comments       |                      |
| Lift Cylinder Condition      |                    |              | Hydraulic Pump Condition     |                      |
| Lift Cylinder Comments       |                    |              | Hydraulic Pump Comments      |                      |
|                              |                    |              |                              |                      |
| Tilt Cylinder Condition      |                    |              | Hydraulic Motor Condition    |                      |
| Tilt Cylinder Comments       |                    |              | Hydraulic Motor Comments     |                      |
| Carriage Condition           |                    |              | Control System Condition     |                      |
| Carriage Comments            |                    |              | Control System Comments      |                      |
| Load Backrest Condition      |                    |              |                              |                      |
| Load Backrest Comments       |                    |              | Drive Motor Condition        |                      |
| Forks Condition              |                    |              | Drive Motor Comments         |                      |
| Forks Comments               |                    |              | Differential Condition       |                      |
|                              |                    |              | Differential Comments        |                      |
| Overhead Guard Condition     | Not applicable     |              | Drive Tires % Remaining      | 85                   |
| Overhead Guard Comments      |                    |              | Drive Tires Condition        |                      |
| Overhead Guard Comments      |                    |              | Steer Tires % Remaining      | 85                   |
| Seat Condition               |                    |              | Steer Tires Condition        | 00                   |
|                              |                    |              | Steer Axle Condition         |                      |
| Seat Comments                |                    |              |                              |                      |
|                              |                    |              | Steer Axle Comments          |                      |
| General Appearance Condition |                    |              | Brakes Condition             |                      |
| General Appearance Comments  |                    |              | Brakes Comments              |                      |
| General Comments             |                    |              | Battery Present              | Yes                  |
|                              |                    |              | Charger Present              | Yes                  |
|                              |                    |              |                              |                      |
|                              |                    |              | Electrical Condition         |                      |
|                              |                    |              | Electrical Comments          |                      |
|                              |                    |              | Electrical Comments          |                      |
|                              |                    |              |                              |                      |
|                              |                    |              |                              |                      |
|                              |                    |              |                              |                      |
|                              |                    |              |                              |                      |
|                              |                    |              |                              |                      |
|                              |                    |              |                              |                      |
|                              |                    |              |                              |                      |
|                              |                    |              |                              |                      |
|                              |                    |              |                              |                      |
| Inspector Company Name       | Eastern Lift Truck |              | Inspection Date              | 7/30/2018 1:06:42 PM |