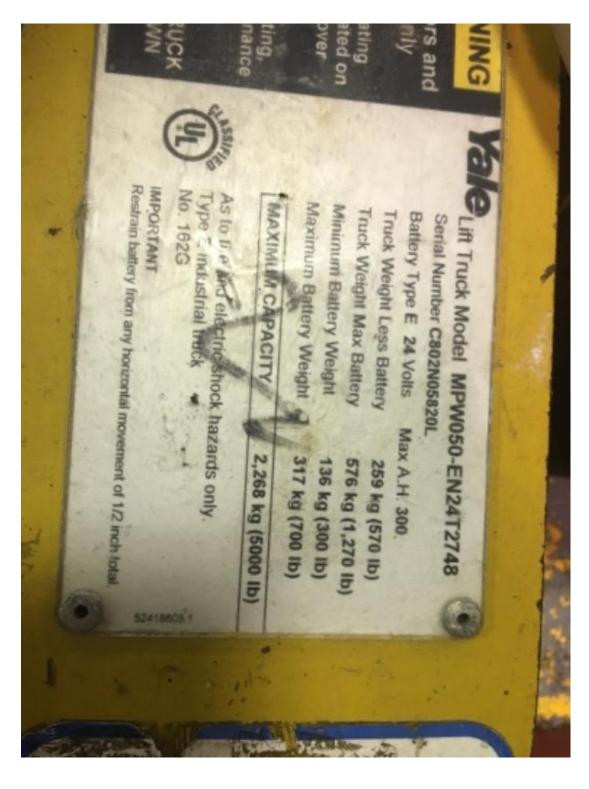

## **CONDITION REPORT - ELECTRIC**

| Manufacturer                 | Model<br>MPW050-E  | Year<br>2013 | Serial Number<br>C802N05820L |                      |
|------------------------------|--------------------|--------------|------------------------------|----------------------|
| YALE MANUFACTURER            |                    |              |                              |                      |
| Mast                         |                    |              | Hours                        | 259                  |
|                              |                    |              |                              | 259                  |
| Mast Height Lowered          |                    |              | Voltage                      |                      |
| Mast Height Raised           |                    |              | Attachment                   |                      |
| Hydraulic Control Valve      |                    |              | Directional Control          |                      |
| Capacity                     |                    |              | Tires                        | Cushion              |
| Mast Condition               |                    |              | Steering Pump Condition      |                      |
| Mast Comments                |                    |              | Steering Pump Comments       |                      |
| Lift Cylinder Condition      |                    |              | Hydraulic Pump Condition     |                      |
| Lift Cylinder Comments       |                    |              | Hydraulic Pump Comments      |                      |
|                              |                    |              |                              |                      |
| Tilt Cylinder Condition      |                    |              | Hydraulic Motor Condition    |                      |
| Tilt Cylinder Comments       |                    |              | Hydraulic Motor Comments     |                      |
| Carriage Condition           |                    |              | Control System Condition     |                      |
| Carriage Comments            |                    |              | Control System Comments      |                      |
| Load Backrest Condition      |                    |              |                              |                      |
| Load Backrest Comments       |                    |              | Drive Motor Condition        |                      |
| Forks Condition              |                    |              | Drive Motor Comments         |                      |
| Forks Comments               |                    |              | Differential Condition       |                      |
|                              |                    |              | Differential Comments        |                      |
| Overhead Guard Condition     | Not applicable     |              | Drive Tires % Remaining      | 85                   |
| Overhead Guard Comments      |                    |              | Drive Tires Condition        |                      |
| Overhead Guard Comments      |                    |              | Steer Tires % Remaining      | 85                   |
| Seat Condition               |                    |              | Steer Tires Condition        | 00                   |
|                              |                    |              | Steer Axle Condition         |                      |
| Seat Comments                |                    |              |                              |                      |
|                              |                    |              | Steer Axle Comments          |                      |
| General Appearance Condition |                    |              | Brakes Condition             |                      |
| General Appearance Comments  |                    |              | Brakes Comments              |                      |
| General Comments             |                    |              | Battery Present              | Yes                  |
|                              |                    |              | Charger Present              | Yes                  |
|                              |                    |              |                              |                      |
|                              |                    |              | Electrical Condition         |                      |
|                              |                    |              | Electrical Comments          |                      |
|                              |                    |              | Electrical Comments          |                      |
|                              |                    |              |                              |                      |
|                              |                    |              |                              |                      |
|                              |                    |              |                              |                      |
|                              |                    |              |                              |                      |
|                              |                    |              |                              |                      |
|                              |                    |              |                              |                      |
|                              |                    |              |                              |                      |
|                              |                    |              |                              |                      |
|                              |                    |              |                              |                      |
| Inspector Company Name       | Eastern Lift Truck |              | Inspection Date              | 7/30/2018 1:06:42 PM |