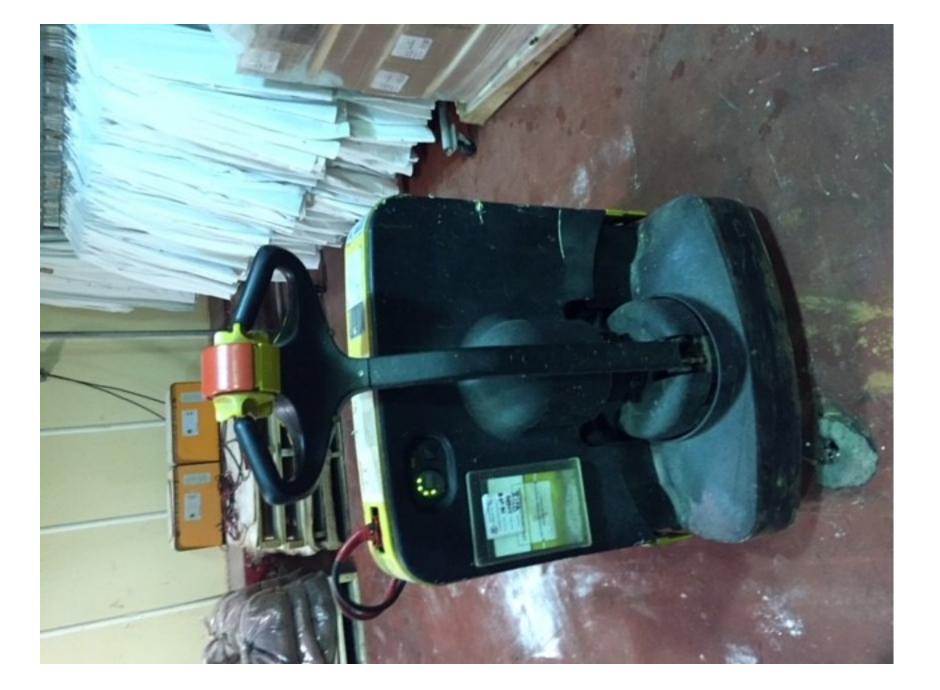

## **CONDITION REPORT - ELECTRIC**

| Manufacturer                 | Model                | Year | Serial Number             |                |
|------------------------------|----------------------|------|---------------------------|----------------|
| YALE MANUFACTURER            | MPW050-E             | 2013 | C802N05822L               |                |
|                              |                      |      |                           |                |
| Mast                         |                      |      | Hours                     | 765            |
| Mast Height Lowered          |                      |      | Voltage                   | 24 Volt        |
| Mast Height Raised           |                      |      | Attachment                |                |
| Hydraulic Control Valve      |                      |      | Directional Control       |                |
| Capacity                     |                      |      | Tires                     | Cushion        |
|                              |                      |      |                           |                |
| Mast Condition               |                      |      | Steering Pump Condition   | Not applicable |
| Mast Comments                |                      |      | Steering Pump Comments    |                |
| Lift Cylinder Condition      | Leaks                |      | Hydraulic Pump Condition  | Not applicable |
| Lift Cylinder Comments       | A little moisture    |      | Hydraulic Pump Comments   |                |
| Tilt Cylinder Condition      |                      |      | Hydraulic Motor Condition | Not applicable |
| Tilt Cylinder Comments       |                      |      | Hydraulic Motor Comments  |                |
| Carriage Condition           | Not applicable       |      | Control System Condition  |                |
| Carriage Comments            |                      |      | Control System Comments   |                |
| Load Backrest Condition      |                      |      |                           |                |
| Load Backrest Comments       |                      |      | Drive Motor Condition     |                |
| Forks Condition              |                      |      | Drive Motor Comments      |                |
| Forks Comments               |                      |      | Differential Condition    |                |
|                              |                      |      | Differential Comments     |                |
| Overhead Guard Condition     | Not applicable       |      | Drive Tires % Remaining   | 90             |
| Overhead Guard Comments      |                      |      | Drive Tires Condition     |                |
|                              |                      |      | Steer Tires % Remaining   |                |
| Seat Condition               | Not applicable       |      | Steer Tires Condition     | Not applicable |
| Seat Comments                | Pallet Jack, no seat |      | Steer Axle Condition      |                |
|                              |                      |      | Steer Axle Comments       |                |
| General Appearance Condition | Fair                 |      | Brakes Condition          |                |
| General Appearance Comments  | Rust                 |      | Brakes Comments           |                |
|                              |                      |      | <b>- -</b>                |                |
| General Comments             |                      |      | Battery Present           | Yes            |
|                              |                      |      | Charger Present           | Yes            |
|                              |                      |      | Electrical Condition      |                |
|                              |                      |      | Electrical Comments       |                |
|                              |                      |      | Liectrical Comments       |                |
|                              |                      |      |                           |                |
|                              |                      |      |                           |                |
|                              |                      |      |                           |                |
|                              |                      |      |                           |                |
|                              |                      |      |                           |                |
|                              |                      |      |                           |                |
|                              |                      |      |                           |                |
|                              |                      |      | _                         |                |