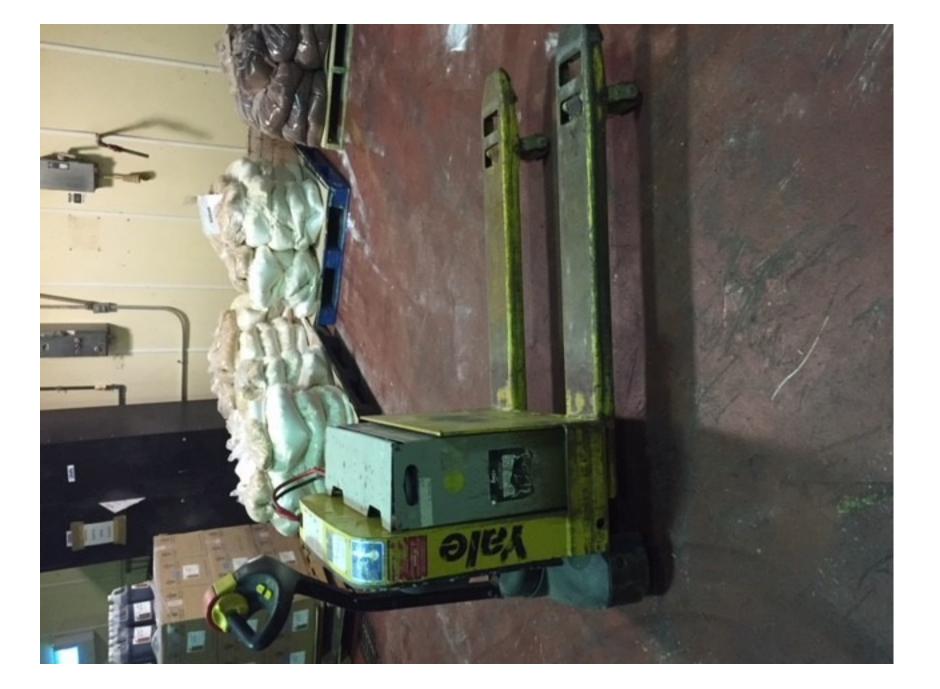

## **CONDITION REPORT - ELECTRIC**

| Manufacturer                 | Model                | Year | Serial Number             |                |
|------------------------------|----------------------|------|---------------------------|----------------|
| YALE MANUFACTURER            | MPW050-E             | 2013 | C802N05822L               |                |
|                              |                      |      |                           |                |
| Mast                         |                      |      | Hours                     | 765            |
| Mast Height Lowered          |                      |      | Voltage                   | 24 Volt        |
| Mast Height Raised           |                      |      | Attachment                |                |
| Hydraulic Control Valve      |                      |      | Directional Control       |                |
| Capacity                     |                      |      | Tires                     | Cushion        |
|                              |                      |      |                           |                |
| Mast Condition               |                      |      | Steering Pump Condition   | Not applicable |
| Mast Comments                |                      |      | Steering Pump Comments    |                |
| Lift Cylinder Condition      | Leaks                |      | Hydraulic Pump Condition  | Not applicable |
| Lift Cylinder Comments       | A little moisture    |      | Hydraulic Pump Comments   |                |
| Tilt Cylinder Condition      |                      |      | Hydraulic Motor Condition | Not applicable |
| Tilt Cylinder Comments       |                      |      | Hydraulic Motor Comments  |                |
| Carriage Condition           | Not applicable       |      | Control System Condition  |                |
| Carriage Comments            |                      |      | Control System Comments   |                |
| Load Backrest Condition      |                      |      |                           |                |
| Load Backrest Comments       |                      |      | Drive Motor Condition     |                |
| Forks Condition              |                      |      | Drive Motor Comments      |                |
| Forks Comments               |                      |      | Differential Condition    |                |
|                              |                      |      | Differential Comments     |                |
| Overhead Guard Condition     | Not applicable       |      | Drive Tires % Remaining   | 90             |
| Overhead Guard Comments      |                      |      | Drive Tires Condition     |                |
|                              |                      |      | Steer Tires % Remaining   |                |
| Seat Condition               | Not applicable       |      | Steer Tires Condition     | Not applicable |
| Seat Comments                | Pallet Jack, no seat |      | Steer Axle Condition      |                |
|                              |                      |      | Steer Axle Comments       |                |
| General Appearance Condition | Fair                 |      | Brakes Condition          |                |
| General Appearance Comments  | Rust                 |      | Brakes Comments           |                |
|                              |                      |      | <b>- -</b>                |                |
| General Comments             |                      |      | Battery Present           | Yes            |
|                              |                      |      | Charger Present           | Yes            |
|                              |                      |      | Electrical Condition      |                |
|                              |                      |      | Electrical Comments       |                |
|                              |                      |      | Liectrical Comments       |                |
|                              |                      |      |                           |                |
|                              |                      |      |                           |                |
|                              |                      |      |                           |                |
|                              |                      |      |                           |                |
|                              |                      |      |                           |                |
|                              |                      |      |                           |                |
|                              |                      |      |                           |                |
|                              |                      |      | _                         |                |