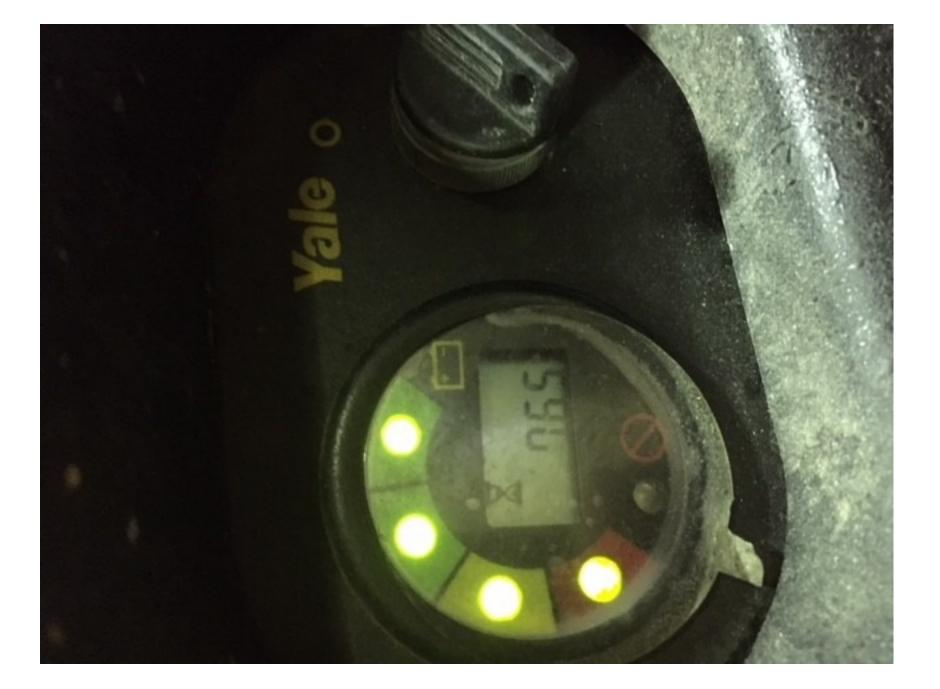

## **CONDITION REPORT - ELECTRIC**

| Manufacturer                 | Model                | Year | Serial Number             |                |
|------------------------------|----------------------|------|---------------------------|----------------|
| YALE MANUFACTURER            | MPW050-E             | 2013 | C802N05822L               |                |
|                              |                      |      |                           |                |
| Mast                         |                      |      | Hours                     | 765            |
| Mast Height Lowered          |                      |      | Voltage                   | 24 Volt        |
| Mast Height Raised           |                      |      | Attachment                |                |
| Hydraulic Control Valve      |                      |      | Directional Control       |                |
| Capacity                     |                      |      | Tires                     | Cushion        |
|                              |                      |      |                           |                |
| Mast Condition               |                      |      | Steering Pump Condition   | Not applicable |
| Mast Comments                |                      |      | Steering Pump Comments    |                |
| Lift Cylinder Condition      | Leaks                |      | Hydraulic Pump Condition  | Not applicable |
| Lift Cylinder Comments       | A little moisture    |      | Hydraulic Pump Comments   |                |
| Tilt Cylinder Condition      |                      |      | Hydraulic Motor Condition | Not applicable |
| Tilt Cylinder Comments       |                      |      | Hydraulic Motor Comments  |                |
| Carriage Condition           | Not applicable       |      | Control System Condition  |                |
| Carriage Comments            |                      |      | Control System Comments   |                |
| Load Backrest Condition      |                      |      |                           |                |
| Load Backrest Comments       |                      |      | Drive Motor Condition     |                |
| Forks Condition              |                      |      | Drive Motor Comments      |                |
| Forks Comments               |                      |      | Differential Condition    |                |
|                              |                      |      | Differential Comments     |                |
| Overhead Guard Condition     | Not applicable       |      | Drive Tires % Remaining   | 90             |
| Overhead Guard Comments      |                      |      | Drive Tires Condition     |                |
|                              |                      |      | Steer Tires % Remaining   |                |
| Seat Condition               | Not applicable       |      | Steer Tires Condition     | Not applicable |
| Seat Comments                | Pallet Jack, no seat |      | Steer Axle Condition      |                |
|                              |                      |      | Steer Axle Comments       |                |
| General Appearance Condition | Fair                 |      | Brakes Condition          |                |
| General Appearance Comments  | Rust                 |      | Brakes Comments           |                |
|                              |                      |      | <b>- -</b>                |                |
| General Comments             |                      |      | Battery Present           | Yes            |
|                              |                      |      | Charger Present           | Yes            |
|                              |                      |      | Electrical Condition      |                |
|                              |                      |      | Electrical Comments       |                |
|                              |                      |      | Liectrical Comments       |                |
|                              |                      |      |                           |                |
|                              |                      |      |                           |                |
|                              |                      |      |                           |                |
|                              |                      |      |                           |                |
|                              |                      |      |                           |                |
|                              |                      |      |                           |                |
|                              |                      |      |                           |                |
|                              |                      |      | _                         |                |