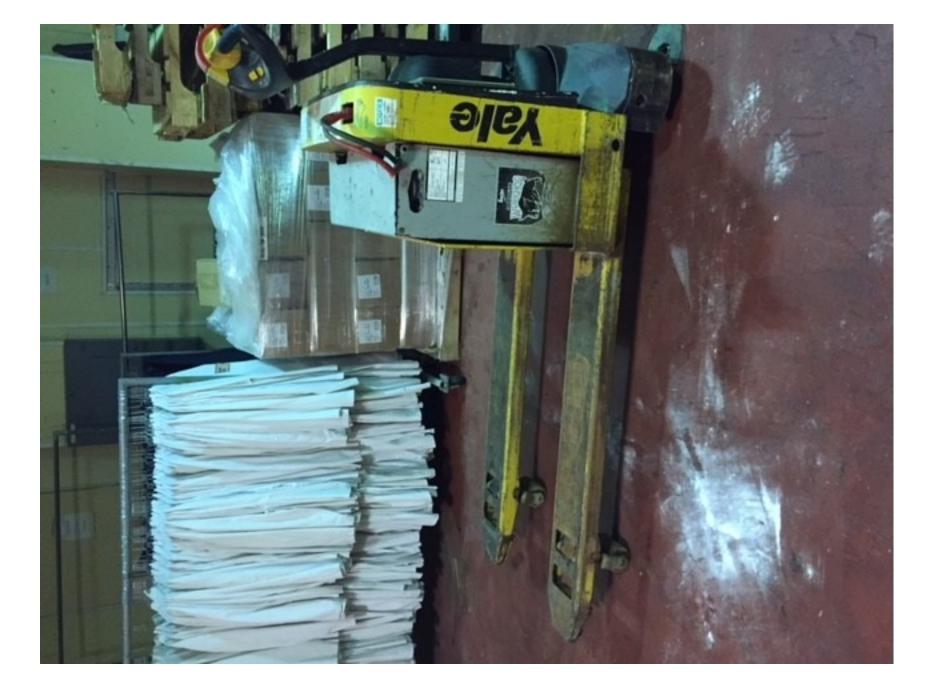

## **CONDITION REPORT - ELECTRIC**

| Manufacturer                 | Model                | Year | Serial Number             |                |
|------------------------------|----------------------|------|---------------------------|----------------|
| YALE MANUFACTURER            | MPW050-E             | 2013 | C802N05822L               |                |
|                              |                      |      |                           |                |
| Mast                         |                      |      | Hours                     | 765            |
| Mast Height Lowered          |                      |      | Voltage                   | 24 Volt        |
| Mast Height Raised           |                      |      | Attachment                |                |
| Hydraulic Control Valve      |                      |      | Directional Control       |                |
| Capacity                     |                      |      | Tires                     | Cushion        |
|                              |                      |      |                           |                |
| Mast Condition               |                      |      | Steering Pump Condition   | Not applicable |
| Mast Comments                |                      |      | Steering Pump Comments    |                |
| Lift Cylinder Condition      | Leaks                |      | Hydraulic Pump Condition  | Not applicable |
| Lift Cylinder Comments       | A little moisture    |      | Hydraulic Pump Comments   |                |
| Tilt Cylinder Condition      |                      |      | Hydraulic Motor Condition | Not applicable |
| Tilt Cylinder Comments       |                      |      | Hydraulic Motor Comments  |                |
| Carriage Condition           | Not applicable       |      | Control System Condition  |                |
| Carriage Comments            |                      |      | Control System Comments   |                |
| Load Backrest Condition      |                      |      |                           |                |
| Load Backrest Comments       |                      |      | Drive Motor Condition     |                |
| Forks Condition              |                      |      | Drive Motor Comments      |                |
| Forks Comments               |                      |      | Differential Condition    |                |
|                              |                      |      | Differential Comments     |                |
| Overhead Guard Condition     | Not applicable       |      | Drive Tires % Remaining   | 90             |
| Overhead Guard Comments      |                      |      | Drive Tires Condition     |                |
|                              |                      |      | Steer Tires % Remaining   |                |
| Seat Condition               | Not applicable       |      | Steer Tires Condition     | Not applicable |
| Seat Comments                | Pallet Jack, no seat |      | Steer Axle Condition      |                |
|                              |                      |      | Steer Axle Comments       |                |
| General Appearance Condition | Fair                 |      | Brakes Condition          |                |
| General Appearance Comments  | Rust                 |      | Brakes Comments           |                |
|                              |                      |      | <b>- -</b>                |                |
| General Comments             |                      |      | Battery Present           | Yes            |
|                              |                      |      | Charger Present           | Yes            |
|                              |                      |      | Electrical Condition      |                |
|                              |                      |      | Electrical Comments       |                |
|                              |                      |      | Liectrical Comments       |                |
|                              |                      |      |                           |                |
|                              |                      |      |                           |                |
|                              |                      |      |                           |                |
|                              |                      |      |                           |                |
|                              |                      |      |                           |                |
|                              |                      |      |                           |                |
|                              |                      |      |                           |                |
|                              |                      |      | _                         |                |