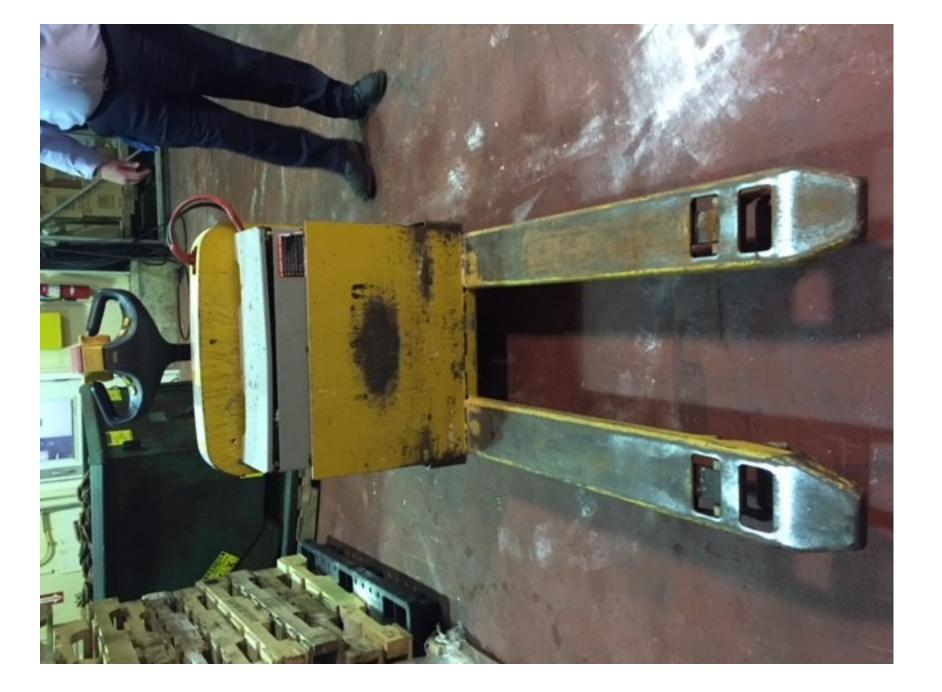

## **CONDITION REPORT - ELECTRIC**

| Manufacturer                 | Model                | Year | Serial Number             |                |
|------------------------------|----------------------|------|---------------------------|----------------|
| YALE MANUFACTURER            | MPW050-E             | 2013 | C802N05822L               |                |
|                              |                      |      |                           |                |
| Mast                         |                      |      | Hours                     | 765            |
| Mast Height Lowered          |                      |      | Voltage                   | 24 Volt        |
| Mast Height Raised           |                      |      | Attachment                |                |
| Hydraulic Control Valve      |                      |      | Directional Control       |                |
| Capacity                     |                      |      | Tires                     | Cushion        |
|                              |                      |      |                           |                |
| Mast Condition               |                      |      | Steering Pump Condition   | Not applicable |
| Mast Comments                |                      |      | Steering Pump Comments    |                |
| Lift Cylinder Condition      | Leaks                |      | Hydraulic Pump Condition  | Not applicable |
| Lift Cylinder Comments       | A little moisture    |      | Hydraulic Pump Comments   |                |
| Tilt Cylinder Condition      |                      |      | Hydraulic Motor Condition | Not applicable |
| Tilt Cylinder Comments       |                      |      | Hydraulic Motor Comments  |                |
| Carriage Condition           | Not applicable       |      | Control System Condition  |                |
| Carriage Comments            |                      |      | Control System Comments   |                |
| Load Backrest Condition      |                      |      |                           |                |
| Load Backrest Comments       |                      |      | Drive Motor Condition     |                |
| Forks Condition              |                      |      | Drive Motor Comments      |                |
| Forks Comments               |                      |      | Differential Condition    |                |
|                              |                      |      | Differential Comments     |                |
| Overhead Guard Condition     | Not applicable       |      | Drive Tires % Remaining   | 90             |
| Overhead Guard Comments      |                      |      | Drive Tires Condition     |                |
|                              |                      |      | Steer Tires % Remaining   |                |
| Seat Condition               | Not applicable       |      | Steer Tires Condition     | Not applicable |
| Seat Comments                | Pallet Jack, no seat |      | Steer Axle Condition      |                |
|                              |                      |      | Steer Axle Comments       |                |
| General Appearance Condition | Fair                 |      | Brakes Condition          |                |
| General Appearance Comments  | Rust                 |      | Brakes Comments           |                |
|                              |                      |      | <b>- -</b>                |                |
| General Comments             |                      |      | Battery Present           | Yes            |
|                              |                      |      | Charger Present           | Yes            |
|                              |                      |      | Electrical Condition      |                |
|                              |                      |      | Electrical Comments       |                |
|                              |                      |      | Liectrical Comments       |                |
|                              |                      |      |                           |                |
|                              |                      |      |                           |                |
|                              |                      |      |                           |                |
|                              |                      |      |                           |                |
|                              |                      |      |                           |                |
|                              |                      |      |                           |                |
|                              |                      |      |                           |                |
|                              |                      |      | _                         |                |